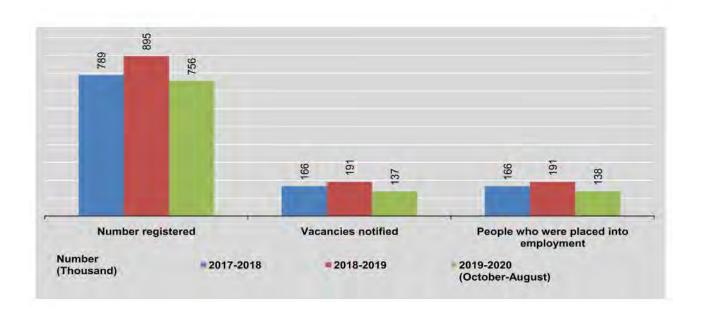

|
| June                          | 106,666              | 11,508                | 11,499                                                | 11,510                                       | 396,805                                                       |
| July                          | 86,461               | 9,978                 | 9,984                                                 | 10,601                                       | 397,376                                                       |
| August                        | 73,329               | 9,990                 | 9,985                                                 | 9,983                                        | 387,914                                                       |



|                               |                      |                       | Other States / Reg                                    | gions                                  |                                                               |
|-------------------------------|----------------------|-----------------------|-------------------------------------------------------|----------------------------------------|---------------------------------------------------------------|
| FY                            | Number<br>registered | Vacancies<br>notified | Number of<br>submissions<br>made for the<br>vacancies | People who were placed into employment | Registered<br>live and pending<br>at the end of<br>the period |
| 2017-2018                     | 388,926              | 78,938