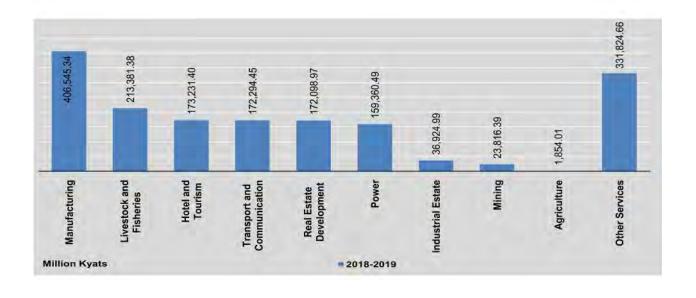

|         | ~                             |
| June                          | 9                          | 9.47 *    | 41,616.19 *                   | 2                          | 7.50    | 11,956.96                     | 7                           | l- c    |                               |
| July                          | 6                          | 2.30 *    | 29,063.22 *                   | 90                         | *       | (#)                           | *                           |         |                               |
| August                        | 4                          | 15.59     | 53,027.44                     | 160                        |         | 11-1                          | - 14                        | -       |                               |



|                               | Н                          | otel and To | ourism                        | Rea                        | I Estate D | evelopment                    | Construction               |         |                               |  |
|-------------------------------|----------------------------|-------------|-------------------------------|----------------------------|------------|-------------------------------|----------------------------|---------|-------------------------------|--|
| FY                            | No. of<br>Enter-<br>prises | US\$        | Total<br>Investment<br>(Kyat) | No. of<br>Enter-<br>prises | us\$       | Total<br>Investment<br>(Kyat) | No. of<br>Enter-<br>prises | US\$    | Total<br>Investment<br>(Kyat) |  |
| 2017-2018