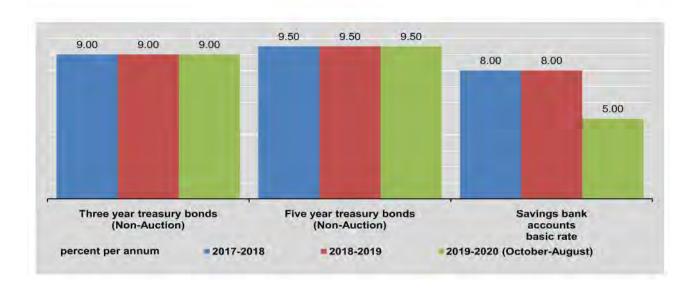

|



|                               | Savings    | bank accounts                              | Lendi                                           | ng rates                                          | Private sector         |                           |  |
|-------------------------------|------------|--------------------------------------------|-------------------------------------------------|---------------------------------------------------|------------------------|---------------------------|--|
| End of FY                     | Basic rate | Savings certificates<br>(12 year maturity) | Maximum Bank<br>Lending Rate<br>(Secured Loans) | Maximum Bank<br>Lending Rate<br>(Unsecured Loans) | Agriculture to farmers | Small<br>persona<br>loans |  |
| 2017-2018                     | 8.00-10.00 | 9