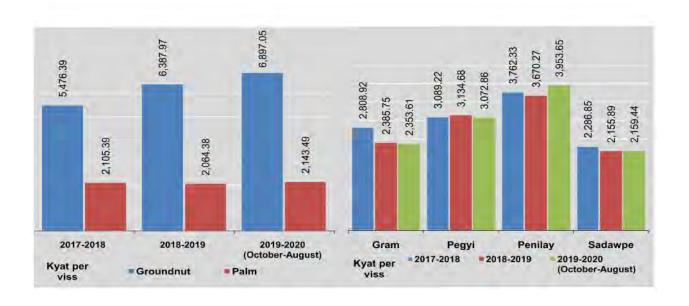

# CHAPTER 2 PRODUCTION

### **PRODUCTION** ANALYSIS

Production statistics represent the volume of production of selected manufacturing commodities, electric power generation, precious minerals and pearls, non-metallic minerals and production of meat, fish, milk and egg.

In 2018-2019, electric power generation and sales increased, while the average price of electricity increased compared to the previous year. Production decreased for some types of precious minerals and non-metallic minerals.