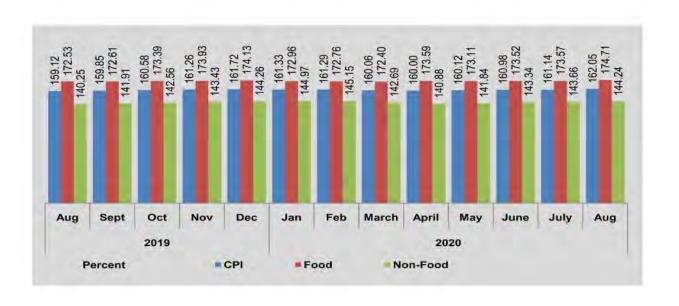

161.29 | 172.76     | 145.15         | 9.20                        | 8.36                     |
| March     | 160.06 | 172.40     | 142.69         | 9.10                        | 6.61                     |
| April     | 160.00 | 173,59     | 140.88         | 8.80                        | 5.24                     |
| May       | 160.12 | 173.11     | 141.84         | 8.35                        | 4.21                     |
| June      | 160.98 | 173.52     | 143.34         | 7.91                        | 4.16                     |
| July      | 161.14 | 173.57     | 143.66         | 7.14                        | 1.70                     |
| August    | 162.05 | 174.71     | 144.24         | 6.43                        | 1.84                     |

Source: Central Statistical Organization.



|        | FY        | ALCOHOLIC<br>BEVERAGES TOBACCO |                    | CLOTHING<br>AND<br>FOOTWEAR  | HOUSING,<br>WATER,<br>ELECTRICITY,<br>GAS AND<br>OTHER FUELS | FURNISHINGS,<br>HOUSEHOLD<br>EQUIPMENT AND<br>ROUTINE<br>HOUSEHOLD<br>MAINTENANCE | HEALTH                                 |          |
|--------|-----------|--------------------------------|--------------------|------------------------------|--------------------------------------------------------------|-----------------------------------------------------------------------------------|----------------------------------------|----------|
| Period | Weights   | 100.00                         | 58.46              | 1.65                         | 3.24                                                         | 8.08