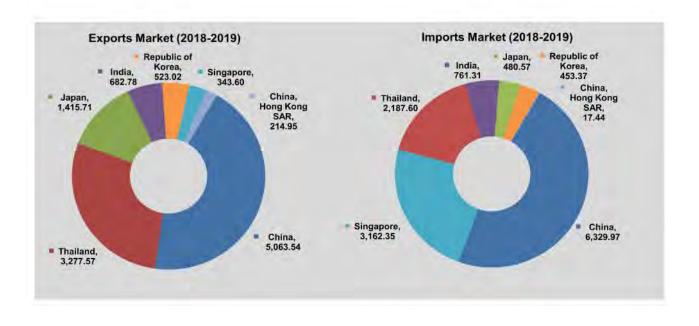

#### TRADE BY MAJOR TRADING COUNTRY

China is, by far, the main destination for Myanmar exports: with 29.7% of total exports in 2018-2019 and 37.2% in 2017-2018. In 2018-2019, the next four largest destinations after China were Thailand (19.2%), Japan (8.3%), United States (4.3%) and India (4.0%).

China is Myanmar's largest trading partner for imports: imports from China represented 35.0% of total Myanmar imports in 2018-2019 and 31.6% in 2017-2018. In 2018-2019 the next four main origins of imports were Singapore (17.5%), Thailand (12.1%), Indonesia (5.0%) and Malaysia (4.5%). In the previous year, the main partners for imports after China were Singapore (18.9%), Thailand (13.2%), India (5.0%) and Indonesia (4.9%).

<sup>\*\*</sup> All imports include draw-back items

| FW                            | Thaila   | and      | Chi      | na       | Mala    | ysia     | Inc     | dia     |
|-------------------------------|----------|----------|----------|----------|---------|----------|---------|---------|
| FY                            | Exports  | Imports  | Exports  | Imports  | Exports | Imports  | Exports | Imports |
| 2017-2018                     | 3,017.30 | 2,561.74 | 6,124.89 | 6,135.99 | 247.41  | 908.63   | 441.98  | 981.81  |
| 2018-2019                     | 3,277.57 | 2,187.60 | 5,063.54 | 6,329.97 | 194.77  | 805.99   | 682.78  | 761.31  |
| 2019-2020<br>(October-August) | 2,904.99 | 1,878.34 | 4,947.81 | 6,246.66 | 189.08  | 1,025.41 | 587.05  | 635.74  |
| 2019                          |          |          |          |          |         |          |         |         |
| August                        | 241.31   | 163.95   | 304.84   | 518.41   | 8.79    | 53.30    | 79.65   | 55.54   |
| September                     | 269.33   | 175.81   | 364.23   | 537.65   | 14.52   | 79.56    | 83.93   | 49.80   |
| October                       | 296.60   | 178.84   | 460.69   | 550.30   | 21.20   | 70.76    | 51.22   | 58.70   |
| November                      | 265.71   | 178.17   | 788.12   | 551.83   | 17.89   | 110.32   | 54.16   | 55.26   |
| December                      | 204.12   | 190.52   | 452.27   | 530.28   | 19.33   | 125.68   | 46.17   | 66.55   |
| 2020                          |          |          |          |          |         |          |         |         |
| January                       | 231.61   | 177.50   | 416.59   | 763.27   | 19.17   | 111.80   | 72.26   | 64.03   |
| February                      | 314.40   | 167.80   | 357.87   | 500.93   | 21.89   | 108.98   | 133.40  | 60.22   |
| March                         | 335.53   | 226.03   | 476.83   | 566.77   | 19.21   | 126.70   | 63.35   | 74.08   |
| April                         | 279.43   | 104.22   | 359.86   | 475.59   | 10.32   | 61.58    | 8.80    | 29.79   |
| May                           | 281.63   | 188.88   | 425.70   | 645.17   | 23.70   | 65.82    | 37.05   | 45.15   |
| June                          | 247.49   | 155.60   | 358.03   | 551.93   | 15.13   | 67.36    | 35.31   | 38.40   |
| July                          | 236.16   | 158.30   | 436.30   | 575.85   | 11.68   | 83.51    | 39.17   | 63.31   |
| August                        | 212.31   | 152.48   | 415.55   | 534.74   | 9.56    | 92.90    | 46.16   | 80.25   |

| EV                            | Singa   | pore     | Jap      | Japan   |         | of Korea | Germany |         |
|-------------------------------|---------|----------|----------|---------|---------|----------|---------|---------|
| FY                            | Exports | Imports  | Exports  | Imports | Exports | Imports  | Exports | Imports |
| 2017-2018                     | 479.19  | 3,679.37 | 1,268.83 | 824.58  | 379.11  | 441.89   | 471.65  | 188.40  |
| 2018-2019                     | 343.60  | 3,162.35 | 1,415.71 | 480.57  | 523.02  | 453.37   | 624.68  | 196.86  |
| 2019-2020<br>(October-August) | 692.33  | 2,900.42 | 1,209.72 | 521.41  | 440.83  | 496.08   | 595.39  | 165.98  |
| 2019                          |         |          |          |         |         |          |         |         |
| August                        | 16.96   | 207.98   | 152.74   | 35.62   | 48.57   | 36.59    | 78.64   | 17.45   |
| September                     | 14.53   | 222.58   | 154.50   | 57.78   | 50.88   | 39.21    | 53.11   | 17.32   |
| October                       | 17.54   | 235.55   | 120.28   | 44.33   | 37.75   | 33.21    | 38.65   | 18.94   |
| November                      | 20.07   | 273.95   | 104.01   | 49.32   | 56.21   | 40.89    | 49.74   | 13.13   |
| December                      | 17.75   | 552.83   | 125.14   | 46.44   | 34.88   | 36.02    | 59.37   | 22.49   |
| 2020                          |         |          |          |         |         |          |         |         |
| January                       | 16.06   | 405.52   | 131.61   | 49.80   | 49.79   | 48.74    | 79.22   | 17.33   |
| February                      | 21,06   | 360.13   | 139.99   | 44.48   | 42.06   | 38.30    | 45.04   | 13.96   |
| March                         | 20.19   | 257.90   | 126.05   | 75.82   | 38.52   | 64.62    | 30.29   | 10.70   |
| April                         | 520.69  | 171.02   | 70.40    | 31.17   | 26.57   | 41.35    | 21.85   | 9.01    |
| Мау                           | 18.10   | 153.96   | 57.60    | 57.25   | 20.90   | 60.12    | 31.63   | 11.22   |
| June                          | 14.01   | 181.09   | 80.01    | 45.05   | 40.85   | 34.05    | 82.53   | 9.90    |
| July                          | 14.24   | 159.03   | 127.70   | 37.54   | 49.02   | 48.11    | 86.92   | 19.54   |
| August                        | 12.62   | 149.44   | 126.93   | 40.21   | 44.28   | 50.67    | 70.15   | 19.76   |

| EV                            | China, Hong Kong SAR |         | Indon   | Indonesia |         | States  | United K | ingdom  |
|-------------------------------|----------------------|---------|---------|-----------|---------|---------|----------|---------|
| FY                            | Exports              | Imports | Exports | Imports   | Exports | Imports | Exports  | Imports |
| 2017-2018                     | 553.71               | 18.40   | 128.59  | 958.48    | 433.86  | 287.95  | 394.47   | 60.32   |
| 2018-2019                     | 214.95               | 17.44   | 138.02  | 905.50    | 737.60  | 327.56  | 508.84   | 61.48   |
| 2019-2020<br>(October-August) | 208.13               | 5.56    | 171.27  | 948.46    | 819.36  | 396.32  | 434.80   | 58.92   |
| 2019                          |                      |         |         |           |         |         |          |         |
| August                        | 10.34                | 1.15    | 15.94   | 74.05     | 84.84   | 26.98   | 64.95    | 3.67    |
| September                     | 8.53                 | 0.70    | 11.17   | 79.25     | 75.09   | 24.39   | 50.67    | 4.13    |
| October                       | 96.69                | 0.73    | 15.02   | 84.14     | 62.16   | 30.12   | 43.10    | 4.24    |
| November                      | 37.01                | 0.62    | 18.48   | 71.24     | 72.19   | 38.91   | 36.94    | 5.92    |
| December                      | 10.40                | 0.66    | 10.79   | 87.90     | 86.02   | 32.14   | 39.12    | 4.93    |
| 2020                          |                      |         |         |           |         |         |          |         |
| January                       | 8.65                 | 0.70    | 12.37   | 95.60     | 83.29   | 49.77   | 46.91    | 10.30   |
| February                      | 9.35                 | 0.39    | 19.65   | 93.17     | 73.44   | 34.38   | 46.80    | 5.24    |
| March                         | 9.87                 | 0.87    | 33.79   | 109.25    | 80.22   | 43.04   | 32.39    | 5.98    |
| April                         | 4.68                 | 0.30    | 9.72    | 84.13     | 43.76   | 43.64   | 7.36     | 1.77    |
| Мау                           | 5.03                 | 0.38    | 10.03   | 89.56     | 48.39   | 37.28   | 17.60    | 4.64    |
| June                          | 7.76                 | 0.24    | 14.51   | 77.16     | 81.58   | 32.54   | 47.43    | 5.24    |
| July                          | 10.51                | 0.35    | 17.67   | 77.31     | 96.22   | 20.91   | 57.43    | 5.24    |
| August                        | 8.18                 | 0.32    | 9.24    | 79.00     | 92.09   | 33.59   | 59.72    | 5.42    |