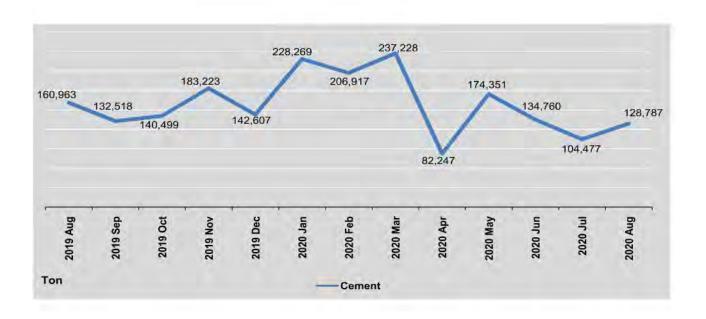

39,965              | 5,207                                | 89,726              |
| June                          | 134,760         |                            | 5,826,903              | 13,297                               | 93,005              |
| July                          | 104,477         |                            | 1,862,011              | 13,371                               | 126,519             |
| August                        | 128,787         |                            | 9,827,469              | 12,028                               | 51,480              |

Since 2014-2015, Cement production included State-owned and joint venture.

(Cont'd)

Since January 2012, production data for Alcohol are included in the private sector and joint venture.

Note: 1 sheet = 32 sq ft



|                               | Crude Oil *           |                            | Natural Gas*               |                     |                            |  |  |
|-------------------------------|-----------------------|----------------------------|----------------------------|---------------------|----------------------------|--|--|
| FY                            | (000) U.S.<br>Barrels | Pipeline Gas<br>(M.Cu.ft.) | As Compressed<br>(M.Cu.ft) | Total<br>(M.Cu.ft.) | Petroleum<br>coke<br>(M.T) |  |  |
| 2017-2018                     | 3,602                 | 633,325.75                 | 7,101.65                   | 640,427.40          | 11,205                     |  |  |
| 2018-2019                     | 5,510                 | 660,041.00                 | 8,140.00