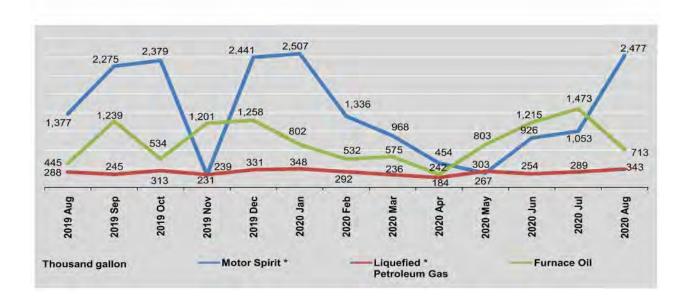

|
| May                           | 267            | 4,501      | 303                          | 803         | 251                 | 9        |
| June                          | 926            | 1,849      | 254                          | 1,215       | 123                 |          |
| July                          | 1,053          | 1,475      | 289                          | 1,473       | 110                 |          |
| August                        | 2,477          | 4,119      | 343                          | 713         | 277                 |          |

\*Included joint venture, since 2018.

Sources:

No.(2) Heavy Industrial Enterprise.
Myanma Timber Enterprise.
Oil and Gas Planning Department.
Myanma Petrochemical Enterprise.
Myanma Economic Holdings
Public Company Limited.



| FY                            | Beer<br>(thousand gallon) | Cigarettes<br>(million no.) | Vest<br>(thousand no.) |  |
|-------------------------------|---------------------------|-----------------------------|------------------------|--|
| 2017-2018                     | 59,791                    | 9,115                       | 171                    |  |
| 2018-2019                     | 72,833                    | 8,687                       | 97                     |  |
| 2019-2020<br>(October-August) | 79,487                    | 5,748                       | 41                     |  |
| 2019                          |                           |                             |                        |  |
| August                        | 5,184                     | 832