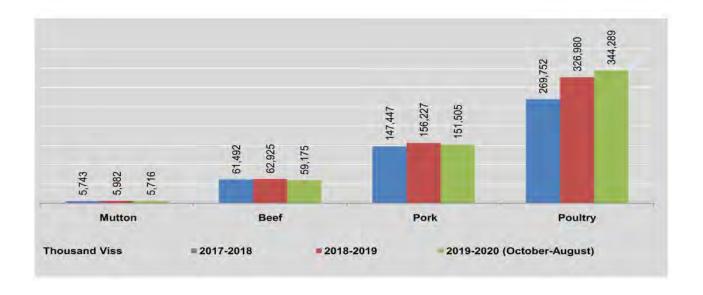

| 26,943                                | 3,234                             |
| July                          | 127                                     | 509                                  | 97                                      | 5,230                              | 452                                     | 13,550                             | 26,688                                | 3,219                             |
| August                        | 127                                     | 507                                  | 97                                      | 5,226                              | 449                                     | 13,468                             | 26,494                                | 1,575                             |



|                               | F                                             | ish                                     | Milk                       | Eg                     | g                       |
|-------------------------------|-----------------------------------------------|-----------------------------------------|----------------------------|------------------------|-------------------------|
| FY                            | Fresh Water Fisheries production (thou. Viss) | Marine Fisheries production (thou.Viss) | production<br>(thou. Viss) | Hen Egg<br>(thou. No.) | Duck Egg<br>(thou. No.) |
| 2017-2018                     | 1,676,135                                     | 1,953,000                               | 1,173,093                  | 1,237,208              | 84,556