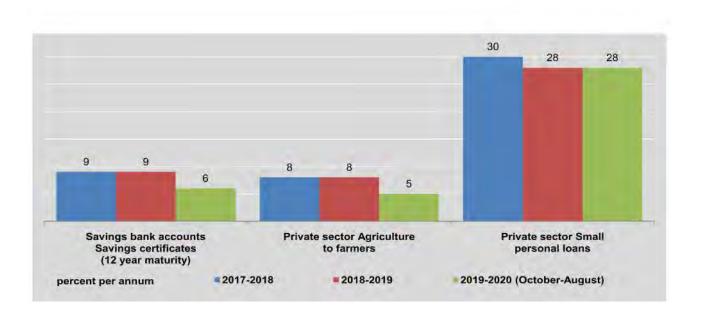

|  |
| June                          | 5.00       | 6.00                                       | 10.00                                           | 14.50                                             | 5.00                   | 28.00                     |  |
| July                          | 5.00       | 6.00                                       | 10.00                                           | 14.50                                             | 5.00                   | 28.00                     |  |
| August                        | 5.00       | 6.00                                       | 10.00                                           | 14.50                                             | 5.00                   | 28.00                     |  |

<sup>1/</sup> Effective from June 1, 2019.



<sup>2/</sup> Effective from March 16, 2020.

 <sup>&</sup>lt;sup>3/</sup> Effective from April 1, 2020.
 <sup>4/</sup> Effective from May 1, 2020.

4.FINANCE 81

| FY                            | Australian<br>dollar | Canadian<br>dollar | Chinese<br>yuan | Europe<br>euro | English pound | Hong Kong<br>dollar | Indian<br>rupee |
|-------------------------------|----------------------|--------------------|-----------------|----------------|---------------|---------------------|-----------------|
| 2017-2018                     | 1,052.40             | 1,082.04           | 212.16          | 1,653.63       | 1,870.26      | 177.63              | 20.82           |
| 2018-2019                     | 1,074.58             | 1,150.93           | 222.45          | 1,723.03       | 1,944.20      |