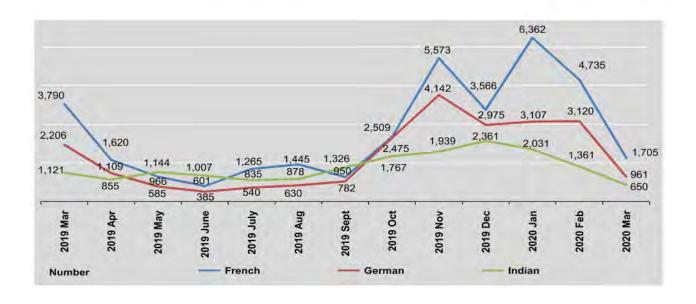

#### REVENUE FROM TAXES

The total revenue from taxes increased by 13.2% between 2017-2018 and 2018-2019. The taxes collected on local production and consumption of the public increased by 7.9% between 2017-2018 and 2018-2019.