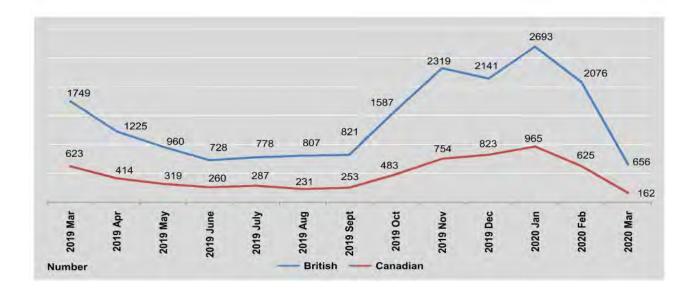

#### INTERNATIONAL CURRENCY EXCHANGE

The exchange rate with US dollar has decreased between August 2019 and August 2020 and was 1,331.9 kyats per one US dollar at the end August 2020.