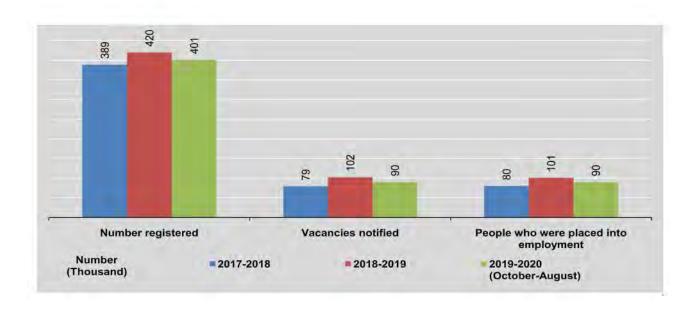

|
| June                          | 53,807               | 7,058                 | 7,826                                                 | 6,842                                  | 420,660                                                       |
| July                          | 50,299               | 10,415                | 11,936                                                | 10,497                                 | 431,358                                                       |
| August                        | 39,622               | 7,392                 | 10,610                                                | 7,349                                  | 432,873                                                       |

Source: Department of Labour.



| A                             | Total               |         |          |       | Overseas       | Employm | ent   |     |        |       |
|-------------------------------|---------------------|---------|----------|-------|----------------|---------|-------|-----|--------|-------|
| FY                            | Overseas<br>Workers | Thai    | Malaysia | Korea | Singa-<br>pore | Japan   | Qatar | UAE | Jordan | Macao |
| 2017-2018                     | 213,805             | 187,614 | 14,916   | 6,494 | 505            | 3,677   | 94    | 183 | 313    | 9     |
| 2018-2019                     | 308,397             | 227,751 | 67,610   | 5,164 | 379            | 6,049   | 114   | 347 | 974    | 9     |
| 2019-2020<br>(October-August) | 154,881             | 116,405 | 32,227   | 1,425