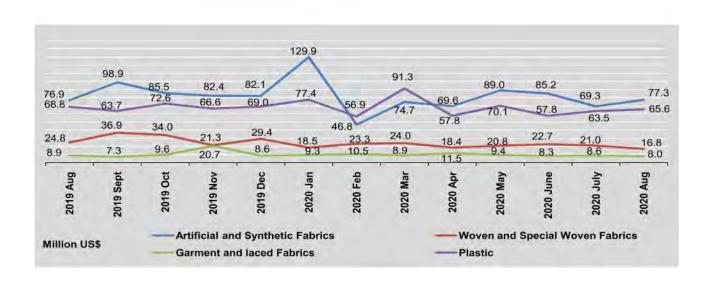

The two main import groups in 2018-2019 were intermediate goods and capital goods. The major products were non-electric machinery and transport equipment, base metals and manufactures, electric machinery and apparatus for capital goods, and refined mineral oil, and artificial and synthetic fabrics for intermediate goods.

The main commodities imported from China were electric machinery and apparatus, non-electric machinery and transport equipment, base metals and manufactures, artificial and synthetic fabrics, and plastic. Major imports from Thailand were non-electric machinery and transport equipment, electric machinery and apparatus, plastic, refined mineral oil, and pharmaceutical products.