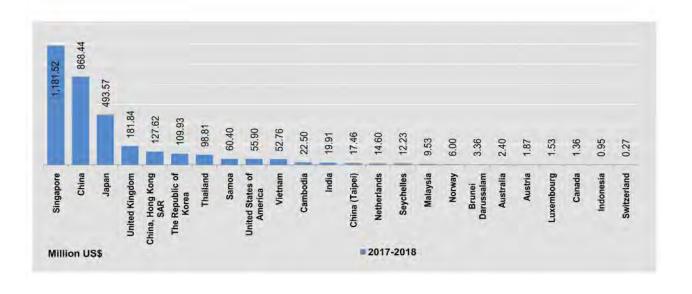

| -                     |                            | 0.80 *                | -                          | 14                    | -                          |                       |
| July                          | 5                          | 28.14 *               | -                          |                       | 1                          | 9.34 *                | 1                          | 4.98 *                | - 3                        |                       |
| August                        |                            | -                     | - 4                        |                       | 1                          | 0.97 *                | - 4                        | 0.50 *                | - 4                        |                       |



|                               | М                          | alaysia               | Netl                       | nerlands              | Si                         | ngapore               | F                          | rance                 | T                          | hailand               |
|-------------------------------|----------------------------|-----------------------|----------------------------|-----------------------|----------------------------|-----------------------|----------------------------|-----------------------|----------------------------|-----------------------|
| FY                            | No. of<br>Enter-<br>prises | Foreign<br>Investment |
| 2017-2018                     | 3                          | 9.53                  | 1