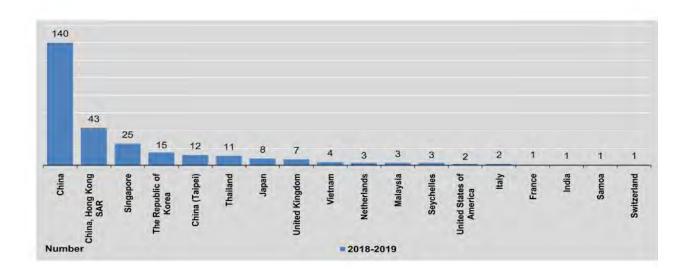

|                       | -                          | -                     | 1                          | 8.53                  | 74-1                       | 54                   |
| July                          | -                          | - 6                   | 1                           | 5.01                  | 5                          | -                     | -                          | 2                     | 14                         | /-                   |
| August                        |                            |                       |                             | - 4                   | -                          | -                     | - 4                        | -                     | - 14                       | -                    |



|                               | Se                        | ychelles              | Cook Islands              |                       | Chi                       | na,Taipei             | Afg                       | hanistan              |                           | Italy                 |
|-------------------------------|---------------------------|-----------------------|---------------------------|-----------------------|---------------------------|-----------------------|---------------------------|-----------------------|---------------------------|-----------------------|
| FY                            | No.of<br>Enter-<br>prises | Foreign<br>Investment |
| 2017-2018                     | 2                         | 12.23                 | -                         | -