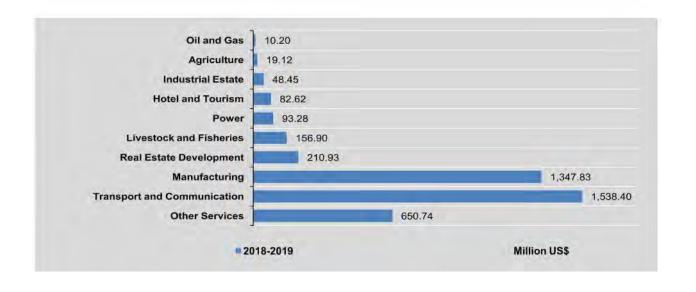

| 1                          | 35.89                 |
| June                          | +                          |                       | 15                         | 188.34 *              | >                          | 26.00 *               | 19.                        |                       |
| July                          | 2                          |                       | 16                         | 79.72 *               | 4                          | 20.00 *               | 1                          | 230.60                |
| August                        | - 54                       | 14                    | 8                          | 40.31 *               | 100                        |                       | 121                        |                       |



|                               | Hotel ar                   | nd Tourism            | Real Estate                | Development           | Po                         | ower                  | Other                      | Services              |
|-------------------------------|----------------------------|-----------------------|----------------------------|-----------------------|----------------------------|-----------------------|----------------------------|-----------------------|
| FY                            | No. of<br>Enter-<br>prises | Foreign<br>Investment |
| 2017-2018                     | 4                          | 31.88 *               | 5                          | 479.92 *              | 5                          | 381.53                | 24