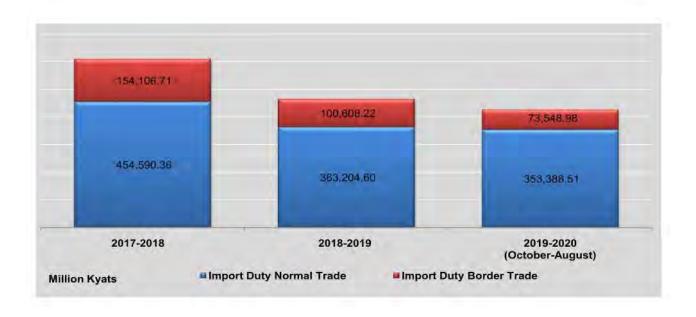

| 56,476.22    | 47,832.28    | 8,643.94     |
| 2020                          |              |              | 100          |
| January                       | 43,279.92    | 35,427,48    | 7,852.44     |
| February                      | 37,920.42    | 32,504.62    | 5,415.80     |
| March (p)                     | 46,040.38    | 38,069.10    | 7,971.28     |
| April (p)                     | 25,794.62    | 22,755.21    | 3,039.41     |
| May (p)                       | 35,322.64    | 30,846.81    | 4,475.83     |
| June (p)                      | 33,514.49    | 27,521.06    | 5,993.43     |
| July (p)                      | 31,495.72    | 24,261.86    | 7,233.86     |
| August (p)                    | 30,725.69    | 24,481.13    | 6,244.56     |

Source: Customs Department.



|                               | 7         | Taxes collec      | ted on local pro | duction and o   | onsumption of            | the public           |            |
|-------------------------------|-----------|-------------------|------------------|-----------------|--------------------------|----------------------|------------|
| FY                            | Total     | Commercial<br>Tax | State Lottery    | Stamp<br>Duties | Specific<br>Goods<br>Tax | Taxes on<br>Gemstone | Income Tax |
| 2017-2018                     | 5,961,110 | 2,078,554         | 99,770           | 63,353          | 1,385,361                | *                    | 2,334,072  |
| 2018-2019                     | 6,748,393 | 2,281,585         | 144,026          | 59,709          | 1,429,123                | - 4