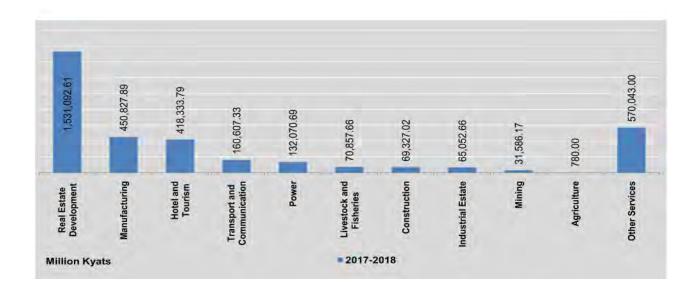

| 17                         | 27.93    | 97,339.73                     | - 2                        | - 5                     | 1.0                           | 8.4                        | - 4    | - 2,                          |  |  |
| July                          | 17                         | 53.27 *  | 148,727.31 *                  | -                          | -                       | -                             | -                          | *      | ~                             |  |  |
| August                        | 6                          | 15.60    | 168,276.09                    |                            | - 140                   | -                             | - 8                        | 5.4    |                               |  |  |



|                               |                            | Manufacti | uring                         |                            | Powe    | r                             | Transport and Communication |         |                               |
|-------------------------------|----------------------------|-----------|-------------------------------|----------------------------|---------|-------------------------------|-----------------------------|---------|-------------------------------|
| FY                            | No. of<br>Enter-<br>prises | US\$      | Total<br>Investment<br>(Kyat) | No. of<br>Enter-<br>prises | us\$    | Total<br>Investment<br>(Kyat) | No. of<br>Enter-<br>prises  | us\$    | Total<br>Investment<br>(Kyat) |
| 2017-2018                     | 58