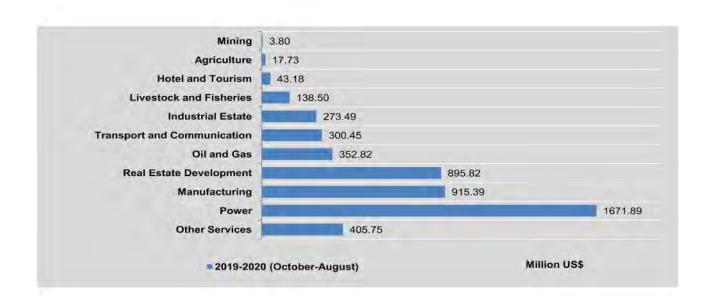

| 5.88 *                |                            |                       |                            | - 2                   | 3                          | 13.51                 |
| July                          | 2                          | 3.68                  | 1                          | ~                     | 1                          | 0.45                  | 1                          | 183.30                |
| August                        | +                          | -                     | 4                          |                       |                            | 4                     | 1                          | 0.68                  |

\*Including the value of increased in investment.

Source: Directorate of Investment and Company Administration.



|                               |                            | Total                 |                            | Brunei<br>russalam    | C                          | anada                 | 4                          | China                 | Bangladesh                 |                       |
|-------------------------------|----------------------------|-----------------------|----------------------------|-----------------------|----------------------------|-----------------------|----------------------------|-----------------------|----------------------------|-----------------------|
| FY                            | No. of<br>Enter-<br>prises | Foreign<br>Investment |
| 2017-2018                     | 175                        | 3,344.77 *            |