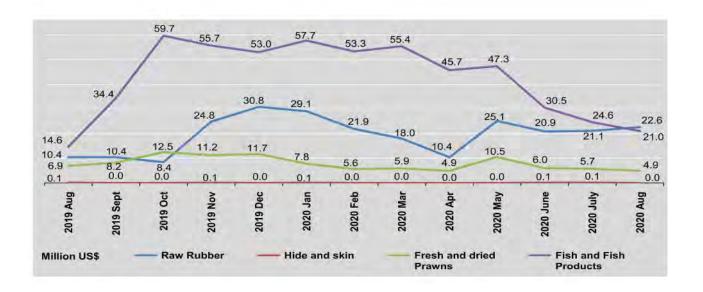

| FY                            | Raw rubber |       | Hide an  | d skin | Fresh an<br>Prav | 41 701777 | Fish and Fish<br>Products |       |
|-------------------------------|------------|-------|----------|--------|------------------|-----------|---------------------------|-------|
|                               | Quantity   | Value | Quantity | Value  | Quantity         | Value     | Quantity                  | Value |
| 2017-2018                     | 161.9      | 196.4 | 13.4     | 8.2    | 42.3             | 89.8      | 466.0                     | 440.4 |
| 2018-2019                     | 206.6      | 263.7 | 5.0      | 2.7    | 25.7             | 100.5     | 475.7                     | 443.3 |
| 2019-2020<br>(October-August) | 193.3      | 233.1 | 0.8      | 0.4    | 21.9             | 86.7      | 491.1                     | 503.9 |
| 2019                          |            |       | -        |        |                  |           |                           |       |
| August                        | 7.6        | 10.4  | 0.1      | 0.1    | 1.3              | 6.9       | 11.3                      | 14.6  |
| September                     | 7.7        | 10.4  | 0.1      | #      | 1.7              | 8.2       | 30.1                      | 34.4  |
| October                       | 6.6        | 8.4   | 0.1      | #      | 3.2              | 12.5      | 54.6                      | 59.7  |
| November                      | 20.3       | 24.8  | 0.1      | 0.1    | 2.3              | 11.2      | 52.2                      | 55.7  |
| December                      | 25.1       | 30.8  | -        | -      | 2.5              | 11.7      | 52.8                      | 53.0  |
| 2020                          |            |       |          |        |                  |           |                           |       |
| January                       | 23.2       | 29.1  | #        | 0.1    | 2.0              | 7.8       | 61.8                      | 57.7  |
| February                      | 17.0       | 21.9  | 0.2      | #      | 1.5              | 5.6       | 58.4                      | 53.3  |
| March                         | 14.1       | 18.0  |          | -      | 1.8              | 5.9       | 62.3                      | 55.4  |
| April                         | 8.7        | 10.4  | -        |        | 1.7              | 4.9       | 49.2                      | 45.7  |
| May                           | 21.4       | 25.1  | 2        | -      | 3.0              | 10.5      | 42.1                      | 47.3  |
| June                          | 18.6       | 20.9  | 0.2      | 0.1    | 1.4              | 6.0       | 24.2                      | 30.5  |
| July                          | 19.2       | 21.1  | 0.2      | 0.1    | 1.4              | 5.7       | 18.4                      | 24.6  |
| August                        | 19.1       | 22.6  | - 2      | - 0    | 1.1              | 4.9       | 15.1                      | 21.0  |