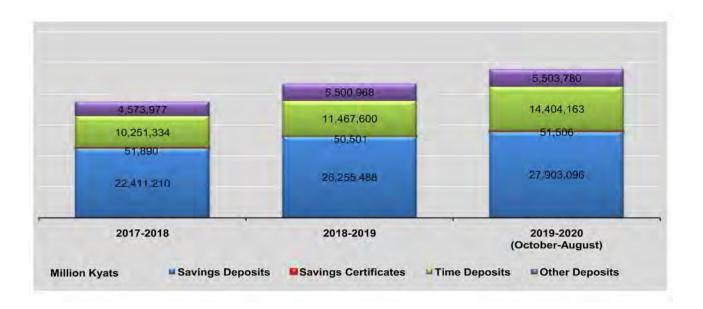

16,984        | 809,028                 | 4,200,338        |
| June                          | 45,430,618 | 5,893,985               | 20,229,635       | 922,611          | 51,492                  | 674,305                 | 11,787,050       | 1,018,001        | 406,434                 | 4,447,105        |
| July                          | 46,673,416 | 5,929,395               | 20,436,784       | 917,984          | 51,520                  | 707,655                 | 12,439,515       | 1,056,132        | 483,272                 | 4,651,159        |
| August                        | 47,862,545 | 5,977,699               | 20,980,912       | 944,485          | 51,506                  | 711,721                 | 12,742,722       | 949,720          | 685,303                 | 4,818,477        |



4.FINANCE 77

|                               | T-1          |            |              | Amount     | held by                |
|-------------------------------|--------------|------------|--------------|------------|------------------------|
| FY                            | Total Sales  | Discharged | Outstanding  | Public     | Private<br>Enterprises |
| 2017-2018                     | 2,441,010.00 | 320,000.00 | 4,001,230.00 | 121,170.00 | 3,880,060.00           |
| 2018-2019                     | 3,343,830.00 | 719,670.00 | 6,625,390.00 | 264,740.00 | 6,360,650.00           |
| 2019-2020<br>(October-August) | 3,276,950.00 | 747,300.00 | 9,155,040.00 | 420,920.00 | 8,734,120.00           |
| 2019                          |              |            |              |            |