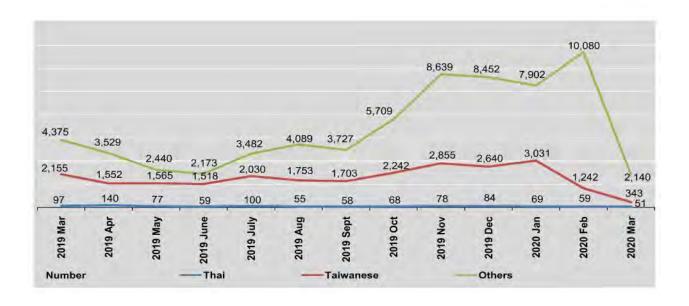

#### REVENUE FROM TAXES

The total revenue from taxes increased by 13.2% between 2017-2018 and 2018-2019. The taxes collected on local production and consumption of the public increased by 7.9% between 2017-2018 and 2018-2019.