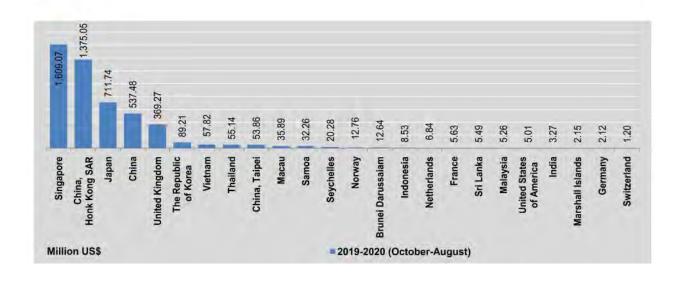

#### TRADE BY MAJOR TRADING COUNTRY

China is, by far, the main destination for Myanmar exports: with 29.7% of total exports in 2018-2019 and 37.2% in 2017-2018. In 2018-2019, the next four largest destinations after China were Thailand (19.2%), Japan (8.3%), United States (4.3%) and India (4.0%).

China is Myanmar's largest trading partner for imports: imports from China represented 35.0% of total Myanmar imports in 2018-2019 and 31.6% in 2017-2018. In 2018-2019 the next four main origins of imports were Singapore (17.5%), Thailand (12.1%), Indonesia (5.0%) and Malaysia (4.5%). In the previous year, the main partners for imports after China were Singapore (18.9%), Thailand (13.2%), India (5.0%) and Indonesia (4.9%).