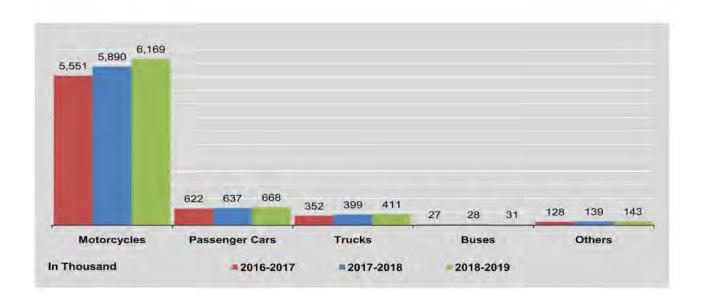

#### **CONTENTS** | SEPTEMBER 2020

| <b>5</b> . | Inve | stment   Analysis                                                                                |     |
|------------|------|--------------------------------------------------------------------------------------------------|-----|
|            | 5.1. | Myanmar citizens investment of permitted enterprises by sector                                   | 88  |
|            | 5.2. | Foreign investment of permitted enterprises by sector                                            | 92  |
|            | 5.3. | Foreign investment of permitted enterprises by country of origin                                 | 95  |
|            | 5.4  | Foreign investment of permitted enterprises by sector, under Myanmar special economic zone law   | 104 |
|            | 5.5  | Foreign investment of permitted enterprises by country, under Myanmar                            | 106 |
|            |      | special economic zone law                                                                        |     |
| 6.         | Tran | sportation and Travel   Analysis                                                                 |     |
|            | 6.1. | Transportation                                                                                   | 115 |
|            | 6.2. | Yangon city private transport                                                                    | 116 |
|            | 6.3. | Mandalay city private transport                                                                  | 117 |
|            | 6.4. | Registered motor vehicles by type                                                                | 118 |
|            | 6.5. | Merchant shipping                                                                                | 119 |
|            | 6.6. | International tourist arrivals                                                                   | 120 |
|            | 6.7. | Tourist arrivals at Yangon, Mandalay and Naypyitaw International Airports by type of nationality | 121 |
| 7.         | Lab  | our and Employment   Analysis                                                                    |     |
|            | 7.1. | Employment through Labour Exchange Offices                                                       | 130 |
|            | 7.2. | Overseas Employment                                                                              | 132 |
|            | 7.3. | Local Employment                                                                                 | 133 |
|            | Glos | sary and methodological notes                                                                    | 137 |