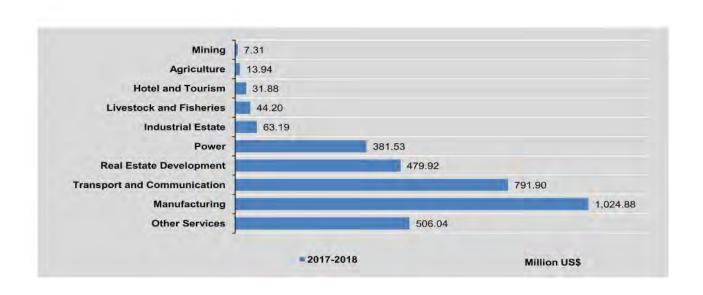

|                            |                       |
| June                          | 18                         | 233.73 *              | ÷                          | -                     |                            |                       | 1.5                        |                       |
| July                          | 23                         | 641.80 *              | 1                          | 4.13                  | 1                          | 116.12                | 2                          | 3.80                  |
| August                        | 9                          | 40.99                 | )+)                        | -                     | 9.                         | -                     | 14.                        |                       |



|                               | Oil                        | and Gas               | Manu                       | ufacturing            |                            | sport and nunication  | Indust                     | rial Estate           |
|-------------------------------|----------------------------|-----------------------|----------------------------|-----------------------|----------------------------|-----------------------|----------------------------|-----------------------|
| FY                            | No. of<br>Enter-<br>prises | Foreign<br>Investment |
| 2017-2018                     | (4)                        | -                     | 117                        | 1,024.88 *            | 4                          | 791.90 *              | 2