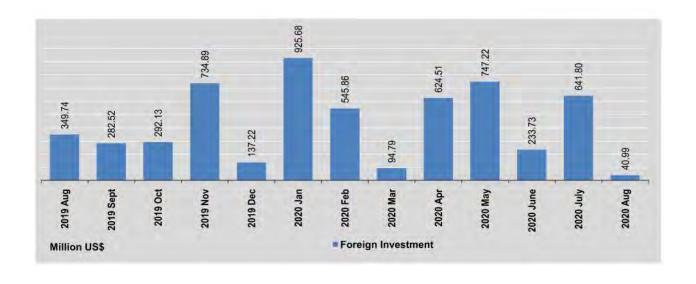

|                       |                            |                       | 9                          | 23.27 *               |                            | -                     |
| July                          | 23                         | 641.80 *              | -                          | -                     | -                          | 8                     | 5                          | 30.63 *               | -                          | 6                     |
| August                        | 9                          | 40.99 *               |                            |                       | 4                          | - 4.                  | 5                          | 10.18 *               | -                          |                       |



|                               | China, H                   | long Kong SAR         | India                      |                       |                            | Japan                 |                            | epublic of<br>Korea   | A                          | ustralia              |
|-------------------------------|----------------------------|-----------------------|----------------------------|-----------------------|----------------------------|-----------------------|----------------------------|-----------------------|----------------------------|-----------------------|
| FY                            | No. of<br>Enter-<br>prises | Foreign<br>Investment |
| 2017-2018                     | 18                         | 127.62                | 4