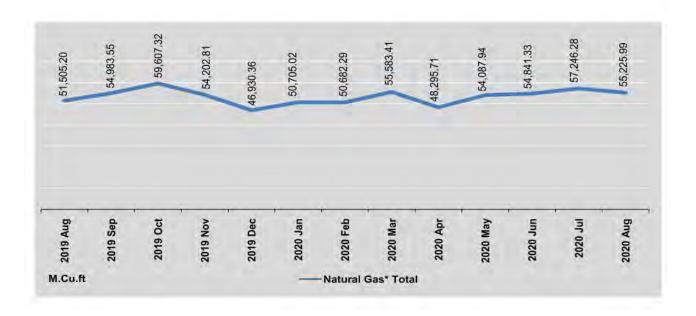

|                            |  |  |
| May                           | 221                   | 53,757.31                  | 330.63                     | 54,087.94           | 1,698                      |  |  |
| June                          | 214                   | 54,417.47                  | 423.87                     | 54,841.34           | 1,381                      |  |  |
| July                          | 216                   | 56,773.57                  | 472.71                     | 57,246.28           | 598                        |  |  |
| August                        | 209                   | 54,760.25                  | 465.74                     | 55,225.99           | 1,848                      |  |  |

<sup>\*</sup> Includes joint venture offshore production.



| FY                            | Motor Spirit * | Diesel Oil | Liquefied *<br>Petroleum Gas | Furnace Oil | Aviation<br>Turbine | Kerosene |
|-------------------------------|----------------|------------|------------------------------|-------------|---------------------|----------|
| 2017-2018                     | 19,595         | 31,804     | 3,053                        | 13,983      | 2,888               | 90       |
| 2018-2019                     | 20,336         | 29,648     | 1,995                        | 7,472       | 2,652               | 33       |
| 2019-2020<br>(October-August) | 15,039         | 27,469     | 3,132                        | 9,348       | 3,017               | 16.40    |
| 2019                          |                |            |