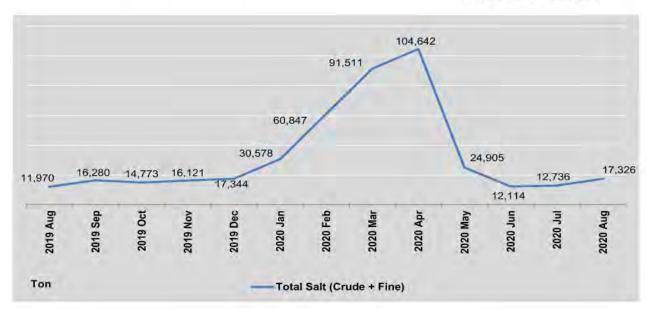

| 90,721  | 74,170     | 17,341    | 91,511  |  |  |  |
| April                         | 61,943  | 89,450     | 15,192    | 104,642 |  |  |  |
| May                           | 8       | 11,505     | 13,400    | 24,905  |  |  |  |
| June                          | -       | 4          | 12,114    | 12,114  |  |  |  |
| July                          | *       |            | 12,736    | 12,736  |  |  |  |
| August                        |         | H          | 17,326    | 17,326  |  |  |  |

Since January 2012, production data for Sugar is included in the private sector.
Since 2009-2010, production data for Salt is included in the private sector.

Source: No.(3) Heavy Industrial Enterprise.
Department of Mines.
Myanma Economic Holding Public
Company Limited.
Department of Agriculture.



| FY                            | Installed   | Generation       |         | Electricity Sales (Million kwh ) |         |         |          |                       |
|-------------------------------|-------------|------------------|---------|----------------------------------|---------|---------|----------|-----------------------|
| -1.7                          | (Megawatts) | (Million<br>kwh) | General | Industrial                       | Bulk    | Others* | Total    | Sale<br>(Kyat Million |
| 2017-2018                     | 5,791       | 20,882.40        | 5,052.5 | 3,218.8                          | 1,831.2 | 7,879.7 | 17,982.2 | 1,280,544.1           |
| 2018-2019                     | 5,838       | 22,882.85        | 6,728.6 | 4,581.4                          | 2,075.1 | 5,909.4