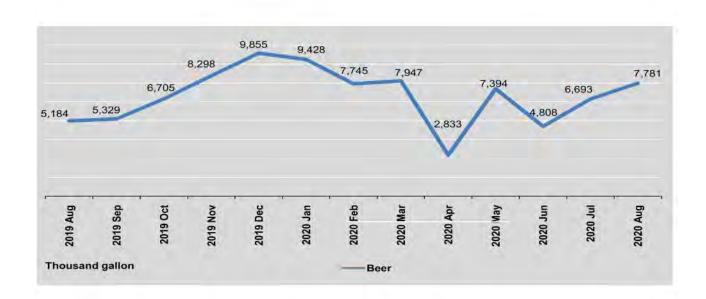

3                      |  |
| April                         | 2,833                     | 147                         |                        |  |
| May                           | 7,394                     | 384                         |                        |  |
| June                          | 4,808                     | 497                         | 1                      |  |
| July                          | 6,693                     | 528                         | 3                      |  |
| August                        | 7,781                     | 526                         | 10                     |  |

Since 2015-2016, production of Vest is halted for privatization.

(Cont'd)

Since 2009-2010, production data for Beer and Cigarettes are included in the private sector.



| FY                            | Sugar   | Salt       |           |         |  |  |  |
|-------------------------------|---------|------------|-----------|---------|--|--|--|
| FY                            | 77.507  | Crude Salt | Fine Salt | Total   |  |  |  |
| 2017-2018                     | 3,149   | 189,146    | 215,056   | 404,202 |  |  |  |
| 2018-2019                     | 4,177   | 213,319    | 207,324   | 420,643 |  |  |  |
| 2019-2020<br>(October-August) | 447,538 | 229,755    | 173,142   | 402,897 |  |  |  |
| 2019                          |         |            |           |         |  |  |  |
| August                        | (±)     | 9          | 11,970    | 11,970  |  |  |  |
| September                     | *       | 9          | 16,280    | 16,280  |  |  |  |
| Octo