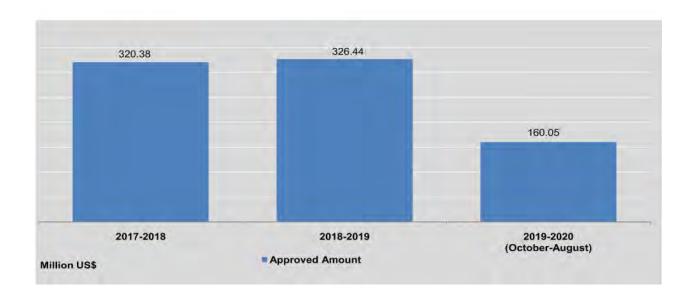

| +                  | -                          | ,                  |  |
| June                          | 1                          | 23.50 *            | ~                          |                    | 12                         | -                  | 0.6                        | (-                 |  |
| July                          | 1                          | 25.74              | 141                        | 9                  | 14.                        | 27                 | -                          | 14                 |  |
| August                        | 1                          | 16.73 *            |                            | *                  |                            | ÷                  |                            |                    |  |



|                               | Man                        | ufacturing         | Rea                        | al Estate          | S                          | ervices            | Other Services     |                    |  |
|-------------------------------|----------------------------|--------------------|----------------------------|--------------------|----------------------------|--------------------|--------------------|--------------------|--|
| FY                            | No. of<br>Enter-<br>prises | Approved<br>Amount | No. of<br>Enter-<br>prises | Approved<br>Amount | No. of<br>Enter-<br>prises | Approved<br>Amount | No. of Enterprises | Approved<br>Amount |  |
| 2017-2018                     | 11                         | 308.89             | -