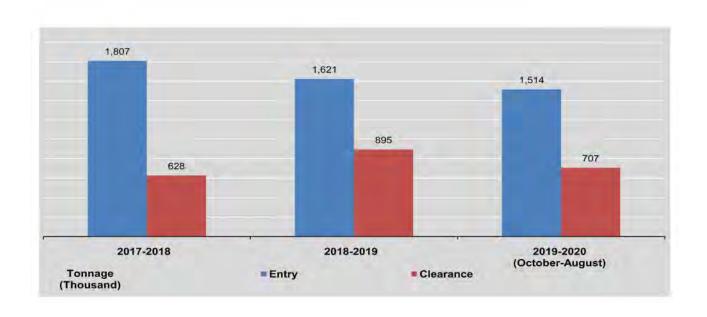

#### INTERNATIONAL CURRENCY EXCHANGE

The exchange rate with US dollar has decreased between August 2019 and August 2020 and was 1,331.9 kyats per one US dollar at the end August 2020.