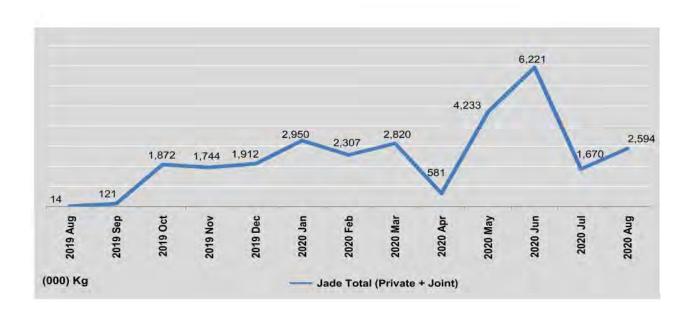

90.92        |
| April                         | 479     | 102              | 581    | -         |                 | -         | 18,498.05        |
| May                           | 4,162   | 71               | 4,233  | -         |                 |           | 3,694.30         |
| June                          | 6,173   | 48               | 6,221  | - 4       | 9               |           |                  |
| July                          | 1,670   | -                | 1,670  | 2         | -               | +         | 99,069.00        |
| August                        | 2,594   | -                | 2,594  |           |                 |           | 116,582.11       |

<sup>\*\*</sup> Pearls include joint venture production.

Sources: Myanmar Pearl Enterprise. Myanmar Gems Enterprise.



| FY                            | Tin*<br>Concentrates | Tungsten*<br>Concentrates             | Tin* Tungsten and Scheelite |
|-------------------------------|----------------------|---------------------------------------|-----------------------------|
| 2017-2018                     | 392                  | 5                                     | 534                         |
| 2018-2019                     | 422                  | 6                                     | 445                         |
| 2019-2020<br>(October-August) | 247                  | 42                                    | 156                         |
| 2019                          |                      |                                       |                             |
| August                        | 9