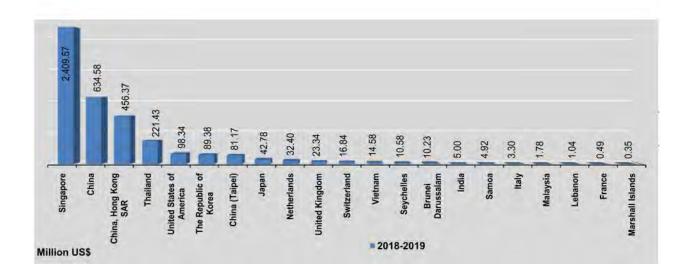

#### TRADE BY MAJOR TRADING COUNTRY

China is, by far, the main destination for Myanmar exports: with 29.7% of total exports in 2018-2019 and 37.2% in 2017-2018. In 2018-2019, the next four largest destinations after China were Thailand (19.2%), Japan (8.3%), United States (4.3%) and India (4.0%).

China is Myanmar's largest trading partner for imports: imports from China represented 35.0% of total Myanmar imports in 2018-2019 and 31.6% in 2017-2018. In 2018-2019 the next four main origins of imports were Singapore (17.5%), Thailand (12.1%), Indonesia (5.0%) and Malaysia (4.5%). In the previous year, the main partners for imports after China were Singapore (18.9%), Thailand (13.2%), India (5.0%) and Indonesia (4.9%).