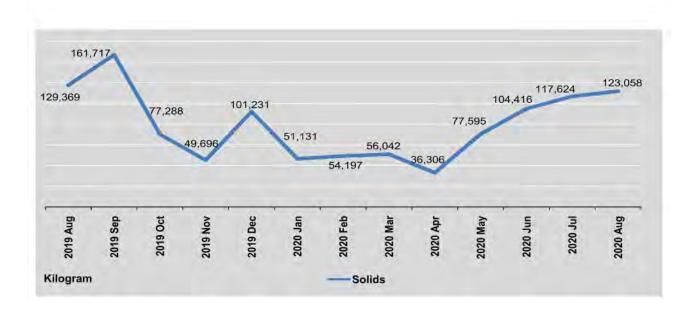

| 104,416        | 103,579             | 9,213                                           | 52                        | 1,338                                    | 21                                            |
| July                          | 117,624        | 55,936              | 10,636                                          | 29                        | 1,762                                    | 15                                            |
| August                        | 123,058        | 112,814             | 3,920                                           | 61                        | 3,964                                    | 20                                            |

Sources: Myanma Pharmaceutical Industrial Enterprise. No.(3) Heavy Industrial Enterprise.



| FY                            | Cement<br>(ton) | Hardwood<br>(no. of sheet) | Wood Veneer<br>(sq.ft) | Fertilizer<br>(Urea)<br>(metric ton) | Alcohol<br>(gallon) |
|-------------------------------|-----------------|----------------------------|------------------------|--------------------------------------|---------------------|
| 2017-2018                     | 1,992,118       | 3,407                      | 202,274,852            | 112,902                              | 2,698,388           |
| 2018-2019                     | 2,049,872       | 16,278                     | 95,384,226             | 125,388                              | 3,493,244           |
| 2019-2020<br>(October-August) | 1,763,365       | i e                        | 90,014,132             | 116,326