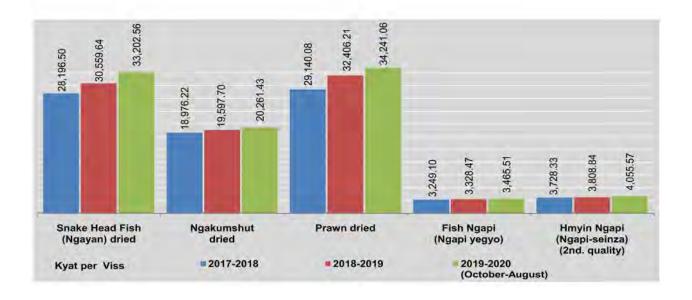

# CHAPTER 2 PRODUCTION

### **PRODUCTION** ANALYSIS

Production statistics represent the volume of production of selected manufacturing commodities, electric power generation, precious minerals and pearls, non-metallic minerals and production of meat, fish, milk and egg.

In 2018-2019, electric power generation and sales increased, while the average price of electricity increased compared to the previous year. Production decreased for some types of precious minerals and non-metallic minerals.