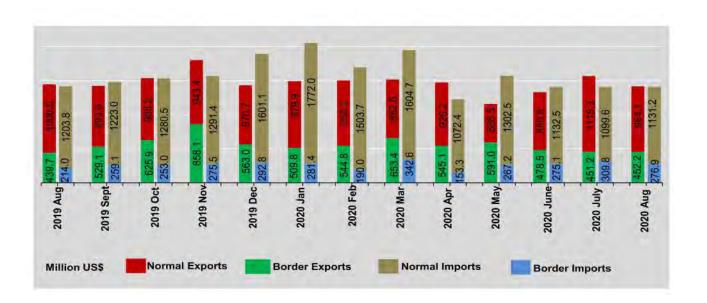

<sup>\*\*</sup> All imports include draw-back items.

|                               | +           |          | Exports * |         |          | Imports ** |         | Trade    |
|-------------------------------|-------------|----------|-----------|---------|----------|------------|---------|----------|
| FY                            | Total Trade | Total    | Normal    | Border  | Total    | Normal     | Border  | Balance  |
| 2017-2018                     | 35,894.1    | 16,446.7 | 10,525.7  | 5,921.0 | 19,447.4 | 16,413.4   | 3,034.0 | -3,000.7 |
| 2018-2019                     | 35,147.0    | 17,060.4 | 9,841.2   | 7,219.2 | 18,086.6 | 15,019.2   | 3,067.4 | -1,026.2 |
| 2019-2020<br>(October-August) | 33,928.1    | 16,218.9 | 9,945.9   | 6,273.0 | 17,709.2 | 14,791.6   | 2,917.6 | -1,490.3 |
| 2019                          |             |          |           |         |          |            |         |          |
| August                        | 2,864.0     | 1,446.2  | 1,006.5   | 439.7   | 1,417.8  | 1,203.8    | 214.0   | 28.4     |
| September                     | 2,904.8     | 1,422.7  | 893.6     | 529.1   | 1,482.1  | 1,223.0    | 259.1   | -59.4    |
| October                       | 3,067.6     | 1,534.1  | 908.2     | 625.9   | 1,533.5  | 1,280.5    | 253.0   | 0.6      |
| November                      | 3,368.4     | 1,801.5  | 943.4     | 858.1   | 1,566.9  | 1,291.4    | 275.5   | 234.6    |
| December                      | 3,327.6     | 1,433.7  | 870.7     | 563.0   | 1,893.9  | 1,601.1    | 292.8   | -460.2   |
| 2020                          |             |          |           |         |          |            |         |          |
| January                       | 3,543.1     | 1,489.7  | 979.9     | 509.8   | 2,053.4  | 1,772.0    | 281.4   | -563.7   |
| February                      | 3,196.7     | 1,503.0  | 958.2     | 544.8   | 1,693.7  | 1,503.7    | 190.0   | -190.7   |
| March                         | 3,463.3     | 1,516.0  | 862.6     | 653.4   | 1,947.3  | 1,604.7    | 342.6   | -431.3   |
| April                         | 2,697.0     | 1,471.3  | 926.2     | 545.1   | 1,225.7  | 1,072.4    | 153.3   | 245.6    |
| May                           | 2,727.2     | 1,157.5  | 566.5     | 591.0   | 1,569.7  | 1,302.5    | 267.2   | -412.2   |
| June                          | 2,736.9     | 1,329.3  | 850.8     | 478.5   | 1,407.6  | 1,132.5    | 275.1   | -78.3    |
| July                          | 2,975.9     | 1,566.5  | 1,115.3   | 451.2   | 1,409.4  | 1,099.6    | 309.8   | 157.1    |
| August                        | 2,824.4     | 1,416.3  | 964.1     | 452.2   | 1,408.1  | 1,131.2    | 276.9   | 8.2      |