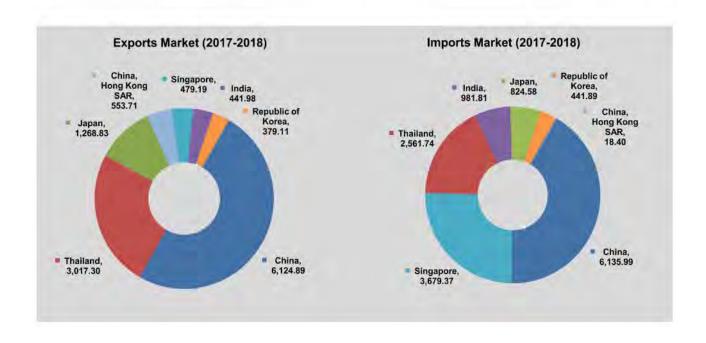

#### TRADE BY MAJOR TRADING COUNTRY

China is, by far, the main destination for Myanmar exports: with 29.7% of total exports in 2018-2019 and 37.2% in 2017-2018. In 2018-2019, the next four largest destinations after China were Thailand (19.2%), Japan (8.3%), United States (4.3%) and India (4.0%).

China is Myanmar's largest trading partner for imports: imports from China represented 35.0% of total Myanmar imports in 2018-2019 and 31.6% in 2017-2018. In 2018-2019 the next four main origins of imports were Singapore (17.5%), Thailand (12.1%), Indonesia (5.0%) and Malaysia (4.5%). In the previous year, the main partners for imports after China were Singapore (18.9%), Thailand (13.2%), India (5.0%) and Indonesia (4.9%).

<sup>\*\*</sup> All imports include draw-back items

| FW                            | Thaila   | and      | Chi      | na       | Mala    | ysia     | Inc     | dia     |
|-------------------------------|----------|----------|----------|----------|---------|----------|---------|---------|
| FY                            | Exports  | Imports  | Exports  | Imports  | Exports | Imports  | Exports | Imports |
| 2017-2018                     | 3,017.30 | 2,561.74 | 6,124.89 | 6,135.99 | 247.41  | 908.63   | 441.98  | 981.81  |
| 2018-2019                     | 3,277.57 | 2,187.60 | 5,063.54 | 6,329.97 | 194.77  | 805.99   | 682.78  | 761.31  |
| 2019-2020<br>(October-August) | 2,904.99 | 1,878.34 | 4,947.81 | 6,246.66 | 189.08  | 1,025.41 | 587.05  | 635.74  |
| 2019                          |          |          |          |          |         |          |         |         |
| August                        | 241.31   | 163.95   | 304.84   | 518.41   | 8.79    | 53.30    | 79.65   | 55.54   |
| September                     | 269.33   | 175.81   | 364.23   | 537.65   | 14.52   | 79.56    | 83.93   | 49.80   |
| October                       | 296.60   | 178.84   | 460.69   | 550.30   | 21.20   | 70.76    | 51.22   | 58.70   |
| November                      | 265.71   | 178.17   | 788.12   | 551.83   | 17.89   | 110.32   | 54.16   | 55.26   |
| December                      | 204.12   | 190.52   | 452.27   | 530.28   | 19.33   | 125.68   | 46.17   | 66.55   |
| 2020                          |          |          |          |          |         |          |         |         |
| January                       | 231.61   | 177.50   | 416.59   | 763.27   | 19.17   | 111.80   | 72.26   | 64.03   |
| February                      | 314.40   | 167.80   | 357.87   | 500.93   | 21.89   | 108.98   | 133.40  | 60.22   |
| March                         | 335.53   | 226.03   | 476.83   | 566.77   | 19.21   | 126.70   | 63.35   | 74.08   |
| April                         | 279.43   | 104.22   | 359.86   | 475.59   | 10.32   | 61.58    | 8.80    | 29.79   |
| May                           | 281.63   | 188.88   | 425.70   | 645.17   | 23.70   | 65.82    | 37.05   | 45.15   |
| June                          | 247.49   | 155.60   | 358.03   | 551.93   | 15.13   | 67.36    | 35.31   | 38.40   |
| July                          | 236.16   | 158.30   | 436.30   | 575.85   | 11.68   | 83.51    | 39.17   | 63.31   |
| August                        | 212.31   | 152.48   | 415.55   | 534.74   | 9.56    | 92.90    | 46.16   | 80.25   |

| EV                            | Singa   | pore     | Jap      | Japan   |         | of Korea | Germany |         |
|-------------------------------|---------|----------|----------|---------|---------|----------|---------|---------|
| FY                            | Exports | Imports  | Exports  | Imports | Exports | Imports  | Exports | Imports |
| 2017-2018                     | 479.19  | 3,679.37 | 1,268.83 | 824.58  | 379.11  | 441.89   | 471.65  | 188.40  |
| 2018-2019                     | 343.60  | 3,162.35 | 1,415.71 | 480.57  | 523.02  | 453.37   | 624.68  | 196.86  |
| 2019-2020<br>(October-August) | 692.33  | 2,900.42 | 1,209.72 | 521.41  | 440.83  | 496.08   | 595.39  | 165.98  |
| 2019                          |         |          |          |         |         |          |         |         |
| August                        | 16.96   | 207.98   | 152.74   | 35.62   | 48.57   | 36.59    | 78.64   | 17.45   |
| September                     | 14.53   | 222.58   | 154.50   | 57.78   | 50.88   | 39.21    | 53.11   | 17.32   |
| October                       | 17.54   | 235.55   | 120.28   | 44.33   | 37.75   | 33.21    | 38.65   | 18.94   |
| November                      | 20.07   | 273.95   | 104.01   | 49.32   | 56.21   | 40.89    | 49.74   | 13.13   |
| December                      | 17.75   | 552.83   | 125.14   | 46.44   | 34.88   | 36.02    | 59.37   | 22.49   |
| 2020                          |         |          |          |         |         |          |         |         |
| January                       | 16.06   | 405.52   | 131.61   | 49.80   | 49.79   | 48.74    | 79.22   | 17.33   |
| February                      | 21,06   | 360.13   | 139.99   | 44.48   | 42.06   | 38.30    | 45.04   | 13.96   |
| March                         | 20.19   | 257.90   | 126.05   | 75.82   | 38.52   | 64.62    | 30.29   | 10.70   |
| April                         | 520.69  | 171.02   | 70.40    | 31.17   | 26.57   | 41.35    | 21.85   | 9.01    |
| Мау                           | 18.10   | 153.96   | 57.60    | 57.25   | 20.90   | 60.12    | 31.63   | 11.22   |
| June                          | 14.01   | 181.09   | 80.01    | 45.05   | 40.85   | 34.05    | 82.53   | 9.90    |
| July                          | 14.24   | 159.03   | 127.70   | 37.54   | 49.02   | 48.11    | 86.92   | 19.54   |
| August                        | 12.62   | 149.44   | 126.93   | 40.21   | 44.28   | 50.67    | 70.15   | 19.76   |

| EV                            | China, Hong Kong SAR |         | Indon   | Indonesia |         | States  | United K | ingdom  |
|-------------------------------|----------------------|---------|---------|-----------|---------|---------|----------|---------|
| FY                            | Exports              | Imports | Exports | Imports   | Exports | Imports | Exports  | Imports |
| 2017-2018                     | 553.71               | 18.40   | 128.59  | 958.48    | 433.86  | 287.95  | 394.47   | 60.32   |
| 2018-2019                     | 214.95               | 17.44   | 138.02  | 905.50    | 737.60  | 327.56  | 508.84   | 61.48   |
| 2019-2020<br>(October-August) | 208.13               | 5.56    | 171.27  | 948.46    | 819.36  | 396.32  | 434.80   | 58.92   |
| 2019                          |                      |         |         |           |         |         |          |         |
| August                        | 10.34                | 1.15    | 15.94   | 74.05     | 84.84   | 26.98   | 64.95    | 3.67    |
| September                     | 8.53                 | 0.70    | 11.17   | 79.25     | 75.09   | 24.39   | 50.67    | 4.13    |
| October                       | 96.69                | 0.73    | 15.02   | 84.14     | 62.16   | 30.12   | 43.10    | 4.24    |
| November                      | 37.01                | 0.62    | 18.48   | 71.24     | 72.19   | 38.91   | 36.94    | 5.92    |
| December                      | 10.40                | 0.66    | 10.79   | 87.90     | 86.02   | 32.14   | 39.12    | 4.93    |
| 2020                          |                      |         |         |           |         |         |          |         |
| January                       | 8.65                 | 0.70    | 12.37   | 95.60     | 83.29   | 49.77   | 46.91    | 10.30   |
| February                      | 9.35                 | 0.39    | 19.65   | 93.17     | 73.44   | 34.38   | 46.80    | 5.24    |
| March                         | 9.87                 | 0.87    | 33.79   | 109.25    | 80.22   | 43.04   | 32.39    | 5.98    |
| April                         | 4.68                 | 0.30    | 9.72    | 84.13     | 43.76   | 43.64   | 7.36     | 1.77    |
| Мау                           | 5.03                 | 0.38    | 10.03   | 89.56     | 48.39   | 37.28   | 17.60    | 4.64    |
| June                          | 7.76                 | 0.24    | 14.51   | 77.16     | 81.58   | 32.54   | 47.43    | 5.24    |
| July                          | 10.51                | 0.35    | 17.67   | 77.31     | 96.22   | 20.91   | 57.43    | 5.24    |
| August                        | 8.18                 | 0.32    | 9.24    | 79.00     | 92.09   | 33.59   | 59.72    | 5.42    |