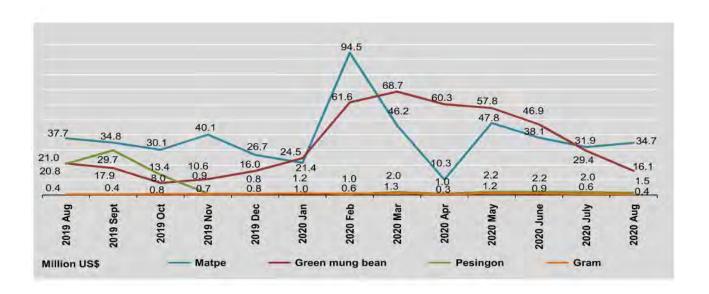

\* Include Broken Rice (Cont'd)

| est.                          | Mat      | pe    | Green mu | ng bean | Pesin    | gon   | Gra      | m     |
|-------------------------------|----------|-------|----------|---------|----------|-------|----------|-------|
| FY                            | Quantity | Value | Quantity | Value   | Quantity | Value | Quantity | Value |
| 2017-2018                     | 489.6    | 205.8 | 319.7    | 252.8   | 206.3    | 66.9  | 56.2     | 28.9  |
| 2018-2019                     | 688.4    | 326.6 | 476.5    | 346.8   | 181.7    | 101.0 | 77.0     | 38.1  |
| 2019-2020<br>(October-August) | 576.4    | 421.8 | 524.7    | 399.9   | 49.9     | 27.8  | 16.6     | 9.0   |
| 2019                          |          |       |          |         | -        |       |          |       |
| August                        | 90.6     | 37.7  | 27.5     | 21.0    | 33.3     | 20.8  | 1.8      | 0.4   |
| September                     | 86.5     | 34.8  | 23.4     | 17.9    | 50.5     | 29.7  | 1.4      | 0.4   |
| October                       | 50.9     | 30.1  | 9.7      | 8.0     | 23.2     | 13.4  | 1.4      | 0.8   |
| November                      | 57.8     | 40.1  | 12.9     | 10.6    | 1.6      | 0.9   | 1.5      | 0.7   |
| December                      | 35.3     | 26.7  | 19.8     | 16.0    | 1.7      | 8.0   | 1.8      | 0.8   |
| 2020                          |          |       |          |         |          | - 2   |          |       |
| January                       | 27.1     | 21.4  | 33.0     | 24.5    | 2.4      | 1.2   | 2.6      | 1.0   |
| February                      | 121.7    | 94.5  | 82.1     | 61.6    | 1.9      | 0.6   | 1.6      | 1.0   |
| March                         | 63.0     | 46.2  | 90.2     | 68.7    | 3.7      | 2.0   | 2.0      | 1.3   |
| April                         | 14.2     | 10.3  | 85.2     | 60.3    | 1.8      | 1.0   | 0.5      | 0.3   |
| May                           | 64.9     | 47.8  | 74.5     | 57.8    | 3.7      | 2.2   | 2.0      | 1.2   |
| June                          | 52.6     | 38.1  | 60.9     | 46.9    | 3.8      | 2.2   | 1.7      | 0.9   |
| July                          | 42.4     | 31.9  | 37.5     | 29.4    | 3.7      | 2.0   | 1.1      | 0.6   |
| August                        | 46.5     | 34.7  | 18.9     | 16.1    | 2.4      | 1.5   | 0.4      | 0.4   |