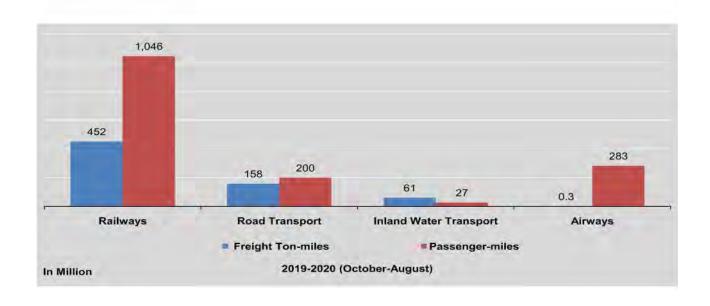

#### **CONTENTS** | SEPTEMBER 2020

| <b>5</b> . | Inve | stment   Analysis                                                                                |     |
|------------|------|--------------------------------------------------------------------------------------------------|-----|
|            | 5.1. | Myanmar citizens investment of permitted enterprises by sector                                   | 88  |
|            | 5.2. | Foreign investment of permitted enterprises by sector                                            | 92  |
|            | 5.3. | Foreign investment of permitted enterprises by country of origin                                 | 95  |
|            | 5.4  | Foreign investment of permitted enterprises by sector, under Myanmar special economic zone law   | 104 |
|            | 5.5  | Foreign investment of permitted enterprises by country, under Myanmar                            | 106 |
|            |      | special economic zone law                                                                        |     |
| 6.         | Tran | sportation and Travel   Analysis                                                                 |     |
|            | 6.1. | Transportation                                                                                   | 115 |
|            | 6.2. | Yangon city private transport                                                                    | 116 |
|            | 6.3. | Mandalay city private transport                                                                  | 117 |
|            | 6.4. | Registered motor vehicles by type                                                                | 118 |
|            | 6.5. | Merchant shipping                                                                                | 119 |
|            | 6.6. | International tourist arrivals                                                                   | 120 |
|            | 6.7. | Tourist arrivals at Yangon, Mandalay and Naypyitaw International Airports by type of nationality | 121 |
| 7.         | Lab  | our and Employment   Analysis                                                                    |     |
|            | 7.1. | Employment through Labour Exchange Offices                                                       | 130 |
|            | 7.2. | Overseas Employment                                                                              | 132 |
|            | 7.3. | Local Employment                                                                                 | 133 |
|            | Glos | sary and methodological notes                                                                    | 137 |