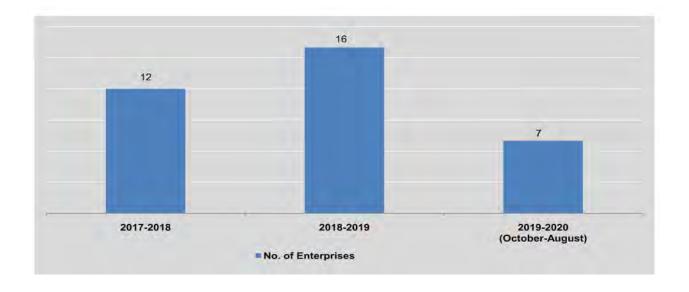

|  |
| June                          | 1                          | 23.50 *            | - 4                        |                    | -                          | - 4                | 1.0                |                    |  |
| July                          | 1                          | 25.74              | -                          | -                  | -                          | 15                 | 14                 |                    |  |
| August                        | 1.                         | 16.73 *            |                            |                    | 1000                       | - 4                | -                  |                    |  |

<sup>\*</sup> Investment increased.

Source: Thilawa Special Economic Zone's Management Committee.



| FY                            | 10                         | Total                 | A                          | ustralia              | Austria                    |                       | British Virgin Islands     |                       | Brunei Darussalam          |                       |
|-------------------------------|----------------------------|-----------------------|----------------------------|-----------------------|----------------------------|-----------------------|----------------------------|-----------------------|----------------------------|-----------------------|
|                               | No. of<br>Enter-<br>prises | Foreign<br>Investment |
| 2017-2018                     | 12                         | 320.38                |