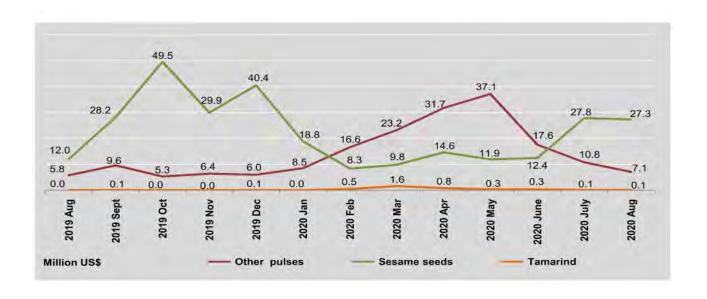

| PV.                           | Other p  | ulses | Sesame   | seeds | Oni      | on    | Tama     | rind  |
|-------------------------------|----------|-------|----------|-------|----------|-------|----------|-------|
| FY                            | Quantity | Value | Quantity | Value | Quantity | Value | Quantity | Value |
| 2017-2018                     | 130.3    | 80.8  | 103.6    | 129.9 | 39.6     | 12.8  | 23.2     | 10.2  |
| 2018-2019                     | 212.2    | 123.9 | 126.0    | 212.7 | 88.0     | 20.3  | 34.7     | 10.8  |
| 2019-2020<br>(October-August) | 293.2    | 170.3 | 154.9    | 250.7 | 117.1    | 46.7  | 8.8      | 3.8   |
| 2019                          |          |       |          |       |          |       |          |       |
| August                        | 10.1     | 5.8   | 6.8      | 12.0  | 7.2      | 1.9   | 0.1      | #     |
| September                     | 18.3     | 9.6   | 15.5     | 28.2  | 14.6     | 4.1   | 0.1      | 0.1   |
| October                       | 9.3      | 5.3   | 28.3     | 49.5  | 13.0     | 5.1   | 0.1      | #     |
| November                      | 11.4     | 6.4   | 17.1     | 29.9  | 4.4      | 3.1   | #        | #     |
| December                      | 11.9     | 6.0   | 23.8     | 40.4  | 3.6      | 3.4   | 0.2      | 0.1   |
| 2020                          | -        |       |          |       |          |       | -        |       |
| January                       | 18.6     | 8.5   | 11.3     | 18.8  | 5.1      | 3.4   | #        | #     |
| February                      | 29.6     | 16.6  | 5.0      | 8.3   | 9.4      | 6.2   | 1.2      | 0.5   |
| March                         | 40.8     | 23.2  | 6.2      | 9.8   | 17.9     | 7.8   | 3.8      | 1.6   |
| April                         | 55.5     | 31.7  | 8.5      | 14.6  | 20.1     | 6.7   | 1.8      | 0.8   |
| May                           | 55.2     | 37.1  | 7.2      | 11.9  | 12.2     | 3.3   | 0.8      | 0.3   |
| June                          | 28.8     | 17.6  | 8.3      | 12.4  | 8.5      | 2.1   | 0.7      | 0.3   |
| July                          | 18.9     | 10.8  | 20.3     | 27.8  | 9.3      | 2.2   | 0.1      | 0.1   |
| August                        | 13.2     | 7.1   | 18.9     | 27.3  | 13.6     | 3.4   | 0.1      | 0.1   |