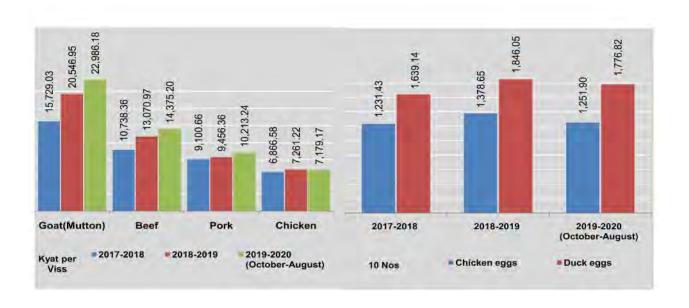

# CHAPTER 2 PRODUCTION

### **PRODUCTION** ANALYSIS

Production statistics represent the volume of production of selected manufacturing commodities, electric power generation, precious minerals and pearls, non-metallic minerals and production of meat, fish, milk and egg.

In 2018-2019, electric power generation and sales increased, while the average price of electricity increased compared to the previous year. Production decreased for some types of precious minerals and non-metallic minerals.