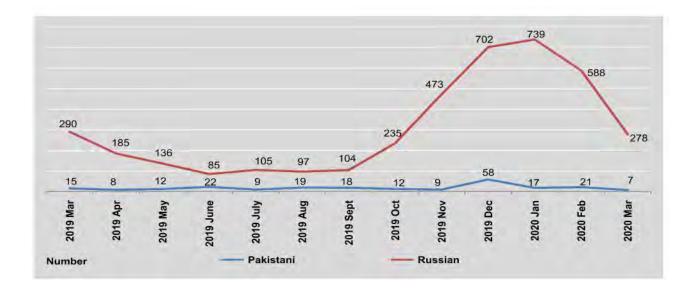

#### REVENUE FROM TAXES

The total revenue from taxes increased by 13.2% between 2017-2018 and 2018-2019. The taxes collected on local production and consumption of the public increased by 7.9% between 2017-2018 and 2018-2019.