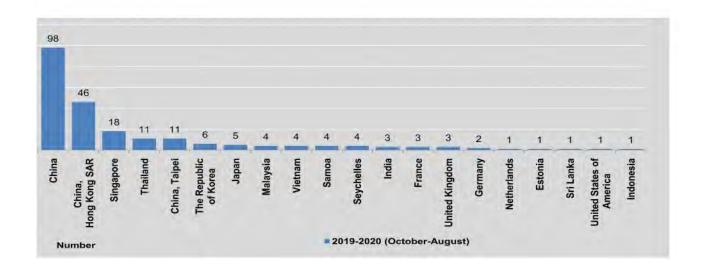

|                           | 9                     | 1                         | 3.00                  |                           |                       |                           | 100                   |
| July                          | -                         |                       | +                         | +                     | 2                         | 3.08 *                |                           | -                     |                           | *                     |
| August                        | 1                         | 3.00                  |                           |                       | 1.4                       | 0.60 *                | -                         | -                     |                           |                       |



|                               | Sw                         | itzerland             |                            | Qatar                 |                            | Laos                  | Cambodia                   |                       | China, Macau SAR           |                       |
|-------------------------------|----------------------------|-----------------------|----------------------------|-----------------------|----------------------------|-----------------------|----------------------------|-----------------------|----------------------------|-----------------------|
| FY                            | No. of<br>Enter-<br>prises | Foreign<br>Investment |
| 2017-2018                     | 1                          | 0.27                  | -