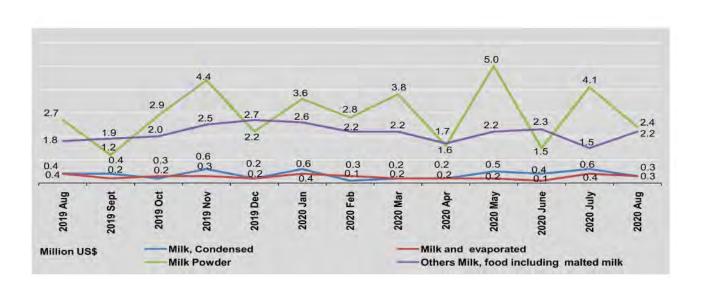

| 3.8  | 2.2                                     |  |
| April                         | 1,225.7  | 0.2             | 0.2                             | 1.6  | 1.7                                     |  |
| May                           | 1,569.7  | 0.5             | 0.2                             | 5.0  | 2.2                                     |  |
| June                          | 1,407.6  | 0.4             | 0.1                             | 1.5  | 2.3                                     |  |
| July                          | 1,409.4  | 0.6             | 0.4                             | 4.1  | 1.5                                     |  |
| August                        | 1,408.1  | 0.3             | 0.3                             | 2.4  | 2.2                                     |  |



| FY                            | Taste<br>Powder | Spices | Edible vegetable<br>oil and other<br>hydrogenated oils | Pharmaceutical products Ceme |      | Dyeing<br>tanning and<br>colouring<br>materials | Chemical elements and compounds |  |
|-------------------------------|-----------------|--------|--------------------------------------------------------|------------------------------|------|-------------------------------------------------|---------------------------------|--|
| 2017-2018                     | 24.5            | 13.8   | 601.6                                                  | 539.2                        | 55.9 | 40.9                                            | 169.7                           |  |
| 2018-2019                     | 32.2            | 18.2   | 553.5