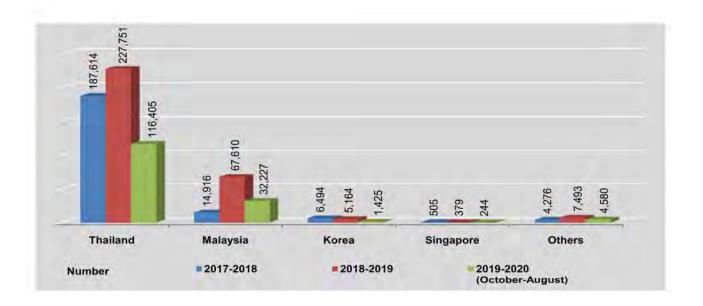

| May                           | ÷                   | +       | - 5      | -     | -              | -       |       | -   | -      |       |
| June                          | -                   |         | ¥.       | -     | - 2            |         | -     | 1.5 | 10.20  | - 3.0 |
| July                          | 20                  |         |          | 20    | -              | -       | -     |     |        |       |
| August                        | 5                   |         | 7.01     | 5     | 7.00           |         | 74    |     | -      | -     |

Note: This data had been collected in accord with the Oversea Worker

Identification Card issued by Migrant Worker Division in North Dagon Township,

Yangon Region and Migrant Worker Office in Myawaddy Township, Kayin State.



| A                    |            | Local Employment |        |  |
|----------------------|------------|------------------|--------|--|
| States and Regions – | Government | Private          | Total  |  |
| Kachin State         | 13         | 120              | 133    |  |
| Kayah State          | 27         | 66               | 93     |  |
| Kayin State          | 34         | 293              | 327    |  |
| Chin State           | 33         | 58               | 91     |  |
| Sagaing Region       | 71         | 459              | 530    |  |
| Taninthayi Region    | 43         | 246              | 289    |  |
| Bago Region          | 127        | 2,222            | 2,349  |  |
| Magway Region        | 221        | 438              | 659    |  |
| Mandalay Region      | 156        | 8