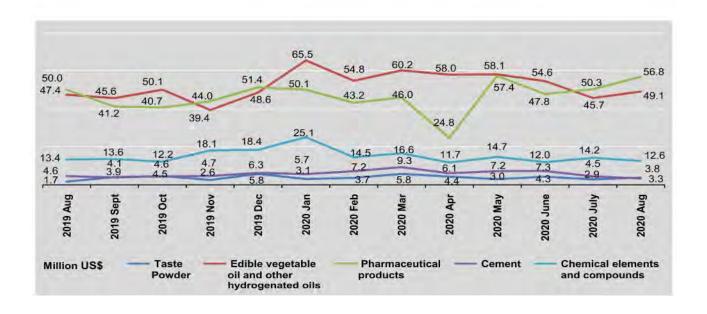

| 14.7                            |  |
| June                          | 4.3             | 0.8    | 54.6                                                   | 47.8                         | 7.3  | 3.4                                             | 12.0                            |  |
| July                          | 2.9             | 1.1    | 45.7                                                   | 50.3                         | 4.5  | 3.9                                             | 14.2                            |  |
| August                        | 3.8             | 2.1    | 49.1                                                   | 56.8                         | 3.3  | 4.2                                             | 12.6                            |  |



| FY                            | Fertilizers | Scientific instrument | Base metals<br>and<br>manufactures | Non-electric<br>machinery and<br>transport<br>equipment | Electric<br>machinery<br>and<br>apparatus | Paper,<br>paperboard<br>and<br>manufactures |
|-------------------------------|-------------|-----------------------|------------------------------------|---------------------------------------------------------|-------------------------------------------|---------------------------------------------|
| 2017-2018                     | 354.3       | 271.9                 | 1,763.6                            | 3,782.3                                                 | 1,510.3                                   | 295.1                                       |
| 2018-2019