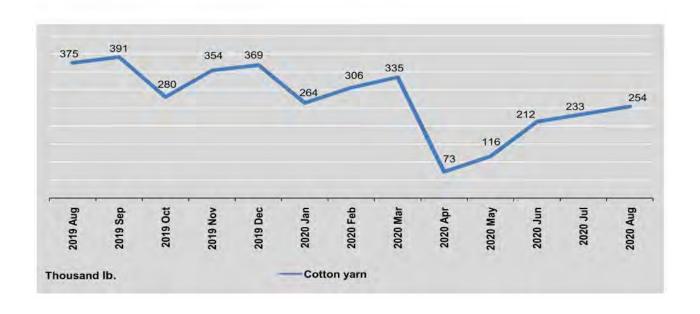

| .55                           | 24                                      |
| April                         | 73                            | 96                            | 8                                       |
| Мау                           | 116                           | 135                           | 29                                      |
| June                          | 212                           | 236                           | 51                                      |
| July                          | 233                           | 204                           | 43                                      |
| August                        | 254                           | 118                           | 70                                      |



|                               |                | 3                   | Pharmaceutic                                    | cal Products              |                                          |                                               |
|-------------------------------|----------------|---------------------|-------------------------------------------------|---------------------------|------------------------------------------|-----------------------------------------------|
| FY                            | Solids<br>(kg) | Liquids<br>(litres) | Ointment<br>and Similar<br>Preparations<br>(kg) | Tablets<br>(Million tabs) | Sterile<br>Products<br>(thousand<br>amp) | Biologica<br>Products<br>(thousand<br>dosage) |
| 2017-2018                     | 764,292        | 933,767             |