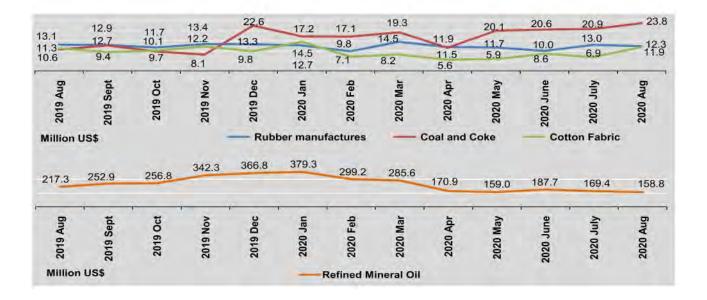

The two main import groups in 2018-2019 were intermediate goods and capital goods. The major products were non-electric machinery and transport equipment, base metals and manufactures, electric machinery and apparatus for capital goods, and refined mineral oil, and artificial and synthetic fabrics for intermediate goods.

The main commodities imported from China were electric machinery and apparatus, non-electric machinery and transport equipment, base metals and manufactures, artificial and synthetic fabrics, and plastic. Major imports from Thailand were non-electric machinery and transport equipment, electric machinery and apparatus, plastic, refined mineral oil, and pharmaceutical products.