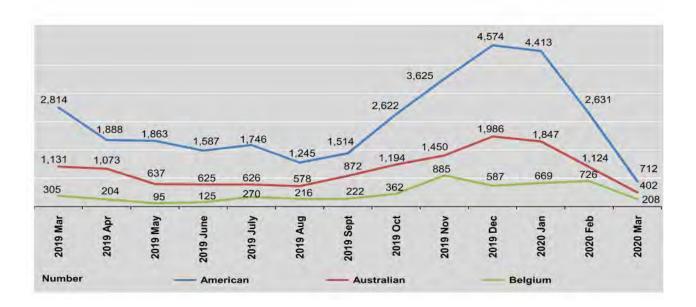

#### INTERNATIONAL CURRENCY EXCHANGE

The exchange rate with US dollar has decreased between August 2019 and August 2020 and was 1,331.9 kyats per one US dollar at the end August 2020.