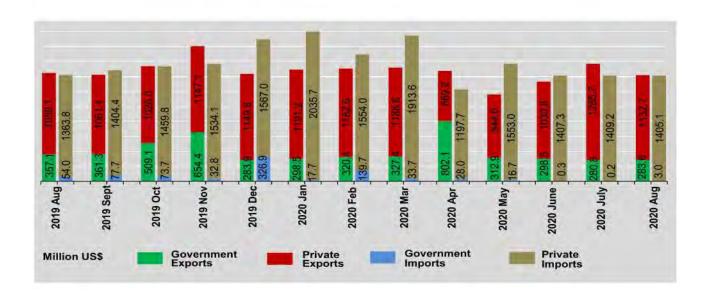

#### TRADE BY SECTOR

In 2018-2019, government exports do not change but government imports decreased by 30.5% respectively compared to the previous year. Over this period, private exports increased by 5.2% and private imports decreased by 5.3% respectively.

In 2017-2018, both government exports and imports increased by 10.5% and 3.9% respectively compared to the previous year. Over this period, private exports and imports increased by 27.9% and 3.0% respectively.

The share of government exports in total exports was 27.2% in 2018-2019, a decrease compared to its share of 28.2% in 2017-2018. The share of government imports in total imports was 5.1% in 2018-2019, decreased compared to its share of 6.8% in 2017-2018.

<sup>\*\*</sup> All imports include draw-back items

| EV.                           |          | Exports *  |          | Imports ** |            |          |  |  |
|-------------------------------|----------|------------|----------|------------|------------|----------|--|--|
| FY                            | Total    | Government | Private  | Total      | Government | Private  |  |  |
| 2017-2018                     | 16,446.7 | 4,637.6    | 11,809.1 | 19,447.4   | 1,326.1    | 18,121.3 |  |  |
| 2018-2019                     | 17,060.4 | 4,637.6    | 12,422.8 | 18,086.6   | 921.3      | 17,165.3 |  |  |
| 2019-2020<br>(October-August) | 16,218.9 | 4,371.6    | 11,847.3 | 17,709.2   | 672.7      | 17,036.5 |  |  |
| 2019                          |          |            |          |            |            |          |  |  |
| August                        | 1,446.2  | 357.1      | 1,089.1  | 1,417.8    | 54.0       | 1,363.8  |  |  |
| September                     | 1,422.7  | 361.3      | 1,061.4  | 1,482.1    | 77.7       | 1,404.4  |  |  |
| October                       | 1,534.1  | 509.1      | 1,025.0  | 1,533.5    | 73.7       | 1,459.8  |  |  |
| November                      | 1,801.5  | 654.4      | 1,147.1  | 1,566.9    | 32.8       | 1,534.1  |  |  |
| December                      | 1,433.7  | 283.9      | 1,149.8  | 1,893.9    | 326.9      | 1,567.0  |  |  |
| 2020                          |          |            |          |            |            |          |  |  |
| January                       | 1,489.7  | 298.5      | 1,191.2  | 2,053.4    | 17.7       | 2,035.7  |  |  |
| February                      | 1,503.0  | 320.4      | 1,182.6  | 1,693.7    | 139.7      | 1,554.0  |  |  |
| March                         | 1,516.0  | 327.4      | 1,188.6  | 1,947.3    | 33.7       | 1,913.6  |  |  |
| April                         | 1,471.3  | 802.1      | 669.2    | 1,225.7    | 28.0       | 1,197.7  |  |  |
| May                           | 1,157.5  | 312.9      | 844.6    | 1,569.7    | 16.7       | 1,553.0  |  |  |
| June                          | 1,329.3  | 298.5      | 1,030.8  | 1,407.6    | 0.3        | 1,407.3  |  |  |
| July                          | 1,566.5  | 280.8      | 1,285.7  | 1,409.4    | 0.2        | 1,409.2  |  |  |
| August                        | 1,416.3  | 283.6      | 1,132.7  | 1,408.1    | 3.0        | 1,405.   |  |  |