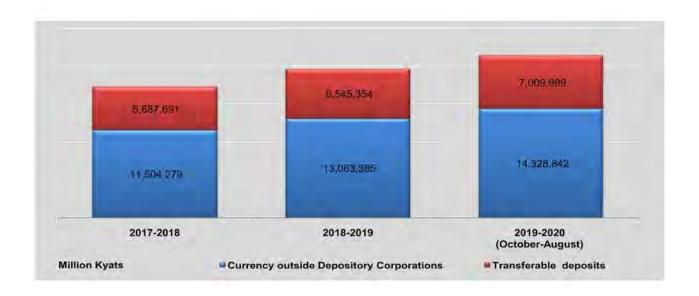

|
| July                          | 14,003,642                            | 2,283,204            | 3,557,934         | 1,169,402        | 21,014,182 | 1.21                                      |
| August                        | 14,328,842                            | 2,069,905            | 3,714,935         | 1,225,159        | 21,338,841 | 1.54                                      |

Notes: 1. M<sub>1</sub>: Money Supply covers Currency outside Depository

Corporations + Demand Deposits (Transferable Deposits).

Currency outside depository corporations is the currency liabilities of the depository corporations including central bank and is defined as the currency in circulation (CIC) less the other depository corporations' holdings of national currency.



|                               |            | Sav                     | vings Depo       | sits             | Savings<br>Certificates |                         | Time Depos       | sits             | Other D                 | eposits          |
|-------------------------------|------------|-------------------------|------------------|------------------|-------------------------|-------------------------|------------------|------------------|-------------------------|------------------|
| FY                            | Total      | State<br>Owned<br>Banks | Private<br>Banks | Foreign<br>Banks | State<br>Owned<br>Banks | State<br>Owned<br>Banks | Private<br>Banks | Foreign<br>Banks | State<br>Owned<br>Banks | Private<br>Banks |
| 2017-2018                     | 37,288,411 | 4,854,266