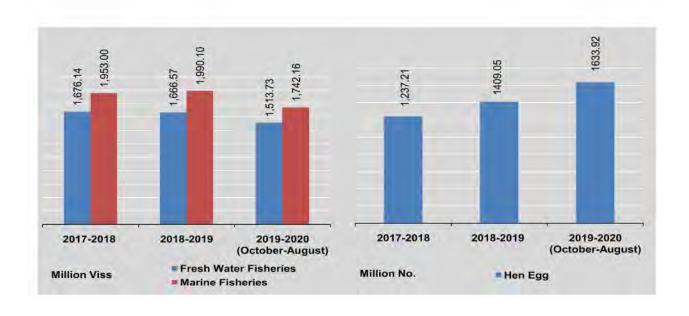

| 102,876                    | 137,131                | 25,159                  |
| June                          | 86,766                                        | 83,216                                  | 101,461                    | 133,307                | 23,25                   |
| July                          | 79,353                                        | 82,531                                  | 100,419                    | 124,637                | 23,034                  |
| August                        | 142,365                                       | 89,231                                  | 100,040                    | 131,035                | 22,37                   |

Sources: Livestock Breeding and Veterinary Department.

Department of Fisheries.



## CHAPTER 3 PRICES





## PRICES ANALYSIS

#### CONSUMER PRICE INDEX AND RATE OF INFLATION

Consumer Price Index (CPI) measures the average change in the retail prices of goods and services purchased and consumed by households. In Myanmar, the Central Statistical Organization produces the CPI and the rate of inflation monthly, with data collection from 82 townships across all states and regions.

The weights used in the production of the CPI are based on the levels of household income and expenditure as observed in the 2012 Household Income and Expenditure Survey.

In August 2020, the CPI increased 0.91 points compared to July 2020, leading to an annual rate of inflation of 6.43% and year on year inflation of 1.84%. Relative to the 2012 base period, the index number for the food group