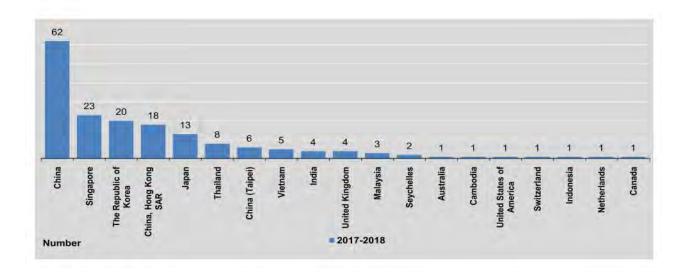

|                       | 10/6                       |                       | 1104                       |                       | 110-                       | 1-                   |
| July                          | 1                          | 1.15                  | +                          | -                     | -                          | -                     | 1                          | 0.58                  | -                          |                      |
| August                        | 2                          | 25.74 *               | - 2                        |                       | - 4                        |                       | - 3                        |                       | -                          |                      |



|                               | M                          | auritius              | United States of<br>America |                       | Marsi                      | hall Islands          | In                         | donesia               | South Africa               |                      |
|-------------------------------|----------------------------|-----------------------|-----------------------------|-----------------------|----------------------------|-----------------------|----------------------------|-----------------------|----------------------------|----------------------|
| FY                            | No. of<br>Enter-<br>prises | Foreign<br>Investment | No. of<br>Enter-<br>prises  | Foreign<br>Investment | No. of<br>Enter-<br>prises | Foreign<br>Investment | No. of