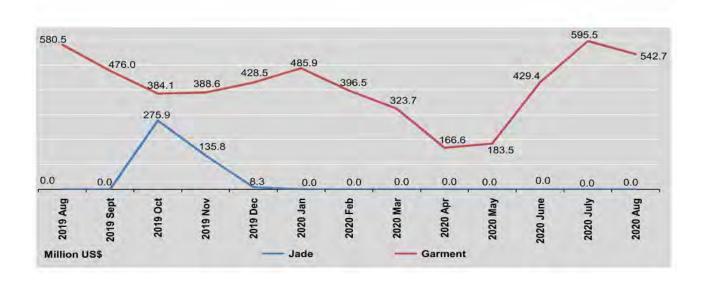

| 396.5   | 274.6   |
| March                         | 3.1   | 16.0     | 9,4   | 69,954.1                  | 323.7   | 378.0   |
| April                         | - (4  | 3.0      | 1.5   | 36,671.8                  | 166.6   | 746.6   |
| May                           | -     | 1.0      | 0.5   | 35,953.1                  | 183.5   | 243.2   |
| June                          | -     | 4.0      | 1.9   | 73,220.6                  | 429.4   | 258.8   |
| July                          | -     | 3.3      | 2.0   | 96,994.7                  | 595.5   | 252.5   |
| August                        | - 54  | 11.3     | 5.7   | 82,171.5                  | 542.7   | 267.7   |

Sources: Customs Department.

Department of Electric Power Planning. Myanmar Petroleum Product Enterprise.



| Commodity     | Unit        | Australia | United<br>Arab<br>Emirates | Bangladesh | Belgium | China    | China,<br>Hong Kong<br>SAR | India  |
|---------------|-------------|-----------|----------------------------|------------|---------|----------|----------------------------|--------|
| Rice*         | US\$        | 0.01      |                            |            | 3,96    | 25,35    | 0.01                       |        |
|               | MT          | 0.02      | -                          |            | 13.48   | 72.87    | 0.02                       |        |
| Maize         | US\$        | 13        | 3                          | 3          | 4       | 0.33     | 16                         |        |
|               | MT          |           |                            |