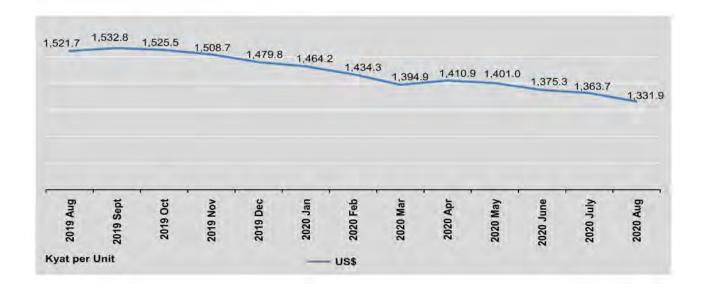

.20  | 47.05 | 1,464.20 | 23.17   |
| February (28-2-2020)          | 1,320.00 | 340.12    | 9.30     | 1,028.40  | 45.35 | 1,434.30 | 21.27   |
| March (31-3-2020)             | 1,285.90 | 323,42    | 8.37     | 977.80    | 42.47 | 1,394.90 | 17.76   |
| April (30-4-2020)             | 1,324.70 | 324.87    | 8.73     | 997.90    | 43.55 | 1,410.90 | 19.15   |
| May (29-5-2020)               | 1,306.40 | 322.40    | 8.62     | 992.00    | 44.04 | 1,401.00 | 19.80   |
| June (30-6-2020)              | 1,277.30 | 321.14    | 8.19     | 985.30    | 44.54 | 1,375.30 | 19.48   |
| July (30.7.2020)              | 1,297.80 | 321.44    | 8.17     | 991.10    | 43.41 | 1,363.70 | 18.58   |
| August (31.8.2020)            | 1,257.80 | 319.75    | 8.01     | 978.80    | 42.74 | 1,331.90 | 18.06   |



4.FINANCE 83

| EV                            | T-1-1 B-10   | Import       | Duty         |
|-------------------------------|--------------|--------------|--------------|
| FY                            | Total Duties | Normal Trade | Border Trade |
| 2017-2018                     | 608,697.07   | 454,590.36   | 154,106.71   |
| 2018-2019                     | 463,812.82   | 363,204.60   | 100,608.22   |
| 2019-2020<br>(October-August) | 426,937.49   | 353,388.51   | 73,548.98    |
| 2019                          |              |              |              |
| August                        | 35,777.34    | 30,225.77    | 5,551.57     |
| September                     | 37,238.55    | 29,372.21    | 7,866.34     |
| October                       | 46,374.61    | 38,325.08    | 8,049.53