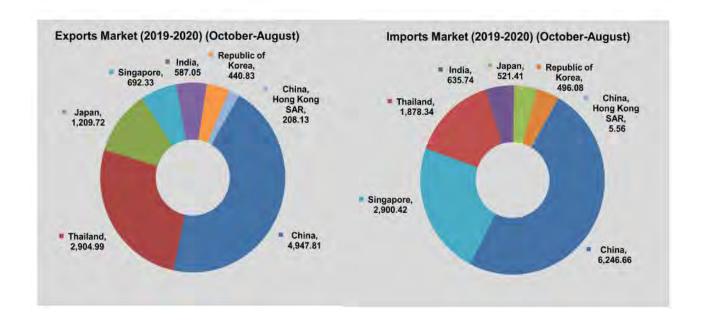

#### **EXPORTS AND IMPORTS OF PRINCIPAL COMMODITIES BY COUNTRY**

In August 2020, major commodities exported to China were gas, base metal, ores, rice, sesame seeds, and raw rubber. Main exports to Thailand were gas, base metal, ores, garment, maize, and fish and fish products.

The main commodities imported from China were electric machinery and apparatus, non-electric machinery and transport equipment, base metals and manufactures, artificial and synthetic fabrics, and plastic. Major imports from Thailand were non-electric machinery and transport equipment, electric machinery and apparatus, plastic, refined mineral oil, and pharmaceutical products.

<sup>\*\*</sup> All imports include draw-back items

| FW                            | Thaila   | and      | Chi      | na       | Mala    | ysia     | Inc     | dia     |
|-------------------------------|----------|----------|----------|----------|---------|----------|---------|---------|
| FY                            | Exports  | Imports  | Exports  | Imports  | Exports | Imports  | Exports | Imports |
| 2017-2018                     | 3,017.30 | 2,561.74 | 6,124.89 | 6,135.99 | 247.41  | 908.63   | 441.98  | 981.81  |
| 2018-2019                     | 3,277.57 | 2,187.60 | 5,063.54 | 6,329.97 | 194.77  | 805.99   | 682.78  | 761.31  |
| 2019-2020<br>(October-August) | 2,904.99 | 1,878.34 | 4,947.81 | 6,246.66 | 189.08  | 1,025.41 | 587.05  | 635.74  |
| 2019                          |          |          |          |          |         |          |         |         |
| August                        | 241.31   | 163.95   | 304.84   | 518.41   | 8.79    | 53.30    | 79.65   | 55.54   |
| September                     | 269.33   | 175.81   | 364.23   | 537.65   | 14.52   | 79.56    | 83.93   | 49.80   |
| October                       | 296.60   | 178.84   | 460.69   | 550.30   | 21.20   | 70.76    | 51.22   | 58.70   |
| November                      | 265.71   | 178.17   | 788.12   | 551.83   | 17.89   | 110.32   | 54.16   | 55.26   |
| December                      | 204.12   | 190.52   | 452.27   | 530.28   | 19.33   | 125.68   | 46.17   | 66.55   |
| 2020                          |          |          |          |          |         |          |         |         |
| January                       | 231.61   | 177.50   | 416.59   | 763.27   | 19.17   | 111.80   | 72.26   | 64.03   |
| February                      | 314.40   | 167.80   | 357.87   | 500.93   | 21.89   | 108.98   | 133.40  | 60.22   |
| March                         | 335.53   | 226.03   | 476.83   | 566.77   | 19.21   | 126.70   | 63.35   | 74.08   |
| April                         | 279.43   | 104.22   | 359.86   | 475.59   | 10.32   | 61.58    | 8.80    | 29.79   |
| May                           | 281.63   | 188.88   | 425.70   | 645.17   | 23.70   | 65.82    | 37.05   | 45.15   |
| June                          | 247.49   | 155.60   | 358.03   | 551.93   | 15.13   | 67.36    | 35.31   | 38.40   |
| July                          | 236.16   | 158.30   | 436.30   | 575.85   | 11.68   | 83.51    | 39.17   | 63.31   |
| August                        | 212.31   | 152.48   | 415.55   | 534.74   | 9.56    | 92.90    | 46.16   | 80.25   |

| EV                            | Singa   | pore     | Jap      | Japan   |         | of Korea | Germany |         |
|-------------------------------|---------|----------|----------|---------|---------|----------|---------|---------|
| FY                            | Exports | Imports  | Exports  | Imports | Exports | Imports  | Exports | Imports |
| 2017-2018                     | 479.19  | 3,679.37 | 1,268.83 | 824.58  | 379.11  | 441.89   | 471.65  | 188.40  |
| 2018-2019                     | 343.60  | 3,162.35 | 1,415.71 | 480.57  | 523.02  | 453.37   | 624.68  | 196.86  |
| 2019-2020<br>(October-August) | 692.33  | 2,900.42 | 1,209.72 | 521.41  | 440.83  | 496.08   | 595.39  | 165.98  |
| 2019                          |         |          |          |         |         |          |         |         |
| August                        | 16.96   | 207.98   | 152.74   | 35.62   | 48.57   | 36.59    | 78.64   | 17.45   |
| September                     | 14.53   | 222.58   | 154.50   | 57.78   | 50.88   | 39.21    | 53.11   | 17.32   |
| October                       | 17.54   | 235.55   | 120.28   | 44.33   | 37.75   | 33.21    | 38.65   | 18.94   |
| November                      | 20.07   | 273.95   | 104.01   | 49.32   | 56.21   | 40.89    | 49.74   | 13.13   |
| December                      | 17.75   | 552.83   | 125.14   | 46.44   | 34.88   | 36.02    | 59.37   | 22.49   |
| 2020                          |         |          |          |         |         |          |         |         |
| January                       | 16.06   | 405.52   | 131.61   | 49.80   | 49.79   | 48.74    | 79.22   | 17.33   |
| February                      | 21,06   | 360.13   | 139.99   | 44.48   | 42.06   | 38.30    | 45.04   | 13.96   |
| March                         | 20.19   | 257.90   | 126.05   | 75.82   | 38.52   | 64.62    | 30.29   | 10.70   |
| April                         | 520.69  | 171.02   | 70.40    | 31.17   | 26.57   | 41.35    | 21.85   | 9.01    |
| Мау                           | 18.10   | 153.96   | 57.60    | 57.25   | 20.90   | 60.12    | 31.63   | 11.22   |
| June                          | 14.01   | 181.09   | 80.01    | 45.05   | 40.85   | 34.05    | 82.53   | 9.90    |
| July                          | 14.24   | 159.03   | 127.70   | 37.54   | 49.02   | 48.11    | 86.92   | 19.54   |
| August                        | 12.62   | 149.44   | 126.93   | 40.21   | 44.28   | 50.67    | 70.15   | 19.76   |

| EV                            | China, Hong Kong SAR |         | Indon   | Indonesia |         | States  | United K | ingdom  |
|-------------------------------|----------------------|---------|---------|-----------|---------|---------|----------|---------|
| FY                            | Exports              | Imports | Exports | Imports   | Exports | Imports | Exports  | Imports |
| 2017-2018                     | 553.71               | 18.40   | 128.59  | 958.48    | 433.86  | 287.95  | 394.47   | 60.32   |
| 2018-2019                     | 214.95               | 17.44   | 138.02  | 905.50    | 737.60  | 327.56  | 508.84   | 61.48   |
| 2019-2020<br>(October-August) | 208.13               | 5.56    | 171.27  | 948.46    | 819.36  | 396.32  | 434.80   | 58.92   |
| 2019                          |                      |         |         |           |         |         |          |         |
| August                        | 10.34                | 1.15    | 15.94   | 74.05     | 84.84   | 26.98   | 64.95    | 3.67    |
| September                     | 8.53                 | 0.70    | 11.17   | 79.25     | 75.09   | 24.39   | 50.67    | 4.13    |
| October                       | 96.69                | 0.73    | 15.02   | 84.14     | 62.16   | 30.12   | 43.10    | 4.24    |
| November                      | 37.01                | 0.62    | 18.48   | 71.24     | 72.19   | 38.91   | 36.94    | 5.92    |
| December                      | 10.40                | 0.66    | 10.79   | 87.90     | 86.02   | 32.14   | 39.12    | 4.93    |
| 2020                          |                      |         |         |           |         |         |          |         |
| January                       | 8.65                 | 0.70    | 12.37   | 95.60     | 83.29   | 49.77   | 46.91    | 10.30   |
| February                      | 9.35                 | 0.39    | 19.65   | 93.17     | 73.44   | 34.38   | 46.80    | 5.24    |
| March                         | 9.87                 | 0.87    | 33.79   | 109.25    | 80.22   | 43.04   | 32.39    | 5.98    |
| April                         | 4.68                 | 0.30    | 9.72    | 84.13     | 43.76   | 43.64   | 7.36     | 1.77    |
| Мау                           | 5.03                 | 0.38    | 10.03   | 89.56     | 48.39   | 37.28   | 17.60    | 4.64    |
| June                          | 7.76                 | 0.24    | 14.51   | 77.16     | 81.58   | 32.54   | 47.43    | 5.24    |
| July                          | 10.51                | 0.35    | 17.67   | 77.31     | 96.22   | 20.91   | 57.43    | 5.24    |
| August                        | 8.18                 | 0.32    | 9.24    | 79.00     | 92.09   | 33.59   | 59.72    | 5.42    |