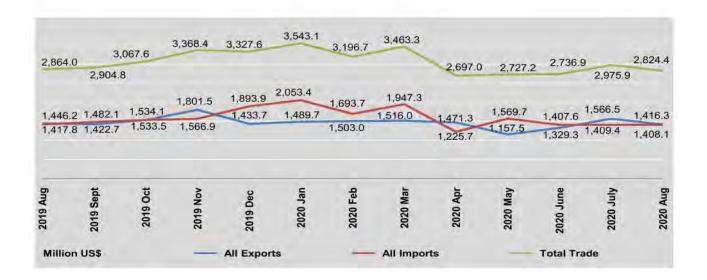

|                               | Total    | Expo                | orts             | Impo               | orts              | Trade    |  |
|-------------------------------|----------|---------------------|------------------|--------------------|-------------------|----------|--|
| FY                            | Trade    | Domestic<br>Exports | All<br>Exports * | General<br>Imports | All<br>Imports ** | Balance  |  |
| 2017-2018                     | 35,894.1 | 10,391.5            | 16,446.7         | 17,452.3           | 19,447.4          | -3,000.7 |  |
| 2018-2019                     | 35,147.0 | 10,520.6            | 17,060.4         | 15,438.8           | 18,086.6          | -1,026.2 |  |
| 2019-2020<br>(October-August) | 33,928.1 | 9,964.6             | 16,218.9         | 15,100.4           | 17,709.2          | -1,490.3 |  |
| 2019                          |          |                     |                  |                    |                   |          |  |
| August                        | 2,864.0  | 725.7               | 1,446.2          | 1,224.8            | 1,417.8           | 28.4     |  |
| September                     | 2,904.8  | 828.7               | 1,422.7          | 1,254.7            | 1,482.1           | -59.4    |  |
| October                       | 3,067.6  | 1,035.7             | 1,534.1          | 1,290.7            | 1,533.5           | 0.6      |  |
| November                      | 3,368.4  | 1,265.7             | 1,801.5          | 1,362.7            | 1,566.9           | 234.6    |  |
| December                      | 3,327.6  | 872.3               | 1,433.7          | 1,397.7            | 1,893.9           | -460.2   |  |
| 2020                          |          | 1000                | 0.000            |                    |                   |          |  |
| January                       | 3,543.1  | 871.0               | 1,489.7          | 1,784.5            | 2,053.4           | -563.7   |  |
| February                      | 3,196.7  | 976.6               | 1,503.0          | 1,418.6            | 1,693.7           | -190.7   |  |
| March                         | 3,463.3  | 1,015.6             | 1,516.0          | 1,758.9            | 1,947.3           | -431.3   |  |
| April                         | 2,697.0  | 695.4               | 1,471.3          | 1,038.6            | 1,225.7           | 245.6    |  |
| May                           | 2,727.2  | 889.5               | 1,157.5          | 1,384.4            | 1,569.7           | -412.2   |  |
| June                          | 2,736.9  | 772.2               | 1,329.3          | 1,210.8            | 1,407.6           | -78.3    |  |
| July                          | 2,975.9  | 831.3               | 1,566.5          | 1,229.4            | 1,409.4           | 157.1    |  |
| August                        | 2,824.4  | 739.3               | 1,416.3          | 1,224.1            | 1,408.1           | 8.2      |  |