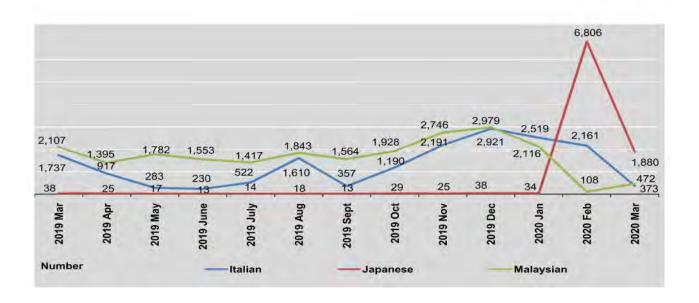

#### REVENUE FROM TAXES

The total revenue from taxes increased by 13.2% between 2017-2018 and 2018-2019. The taxes collected on local production and consumption of the public increased by 7.9% between 2017-2018 and 2018-2019.