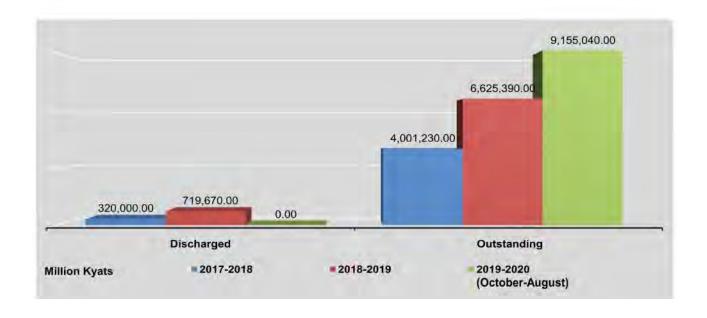

uary                      | 60,620.00    | 4          | 7,643,400.00 | 306,690.00 | 7,336,710.00           |
| March                         | 139,350.00   | - 2        | 7,782,750.00 | 322,550.00 | 7,460,200.00           |
| April                         | 435,000.00   |            | 8,217,750.00 | 398,010.00 | 7,819,740.00           |
| May                           | 448,080.00   | 747,300.00 | 7,918,530.00 | 386,530.00 | 7,532,000.00           |
| June                          | 531,610.00   | -          | 8,450,140.00 | 398,470.00 | 8,051,670.00           |
| July                          | 452,800.00   | - 4        | 8,902,940.00 | 414,520.00 | 8,488,420.00           |
| August                        | 252,100.00   | 4          | 9,155,040.00 | 420,920.00 | 8,734,120.00           |



|                               |                      | Treasu             | ry Bills                |                         | Treasury Bills | ( Auction)    |                  |
|-------------------------------|----------------------|--------------------|-------------------------|-------------------------|----------------|---------------|------------------|
| End of FY                     | Central<br>Bank Rate | Old<br>T-Bill Rate | Market                  | Auction Date            | Auction Mark   | et Weighted A | verage Rate      |
|                               | Dank Nate            | (Non-Auction)      | Average<br>Auction Rate | Auction Date            | Three Months   | Six<br>Months | Twelve<br>Months |
| 2017-2018                     | 10.00                | 4.00