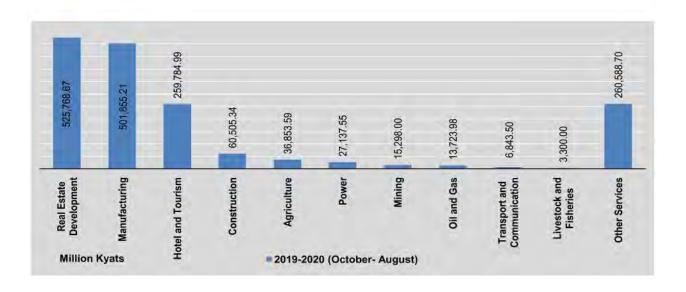

|  |
| June                          | 1                          | 0.19        | 2,499.27                      | 0-2                        |            | - 4                           |                            | 6       | 4                             |  |
| July                          | 5                          | 38.41       | 64,338.66                     | 1                          | 8.52       | 34,118.63                     | -                          | 8       | 2,352.00                      |  |
| August                        | 1                          |             | 1,539.65                      | 1                          |            | 113,709.00                    |                            |         | 4                             |  |



|                               |                            | Agricu | Iture                         | In                         | dustria | Estate                        |                            | Oil and | Gas                           |                            | Other Se | rvices                        |
|-------------------------------|----------------------------|--------|-------------------------------|----------------------------|---------|-------------------------------|----------------------------|---------|-------------------------------|----------------------------|----------|-------------------------------|
| FY                            | No. of<br>Enter-<br>prises | US\$   | Total<br>Investment<br>(Kyat) | No. of<br>Enter-<br>prises | us\$    | Total<br>Investment