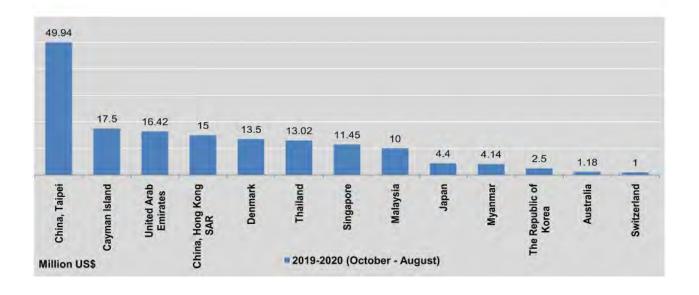

| - 4                   |                            |                       | 1 -                        |                       | -                          |                       |
| July                          | 1                          | 25.74                 | -                          | - 4                   | -                          | - 2                   | -                          | 4                     | -                          |                       |
| August                        | 1                          | 16.73                 | 1.5                        | - 6                   | 1.4                        | -                     | -                          |                       | -                          |                       |



5. INVESTMENT 107

|                                | Cayr                       | nan Island            | 4.0                        | China                 | D                          | enmark                | 1                          | France                |                            | China,<br>Kong SAR    |                            | Japan                 |
|--------------------------------|----------------------------|-----------------------|----------------------------|-----------------------|----------------------------|-----------------------|----------------------------|-----------------------|----------------------------|-----------------------|----------------------------|-----------------------|
| FY                             | No. of<br>Enter-<br>prises | Foreign<b