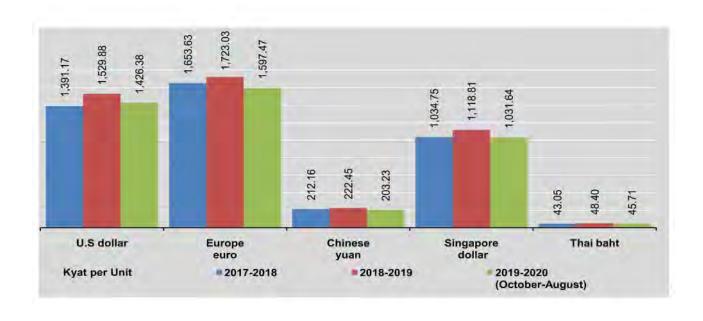

| 1,011.90           | 199.44          | 1,532.90       | 1,754.90      | 182.04              | 18.65           |
| May (29-5-2020)               | 931.40               | 1,017.50           | 196.17          | 1,557.20       | 1,722.20      | 180.71              | 18.55           |
| June (30-6-2020)              | 942.20               | 1,005.30           | 194.39          | 1,543.80       | 1,688.90      | 177.45              | 18.20           |
| July (30-7-2020)              | 973.80               | 1,017.50           | 194.72          | 1,602.80       | 1,771.40      | 175.96              | 18.23           |
| August (31-8-2020)            | 980.00               | 1,019.20           | 194.44          | 1,585.20       | 1,773.40      | 171.86              | 18.12           |



| FY                            | Japanese | Malaysian | Pakistan | Singapore | Thai  | U.S      | Russian |
|-------------------------------|----------|-----------|----------|-----------|-------|----------|---------|
| FY                            | 100 yen  | ringgit   | rupee    | dollar    | baht  | dollar   | rouble  |
| 2017-2018                     | 1,260.43 | 345.45    | 12.11    | 1,034.75  | 43.05 | 1,391.17 | 22.96   |
| 2018-2019                     | 1,392.42 | 368.83    | 10,52    | 1,118.81  | 48.40 | 1,529.88 | 23.38   |
| 2019-2020<br>(October-August) | 1,322.77 | 337.98    | 8.91     | 1,031.64  | 45.71 | 1,426.38 | 20.79   |
| 2019                          |          |           |          |           | - 1   | 1        |         |
| August (30-8-2019)            | 1