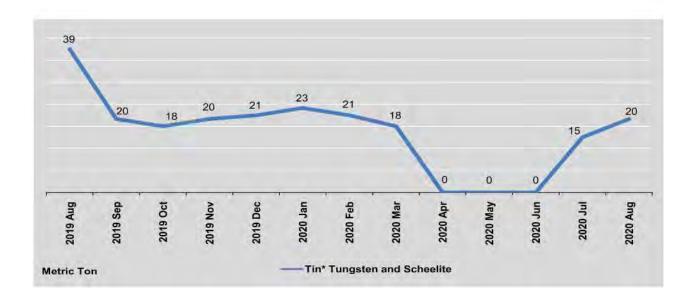

| 16                                    | 18                          |
| April                         | 28                   |                                       | 2                           |
| May                           | 59                   | 8                                     | *                           |
| June                          | 31                   | 1/60                                  | Te Te                       |
| July                          | 3                    | 8                                     | 15                          |
| August                        | 10                   |                                       | 20                          |

<sup>\*</sup> Include joint venture production.

Source: No.(2) Mining Enterprise



| FY                            | Coal *    | Barytes | Gypsum  | Limestone  |
|-------------------------------|-----------|---------|---------|------------|
| 2017-2018                     | 1,096,710 | 1,407   | 345,716 | 9,828,209  |
| 2018-2019                     | 1,771,628 | 10,565  | 295,378 | 11,055,279 |
| 2019-2020<br>(October-August) | 1,927,905 | 7,227   | 276,357 | 9,558,463  |
| 2019                          |           |         |         |            |
| August                        | 136,426   | 815     | 12,288  | 844,737    |
| September                     | 146,612   | 907     | 6,970   | 962,837    |
| October                       | 139,244   | 982     | 7,179   | 913,086    |
| November                      | 148,132   | 1654    | 19,279  | 898,373    |
| Decemb