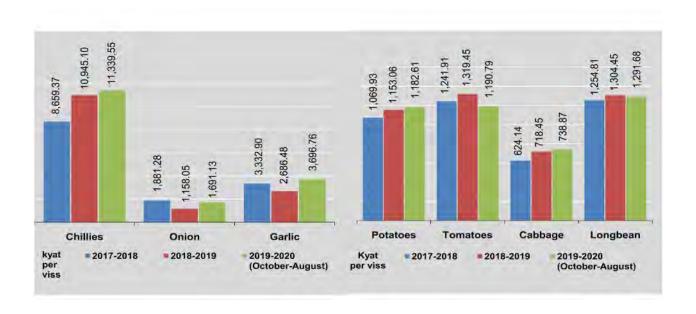

| PV.                           | Other p  | ulses | Sesame   | seeds | Oni      | on    | Tama     | rind  |
|-------------------------------|----------|-------|----------|-------|----------|-------|----------|-------|
| FY                            | Quantity | Value | Quantity | Value | Quantity | Value | Quantity | Value |
| 2017-2018                     | 130.3    | 80.8  | 103.6    | 129.9 | 39.6     | 12.8  | 23.2     | 10.2  |
| 2018-2019                     | 212.2    | 123.9 | 126.0    | 212.7 | 88.0     | 20.3  | 34.7     | 10.8  |
| 2019-2020<br>(October-August) | 293.2    | 170.3 | 154.9    | 250.7 | 117.1    | 46.7  | 8.8      | 3.8   |
| 2019                          |          |       |          |       |          |       |          |       |
| August                        | 10.1     | 5.8   | 6.8      | 12.0  | 7.2      | 1.9   | 0.1      | #     |
| September                     | 18.3     | 9.6   | 15.5     | 28.2  | 14.6     | 4.1   | 0.1      | 0.1   |
| October                       | 9.3      | 5.3   | 28.3     | 49.5  | 13.0     | 5.1   | 0.1      | #     |
| November                      | 11.4     | 6.4   | 17.1     | 29.9  | 4.4      | 3.1   | #        | #     |
| December                      | 11.9     | 6.0   | 23.8     | 40.4  | 3.6      | 3.4   | 0.2      | 0.1   |
| 2020                          | -        |       |          |       |          |       | -        |       |
| January                       | 18.6     | 8.5   | 11.3     | 18.8  | 5.1      | 3.4   | #        | #     |
| February                      | 29.6     | 16.6  | 5.0      | 8.3   | 9.4      | 6.2   | 1.2      | 0.5   |
| March                         | 40.8     | 23.2  | 6.2      | 9.8   | 17.9     | 7.8   | 3.8      | 1.6   |
| April                         | 55.5     | 31.7  | 8.5      | 14.6  | 20.1     | 6.7   | 1.8      | 0.8   |
| May                           | 55.2     | 37.1  | 7.2      | 11.9  | 12.2     | 3.3   | 0.8      | 0.3   |
| June                          | 28.8     | 17.6  | 8.3      | 12.4  | 8.5      | 2.1   | 0.7      | 0.3   |
| July                          | 18.9     | 10.8  | 20.3     | 27.8  | 9.3      | 2.2   | 0.1      | 0.1   |
| August                        | 13.2     | 7.1   | 18.9     | 27.3  | 13.6     | 3.4   | 0.1      | 0.1   |