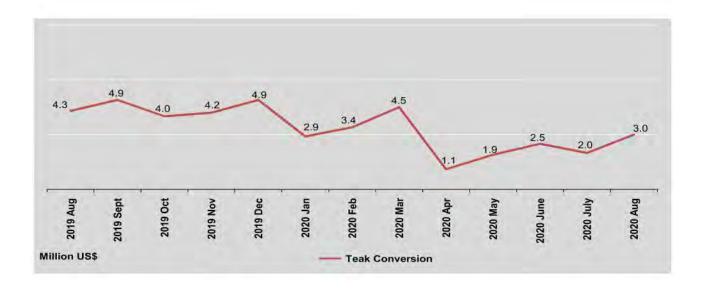

|                               | Cra      | b     | Teak L                           | .og   | Teak Conv                        | ersion | Hardwoo                          | d Log |
|-------------------------------|----------|-------|----------------------------------|-------|----------------------------------|--------|----------------------------------|-------|
| FY                            | Quantity | Value | Quantity<br>(thou.cubic.<br>ton) | Value | Quantity<br>(thou.cubic.<br>ton) | Value  | Quantity<br>(thou.cubic.<br>ton) | Value |
| 2017-2018                     | 21.1     | 77.5  | +                                | (+)   | 37.1                             | 63.3   | -                                |       |
| 2018-2019                     | 18.7     | 75.0  | ~                                |       | 29.2                             | 53.5   | 7                                |       |
| 2019-2020<br>(October-August) | 15.8     | 64.8  |                                  | 2     | 17.6                             | 34.4   | 1.0                              |       |
| 2019                          |          |       |                                  |       |                                  |        |                                  |       |
| August                        | 1.6      | 6.6   | -                                |       | 1.9                              | 4.3    |                                  |       |
| September                     | 1.3      | 3.1   | +                                | 4     | 2.5                              | 4.9    | 100                              |       |
| October                       | 1.7      | 6.0   | -                                | (-)   | 2.0                              | 4.0    |                                  |       |
| November                      | 1.7      | 6.8   | -                                | -     | 2.0                              | 4.2    | -                                |       |
| December                      | 1.6      | 6.5   | *                                | -     | 2.5                              | 4.9    |                                  |       |
| 2020                          |          |       | 4                                |       |                                  | -      |                                  |       |
| January                       | 1.3      | 5.8   | -                                |       | 1.6                              | 2.9    | -                                |       |
| February                      | 0.7      | 3.6   | -                                | -     | 1.7                              | 3.4    | 9-                               |       |
| March                         | 0.9      | 4.7   | - 4                              | (4)   | 2.2                              | 4.5    | 1.2                              |       |
| April                         | 1.1      | 5.5   |                                  |       | 0.4                              | 1.1    |                                  |       |
| Мау                           | 1.6      | 5.9   | -                                | 1-    | 1.1                              | 1.9    | -                                |       |
| June                          | 1.7      | 6.0   | - 4                              |       | 1.2                              | 2.5    | -                                |       |
| July                          | 1.9      | 6.9   | +                                |       | 1.2                              | 2.0    |                                  |       |
| August                        | 1,6      | 7.1   |                                  | 1,2   | 1.7                              | 3.0    | -                                |       |