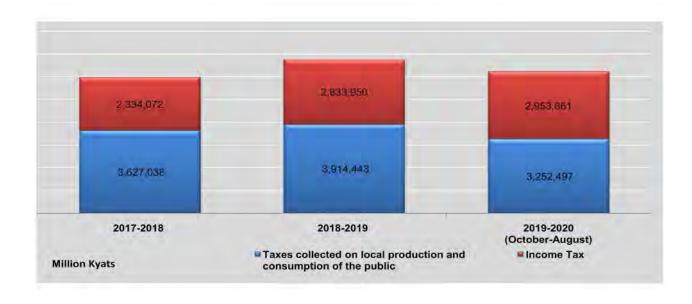

| 49,034                   | 633                  | 147,227    |
| May *                         | 348,085   | 158,303           | 12,803           | 6,510           | 64,374                   | 128                  | 105,967    |
| June *                        | 515,182   | 206,548           | 15,615           | 8,825           | 78,500                   | 329                  | 205,365    |
| July *                        | 476,636   | 110,696           | 14,306           | 9,507           | 64,247                   | 701                  | 277,179    |
| August *                      | 1,059,130 | 180,698           | 13,431           | 13,823          | 83,594                   | 871                  | 766,713    |

\*Temporary Actual.

Source: Internal Revenue Department.



# CHAPTER 5 INVESTMENT





## **INVESTMENT** ANALYSIS

Investment is an important factor to sustain economic growth. Thus, Myanmar has encouraged domestic and foreign investors to invest in various economic sectors.

#### MYANMAR CITIZENS INVESTMENT

From 1994 to August 2020, a total number of 1,754 Myanmar citizen enterprises with a total pledge amount of 20,965,644.97 million kyats were permitted for investment. In 2017-2018, 173 enterprises with pledge amount of 3,500,578.84 million kyats were permitted for Myanmar citizen investment. During 2018-2019, 169 enterprises with pledge amount of 1,691,332.08 million kyats were permitted for Myanmar Citizen. The leading sectors for investment in 2018-2019 were manufacturing with 24.04%, livestock and fisheries with 12.62% and real estate de