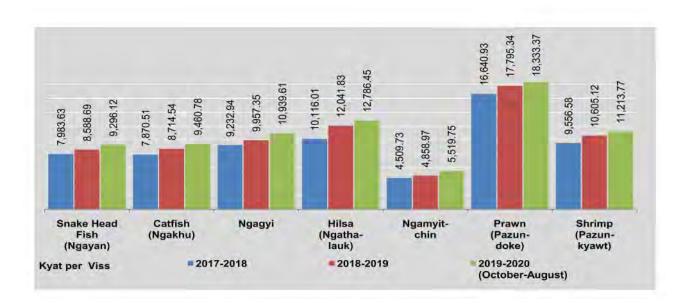

# CHAPTER 2 PRODUCTION

### **PRODUCTION** ANALYSIS

Production statistics represent the volume of production of selected manufacturing commodities, electric power generation, precious minerals and pearls, non-metallic minerals and production of meat, fish, milk and egg.

In 2018-2019, electric power generation and sales increased, while the average price of electricity increased compared to the previous year. Production decreased for some types of precious minerals and non-metallic minerals.