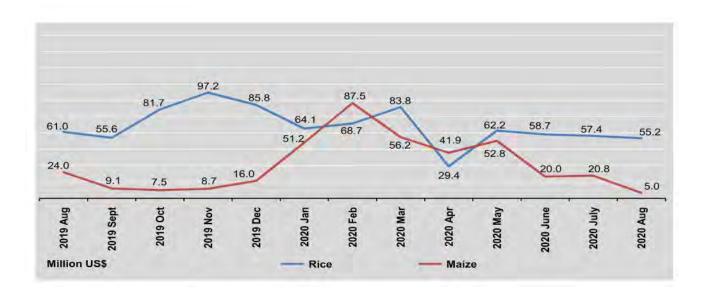

Sources: Customs Department.
Department of Electric Power Planning.
Myanmar Petroleum Product Enterprise.
Myanmar National Airlines.
Myanmar Airways International.

| EQ.                           | Total    | Rice     |         | Maiz     | В     |
|-------------------------------|----------|----------|---------|----------|-------|
| FY                            | Value    | Quantity | Value   | Quantity | Value |
| 2017-2018                     | 16,446.7 | 3,090.0  | 1,051.1 | 1,333.9  | 284.5 |
| 2018-2019                     | 17,060.4 | 2,356.1  | 709.6   | 1,527.9  | 277.2 |
| 2019-2020<br>(October-August) | 16,218.9 | 2,458.4  | 744.2   | 2,218.0  | 367.6 |
| 2019                          |          |          |         |          |       |
| August                        | 1,446.2  | 203.6    | 61.0    | 150.6    | 24.   |
| September                     | 1,422.7  | 188.6    | 55.6    | 57.9     | 9.    |
| October                       | 1,534.1  | 281.4    | 81.7    | 47.0     | 7.    |
| November                      | 1,801.5  | 340.3    | 97.2    | 54.8     | 8.    |
| December                      | 1,433.7  | 301.6    | 85.8    | 86.8     | 16.   |
| 2020                          |          |          |         |          |       |
| January                       | 1,489.7  | 221.4    | 64.1    | 265.3    | 51.   |
| February                      | 1,503.0  | 234.7    | 68.7    | 533.1    | 87.   |
| March                         | 1,516.0  | 283.4    | 83.8    | 349.0    | 56.   |
| April                         | 1,471.3  | 94.8     | 29.4    | 266.1    | 41.   |
| May                           | 1,157.5  | 199.7    | 62.2    | 332.2    | 52.   |
| June                          | 1,329.3  | 175.3    | 58.7    | 115.1    | 20.   |
| July                          | 1,566.5  | 166.8    | 57.4    | 133.6    | 20.   |
| August                        | 1,416.3  | 159.0    | 55.2    | 35.0     | 5.0   |