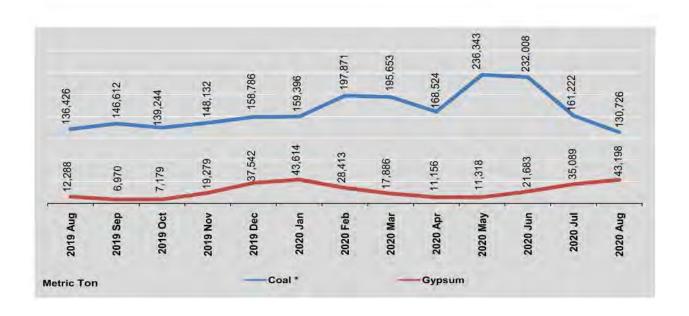

|
| 2020                          |           |         |         |            |
| January                       | 159,396   | 962     | 43,614  | 849,901    |
| February                      | 197,871   | 973     | 28,413  | 1,202,115  |
| March                         | 195,653   | 504     | 17,886  | 1,521,712  |
| April                         | 168,524   | 3       | 11,156  | 704,460    |
| May                           | 236,343   |         | 11,318  | 519,997    |
| June                          | 232,008   | 100     | 21,683  | 678,728    |
| July                          | 161,222   | 40      | 35,089  | 779,761    |
| August                        | 130,726   | 60      | 43,198  | 626,912    |

<sup>\*</sup> Include joint venture production.

Source: No.(1) Mining Enterprise.



|                               | Shee                                    | p/Goat                               | Cat                                     | tle                                |                                         | Pig                                | Pou                                   | Itry                              |
|-------------------------------|-----------------------------------------|--------------------------------------|-----------------------------------------|------------------------------------|-----------------------------------------|------------------------------------|---------------------------------------|-----------------------------------|
| FY                            | Number<br>Slaugh-<br>tered<br>(thou.No) | Mutton<br>production<br>