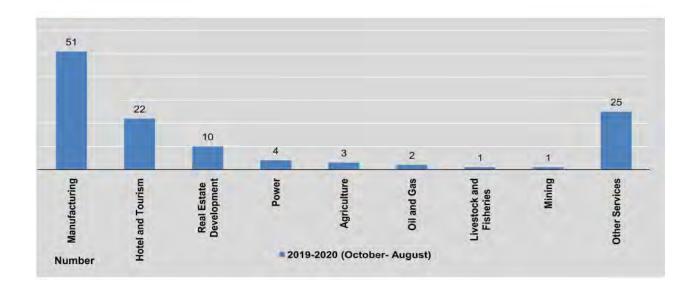

| 10.77    | 40,302.22                     |
| July                          |                            | -      |                               | -                          | -       | 9                             | 1                          | 3.99    | 9,083.83                      | 4                          | 0.05     | 9,770.98                      |
| August                        | -                          | - 2    |                               | -49                        |         |                               | 1                          | 1       | 14                            |                            | 1 - 12   | _                             |

\*Including the value of increased in investment.

Source: Directorate of Investment and Company Administration.



|                               |                            | Total                 | Agri                       | culture               | Livestock                  | and Fisheries         | M                          | ining                 |
|-------------------------------|----------------------------|-----------------------|----------------------------|-----------------------|----------------------------|-----------------------|----------------------------|-----------------------|
| FY                            | No. of<br>Enter-<br>prises | Foreign<br>Investment |
| 2017-2018                     | 175                        | 3,344.77 *            | 5                          | 13.94                 | 9                          | 44.20 *               | -