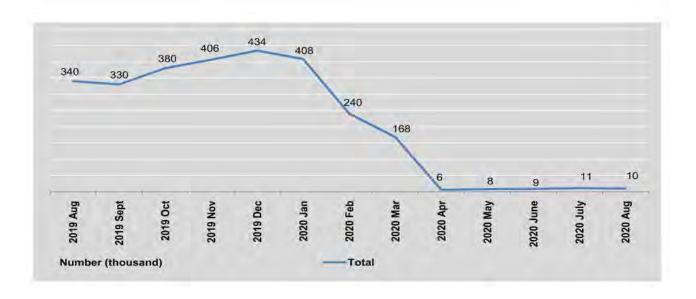

#### INTERNATIONAL CURRENCY EXCHANGE

The exchange rate with US dollar has decreased between August 2019 and August 2020 and was 1,331.9 kyats per one US dollar at the end August 2020.