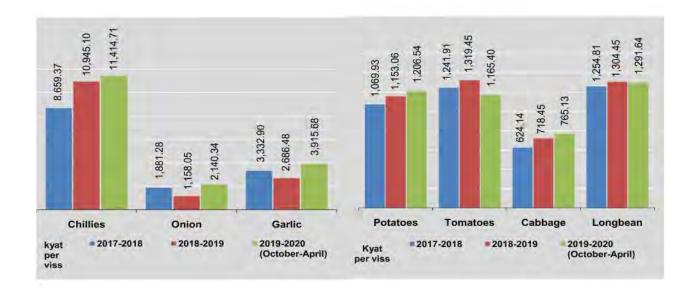

Sources:

Customs Department.

Department of Electric Power Planning. Myanmar Petroleum Product Enterprise. Myanmar National Airlines. Myanmar Airways International.

| Commodity                                              | Bangladesh | China  | Germany | Hong Kong | India | Indonesia | Japan | Korea |
|--------------------------------------------------------|------------|--------|---------|-----------|-------|-----------|-------|-------|
| Milk, Condensed                                        | -          |        |         |           | -     |           | -     | 10.00 |
| Edible vegetable oil and<br>other hydrogenated<br>oils | -          | 0.01   | -       | -         | (21)  | 53.70     | ÷     | #     |
| Pharmaceutical<br>products                             | 1.17       | 4.11   | 1.35    |           | 6.70  | 2.05      | 0.84  | 1.44  |
| Cement                                                 | -          | 0.08   | -       | ÷         | -     | 1.28      | ~     | -     |
| Dyeing tanning<br>and colouring materials              | -          | 0.53   | 0.01    | #         | 0.12  | 0.06      | 0.13  | 0.12  |
| Chemical elements and<br>compounds                     | 2.         | 5.68   | 0.03    | #         | 0.46  | 0.17      | 0.24  | 0.31  |
| Fertilizers                                            | ~          | 6.13   | 0.19    |           | 4     | 4         | 0.04  | 1.89  |
| Scientific instrument                                  |            | 5.36   | 0.16    |           | 0.21  | 0.01      | 1.40  | 0.70  |
| Base metals and<br>manufactures                        | 0.03       | 115.19 | 0.40    | #         | 1.02  | 9.42      | 4.22  | 8.18  |
| Non-electric machinery<br>and transport equipment      | -          | 64.88  | 4.04    |           | 5.26  | 0.62      | 12.91 | 9.90  |
| Electric machinery and<br>apparatus                    | 0.04       | 82.88  | 0.47    | 0.03      | 3.21  | 0.41      | 4.79  | 4,66  |
| Paper, paperboard and manufactures                     | #          | 6.26   | 0.06    | 0.03      | 0.22  | 5.77      | 0.33  | 0.83  |
| Rubber manufactures                                    |            | 7.18   | 0,01    |           | 0.39  | 0.16      | 0.18  | 0.14  |
| Refined Mineral Oil                                    | +          | 0.20   | 0.08    | 0.08      | 0.03  | 0.04      | 0.10  | 0.73  |
| Tobacco and Tobacco<br>Manufactures                    |            | 0.12   | 0.05    |           | ÷     | 0.06      | ÷     | 0.12  |
| Cotton Fabric                                          | +          | 4.67   | -       | ÷         | 0.06  | 0.02      | 0.23  | 0.10  |
| Artificial and<br>Synthetic Fabrics                    | 0.05       | 61.22  | -       | -         | 0.16  | 0.16      | 1.24  | 2.44  |
| Woven and Special<br>Woven Fabrics                     | #          | 14.73  | #       | 0.06      | -     | 0.08      | 0.81  | 1.64  |
| Garment and<br>laced Fabrics                           | 0.06       | 8.40   | #       | 0.02      | 0.08  | 0.04      | 0.26  | 0.04  |
| Plastic                                                | 0.01       | 18.11  | 0.03    | 0.02      | 0.68  | 0.83      | 0.57  | 3.07  |