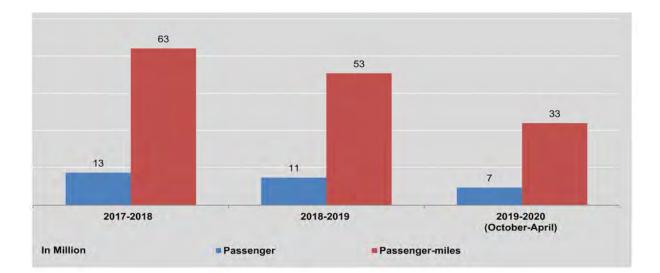

| February                     | 1,151                                 | 5,755                         | 261                                        | 783                           | 345.30                           |
| March                        | 1,062                                 | 5,310                         | 226                                        | 678                           | 318,62                           |
| April                        |                                       | -                             |                                            |                               |                                  |

Note: The operation of buses were paused for controlling the outbreak of Covid-19 in April 2020. Source: Mandalay Region Buses Control Committee.



#### 6.4 REGISTERED MOTOR VECHICLES BY TYPE

Fiscal Year's data refer to the end of September, not only the month of September

| FY        | Passenger<br>Cars | Trucks  | Buses  | Motorcycles | Others  | Total     |
|-----------|-------------------|---------|--------|-------------|---------|-----------|
| 2016-2017 | 622,212           | 352,090 | 26,869 | 5,550,704   | 128,131 | 6,680,006 |
| 2017-2018 | 637,405           | 399,474 | 27,552 | 5,889,577   | 138,835 | 7,092,843 |
| 2018-2019 | 667,946           | 410,875 | 30,647 | 6,168,963   | 142,521 | 7,420,952 |
| 2019      |                   |         |        |             |         |           |
| April     | 656,845           | 407,514 | 28,290 | 6,112,767   | 141,433 | 7,346,849 |
| Мау       | 659,900           | 408,301 | 28,