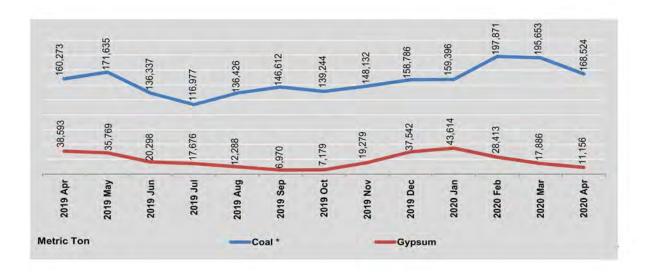

| FY                           | Artificial<br>and Synthetic<br>Fabrics | Woven and Special<br>Woven Fabrics | Garment and laced<br>Fabrics | Plastic | Others  |     |
|------------------------------|----------------------------------------|------------------------------------|------------------------------|---------|---------|-----|
| 2017-2018                    | 951.5                                  | 240.7                              | 131.4                        | 741.7   | 3,484.3 |     |
| 2018-2019                    | 1,121.0                                | 301.3                              | 95.7                         | 835.9   | 3,237.4 |     |
| 2019-2020<br>(October-April) | 571.0                                  | 168.9                              | 79.1                         | 491.6   | 1,944.3 |     |
| 2019                         |                                        |                                    |                              |         |         |     |
| April                        | 134.1                                  | 27.7                               | 8.3                          | 71.0    | 269.0   |     |
| May                          | 119.5                                  | 33.3                               | 8.2                          | 79.1    | 308.3   |     |
| June                         | 87.2                                   | 26.8                               | 7.4                          | 62.5    | 275.7   |     |
| July                         | 84.8                                   | 29.6                               | 7.7                          | 70.1    | 272.5   |     |
| August                       | 76.9                                   | 24.8                               | 8.9                          | 68.8    | 276.6   |     |
| September                    | 98.9                                   | 36.9                               | 7.3                          | 63.7    | 261.0   |     |
| October                      | 85.5                                   | 34.0                               | 9.6                          | 72.6    | 267.7   | (r) |
| November                     | 82.4                                   | 21.3                               | 20.7                         | 66.6    | 288.5   | (r) |
| December                     | 82.1                                   | 29.4                               | 8.6                          | 69.0    | 277.9   | (r) |
| 2020                         |                                        | -                                  |                              |         | -       |     |
| January                      | 129.9                                  | 18.5                               | 9.3                          | 77.4    | 327.3   | (r) |
| February                     | 46.8                                   | 23.3                               | 10.5                         | 56.9    | 272.0   | (r) |
| March                        | 74.7                                   | 24.0                               | 8.9                          | 91.3    | 303.2   | (r) |
| April                        | 69.6                                   | 18.4                               | 11.5                         | 57.8    | 207.7   |     |