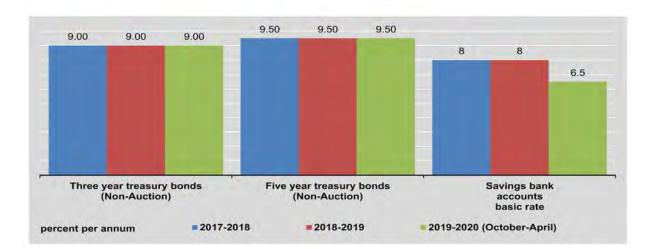

|               |                |

(Cont'd)



## **4.4** DOMESTIC INTEREST RATES

Percent per annum

|                              | Savings    | bank accounts                              | Lendir                                             | ng rates                                             | Privat                    | te sector              |
|------------------------------|------------|--------------------------------------------|----------------------------------------------------|------------------------------------------------------|---------------------------|------------------------|
| End of FY                    | Basic rate | Savings certificates<br>(12 year maturity) | Maximum Bank<br>Lending Rate<br>(Secured<br>Loans) | Maximum Bank<br>Lending Rate<br>(Unsecured<br>Loans) | Agriculture<br>to farmers | Small person