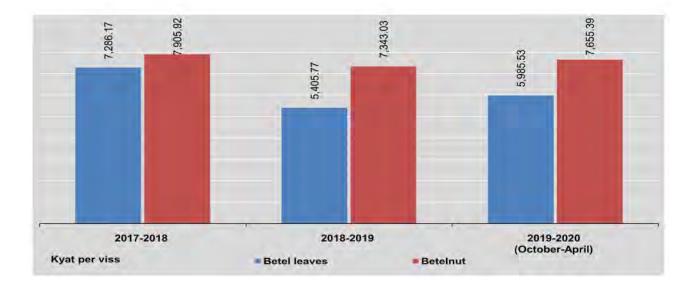

Sources:

Customs Department.

Department of Electric Power Planning. Myanmar Petroleum Product Enterprise. Myanmar National Airlines. Myanmar Airways International.

| Commodity                                              | Bangladesh | China  | Germany | Hong Kong | India | Indonesia | Japan | Korea |
|--------------------------------------------------------|------------|--------|---------|-----------|-------|-----------|-------|-------|
| Milk, Condensed                                        | -          |        |         |           | -     |           | -     | 10.00 |
| Edible vegetable oil and<br>other hydrogenated<br>oils | -          | 0.01   | -       | -         | (21)  | 53.70     | ÷     | #     |
| Pharmaceutical<br>products                             | 1.17       | 4.11   | 1.35    |           | 6.70  | 2.05      | 0.84  | 1.44  |
| Cement                                                 | -          | 0.08   | -       | ÷         | -     | 1.28      | ~     | -     |
| Dyeing tanning<br>and colouring materials              | -          | 0.53   | 0.01    | #         | 0.12  | 0.06      | 0.13  | 0.12  |
| Chemical elements and<br>compounds                     | 2.         | 5.68   | 0.03    | #         | 0.46  | 0.17      | 0.24  | 0.31  |
| Fertilizers                                            | ~          | 6.13   | 0.19    |           | 4     | 4         | 0.04  | 1.89  |
| Scientific instrument                                  |            | 5.36   | 0.16    |           | 0.21  | 0.01      | 1.40  | 0.70  |
| Base metals and<br>manufactures                        | 0.03       | 115.19 | 0.40    | #         | 1.02  | 9.42      | 4.22  | 8.18  |
| Non-electric machinery<br>and transport equipment      | -          | 64.88  | 4.04    |           | 5.26  | 0.62      | 12.91 | 9.90  |
| Electric machinery and<br>apparatus                    | 0.04       | 82.88  | 0.47    | 0.03      | 3.21  | 0.41      | 4.79  | 4,66  |
| Paper, paperboard and manufactures                     | #          | 6.26   | 0.06    | 0.03      | 0.22  | 5.77      | 0.33  | 0.83  |
| Rubber manufactures                                    |            | 7.18   | 0,01    |           | 0.39  | 0.16      | 0.18  | 0.14  |
| Refined Mineral Oil                                    | +          | 0.20   | 0.08    | 0.08      | 0.03  | 0.04      | 0.10  | 0.73  |
| Tobacco and Tobacco<br>Manufactures                    |            | 0.12   | 0.05    |           | ÷     | 0.06      | ÷     | 0.12  |
| Cotton Fabric                                          | +          | 4.67   | -       | ÷         | 0.06  | 0.02      | 0.23  | 0.10  |
| Artificial and<br>Synthetic Fabrics                    | 0.05       | 61.22  | -       | -         | 0.16  | 0.16      | 1.24  | 2.44  |
| Woven and Special<br>Woven Fabrics                     | #          | 14.73  | #       | 0.06      | -     | 0.08      | 0.81  | 1.64  |
| Garment and<br>laced Fabrics                           | 0.06       | 8.40   | #       | 0.02      | 0.08  | 0.04      | 0.26  | 0.04  |
| Plastic                                                | 0.01       | 18.11  | 0.03    | 0.02      | 0.68  | 0.83      | 0.57  | 3.07  |