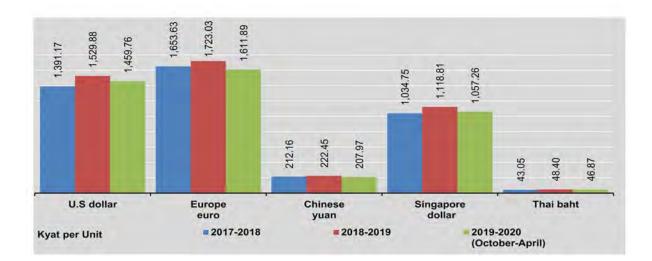

Since 2009-2010, production data for Beer and Cigarettes are included in the private sector.

### 2.3 PRODUCTION OF SELECTED COMMODITIES BY THE PRIVATE **ENTERPRISES**