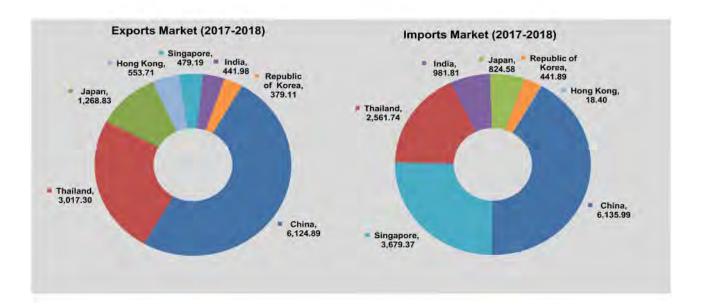

#### TRADE BY MAJOR TRADING COUNTRY

China is, by far, the main destination for Myanmar exports: with 29.7% of total exports in 2018-2019 and 37.2% in 2017-2018. In 2018-2019, the next four largest destinations after China were Thailand (19.2%), Japan (8.3%), United States (4.3%) and India (4.0%).

China is Myanmar's largest trading partner for imports: imports from China represented 35.0% of total Myanmar imports in 2018-2019 and 31.6% in 2017-2018. In 2018-2019 the next four main origins of imports were Singapore (17.5%), Thailand (12.1%), Indonesia (5.0%) and Malaysia (4.5%). In the previous year, the main partners for imports after China were Singapore (18.9%), Thailand (13.2%), India (5.0%) and Indonesia (4.9%).