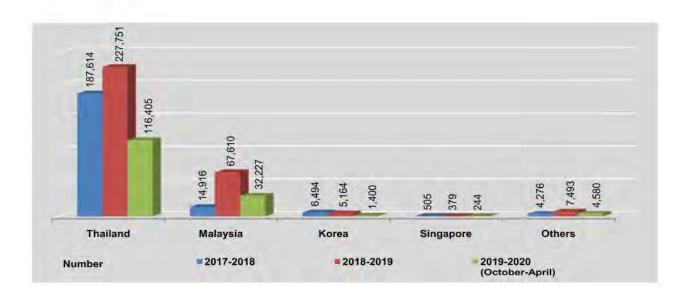

#### 4.2 PEOPLE'S SAVINGS Million Kyats

Source: Central Bank of Myanmar.

|                              |              | 5 m 1                                                                                                                                                                                                                                                                                                                                                                                                                                                                                                                                   |                        | Amount     | held by      |
|------------------------------|--------------|-----------------------------------------------------------------------------------------------------------------------------------------------------------------------------------------------------------------------------------------------------------------------------------------------------------------------------------------------------------------------------------------------------------------------------------------------------------------------------------------------------------------------------------------|------------------------|------------|--------------|
| FY                           | Total Sales  | Public     Pu | Private<br>Enterprises |            |              |
| 2017-2018                    | 2,441,010.00 | 320,000.00                                                                                                                                                                                                                                                                                                                                                                                                                                                                                                                              | 4,001,230.00           | 121,170.00 | 3,880,060.00 |
| 2018-2019                    | 3,343,830.00 | 719,670.00                                                                                                                                                                                                                                                                                                                                                                                                                                                                                                                              | 6,625,390.00           | 264,740.00 | 6,360,650.00 |
| 2019-2020<br>(October-April) | 1,592,360.00 | 4                                                                                                                                                                                                                                                                                                                                                                                                                                                                                                                                       | 8,217,750.00           | 398,010.00 | 7,819,740.00 |
| 2019                         |              |                                                                                                                                                                                                                                                                                                                                                                                                                                                                                                                                         |                        |            |              |
| April                        | 85,500.00    | •                                                                                                                                                                                                                                                                                                                                                                                                                                                                                                                                       | 5,469,770.00           | 136,490.00 | 5,333,280.00 |
| May                          | 685,100.00   | 719,670.00                                                                                                                                                                                                                                                                                                                                                                                                                                                                                                                              | 5,435,200.00           | 136,490.00 | 5,298,710.00 |
| June                         | 417,000.00   | ÷                                                                                                                                                                                                                                                                                                                                                                                                                                                                                                                                       | 5,852,200.00           | 186,550.00 | 5,665,650.00 |
| July                         | 357,530.00   | -                                                                                                                                                                                                                                                                                                                                                                                                                                                                                                                                       | 6,209,730.00           | 190,390.00 | 6,019,340.00 |
| August                       | 314,210.00   | ÷.,                                                                                                                                                                                                                                                                                                                                                                                                                                                                                                                                     | 6,523,940.00           | 199,290.00 | 6,324,650.00 |
| September                    | 101,450.00   | -                                                                                                                                                                                                                                                                                                                                                                                                                                                                                                                                       | 6,625,390.00           | 264,740.00 | 6,360,650.00 |
| October                      | 334,500.00   |                                                                                                                                                                                                                                                                                                                                                                                                                                                                                                                                         | 6,959,890.00           | 274,740.00 | 6,685,150.00 |
| November                     | 303,300.00   | -                                                                                                                                                                                                                                                                                                                                                                                                                                                                                                                                       | 7,263,190.00           | 282,430.00 | 6,980,760.00 |
| December                     | 199,990.00   |                                                                                                                                                                                                                                                                                                                                                                                                                                                                                                                                         | 7,463,180.00           | 295,040.00 | 7,168,140.00 |
| 2020                         |              |                                                                                                                                                                                                                                                                                                                                                                                                                                                                                                                                         |                        |            |              |
| January                      | 119,600.00   | -                                                                                                                                                                                                                                                                                                                                                                                                                                                                                                                                       | 7,582,780.00           | 299,500.00 | 7,283,280.00 |
| February                     | 60,620.00    |                                                                                                                                                                                                                                                                                                                                                                                                                                                                                                                                         | 7,643,400.00           | 306,690.00 | 7,336,710.00 |
| March                        | 139,350.00   | -                                                                                                                                                                                                                                                                                                                                                                                                                                                                                                                                       | 7,782,750.00           | 322,550.00 | 7,460,200.00 |
| April                        | 435,000.00   |                                                                                                                                                                                                                                                                                                                                                                                                                                                                                                                                         | 8,217,750.00           | 398,010.00 | 7,819,740.00 |

## 4.3 GOVERNMENT TREASURY BONDS (AUCTION) Million Kyats

Source: Central Bank of Myanmar.