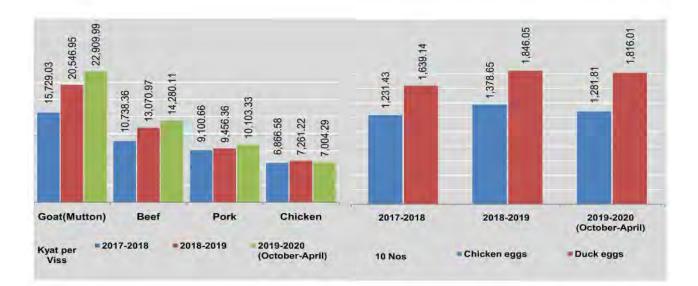

Sources:

Customs Department.

Department of Electric Power Planning. Myanmar Petroleum Product Enterprise. Myanmar National Airlines. Myanmar Airways International.

| Commodity                                              | Bangladesh | China  | Germany | Hong Kong | India | Indonesia | Japan | Korea |
|--------------------------------------------------------|------------|--------|---------|-----------|-------|-----------|-------|-------|
| Milk, Condensed                                        | -          |        |         |           | -     |           | -     | 10.00 |
| Edible vegetable oil and<br>other hydrogenated<br>oils | -          | 0.01   | -       | -         | (21)  | 53.70     | ÷     | #     |
| Pharmaceutical<br>products                             | 1.17       | 4.11   | 1.35    |           | 6.70  | 2.05      | 0.84  | 1.44  |
| Cement                                                 | -          | 0.08   | -       | ÷         | -     | 1.28      | ~     | -     |
| Dyeing tanning<br>and colouring materials              | -          | 0.53   | 0.01    | #         | 0.12  | 0.06      | 0.13  | 0.12  |
| Chemical elements and<br>compounds                     | 2.         | 5.68   | 0.03    | #         | 0.46  | 0.17      | 0.24  | 0.31  |
| Fertilizers                                            | ~          | 6.13   | 0.19    |           | 4     | 4         | 0.04  | 1.89  |
| Scientific instrument                                  |            | 5.36   | 0.16    |           | 0.21  | 0.01      | 1.40  | 0.70  |
| Base metals and<br>manufactures                        | 0.03       | 115.19 | 0.40    | #         | 1.02  | 9.42      | 4.22  | 8.18  |
| Non-electric machinery<br>and transport equipment      | -          | 64.88  | 4.04    |           | 5.26  | 0.62      | 12.91 | 9.90  |
| Electric machinery and<br>apparatus                    | 0.04       | 82.88  | 0.47    | 0.03      | 3.21  | 0.41      | 4.79  | 4,66  |
| Paper, paperboard and manufactures                     | #          | 6.26   | 0.06    | 0.03      | 0.22  | 5.77      | 0.33  | 0.83  |
| Rubber manufactures                                    |            | 7.18   | 0,01    |           | 0.39  | 0.16      | 0.18  | 0.14  |
| Refined Mineral Oil                                    | +          | 0.20   | 0.08    | 0.08      | 0.03  | 0.04      | 0.10  | 0.73  |
| Tobacco and Tobacco<br>Manufactures                    |            | 0.12   | 0.05    |           | ÷     | 0.06      | ÷     | 0.12  |
| Cotton Fabric                                          | +          | 4.67   | -       | ÷         | 0.06  | 0.02      | 0.23  | 0.10  |
| Artificial and<br>Synthetic Fabrics                    | 0.05       | 61.22  | -       | -         | 0.16  | 0.16      | 1.24  | 2.44  |
| Woven and Special<br>Woven Fabrics                     | #          | 14.73  | #       | 0.06      | -     | 0.08      | 0.81  | 1.64  |
| Garment and<br>laced Fabrics                           | 0.06       | 8.40   | #       | 0.02      | 0.08  | 0.04      | 0.26  | 0.04  |
| Plastic                                                | 0.01       | 18.11  | 0.03    | 0.02      | 0.68  | 0.83      | 0.57  | 3.07  |