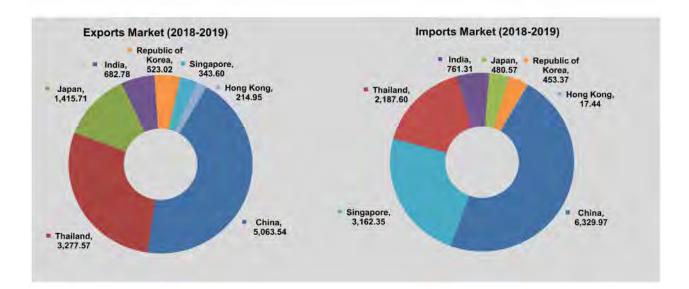

#### TRADE BY MAJOR TRADING COUNTRY

China is, by far, the main destination for Myanmar exports: with 29.7% of total exports in 2018-2019 and 37.2% in 2017-2018. In 2018-2019, the next four largest destinations after China were Thailand (19.2%), Japan (8.3%), United States (4.3%) and India (4.0%).

China is Myanmar's largest trading partner for imports: imports from China represented 35.0% of total Myanmar imports in 2018-2019 and 31.6% in 2017-2018. In 2018-2019 the next four main origins of imports were Singapore (17.5%), Thailand (12.1%), Indonesia (5.0%) and Malaysia (4.5%). In the previous year, the main partners for imports after China were Singapore (18.9%), Thailand (13.2%), India (5.0%) and Indonesia (4.9%).