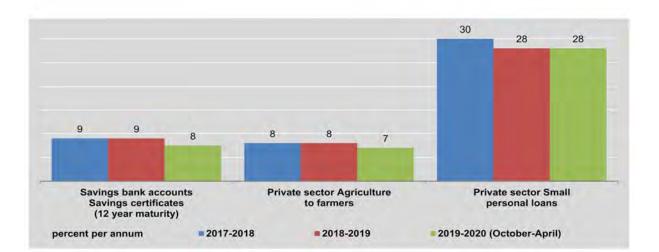

# 2.2 PRODUCTION OF SELECTED COMMODITIES BY THE STATE ECONOMIC ENTERPRISES

| FY                           | Motor Spirit * | Diesel Oil | Liquefied *<br>Petroleum Gas | Furnace Oil | Aviation<br>Turbine | Kerosene |
|------------------------------|----------------|------------|------------------------------|-------------|---------------------|----------|
| 2017-2018                    | 19,595         | 31,804     | 3,053                        | 13,983      | 2,888               | 90       |
| 2018-2019                    | 20,336 (r)     | 29,648 (r) | 1,995 (r)                    | 7,472 (r)   | 2,652               | 33 (1    |
| 2019-2020<br>(October-April) | 10,316         | 15,525     | 1,943                        | 5,147       | 2,256               | 16.40    |
| 2019                         |                |            |                              |             |                     |          |
| April                        | 670            | 1,057      | 277                          | 156         | 90                  | 3        |
| May                          | 2,026          | 2,779      | 269                          | 765         | 393                 | 3        |
| June                         | 1,253          | 1,739      | 235                          | 493         | 411                 | 2        |
| July                         | 1,571          | 2,403      | 316                          | 884         | 212                 | 3        |
| August                       | 1,377          | 2,178      | 288                          | 445         | 157                 | 3        |
| September                    | 2,275          | 4,379      | 245                          | 1,239       | 348                 | 3        |
| October                      | 2,379          | 4,060      | 313                          | 534         | 594                 | 0.40     |
| November                     | 231            | 6          | 239                          | 1,201       | 0                   | 5        |
| December                     | 2,441          | 3,807      | 331                          | 1,258       | 578                 | 4        |
| 2020                         |                |            |                              |             |                     |          |
| January                      | 2,507          | 3,658      | 348                          | 802         | 554                 | 2        |
| February                     | 1,336          | 1,820      | 292                          | 532         | 260                 | 4        |
| March                        | 968            | 1,489      | 236                          | 575         | 221                 | 1        |
| April                        | 454            | 685        | 184                          | 245         | 49                  | #        |

Thousand gallon

\*Included joint venture, since 2018.

Sources:

No.(2) Heavy Industrial Enterprise. Myanma Timber Enterprise. Oil and Gas Planning Department. Myanma Petrochemical Enterprise. Myanma Economic Holdings Public Company Limited.

### 2.3 PRODUCTION OF SELECTED COMMODITIES BY THE PRIVATE **ENTERPRISES**

| FY                           | Beer<br>(thousand gallon) | Cigarettes<br>(million no.) | Vest<br>(thousand no.) |    |
|------------------------------|---------------------------|-----------------------------|------------------------|----|
| 2017-2018                    | 59,791                    | 9,115                       | 171                    |    |
| 2018-2019                    | 72,833                    | 8,687                       | 97                     | (r |
| 2019-2020<br>(October-April) | 52,811                    | 3,813                       | 27                     |    |
| 2019                         |                           |                             |                        |    |
| April                        | 6,405                     | 573                         | 6                      |    |
| Мау                          | 6,269                     | 755                         | 6                      |    |
| June                         | 5,772                     | 757                         | 17                     |    |
| July                         | 6,084                     | 784                         | 5                      |    |
| August                       | 5,184                     | 832                         | 5                      |    |
| September                    | 5,329                     | 671                         | 7                      |    |
| October                      | 6,705                     | 644                         | 4                      |    |
| November                     | 8,298                     | 543                         | 2                      |    |
| December                     | 9,855                     | 592                         | 6                      |    |
| 2020                         |                           |                             |                        |    |
| January                      | 9,428                     | 674                         | 6                      |    |
| February                     | 7,745                     | 615                         | 6                      |    |
| March                        | 7,947                     | 598                         | 3                      |    |
| April                        | 2,833                     | 147                         |                        |    |