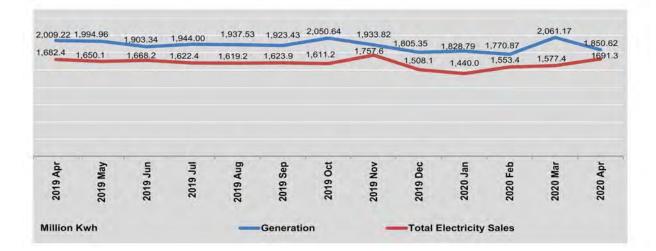

|         |          |                       |
| January                      | 6,034                   | 1,828.79      | 499.5   | 461.7      | 165.1    | 313.7   | 1,440.0  | 181,944.3             |
| February                     | 6,034                   | 1,770.87      | 558.0   | 495.8      | 173.2    | 326.4   | 1,553.4  | 197,129.9             |
| March                        | 6,034 (r)               | 2,061,17      | 589.3   | 483.6      | 172.2    | 332.3   | 1,577.4  | 199,276.7             |
| April                        | 6,034                   | 1,850.62      | 698.3   | 466.5      | 189.1    | 337.4   | 1,691.3  | 176,747.3             |

\* Since August 2012, volume of sale by private companies are included under 'Others'. Source: Ministry of Electricity and Energy.



| FY                           | Thermal  | Diesel | Hydro     | Gas      | Solar | Total     |
|------------------------------|----------|--------|-----------|----------|-------|-----------|
| 2017-2018                    | 1,080.60 | 77.55  | 12,265.03 | 7,459.22 |       | 20,882.40 |
| 2018-2019                    | 2,169.70 | 104.73 | 11,227.82 | 9,366.56 | 14.04 | 22,882.85 |
| 2019-2020<br>(October-April) | 1,422.84 | 91.19  | 5,269.45  | 6,469.11 | 48.67 | 13,301.26 |
| 2019                         |          |        |           |          |       |           |
| April                        | 165.62   | 12.16  | 972.47    | 858.97   | ÷     | 2,009.22  |
| May                          | 180.06   | 14.04  | 877.10    | 923.76   | +     | 1,994.96  |
| June