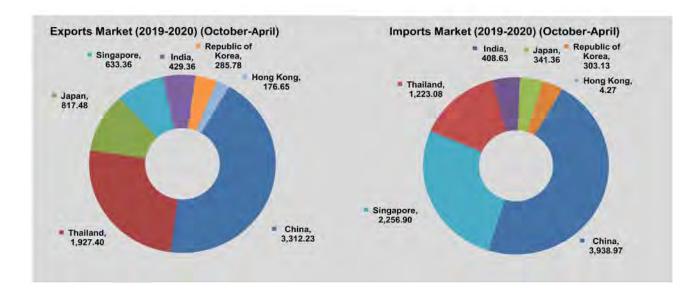

#### TRADE BY MAJOR TRADING COUNTRY

China is, by far, the main destination for Myanmar exports: with 29.7% of total exports in 2018-2019 and 37.2% in 2017-2018. In 2018-2019, the next four largest destinations after China were Thailand (19.2%), Japan (8.3%), United States (4.3%) and India (4.0%).

China is Myanmar's largest trading partner for imports: imports from China represented 35.0% of total Myanmar imports in 2018-2019 and 31.6% in 2017-2018. In 2018-2019 the next four main origins of imports were Singapore (17.5%), Thailand (12.1%), Indonesia (5.0%) and Malaysia (4.5%). In the previous year, the main partners for imports after China were Singapore (18.9%), Thailand (13.2%), India (5.0%) and Indonesia (4.9%).

### EXPORTS AND IMPORTS OF PRINCIPAL COMMODITIES BY COUNTRY

In April 2020, major commodities exported to China were gas, green mung bean, sesame seeds, fish and fish products, and rice. Main exports to Thailand were gas, maize, fish and fish products, base metal, ores, and garment.

The main commodities imported from China were base metals and manufactures, electric machinery and apparatus, non-electric machinery and transport equipment, artificial and synthetic fabrics, and plastic. Major imports from Singapore were refined mineral oil, electric machinery and apparatus, plastic, chemical elements and compounds, and base metals and manufactures.