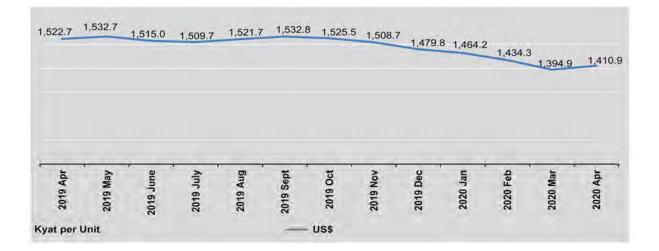

Since 2009-2010, production data for Beer and Cigarettes are included in the private sector.

### 2.3 PRODUCTION OF SELECTED COMMODITIES BY THE PRIVATE **ENTERPRISES**