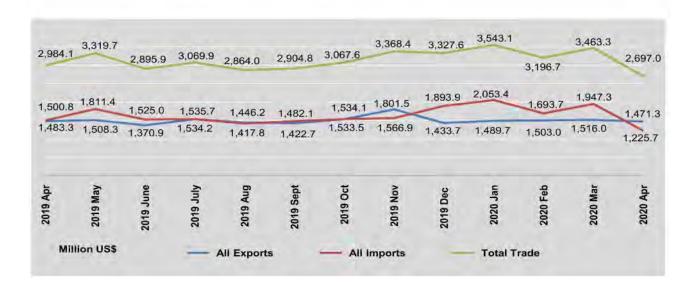

10

| Total     Trade     35,894.1     35,147.0     22,663.7 | Domestic<br>Exports     10,391.5     10,520.6     6,732.3                                                                                     | All<br>Exports *<br>16,446.7<br>17,060.4                                                                                                                                                                                                                          | General<br>Imports<br>17,452.3<br>15,438.8                                                                                                                                                                                                                                            | All<br>Imports **<br>19,447.4                                                                                                                                                                                                                                                                                                                                                                                                                                                                                                                                                 | Trade<br>Balance<br>-3,000.7                                                                                                                                                                                                                                                                                                                                                                                                                                                  |
|--------------------------------------------------------|-----------------------------------------------------------------------------------------------------------------------------------------------|-------------------------------------------------------------------------------------------------------------------------------------------------------------------------------------------------------------------------------------------------------------------|---------------------------------------------------------------------------------------------------------------------------------------------------------------------------------------------------------------------------------------------------------------------------------------|-------------------------------------------------------------------------------------------------------------------------------------------------------------------------------------------------------------------------------------------------------------------------------------------------------------------------------------------------------------------------------------------------------------------------------------------------------------------------------------------------------------------------------------------------------------------------------|-------------------------------------------------------------------------------------------------------------------------------------------------------------------------------------------------------------------------------------------------------------------------------------------------------------------------------------------------------------------------------------------------------------------------------------------------------------------------------|
| 35,147.0                                               | 10,520.6                                                                                                                                      |                                                                                                                                                                                                                                                                   |                                                                                                                                                                                                                                                                                       | 19,447.4                                                                                                                                                                                                                                                                                                                                                                                                                                                                                                                                                                      | -3,000.7                                                                                                                                                                                                                                                                                                                                                                                                                                                                      |
| 200 M A 1 4 4 4 4 4                                    |                                                                                                                                               | 17,060.4                                                                                                                                                                                                                                                          | 15 438 8                                                                                                                                                                                                                                                                              |                                                                                                                                                                                                                                                                                                                                                                                                                                                                                                                                                                               |                                                                                                                                                                                                                                                                                                                                                                                                                                                                               |
| 22,663.7                                               | 6,732.3                                                                                                                                       |                                                                                                                                                                                                                                                                   | 10,400.0                                                                                                                                                                                                                                                                              | 18,086.6                                                                                                                                                                                                                                                                                                                                                                                                                                                                                                                                                                      | -1,026.2                                                                                                                                                                                                                                                                                                                                                                                                                                                                      |
|                                                        | and the second                                                                                                                                | 10,749.3                                                                                                                                                                                                                                                          | 10,051.7                                                                                                                                                                                                                                                                              | 11,914.4                                                                                                                                                                                                                                                                                                                                                                                                                                                                                                                                                                      | -1,165.1                                                                                                                                                                                                                                                                                                                                                                                                                                                                      |
|                                                        |                                                                                                                                               |                                                                                                                                                                                                                                                                   |                                                                                                                                                                                                                                                                                       |                                                                                                                                                                                                                                                                                                                                                                                                                                                                                                                                                                               |                                                                                                                                                                                                                                                                                                                                                                                                                                                                               |
| 2,984.1                                                | 1,124.3                                                                                                                                       | 1,483.3                                                                                                                                                                                                                                                           | 1,256.2                                                                                                                                                                                                                                                                               | 1,500.8                                                                                                                                                                                                                                                                                                                                                                                                                                                                                                                                                                       | -17.5                                                                                                                                                                                                                                                                                                                                                                                                                                                                         |
| 3,319.7                                                | 1,028.3                                                                                                                                       | 1,508.3                                                                                                                                                                                                                                                           | 1,537.5                                                                                                                                                                                                                                                                               | 1,811.4                                                                                                                                                                                                                                                                                                                                                                                                                                                                                                                                                                       | -303.1                                                                                                                                                                                                                                                                                                                                                                                                                                                                        |
| 2,895.9                                                | 825.1                                                                                                                                         | 1,370.9                                                                                                                                                                                                                                                           | 1,275.6                                                                                                                                                                                                                                                                               | 1,525.0                                                                                                                                                                                                                                                                                                                                                                                                                                                                                                                                                                       | -154.1                                                                                                                                                                                                                                                                                                                                                                                                                                                                        |
| 3,069.9                                                | 824.2                                                                                                                                         | 1,535.7                                                                                                                                                                                                                                                           | 1,332.6                                                                                                                                                                                                                                                                               | 1,534.2                                                                                                                                                                                                                                                                                                                                                                                                                                                                                                                                                                       | 1.5                                                                                                                                                                                                                                                                                                                                                                                                                                                                           |
| 2,864.0                                                | 725.7                                                                                                                                         | 1,446.2                                                                                                                                                                                                                                                           | 1,224.8                                                                                                                                                                                                                                                                               | 1,417.8                                                                                                                                                                                                                                                                                                                                                                                                                                                                                                                                                                       | 28.4                                                                                                                                                                                                                                                                                                                                                                                                                                                                          |
| 2,904.8                                                | 828.7                                                                                                                                         | 1,422.7                                                                                                                                                                                                                                                           | 1,254.7                                                                                                                                                                                                                                                                               | 1,482.1                                                                                                                                                                                                                                                                                                                                                                                                                                                                                                                                                                       | -59.4                                                                                                                                                                                                                                                                                                                                                                                                                                                                         |
| 3,067.6 (r)                                            | 1,035.7 (r)                                                                                                                                   | 1,534.1 (r)                                                                                                                                                                                                                                                       | 1,290.7 (r)                                                                                                                                                                                                                                                                           | 1,533.5 (r)                                                                                                                                                                                                                                                                                                                                                                                                                                                                                                                                                                   | 0.6 (r)                                                                                                                                                                                                                                                                                                                                                                                                                                                                       |
| 3,368.4 (r)                                            | 1,265.7 (r)                                                                                                                                   | 1,801.5 (r)                                                                                                                                                                                                                                                       | 1,362.7 (r)                                                                                                                                                                                                                                                                           | 1,566.9 (r)                                                                                                                                                                                                                                                                                                                                                                                                                                                                                                                                                                   | 234.6 (r)                                                                                                                                                                                                                                                                                                                                                                                                                                                                     |
| 3,327.6 (r)                                            | 872.3 (r)                                                                                                                                     | 1,433.7 (r)                                                                                                                                                                                                                                                       | 1,397.7 (r)                                                                                                                                                                                                                                                                           | 1,893.9 (r)                                                                                                                                                                                                                                                                                                                                                                                                                                                                                                                                                                   | -460.2 (r)                                                                                                                                                                                                                                                                                                                                                                                                                                                                    |
|                                                        |                                                                                                                                               |                                                                                                                                                                                                                                                                   |                                                                                                                                                                                                                                                                                       |                                                                                                                                                                                                                                                                                                                                                                                                                                                                                                                                                                               |                                                                                                                                                                                                                                                                                                                                                                                                                                                                               |
| 3,543.1 (r)                                            | 871.0 (r)                                                                                                                                     | 1,489.7 (r)                                                                                                                                                                                                                                                       | 1,784.5 (r)                                                                                                                                                                                                                                                                           | 2,053.4 (r)                                                                                                                                                                                                                                                                                                                                                                                                                                                                                                                                                                   | -563.7 (r)                                                                                                                                                                                                                                                                                                                                                                                                                                                                    |
| 3,196.7 (r)                                            | 976.6 (r)                                                                                                                                     | 1,503.0 (r)                                                                                                                                                                                                                                                       | 1,418.6 (r)                                                                                                                                                                                                                                                                           | 1,693.7 (r)                                                                                                                                                                                                                                                                                                                                                                                                                                                                                                                                                                   | -190.7 (r)                                                                                                                                                                                                                                                                                                                                                                                                                                                                    |
| 3,463.3 (r)                                            | 1,015.6 (r)                                                                                                                                   | 1,516.0 (r)                                                                                                                                                                                                                                                       | 1,758.9 (r)                                                                                                                                                                                                                                                                           | 1,947.3 (r)                                                                                                                                                                                                                                                                                                                                                                                                                                                                                                                                                                   | -431.3 (r)                                                                                                                                                                                                                                                                                                                                                                                                                                                                    |
| 2,697.0                                                | 695.4                                                                                                                                         | 1,471.3                                                                                                                                                                                                                                                           | 1,038.6                                                                                                                                                                                                                                                                               | 1,225.7                                                                                                                                                                                                                                                                                                                                                                                                                                                                                                                                                                       | 245.6                                                                                                                                                                                                                                                                                                                                                                                                                                                                         |
|                                                        | 3,319.7<br>2,895.9<br>3,069.9<br>2,864.0<br>2,904.8<br>3,067.6 (r)<br>3,368.4 (r)<br>3,327.6 (r)<br>3,543.1 (r)<br>3,196.7 (r)<br>3,463.3 (r) | 3,319.7 1,028.3   2,895.9 825.1   3,069.9 824.2   2,864.0 725.7   2,904.8 828.7   3,067.6 (r) 1,035.7 (r)   3,368.4 (r) 1,265.7 (r)   3,327.6 (r) 872.3 (r)   871.0 (r)   3,543.1 (r) 871.0 (r)   3,196.7 (r) 976.6 (r)   3,463.3 (r) 1,015.6 (r)   2,697.0 695.4 | 3,319.7   1,028.3   1,508.3     2,895.9   825.1   1,370.9     3,069.9   824.2   1,535.7     2,864.0   725.7   1,446.2     2,904.8   828.7   1,422.7     3,067.6 (r)   1,035.7 (r)   1,534.1 (r)     3,386.4 (r)   1,265.7 (r)   1,801.5 (r)     3,327.6 (r)   872.3 (r)   1,433.7 (r) | 3,319.7 $1,028.3$ $1,508.3$ $1,537.5$ $2,895.9$ $825.1$ $1,370.9$ $1,275.6$ $3,069.9$ $824.2$ $1,535.7$ $1,332.6$ $2,864.0$ $725.7$ $1,446.2$ $1,224.8$ $2,904.8$ $828.7$ $1,422.7$ $1,254.7$ $3,067.6$ (r) $1,035.7$ (r) $1,534.1$ (r) $1,290.7$ (r) $3,368.4$ (r) $1,265.7$ (r) $1,801.5$ (r) $1,362.7$ (r) $3,327.6$ (r) $872.3$ (r) $1,433.7$ (r) $1,397.7$ (r) $3,543.1$ (r) $871.0$ (r) $1,489.7$ (r) $1,784.5$ (r) $3,196.7$ (r) $976.6$ (r) $1,503.0$ (r) $1,418.6$ (r) $3,463.3$ (r) $1,015.6$ (r) $1,516.0$ (r) $1,758.9$ (r) $2,697.0$ $695.4$ $1,471.3$ $1,038.6$ | 3,319.7   1,028.3   1,508.3   1,537.5   1,811.4     2,895.9   825.1   1,370.9   1,275.6   1,525.0     3,069.9   824.2   1,535.7   1,322.6   1,534.2     2,864.0   725.7   1,446.2   1,224.8   1,417.8     2,904.8   828.7   1,422.7   1,264.7   1,482.1     3,067.6 (r)   1,035.7 (r)   1,534.1 (r)   1,290.7 (r)   1,533.5 (r)     3,368.4 (r)   1,265.7 (r)   1,801.5 (r)   1,362.7 (r)   1,589.9 (r)     3,327.6 (r)   872.3 (r)   1,433.7 (r)   1,397.7 (r)   1,893.9 (r) |

12

| -                            |            |     |          | 1   | Exports * | - 44      | 1           | mports ** |           | Trade    |     |
|------------------------------|------------|-----|----------|-----|-----------|-----------|-------------|-----------|-----------|----------|-----|
| FY                           | Total Trad | ie  | Total    |     | Normal    | Border    | Total       | Normal    | Border    | Balanc   | e   |
| 2017-2018                    | 35,894.1   |     | 16,446.7 |     | 10,525.7  | 5,921.0   | 19,447.4    | 16,413.4  | 3,034.0   | -3,000.7 |     |
| 2018-2019                    | 35,147.0   |     | 17,060.4 |     | 9,841.2   | 7,219.2   | 18,086.6    | 15,019.2  | 3,067.4   | -1,026.2 |     |
| 2019-2020<br>(October-April) | 22,663.7   |     | 10,749.3 |     | 6,449.2   | 4,300.1   | 11,914.4    | 10,125.8  | 1,788.6   | -1,165.1 |     |
| 2019                         |            |     |          |     |           |           |             |           |           |          |     |
| April                        | 2,984.1    |     | 1,483.3  |     | 649.1     | 834.2     | 1,500.8     | 1,254.0   | 246.8     | -17.5    |     |
| May                          | 3,319.7    |     | 1,508.3  |     | 837.3     | 671.0     | 1,811.4     | 1,406.9   | 404.5     | -303.1   |     |
| June                         | 2,895.9    |     | 1,370.9  |     | 810.0     | 560.9     | 1,525.0     | 1,278.7   | 246.3     | -154.1   |     |
| July                         | 3,069.9    |     | 1,535.7  |     | 988.9     | 546.8     | 1,534.2     | 1,286.0   | 248.2     | 1.5      |     |
| August                       | 2,864.0    |     | 1,446.2  |     | 1,006.5   | 439.7     | 1,417.8     | 1,203.8   | 214.0     | 28.4     |     |
| September                    | 2,904.8    |     | 1,422.7  |     | 893.6     | 529.1     | 1,482.1     | 1,223.0   | 259.1     | -59.4    |     |
| October                      | 3,067.6    | (r) | 1,534.1  | (r) | 908.2     | 625.9 (r) | 1,533.5 (r) | 1,280.5   | 253.0 (r) | 0.6      | (r) |
| November                     | 3,368.4    | (r) | 1,801.5  | (r) | 943.4     | 858.1 (r) | 1,566.9 (r) | 1,291.4   | 275.5 (r) | 234.6    | (r) |
| December                     | 3,327.6    | (r) | 1,433.7  | (r) | 870.7     | 563.0 (r) | 1,893.9 (r) | 1,601.1   | 292.8 (r) | -460.2   | (r) |
| 2020                         |            |     | -        |     | -         | _         |             | _         | _         | -        |     |
| January                      | 3,543.1    | (r) | 1,489.7  | (r) | 979.9     | 509.8 (r) | 2,053.4 (r) | 1,772.0   | 281.4 (r) | -563.7   | (r) |
| February                     | 3,196.7    | (r) | 1,503.0  | (r) | 958.2     | 544.8 (r) | 1,693.7 (r) | 1,503.7   | 190.0 (r) | -190.7   | (r) |
| March                        | 3,463.3    | (r) | 1,516.0  | (r) | 862.6     | 653.4 (r) | 1,947.3 (r) | 1,604.7   | 342.6 (r) | -431.3   | (r) |
| April                        | 2,697.0    |     | 1,471.3  |     | 926.2     | 545.1     | 1,225.7     | 1,072.4   | 153.3     | 245.6    |     |