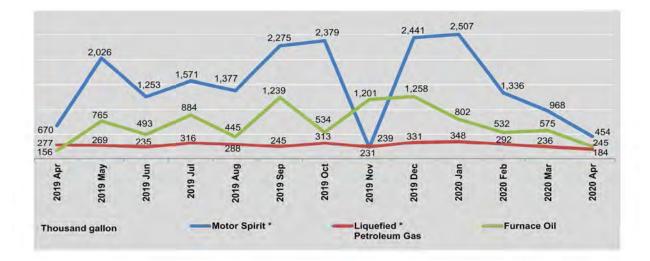

### 2. Production | Analysis

3.

4.

| 2.1.  | Production of selected commodities by the State-Owned Economic Enterprises | 43 |
|-------|----------------------------------------------------------------------------|----|
| 2.2.  | Production of selected commodities by the State Economic Enterprises       | 45 |
| 2.3.  | Production of selected commodities by the Private Enterprises              | 48 |
| 2.4.  | Electric power generation and sales                                        | 50 |
| 2.5.  | Electric power generation by type of Energy                                | 51 |
| 2.6.  | Production of precious minerals and pearls                                 | 52 |
| 2.7.  | Mineral extraction by the State Economic Enterprises                       | 53 |
| 2.8.  | Production of non-metallic minerals by the State Economic Enterprises      | 54 |
| 2.9.  | Production of Meat, Fish, Milk and Egg                                     | 55 |
| Price | es   Analysis                                                              |    |
| 3.1.  | Consumer Price Index (Union) and Rate of Inflation                         | 60 |
| 3.2.  | Consumer Price Index at Union Level                                        | 61 |
| 3.3.  | Retail prices of selected commodities                                      | 62 |
| 3.4.  | Spot price of gold at Yangon                                               | 69 |
| Finai | nce   Analysis                                                             |    |
| 4.1.  | Money supply                                                               | 75 |
| 4.2.  | People's savings                                                           | 76 |
| 4.3.  | Government treasury bonds (Auction)                                        | 77 |
| 4.4.  | Domestic interest rates                                                    | 78 |
| 4.5.  | International Currency Exchange                                            | 81 |
| 4.6.  | Customs Duties                                                             | 83 |
| 4.7.  | Revenue from taxes                                                         | 84 |
|       |                                                                            |    |