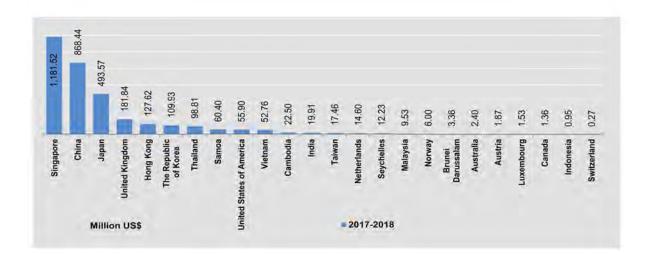

#### TRADE BY MAJOR TRADING COUNTRY

China is, by far, the main destination for Myanmar exports: with 29.7% of total exports in 2018-2019 and 37.2% in 2017-2018. In 2018-2019, the next four largest destinations after China were Thailand (19.2%), Japan (8.3%), United States (4.3%) and India (4.0%).