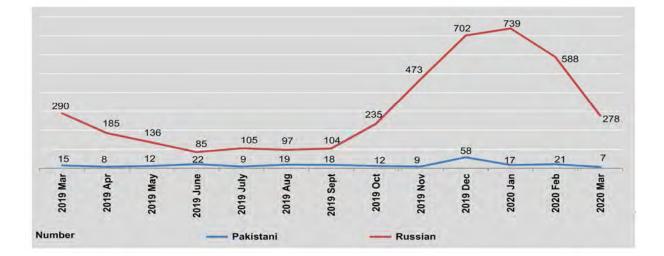

October                      | 10   | 2      | 127   | 108    | 284   | 262    | 4     | 1      |
| November                     | 7    | 2      | 226   | 247    | 435   | 361    |       |        |
| December                     | 28   | 30     | 310   | 392    | 475   | 344    | (e)   |        |
| 2020                         |      |        |       |        |       |        |       |        |
| January                      | 15   | 2      | 364   | 375    | -     |        | 535   | 547    |
| February                     | 15   | 6      | 249   | 339    | 81    | 56     | 444   | 482    |
| March                        | 7    | ~      | 122   | 156    | 137   | 113    | 125   | 143    |
| April                        |      |        |       |        |       | 1.00   |       |        |



#### 6.7 TOURIST ARRIVALS AT YANGON, MANDALAY AND NAYPYITAW INTERNATIONAL AIRPORTS BY TYPE OF NATIONALITY Number

| FY                           | Th   | ai     | Taiwa  | nese   | Others * |        |  |
|------------------------------|------|--------|--------|--------|----------|--------|--|
|                              | Male | Female | Male   | Female | Male     | Female |  |
| 2017-2018                    | 500  | 447    | 11,735 | 8,277  | 27,221   | 26,074 |  |
| 2018-2019                    | 581  | 499    | 13,751 | 10,572 | 28,511   | 27,308 |  |
| 2019-2020<br>(October-April) | 180  | 229    | 6,474  | 5,879  | 22,007   | 20,915 |  |
| 2019                         |      |        |        |        |          |        |  |
| April                        | 76   | 64     | 874