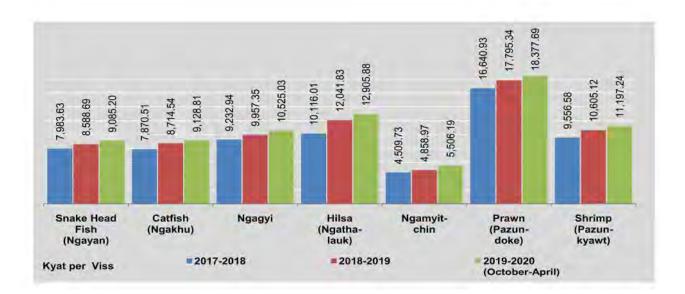

| 1,499.63             | 9,302.07                       | 9,207.22            | 10,615.29 | 12,809.80                  | 5,525.89         | 18,411.46                 | 11,401.07                                                                                                                                                                                                        |  |
| April                        | 1,507.59             | 9,482.90                       | 9,316.67            | 10,751.11 | 12,731.37                  | 5,608.04         | 18,360.41                 | 11,341.1                                                                                                                                                                                                         |  |



|                              | Fish product                      |                     |             |                             |                                                 |  |  |  |  |  |
|------------------------------|-----------------------------------|---------------------|-------------|-----------------------------|-------------------------------------------------|--|--|--|--|--|
| FY                           | Snake Head Fish<br>(Ngayan) dried | Ngakumshut<br>dried | Prawn dried | Fish Ngapi<br>(Ngapi yegyo) | Hmyin Ngapi<br>(Ngapi-seinza)<br>(2nd. quality) |  |  |  |  |  |
| 2017-2018                    | 28,196.50                         | 18,976.22           | 29,140.08   | 3,249.10                    | 3,728.33                                        |  |  |  |  |