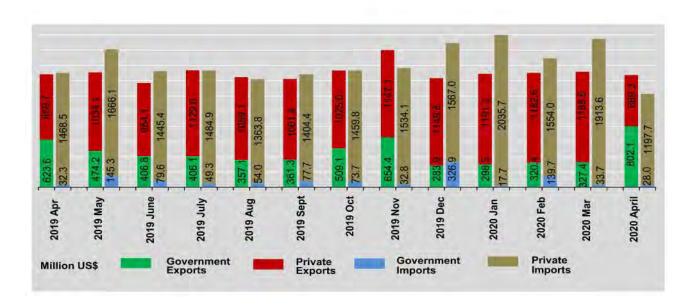

### TRADE BY SECTOR

In 2018-2019, government exports do not change but government imports decreased by 30.5% respectively compared to the previous year. Over this period, private exports increased by 5.2% and private imports decreased by 5.3% respectively.

In 2017-2018, both government exports and imports increased by 10.5% and 3.9% respectively compared to the previous year. Over this period, private exports and imports increased by 27.9% and 3.0% respectively.

The share of government exports in total exports was 27.2% in 2018-2019, a decrease compared to its share of 28.2% in 2017-2018. The share of government imports in total imports was 5.1% in 2018-2019, decreased compared to its share of 6.8% in 2017-2018.