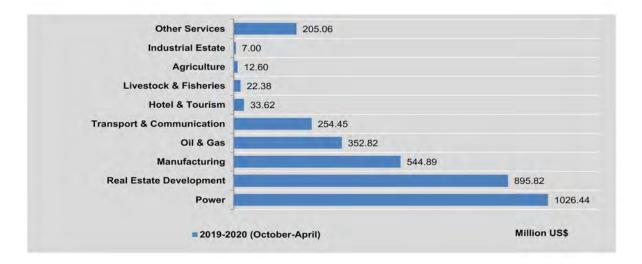

| 1.07                  | ÷                          | -                     | -                          | -                     | 4                          | 5.49                  |
| March                        | 1                          | 4.60                  | -                          | -                     |                            |                       | 2                          | 40.77                 |
| April                        |                            |                       | 1                          | 293.86 *              |                            | -                     | 4                          | 139.43                |

\*Including the value of increased in investment.

Source: Directorate of Investment and Company Administration.



|                              |                            | Total                 |                            | Brunei<br>russalam    | c                          | anada                 |                            | China                 | Ba                         | ngladesh             |
|------------------------------|----------------------------|-----------------------|----------------------------|-----------------------|----------------------------|-----------------------|----------------------------|-----------------------|----------------------------|----------------------|
| FY                           | No. of<br>Enter-<br>prises | Foreign<br>Investment | No. of<br>Enter-<br>prises | Foreign<br>Investmen |
| 2017-2018                    | 175                        | 3,34