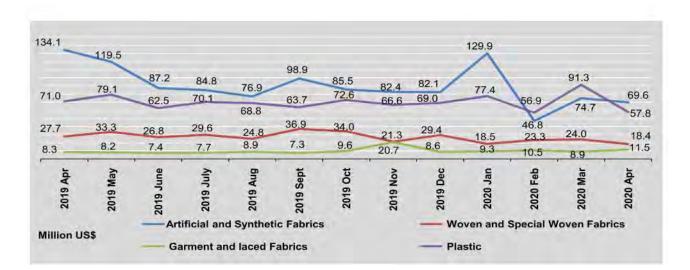

The two main import groups in 2018-2019 were intermediate goods and capital goods. The major products were non-electric machinery and transport equipment, base metals and manufactures, electric machinery and apparatus for capital goods, and refined mineral oil, and artificial and synthetic fabrics for intermediate goods.

The main commodities imported from China were base metals and manufactures, electric machinery and apparatus, non-electric machinery and transport equipment, artificial and synthetic fabrics, and plastic. Major imports from Singapore were refined mineral oil, electric machinery and apparatus, plastic, chemical elements and compounds, and base metals and manufactures.