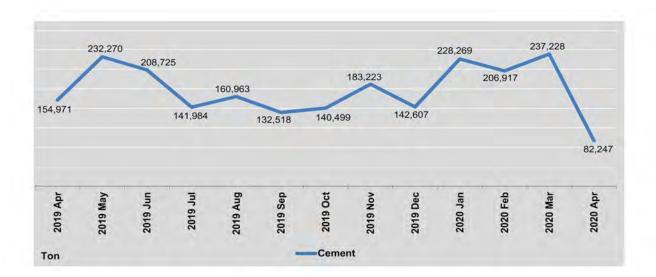

### 2. Production | Analysis

3.

4.

| 2.1.  | Production of selected commodities by the State-Owned Economic Enterprises | 43 |
|-------|----------------------------------------------------------------------------|----|
| 2.2.  | Production of selected commodities by the State Economic Enterprises       | 45 |
| 2.3.  | Production of selected commodities by the Private Enterprises              | 48 |
| 2.4.  | Electric power generation and sales                                        | 50 |
| 2.5.  | Electric power generation by type of Energy                                | 51 |
| 2.6.  | Production of precious minerals and pearls                                 | 52 |
| 2.7.  | Mineral extraction by the State Economic Enterprises                       | 53 |
| 2.8.  | Production of non-metallic minerals by the State Economic Enterprises      | 54 |
| 2.9.  | Production of Meat, Fish, Milk and Egg                                     | 55 |
| Price | es   Analysis                                                              |    |
| 3.1.  | Consumer Price Index (Union) and Rate of Inflation                         | 60 |
| 3.2.  | Consumer Price Index at Union Level                                        | 61 |
| 3.3.  | Retail prices of selected commodities                                      | 62 |
| 3.4.  | Spot price of gold at Yangon                                               | 69 |
| Finai | nce   Analysis                                                             |    |
| 4.1.  | Money supply                                                               | 75 |
| 4.2.  | People's savings                                                           | 76 |
| 4.3.  | Government treasury bonds (Auction)                                        | 77 |
| 4.4.  | Domestic interest rates                                                    | 78 |
| 4.5.  | International Currency Exchange                                            | 81 |
| 4.6.  | Customs Duties                                                             | 83 |
| 4.7.  | Revenue from taxes                                                         | 84 |
|       |                                                                            |    |