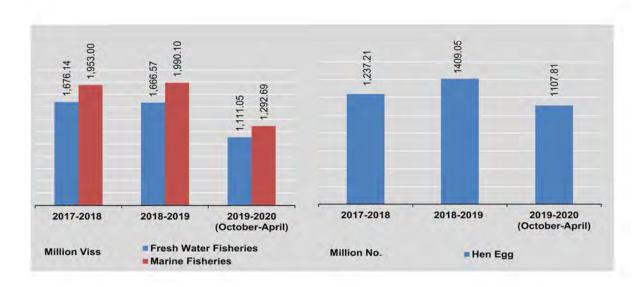

Sources:

Customs Department.

Department of Electric Power Planning. Myanmar Petroleum Product Enterprise. Myanmar National Airlines. Myanmar Airways International.

| Commodity                                              | Bangladesh | China  | Germany | Hong Kong | India | Indonesia | Japan | Korea |
|--------------------------------------------------------|------------|--------|---------|-----------|-------|-----------|-------|-------|
| Milk, Condensed                                        | -          |        |         |           | -     |           | -     | 10.00 |
| Edible vegetable oil and<br>other hydrogenated<br>oils | -          | 0.01   | -       | -         | (21)  | 53.70     | ÷     | #     |
| Pharmaceutical<br>products                             | 1.17       | 4.11   | 1.35    |           | 6.70  | 2.05      | 0.84  | 1.44  |
| Cement                                                 | -          | 0.08   | -       | ÷         | -     | 1.28      | ~     | -     |
| Dyeing tanning<br>and colouring materials              | -          | 0.53   | 0.01    | #         | 0.12  | 0.06      | 0.13  | 0.12  |
| Chemical elements and<br>compounds                     | 2.         | 5.68   | 0.03    | #         | 0.46  | 0.17      | 0.24  | 0.31  |
| Fertilizers                                            | ~          | 6.13   | 0.19    |           | 4     | 4         | 0.04  | 1.89  |
| Scientific instrument                                  |            | 5.36   | 0.16    |           | 0.21  | 0.01      | 1.40  | 0.70  |
| Base metals and<br>manufactures                        | 0.03       | 115.19 | 0.40    | #         | 1.02  | 9.42      | 4.22  | 8.18  |
| Non-electric machinery<br>and transport equipment      | -          | 64.88  | 4.04    |           | 5.26  | 0.62      | 12.91 | 9.90  |
| Electric machinery and<br>apparatus                    | 0.04       | 82.88  | 0.47    | 0.03      | 3.21  | 0.41      | 4.79  | 4,66  |
| Paper, paperboard and manufactures                     | #          | 6.26   | 0.06    | 0.03      | 0.22  | 5.77      | 0.33  | 0.83  |
| Rubber manufactures                                    |            | 7.18   | 0,01    |           | 0.39  | 0.16      | 0.18  | 0.14  |
| Refined Mineral Oil                                    | +          | 0.20   | 0.08    | 0.08      | 0.03  | 0.04      | 0.10  | 0.73  |
| Tobacco and Tobacco<br>Manufactures                    |            | 0.12   | 0.05    |           | ÷     | 0.06      | ÷     | 0.12  |
| Cotton Fabric                                          | +          | 4.67   | -       | ÷         | 0.06  | 0.02      | 0.23  | 0.10  |
| Artificial and<br>Synthetic Fabrics                    | 0.05       | 61.22  | -       | -         | 0.16  | 0.16      | 1.24  | 2.44  |
| Woven and Special<br>Woven Fabrics                     | #          | 14.73  | #       | 0.06      | -     | 0.08      | 0.81  | 1.64  |
| Garment and<br>laced Fabrics                           | 0.06       | 8.40   | #       | 0.02      | 0.08  | 0.04      | 0.26  | 0.04  |
| Plastic                                                | 0.01       | 18.11  | 0.03    | 0.02      | 0.68  | 0.83      | 0.57  | 3.07  |