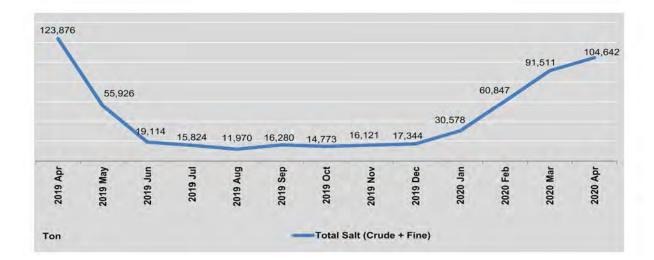

### TRADE BY COMMODITY GROUP

In 2018-2019, the top export groups were manufactured products, agricultural products and mineral products. Within these groups, the major products were rice, green mung bean, matpe, maize, raw rubber and sesame seeds for agricultural products; garment and gas for manufactured products; and, jade for mineral products.