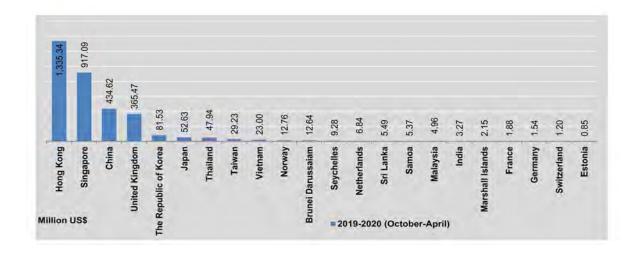

#### TRADE BY MAJOR TRADING COUNTRY

China is, by far, the main destination for Myanmar exports: with 29.7% of total exports in 2018-2019 and 37.2% in 2017-2018. In 2018-2019, the next four largest destinations after China were Thailand (19.2%), Japan (8.3%), United States (4.3%) and India (4.0%).

China is Myanmar's largest trading partner for imports: imports from China represented 35.0% of total Myanmar imports in 2018-2019 and 31.6% in 2017-2018. In 2018-2019 the next four main origins of imports were Singapore (17.5%), Thailand (12.1%), Indonesia (5.0%) and Malaysia (4.5%). In the previous year, the main partners for imports after China were Singapore (18.9%), Thailand (13.2%), India (5.0%) and Indonesia (4.9%).