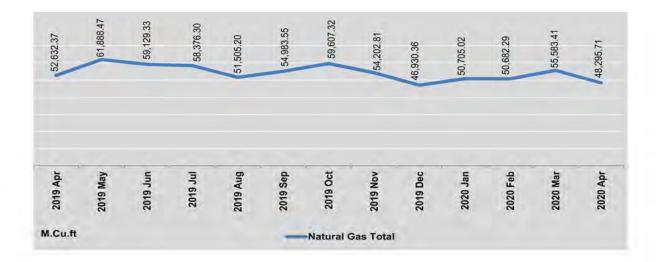

### 2. Production | Analysis

3.

4.

| 2.1.  | Production of selected commodities by the State-Owned Economic Enterprises | 43 |
|-------|----------------------------------------------------------------------------|----|
| 2.2.  | Production of selected commodities by the State Economic Enterprises       | 45 |
| 2.3.  | Production of selected commodities by the Private Enterprises              | 48 |
| 2.4.  | Electric power generation and sales                                        | 50 |
| 2.5.  | Electric power generation by type of Energy                                | 51 |
| 2.6.  | Production of precious minerals and pearls                                 | 52 |
| 2.7.  | Mineral extraction by the State Economic Enterprises                       | 53 |
| 2.8.  | Production of non-metallic minerals by the State Economic Enterprises      | 54 |
| 2.9.  | Production of Meat, Fish, Milk and Egg                                     | 55 |
| Price | es   Analysis                                                              |    |
| 3.1.  | Consumer Price Index (Union) and Rate of Inflation                         | 60 |
| 3.2.  | Consumer Price Index at Union Level                                        | 61 |
| 3.3.  | Retail prices of selected commodities                                      | 62 |
| 3.4.  | Spot price of gold at Yangon                                               | 69 |
| Finai | nce   Analysis                                                             |    |
| 4.1.  | Money supply                                                               | 75 |
| 4.2.  | People's savings                                                           | 76 |
| 4.3.  | Government treasury bonds (Auction)                                        | 77 |
| 4.4.  | Domestic interest rates                                                    | 78 |
| 4.5.  | International Currency Exchange                                            | 81 |
| 4.6.  | Customs Duties                                                             | 83 |
| 4.7.  | Revenue from taxes                                                         | 84 |
|       |                                                                            |    |