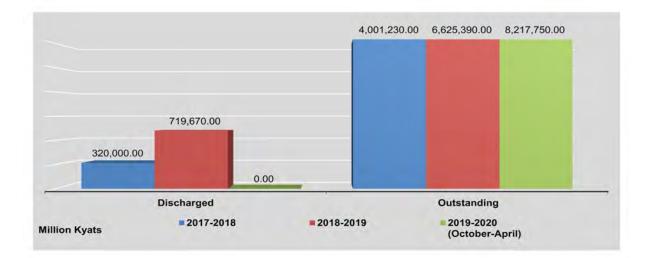

| 7,782,750.00           | 322,550.00 | 7,460,200.00 |
| April                        | 435,000.00   |                                                                                                                                                                                                                                                                                                                                                                                                                                                                                                                                         | 8,217,750.00           | 398,010.00 | 7,819,740.00 |

## 4.3 GOVERNMENT TREASURY BONDS (AUCTION) Million Kyats

Source: Central Bank of Myanmar.



## 4.4 DOMESTIC INTEREST RATES

Percent per annum

|                               | 1                    | Treas                        | ury Bills      |                        | Treasury Bills                       | ( Auction)    |                  |  |  |  |
|-------------------------------|----------------------|------------------------------|----------------|------------------------|--------------------------------------|---------------|------------------|--|--|--|
| End of FY                     | Central<br>Bank Rate | Old                          | Market Average | Sugar Sec.             | Auction Market Weighted Average Rate |               |                  |  |  |  |
| and a second                  | Bank Rate            | T-Bill Rate<br>(Non-Auction) | Auction Rate   | Auc