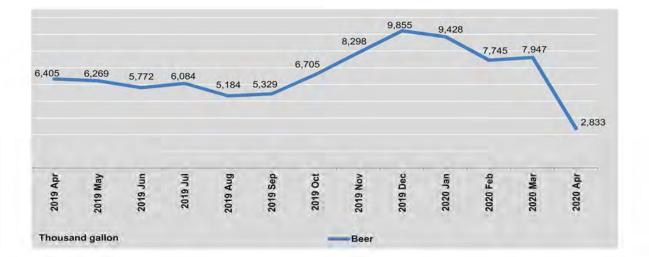

### 2. Production | Analysis

3.

4.

| 2.1.  | Production of selected commodities by the State-Owned Economic Enterprises | 43 |
|-------|----------------------------------------------------------------------------|----|
| 2.2.  | Production of selected commodities by the State Economic Enterprises       | 45 |
| 2.3.  | Production of selected commodities by the Private Enterprises              | 48 |
| 2.4.  | Electric power generation and sales                                        | 50 |
| 2.5.  | Electric power generation by type of Energy                                | 51 |
| 2.6.  | Production of precious minerals and pearls                                 | 52 |
| 2.7.  | Mineral extraction by the State Economic Enterprises                       | 53 |
| 2.8.  | Production of non-metallic minerals by the State Economic Enterprises      | 54 |
| 2.9.  | Production of Meat, Fish, Milk and Egg                                     | 55 |
| Price | es   Analysis                                                              |    |
| 3.1.  | Consumer Price Index (Union) and Rate of Inflation                         | 60 |
| 3.2.  | Consumer Price Index at Union Level                                        | 61 |
| 3.3.  | Retail prices of selected commodities                                      | 62 |
| 3.4.  | Spot price of gold at Yangon                                               | 69 |
| Finai | nce   Analysis                                                             |    |
| 4.1.  | Money supply                                                               | 75 |
| 4.2.  | People's savings                                                           | 76 |
| 4.3.  | Government treasury bonds (Auction)                                        | 77 |
| 4.4.  | Domestic interest rates                                                    | 78 |
| 4.5.  | International Currency Exchange                                            | 81 |
| 4.6.  | Customs Duties                                                             | 83 |
| 4.7.  | Revenue from taxes                                                         | 84 |
|       |                                                                            |    |