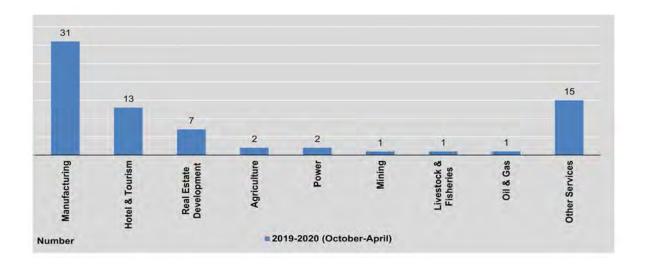

4.45                     |
| March                        |                            | -      | ÷                             | -                          | +        |                               |                            | -                  | -                             | 3                          | 63.64    | 114,915.00                    |
| April                        |                            |        |                               |                            |          |                               | 1                          |                    | 4,640.14                      | 1                          | 10.22    | 23,248.00                     |

\*Including the value of increased in investment.

Source: Directorate of Investment and Company Administration.



# 5.2 FOREIGN INVESTMENT OF PERMITTED ENTERPRISES BY SECTOR

Million US\$

|                              | 1                          | otal                  | Agri                       | iculture              | Livestock                  | and Fisheries         | M                          | ining                 |
|------------------------------|----------------------------|-----------------------|----------------------------|-----------------------|----------------------------|-----------------------|----------------------------|-----------------------|
| FY                           | No. of<br>Enter-<br>prises | Foreign<br>Investment |
| 2017-2018                    | 175                        | 3,344.77 *            | 5                          | 13.94                 | 9