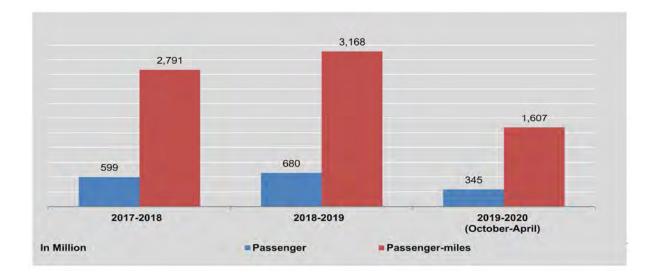

| 16,668                        | 11,973.70                        |
| February                     | 54,868                  | 255,759                       | 4,348                                      | 15,844                        | 11,249.52                        |
| March                        | 50,025                  | 233,187                       | 4,417                                      | 16,243                        | 10,124.98                        |
| April                        | 10,642                  | 49,606                        | 1,486                                      | 5,114                         | 2,100.00                         |

Note: It was sharply decerased due to the impact of Covid-19 in April 2020.

Source: Yangon Region Transport Authority.



|                              | · · · · · · · · · · · · · · · · · · · | Mandalay Cit                  | y Private Transport (E                     | Bus Service)                  |                                  |
|------------------------------|---------------------------------------|-------------------------------|--------------------------------------------|-------------------------------|----------------------------------|
| FY                           | Passenger<br>(Thousand)               | Passenger-miles<br>(Thousand) | Number of buses<br>in operation<br>per day | Number of<br>trips<br>per day | Gross<br>Earnings<br>(K million) |
| 2017-2018                    | 12,506                                | 62,534                        | 303