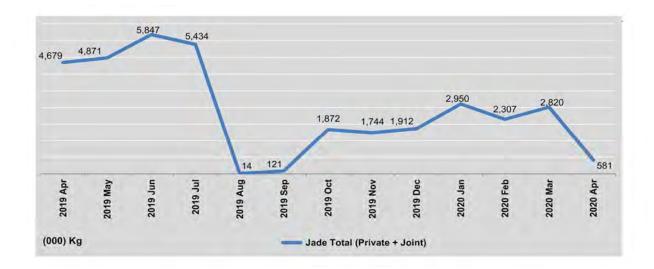

### TRADE BY COMMODITY GROUP

In 2018-2019, the top export groups were manufactured products, agricultural products and mineral products. Within these groups, the major products were rice, green mung bean, matpe, maize, raw rubber and sesame seeds for agricultural products; garment and gas for manufactured products; and, jade for mineral products.