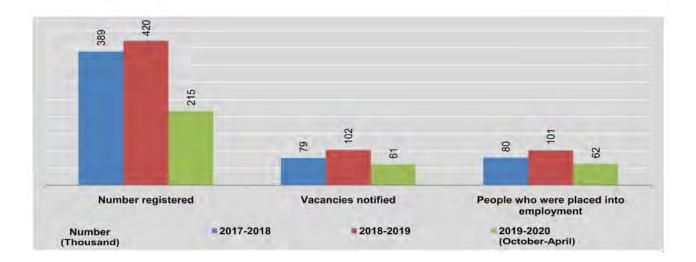

Notes: 1. M1: Money Supply covers Currency outside Depository

Source: Central Bank of Myanmar.

Corporations + Demand Deposits (Transferable Deposits).

 Currency outside depository corporations is the currency liabilities of the depository corporations including central bank and is defined as the currency in circulation (CIC) less the other depository corporations' holdings of national currency.

|                                |                                                                                                                                                                                                                                                                                                                                                                                                                                                                                                                                                                                                                                                                                                                                                                                                                                                                                                                                                                                                                                                                                                                                                                 | Sav                     | ings Depo        | sits      | Savings<br>Certificates |         | Time Depos | its       | Other Deposits |           |
|--------------------------------|-----------------------------------------------------------------------------------------------------------------------------------------------------------------------------------------------------------------------------------------------------------------------------------------------------------------------------------------------------------------------------------------------------------------------------------------------------------------------------------------------------------------------------------------------------------------------------------------------------------------------------------------------------------------------------------------------------------------------------------------------------------------------------------------------------------------------------------------------------------------------------------------------------------------------------------------------------------------------------------------------------------------------------------------------------------------------------------------------------------------------------------------------------------------|-------------------------|------------------|-----------|-------------------------|---------|------------|-----------|----------------|-----------|
| FY                             | Total   Savings Deposits   Certificates   Fine Deposits   Offer     Total   State<br>Owned<br>Banks   Private<br>Banks   Foreign<br>Banks   State<br>Owned<br>Banks   State<br>Owned<br>Banks   Private<br>Banks   Foreign<br>Banks   No     44,281,977   5,819,630   19,956,490   958,129   51,082   745,077   10,272,134   1,310,293   98     anuary)   37,858,058   4,925,745   17,381,697   692,315   51,527   549,800   8,487,072   1,211,120   95     38,081,867   4,949,840   17,52,2027 | State<br>Owned<br>Banks | Private<br>Banks |           |                         |         |            |           |                |           |
| 2017-2018                      | 37,288,411                                                                                                                                                                                                                                                                                                                                                                                                                                                                                                                                                                                                                                                                                                                                                                                                                                                                                                                                                                                                                                                                                                                                                      | 4,854,266               | 16,904,211       | 652,733   | 51,890                  | 508,863 | 8,321,363  | 1,421,108 | 1,034,692      | 3,539,285 |
| 2018-2019                      | 43,274,557                                                                                                                                                                                                                                                                                                                                                                                                                                                                                                                                                                                                                                                                                                                                                                                                                                                                                                                                                                                                                                                                                                                                                      | 5,850,596               | 19,507,727       | 897,165   | 50,501                  | 654,119 | 9,687,117  | 1,126,364 | 1,310,406      | 4,190,562 |
| 2019-2020<br>(October-January) | 44,281,977                                                                                                                                                                                                                                                                                                                                                                                                                                                                                                                                                                                                                                                                                                                                                                                                                                                                                                                                                                                                                                                                                                                                                      | 5,819,630               | 19,956,490       | 958,129   | 51,082                  | 745,077 | 10,272,134 | 1,310,293 | 981,333        | 4,187,809 |
| 2019                           |                                                                                                                                                                                                                                                                                                                                                                                                                                                                                                                                                                                                                                                                                                                                                                                                                                                                                                                                                                                                                                                                                                                                                                 |                         |                  |           |                         |         |            | C D       |                |           |
| January                        | 37,858,058                                                                                                                                                                                                                                                                                                                                                                                                                                                                                                                                                                                                                                                                                                                                                                                                                                                                                                                                                                                                                                                                                                                                                      | 4,925,745               | 17,381,697       | 692,315   | 51,527                  | 549,800 | 8,487,072  | 1,211,120 | 957,223        | 3,601,559 |
| February                       | 38,081,867                                                                                                                                                                                                                                                                                                                                                                                                                                                                                                                                                                                                                                                                                                                                                                                                                                                                                                                                                                                                                                                                                                                                                      | 4,949,840               | 17,522,027       | 604,271   | 51,289                  | 559,975 | 8,523,057  | 1,159,509 | 1,180,021      | 3,531,878 |
| March                          | 38,137,828                                                                                                                                                                                                                                                                                                                                                                                                                                                                                                                                                                                                                                                                                                                                                                                                                                                                                                                                                                                                                                                                                                                                                      | 4,960,818               | 17,775,743       | 719,450   | 51,031                  | 570,582 | 8,579,381  | 1,137,264 | 942,604        | 3,400,955 |
| April                          | 38,690,607                                                                                                                                                                                                                                                                                                                                                                                                                                                                                                                                                                                                                                                                                                                                                                                                                                                                                                                                                                                                                                                                                                                                                      | 4,995,737               | 17,832,116       | 742,990   | 50,795                  | 575,659 | 8,715,115  | 1,211,886 | 952,418        | 3,613,89  |
| Мау                            | 39,574,247                                                                                                                                                                                                                                                                                                                                                                                                                                                                                                                                                                                                                                                                                                                                                                                                                                                                                                                                                                                                                                                                                                                                                      | 5,011,119               | 18,058,678       | 767,984   | 50,261                  | 581,419 | 8,884,343  | 1,323,053 | 1,101,949      | 3,795,44  |
| June                           | 39,865,723                                                                                                                                                                                                                                                                                                                                                                                                                                                                                                                                                                                                                                                                                                                                                                                                                                                                                                                                                                                                                                                                                                                                                      | 5,048,979               | 18,516,857       | 816,833   | 49,783                  | 594,685 | 9,121,428  | 1,290,893 | 473,938        | 3,952,327 |
| July                           | 40,735,944                                                                                                                                                                                                                                                                                                                                                                                                                                                                                                                                                                                                                                                                                                                                                                                                                                                                                                                                                                                                                                                                                                                                                      | 5,132,409               | 18,896,098       | 754,629   | 49,884                  | 613,165 | 9,444,946  | 1,451,571 | 504,954        | 3,888,288 |
| August                         | 41,347,682                                                                                                                                                                                                                                                                                                                                                                                                                                                                                                                                                                                                                                                                                                                                                                                                                                                                                                                                                                                                                                                                                                                                                      | 5,223,441               | 19,237,167       | 818,806   | 50,362                  | 624,517 | 9,667,916  | 1,246,491 | 561,870        | 3,917,112 |
| September                      | 43,274,557                                                                                                                                                                                                                                                                                                                                                                                                                                                                                                                                                                                                                                                                                                                                                                                                                                                                                                                                                                                                                                                                                                                                                      | 5,850,596               | 19,507,727       | 897,165   | 50,501                  | 654,119 | 9,687,117  | 1,126,364 | 1,310,406      | 4,190,562 |
| October                        | 43,246,798                                                                                                                                                                                                                                                                                                                                                                                                                                                                                                                                                                                                                                                                                                                                                                                                                                                                                                                                                                                                                                                                                                                                                      | 5,865,677               | 19,642,866       | 943,624   | 50,652                  | 678,080 | 9,876,274  | 1,111,130 | 808,344        | 4,270,151 |
| November                       | 43,729,228                                                                                                                                                                                                                                                                                                                                                                                                                                                                                                                                                                                                                                                                                                                                                                                                                                                                                                                                                                                                                                                                                                                                                      | 5,844,750               | 19,663,756       | 1,015,310 | 50,971                  | 699,129 | 10,019,787 | 1,195,132 | 1,029,909      | 4,210,484 |
| December                       | 44,087,481                                                                                                                                                                                                                                                                                                                                                                                                                                                                                                                                                                                                                                                                                                                                                                                                                                                                                                                                                                                                                                                                                                                                                      | 5,813,212               | 20,017,229       | 919,679   | 51,065                  | 720,705 | 10,110,278 | 1,262,232 | 913,129        | 4,279,952 |
| 2020                           | 1                                                                                                                                                                                                                                                                                                                                                                                                                                                                                                                                                                                                                                                                                                                                                                                                                                                                                                                                                                                                                                                                                                                                                               | _                       |                  | -         |                         |         |            | -         |                | -         |
| January                        | 44,281,977                                                                                                                                                                                                                                                                                                                                                                                                                                                                                                                                                                                                                                                                                                                                                                                                                                                                                                                                                                                                                                                                                                                                                      | 5,819,630               | 19,956,490       | 958,129   | 51,082                  | 745,077 | 10,272,134 | 1,310,293 | 981,333        | 4,187,809 |

#### 4.2 PEOPLE'S SAVINGS Million Kyats

Source: Central Bank of Myanmar.

|                              |              | 5 m 1                                                                                                                                                                                                                                                                                                                                                                                                                                                                                                                                   |                        | Amount     | held by      |
|------------------------------|--------------|-----------------------------------------------------------------------------------------------------------------------------------------------------------------------------------------------------------------------------------------------------------------------------------------------------------------------------------------------------------------------------------------------------------------------------------------------------------------------------------------------------------------------------------------|------------------------|------------|--------------|
| FY                           | Total Sales  | Public     Pu | Private<br>Enterprises |            |              |
| 2017-2018                    | 2,441,010.00 | 320,000.00                                                                                                                                                                                                                                                                                                                                                                                                                                                                                                                              | 4,001,230.00           | 121,170.00 | 3,880,060.00 |
| 2018-2019                    | 3,343,830.00 | 719,670.00                                                                                                                                                                                                                                                                                                                                                                                                                                                                                                                              | 6,625,390.00           | 264,740.00 | 6,360,650.00 |
| 2019-2020<br>(October-April) | 1,592,360.00 | 4                                                                                                                                                                                                                                                                                                                                                                                                                                                                                                                                       | 8,217,750.00           | 398,010.00 | 7,819,740.00 |
| 2019                         |              |                                                                                                                                                                                                                                                                                                                                                                                                                                                                                                                                         |                        |            |              |
| April                        | 85,500.00    | •                                                                                                                                                                                                                                                                                                                                                                                                                                                                                                                                       | 5,469,770.00           | 136,490.00 | 5,333,280.00 |
| May                          | 685,100.00   | 719,670.00                                                                                                                                                                                                                                                                                                                                                                                                                                                                                                                              | 5,435,200.00           | 136,490.00 | 5,298,710.00 |
| June                         | 417,000.00   | ÷                                                                                                                                                                                                                                                                                                                                                                                                                                                                                                                                       | 5,852,200.00           | 186,550.00 | 5,665,650.00 |
| July                         | 357,530.00   | -                                                                                                                                                                                                                                                                                                                                                                                                                                                                                                                                       | 6,209,730.00           | 190,390.00 | 6,019,340.00 |
| August                       | 314,210.00   | ÷.,                                                                                                                                                                                                                                                                                                                                                                                                                                                                                                                                     | 6,523,940.00           | 199,290.00 | 6,324,650.00 |
| September                    | 101,450.00   | -                                                                                                                                                                                                                                                                                                                                                                                                                                                                                                                                       | 6,625,390.00           | 264,740.00 | 6,360,650.00 |
| October                      | 334,500.00   |                                                                                                                                                                                                                                                                                                                                                                                                                                                                                                                                         | 6,959,890.00           | 274,740.00 | 6,685,150.00 |
| November                     | 303,300.00   | -                                                                                                                                                                                                                                                                                                                                                                                                                                                                                                                                       | 7,263,190.00           | 282,430.00 | 6,980,760.00 |
| December                     | 199,990.00   |                                                                                                                                                                                                                                                                                                                                                                                                                                                                                                                                         | 7,463,180.00           | 295,040.00 | 7,168,140.00 |
| 2020                         |              |                                                                                                                                                                                                                                                                                                                                                                                                                                                                                                                                         |                        |            |              |
| January                      | 119,600.00   | -                                                                                                                                                                                                                                                                                                                                                                                                                                                                                                                                       | 7,582,780.00           | 299,500.00 | 7,283,280.00 |
| February                     | 60,620.00    |                                                                                                                                                                                                                                                                                                                                                                                                                                                                                                                                         | 7,643,400.00           | 306,690.00 | 7,336,710.00 |
| March                        | 139,350.00   | -                                                                                                                                                                                                                                                                                                                                                                                                                                                                                                                                       | 7,782,750.00           | 322,550.00 | 7,460,200.00 |
| April                        | 435,000.00   |                                                                                                                                                                                                                                                                                                                                                                                                                                                                                                                                         | 8,217,750.00           | 398,010.00 | 7,819,740.00 |

## 4.3 GOVERNMENT TREASURY BONDS (AUCTION) Million Kyats

Source: Central Bank of Myanmar.