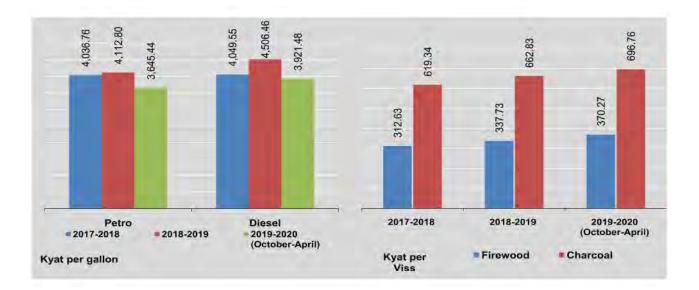

20                         |          |          |          | -             |                           |                        | -           |  |
| January                      | 370.15   | 698.25   | 4,140.57 | 4,385.52      | 240.04                    | 497.77                 | 702.69      |  |
| February                     | 371.66   | 696.51   | 3,766.93 | 4,088.23      | 238.02                    | 494.66                 | 701.11      |  |
| March                        | 371.66   | 700.22   | 2929.33  | 3,140.45      | 239.52                    | 500.54                 | 699.83      |  |
| April                        | 371.66   | 700.22   | 2086.71  | 2,484.32      | 238.75                    | 499.20                 | 703.44      |  |

Source: Central Statistical Organization.



|                              | High      | est       | Low       | est       | Average for the period |           |
|------------------------------|-----------|-----------|-----------|-----------|------------------------|-----------|
| FY                           | 24 Carat  | 22 Carat  | 24 Carat  | 22 Carat  | 24 Carat               | 22 Carat  |
| 2017-2018                    | 957,125   | 867,358   | 935,292   | 847,614   | 944,529                | 855,961   |
| 2018-2019                    | 1,107,483 | 1,003,657 | 1,059,833 | 960,421   | 1,085,330              | 983,563   |
| 2019-2020<br>(October-April) | 1,221,643 | 1,107,114 | 1,178,300 | 1,067,834 | 1,197,620              | 1,085,344 |
| 2019                         |           |           |           |           |