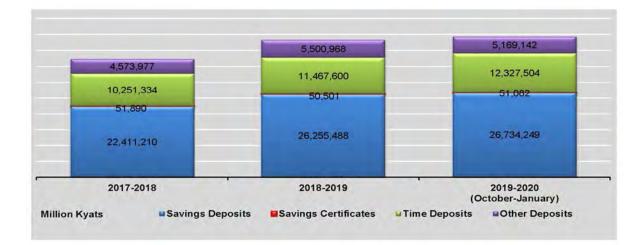

| 5,819,630               | 19,956,490       | 958,129   | 51,082                  | 745,077 | 10,272,134 | 1,310,293 | 981,333        | 4,187,809 |

#### 4.2 PEOPLE'S SAVINGS Million Kyats

Source: Central Bank of Myanmar.



|                              |              | 5 m 1                                                                                                                                                                                                                                                                                                                                                                                                                                                                                                                                   |                        | Amount     | held by      |
|------------------------------|--------------|--------------------------------------------------------------------------------------------------------------------------------