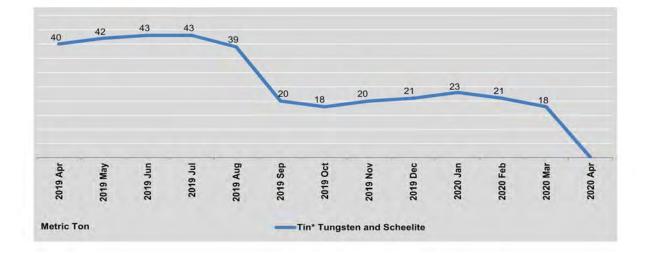

(Cont'd)

| FY                           | Fertilizers | Scientific<br>instrument | Base metals<br>and<br>manufactures | Non-electric<br>machinery and<br>transport<br>equipment | Electric<br>machinery<br>and<br>apparatus | Paper,<br>paperboard<br>and<br>manufactures |
|------------------------------|-------------|--------------------------|------------------------------------|---------------------------------------------------------|-------------------------------------------|---------------------------------------------|
| 2017-2018                    | 354.3       | 271.9                    | 1,763.6                            | 3,782.3                                                 | 1,510.3                                   | 295.1                                       |
| 2018-2019                    | 423.8       | 178.5                    | 1,636.7                            | 2,890.4                                                 | 1,513.7                                   | 331.7                                       |
| 2019-2020<br>(October-April) | 186.7       | 114.9                    | 1,251.7                            | 2,231.7                                                 | 1,331.3                                   | 183.9                                       |
| 2019                         |             |                          |                                    |                                                         |                                           |                                             |
| April                        | 30.0        | 12.9                     | 135.8                              | 191.7                                                   | 102.9                                     | 28.3                                        |
| Мау                          | 54.2        | 12.4                     | 163.0                              | 373.1                                                   | 112.5                                     | 31.2                                        |
| June                         | 41.0        | 16.2                     | 128.1                              | 266.8                                                   | 130.0                                     | 24.3                                        |
| July                         | 38.2        | 18.4                     | 152.0                              | 243.8                                                   | 135.4                                     | 26.8                                        |
| August                       | 26.4        | 26.4                     | 137.0                              | 212.9                                                   | 143.1                                     | 27.0                                        |
| September                    | 31.0        | 19.7                     | 122.6                              | 249.4                                                   | 152.8                                     | 26.0                                        |
| October                      | 27.6        | 16.8                     | 149.3                              | 271.1                                                   | 155.3                                     | 25.7                                        |
| November                     | 24.7        | 14.2                     | 153.8                              | 241.1                                                   | 119.5                                     | 29.7                                        |
| December                     | 34.3        | 19.9                     | 135.5                              | 542.9                                                   | 107.0                                     | 25.5                                        |
| 2020                         |             |                          | -                                  |                                                         |                                           |                                             |
| January                      | 26.6        | 20.3                     | 212.4                              | 411.8                                                   | 194.3                                     | 28.9                                        |
| February                     | 22.8        | 10.9                     | 169.8                              | 337.5                                                   | 245.4                                     | 24.6                                        |
| March                        | 35.0        | 19.9                     | 251.6                              | 278.3                                                   | 341.7                                     | 30.4                                        |
| April                        | 15.7        | 12.9                     | 179.3                              | 149.0                                                   | 168.1                                     | 19.1                                        |

| FY                           | Rubber<br>Manufactures | Crude Oil | Coal and<br>Coke | Refined<br>Mineral Oil | Wheat<br>Flour | Tobacco and<br>Tobacco<br>Manufactures | Cotton<br>Fabric |
|------------------------------|------------------------|-----------|------------------|------------------------|----------------|----------------------------------------|------------------|
| 2017-2018                    | 157.9                  | #         | 191.1            | 3,887.6                | 13.9           | 61.4                                   | 102.4            |
| 2018-2019                    | 161.3                  | #         | 211.0            | 3,459.7                | 26.2           | 70.3                                   | 120.6            |
| 2019-2020<br>(October-April) | 87.3                   | 0.1       | 105.5            | 2,100.9                | 6.6            | 38.8                                   | 67.5             |
| 2019                         |                        |           |                  |                        |                | · · · ·                                |                  |
| April                        | 12.7                   | 8         | 24.6             | 314.5                  | 1.6            | 6.1                                    | 10.4             |
| Мау                          | 16.3                   | #         | 18.2             | 334.5                  | 1.7            | 4.4                                    | 8.7              |
| June                         | 13.6                   | -         | 13.2             | 293.6                  | 2.8            | 5.7                                    | 9.1              |
| July                         | 14.3                   |           | 17.1             | 298.5                  | 2.1            | 6.3                                    | 7.7              |
| August                       | 13.1                   | . H       | 10.6             | 217.3                  | 2.5            | 5.9                                    | 11.3             |
| September                    | 12.9                   | -         | 12.7             | 252.9                  | 1.4            | 4.4                                    | 9.4              |
| October                      | 11.7                   |           | 9.7              | 256.8                  | 0.8            | 5.9                                    | 10.1             |
| November                     | 13.4                   |           | 8.1              | 342.3                  | 1.3            | 4.8                                    | 12.2             |
| December                     | 13.3                   | (a)       | 22.6             | 366.8                  | 1.5            | 6.3                                    | 9.8              |
| 2020                         | -                      |           |                  |                        |                |                                        | _                |
| January                      | 12.7                   | -         | 17.2             | 379.3                  | 1.8            | 6.6                                    | 14.5             |
| February                     | 9.8                    | -         | 17.1             | 299.2                  | 0.6            | 5.0                                    | 7.1              |
| March                        | 14.5                   | 0.1       | 19.3             | 285.6                  | 0.5            | 6.8                                    | 8.2              |
| April                        | 11.9                   | -         | 11.5             | 170.9                  | 0.1            | 3.4                                    | 5.6              |