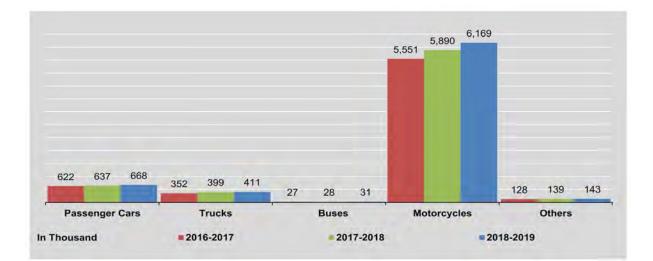

### CONTENTS | MAY 2020

| 5. | Investment   Analysis                                                          |     |
|----|--------------------------------------------------------------------------------|-----|
|    | 5.1. Myanmar citizens investment of permitted enterprises by sector            | 88  |
|    | 5.2. Foreign investment of permitted enterprises by sector                     | 92  |
|    | 5.3. Foreign investment of permitted enterprises by country of origin          | 95  |
| 6. | Transportation and Travel   Analysis                                           |     |
|    | 6.1. Transportation                                                            | 109 |
|    | 6.2. Yangon city private transport                                             | 110 |
|    | 6.3. Mandalay city private transport                                           | 111 |
|    | 6.4. Registered motor vehicles by type                                         | 112 |
|    | 6.5. Merchant shipping                                                         | 113 |
|    | 6.6. International tourist arrivals                                            | 114 |
|    | 6.7. Tourist arrivals at Yangon, Mandalay and Naypyitaw International Airports | 115 |
|    | by type of nationality                                                         |     |
| 7. | Labour and Employment   Analysis                                               |     |
|    | 7.1. Employment through Labour Exchange Offices                                | 124 |
|    | 7.2. Overseas Employment                                                       | 126 |
|    | 7.3. Local Employment                                                          | 127 |