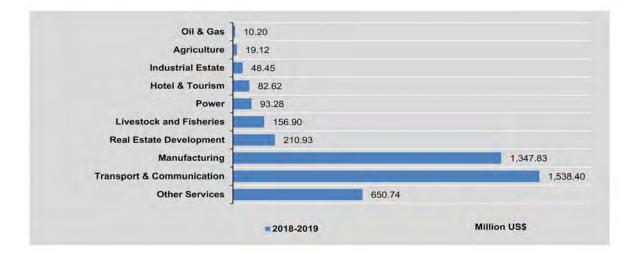

### TRADE BY SECTOR

In 2018-2019, government exports do not change but government imports decreased by 30.5% respectively compared to the previous year. Over this period, private exports increased by 5.2% and private imports decreased by 5.3% respectively.

In 2017-2018, both government exports and imports increased by 10.5% and 3.9% respectively compared to the previous year. Over this period, private exports and imports increased by 27.9% and 3.0% respectively.

The share of government exports in total exports was 27.2% in 2018-2019, a decrease compared to its share of 28.2% in 2017-2018. The share of government imports in total imports was 5.1% in 2018-2019, decreased compared to its share of 6.8% in 2017-2018.