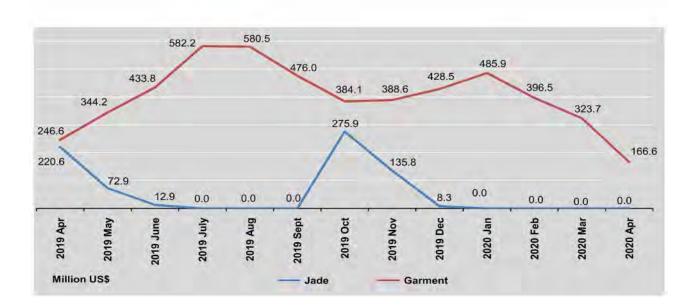

### TRADE BY COMMODITY GROUP

In 2018-2019, the top export groups were manufactured products, agricultural products and mineral products. Within these groups, the major products were rice, green mung bean, matpe, maize, raw rubber and sesame seeds for agricultural products; garment and gas for manufactured products; and, jade for mineral products.