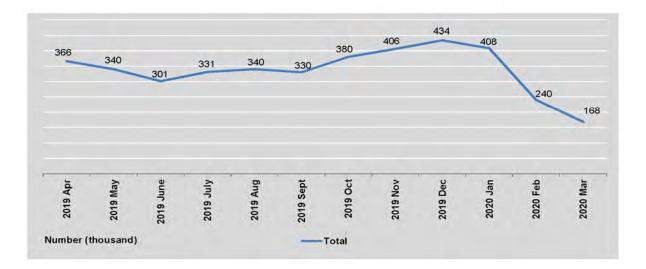

### CONTENTS | MAY 2020

| 5. | Investment   Analysis                                                          |     |
|----|--------------------------------------------------------------------------------|-----|
|    | 5.1. Myanmar citizens investment of permitted enterprises by sector            | 88  |
|    | 5.2. Foreign investment of permitted enterprises by sector                     | 92  |
|    | 5.3. Foreign investment of permitted enterprises by country of origin          | 95  |
| 6. | Transportation and Travel   Analysis                                           |     |
|    | 6.1. Transportation                                                            | 109 |
|    | 6.2. Yangon city private transport                                             | 110 |
|    | 6.3. Mandalay city private transport                                           | 111 |
|    | 6.4. Registered motor vehicles by type                                         | 112 |
|    | 6.5. Merchant shipping                                                         | 113 |
|    | 6.6. International tourist arrivals                                            | 114 |
|    | 6.7. Tourist arrivals at Yangon, Mandalay and Naypyitaw International Airports | 115 |
|    | by type of nationality                                                         |     |
| 7. | Labour and Employment   Analysis                                               |     |
|    | 7.1. Employment through Labour Exchange Offices                                | 124 |
|    | 7.2. Overseas Employment                                                       | 126 |
|    | 7.3. Local Employment                                                          | 127 |