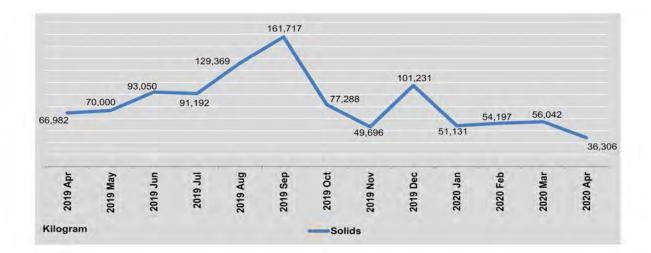

| 54,197         | 70,384              | 2,107                                           | 78                        | 1,547                                    | 31                                      |    |
| March                        | 56,042         | 83,109              | 14,754                                          | 64                        | 1,765                                    | 83                                      |    |
| April                        | 36,306         | 69,114              | 4                                               | 48                        | 622                                      | 10                                      |    |

Sources: Myanma Pharmaceutical Industrial Enterprise. No.(3) Heavy Industrial Enterprise.



44

| 2.2 | PRODUCTION  | OF  | SELECTED | COMMODITIES | ΒY | THE | STATE |
|-----|-------------|-----|----------|-------------|----|-----|-------|
|     | ECONOMIC EN | TER | PRISES   |             |    |     |       |

| FY                           | Cement<br>(ton) | Hardwood<br>(no. of sheet) | Wood Veneer<br>(sq.ft) | Fertilizer<br>(Urea)<br>(metric ton) | Alcohol<br>(gallon) |
|------------------------------|-----------------|----------------------------|------------------------|--------------------------------------|---------------------|
| 2017-2018                    | 1,992,118       | 3,407                      | 202,274,852            | 112,902                              | 2,698,388           |
| 2018-2019                    | 2,049,872       | 16,278                     |