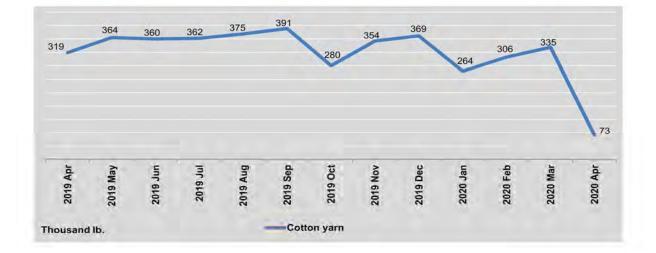

| 11                                      |  |
| 2020                         |                               |                                  |                                         |  |
| January                      | 264                           | 126                              | 2                                       |  |
| February                     | 306                           | 143                              | 1                                       |  |
| March                        | 335                           | 55                               | 24                                      |  |
| April                        | 73                            | 96                               | 8                                       |  |



## 2.1 PRODUCTION OF SELECTED COMMODITIES BY THE STATE-OWNED ECONOMIC ENTERPRISES

|                              |                |                     | Pharmaceutic                                    | al Products               |                                          |                                         | -  |
|------------------------------|----------------|---------------------|-------------------------------------------------|---------------------------|------------------------------------------|-----------------------------------------|----|
| FY                           | Solids<br>(kg) | Liquids<br>(litres) | Ointment<br>and Similar<br>Preparations<br>(kg) | Tablets<br>(Million tabs) | Sterile<br>Products<br>(thousand<br>amp) | Biologic<br>Produc<br>(thousa<br>dosage |