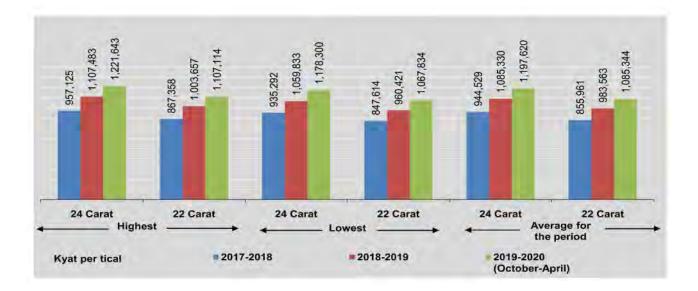

,063,030 | 1,191,326              | 1,079,64  |
| December                     | 1,198,000 | 1,085,690 | 1,173,000 | 1,063,030 | 1,184,152              | 1,073,13  |
| 2020                         |           |           | -         |           |                        | 1.00      |
| January                      | 1,237,000 | 1,121,030 | 1,192,600 | 1,080,795 | 1,217,833              | 1,103,66  |
| February                     | 1,258,000 | 1,140,065 | 1,213,000 | 1,099,280 | 1,227,896              | 1,112,78  |
| March                        | 1,224,000 | 1,109,250 | 1,145,000 | 1,037,655 | 1,178,043              | 1,067,60  |
| April                        | 1,185,000 | 1,073,905 | 1,143,000 | 1,035,845 | 1,163,000              | 1,053,96  |

Source: Central Statistical Organization.





CHAPTER 4 FINANCE



# FINANCE | ANALYSIS

This Chapter deals with Money Supply, People's Savings, Treasury Bonds, Domestic Interest Rates, International Currency Exchange, Customs Duties and Revenue from Taxes.

The total money supply, including transferable deposits in foreign banks, increased 14.06% in 2018-2019 compared to the previous year. People's savings also increased, with almost half of all savings were deposited at private banks. In April 2020, the total sales of government bonds via auction was 435,000 million kyats and the total value of outstanding was 8,217,750 million kyats. In April 2020, the exchange rate was 1,410.9 kyats per one US dollar.

Revenue from Customs duties decreased 19.8% in 2018-2019 because of reduced tariffs due to joining the Common Effective Prefer