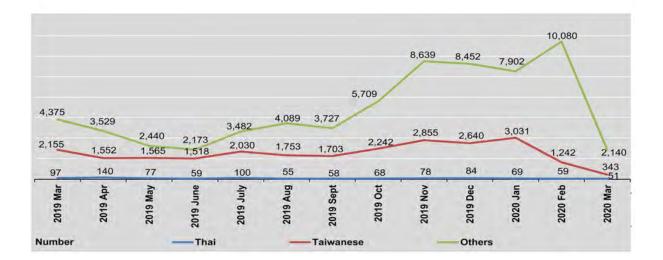

032  | 2,724    | 2,985  |  |
| November                     | 42   | 36     | 1,518  | 1,337  | 4,209    | 4,430  |  |
| December                     | 27   | 57     | 1,446  | 1,194  | 4,257    | 4,195  |  |
| 2020                         |      | -      |        |        |          |        |  |
| January                      | 29   | 40     | 1,422  | 1,609  | 4,009    | 3,893  |  |
| February                     | 31   | 28     | 633    | 609    | 5,638    | 4,442  |  |
| March                        | 31   | 20     | 245    | 98     | 1,170    | 970    |  |
| April                        |      | (+)    | -      | (+)    |          |        |  |

\* Includes Hong Kong , Denmark, Nepal,Singapore, Mexican, New Zealand, Philippines, Spanish,Swedish, etc Source: Immigration Department.





# CHAPTER 7 LABOUR AND EMPLOYMENT



# LABOUR AND EMPLOYMENT ANALYSIS

Labour and employment are critical factors in the production of goods and services. Thus, the improvement of the quality of the country's labour force and the efforts to make it more productive are crucial for the development of the economy. This chapter deals with the principal statistics of employment through Labour Exchange Offices and overseas employment in Myanmar. It also presents data on the distribution of new registrations, job vacancies and people who were placed into employment by Labour Exchange Offices in Yangon and other States/Regions. While the employment opportunities are greater in Yangon Region, there is also a higher concentration of job seekers in this region. In the whole country, the number of