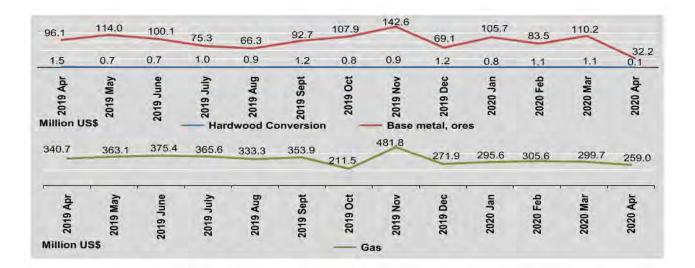

### EXPORTS AND IMPORTS OF PRINCIPAL COMMODITIES BY COUNTRY

In April 2020, major commodities exported to China were gas, green mung bean, sesame seeds, fish and fish products, and rice. Main exports to Thailand were gas, maize, fish and fish products, base metal, ores, and garment.

The main commodities imported from China were base metals and manufactures, electric machinery and apparatus, non-electric machinery and transport equipment, artificial and synthetic fabrics, and plastic. Major imports from Singapore were refined mineral oil, electric machinery and apparatus, plastic, chemical elements and compounds, and base metals and manufactures.