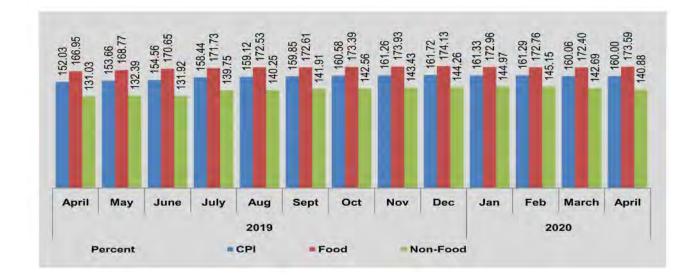

.26                      |  |
| December  | 161.72 | 174.13                    | 144.26 | 8.81                        | 9.45                      |  |
| 2020      |        |                           |        |                             |                           |  |
| January   | 161.33 | 172.96                    | 144.97 | 9.06                        | 9.09                      |  |
| February  | 161.29 | 172.76                    | 145.15 | 9.20                        | 8.36                      |  |
| March     | 160.06 | 172.40                    | 142.69 | 9.10                        | 6.61                      |  |
| April     | 160.00 | 173.59                    | 140.88 | 8.80                        | 5.24                      |  |

Source: Central Statistical Organization.



| FY     |           | All Items | FOOD AND<br>NON-<br>ALCOHOLIC<br>BEVERAGES | ALCOHOLIC<br>BEVERAGES,<br>TOBACCO | CLOTHING<br>AND<br>FOOTWEAR | HOUSING,<br>WATER,<br>ELECTRICITY,<br>GAS AND<br>OTHER FUELS | FURNISHINGS,<br>HOUSEHOLD<br>EQUIPMENT AND<br>ROUTINE<br>HOUSEHOLD<br>MAINTENANCE | HEALTH |
|--------|-----------|-----------|--------------------------------------------|------------------------------------|-----------------------------|--------------------------------------------------------------|-----------------------------------------------------------------------------------|--------|
| Period | Weights   | 100.00    | 58.46                                      | 1,65                               | 3.24                        | 8.08