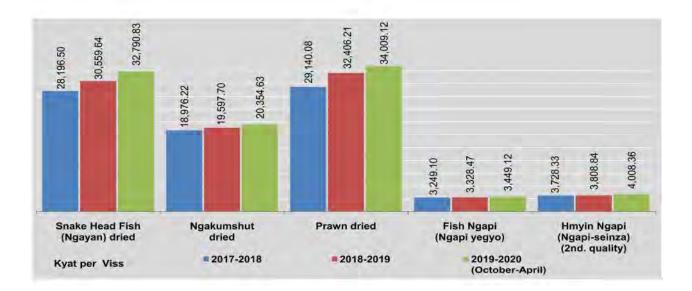

January                      | 32,552.45                         | 20,680.00           | 33,906.38   | 3,456.19                    | 4,005.91                                        |  |  |  |  |  |
| February                     | 32,733.82                         | 20,668.18           | 33,825.53   | 3,467.70                    | 3,985.11                                        |  |  |  |  |  |
| March                        | 33,116.18                         | 19,983.70           | 34,261.70   | 3,492.92                    | 4,083.25                                        |  |  |  |  |  |
| April                        | 33,312.25                         | 20,059.78           | 34,342.55   | 3,492.92                    | 4,057.71                                        |  |  |  |  |  |



| FY                           | Meat, Poultry and Eggs |           |                       |                                                                                                                |                          |                       |  |  |  |  |
|------------------------------|------------------------|-----------|-----------------------|----------------------------------------------------------------------------------------------------------------|--------------------------|-----------------------|--|--|--|--|
|                              | Goat(Mutton)           | Beef      | Pork                  | Chicken                                                                                                        | Chicken eggs<br>(10.Nos) | Duck eggs<br>(10.Nos) |