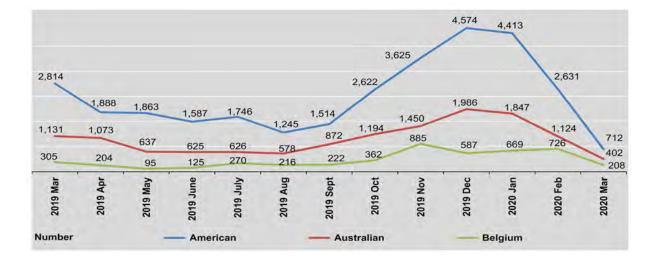

### CONTENTS | MAY 2020

| 5. | Investment   Analysis                                                          |     |
|----|--------------------------------------------------------------------------------|-----|
|    | 5.1. Myanmar citizens investment of permitted enterprises by sector            | 88  |
|    | 5.2. Foreign investment of permitted enterprises by sector                     | 92  |
|    | 5.3. Foreign investment of permitted enterprises by country of origin          | 95  |
| 6. | Transportation and Travel   Analysis                                           |     |
|    | 6.1. Transportation                                                            | 109 |
|    | 6.2. Yangon city private transport                                             | 110 |
|    | 6.3. Mandalay city private transport                                           | 111 |
|    | 6.4. Registered motor vehicles by type                                         | 112 |
|    | 6.5. Merchant shipping                                                         | 113 |
|    | 6.6. International tourist arrivals                                            | 114 |
|    | 6.7. Tourist arrivals at Yangon, Mandalay and Naypyitaw International Airports | 115 |
|    | by type of nationality                                                         |     |
| 7. | Labour and Employment   Analysis                                               |     |
|    | 7.1. Employment through Labour Exchange Offices                                | 124 |
|    | 7.2. Overseas Employment                                                       | 126 |
|    | 7.3. Local Employment                                                          | 127 |