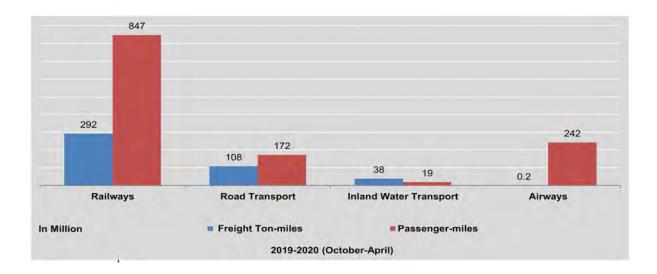

|  |  |
| February                     | 47,563               | 120,240             | 17,239               | 26,899              | 5,302                | 2,695               | 51                   | 37,832              |  |  |  |  |  |  |  |
| March                        | 46,607               | 137,431             | 13,173               | 26,949              | 5,746                | 2,892               | 28                   | 34,233              |  |  |  |  |  |  |  |
| April                        | 29,112               | 26,522              | 12,474               | 4,588               | 5,163                | 742                 | 13                   | 3,384               |  |  |  |  |  |  |  |

Note: It was sharply decerased due to the impact of Covid-19 in April 2020.

Sources:



Myanma Railways. Road Transport. Inland Water Transport. Myanmar National Airlines.

### 6.2 YANGON CITY PRIVATE TRANSPORT

|                              | 1                       | Yangon City                   | Private Transport (B                       | us Service)                   |                                  |
|------------------------------|-------------------------|-------------------------------|--------------------------------------------|-------------------------------|----------------------------------|
| FY                           | Passenger<br>(Thousand) | Passenger-miles<br>(Thousand) | Number of buses<br>in operation<br>per day | Number of<br>trips<br>per day | Gross<br>Earnings<br>(K million) |
| 2017-2018                    | 598,698                 | 2,790,