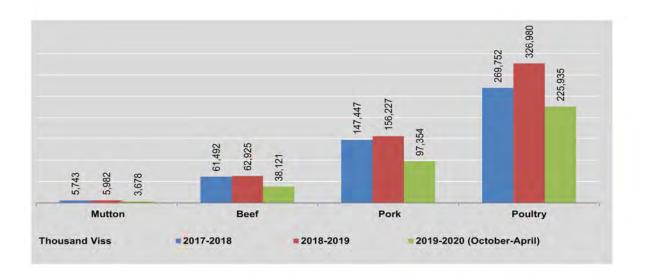

Sources:

Customs Department.

Department of Electric Power Planning. Myanmar Petroleum Product Enterprise. Myanmar National Airlines. Myanmar Airways International.

| Commodity                                              | Bangladesh | China  | Germany | Hong Kong | India | Indonesia | Japan | Korea |
|--------------------------------------------------------|------------|--------|---------|-----------|-------|-----------|-------|-------|
| Milk, Condensed                                        | -          |        |         |           | -     |           | -     | 10.00 |
| Edible vegetable oil and<br>other hydrogenated<br>oils | -          | 0.01   | -       | -         | (21)  | 53.70     | ÷     | #     |
| Pharmaceutical<br>products                             | 1.17       | 4.11   | 1.35    |           | 6.70  | 2.05      | 0.84  | 1.44  |
| Cement                                                 | -          | 0.08   | -       | ÷         | -     | 1.28      | ~     | -     |
| Dyeing tanning<br>and colouring materials              | -          | 0.53   | 0.01    | #         | 0.12  | 0.06      | 0.13  | 0.12  |
| Chemical elements and<br>compounds                     | 2.         | 5.68   | 0.03    | #         | 0.46  | 0.17      | 0.24  | 0.31  |
| Fertilizers                                            | ~          | 6.13   | 0.19    |           | 4     | 4         | 0.04  | 1.89  |
| Scientific instrument                                  |            | 5.36   | 0.16    |           | 0.21  | 0.01      | 1.40  | 0.70  |
| Base metals and<br>manufactures                        | 0.03       | 115.19 | 0.40    | #         | 1.02  | 9.42      | 4.22  | 8.18  |
| Non-electric machinery<br>and transport equipment      | -          | 64.88  | 4.04    |           | 5.26  | 0.62      | 12.91 | 9.90  |
| Electric machinery and<br>apparatus                    | 0.04       | 82.88  | 0.47    | 0.03      | 3.21  | 0.41      | 4.79  | 4,66  |
| Paper, paperboard and manufactures                     | #          | 6.26   | 0.06    | 0.03      | 0.22  | 5.77      | 0.33  | 0.83  |
| Rubber manufactures                                    |            | 7.18   | 0,01    |           | 0.39  | 0.16      | 0.18  | 0.14  |
| Refined Mineral Oil                                    | +          | 0.20   | 0.08    | 0.08      | 0.03  | 0.04      | 0.10  | 0.73  |
| Tobacco and Tobacco<br>Manufactures                    |            | 0.12   | 0.05    |           | ÷     | 0.06      | ÷     | 0.12  |
| Cotton Fabric                                          | +          | 4.67   | -       | ÷         | 0.06  | 0.02      | 0.23  | 0.10  |
| Artificial and<br>Synthetic Fabrics                    | 0.05       | 61.22  | -       | -         | 0.16  | 0.16      | 1.24  | 2.44  |
| Woven and Special<br>Woven Fabrics                     | #          | 14.73  | #       | 0.06      | -     | 0.08      | 0.81  | 1.64  |
| Garment and<br>laced Fabrics                           | 0.06       | 8.40   | #       | 0.02      | 0.08  | 0.04      | 0.26  | 0.04  |
| Plastic                                                | 0.01       | 18.11  | 0.03    | 0.02      | 0.68  | 0.83      | 0.57  | 3.07  |