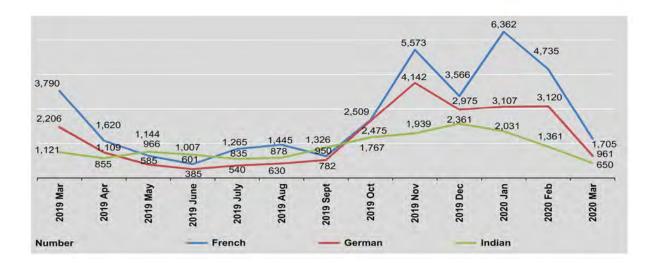

### CONTENTS | MAY 2020

| 5. | Investment   Analysis                                                          |     |
|----|--------------------------------------------------------------------------------|-----|
|    | 5.1. Myanmar citizens investment of permitted enterprises by sector            | 88  |
|    | 5.2. Foreign investment of permitted enterprises by sector                     | 92  |
|    | 5.3. Foreign investment of permitted enterprises by country of origin          | 95  |
| 6. | Transportation and Travel   Analysis                                           |     |
|    | 6.1. Transportation                                                            | 109 |
|    | 6.2. Yangon city private transport                                             | 110 |
|    | 6.3. Mandalay city private transport                                           | 111 |
|    | 6.4. Registered motor vehicles by type                                         | 112 |
|    | 6.5. Merchant shipping                                                         | 113 |
|    | 6.6. International tourist arrivals                                            | 114 |
|    | 6.7. Tourist arrivals at Yangon, Mandalay and Naypyitaw International Airports | 115 |
|    | by type of nationality                                                         |     |
| 7. | Labour and Employment   Analysis                                               |     |
|    | 7.1. Employment through Labour Exchange Offices                                | 124 |
|    | 7.2. Overseas Employment                                                       | 126 |
|    | 7.3. Local Employment                                                          | 127 |