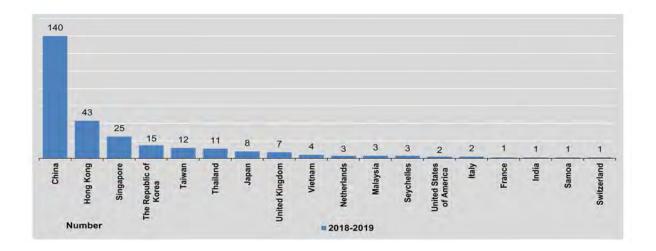

| -                     |                            |                       |                            |                       |                            | -                     |
| March                        | -                          | -                     |                            | -                     | -                          | -                     | -                          | -                     |                            | -                     |
| April                        | 1.1.1                      |                       |                            | U                     |                            | -                     | 1.4                        |                       |                            | 1                     |

(Cont'd)



|                              | Se                        | ychelles              | Coo                       | k Islands             |                           | Taiwan                | Afg                       | hanistan              | <u> </u>                  | Italy                |
|------------------------------|---------------------------|-----------------------|---------------------------|-----------------------|---------------------------|-----------------------|---------------------------|-----------------------|---------------------------|----------------------|
| FY                           | No.of<br>Enter-<br>prises | Foreign<br>Investment | No.of<br>Enter-<br>prises | Foreign<br>Investment | No.of<br>Enter-<br>prises | Foreign<br>Investment | No.of<br>Enter-<br>prises