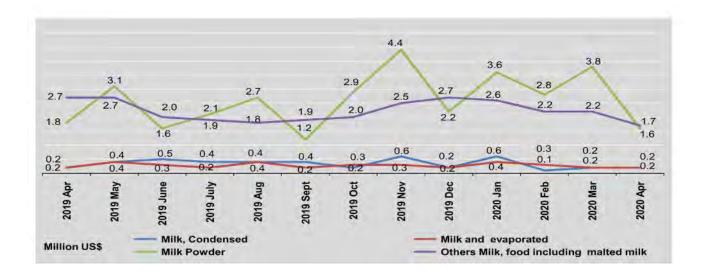

### EXPORTS AND IMPORTS OF PRINCIPAL COMMODITIES BY COUNTRY

In April 2020, major commodities exported to China were gas, green mung bean, sesame seeds, fish and fish products, and rice. Main exports to Thailand were gas, maize, fish and fish products, base metal, ores, and garment.

The main commodities imported from China were base metals and manufactures, electric machinery and apparatus, non-electric machinery and transport equipment, artificial and synthetic fabrics, and plastic. Major imports from Singapore were refined mineral oil, electric machinery and apparatus, plastic, chemical elements and compounds, and base metals and manufactures.