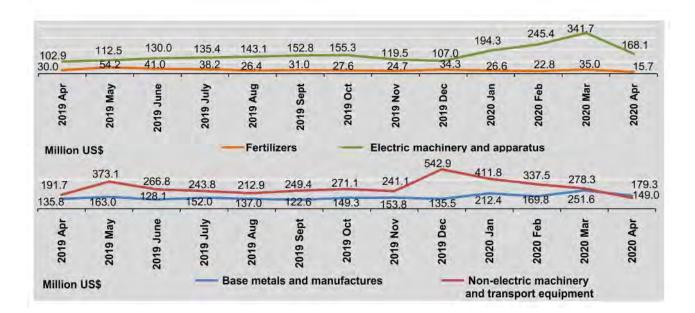

The two main import groups in 2018-2019 were intermediate goods and capital goods. The major products were non-electric machinery and transport equipment, base metals and manufactures, electric machinery and apparatus for capital goods, and refined mineral oil, and artificial and synthetic fabrics for intermediate goods.