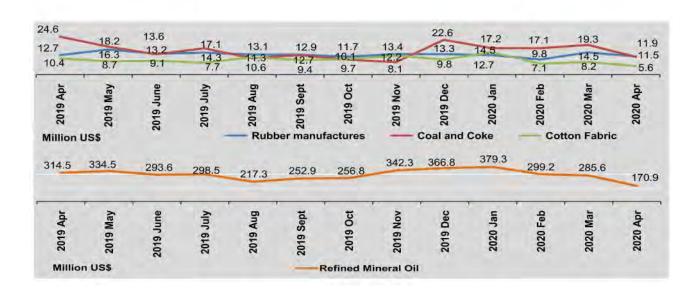

| _                |
| January                      | 12.7                   | -         | 17.2             | 379.3                  | 1.8            | 6.6                                    | 14.5             |
| February                     | 9.8                    | -         | 17.1             | 299.2                  | 0.6            | 5.0                                    | 7.1              |
| March                        | 14.5                   | 0.1       | 19.3             | 285.6                  | 0.5            | 6.8                                    | 8.2              |
| April                        | 11.9                   | -         | 11.5             | 170.9                  | 0.1            | 3.4                                    | 5.6              |



| FY                           | Artificial<br>and Synthetic<br>Fabrics | Woven and Special<br>Woven Fabrics | Garment and laced<br>Fabrics | Plastic | Others  |     |
|------------------------------|----------------------------------------|------------------------------------|------------------------------|---------|---------|-----|
| 2017-2018                    | 951.5                                  | 240.7                              | 131.4                        | 741.7   | 3,484.3 |     |
| 2018-2019                    | 1,121.0                                | 301.3                              | 95.7                         | 835.9   | 3,237.4 |     |
| 2019-2020<br>(October-April) | 571.0                                  | 168.9                              | 79.1