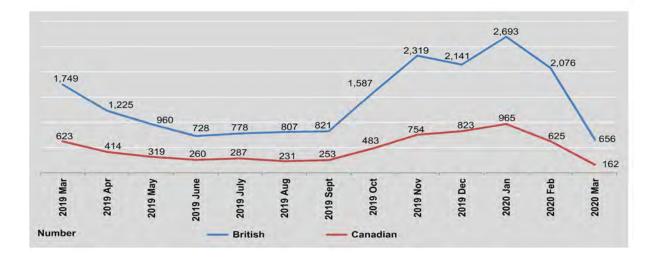

### CONTENTS | MAY 2020

| 5. | Investment   Analysis                                                          |     |
|----|--------------------------------------------------------------------------------|-----|
|    | 5.1. Myanmar citizens investment of permitted enterprises by sector            | 88  |
|    | 5.2. Foreign investment of permitted enterprises by sector                     | 92  |
|    | 5.3. Foreign investment of permitted enterprises by country of origin          | 95  |
| 6. | Transportation and Travel   Analysis                                           |     |
|    | 6.1. Transportation                                                            | 109 |
|    | 6.2. Yangon city private transport                                             | 110 |
|    | 6.3. Mandalay city private transport                                           | 111 |
|    | 6.4. Registered motor vehicles by type                                         | 112 |
|    | 6.5. Merchant shipping                                                         | 113 |
|    | 6.6. International tourist arrivals                                            | 114 |
|    | 6.7. Tourist arrivals at Yangon, Mandalay and Naypyitaw International Airports | 115 |
|    | by type of nationality                                                         |     |
| 7. | Labour and Employment   Analysis                                               |     |
|    | 7.1. Employment through Labour Exchange Offices                                | 124 |
|    | 7.2. Overseas Employment                                                       | 126 |
|    | 7.3. Local Employment                                                          | 127 |