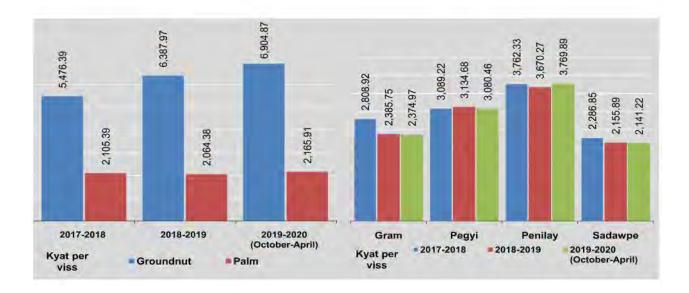

Sources:

Customs Department.

Department of Electric Power Planning. Myanmar Petroleum Product Enterprise. Myanmar National Airlines. Myanmar Airways International.

| Commodity                                              | Bangladesh | China  | Germany | Hong Kong | India | Indonesia | Japan | Korea |
|--------------------------------------------------------|------------|--------|---------|-----------|-------|-----------|-------|-------|
| Milk, Condensed                                        | -          |        |         |           | -     |           | -     | 10.00 |
| Edible vegetable oil and<br>other hydrogenated<br>oils | -          | 0.01   | -       | -         | (21)  | 53.70     | ÷     | #     |
| Pharmaceutical<br>products                             | 1.17       | 4.11   | 1.35    |           | 6.70  | 2.05      | 0.84  | 1.44  |
| Cement                                                 | -          | 0.08   | -       | ÷         | -     | 1.28      | ~     | -     |
| Dyeing tanning<br>and colouring materials              | -          | 0.53   | 0.01    | #         | 0.12  | 0.06      | 0.13  | 0.12  |
| Chemical elements and<br>compounds                     | 2.         | 5.68   | 0.03    | #         | 0.46  | 0.17      | 0.24  | 0.31  |
| Fertilizers                                            | ~          | 6.13   | 0.19    |           | 4     | 4         | 0.04  | 1.89  |
| Scientific instrument                                  |            | 5.36   | 0.16    |           | 0.21  | 0.01      | 1.40  | 0.70  |
| Base metals and<br>manufactures                        | 0.03       | 115.19 | 0.40    | #         | 1.02  | 9.42      | 4.22  | 8.18  |
| Non-electric machinery<br>and transport equipment      | -          | 64.88  | 4.04    |           | 5.26  | 0.62      | 12.91 | 9.90  |
| Electric machinery and<br>apparatus                    | 0.04       | 82.88  | 0.47    | 0.03      | 3.21  | 0.41      | 4.79  | 4,66  |
| Paper, paperboard and manufactures                     | #          | 6.26   | 0.06    | 0.03      | 0.22  | 5.77      | 0.33  | 0.83  |
| Rubber manufactures                                    |            | 7.18   | 0,01    |           | 0.39  | 0.16      | 0.18  | 0.14  |
| Refined Mineral Oil                                    | +          | 0.20   | 0.08    | 0.08      | 0.03  | 0.04      | 0.10  | 0.73  |
| Tobacco and Tobacco<br>Manufactures                    |            | 0.12   | 0.05    |           | ÷     | 0.06      | ÷     | 0.12  |
| Cotton Fabric                                          | +          | 4.67   | -       | ÷         | 0.06  | 0.02      | 0.23  | 0.10  |
| Artificial and<br>Synthetic Fabrics                    | 0.05       | 61.22  | -       | -         | 0.16  | 0.16      | 1.24  | 2.44  |
| Woven and Special<br>Woven Fabrics                     | #          | 14.73  | #       | 0.06      | -     | 0.08      | 0.81  | 1.64  |
| Garment and<br>laced Fabrics                           | 0.06       | 8.40   | #       | 0.02      | 0.08  | 0.04      | 0.26  | 0.04  |
| Plastic                                                | 0.01       | 18.11  | 0.03    | 0.02      | 0.68  | 0.83      | 0.57  | 3.07  |