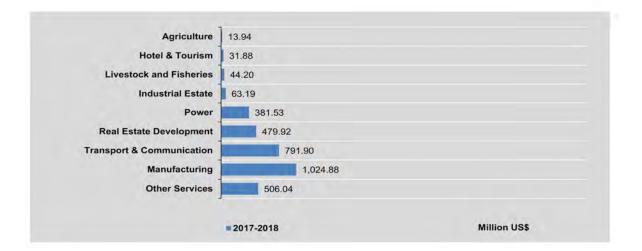

### TRADE BY SECTOR

In 2018-2019, government exports do not change but government imports decreased by 30.5% respectively compared to the previous year. Over this period, private exports increased by 5.2% and private imports decreased by 5.3% respectively.

In 2017-2018, both government exports and imports increased by 10.5% and 3.9% respectively compared to the previous year. Over this period, private exports and imports increased by 27.9% and 3.0% respectively.

The share of government exports in total exports was 27.2% in 2018-2019, a decrease compared to its share of 28.2% in 2017-2018. The share of government imports in total imports was 5.1% in 2018-2019, decreased compared to its share of 6.8% in 2017-2018.