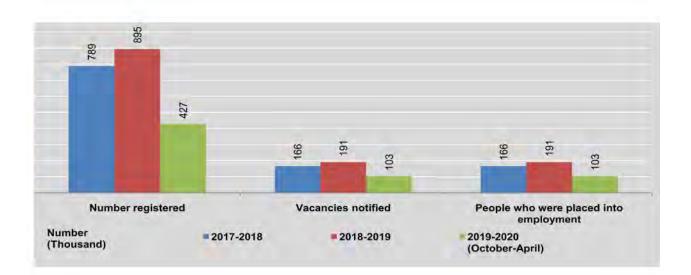

|  |  |  |  |
| February                     | 62,987               | 17,097                | 17,097                                                | 17,100                                       | 469,770                                                      |  |  |  |  |
| March                        | 38,453               | 16,079                | 16,079                                                | 16,080                                       | 439,849                                                      |  |  |  |  |
| April                        | 12,229               | 5,080                 | 5,080                                                 | 5,084                                        | 389,238                                                      |  |  |  |  |

(Cont'd)



|                              | Other States / Regions |                       |                                                       |                                              |                                                               |  |  |  |  |
|------------------------------|------------------------|-----------------------|-------------------------------------------------------|----------------------------------------------|---------------------------------------------------------------|--|--|--|--|
| FY                           | Number<br>registered   | Vacancies<br>notified | Number of<br>submissions<br>made for the<br>vacancies | People who were<br>placed into<br>employment | Registered<br>live and pending<br>at the end of<br>the period |  |  |  |  |
| 2017-2018