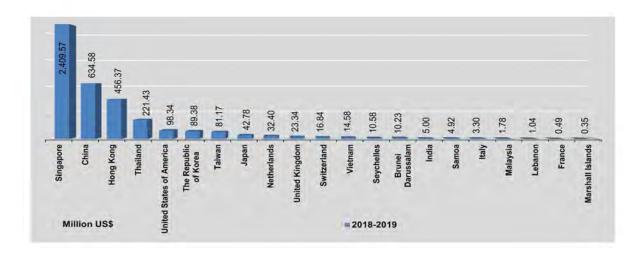

China is Myanmar's largest trading partner for imports: imports from China represented 35.0% of total Myanmar imports in 2018-2019 and 31.6% in 2017-2018. In 2018-2019 the next four main origins of imports were Singapore (17.5%), Thailand (12.1%), Indonesia (5.0%) and Malaysia (4.5%). In the previous year, the main partners for imports after China were Singapore (18.9%), Thailand (13.2%), India (5.0%) and Indonesia (4.9%).