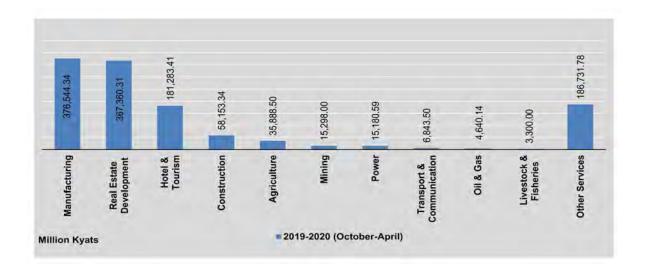

| -                             |
| February                     | 2                          | 6.42        | 47,985.00                     |                            | -        |                               |                            | -         |                               |
| March                        | 3                          | 10.99 *     | 54,421.82 *                   | ÷                          | -        |                               |                            | -         | -                             |
| April                        | -                          |             |                               | 3                          |          | 31,108.95                     |                            | 1.27 *    | 12,539.15                     |



Value = Million

|                              | 1.                         | Agricu | Iture                         | 1.0                        | ndustria | Estate                        | Sec.                       | Oil an             | nd Gas                        |                            | Other Se | rvices                        |
|------------------------------|----------------------------|--------|-------------------------------|----------------------------|----------|-------------------------------|----------------------------|--------------------|-------------------------------|----------------------------|----------|-------------------------------|
| FY                           | No. of<br>Enter-<br>prises | US\$   | Total<br>Investment<br>(Kyat) | No. of<br>Enter-<br>