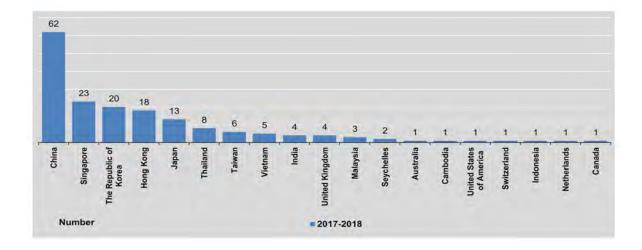

|                       | 1                          | 0.85                  | -                          |                       |                            | 1                    |
| March                        | -                          |                       | -                          | -                     | -                          | -                     | -                          |                       | 1                          | 5.49                 |
| April                        |                            | 3.87 *                | 1.1                        | · · · · ·             |                            |                       |                            |                       | - 2                        |                      |



|                              | Ma                         | auritius              |                            | d States of merica    | Marst                      | nall Islands          | In                         | donesia               | Sou                        | th Africa             |
|------------------------------|----------------------------|-----------------------|----------------------------|-----------------------|----------------------------|-----------------------|----------------------------|-----------------------|----------------------------|-----------------------|
| FY                           | No. of<br>Enter-<br>prises | Foreign<br>Investment |
| 2017-2018                    | -                          | -                     | 1                          | 5