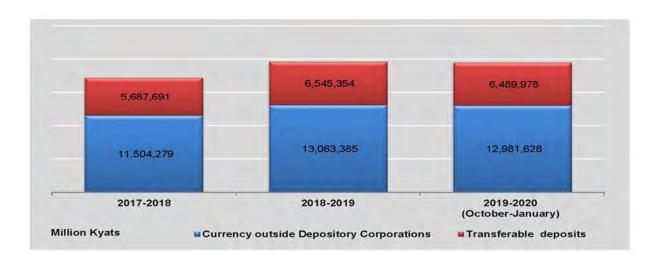

|
| 2020                           |                                       |                         |                  |                  |            | and the second second                     |
| January                        | 12,981,628                            | 2,018,029               | 3,392,395        | 1,079,554        | 19,471,606 | 1.90                                      |

Notes: 1. M1: Money Supply covers Currency outside Depository

Source: Central Bank of Myanmar.

Corporations + Demand Deposits (Transferable Deposits).

 Currency outside depository corporations is the currency liabilities of the depository corporations including central bank and is defined as the currency in circulation (CIC) less the other depository corporations' holdings of national currency.



|                                |