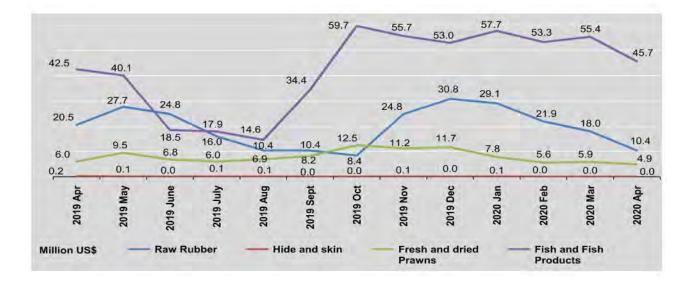

### TRADE BY COMMODITY GROUP

In 2018-2019, the top export groups were manufactured products, agricultural products and mineral products. Within these groups, the major products were rice, green mung bean, matpe, maize, raw rubber and sesame seeds for agricultural products; garment and gas for manufactured products; and, jade for mineral products.

### EXPORTS AND IMPORTS OF PRINCIPAL COMMODITIES BY COUNTRY

In April 2020, major commodities exported to China were gas, green mung bean, sesame seeds, fish and fish products, and rice. Main exports to Thailand were gas, maize, fish and fish products, base metal, ores, and garment.