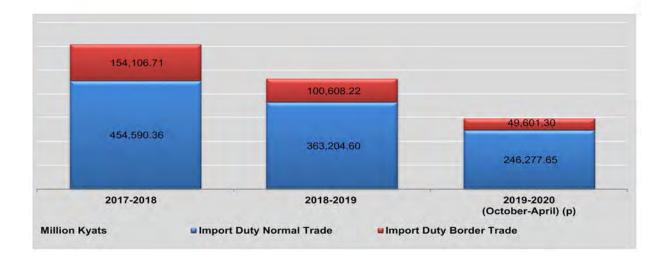

### NORMAL AND BORDER TRADE

In 2018-2019, normal exports decreased by 6.5%, border exports increased by 21.9%, normal imports decreased by 8.5% and border imports increased by 1.1% compared to 2017-2018.

In 2017-2018, normal exports and normal imports increased by 23.4% and 2.9% respectively compared to 2016-2017. Border trade of imports and exports have also increased by 4.2% and 20.8%.

The share of normal exports in total exports decreased to 57.7% in 2018-2019, compared to 64.0% in 2017-2018. The share of normal imports in total imports was 83.0% in 2018-2019, a slight decrease compared to its share of 84.4% in 2017-2018.