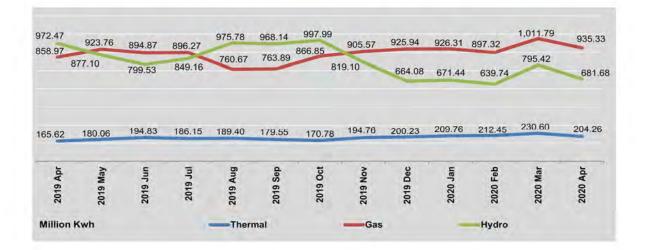

7  | 2,050.64  |
| November                     | 194.76   | 7.84   | 819,10    | 905.57   | 6.55  | 1,933.82  |
| December                     | 200.23   | 7.96   | 664.08    | 925.94   | 7.14  | 1,805.35  |
| 2020                         |          |        |           |          |       |           |
| January                      | 209.76   | 14.51  | 671.44    | 926.31   | 6.77  | 1,828.79  |
| February                     | 212.45   | 14.25  | 639.74    | 897.32   | 7.11  | 1,770.87  |
| March                        | 230.60   | 15.83  | 795.42    | 1,011.79 | 7.53  | 2,061.17  |
| April                        | 204.26   | 22.75  | 681.68    | 935.33   | 6.60  | 1,850.62  |

### 2.5 ELECTRIC POWER GENERATION BY TYPE OF ENERGY Million Kwh

Source: Ministry of Electricity and Energy.



# 2.6 PRODUCTION OF PRECIOUS MINERALS AND PEARLS

| FY                           | 1.2     | Jade<br>(000) Kg |        |           | Pearls**<br>(Momme) |           |            |
|------------------------------|---------|------------------|--------|-----------|---------------------|-----------|------------|
|                              | Private | Joint            | Total  | Private   | Joint               | Total     | (Monnine)  |
| 2017-2018                    | 20,062  | 7,075            | 27,137 | 7,198,930 | 148.671             | 7.347,601 | 438,298.45 |
| 2018-2019                    | 31,737  | 3,406            | 35,143 | 1,825,088 | 27,150              | 1,852,238 | 568,320.27 |
| 2019-2020<br>(October-April) | 13,779  | 407              | 14,186 | 51,500    | +