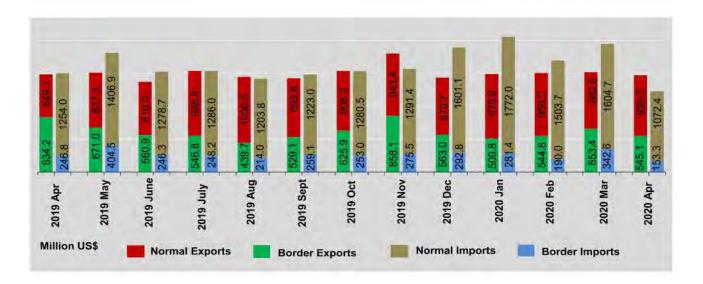

### NORMAL AND BORDER TRADE

In 2018-2019, normal exports decreased by 6.5%, border exports increased by 21.9%, normal imports decreased by 8.5% and border imports increased by 1.1% compared to 2017-2018.

In 2017-2018, normal exports and normal imports increased by 23.4% and 2.9% respectively compared to 2016-2017. Border trade of imports and exports have also increased by 4.2% and 20.8%.

The share of normal exports in total exports decreased to 57.7% in 2018-2019, compared to 64.0% in 2017-2018. The share of normal imports in total imports was 83.0% in 2018-2019, a slight decrease compared to its share of 84.4% in 2017-2018.