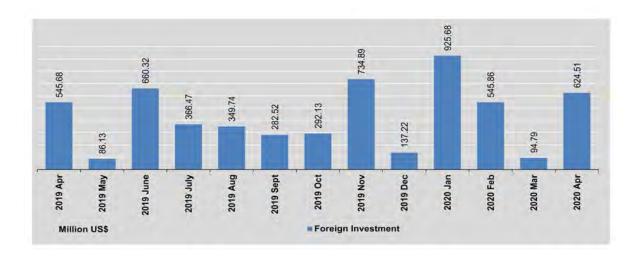

| · · · · ·             |                            | -                     | 12                         | 27.77 *               |                            |                      |
| March                        | 15                         | 94.79                 | -                          | -                     | -                          | -                     | 6                          | 20.49 *               | -                          | -                    |
| April                        | 15                         | 624.51                | 2                          | 1                     |                            | 1000                  | 7                          | 137.44 *              |                            | 1                    |



|                              | Hor                        | ng Kong               | 1-5                        | India                 |                            | Japan                 |                            | epublic of Korea      | A                          | ustralia              |
|------------------------------|----------------------------|-----------------------|----------------------------|-----------------------|----------------------------|-----------------------|----------------------------|-----------------------|----------------------------|-----------------------|
| FY                           | No. of<br>Enter-<br>prises | Foreign<br>Investment |
| 2017-2018                    | 18                         | 127.62                | 4                          | 1