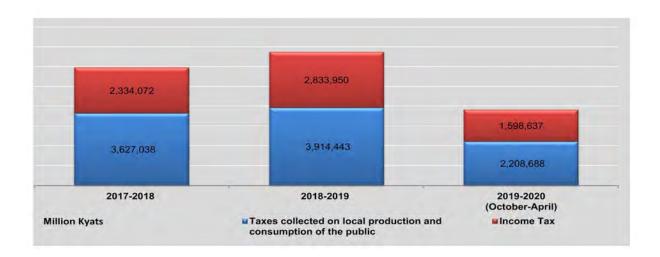

| -                        | -                    | -          |
| January *                    | 544,365   | 132,197           | 14,497          | 12,405          | 63,128                   | 1,446                | 320,692    |
| February *                   | 513,486   | 210,590           | 14,423          | 10,415          | 124,293                  | 2,722                | 151,043    |
| March *                      | 795,492   | 267,610           | 15,163          | 11,639          | 155,414                  | 1,381                | 344,285    |
| April *                      | 299,029   | 90,441            | 6,786           | 4,908           | 49,034                   | 633                  | 147,227    |

Note : \* Temporary Actual

Source: Internal Revenue Department.





# CHAPTER 5 INVESTMENT



# **INVESTMENT** ANALYSIS

Investment is an important factor to sustain economic growth. Thus, Myanmar has encouraged domestic and foreign investors to invest in various economic sectors.

#### MYANMAR CITIZENS INVESTMENT

From 1994 to April 2020, a total number of 1,708 Myanmar citizen enterprises with a total pledge amount of 20,728,491.25 million kyats were permitted for investment. In 2017-2018, 173 enterprises with pledge amount of 3,500,578.84 million kyats were permitted for Myanmar citizen investment. During 2018-2019, 169 enterprises with pledge amount of 1,691,332.08 million kyats were permitted for Myanmar Citizen. The leading sectors for investment in 2018-2019 were manufacturing with 24.04%, livestock and fisheries with 12.62% and real estate deve