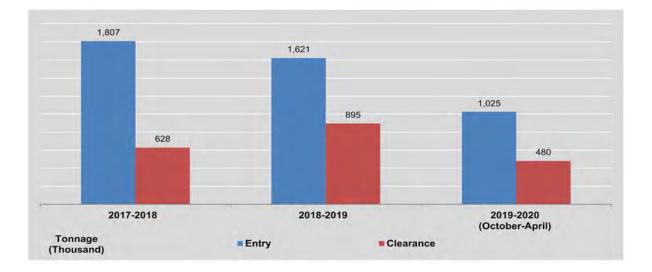

### CONTENTS | MAY 2020

| 5. | Investment   Analysis                                                          |     |
|----|--------------------------------------------------------------------------------|-----|
|    | 5.1. Myanmar citizens investment of permitted enterprises by sector            | 88  |
|    | 5.2. Foreign investment of permitted enterprises by sector                     | 92  |
|    | 5.3. Foreign investment of permitted enterprises by country of origin          | 95  |
| 6. | Transportation and Travel   Analysis                                           |     |
|    | 6.1. Transportation                                                            | 109 |
|    | 6.2. Yangon city private transport                                             | 110 |
|    | 6.3. Mandalay city private transport                                           | 111 |
|    | 6.4. Registered motor vehicles by type                                         | 112 |
|    | 6.5. Merchant shipping                                                         | 113 |
|    | 6.6. International tourist arrivals                                            | 114 |
|    | 6.7. Tourist arrivals at Yangon, Mandalay and Naypyitaw International Airports | 115 |
|    | by type of nationality                                                         |     |
| 7. | Labour and Employment   Analysis                                               |     |
|    | 7.1. Employment through Labour Exchange Offices                                | 124 |
|    | 7.2. Overseas Employment                                                       | 126 |
|    | 7.3. Local Employment                                                          | 127 |