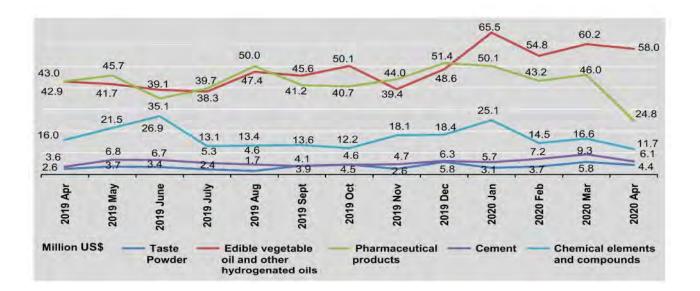

The two main import groups in 2018-2019 were intermediate goods and capital goods. The major products were non-electric machinery and transport equipment, base metals and manufactures, electric machinery and apparatus for capital goods, and refined mineral oil, and artificial and synthetic fabrics for intermediate goods.

The main commodities imported from China were base metals and manufactures, electric machinery and apparatus, non-electric machinery and transport equipment, artificial and synthetic fabrics, and plastic. Major imports from Singapore were refined mineral oil, electric machinery and apparatus, plastic, chemical elements and compounds, and base metals and manufactures.