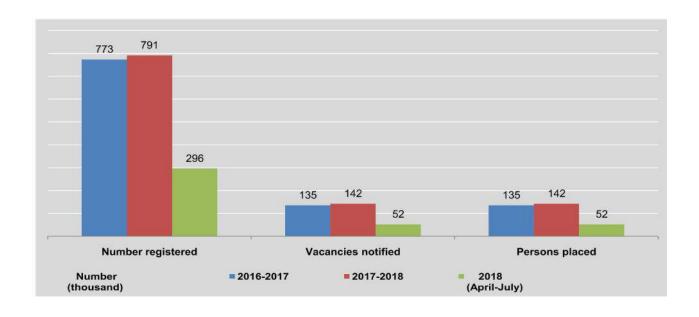

| 10,701            | 543,261                                                      |  |  |  |  |
| Мау                  | 100,024              | 8,527                 | 8,532                                                 | 8,465             | 542,272                                                      |  |  |  |  |
| June                 | 69,954               | 16,525                | 16,524                                                | 16,525            | 533,789                                                      |  |  |  |  |
| July                 | 72,026               | 16,139                | 16,140                                                | 16,087            | 518,998                                                      |  |  |  |  |



|                      | Other Regions / States |                       |                                                       |                   |                                                      |  |  |  |  |  |
|----------------------|------------------------|-----------------------|-------------------------------------------------------|-------------------|------------------------------------------------------|--|--|--|--|--|
| FY                   | Number<br>registered   | Vacancies<br>notified | Number of<br>submissions<br>made for the<br>vacancies | Persons<br>placed | Registered live and pending at the end of the period |  |  |  |  |  |
| 2016-2017            | 350,061                | 62,754                | 72,095                                                | 61,419