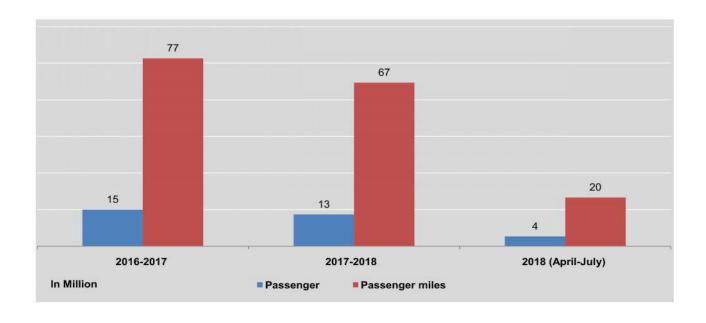

290                                                     | 754                           | 59.16                            |
| Мау                  | 1,087                   | 5,434                         | 306                                                     | 949                           | 74.35                            |
| June                 | 905                     | 4,523                         | 264                                                     | 792                           | 62.01                            |
| July                 | 1,060                   | 5,299                         | 298                                                     | 924                           | 72.46                            |

Source: Mandalay Region Buses Control Committee.



| FY        | Passenger<br>Cars | Trucks  | Buses  | Motorcycles | Others  | Total     |
|-----------|-------------------|---------|--------|-------------|---------|-----------|
| 2015-2016 | 536,471           | 250,529 | 25,937 | 4,631,007   | 97,316  | 5,541,260 |
| 2016-2017 | 596,549           | 322,533 | 26,801 | 5,271,105   | 120,014 | 6,337,002 |
| 2017-2018 | 628,054           | 374,287 | 28,010 | 5,690,773   | 132,871 | 6,853,995 |
| 2017      | 200               | 2073    |        |             |         |           |
| July      | 615,565           | 342,155 | 26,893 | 5,469,795   | 126,254 | 6,580,662 |
| August    | 618,731           | 346,567 | 26,599 | 5,514,380   | 127,075 | 6,633,352 |
| September | 622,212           | 352,090 | 26,869 | 5,550,704   | 128,131 | 6,680,006