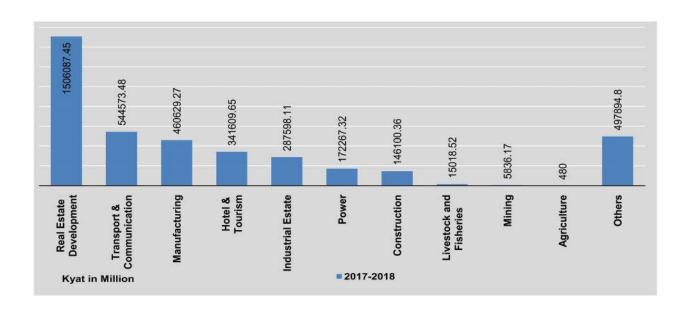

| -                             |  |
| May                  | 9                          | 4.82 *   | 18,584.90 *                   |                            | 59        | 0.53                          |                            | 870               |                               |  |
| June                 | 6                          | 12.96    | 23,170.09                     | -                          | _         | 0                             | -                          | 123               | 2                             |  |
| July                 | 6                          | 33.24    | 58,335.02                     | -                          |           | (1 <del>4</del> )             | -                          | (#S               | *                             |  |



|                      | 1                          | Hotel and To | ourism                        | Rea                        | I Estate De | velopment                     | Construction               |         |                                       |  |
|----------------------|----------------------------|--------------|-------------------------------|----------------------------|-------------|-------------------------------|----------------------------|---------|---------------------------------------|--|
| FY                   | No. of<br>Enter-<br>prises | US\$         | Total<br>Investment<br>(Kyat) | No. of<br>Enter-<br>prises | US\$        | Total<br>Investment<br>(Kyat) | No. of<br>Enter-<br>prises | US\$    | Total<br>Investment<br>(Kyat)         |  |
| 2016-2017            |