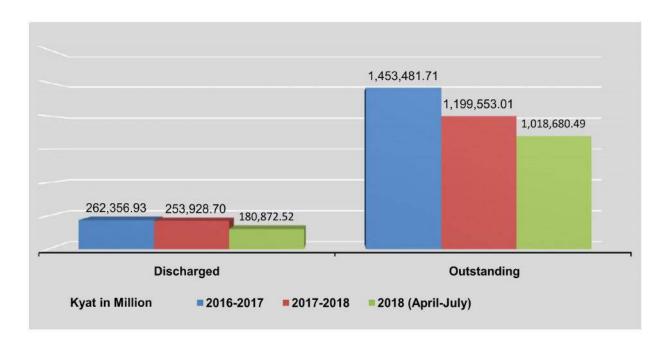

| 680.10     | 1,204,298.94 | 22,068.94 | 1,182,230.00           |
| February             |                    | 92.50      | 1,204,206.44 | 21,976.44 | 1,182,230.00           |
| March                | -                  | 4,653.43   | 1,199,553.01 | 17,323.01 | 1,182,230.00           |
| April                | -                  | 526.00     | 1,199,027.01 | 16,797.01 | 1,182,230.00           |
| Мау                  | :=:                | 179,129.12 | 1,019,897.89 | 16,127.89 | 1,003,770.00           |
| June                 | i. <del></del>     | 851.30     | 1,019,046.59 | 15,276.59 | 1,003,770.00           |
| July                 |                    | 366.10     | 1,018,680.49 | 14,910.49 | 1,003,770.00           |

Annual interest rate: 9.5% Source: Central Bank of Myanmar.



4.FINANCE 81

|                      |              |                                         |                              |                           | Treas                                     | ury Bills                 |                                          |                   |                            |  |
|----------------------|--------------|-----------------------------------------|------------------------------|---------------------------|-------------------------------------------|---------------------------|------------------------------------------|-------------------|----------------------------|--|
|                      | Central      | Non-A                                   | uction                       | Auction                   |