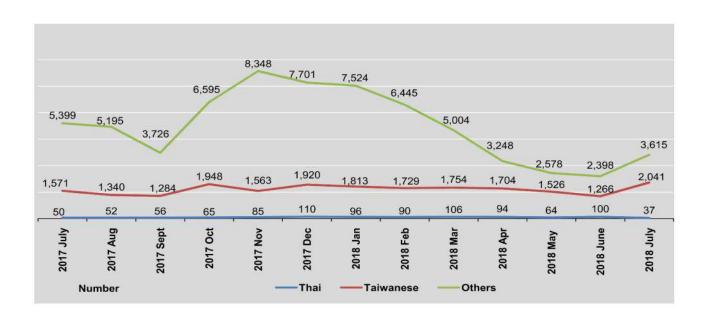

#### TRADE BY MAJOR TRADING COUNTRY

China is, by far, the main destination for Myanmar exports: it represented 38.4% of total exports in 2017-2018 and 42.3% in 2016-2017. In 2017-2018, the next four largest destinations are Thailand (19.2%), Japan (6.4%), Singapore (5.1%) and India (4.1%). In 2015-2016, the same countries were the main destinations for exports, with Japan the third place between 2016-2017 and 2017-2018.