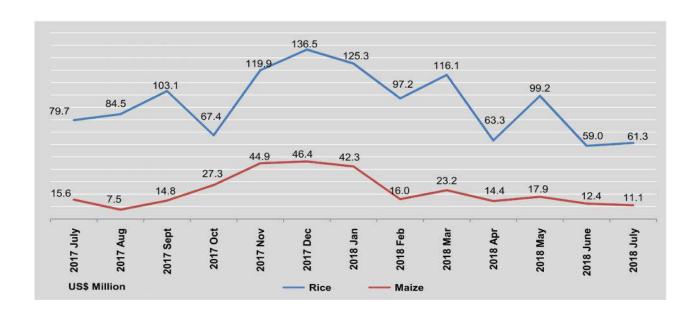

| (CA) (T)             | Total    | Rice     | *                                      | Maize    |       |
|----------------------|----------|----------|----------------------------------------|----------|-------|
| FY                   | Value    | Quantity | Value                                  | Quantity | Value |
| 2016-2017            | 11,951.6 | 1,748.0  | 552.6                                  | 1,288.7  | 252.3 |
| 2017-2018 (p)        | 14,850.7 | 3,579.6  | 1,138.4                                | 1,436.9  | 294.5 |
| 2018<br>(April-July) | 5,583.2  | 815.5    | 282.8                                  | 249.8    | 55.8  |
| 2017                 |          |          | -                                      | -16      |       |
| July                 | 1,268.1  | 272.5    | 79.7                                   | 78.9     | 15.6  |
| August               | 980.8    | 279.6    | 84.5                                   | 34.8     | 7.5   |
| September            | 1,760.3  | 340.1    | 103.1                                  | 65.5     | 14.8  |
| October              | 941.0    | 208.2    | 67.4                                   | 131.8    | 27.3  |
| November             | 1,243.5  | 346.1    | 119.9                                  | 216.7    | 44.9  |
| December             | 1,270.7  | 407.4    | 136.5                                  | 224.0    | 46.4  |
| 2018                 |          |          | ## ## ## ## ## ## ## ## ## ## ## ## ## |          |       |
| January              | 1,236.5  | 374.2    | 125.3                                  | 202.0    | 42.3  |
| February             | 1,554.6  | 293.8    | 97.2                                   | 72.0     | 16.0  |
| March                | 1,368.3  | 339.7    | 116.1                                  | 102.2    | 23.2  |
| April                | 1,063.1  | 182.5    | 63.3                                   | 63.8     | 14.4  |
| May                  | 1,376.2  | 290.8    | 99.2                                   | 79.1     | 17.9  |
| June                 | 1,512.8  | 170.6    | 59.0                                   | 55.7     | 12.   |
| July                 | 1,631.1  | 171.6    | 61.3                                   | 51.2     | 11.1  |