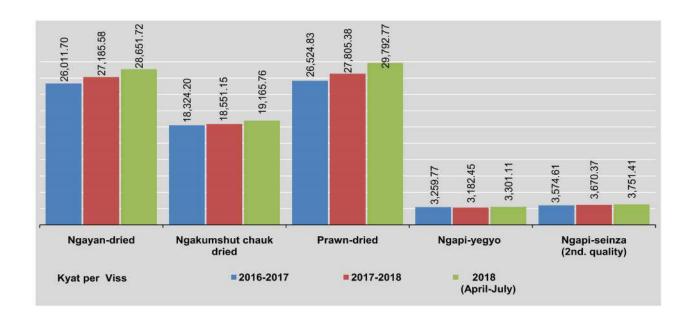

# **SELECTED MONTHLY ECONOMIC INDICATORS**

**CENTRAL STATISTICAL ORGANIZATION** 