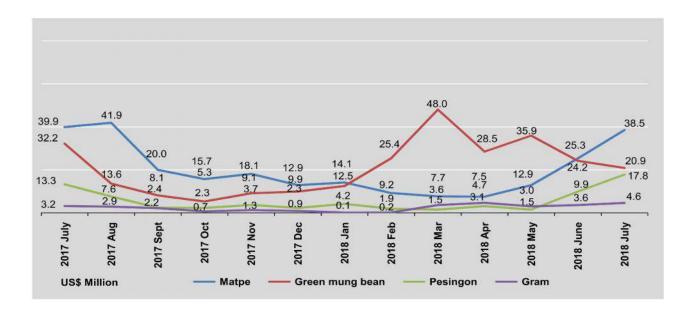

\* Include Broken Rice (Cont'd)

| EV                   | Mat      | pe    | Green mu | ng bean | Pesin    | gon   | Gra      | m     |
|----------------------|----------|-------|----------|---------|----------|-------|----------|-------|
| FY                   | Quantity | Value | Quantity | Value   | Quantity | Value | Quantity | Value |
| 2016-2017            | 559.0    | 671.2 | 397.9    | 350.0   | 183.9    | 159.5 | 35.5     | 28.5  |
| 2017-2018 (p)        | 527.6    | 344.2 | 352.2    | 273.6   | 227.1    | 99.6  | 43.8     | 36.1  |
| 2018<br>(April-July) | 200.1    | 84.2  | 143.2    | 109.5   | 93.3     | 32.3  | 31.5     | 15.9  |
| 2017                 |          |       |          |         |          |       |          |       |
| July                 | 54.9     | 39.9  | 37.9     | 32.2    | 29.5     | 13.3  | 3.5      | 3.2   |
| August               | 66.8     | 41.9  | 15.6     | 13.6    | 17.7     | 7.6   | 3.3      | 2.9   |
| September            | 36.8     | 20.0  | 9.5      | 8.1     | 6.2      | 2.4   | 2.4      | 2.2   |
| October              | 32.2     | 15.7  | 6.2      | 5.3     | 7.1      | 2.3   | 0.8      | 0.7   |
| November             | 41.9     | 18.1  | 11.2     | 9.1     | 14.0     | 3.7   | 1.4      | 1.3   |
| December             | 29.2     | 12.9  | 13.0     | 9.9     | 8.8      | 2.3   | 1.2      | 0.9   |
| 2018                 |          |       |          |         |          |       |          |       |
| January              | 28.0     | 14.1  | 16.3     | 12.5    | 15.2     | 4.2   | 0.2      | 0.1   |
| February             | 18.3     | 9.2   | 33.8     | 25.4    | 6.2      | 1.9   | 0.3      | 0.2   |
| March                | 15.7     | 7.7   | 64.7     | 48.0    | 4.4      | 1.5   | 6.3      | 3.6   |
| April                | 17.1     | 7.5   | 37.6     | 28.5    | 10.4     | 3.1   | 8.0      | 4.7   |
| Мау                  | 32.2     | 12.9  | 46.0     | 35.9    | 4.2      | 1.5   | 5.8      | 3.0   |
| June                 | 54.2     | 25.3  | 31.5     | 24.2    | 27.6     | 9.9   | 7.5      | 3.6   |
| July                 | 96.6     | 38.5  | 28.1     | 20.9    | 51.1     | 17.8  | 10.2     | 4.6   |