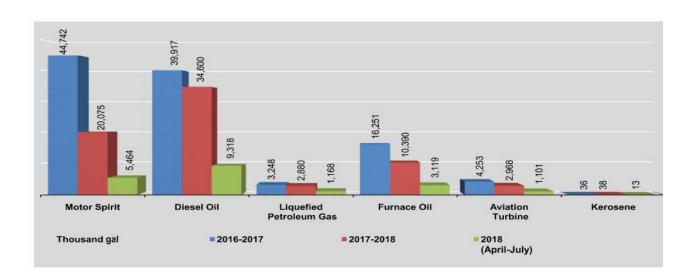

l                | 322 (r)      | 21         | 232 (r)                    | 267         | 2                   | 1        |
| May                  | 639 (r)      | 945        | 269 (r)                    | 563         | 61                  | 5        |
| June                 | 506          | 3,923      | 310                        | 1,620       | 485                 | 3        |
| July                 | 3,997        | 4,429      | 357                        | 669         | 553                 | 4        |

Source: Myanma Pharmaceutical Industries, No.(2) Heavy Industries Enterprise, No.(3) Heavy Industries Enterprise, Department of Mines, Oil and Gas Planning Department, Myanma Petrochemical Enterprise, Department of Agriculture, Myanma Timber Enterprise, Myanma Economic Holdings Limited.



| FY                                            | Cooking Oil<br>(thousand viss) | Instant Noodles<br>(thousand pack) | Cement<br>(metric ton) | Ready Made<br>Garment<br>(thousand no.) | Fertilizer<br>(metric ton) |
|-----------------------------------------------|--------------------------------|------------------------------------|------------------------|-----------------------------------------|----------------------------|
| 2016-2017                                     | 525,140                        | 323,347                            | 1,101,449              | 1,641,131                               | 1,765,465                  |
| 2017-2018 (p.a)                               | 570,395 (r)                    | 237,773 (r)                        | 3,529,874              | 1,145