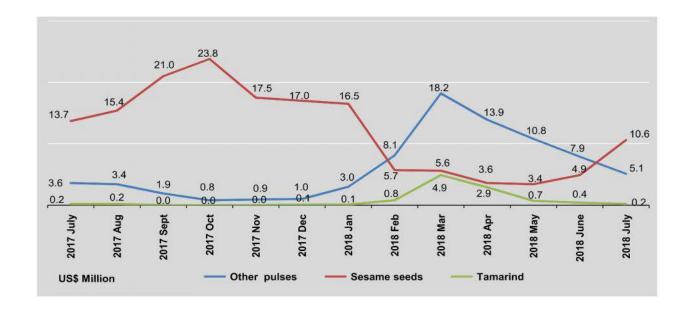

| FY                   | Other p  | oulses | Sesame   | seeds | Oni      | on    | Tama     | rind  |
|----------------------|----------|--------|----------|-------|----------|-------|----------|-------|
|                      | Quantity | Value  | Quantity | Value | Quantity | Value | Quantity | Value |
| 2016-2017            | 132.0    | 72.3   | 106.8    | 144.2 | 66.9     | 19.2  | 20.9     | 7.7   |
| 2017-2018 (p)        | 97.0     | 60.1   | 123.1    | 150.1 | 23.0     | 9.5   | 20.4     | 9.5   |
| 2018<br>(April-July) | 61.0     | 37.7   | 17.6     | 22.5  | 22.2     | 6.8   | 10.2     | 4.2   |
| 2017                 |          |        |          |       |          |       |          |       |
| July                 | 5.8      | 3.6    | 11.5     | 13.7  | 0.7      | 0.3   | 0.3      | 0.2   |
| August               | 5.6      | 3.4    | 13.7     | 15.4  | 0.1      | 0.1   | 0.3      | 0.2   |
| September            | 3.3      | 1.9    | 17.3     | 21.0  | 0.2      | 0.1   | #        | #     |
| October              | 1.4      | 0.8    | 20.2     | 23.8  | #        | #     | #        | #     |
| November             | 1.4      | 0.9    | 14.2     | 17.5  | 0.2      | 0.2   | #        | #     |
| December             | 1.6      | 1.0    | 13.0     | 17.0  | 0.1      | 0.1   | 0.1      | 0.1   |
| 2018                 |          |        | ida da   |       |          |       |          |       |
| January              | 4.6      | 3.0    | 13.6     | 16.5  | -        | 2     | 0.2      | 0.1   |
| February             | 10.7     | 8.1    | 4.5      | 5.7   | 0.8      | 0.5   | 1.5      | 0.8   |
| March                | 28.6     | 18.2   | 4.2      | 5.6   | 5.1      | 2.1   | 10.7     | 4.9   |
| April                | 23.0     | 13.9   | 2.6      | 3.6   | 6.1      | 2.1   | 6.9      | 2.9   |
| May                  | 16.9     | 10.8   | 2.7      | 3.4   | 4.8      | 1.5   | 1.7      | 0.7   |
| June                 | 12.1     | 7.9    | 3.8      | 4.9   | 6.3      | 1.8   | 1.0      | 0.4   |
| July                 | 9.0      | 5.1    | 8.5      | 10.6  | 5.0      | 1.4   | 0.6      | 0.2   |