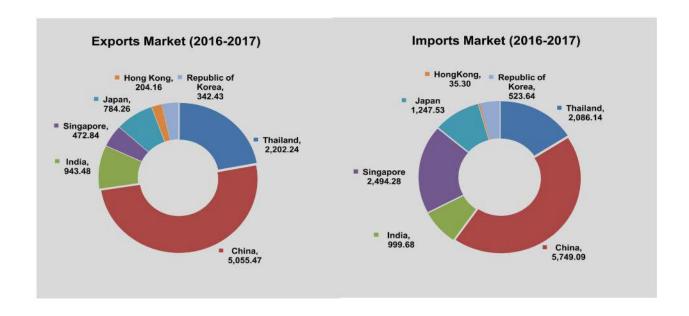

#### TRADE BY MAJOR TRADING COUNTRY

China is, by far, the main destination for Myanmar exports: it represented 38.4% of total exports in 2017-2018 and 42.3% in 2016-2017. In 2017-2018, the next four largest destinations are Thailand (19.2%), Japan (6.4%), Singapore (5.1%) and India (4.1%). In 2015-2016, the same countries were the main destinations for exports, with Japan the third place between 2016-2017 and 2017-2018.

China is the main origin for Myanmar imports: imports from China represented 32.6% of total Myanmar imports in 2017-2018 and 33.4% in 2016-2017. In 2017-2018 the next four main origins for imports are Singapore (16.5% of total imports), Thailand (11.9%), Japan (5.2%) and India (4.6%). The previous year, main partners for imports were Singapore (14.5%), Thailand (12.1%), Japan (7.3%) and India (5.8%).

<sup>\*</sup> All exports include re-export

Source: Customs Department.

<sup>\*\*</sup> All imports include draw-back items

| FY                   | Thailand |          | Chi      | na       | Mala    | ysia    | Indi    | a       |
|----------------------|----------|----------|----------|----------|---------|---------|---------|---------|
| FY                   | Exports  | Imports  | Exports  | Imports  | Exports | Imports | Exports | Imports |
| 2016-2017            | 2,202.24 | 2,086.14 | 5,055.47 | 5,749.09 | 159.01  | 821.37  | 943.48  | 999.68  |
| 2017-2018 (p)        | 2,846.41 | 2,228.63 | 5,698.68 | 6,086.50 | 222.55  | 867.23  | 607.72  | 860.94  |
| 2018<br>(April-July) | 967.06   | 803.73   | 1,899.24 | 2,147.88 | 80.77   | 408.06  | 181.19  | 274.23  |
| 2017                 |          |          |          |          |         |         |         |         |
| July                 | 224.60   | 174.20   | 471.91   | 461.25   | 35.80   | 64.78   | 64.73   | 68.02   |
| August               | 235.53   | 193.18   | 230.51   | 478.16   | 7.25    | 96.29   | 59.72   | 56.12   |
| September            | 335.11   | 217.47   | 551.82   | 517.57   | 10.01   | 66.62   | 25.29   | 57.02   |
| October              | 232.31   | 147.44   | 326.69   | 436.28   | 13.44   | 85.00   | 20.50   | 74.41   |
| November             | 243.88   | 164.53   | 642.64   | 500.48   | 16.24   | 108.66  | 25.64   | 80.12   |
| December             | 271.04   | 187.40   | 593.21   | 491.01   | 9.86    | 68.24   | 20.80   | 76.21   |
| 2018                 |          |          | *        |          |         | *       | *       |         |
| January              | 211.88   | 161.49   | 547.95   | 612.41   | 32.04   | 63.85   | 23.57   | 91.40   |
| February             | 221.40   | 232.67   | 585.40   | 489.71   | 16.87   | 53.46   | 25.02   | 91.14   |
| March                | 266.85   | 269.62   | 524.53   | 492.12   | 36.98   | 50.98   | 34.42   | 60.13   |
| April                | 235.91   | 160.73   | 312.56   | 477.08   | 19.95   | 65.82   | 23.37   | 66.33   |
| May                  | 244.13   | 189.40   | 481.75   | 621.87   | 21.34   | 258.45  | 28.89   | 64.99   |
| June                 | 238.46   | 192.40   | 580.44   | 579.12   | 27.40   | 43.35   | 54.18   | 63.03   |
| July                 | 248.56   | 261.20   | 524.49   | 469.81   | 12.08   | 40.44   | 74.75   | 79.88   |