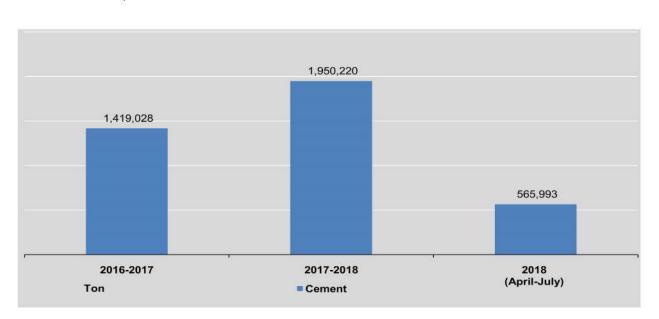

| 19,662,692             | 31                     |
| March                | 235,517      | 2,150                      | 14,135,952             | 71                     |
| April                | 81,881       | *                          |                        | 15                     |
| Мау                  | 203,441      | =                          | 12,765,640             | 20                     |
| June                 | 151,138      | *                          | 12,731,559             |                        |
| July                 | 129,533      | -                          | 16,998,933             | 5                      |

Since 2015-2016, production of vest is halted for privatization.

Cement production includes state own and joint venture.

Note: 1 sheet = 32 sq ft



| FY                   | Cotton yarn<br>(thousand lb.) | Cotton fabrics (thousand yd.) | Cotton Longyi (Men's<br>(thousand No.) |
|----------------------|-------------------------------|-------------------------------|----------------------------------------|
| 2016-2017            | 3,225                         | 3,209                         | 29                                     |
| 2017-2018            | 3,974                         | 1,198                         | 206                                    |
| 2018<br>(April-July) | 1 1544                        |                               | 43                                     |
| 2017                 |                               |                               |                                        |
| July