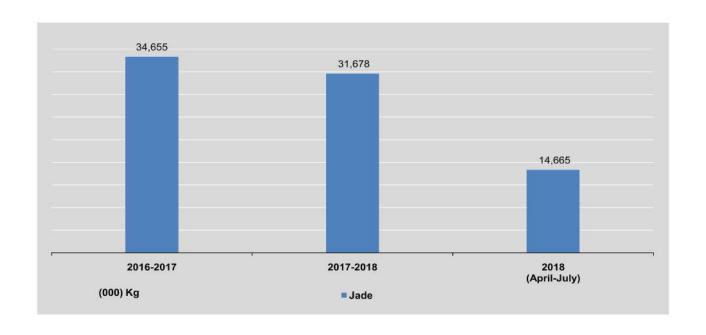

| 619,316    | 192,534.87          |
| March                | 2,616   | 1,127            | 3,743  | 411,929   | 15,350          | 427,279    |                     |
| April                | 3,460   | 1,945            | 5,405  | 463,375   | 8,360           | 471,735    | 1,020.87            |
| May                  | 4,262   | 1,077            | 5,339  | 801,503   | 13,270          | 814,773    | 33,692.90           |
| June                 | 2,936   | 528              | 3,464  | 515,708   | 6,600           | 522,308    | 43,888.60           |
| July                 | 350     | 107              | 457    | 685,502   | 3,670           | 689,172    | 13,160.50           |

<sup>\*\*</sup> Pearls include joint venture production.

Sources: Myanmar Pearl Enterprise, Myanmar Gems Enterprise.



| FY                   | Tin* Concentrates | Tungsten* Concentrates | Tin* Tungsten and Scheelite |
|----------------------|-------------------|------------------------|-----------------------------|
| 2016-2017            | 405               | 3                      | 297                         |
| 2017-2018            | 359               | 5                      | 550                         |
| 2018<br>(April-July) | 107               | 3                      | 168                         |
| 2017                 |                   |                        |                             |
| July                 | 43                | 1 <del>8</del> 8       | 20                          |
| August               | 2                 | 2                      | 39