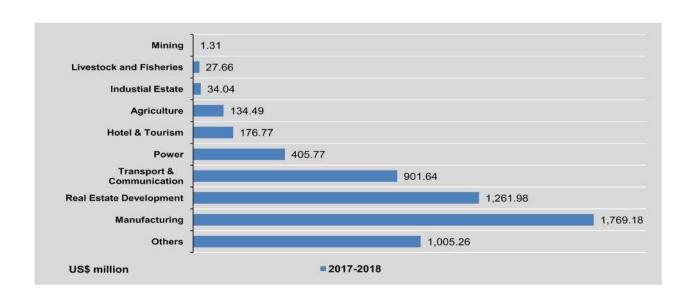

| -                          | 5.33 *                |  |
| Мау                  | 4                          | 2                     | 9                          | 81.74 *               | 5 <b>4</b> 1               | =                     | 120                        | 1.15 *                |  |
| June                 | -                          | -                     | 8                          | 172.38 *              | -                          | =                     | -                          | T.                    |  |
| July                 | 2                          |                       | 20                         | 107.40 *              | 120                        | 140.05 *              | 1                          | 28.00                 |  |



|                      | Hotel a                    | nd Tourism            | Real Estate                | e Development         | P                          | ower                  |                            | Others                |
|----------------------|----------------------------|-----------------------|----------------------------|-----------------------|----------------------------|-----------------------|----------------------------|-----------------------|
| FY                   | No. of<br>Enter-<br>prises | Foreign<br>Investment |
| 2016-2017            | 5                          | 403.65 *              | 3                          | 747.62 *              | 3                          | 909.88 *              | 12                         | 231.32                |
| 2017-20