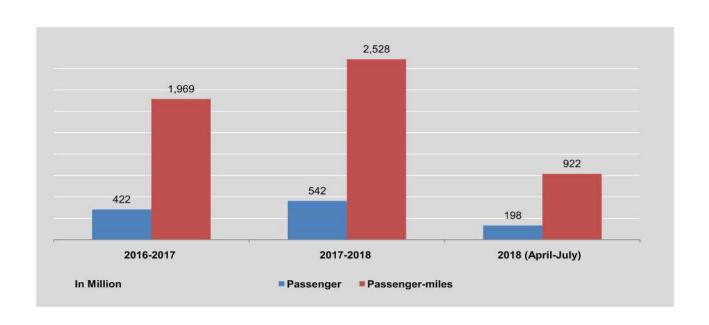

| 13,509                        | 7,911.57                         |
| Мау                  | 51,054                  | 237,981                       | 4,425                                                   | 16,289                        | 10,122.03                        |
| June                 | 51,265                  | 238,965                       | 4,481                                                   | 15,731                        | 10,241.78                        |
| July                 | 55,212                  | 257,363                       | 4,488                                                   | 16,204                        | 11,007.12                        |

Sources: Yangon Region Buses Control Committee.
Yangon Region Transport Authority.



|                      |                         | Mandalay Ci                   | ty Private Transport (Bi                                | us Service)                   |                                  |
|----------------------|-------------------------|-------------------------------|---------------------------------------------------------|-------------------------------|----------------------------------|
| FY                   | Passenger<br>(Thousand) | Passenger-miles<br>(Thousand) | Number of buses<br>and pick-ups in<br>operation per day | Number of<br>trips<br>per day | Gross<br>Earnings<br>(K million) |
| 2016-2017            | 15,458                  | 77,293                        | 376                                                     | 1,130                         | 1