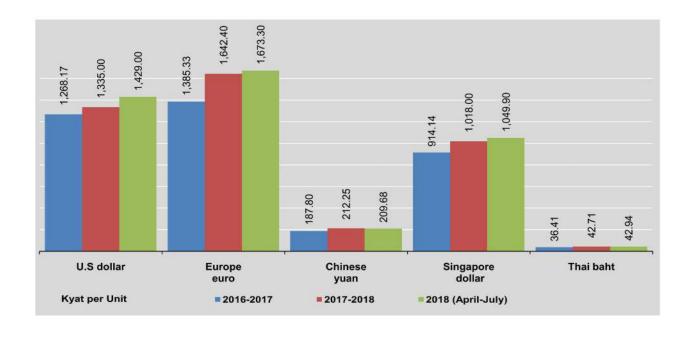

# **CONTENTS** | AUGUST 2018

| 1. | Fore  | gn Trade   Analysis                                                   |    |
|----|-------|-----------------------------------------------------------------------|----|
|    | 1.1.  | Value of Foreign Trade                                                | 11 |
|    | 1.2.  | Normal and Border Trade                                               | 12 |
|    | 1.3.  | Trade by Sector                                                       | 13 |
|    | 1.4.  | Trade by major trading country                                        | 14 |
|    | 1.5.  | Trade by commodity group                                              | 20 |
|    | 1.6.  | Exports of principal commodities                                      | 22 |
|    | 1.7.  | Exports of principal commodities by country                           | 29 |
|    | 1.8.  | Imports of principal commodities                                      | 32 |
|    | 1.9.  | Imports of principal commodities by country                           | 37 |
| 2. | Prod  | uction   Analysis                                                     |    |
|    | 2.1.  | Production of selected commodities by the State Economic Enterprises  | 43 |
|    | 2.2.  | Production of selected commodities by the Private Enterprises         | 50 |
|    | 2.3.  | Electric power generation and sales                                   | 51 |
|    | 2.4.  | Electric power genearation by type of Energy                          | 52 |
|    | 2.5.  | Production of precious minerals and pearls                            | 53 |
|    | 2.6.  | Mineral extraction by the State Economic Enterprises                  | 54 |
|    | 2.7.  | Production of non-metallic minerals by the State Economic Enterprises | 55 |
|    | 2.8.  | Production of Meat, Fish, Milk and Egg                                | 56 |
| 3. | Price | es   Analysis                                                         |    |
|    | 3.1.  | Consumer Price Index (Union) and Rate of Inflation                    | 62 |
|    | 3.2.  | Consumer Price Index (Union)                                          | 63 |
|    | 3.3.  | Retail prices of selected commodities                                 | 64 |
|    | 3.4.  | Spot price of gold at Yangon                                          | 71 |
| 4. | Finaı | nce   Analysis                                                        |    |
|    | 4.1.  | Money supply                                                          | 77 |
|    | 4.2.  | People's savings                                                      | 78 |
|    | 4.3.  | Three-year government treasury bonds                                  | 79 |
|    | 4.4.  | Five-year government treasury bonds                                   | 80 |
|    | 4.5.  | Domestic interest rates                                               | 81 |
|    | 4.6.  | International Currency Exchange                                       | 84 |
|    | 4.7.  | Customs Duties                                                        | 86 |
|    | 4.8.  | Revenue from taxes                                                    | 87 |