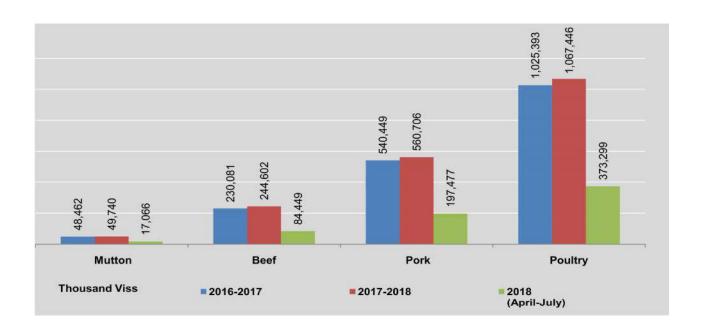

,349                              | 47,229                             | 84,046                                | 7,597                             |
| June                 | 715                                | 4,290                                | 246                                | 22,111                             | 1,480                              | 51,810                             | 87,730                                | 8,319                             |
| July                 | 713                                | 4,279                                | 233                                | 20,977                             | 1,390                              | 48,650                             | 85,731                                | 7,700                             |



|                      | Fis                                 | h                                   | Milk                       | Egg                    | g                       |
|----------------------|-------------------------------------|-------------------------------------|----------------------------|------------------------|-------------------------|
| FY                   | Fresh<br>production<br>(thou. Viss) | Marine<br>production<br>(thou.Viss) | production<br>(thou. Viss) | Hen Egg<br>(thou. No.) | Duck Egg<br>(thou. No.) |
| 2016-2017            | 1,605,378                           | 1,850,017                           | 1,487,111                  | 11,141,881             | 1,020,872               |
| 2017-2018            | 1,658,255                           | 1,923,013