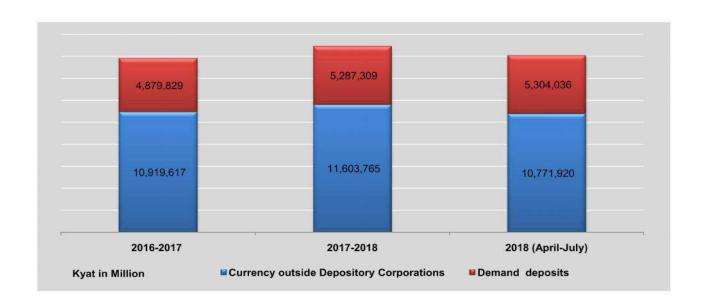

| 2,660,239                    | 906,156          | 15,793,301  | -2.79                    |
| June                 | 10,490,624                              | 1,669,177            | 2,766,740                    | 1,068,134        | 15,994,675  | 1.28                     |
| July                 | 10,771,920                              | 1,437,275            | 2,775,513                    | 1,091,248        | 16,075,956  | 0.51                     |

Notes:1. According to the Monetary and Financial Statistics Manual, currency outside depository corporations is defined as currency outside Central Bank less currency holding of other depository corporations.

2. Demand deposits exclude the deposits of government and other depository corporations (Banks).

Source: Central Bank of Myanmar.



|                      |            | Savings Deposits        |                  |                  | Savings<br>Certificates | Т                       | ime Depos        | its              | Other Deposits          |                  |
|----------------------|------------|-------------------------|------------------|------------------|-------------------------|-------------------------|------------------|------------------|-------------------------|------------------|
| FY Total             | Total      | State<br>Owned<br>Banks | Private<br>Banks | Foreign<br>Banks | State<br>Owned<br>Banks | State<br>Owned<br>Banks | Private<br>Banks | Foreign<br>Banks | State<br>Owned<br>Banks | Private<br>Banks |
| 2016-2017            | 27,234,505 | 3,905,475               | 12,759,639       | 344,