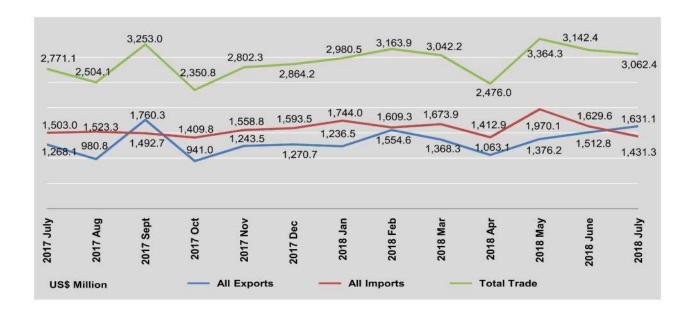

In 2017-2018, the total trade was \$33,537.7 million in which export was \$14,850.7 million and import was \$18,687.0 million. The trade balance had a deficit of \$3,836.3 million.

In 2018 April to July, the total trade was \$12,027.1 million in which export was \$5,583.2 million and import was \$6,443.9 million. The trade balance had a deficit of \$860.7 million.

When comparing July 2017 and July 2018, total trade increased by 10.5%, domestic exports increased by 3.8% and general imports decreased by 7.1%.

In July 2018, the share of domestic exports in all exports was 56.5% and for general imports it was 89.5%.

|                      | Total    | Expo                | orts             | Impo               | rts               | Trade   |
|----------------------|----------|---------------------|------------------|--------------------|-------------------|---------|
| FY                   | Trade    | Domestic<br>Exports | All<br>Exports * | General<br>Imports | All<br>Imports ** | Balance |
| 2016-2017            | 29,162.7 | 8,843.9             | 11,951.6         | 15,816.9           | 17,211.1          | -5,259. |
| 2017-2018 (p)        | 33,537.7 | 10,128.9            | 14,850.7         | 16,788.5           | 18,687.0          | -3,836. |
| 2018<br>(April-July) | 12,027.1 | 3,452.4             | 5,583.2          | 5,729.0            | 6,443.9           | -860.   |
| 2017                 |          |                     |                  |                    |                   |         |
| July                 | 2,771.1  | 887.1               | 1,268.1          | 1,377.8            | 1,503.0           | -234.9  |
| August               | 2,504.1  | 578.7               | 980.8            | 1,378.4            | 1,523.3           | -542.   |
| September            | 3,253.0  | 919.1               | 1,760.3          | 1,316.3            | 1,492.7           | 267.    |
| October              | 2,350.8  | 652.4               | 941.0            | 1,280.6            | 1,409.8           | -468.   |
| November             | 2,802.3  | 912.5               | 1,243.5          | 1,409.5            | 1,558.8           | -315.   |
| December             | 2,864.2  | 849.1               | 1,270.7          | 1,440.2            | 1,593.5           | -322.   |
| 2018                 |          | ,                   | ·                | ·                  |                   |         |
| January              | 2,980.5  | 786.8               | 1,236.5          | 1,556.2            | 1,744.0           | -507.   |
| February             | 3,163.9  | 1,231.8             | 1,554.6          | 1,405.5            | 1,609.3           | -54.    |
| March                | 3,042.2  | 929.2               | 1,368.3          | 1,544.8            | 1,673.9           | -305.   |
| April                | 2,476.0  | 674.2               | 1,063.1          | 1,263.4            | 1,412.9           | -349.   |
| Мау                  | 3,364.3  | 902.5               | 1,376.2          | 1,753.1            | 1,970.1           | -593.   |
| June                 | 3,142.4  | 954.6               | 1,512.8          | 1,431.9            | 1,629.6           | -116.   |
| July                 | 3,062.4  | 921.1               | 1,631.1          | 1,280.6            | 1,431.3           | 199.    |