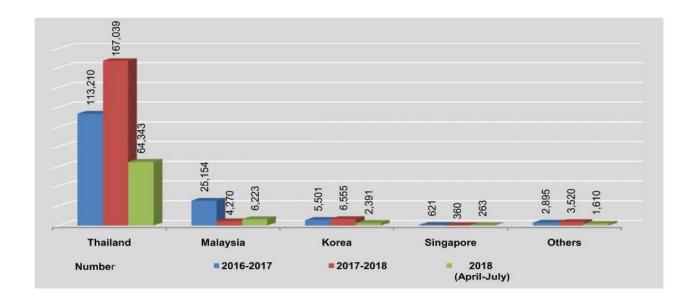

14             | 136   | 14    | 56  | 35     | -     | -    |
| April                | 14,985              | 12,484                                       | 1,381    | 759   | 30             | 285   | 9     | 7   | 30     |       | 7.   |
| Мау                  | 23,203              | 20,812                                       | 1,603    | 342   | 99             | 201   | 1     | 6   | 132    | 7     | 2    |
| June                 | 17,688              | 14,740                                       | 1,368    | 1,033 | 89             | 357   | 6     | 23  | 70     | 2     | -    |
| July                 | 18,954              | 16,307                                       | 1,871    | 257   | 45             | 436   | 3     | 13  | 22     | -     |      |

Source: Department of Labour.



| 0                    | Placement of Workers |         |        |  |  |  |  |  |
|----------------------|----------------------|---------|--------|--|--|--|--|--|
| States and Regions — | Government           | Private | Total  |  |  |  |  |  |
| Kachin State         | 18                   | 133     | 151    |  |  |  |  |  |
| Kayah State          | 4                    | 44      | 48     |  |  |  |  |  |
| Kayin State          | 17                   | 305     | 322    |  |  |  |  |  |
| Chin State           | 9                    | 11      | 20     |  |  |  |  |  |
| Sagaing Region       | 20                   | 591     | 611    |  |  |  |  |  |
| Taninthayi Region    | 47                   | 185     | 232    |  |  |  |  |  |
| Bago Region          | 60                   | 2,860   | 2,