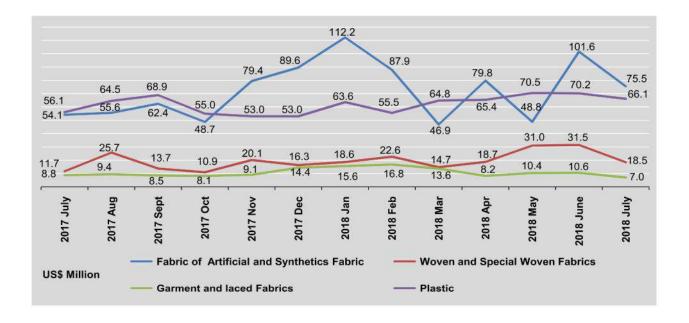

Main commodities imported from China are non-electric machinery and transport equiment, base metals and manufactures, electrical machinery and apparatus and fabric of artificial and synthetics fabric. While major imports from Singapore are refined mineral oil, plastic, non-electric machinery and transport equiment and electrical machinery and apparatus.