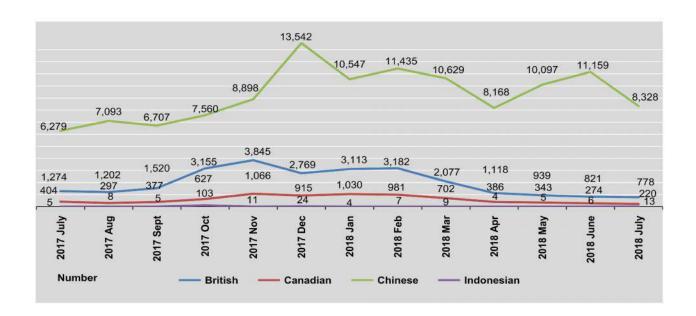

| 8,406  | 5,136  | 10    | 14     |
| 2018                 |        |        |       |        |        |        |       |        |
| January              | 1,648  | 1,465  | 553   | 477    | 6,002  | 4,545  | 1     | 3      |
| February             | 1,677  | 1,505  | 513   | 468    | 5,309  | 6,126  | 3     | 4      |
| March                | 1,134  | 943    | 380   | 322    | 6,126  | 4,503  | 2     | 7      |
| April                | 660    | 458    | 215   | 171    | 4,568  | 3,600  | 2     | 2      |
| May                  | 593    | 346    | 195   | 148    | 5,777  | 4,320  | 4     | 1      |
| June                 | 509    | 312    | 164   | 110    | 7,330  | 3,829  | 3     | 3      |
| July                 | 470    | 308    | 133   | 87     | 4,714  | 3,614  | 8     | 5      |



|                      | Frei   | nch    | Gerr   | man    | Ind   | ian    | Isra  | aeli   |
|----------------------|--------|--------|--------|--------|-------|--------|-------|--------|
| FY                   | Male   | Female | Male   | Female | Male  | Female | Male  | Female |
| 2016-2017            | 22,563 | 24,872 | 15,536 | 15,920 | 7,286 | 2,838  | 1,576 | 1,513  |
| 2017-2018            | 19,424 | 21,404 | 13,264 | 13,302 | 8,111 | 2,935  | 1,313 | 1,353  |
| 2018<br>(April-July) | 2,259  | 2,050  | 1,248  | 972    | 2,652 | 943    | 148   | 103    |
| 2017                 |        | *      | **     |        | *     | 198    |       |        |
| July                 | 1,068  | 1,130  | 473    | 408    | 527   | 124    | 77    | 66     |
| August               | 1,066  | 1,11