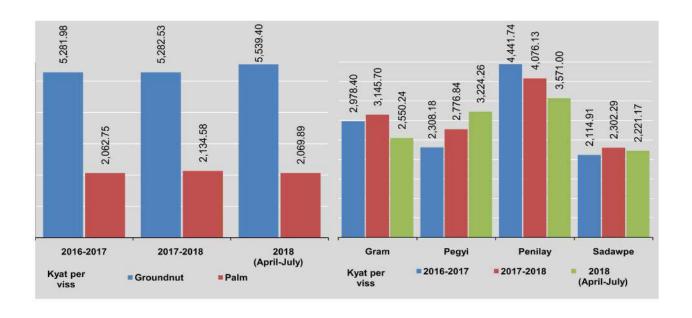

4.71    | 2,103.84 | 2,982.56        | 3,242.65         | 3,817.50           | 2,402.47              |  |  |
| March                | 5,371.56    | 2,097.69 | 2,859.04        | 3,283.82         | 3,743.50           | 2,364.20              |  |  |
| April                | 5,367.09    | 2,109.29 | 2,748.53        | 3,311.76         | 3,636.50           | 2,260.49              |  |  |
| May                  | 5,519.45    | 2,075.95 | 2,618.36        | 3,276.47         | 3,606.00           | 2,212.35              |  |  |
| June                 | 5,604.89    | 2,052.11 | 2,447.18        | 3,175.00         | 3,528.50           | 2,198.77              |  |  |
| July                 | 5,666.18    | 2,042.21 | 2,386.89        | 3,133.82         | 3,513.00           | 2,213.09              |  |  |



| FY                   |                  | Spices         |                    |                      | Fresh Vegetables and Fruits |         |          |  |  |
|----------------------|------------------|----------------|--------------------|----------------------|-----------------------------|---------|----------|--|--|
|                      | Chillies (short) | Onion<br>(big) | Garlic<br>(single) | Potatoes<br>(medium) | Tomatoes                    | Cabbage | Longbean |  |  |
| 2016-2017            | 8,225.19         | 1,170.60       | 5,079.10           | 1,177.10             | 1,515.61                    | 662.13  | 1,211.00 |  |  |
| 2017-2018            | 8,100.16         | 2,105.01       | 4,635.67           | 1,102.39             | 1,187.96                    | 650.44  | 1,193