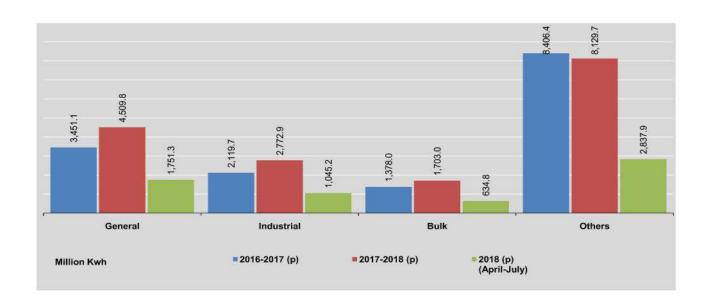

0,712.5 (r           |
| April                    | 5,667                   | 1,785.06      | 408.3   | 267.5      | 157.0           | 704.9   | 1,537.7  | 109,790.5              |
| Мау                      | 5,667                   | 1,908.54      | 469.4   | 236.3      | 160.2           | 709.3   | 1,575.2  | 109,923.6              |
| June                     | 5,565                   | 1,772.42      | 443.7   | 307.8      | 164.7           | 767.7   | 1,683.9  | 119,111.1              |
| July                     | 5,565                   | 1,855.54      | 429.9   | 233.6      | 152.9           | 656.0   | 1,472.4  | 105,384.9              |

<sup>\*</sup> Since August 2012, volume of sale by private companies are included under 'Others'.

Source: Ministry of Electricity and Energy.



| FY                       | Thermal  | Diesel | Hydel     | Gas      | Total     |
|--------------------------|----------|--------|-----------|----------|-----------|
| 2016-2017                | 524.23   | 61.12  | 9,743.85  | 7,537.79 | 17,866.99 |
| 2017-2018 (p)            | 1,217.70 | 68.87  | 11,190.81 | 7,577.94 | 20,055.32 |
| 2018 (p)<br>(April-July) | 440.81   | 27.26  | 4,108.80  | 2,744.69 | 7,321.56  |
| 2017 (p)                 |          |        |           |          |           |
| July                     | 90.67    | 5.32   | 990.37    | 564.28   | 1,650.64  |
| August                   | 109.94   | 5.32   | 1,066.27  | 543.82   | 1,725.35  |
| September                | 107.40   | 5.39   | 1,088.11  | 518.98   | 1,719.88  |
| October                  | 101.53   | 5.