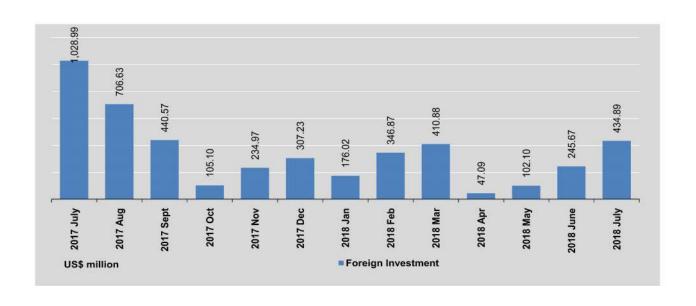

| 12                         | 929                   | =                          | 323                   | 5                          | 56.06                 | U23                        | 628                   |
| June                 | 11                         | 245.67 *              | i=                         |                       | *                          | -                     | 4                          | 12.66 *               |                            | -                     |
| July                 | 27                         | 434.89 *              | 82                         | 3.36 *                | 2                          | 120                   | 10                         | 36.96 *               | 1944                       | 923                   |



|                      | Hon                        | g Kong                |                            | India                 |                            | Japan                 |                            | epublic of<br>Korea   | Australia                  |                      |
|----------------------|----------------------------|-----------------------|----------------------------|-----------------------|----------------------------|-----------------------|----------------------------|-----------------------|----------------------------|----------------------|
| FY                   | No. of<br>Enter-<br>prises | Foreign<br>Investment | No. of<br>Enter-<br>prises | Foreign<br>Investmen |
| 2016-2017            | 18                         | 213.70 *              | (*)