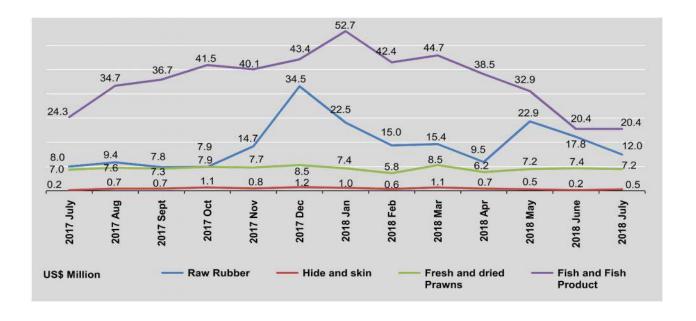

| FY                   | Raw ru   | ubber | Hide an  | d skin | Fresh an<br>Prav | 100,100,000 | Fish an<br>Proc |       |
|----------------------|----------|-------|----------|--------|------------------|-------------|-----------------|-------|
| 2002                 | Quantity | Value | Quantity | Value  | Quantity         | Value       | Quantity        | Value |
| 2016-2017            | 143.1    | 198.6 | 6.9      | 4.5    | 25.2             | 71.9        | 369.7           | 374.  |
| 2017-2018 (p)        | 149.9    | 194.1 | 13.4     | 8.7    | 39.6             | 86.4        | 444.5           | 434.6 |
| 2018<br>(April-July) | 51.1     | 62.2  | 2.9      | 1.9    | 13.8             | 28.0        | 125.7           | 112.2 |
| 2017                 |          | ***   |          | *      |                  |             | ut to           |       |
| July                 | 6.1      | 8.0   | 0.3      | 0.2    | 2.2              | 7.0         | 21.8            | 24.3  |
| August               | 7.2      | 9.4   | 1.1      | 0.7    | 2.0              | 7.6         | 32.8            | 34.   |
| September            | 6.0      | 7.8   | 1.1      | 0.7    | 2.7              | 7.3         | 34.6            | 36.   |
| October              | 6.4      | 7.9   | 1.6      | 1.1    | 2.9              | 7.9         | 41.2            | 41.   |
| November             | 12.0     | 14.7  | 1.2      | 0.8    | 3.3              | 7.7         | 41.7            | 40.   |
| December             | 28.9     | 34.5  | 1.8      | 1.2    | 4.4              | 8.5         | 46.3            | 43.   |
| 2018                 |          |       | it       |        |                  | ic.         | A               |       |
| January              | 18.7     | 22.5  | 1.7      | 1.0    | 4.7              | 7.4         | 56.4            | 52.   |
| February             | 12.7     | 15.0  | 0.9      | 0.6    | 2.6              | 5.8         | 47.8            | 42.   |
| March                | 13.5     | 15.4  | 1.8      | 1.1    | 5.0              | 8.5         | 50.1            | 44.   |
| April                | 8.1      | 9.5   | 1.0      | 0.7    | 4.8              | 6.2         | 57.0            | 38.   |
| May                  | 19.3     | 22.9  | 0.8      | 0.5    | 4.3              | 7.2         | 33.9            | 32.   |
| June                 | 14.3     | 17.8  | 0.3      | 0.2    | 2.2              | 7.4         | 17.4            | 20.   |
| July                 | 9.4      | 12.0  | 0.8      | 0.5    | 2.5              | 7.2         | 17.4            | 20.   |