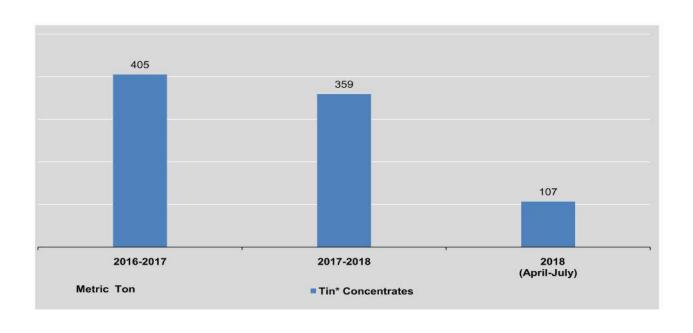

|
| January              | 61                | 5 <del>4</del> 13      | 62                          |
| February             | 39                |                        | 50                          |
| March                | 59                | i 🖳                    | 49                          |
| April                | 25                |                        | 42                          |
| Мау                  | 22                | AUG                    | 43                          |
| June                 | 46                | •                      | 41                          |
| July                 | 14                | 3                      | 42                          |

<sup>\*</sup> Include joint venture production.

Source: No.(2) Mining Enterprise.



| FY                   | Coal      | Barytes | Gypsum  | Dolomite | Lime stone |
|----------------------|-----------|---------|---------|----------|------------|
| 2016-2017            | 549,838 * | 3,215   | 338,489 | 2,200    | 6,002,241  |
| 2017-2018            | 736,948 * | 2,186   | 297,339 | 2,200    | 7,984,629  |
| 2018<br>(April-July) | 421,540   | 377     | 120,600 | 700      | 3,435,286  |
| 2017                 |           |         |         |          |            |
| July                 | 27,513    | 93      | 9,404   | 100      | 502,880    |
| August               | 28,796    | 95      | 18,735  | 100      | 352,560    |
| September            | 30,459    | 72      | 11,825  | 100      | 499,794    |
| October              | 37,525    | 75      | 16,920  | 100      | 4