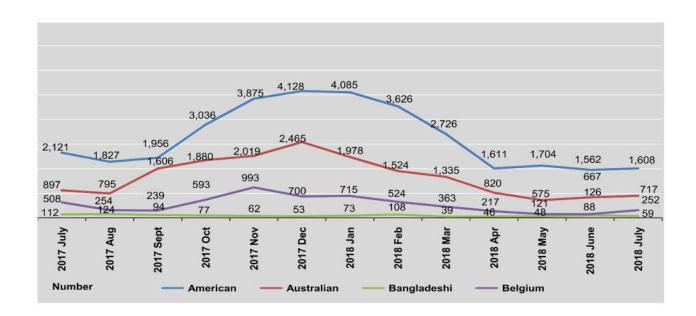

| 21     | 354   | 346    |
| 2018                 |        |        |        |        |        |        |       |        |
| January              | 2,111  | 1,974  | 1,054  | 924    | 49     | 24     | 355   | 360    |
| February             | 1,959  | 1,667  | 818    | 706    | 80     | 28     | 254   | 270    |
| March                | 1,417  | 1,309  | 705    | 630    | 35     | 4      | 200   | 163    |
| April                | 952    | 659    | 477    | 343    | 39     | 7      | 110   | 107    |
| Мау                  | 1,003  | 701    | 349    | 226    | 38     | 10     | 68    | 53     |
| June                 | 895    | 667    | 419    | 248    | 67     | 21     | 82    | 44     |
| July                 | 905    | 703    | 376    | 341    | 47     | 12     | 135   | 117    |



|                      | Brit   | ish    | Cana  | dian   | Chir   | nese   | Indon | esian  |
|----------------------|--------|--------|-------|--------|--------|--------|-------|--------|
| FY                   | Male   | Female | Male  | Female | Male   | Female | Male  | Female |
| 2016-2017            | 17,138 | 15,471 | 5,545 | 5,246  | 46,175 | 26,765 | 34    | 58     |
| 2017-2018            | 14,447 | 12,271 | 4,099 | 3,812  | 59,719 | 38,716 | 92    | 97     |
| 2018<br>(April-July) | 2,232  | 1,424  | 707   | 516    | 22,389 | 15,363 | 17    | 11     |
| 2017                 |        |        |       |        |        |        |       |        |
| July                 | 733    | 541    | 198   | 206    | 4,324  | 1,955  | 2     | 3      |
| August               | 697    | 505