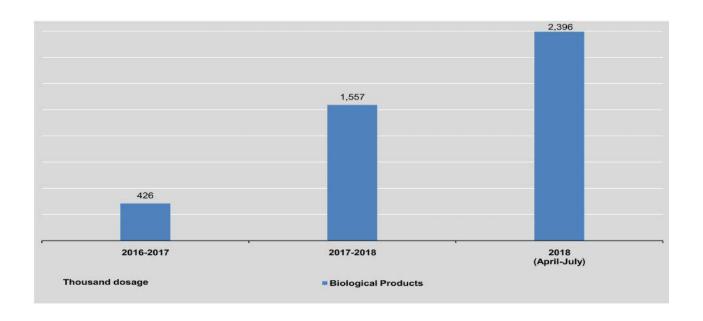

|  |  |  |  |
| May                  | 38,232                  | 81,744              | 4,889                                           | 56                        | 2,575                                 | 29                                          |  |  |  |  |
| June                 | 41,724                  | 80,409              | 3,068                                           | 47                        | 2,720                                 | 30                                          |  |  |  |  |
| July                 | 55,167                  | 76,756              | 247                                             | 120                       | 3,189                                 | 52                                          |  |  |  |  |



| FY                   | Fertilizer<br>(Urea)<br>(metric ton)  | Beer<br>(gallon) | Alcohol<br>(gallon) |  |
|----------------------|---------------------------------------|------------------|---------------------|--|
| 2016-2017            | 83,223                                | 52,312,868       | 3,215,249           |  |
| 2017-2018            | 99,771                                | 59,325,174       | 2,442,678           |  |
| 2018<br>(April-July) | 29,053                                | 20,841,313       | 751,178             |  |
| 2017                 |                                       |                  |                     |  |
| July                 | 10,888                                | 5,583,086        | 242,687             |  |
| August               | 11,653