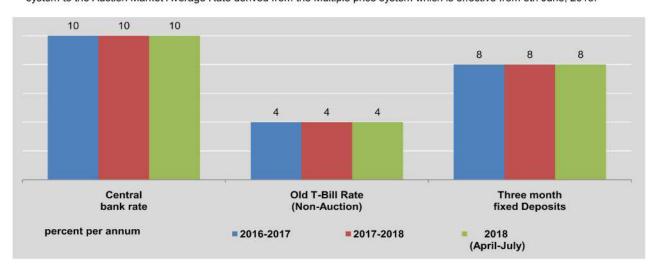

| 6.50 *                    | (13.6.2018)                              | 7.51 *            | (13.6.2018                 |  |
| July                 | 10.00        | 4.00                                    |                              | 5.09 *<br>5.05 **         | (4.7.2018)<br>(11.7.2018)                 | 6.35 *<br>6.12 **         | (4.7.2018)<br>(11.7.2018)                | 7.29 *<br>6.87 ** | (4.7.2018                  |  |

<sup>\*</sup> The rate of Treasury Bonds is reflected by Auction Market and it is effective from October, 2016.

<sup>\*\*</sup> The rate of Treasury Bills is changed from the Auction Market Rate derived from the single price system to the Auction Market Average Rate derived from the Multiple price system which is effective from 5th June, 2015.



|                     | Treasur                          | y Bonds ( Non-Au                   | ction)                            |              | Fixed deposits |                |
|---------------------|----------------------------------|------------------------------------|-----------------------------------|--------------|----------------|----------------|
| End of FY           | Two<br>year<br>treasury<br>bonds | Three<br>year<br>treasury<br>bonds | Five<br>year<br>treasury<br>bonds | Three months | Six<br>months  | Nine<br>months |
| 2016-2017           | 8.75                             | 9.00                               | 9.50                              | 8.00-10.00   | 8.00-10.00     | 8.00-10.00     |
| 2017-2018           | 8.75                             | 9.00