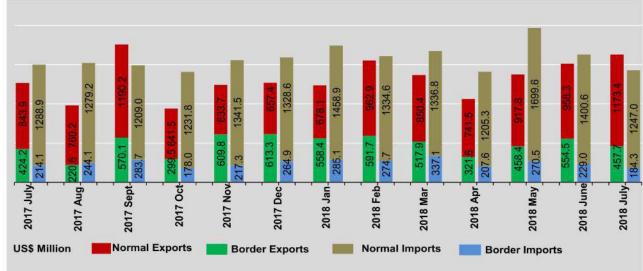

### NORMAL AND BORDER TRADE

In 2017-2018 compared to 2016-2017, normal exports increased by 32.7%, border exports increased by 12.1% and normal imports increased by 9.3%; and border imports increased by 5.1%.

In 2016-2017 compared to 2015-2016, normal exports and normal imports increased by 6.9% and 2.7%; border trade of imports and exports have increased; border exports by 7.9% and border imports by 10.1%.

The share of normal exports in total exports was 62.9% in 2017-2018, an increase compared to its share of 58.9% in 2016-2017. The share of normal imports in total imports was 83.9% in 2017-2018, an increase compared to its share of 83.3% in 2016-2017.

<sup>\*</sup> All exports include re-exports.

Source: Customs Department.

<sup>\*\*</sup> All imports include draw-back items.

| FY                   | T-1-1-1-1   |          | Exports * |           |          | Imports ** |         | Trade    |
|----------------------|-------------|----------|-----------|-----------|----------|------------|---------|----------|
| FT                   | Total Trade | Total    | Normal    | Border    | Total    | Normal     | Border  | Balance  |
| 2016-2017            | 29,162.7    | 11,951.6 | 7,041.8   | 4,909.8   | 17,211.1 | 14,343.9   | 2,867.2 | -5,259.5 |
| 2017-2018 (p)        | 33,537.7    | 14,850.7 | 9,346.7   | 5,504.0   | 18,687.0 | 15,672.7   | 3,014.3 | -3,836.3 |
| 2018<br>(April-July) | 12,027.1    | 5,583.2  | 3,791.0   | 1,792.2   | 6,443.9  | 5,552.5    | 891.4   | -860.7   |
| 2017                 |             |          |           |           |          |            |         |          |
| July                 | 2,771.1     | 1,268.1  | 843.9     | 424.2     | 1,503.0  | 1,288.9    | 214.1   | -234.9   |
| August               | 2,504.1     | 980.8    | 760.2     | 220.6     | 1,523.3  | 1,279.2    | 244.1   | -542.5   |
| September            | 3,253.0     | 1,760.3  | 1,190.2   | 570.1     | 1,492.7  | 1,209.0    | 283.7   | 267.6    |
| October              | 2,350.8     | 941.0    | 641.5     | 299.5     | 1,409.8  | 1,231.8    | 178.0   | -468.8   |
| November             | 2,802.3     | 1,243.5  | 633.7     | 609.8     | 1,558.8  | 1,341.5    | 217.3   | -315.3   |
| December             | 2,864.2     | 1,270.7  | 657.4     | 613.3     | 1,593.5  | 1,328.6    | 264.9   | -322.8   |
| 2018                 |             |          |           |           |          |            |         |          |
| January              | 2,980.5     | 1,236.5  | 678.1     | 558.4     | 1,744.0  | 1,458.9    | 285.1   | -507.5   |
| February             | 3,163.9     | 1,554.6  | 962.9     | 591.7     | 1,609.3  | 1,334.6    | 274.7   | -54.7    |
| March                | 3,042.2     | 1,368.3  | 850.4     | 517.9     | 1,673.9  | 1,336.8    | 337.1   | -305.6   |
| April                | 2,476.0     | 1,063.1  | 741.5 (r) | 321.6 (r) | 1,412.9  | 1,205.3    | 207.6   | -349.8   |
| May                  | 3,346.3     | 1,376.2  | 917.8     | 458.4     | 1,970.1  | 1,699.6    | 270.5   | -593.9   |
| June                 | 3,142.4     | 1,512.8  | 958.3     | 554.5     | 1,629.6  | 1,400.6    | 229.0   | -116.8   |
| July                 | 3,062.4     | 1,631.1  | 1,173.4   | 457.7     | 1,431.3  | 1,247.0    | 184.3   | 199.8    |