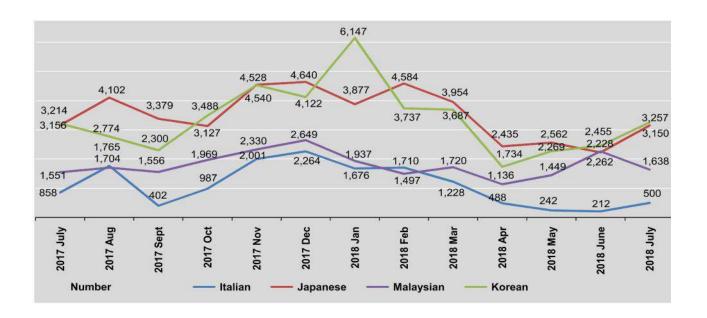

| 1,887  | 1,392  | 1,257  |
| 2018                 |       |        |        |        |        |        |        |        |
| January              | 845   | 831    | 2,722  | 1,155  | 3,450  | 2,697  | 1,184  | 753    |
| February             | 778   | 932    | 3,144  | 1,440  | 2,191  | 1,546  | 855    | 642    |
| March                | 566   | 662    | 2,658  | 1,296  | 2,123  | 1,564  | 1,049  | 671    |
| April                | 259   | 229    | 1,795  | 640    | 1,127  | 607    | 741    | 395    |
| Мау                  | 135   | 107    | 2,007  | 555    | 1,540  | 729    | 909    | 540    |
| June                 | 128   | 84     | 1,744  | 484    | 1,556  | 899    | 1,326  | 936    |
| July                 | 270   | 230    | 2,405  | 745    | 1,835  | 1,422  | 1,015  | 623    |



| FY                   | Paki | Pakistani |       | Russian |       | Singaporean |       | Swiss  |  |
|----------------------|------|-----------|-------|---------|-------|-------------|-------|--------|--|
| FY                   | Male | Female    | Male  | Female  | Male  | Female      | Male  | Female |  |
| 2016-2017            | 574  | 179       | 1,746 | 1,714   | 6,342 | 4,265       | 5,655 | 6,261  |  |
| 2017-2018            | 345  | 111       | 1,766 | 1,813   | 27    | 12          | 4,745 | 5,077  |  |
| 2018<br>(April-July) | 36   | 12        | 264   | 214     | 2     | 0           | 3,777 | 328    |  |
| 2017                 |      |           |       |         |       |             |       |        |  |
| July                 | 52   | 16        | 54    | 40      | 5     |