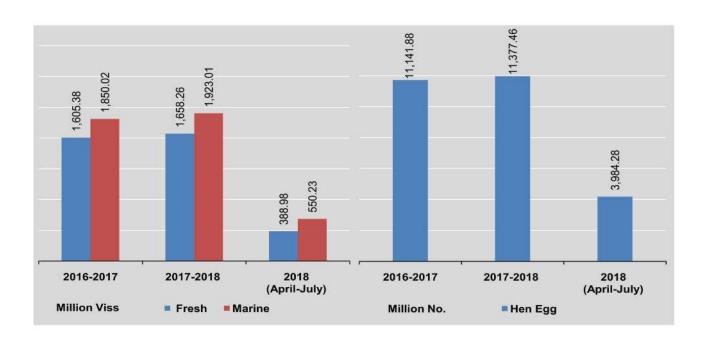

|
| April                | 75,185                              | 132,140                             | 132,864                    | 991,242                | 91,012                  |
| May                  | 112,189                             | 132,030                             | 132,041                    | 972,427                | 89,987                  |
| June                 | 95,872                              | 135,047                             | 132,962                    | 1,024,720              | 97,914                  |
| July                 | 105,733                             | 151,017                             | 138,172                    | 995,895                | 94,353                  |

Source: Ministry of Agriculture, Livestock and Irrigation.



## CHAPTER 3 PRICES





## PRICES | ANALYSIS

#### CONSUMER PRICE INDEX AND RATE OF INFLATION

Consumer Price Index measures the average change in the retail prices of goods and services purchased and consumed by the households. The weights are based on 2012 Household Income and Expenditure Survey conducted by the Central Statistical Organization.

Weights and composition are grouped into twelve major categories of goods and services in 2012 base. For computing, the respective CPI groups are selected on the basis of their importance and representativeness. The CPI computation is based on 274 commodities, which are commonly used by most of the households.

According to 2012 base, July 2018 at the rate of consumer price for food group 155.54, the non-food group 125.12 and all group 142.91