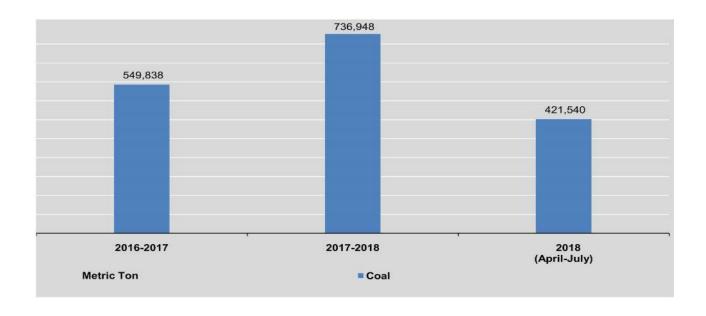

| 77,219    | 252     | 45,271  | 250      | 692,749    |
| 2018                 |           |         |         |          |            |
| January              | 93,909    | 160     | 30,874  | 250      | 640,772    |
| February             | 86,735    | 57      | 18,647  | 250      | 686,129    |
| March                | 103,266   | 58      | 30,302  | 250      | 1,790,558  |
| April                | 92,038    | 60      | 23,251  | 250      | 866,721    |
| Мау                  | 96,998    | 105     | 27,039  | 250      | 842,398    |
| June                 | 109,618   | 112     | 38,452  | 100      | 934,541    |
| July                 | 122,886   | 100     | 31,858  | 100      | 791,626    |

<sup>\*</sup> Include joint Co-operative production.

Source: No.(1) Mining Enterprise.



|                      | Sheep/Goat                         |                                      | Cat                                | tle                                | Pi                                 | g                                  | Poultry                               |                                   |
|----------------------|------------------------------------|--------------------------------------|------------------------------------|------------------------------------|------------------------------------|------------------------------------|---------------------------------------|-----------------------------------|
| FY                   | Number<br>Slaughtered<br>(thou.No) | Mutton<br>production<br>(thou. Viss) | Number<br>Slaughtered<br>(thou.No) | Beef<br>pr