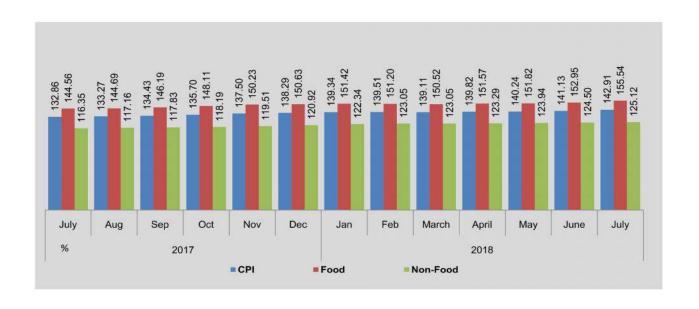

# **SELECTED MONTHLY ECONOMIC INDICATORS**

**CENTRAL STATISTICAL ORGANIZATION** 