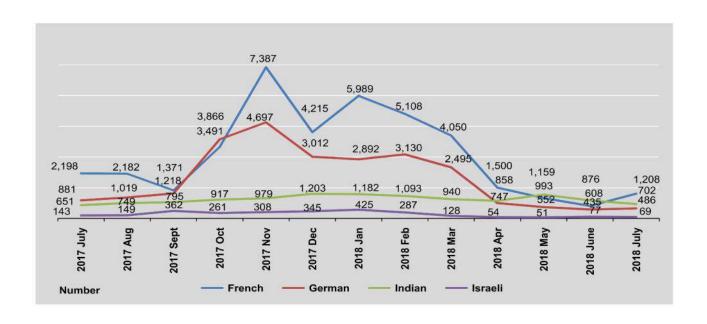

8  | 802   | 401    | 154   | 191    |
| 2018                 |        |        | 45     | 170    |       |        |       |        |
| January              | 2,780  | 3,209  | 1,452  | 1,440  | 846   | 336    | 200   | 225    |
| February             | 2,439  | 2,669  | 1,513  | 1,617  | 779   | 314    | 140   | 147    |
| March                | 1,893  | 2,157  | 1,290  | 1,205  | 711   | 229    | 70    | 58     |
| April                | 760    | 740    | 403    | 344    | 632   | 226    | 41    | 13     |
| Мау                  | 515    | 478    | 324    | 228    | 801   | 358    | 24    | 27     |
| June                 | 358    | 250    | 254    | 181    | 656   | 220    | 45    | 32     |
| July                 | 626    | 582    | 267    | 219    | 563   | 139    | 38    | 31     |



| EV                   | Itali | ian    | Japa   | nese   | Kor    | ean    | Malay  | sian   |
|----------------------|-------|--------|--------|--------|--------|--------|--------|--------|
| FY                   | Male  | Female | Male   | Female | Male   | Female | Male   | Female |
| 2016-2017            | 7,225 | 7,488  | 29,600 | 13,506 | 20,893 | 14,948 | 13,406 | 8,236  |
| 2017-2018            | 6,932 | 7,279  | 30,268 | 12,611 | 23,401 | 16,725 | 13,058 | 8,618  |
| 2018<br>(April-July) | 792   | 650    | 7,951  | 2,424  | 6,058  | 3,657  | 3,991  | 2,494  |
| 2017                 |       |        | - 52   | *      | 8      | **     |        |        |
| July                 | 423   | 435    | 2,399  | 757    | 1,991  | 1,223  | 993    | 558    |
| August               | 887