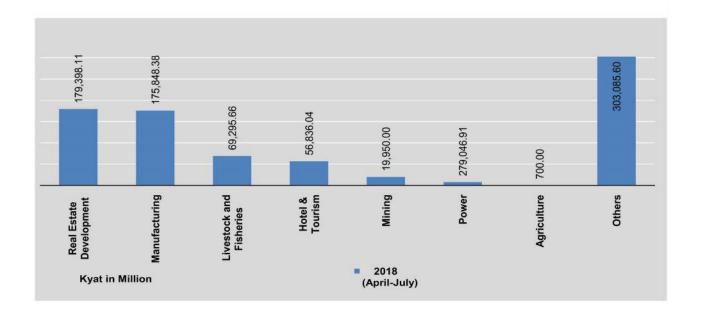

|  |
| May                  | 2                          | 0.11 *       | 11,500.00 *                   | -                          | =           | V.<br>R <del>≡</del> S        | -                          | =       | 1375                                  |  |
| June                 | 3                          | 9            | 1,250.00                      | 1                          | =           | 2,076.00                      | -                          | 5       | -                                     |  |
| July                 | 5                          | 2            | 2,833.42                      | 420                        | 2           | 5 <u>44</u> 6                 | - 2                        | 2       | 323                                   |  |



|                      |                            | Agricult          | ure                           | Ir                         | ndustrial E      | state                         | Others                     |          |                               |  |
|----------------------|----------------------------|-------------------|-------------------------------|----------------------------|------------------|-------------------------------|----------------------------|----------|-------------------------------|--|
| FY                   | No. of<br>Enter-<br>prises | US\$              | Total<br>Investment<br>(Kyat) | No. of<br>Enter-<br>prises | us\$             | Total<br>Investment<br>(Kyat) | No. of<br>Enter-<br>prises | us\$     | Total<br>Investment<br>(Kyat) |  |
| 2016-2017