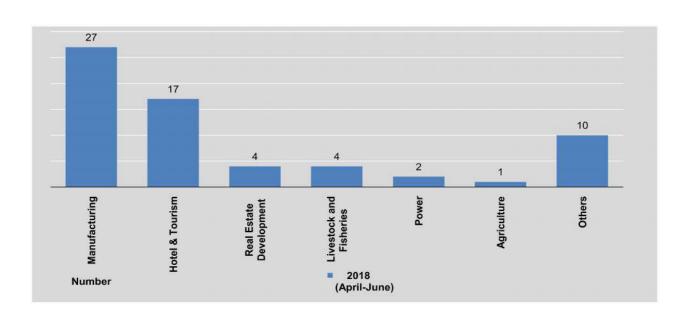

|                            | (#)              | :=:                           |                            | 7-0      | -                             |  |
| June                 |                            | -                 |                               | -                          | -                | ( <del>-</del>                | 2                          | 2.77     | 9,100.00                      |  |
| July                 | 1                          | 150               | 700.00                        | 9)                         | -                | -                             | 4                          | -        | 24,038.69                     |  |

<sup>\*</sup> Including the value of increased in investment.

\*\* Due to the exchange rate effect.



|                      |                            | Total                 | Agr                        | iculture              | Livestock                  | and Fisheries         | Mining                     |                       |  |
|----------------------|----------------------------|-----------------------|----------------------------|-----------------------|----------------------------|-----------------------|----------------------------|-----------------------|--|
| FY                   | No. of<br>Enter-<br>prises | Foreign<br>Investment |  |
| 2016-2017            | 138                        | 6,649.81 *            | •/                         | :=:                   | 4                          | 96.68 *               | -                          | -                     |