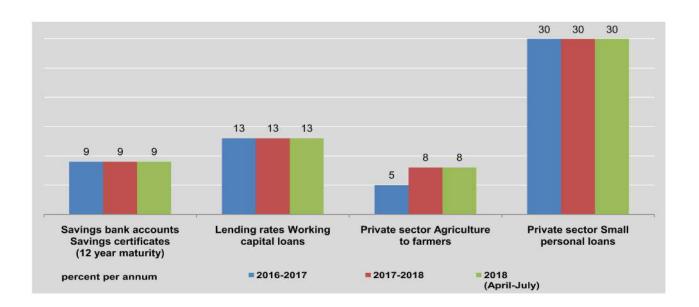

# **CONTENTS** | AUGUST 2018

| 1. | Fore  | gn Trade   Analysis                                                   |    |
|----|-------|-----------------------------------------------------------------------|----|
|    | 1.1.  | Value of Foreign Trade                                                | 11 |
|    | 1.2.  | Normal and Border Trade                                               | 12 |
|    | 1.3.  | Trade by Sector                                                       | 13 |
|    | 1.4.  | Trade by major trading country                                        | 14 |
|    | 1.5.  | Trade by commodity group                                              | 20 |
|    | 1.6.  | Exports of principal commodities                                      | 22 |
|    | 1.7.  | Exports of principal commodities by country                           | 29 |
|    | 1.8.  | Imports of principal commodities                                      | 32 |
|    | 1.9.  | Imports of principal commodities by country                           | 37 |
| 2. | Prod  | uction   Analysis                                                     |    |
|    | 2.1.  | Production of selected commodities by the State Economic Enterprises  | 43 |
|    | 2.2.  | Production of selected commodities by the Private Enterprises         | 50 |
|    | 2.3.  | Electric power generation and sales                                   | 51 |
|    | 2.4.  | Electric power genearation by type of Energy                          | 52 |
|    | 2.5.  | Production of precious minerals and pearls                            | 53 |
|    | 2.6.  | Mineral extraction by the State Economic Enterprises                  | 54 |
|    | 2.7.  | Production of non-metallic minerals by the State Economic Enterprises | 55 |
|    | 2.8.  | Production of Meat, Fish, Milk and Egg                                | 56 |
| 3. | Price | es   Analysis                                                         |    |
|    | 3.1.  | Consumer Price Index (Union) and Rate of Inflation                    | 62 |
|    | 3.2.  | Consumer Price Index (Union)                                          | 63 |
|    | 3.3.  | Retail prices of selected commodities                                 | 64 |
|    | 3.4.  | Spot price of gold at Yangon                                          | 71 |
| 4. | Finaı | nce   Analysis                                                        |    |
|    | 4.1.  | Money supply                                                          | 77 |
|    | 4.2.  | People's savings                                                      | 78 |
|    | 4.3.  | Three-year government treasury bonds                                  | 79 |
|    | 4.4.  | Five-year government treasury bonds                                   | 80 |
|    | 4.5.  | Domestic interest rates                                               | 81 |
|    | 4.6.  | International Currency Exchange                                       | 84 |
|    | 4.7.  | Customs Duties                                                        | 86 |
|    | 4.8.  | Revenue from taxes                                                    | 87 |