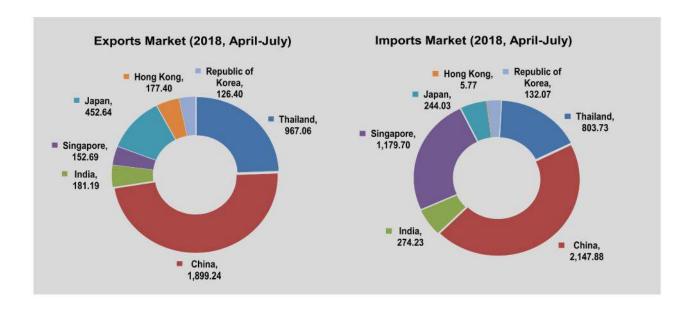

#### EXPORTS AND IMPORTS OF PRINCIPAL COMMODITIES BY COUNTRY

In July 2018, major commodities exported to China are gas, base metal and ores, rice and broken rice, green mung bean, maize and main exports to Thailand are gas, base metal and ores, fish and fish product, garment and rubber.

Main commodities imported from China are non-electric machinery and transport equiment, base metals and manufactures, electrical machinery and apparatus and fabric of artificial and synthetics fabric. While major imports from Singapore are refined mineral oil, plastic, non-electric machinery and transport equiment and electrical machinery and apparatus.