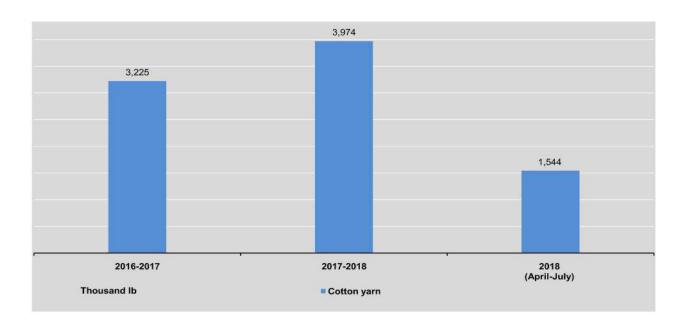

|
| February             | 434                           | 145                           | 26                                     |
| March                | 439                           | 31                            | 41                                     |
| April                | 238                           | 4                             | 16                                     |
| Мау                  | 450                           | 64                            | 21                                     |
| June                 | 452                           | 138                           | 3                                      |
| July                 | 404                           | 150                           | 3                                      |



|                      | Pharmaceutical Products |                     |                                                 |                           |                                       |                                             |  |  |  |  |
|----------------------|-------------------------|---------------------|-------------------------------------------------|---------------------------|---------------------------------------|---------------------------------------------|--|--|--|--|
| FY                   | Solids<br>(kg)          | Liquids<br>(litres) | Ointment<br>and Similar<br>Preparations<br>(kg) | Tablets<br>(Million tabs) | Sterile<br>Products<br>(thousand amp) | Biological<br>Products<br>(thousand dosage) |  |  |  |  |
| 2016-2017            | 974,362                 |