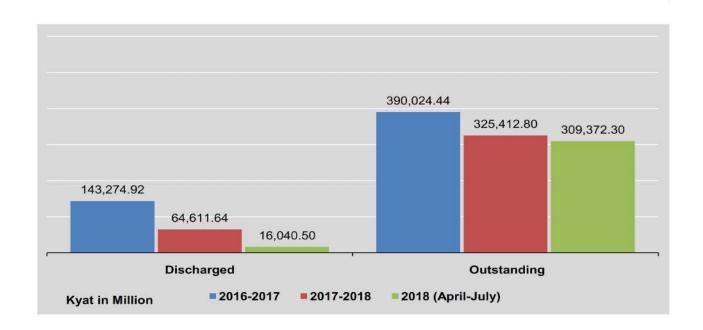

anuary              |                | 220.00     | 325,758.59  | 5,458.59  | 320,300.00             |
| February             | -              | 110.00     | 325,648.59  | 5,348.59  | 320,300.00             |
| March                | Lo.            | 235.79     | 325,412.80  | 5,112.80  | 320,300.00             |
| April                | -              | 60.00      | 325,352.80  | 5,052.80  | 320,300.00             |
| Мау                  | E.             | 15,340.00  | 310,012.80  | 4,712.80  | 305,300.00             |
| June                 |                | 0.50       | 310,012.30  | 4,712.30  | 305,300.00             |
| July                 | ) <del> </del> | 640.00     | 309,372.30  | 4,072.30  | 305,300.00             |

Annual interest rate: 9%

Source: Central Bank of Myanmar.



|                      |                    |            |              | Amount    | held by                |
|----------------------|--------------------|------------|--------------|-----------|------------------------|
| FY                   | Total Sales        | Discharged | Outstanding  | Public    | Private<br>Enterprises |
| 2016-2017            | -                  | 262,356.93 | 1,453,481.71 | 25,131.71 | 1,428,350.00           |
| 2017-2018            | 000                | 253,928.70 | 1,199,553.01 | 17,323.01 | 1,182,230.00           |
| 2018<br>(April-July) |                    | 180,872.52 | 1,018,680.49 | 14,910.49 | 1,003,770.00           |
| 2017                 |                    | -          | •            |           |                        |
| July