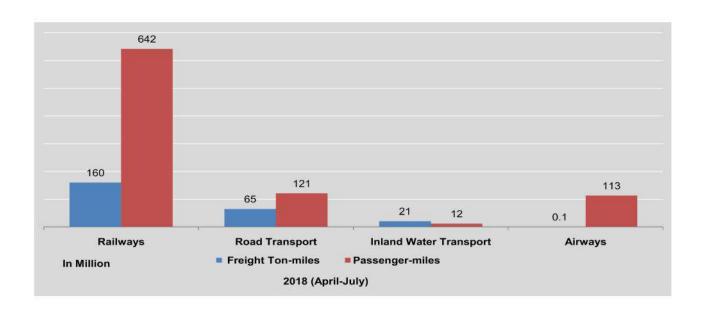

| 16,286            | 30,642              | 5,398             | 2,673               | 18                | 28,855             |
| Мау                  | 45,139            | 172,050             | 16,503            | 31,662              | 5,680             | 3,159               | 19                | 32,041             |
| June                 | 39,016            | 137,753             | 16,477            | 32,050              | 4,919             | 3,036               | 18                | 28,855             |
| July                 | 40,100            | 136,324             | 16,206            | 27,032              | 5,080             | 3,179               | 18                | 23,710             |

Sources: Myanma Railways.
Road Transport.
Inland Water Transport.
Myanmar National Airlines.



|                      |                         | Yangon City                   | Private Transport (Bu                                   | is Service)                   |                                  |
|----------------------|-------------------------|-------------------------------|---------------------------------------------------------|-------------------------------|----------------------------------|
| FY                   | Passenger<br>(Thousand) | Passenger-miles<br>(Thousand) | Number of buses<br>and pick-ups in<br>operation per day | Number of<br>trips<br>per day | Gross<br>Earnings<br>(K million) |
| 2016-2017            | 422,356                 | 1,968,772                     | 1,614                                                   | 9,809                         | 4