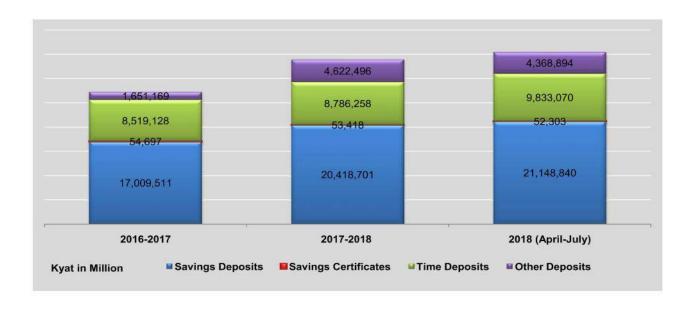

| 1,118,199               | 3,130,728        |
| May                  | 34,115,387 | 4,370,662               | 15,249,341       | 751,252          | 52,884                  | 455,381                 | 7,974,690        | 962,963          | 871,663                 | 3,426,551        |
| June                 | 34,898,108 | 4,424,603               | 15,629,676       | 895,293          | 52,663                  | 473,527                 | 8,069,270        | 978,332          | 809,115                 | 3,565,629        |
| July                 | 35,403,107 | 4,530,849               | 15,910,367       | 707,624          | 52,303                  | 478,305                 | 8,165,714        | 1,189,051        | 862,474                 | 3,506,420        |

Source: Central Bank of Myanmar.



4.FINANCE 79

|                      |                |            |             | Amoun     | t held by              |
|----------------------|----------------|------------|-------------|-----------|------------------------|
| FY                   | Total Sales    | Discharged | Outstanding | Public    | Private<br>Enterprises |
| 2016-2017            | -              | 143,274.92 | 390,024.44  | 12,374.44 | 377,650.00             |
| 2017-2018            | -              | 64,611.64  | 325,412.80  | 5,112.80  | 320,300.00             |
| 2018<br>(April-July) | ·=>            | 16,040.50  | 309,372.30  | 4,072.30  | 305,300.00             |
| 2017                 |                |            |             |           |                        |
| July                 | <b>19</b> 0    |