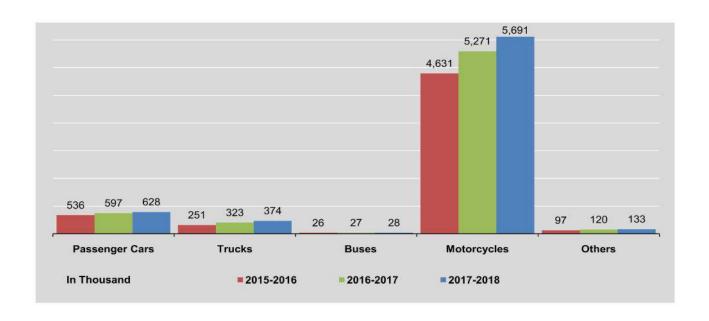

40,067   | 131,688 | 6,786,921 |
| 2018      |                   |         |        |             | · ·     |           |
| January   | 623,462           | 367,961 | 26,579 | 5,658,331   | 132,376 | 6,808,709 |
| February  | 626,498           | 370,298 | 27,939 | 5,682,035   | 131,449 | 6,838,219 |
| March     | 628,054           | 374,287 | 28,010 | 5,690,773   | 132,871 | 6,853,995 |
| April     | 627,416           | 381,545 | 27,646 | 5,689,739   | 133,439 | 6,859,785 |
| May       | 625,690           | 390,267 | 27,776 | 5,703,752   | 135,885 | 6,883,370 |
| June      | 628,966           | 394,403 | 27,599 | 5,741,509   | 137,927 | 6,930,404 |
| July      | 632,174           | 395,416 | 27,332 | 5,802,166   | 138,638 | 6,995,726 |

Source: Department of Road Transport Administration.



|                      | Enti    | гу                    | Cleara  | nce                   |
|----------------------|---------|-----------------------|---------|-----------------------|
| FY                   | Vessels | Tonnage<br>(Thousand) | Vessels | Tonnage<br>(Thousand) |
| 2016-2017            | 1,365   | 1,236                 | 1,394   | 542                   |
| 2017-2018            | 1,629   | 1,952                 | 1,695   | 590                   |
| 2018<br>(April-July) | 522     | 586                   | 488     | 204                   |
| 2017                 |         | **<br>**              |         |                       |
| July                 | 102     | 105                   | 109     | 54                    |
| August               | 120     | 133