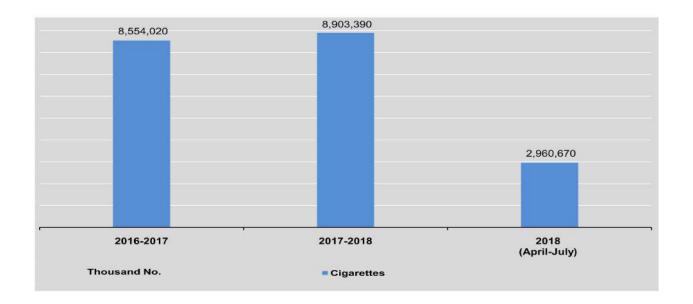

| =              | 55,974              | 30,967             | 86,941         |
| April                | 623,850                      | -              | 89,524              | 20,318             | 109,842        |
| Мау                  | 821,580 (r)                  | ×              | 11,210              | 18,174             | 29,384         |
| June                 | 786,100                      | -              | -                   | 10,862             | 10,862         |
| July                 | 729,140                      | *              |                     | 11,288             | 11,288         |

Since January 2012, production data for sugar is included in the private sector.

(Cont'd)

Since 2009-2010, production data for cigarettes are included in the private sector.



| In the second        | Crude Oil *           |                            | Natural Gas *              |                     | Petroleum |
|----------------------|-----------------------|----------------------------|----------------------------|---------------------|-----------|
| FY                   | (000) U.S.<br>Barrels | Pipeline Gas<br>(M.Cu.ft.) | As Compressed<br>(M.Cu.ft) | Total<br>(M.Cu.ft.) | (M.T)     |
| 2016-2017            | 4,298                 | 663,530.74                 | 6,550.08                   | 670,080.82          | 12,171    |
| 2017-2018            | 3,967                 | 660,927.29                 | 6,655.58                   | 667,582.87          | 12,229    |
| 2018<br>(April-July) | 1,140                 | 207,802.63                 | 2,461.54