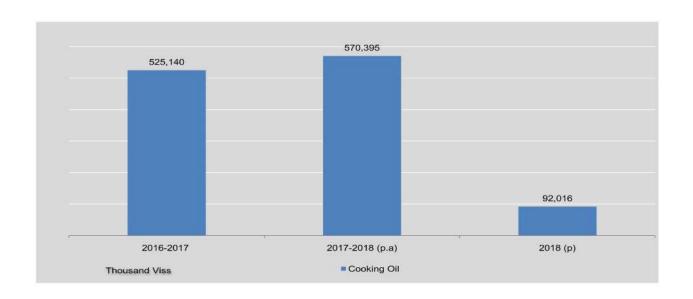

| 539,178                | 304,427                                 | 581,123                    |
| 4 <sup>th</sup> Quarter<br>(January-March)    | 171,388                        | 93,085                             | 1,803,896              | 243,039                                 | 767,383                    |
| 2018 (p)                                      | ,                              |                                    |                        |                                         |                            |
| 1 <sup>st</sup> Quarter<br>(April-June)       | 92,016                         | 72,981                             | 634,223                | 202,651                                 | 346,533                    |

Source: Planning Department.



| EV.                      | Installed               | Generation    |         | Volume     | of Sale (Millio | n kwh ) |          | Value of               |
|--------------------------|-------------------------|---------------|---------|------------|-----------------|---------|----------|------------------------|
| FY                       | Capacity<br>(Megawatts) | (Million kwh) | General | Industrial | Bulk            | Others* | Total    | Sale<br>(Kyat Million) |
| 2016-2017                | 5,390                   | 17,866.99     | 3,451.1 | 2,119.7    | 1,378.0         | 8,406.4 | 15,355.2 | 1,059,795.0            |
| 2017-2018 (p)            | 5,642                   | 20,055.32     | 4,509.8 | 2,772.9    | 1,703.0         | 8,129.7 | 17,115.5 | 1,205,902.5            |
| 2018 (