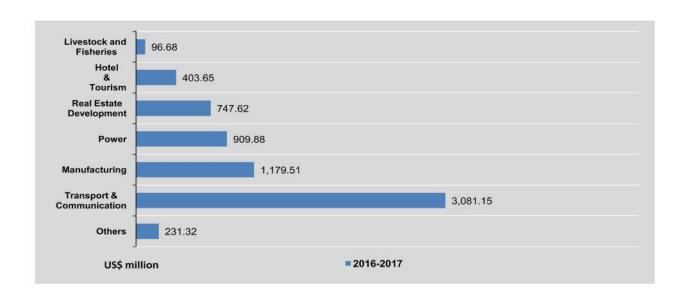

| -                          |                       |  |
| May                  | 11                         | 102.10 *              | 1                          | 5.65                  |                            | =                     | -                          | -                     |  |
| June                 | 11                         | 245.67 *              | -                          | 171                   |                            | -                     | 1.7                        | 6.00 *                |  |
| July                 | 27                         | 434.89 *              | 1                          | 5.00                  | 1                          | 10.51                 | 100                        | 321                   |  |



| 5*                   | Oil                        | and Gas               | Manu                       | facturing             |                            | sport &<br>nunication | Industrial Estate          |                       |  |
|----------------------|----------------------------|-----------------------|----------------------------|-----------------------|----------------------------|-----------------------|----------------------------|-----------------------|--|
| FY                   | No. of<br>Enter-<br>prises | Foreign<br>Investment |  |
| 2016-2017            | 7                          | -                     | 97                         | 1,179.51 *            | 14                         | 3,081.15 *            | -                          | -                     |