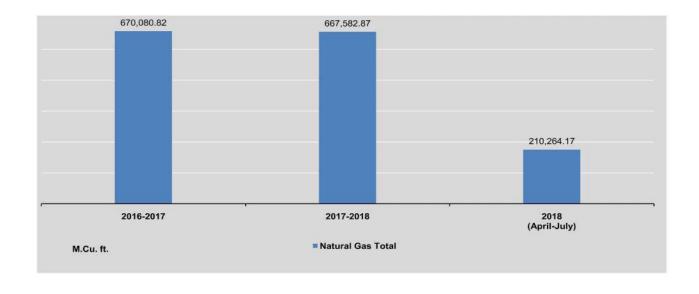

52,250.72 (r)       | 1,100     |
| March                | 309                   | 61,599.56 (r)              | 648.28                     | 62,247.84 (r)       | 1,006     |
| April                | 249                   | 52,824.95                  | 570.54                     | 53,395.49           | 22        |
| Мау                  | 299                   | 61,563.71                  | 653.06                     | 62,216.77           | 302       |
| June                 | 293                   | 49,094.70                  | 613.29                     | 49,707.99           | 1,12      |
| July                 | 299                   | 44,319.27                  | 624.65                     | 44,943.92           | 1,828     |

<sup>\*</sup> Includes joint venture offshore production.



| FY                   | Motor Spirit | Diesel Oil | Liquefied<br>Petroleum Gas | Furnace Oil | Aviation<br>Turbine | Kerosene |
|----------------------|--------------|------------|----------------------------|-------------|---------------------|----------|
| 2016-2017            | 44,742       | 39,917     | 3,248                      | 16,251      | 4,253               | 36       |
| 2017-2018            | 20,075       | 34,600     | 2,880                      | 10,390      | 2,968               | 38       |
| 2018<br>(April-July) | 5,464        | 9,318      | 1,168                      | 3,119       | 1,101               | 13       |
| 2017                 |              |            |                            |             |                     |          |
| July                 |