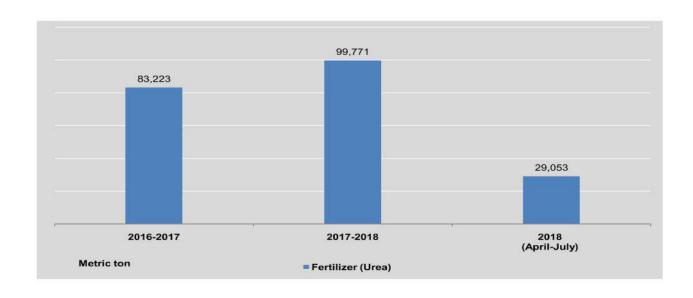

| 6,163,045        | 198,097             |  |
| March                | 3,857                                 | 5,734,001        | 212,593             |  |
| April                | *                                     | 5,435,106        | 91,056              |  |
| Мау                  | 3,205                                 | 5,583,251        | 174,032             |  |
| June                 | 10,983                                | 5,583,550        | 234,637             |  |
| July                 | 14,865                                | 4,239,406        | 251,453             |  |

Since January 2012, production data for alcohol are included in the private sector and joint venture.

(Cont'd)

Since 2009-2010, production data for Beer and Alcohol are included in the private sector.



|                      | 5200 000                     | Page 1         |                     | Salt               |                |
|----------------------|------------------------------|----------------|---------------------|--------------------|----------------|
| FY                   | Cigarettes<br>(thousand No.) | Sugar<br>(ton) | Crude Salt<br>(ton) | Fine Salt<br>(ton) | Total<br>(ton) |
| 2016-2017            | 8,554,020                    | 2,756          | 221,270             | 208,150            | 429,420        |
| 2017-2018            | 8,903,390                    | 3,149          | 166,590             | 175,937            | 342,527        |
| 2018<br>(April-July) | 2,960,670                    | 프              | 100,734             | 60,642             | 161,376        |