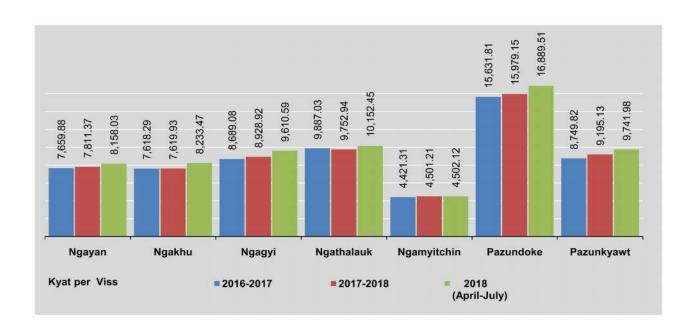

# **SELECTED MONTHLY ECONOMIC INDICATORS**

**CENTRAL STATISTICAL ORGANIZATION** 