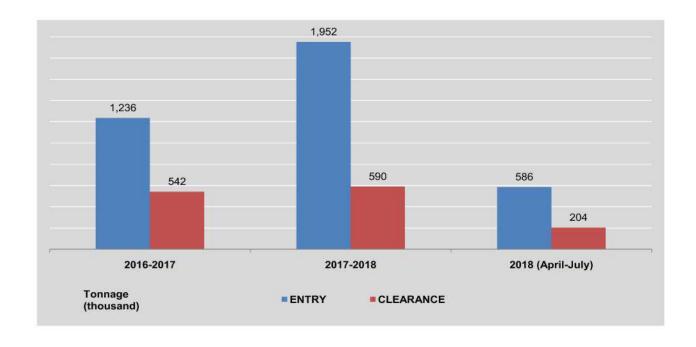

| 30                    |
| 2018                 | *       |                       | *       |                       |
| January              | 140     | 167                   | 158     | 58                    |
| February             | 153     | 193                   | 169     | 81                    |
| March                | 176     | 210                   | 191     | 87                    |
| April                | 163     | 195                   | 156     | 52                    |
| May                  | 155     | 171                   | 138     | 46                    |
| June                 | 108     | 110                   | 112     | 81                    |
| July                 | 96      | 110                   | 82      | 25                    |

Source: Customs Department.



| FY                   | Total     | by Air    | by Sea  | by Land   |
|----------------------|-----------|-----------|---------|-----------|
| 2016-2017            | 3,079,275 | 1,254,536 | 350,256 | 1,474,483 |
| 2017-2018            | 3,416,305 | 1,308,305 | 363,141 | 1,744,859 |
| 2018<br>(April-July) | 1,041,560 | 367,863   | 121,399 | 552,298   |
| 2017                 |           |           |         |           |
| July                 | 260,442   | 94,232    | 22,853  | 143,357   |
| August               | 259,492   | 92,153    | 24,103  | 143,236   |
| September            | 242,916   | 90,850    | 23,730  | 128,336   |
| October              | 288,029   | 117,913   | 26,911  | 143,205   |
| November             | 316,267   | 139,102   | 29,629  | 147,536   |
| December