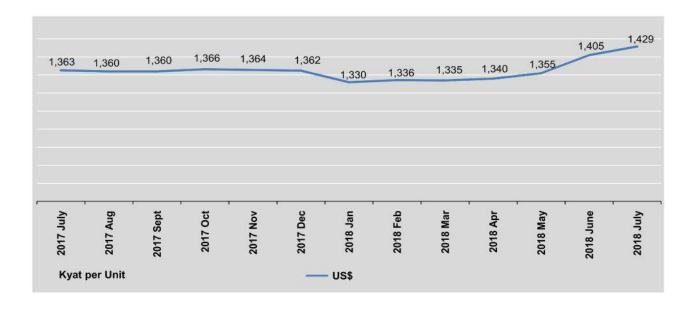

# **CONTENTS** | AUGUST 2018

| 1. | Fore  | gn Trade   Analysis                                                   |    |
|----|-------|-----------------------------------------------------------------------|----|
|    | 1.1.  | Value of Foreign Trade                                                | 11 |
|    | 1.2.  | Normal and Border Trade                                               | 12 |
|    | 1.3.  | Trade by Sector                                                       | 13 |
|    | 1.4.  | Trade by major trading country                                        | 14 |
|    | 1.5.  | Trade by commodity group                                              | 20 |
|    | 1.6.  | Exports of principal commodities                                      | 22 |
|    | 1.7.  | Exports of principal commodities by country                           | 29 |
|    | 1.8.  | Imports of principal commodities                                      | 32 |
|    | 1.9.  | Imports of principal commodities by country                           | 37 |
| 2. | Prod  | uction   Analysis                                                     |    |
|    | 2.1.  | Production of selected commodities by the State Economic Enterprises  | 43 |
|    | 2.2.  | Production of selected commodities by the Private Enterprises         | 50 |
|    | 2.3.  | Electric power generation and sales                                   | 51 |
|    | 2.4.  | Electric power genearation by type of Energy                          | 52 |
|    | 2.5.  | Production of precious minerals and pearls                            | 53 |
|    | 2.6.  | Mineral extraction by the State Economic Enterprises                  | 54 |
|    | 2.7.  | Production of non-metallic minerals by the State Economic Enterprises | 55 |
|    | 2.8.  | Production of Meat, Fish, Milk and Egg                                | 56 |
| 3. | Price | es   Analysis                                                         |    |
|    | 3.1.  | Consumer Price Index (Union) and Rate of Inflation                    | 62 |
|    | 3.2.  | Consumer Price Index (Union)                                          | 63 |
|    | 3.3.  | Retail prices of selected commodities                                 | 64 |
|    | 3.4.  | Spot price of gold at Yangon                                          | 71 |
| 4. | Finaı | nce   Analysis                                                        |    |
|    | 4.1.  | Money supply                                                          | 77 |
|    | 4.2.  | People's savings                                                      | 78 |
|    | 4.3.  | Three-year government treasury bonds                                  | 79 |
|    | 4.4.  | Five-year government treasury bonds                                   | 80 |
|    | 4.5.  | Domestic interest rates                                               | 81 |
|    | 4.6.  | International Currency Exchange                                       | 84 |
|    | 4.7.  | Customs Duties                                                        | 86 |
|    | 4.8.  | Revenue from taxes                                                    | 87 |