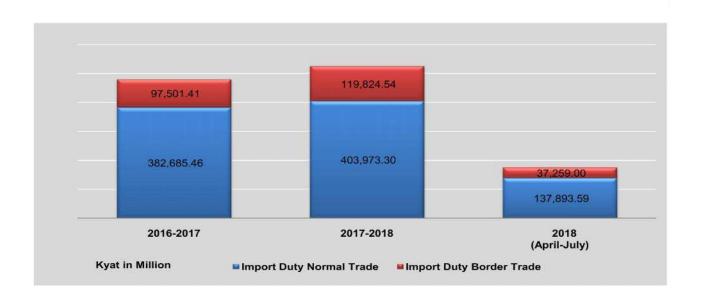

### NORMAL AND BORDER TRADE

In 2017-2018 compared to 2016-2017, normal exports increased by 32.7%, border exports increased by 12.1% and normal imports increased by 9.3%; and border imports increased by 5.1%.

In 2016-2017 compared to 2015-2016, normal exports and normal imports increased by 6.9% and 2.7%; border trade of imports and exports have increased; border exports by 7.9% and border imports by 10.1%.

The share of normal exports in total exports was 62.9% in 2017-2018, an increase compared to its share of 58.9% in 2016-2017. The share of normal imports in total imports was 83.9% in 2017-2018, an increase compared to its share of 83.3% in 2016-2017.