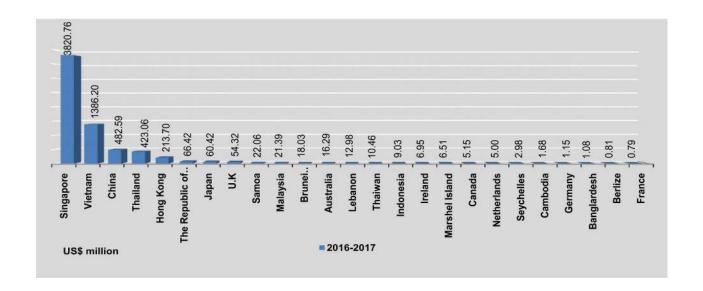

| 1                          | 1.35                  | -                          | 4.34 *                | -                          | 9                     | -                          | -                    |
| June                 |                            | 6.86 *                |                            | -                     | 3                          | 80.49 *               | 1                          | 0.83                  | -                          | :*                   |
| July                 | 2                          | 31.49 *               | 3                          | 18.57                 | 828                        | 0.20 *                | 5                          | 36.39                 | 3/27                       | 920                  |



|                      | M                          | alaysia               | The<br>Netherlands         |                       | Singapore                  |                       | F                          | rance                 | Thailand                   |                       |
|----------------------|----------------------------|-----------------------|----------------------------|-----------------------|----------------------------|-----------------------|----------------------------|-----------------------|----------------------------|-----------------------|
| FY                   | No. of<br>Enter-<br>prises | Foreign<br>Investment |
| 2016-2017            | 2                          | 21.39 *               | 1                          | 5.00                  | 27