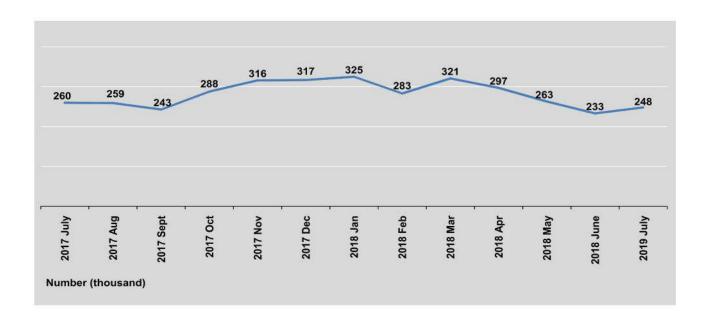

| 288,029   | 117,913   | 26,911  | 143,205   |
| November             | 316,267   | 139,102   | 29,629  | 147,536   |
| December             | 316,677   | 135,474   | 31,297  | 149,906   |
| 2018                 |           |           |         |           |
| January              | 324,505   | 130,941   | 29,020  | 164,544   |
| February             | 282,645   | 120,603   | 31,737  | 130,305   |
| March                | 321,303   | 125,753   | 42,824  | 152,726   |
| April                | 297,403   | 93,818    | 44,239  | 159,346   |
| Мау                  | 263,114   | 93,988    | 30,822  | 138,304   |
| June                 | 233,079   | 86,883    | 23,436  | 122,760   |
| July                 | 247,964   | 93,174    | 22,902  | 131,888   |

Source: Ministry of Hotels and Tourism.



| =                    | Ame    | rican  | Aust   | ralian | Bangla | adeshi | Belg  | jium   |
|----------------------|--------|--------|--------|--------|--------|--------|-------|--------|
| FY                   | Male   | Female | Male   | Female | Male   | Female | Male  | Female |
| 2016-2017            | 20,866 | 19,271 | 10,287 | 9,619  | 2,138  | 666    | 2,993 | 2,869  |
| 2017-2018            | 18,233 | 15,730 | 9,350  | 8,193  | 911    | 276    | 2,864 | 2,826  |
| 2018<br>(April-July) | 3,755  | 2,730  | 1,621  | 1,158  | 191    | 50     | 395   | 321    |
| 2017                 |        |        |        |        |        |        |       |        |
| July                 | 1,156  | 965    | 534    | 363    | 89     | 23     | 251   | 257    |
| August               | 1,060