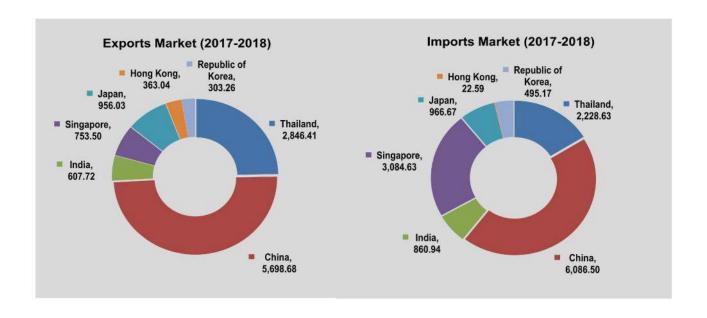

#### TRADE BY MAJOR TRADING COUNTRY

China is, by far, the main destination for Myanmar exports: it represented 38.4% of total exports in 2017-2018 and 42.3% in 2016-2017. In 2017-2018, the next four largest destinations are Thailand (19.2%), Japan (6.4%), Singapore (5.1%) and India (4.1%). In 2015-2016, the same countries were the main destinations for exports, with Japan the third place between 2016-2017 and 2017-2018.

China is the main origin for Myanmar imports: imports from China represented 32.6% of total Myanmar imports in 2017-2018 and 33.4% in 2016-2017. In 2017-2018 the next four main origins for imports are Singapore (16.5% of total imports), Thailand (11.9%), Japan (5.2%) and India (4.6%). The previous year, main partners for imports were Singapore (14.5%), Thailand (12.1%), Japan (7.3%) and India (5.8%).