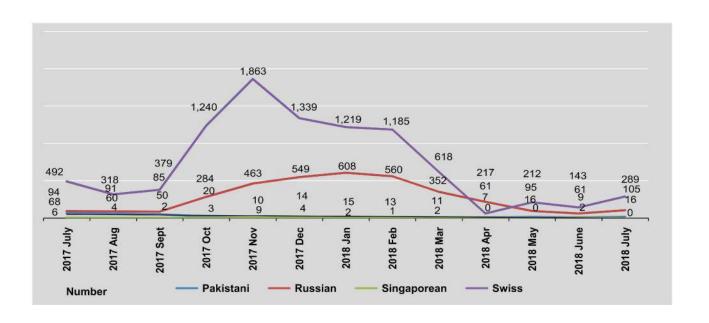

#### TRADE BY MAJOR TRADING COUNTRY

China is, by far, the main destination for Myanmar exports: it represented 38.4% of total exports in 2017-2018 and 42.3% in 2016-2017. In 2017-2018, the next four largest destinations are Thailand (19.2%), Japan (6.4%), Singapore (5.1%) and India (4.1%). In 2015-2016, the same countries were the main destinations for exports, with Japan the third place between 2016-2017 and 2017-2018.