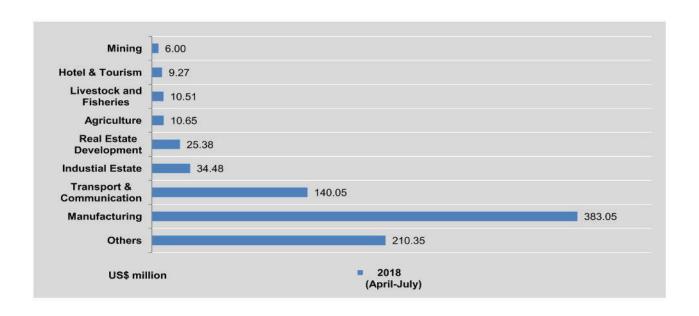

| 4.34 *                | 0.74                       |                       | ā                          | 150                   | 1                          | 9.22                  |
| June                 | 1                          | 4.63                  | 142                        | =                     | _                          | -                     | 2                          | 62.66                 |
| July                 | -                          | -                     | 1                          | 22.50                 | *                          | S#0                   | 3                          | 121.42                |

<sup>\*</sup> Including the value of increased in investment.

Source: Directorate of Investment and Company Administration.



|                      |                            | Total                 |                            | Brunei<br>ussalam     | С                          | anada                 | (                          | China                 | Bangladesh                 |                       |
|----------------------|----------------------------|-----------------------|----------------------------|-----------------------|----------------------------|-----------------------|----------------------------|-----------------------|----------------------------|-----------------------|
| FY                   | No. of<br>Enter-<br>prises | Foreign<br>Investment |
| 2016-2017            | 138                        | 6,649.81 *            | 3                          | 18.03 *               | 1