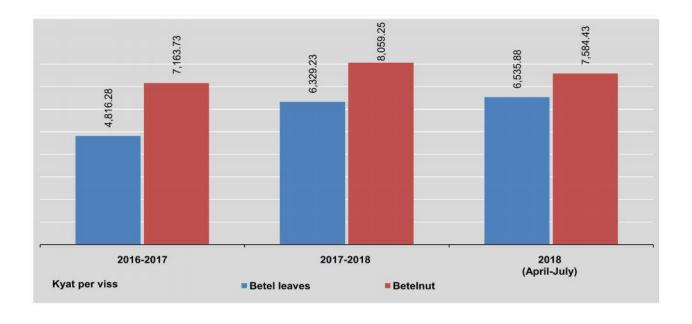

| ·        |           |
| January              | 10,476.92    | 8,385.25            | 1,570.92              | 1,513.39 | 6,297.88  |
| February             | 11,020.21    | 8,352.46            | 1,576.58              | 1,499.37 | 6,303.18  |
| March                | 9,420.21     | 8,032.79            | 1,578.80              | 1,496.44 | 6,331.45  |
| April                | 7,945.60     | 7,696.72            | 1,606.47              | 1,491.00 | 6,334.98  |
| May                  | 6,683.33     | 7,601.64            | 1,614.52              | 1,480.54 | 6,346.29  |
| June                 | 5,339.58     | 7,514.75            | 1,676.60              | 1,483.05 | 6,452.30  |
| July                 | 6,175.00     | 7,524.59            | 1,677.11              | 1,482.98 | 6,455.83  |



| FY                   |          | Fue      | el       | Miscellaneous |                           |                        |             |
|----------------------|----------|----------|----------|---------------|---------------------------|------------------------|-------------|
|                      | Firewood | Charcoal | Petro    | Diesel        | Washing<br>Soap<br>(Each) | Body<br>Soap<br>(Each) | Tooth Paste |
| 2016-2017            | 288.37   | 539.54   | 3,063.96 | 2,848.05      | 223.71                    | 437.51                 | 494.49      |
| 2017-2018            | 298.25   | 595.91   | 3,610.45 | 3,515.68      | 228.10                    | 445.82                 | 544.93      |
| 2018<br>(April-July) | 319.85   | 624.84   | 4,123.86 | 4,175.60      | 230.80