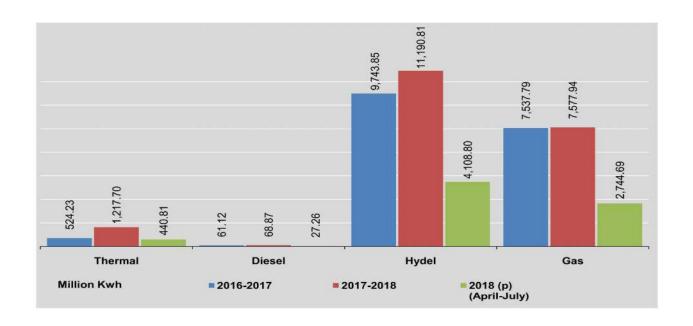

December                 | 115.77   | 5.48   | 833.53    | 668.95   | 1,623.73  |
| 2018 (p)                 | ė.       |        |           |          |           |
| January                  | 111.02   | 5.72   | 841.35    | 666.21   | 1,624.30  |
| February                 | 105.14   | 5.24   | 749.61    | 666.25   | 1,526.24  |
| March                    | 142.22   | 6.00   | 908.50    | 788.77   | 1,845.49  |
| April                    | 120.00   | 6.90   | 923.41    | 734.75   | 1,785.06  |
| Мау                      | 118.62   | 7.42   | 967.20    | 815.30   | 1,908.54  |
| June                     | 97.80    | 6.48   | 1,008.76  | 659.38   | 1,772.42  |
| July                     | 104.39   | 6.46   | 1,209.43  | 535.26   | 1,855.54  |

Source: Ministry of Electricity and Energy.



| FY                   |         | Jade<br>(000) Kg |        |           | Gems<br>(Carat) |            | Pearls**<br>(Mommi) |
|----------------------|---------|------------------|--------|-----------|-----------------|------------|---------------------|
|                      | Private | Joint            | Total  | Private   | Joint           | Total      |                     |
| 2016-2017            | 18,005  | 16,650           | 34,655 | 9,219,198 | 927,850         | 10,147,048 | 512,334.47          |
| 2017-2018            | 19,653  | 12,025           | 31,678 | 6,674,340 | 274,991         | 6,949,331  | 443,136.76          |
| 2018<br>(April-July) | 11,008  | 3,657            | 14,665 | 2,466,088 | 31,900          | 2,497,988  | 91,762.87           |
| 2017                 |