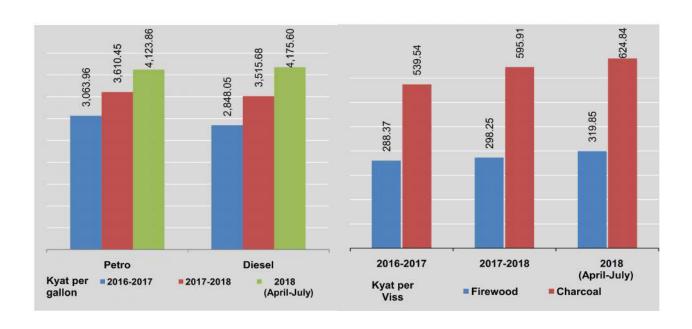

| 447.07                 | 546.91      |
| March                | 318.25   | 620.13   | 3,814.92 | 3,816.23      | 229.60                    | 448.28                 | 549.83      |
| April                | 319.35   | 620.13   | 3,905.48 | 3,938.80      | 230.00                    | 451.24                 | 553.45      |
| May                  | 319.35   | 624.59   | 4,138.92 | 4,185.96      | 230.99                    | 451.24                 | 554.30      |
| June                 | 319.85   | 625.90   | 4,196.61 | 4,244.05      | 231.11                    | 452.04                 | 569.58      |
| July                 | 320.85   | 628.73   | 4,254.41 | 4,333.57      | 231.11                    | 452.04                 | 572.52      |

Source: Central Statistical Organization.



3. PRICES 71

|                      | High     | est      | Low      | est      | Average for | the period |
|----------------------|----------|----------|----------|----------|-------------|------------|
| FY                   | 24 Carat | 22 Carat | 24 Carat | 22 Carat | 24 Carat    | 22 Carat   |
| 2016-2017            | 862,667  | 781,800  | 829,550  | 751,780  | 846,506     | 767,150    |
| 2017-2018            | 934,250  | 846,665  | 915,375  | 829,564  | 924,958     | 838,240    |
| 2018<br>(April-July) | 944,625  | 855,954  | 932,875  | 845,419  | 939,565     | 851,436    |
| 2017                 |          |          |          |          |             |            |
| July                 | 907,000  | 821,970  | 887,000  | 803,845  | 897,164     | 813,057    |
| August