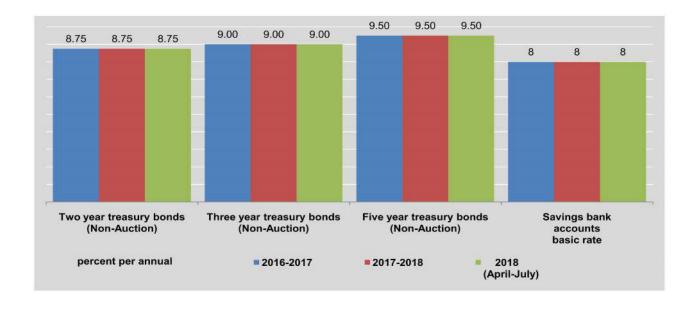

# **CONTENTS** | AUGUST 2018

| 1. | Fore  | gn Trade   Analysis                                                   |    |
|----|-------|-----------------------------------------------------------------------|----|
|    | 1.1.  | Value of Foreign Trade                                                | 11 |
|    | 1.2.  | Normal and Border Trade                                               | 12 |
|    | 1.3.  | Trade by Sector                                                       | 13 |
|    | 1.4.  | Trade by major trading country                                        | 14 |
|    | 1.5.  | Trade by commodity group                                              | 20 |
|    | 1.6.  | Exports of principal commodities                                      | 22 |
|    | 1.7.  | Exports of principal commodities by country                           | 29 |
|    | 1.8.  | Imports of principal commodities                                      | 32 |
|    | 1.9.  | Imports of principal commodities by country                           | 37 |
| 2. | Prod  | uction   Analysis                                                     |    |
|    | 2.1.  | Production of selected commodities by the State Economic Enterprises  | 43 |
|    | 2.2.  | Production of selected commodities by the Private Enterprises         | 50 |
|    | 2.3.  | Electric power generation and sales                                   | 51 |
|    | 2.4.  | Electric power genearation by type of Energy                          | 52 |
|    | 2.5.  | Production of precious minerals and pearls                            | 53 |
|    | 2.6.  | Mineral extraction by the State Economic Enterprises                  | 54 |
|    | 2.7.  | Production of non-metallic minerals by the State Economic Enterprises | 55 |
|    | 2.8.  | Production of Meat, Fish, Milk and Egg                                | 56 |
| 3. | Price | es   Analysis                                                         |    |
|    | 3.1.  | Consumer Price Index (Union) and Rate of Inflation                    | 62 |
|    | 3.2.  | Consumer Price Index (Union)                                          | 63 |
|    | 3.3.  | Retail prices of selected commodities                                 | 64 |
|    | 3.4.  | Spot price of gold at Yangon                                          | 71 |
| 4. | Finaı | nce   Analysis                                                        |    |
|    | 4.1.  | Money supply                                                          | 77 |
|    | 4.2.  | People's savings                                                      | 78 |
|    | 4.3.  | Three-year government treasury bonds                                  | 79 |
|    | 4.4.  | Five-year government treasury bonds                                   | 80 |
|    | 4.5.  | Domestic interest rates                                               | 81 |
|    | 4.6.  | International Currency Exchange                                       | 84 |
|    | 4.7.  | Customs Duties                                                        | 86 |
|    | 4.8.  | Revenue from taxes                                                    | 87 |