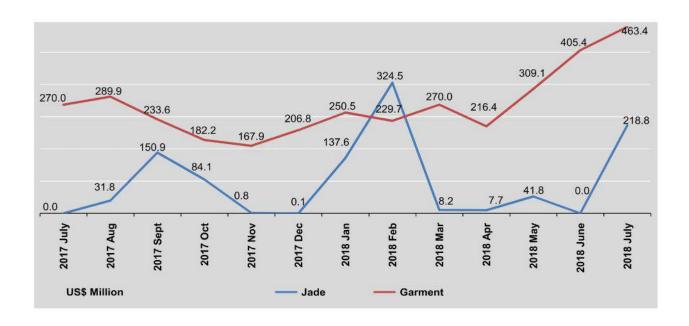

#### TRADE BY COMMODITY GROUP

Exports are presented according to seven main groups of commodities. In 2017-2018, the most important exports were manufactured products, agricultural products and mineral products. Within these groups, the major products are rice, matpe, maize, green mung bean, raw rubber and sesame seeds for agricultural products; gas and garment for manufactured products; and, jade for mineral products.