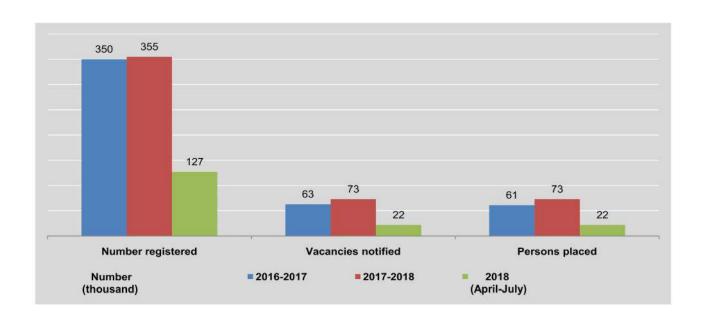

Source: Central Bank of Myanmar.

| FY                       |                | Import I     | Duty         |  |
|--------------------------|----------------|--------------|--------------|--|
| FY                       | Total Duties — | Normal Trade | Border Trade |  |
| 2016-2017                | 480,186.86     | 382,685.46   | 97,501.41    |  |
| 2017-2018 (p)            | 523,797.84     | 403,973.30   | 119,824.54   |  |
| 2018 (p)<br>(April-July) | 175,152.59     | 137,893.59   | 37,259.00    |  |
| 2017                     |                |              |              |  |
| July                     | 34,255.35      | 26,735.73    | 7,519.62     |  |
| August                   | 35,502.06      | 26,988.08    | 8,513.98     |  |
| September                | 36,919.73      | 26,772.76    | 10,146.97    |  |
| October                  | 44,215.89      | 34,813.64    | 9,402.25     |  |
| November                 | 54,404.81      | 43,173.40    | 11,231.41    |  |
| December                 | 54,365.02      | 41,054.76    | 13,310.26    |  |
| 2018                     |                | ·            |              |  |
| January                  | 55,007.67      | 42,848.21    | 12,159.46    |  |
| February (p)             | 48,770.44      | 39,836.67    | 8,933.77     |  |
| March (p)                | 56,164.27      | 43,704.35    | 12,459.92    |  |
| April (p)                | 40,787.83      | 31,640.34    | 9,147.50     |  |
| May (p)                  | 49,361.83      | 38,228.56    | 11,133.27    |  |
| June (p)                 | 44,858.82      | 35,553.84    | 9,304.98     |  |
| July (p)                 | 40,144.10      | 32,470.85    | 7,673.25     |  |

Source: Internal Revenue Department.