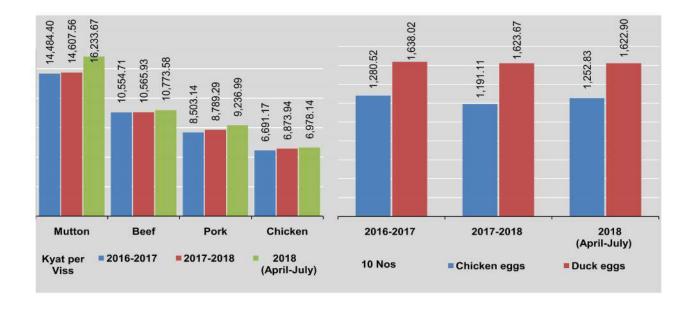

# **SELECTED MONTHLY ECONOMIC INDICATORS**

**CENTRAL STATISTICAL ORGANIZATION** 