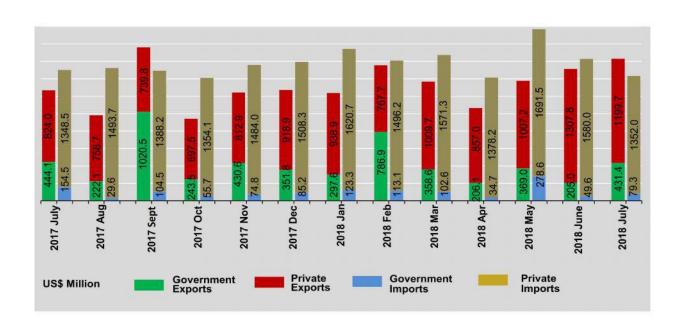

#### TRADE BY SECTOR

In 2017-2018, both government exports (33.0%) and imports (10.1%) increased compared to the previous year. Over this period, private exports (20.3%) and imports (8.5%) also increased compared to the previous year.

In 2016-2017, both government exports and imports decreased compared to the previous year, by 32.4% and 62.2% respectively. Over the same period, private exports and imports increased by 46.6% and 15.8% respectively.

The share of government exports in total exports was 33.5% in 2017-2018, an increase compared to its share of 31.3% in 2016-2017. The share of government imports in total imports was 5.7% in 2017-2018, an increase compared to its share of 5.6% in 2016-2017.

<sup>\*</sup> All exports include re-export

<sup>\*\*</sup> All imports include draw-back items

|                      |          | Exports *  |         |          | Imports ** |          |
|----------------------|----------|------------|---------|----------|------------|----------|
| FY                   | Total    | Government | Private | Total    | Government | Private  |
| 2016-2017            | 11,951.6 | 3,742.0    | 8,209.6 | 17,211.1 | 965.7      | 16,245.4 |
| 2017-2018 (p)        | 14,850.7 | 4,978.3    | 9,872.4 | 18,687.0 | 1,063.2    | 17,623.8 |
| 2018<br>(April-July) | 5,583.2  | 1,211.5    | 4,371.7 | 6,443.9  | 442.2      | 6,001.7  |
| 2017                 |          |            |         |          |            |          |
| July                 | 1,268.1  | 444.1      | 824.0   | 1,503.0  | 154.5      | 1,348.5  |
| August               | 980.8    | 222.1      | 758.7   | 1,523.3  | 29.6       | 1,493.7  |
| September            | 1,760.3  | 1,020.5    | 739.8   | 1,492.7  | 104.5      | 1,388.2  |
| October              | 941.0    | 243.5      | 697.5   | 1,409.8  | 55.7       | 1,354.1  |
| November             | 1,243.5  | 430.6      | 812.9   | 1,558.8  | 74.8       | 1,484.0  |
| December             | 1,270.7  | 351.8      | 918.9   | 1,593.5  | 85.2       | 1,508.3  |
| 2018                 |          |            |         |          |            |          |
| January              | 1,236.5  | 297.6      | 938.9   | 1,744.0  | 123.3      | 1,620.7  |
| February             | 1,554.6  | 786.9      | 767.7   | 1,609.3  | 113.1      | 1,496.2  |
| March                | 1,368.3  | 358.6      | 1,009.7 | 1,673.9  | 102.6      | 1,571.3  |
| April                | 1,063.1  | 206.1      | 857.0   | 1,412.9  | 34.7       | 1,378.2  |
| Мау                  | 1,376.2  | 369.0      | 1,007.2 | 1,970.1  | 278.6      | 1,691.5  |
| June                 | 1,512.8  | 205.0      | 1,307.8 | 1,629.6  | 49.6       | 1,580.0  |
| July                 | 1,631.1  | 431.4      | 1,199.7 | 1,431.3  | 79.3       | 1,352.0  |