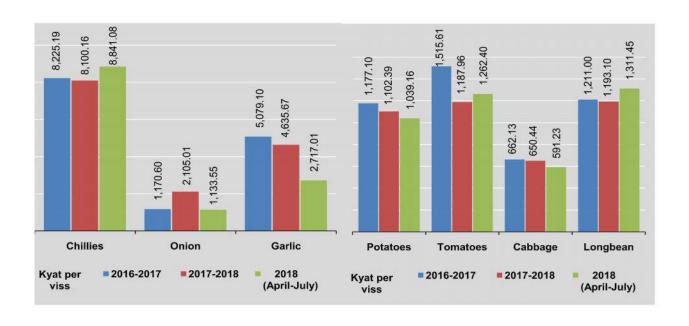

| 8,423.75         | 1,844.05       | 3,482.21           | 1,019.68             | 951.88                      | 508.61  | 1,238.45 |  |  |
| April                | 8,616.25         | 1,368.20       | 3,046.24           | 1,035.28             | 1,076.47                    | 520.17  | 1,285.71 |  |  |
| May                  | 8,647.50         | 1,118.20       | 2,696.24           | 1,028.23             | 966.39                      | 507.35  | 1,297.27 |  |  |
| June                 | 8,906.88         | 1,049.80       | 2,634.21           | 1,031.25             | 1,285.50                    | 566.39  | 1,333.19 |  |  |
| July                 | 9,193.71         | 998.00         | 2,491.35           | 1,061.90             | 1,721.22                    | 771.01  | 1,329.62 |  |  |



3. PRICES 69

|                      |              | Tobacco             | Beverages             |          |           |
|----------------------|--------------|---------------------|-----------------------|----------|-----------|
| FY                   | Betel leaves | Betelnut<br>(split) | Cheroots<br>(per 100) | Sugar    | Tea, Shan |
| 2016-2017            | 4,816.28     | 7,163.73            | 1,627.56              | 1,479.47 | 6,370.92  |
| 2017-2018            | 6,329.23     | 8,059.25            | 1,530.69              | 1,552.11 | 6,281.40  |
| 2018<br>(April-July) | 6,535.88     | 7,584.43            | 1,643.68              | 1,484.40 | 6,397.35  |
| 2017                 |              |                     |                       |          |           |
| July