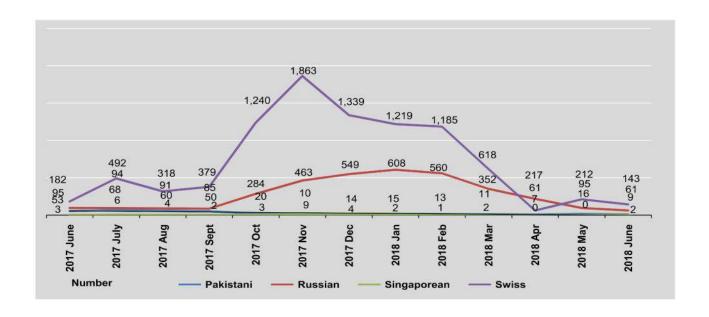

0   | 993    |
| December             | 10   | 4      | 255   | 294    | 3           | 1      | 685   | 654    |
| 2018                 |      |        |       |        |             |        |       |        |
| January              | 5    | 10     | 299   | 309    | 2           | -      | 561   | 658    |
| February             | 11   | 2      | 252   | 308    | 1           | -      | 563   | 622    |
| March                | 10   | 1      | 177   | 175    | 1           | 1      | 323   | 295    |
| April                | 2    | 5      | 107   | 110    | -           | υ      | 30    | 31     |
| Мау                  | 13   | 3      | 59    | 36     | -           | *      | 111   | 10     |
| June                 | 9    | -      | 38    | 23     | 2           | -      | 83    | 60     |



| EV                   | Tha  | ıi     | Taiwar | nese   | Other  | rs *   |
|----------------------|------|--------|--------|--------|--------|--------|
| FY                   | Male | Female | Male   | Female | Male   | Female |
| 2016-2017            | 713  | 639    | 11,066 | 6,732  | 36,177 | 35,741 |
| 2017-2018            | 529  | 485    | 11,370 | 7,353  | 33,914 | 33,431 |
| 2018<br>(April-June) | 136  | 122    | 2,795  | 1,701  | 4,659  | 3,565  |
| 2017                 |      |        |        |        |        |        |
| June                 | 83   | 62     | 871    | 481    | 1,822  | 1,695  |
| July                 | 18   | 32     | 953    | 618    | 2,729  | 2,670  |
| August               | 23   | 29     | 908    | 432    | 2,587  | 2,608  |
| September            | 29