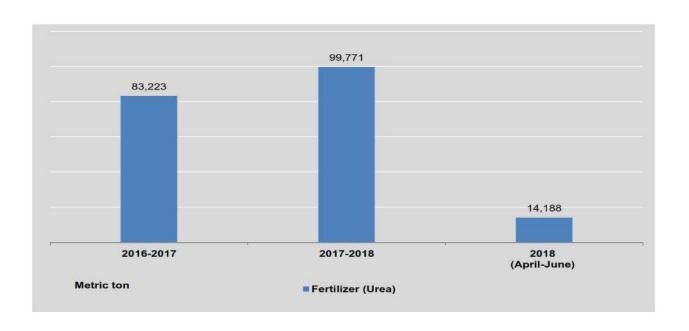

| 3,857                                | 5,734,001        | 212,593             |
| April                | 1-                            | -                                    | 5,435,106        | 91,056              |
| Мау                  |                               | 3,205                                | 5,583,251        | 174,032             |
| June                 | *                             | 10,983                               | 5,583,550        | 234,637             |

Since January 2012, production data for alcohol are included in the private sector and joint venture.

(Cont'd)

Since 2009-2010, production data for Beer and Alcohol are included in the private sector.

Since 2015-2016, production of paper (all sorts) is halted for privatization.



|                      | Soft drink                  | program (NAS)                              | 1520           |                     | Salt               |                |
|----------------------|-----------------------------|--------------------------------------------|----------------|---------------------|--------------------|----------------|
| FY                   | and Soda<br>(thousand doz.) | Cigarettes<br>(thousand No.)               | Sugar<br>(ton) | Crude Salt<br>(ton) | Fine Salt<br>(ton) | Total<br>(ton) |
| 2016-2017            | -                           | 8,524,020                                  | 2,755          | 221,270             | 208,150            | 429,420        |
| 2017-2018            |                             | 7,432,232