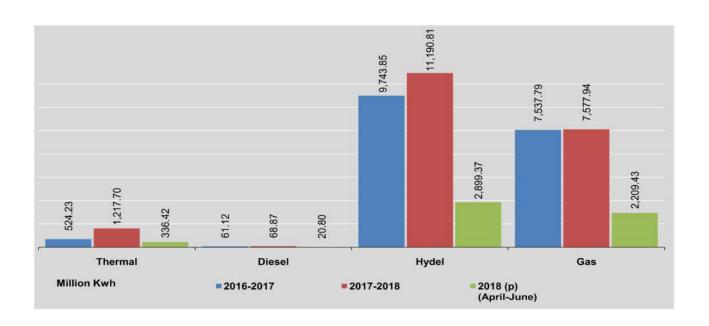

| 91.88    | 5.52     | 997.21    | 578.29   | 1,672.90  |
| December                 | 115.77   | 5.48     | 833.53    | 668.95   | 1,623.73  |
| 2018 (p)                 | 190      | %<br>V:- | **        | *        |           |
| January                  | 111.02   | 5.72     | 841.35    | 666.21   | 1,624.30  |
| February                 | 105.14   | 5.24     | 749.61    | 666.25   | 1,526.24  |
| March                    | 142.22   | 6.00     | 908.50    | 788.77   | 1,845.49  |
| April                    | 120.00   | 6.90     | 923.41    | 734.75   | 1,785.06  |
| May                      | 118.62   | 7.42     | 967.20    | 815.30   | 1,908.54  |
| June                     | 97.80    | 6.48     | 1,008.76  | 659.38   | 1,772.42  |

Source: Ministry of Electricity and Energy.



| FY                   |                                       | Jade<br>(000) Kg |        | Gems<br>(Carat) |          |            | Pearls** (Mommi) |
|----------------------|---------------------------------------|------------------|--------|-----------------|----------|------------|------------------|
|                      | Private                               | Joint            | Total  | Private         | Joint    | Total      | (MOIIIII)        |
| 2016-2017            | 18,003                                | 16,649           | 34,652 | 9,219,198       | 927,850  | 10,147,048 | 512,334.47       |
| 2017-2018            | 19,653                                | 12,024           | 31,677 | 6,674,340       | 274,991  | 6,949,331  | 443,136.76       |
| 2018<br>(April-June) | 10,