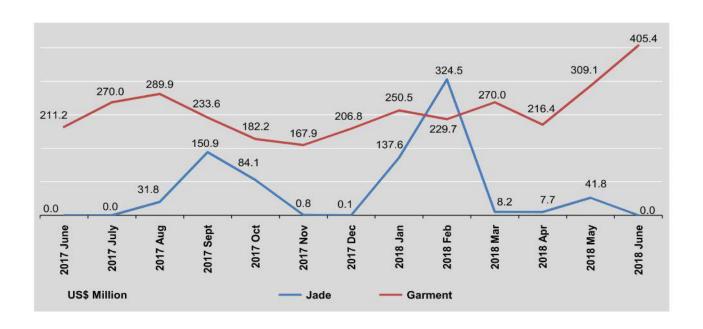

December             | 0.1   | 1.5      | 1.0   | 37,637.1                  | 206.8   | 327.4   |
| 2018                 |       | 21.0     |       |                           | - 1     |         |
| January              | 137.6 | 0.1      | 0.1   | 47,992.9                  | 250.5   | 317.5   |
| February             | 324.5 | 2        | 2     | 44,934.4                  | 229.7   | 221.0   |
| March                | 8.2   | 0.1      | 0.1   | 55,630.1                  | 270.0   | 329.8   |
| April                | 7.7   | 5.5      | 3.5   | 38,448.7                  | 216.4   | 389.3   |
| May                  | 41.8  | 66.9     | 43.7  | 51,155.8                  | 309.1   | 310.6   |
| June                 |       | 75.4     | 48.7  | 69,339.8                  | 405.4   | 292.7   |



| Commodity       | Unit      | Australia         | United<br>Arab<br>Emirates | Bangladesh                            | Belgium  | China        | Hong<br>Kong      | India |
|-----------------|-----------|-------------------|----------------------------|---------------------------------------|----------|--------------|-------------------|-------|
| Rice*           | US\$      |                   |                            | 0.16                                  | 10.01    | 33.74        | 76                | 3     |
|                 | MT        | 823               | 12                         | 0.46                                  | 32.28    | 94.74        | (2)               |       |
| Maize           | US\$      | -                 | +                          | -