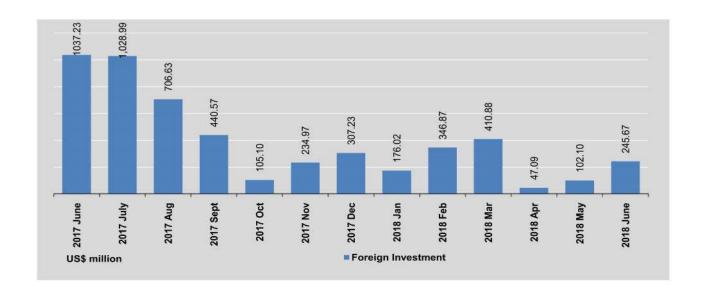

| 100                        | *                     | 10=0                       | (=)                   | 2                          | 6.61                  | -                          | -                     |
| May                  | 11                         | 102.10 *              | -                          | 9                     | -                          |                       | 5                          | 56.06                 | 4                          | -                     |
| June                 | 11                         | 245.67 *              | (3 <del>4</del> )          | *                     |                            | 5 <del>5</del> 5      | 4                          | 12.66 *               |                            | H                     |



|                      | Hon                        | ng Kong               |                            | India                 |                            | Japan                 |                            | epublic of<br>Korea   | Australia                  |                       |
|----------------------|----------------------------|-----------------------|----------------------------|-----------------------|----------------------------|-----------------------|----------------------------|-----------------------|----------------------------|-----------------------|
| FY                   | No. of<br>Enter-<br>prises | Foreign<br>Investment |
| 2016-2017            | 18                         | 213.70 *              |                            | -                     | 6