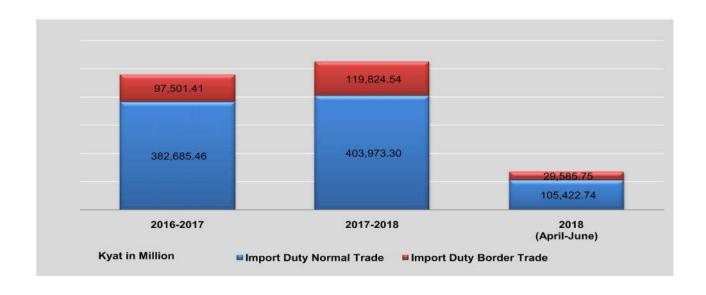

## NORMAL AND BORDER TRADE

In 2017-2018 compared to 2016-2017, normal exports increased by 32.7%, border exports increased by 12.1% and normal imports increased by 9.3%; and border imports increased by 5.1%.

In 2016-2017 compared to 2015-2016, normal exports and normal imports increased by 6.9% and 2.7%; border trade of imports and exports have increased; border exports by 7.9% and border imports by 10.1%.

The share of normal exports in total exports was 62.9% in 2017-2018, an increase compared to its share of 58.9% in 2016-2017. The share of normal imports in total imports was 83.9% in 2017-2018, an increase compared to its share of 83.3% in 2016-2017.