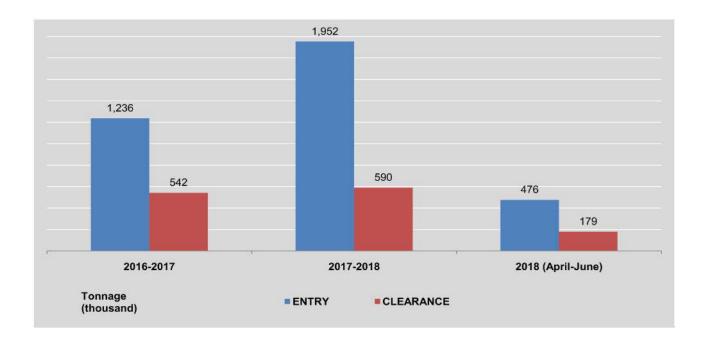

mber             | 133       | 142                   | 146       | 30                    |
| 2018                 | ·         | ·                     | olo.      |                       |
| January              | 140       | 167                   | 158       | 58                    |
| February             | 153       | 193                   | 169       | 81                    |
| March                | 176       | 210                   | 191       | 87                    |
| April                | 163       | 195                   | 156       | 52                    |
| May                  | 155       | 171                   | 138       | 46                    |
| June                 | 108       | 110                   | 112       | 81                    |

Source: Customs Department.



| FY                   | Total     | by Air    | by Sea  | by Land   |
|----------------------|-----------|-----------|---------|-----------|
| 2016-2017            | 3,079,275 | 1,254,536 | 350,256 | 1,474,483 |
| 2017-2018            | 3,416,305 | 1,308,305 | 363,141 | 1,744,859 |
| 2018<br>(April-June) | 793,596   | 274,689   | 98,497  | 420,410   |
| 2017                 |           |           |         |           |
| June                 | 242,569   | 82,406    | 23,978  | 136,185   |
| July                 | 260,442   | 94,232    | 22,853  | 143,357   |
| August               | 259,492   | 92,153    | 24,103  | 143,236   |
| September            | 242,916   | 90,850    | 23,730  | 128,336   |
| October              | 288,029   | 117,913   | 26,911  | 143,205   |
| November