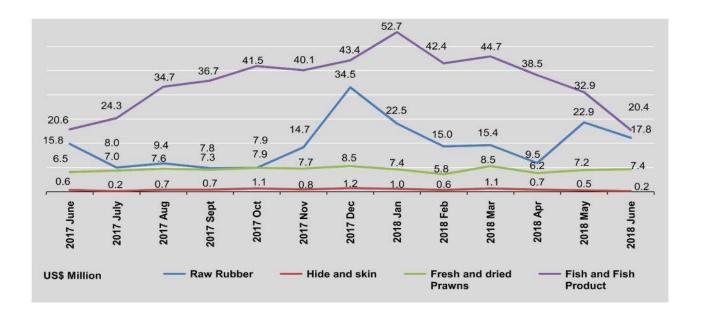

| FY                   | Raw ru   | ubber | Hide an  | d skin | Fresh an<br>Prav | THE PERSON NAMED IN | Fish and Fish<br>Product |       |
|----------------------|----------|-------|----------|--------|------------------|---------------------|--------------------------|-------|
|                      | Quantity | Value | Quantity | Value  | Quantity         | Value               | Quantity                 | Value |
| 2016-2017            | 143.1    | 198.6 | 6.9      | 4.5    | 25.2             | 71.9                | 369.7                    | 374.1 |
| 2017-2018 (p)        | 149.9    | 194.1 | 13.4     | 8.7    | 39.6             | 86.4                | 444.5                    | 434.6 |
| 2018<br>(April-June) | 41.7     | 50.2  | 2.1      | 1.4    | 11.3             | 20.8                | 108.3                    | 91.8  |
| 2017                 |          | *     | 722      |        |                  |                     |                          |       |
| June                 | 11.6     | 15.8  | 0.9      | 0.6    | 2.2              | 6.5                 | 17.5                     | 20.6  |
| July                 | 6.1      | 8.0   | 0.3      | 0.2    | 2.2              | 7.0                 | 21.8                     | 24.3  |
| August               | 7.2      | 9.4   | 1.1      | 0.7    | 2.0              | 7.6                 | 32.8                     | 34.7  |
| September            | 6.0      | 7.8   | 1.1      | 0.7    | 2.7              | 7.3                 | 34.6                     | 36.7  |
| October              | 6.4      | 7.9   | 1.6      | 1.1    | 2.9              | 7.9                 | 41.2                     | 41.   |
| November             | 12.0     | 14.7  | 1.2      | 0.8    | 3.3              | 7.7                 | 41.7                     | 40.   |
| December             | 28.9     | 34.5  | 1.8      | 1.2    | 4.4              | 8.5                 | 46.3                     | 43.4  |
| 2018                 |          |       |          |        |                  |                     |                          |       |
| January              | 18.7     | 22.5  | 1.7      | 1.0    | 4.7              | 7.4                 | 56.4                     | 52.7  |
| February             | 12.7     | 15.0  | 0.9      | 0.6    | 2.6              | 5.8                 | 47.8                     | 42.4  |
| March                | 13.5     | 15.4  | 1.8      | 1.1    | 5.0              | 8.5                 | 50.1                     | 44.   |
| April                | 8.1      | 9.5   | 1.0      | 0.7    | 4.8              | 6.2                 | 57.0                     | 38.5  |
| May                  | 19.3     | 22.9  | 0.8      | 0.5    | 4.3              | 7.2                 | 33.9                     | 32.9  |
| June                 | 14.3     | 17.8  | 0.3      | 0.2    | 2.2              | 7.4                 | 17.4                     | 20.4  |