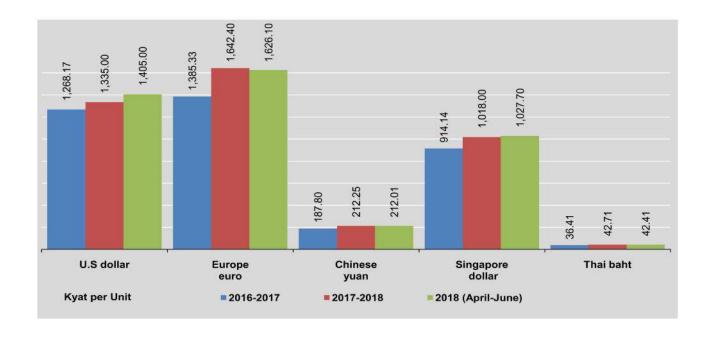

Sources: Myanma Pharmaceutical Industries,
No.(2) Heavy Induatries Enterprise,
No.(3) Heavy Industries Enterprise,
Department of Mines,
Oil and Gas Planning Department,
Myanma Petrochemical Enterprise,
Department of Agriculture,
Myanma Timber Enterprise,
Myanma Economic Holdings Limited.