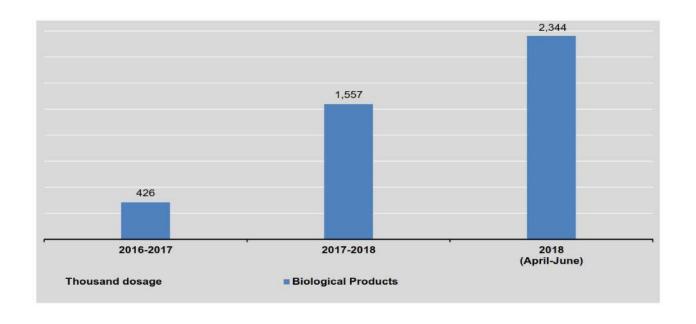

|     | 1,230                                          |    |
| April                | 66,712         | 81,976              | 5,902                                           | 61                       |     | 3,161                               |     | 2,285                                          |    |
| May                  | 38,232         | 81,744              | 4,889                                           | 56                       |     | 2,575                               |     | 29                                             |    |
| June                 | 41,724         | 80,409              | 3,068                                           | 47                       |     | 2,720                               |     | 30                                             |    |



| FY                   | Paper<br>(All Sorts)<br>(ton) | Fertilizer<br>(Urea)<br>(metric ton) | Beer<br>(gallon) | Alcohol<br>(gallon) |
|----------------------|-------------------------------|--------------------------------------|------------------|---------------------|
| 2016-2017            | -                             | 83,223                               | 52,322,394       | 3,121,386           |
| 2017-2018            | (F)                           | 99,771                               | 59,400,968 (r)   | 2,442,678 (r        |
| 2018<br>(April-June) | 4 <u>11</u> 47                | 14,188                               | 16,601,907       | 499,725             |
| 2017                 |                               |                                      |