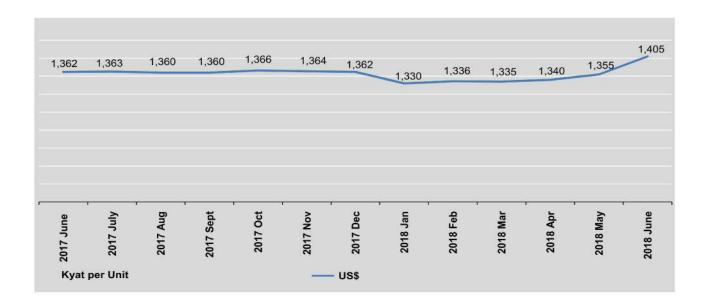

When comparing June 2017 and June 2018, total trade increased by 10.2%, domestic exports increased by 4.4% and general imports decreased by 0.02%.

In June 2018, the share of domestic exports in all exports was 63.1% and for general imports it was 87.9%.