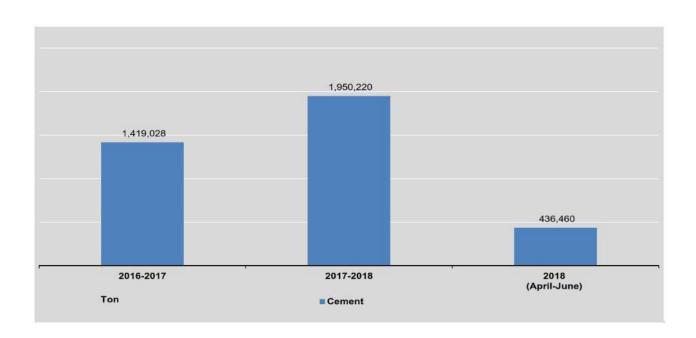

| 5,696,863              | 12                  |
| February             | 179,889         | 1-                         | 19,662,692             | 31                  |
| March                | 235,517         | 2,150                      | 14,135,952             | 71                  |
| April                | 81,881          | -                          | -                      | 15                  |
| Мау                  | 203,441         |                            | 12,765,640             | 20                  |
| June                 | 151,138         | -                          | 12,731,559             |                     |

Since 2015-2016, production of vest is halted for privatization.

Cement production includes state own and joint venture.

Note: 1 sheet = 32 sq ft



| FY                   | Cotton yarn<br>(thousand lb.) | Cotton fabrics<br>(thousand yd.) | Cotton Longyi (Men's)<br>(thousand No.) |
|----------------------|-------------------------------|----------------------------------|-----------------------------------------|
| 2016-2017            | 3,224                         | 3,211                            | 29                                      |
| 2017-2018            | 3,973                         | 1,199                            | 206                                     |
| 2018<br>(April-June) | 1,140                         | 206                              | 40                                      |
| 2017                 |                               |                                  |