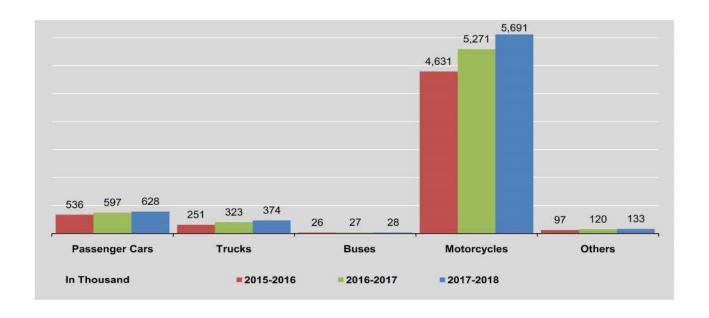

09,555   | 129,432 | 6,752,995 |
| December  | 624,049           | 364,384 | 26,733 | 5,640,067   | 131,688 | 6,786,921 |
| 2018      | **                |         |        |             | -       |           |
| January   | 623,462           | 367,961 | 26,579 | 5,658,331   | 132,376 | 6,808,709 |
| February  | 626,498           | 370,298 | 27,939 | 5,682,035   | 131,449 | 6,838,219 |
| March     | 628,054           | 374,287 | 28,010 | 5,690,773   | 132,871 | 6,853,995 |
| April     | 627,416           | 381,545 | 27,646 | 5,689,739   | 133,439 | 6,859,785 |
| Мау       | 625,690           | 390,267 | 27,776 | 5,703,752   | 135,885 | 6,883,370 |
| June      | 628,966           | 394,403 | 27,599 | 5,741,509   | 137,927 | 6,930,404 |

Source: Department of Road Transport Administration.



|                      | Entry     |                       | Clearan   | ce                    |
|----------------------|-----------|-----------------------|-----------|-----------------------|
| FY                   | Vessels   | Tonnage<br>(Thousand) | Vessels   | Tonnage<br>(Thousand) |
| 2016-2017            | 1,365 (r) | 1,236 (r)             | 1,394     | 542                   |
| 2017-2018            | 1,629     | 1,952                 | 1,695 (r) | 590 (                 |
| 2018<br>(April-June) | 426       | 476                   | 406       | 179                   |
| 2017                 | 7.7       | ~                     |           |                       |
| June                 | 149       | 203                   | 140       | 86                    |
| July