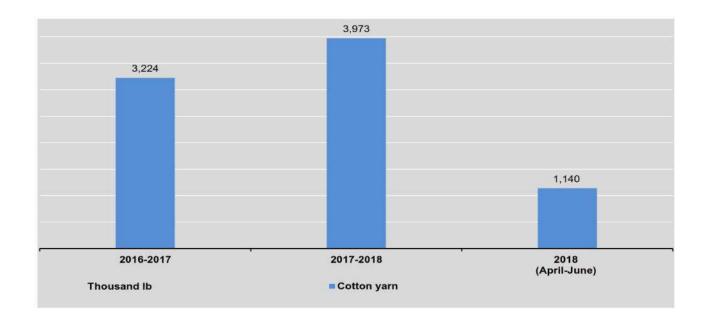

uary              | 486                           | 206                              | 28                                      |
| February             | 434                           | 145                              | 26                                      |
| March                | 439                           | 31                               | 41                                      |
| April                | 238                           | 4                                | 16                                      |
| Мау                  | 450                           | 64                               | 21                                      |
| June                 | 452                           | 138                              | 3                                       |



|                      |                |                     | Pharma                                          | ceutical Produ           | cts |                                     |     |                                                |    |
|----------------------|----------------|---------------------|-------------------------------------------------|--------------------------|-----|-------------------------------------|-----|------------------------------------------------|----|
| FY                   | Solids<br>(kg) | Liquids<br>(litres) | Ointment<br>and Similar<br>Preparations<br>(kg) | Tablets<br>(Million tabs | 5)  | Sterile<br>Products<br>(thousand am | np) | Biological<br>Products<br>(thousand<br>dosage) |    |
| 2016-2017            | 974,362        | 462,203             |