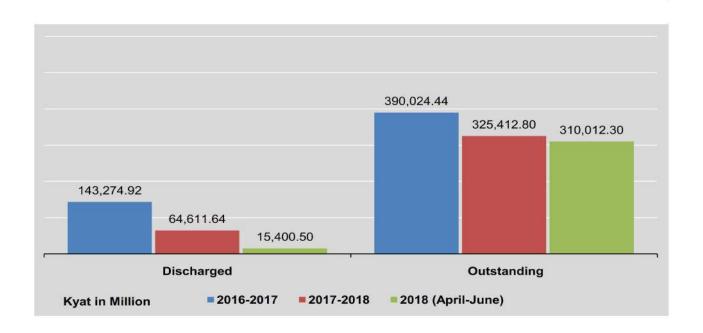

00             |
| 2018                 |                  |            |             |           |                        |
| January              | -                | 220.00     | 325,758.59  | 5,458.59  | 320,300.00             |
| February             | -                | 110.00     | 325,648.59  | 5,348.59  | 320,300.00             |
| March                | : <del>-</del> : | 235.79     | 325,412.80  | 5,112.80  | 320,300.00             |
| April                | 1922             | 60.00      | 325,352.80  | 5,052.80  | 320,300.00             |
| Мау                  | -                | 15,340.00  | 310,012.80  | 4,712.80  | 305,300.00             |
| June                 | 100              | 0.50       | 310,012.30  | 4,712.30  | 305,300.00             |

Annual interest rate: 9%



|                      |             |            |              | Amount    | held by                |
|----------------------|-------------|------------|--------------|-----------|------------------------|
| FY                   | Total Sales | Discharged | Outstanding  | Public    | Private<br>Enterprises |
| 2016-2017            | -           | 262,356.93 | 1,453,481.71 | 25,131.71 | 1,428,350.00           |
| 2017-2018            | -           | 253,928.70 | 1,199,553.01 | 17,323.01 | 1,182,230.00           |
| 2018<br>(April-June) | -           | 180,506.42 | 1,019,046.59 | 15,276.59 | 1,003,770.00           |
| 2017                 |             |            |              | -         |                        |
| June                 | -           | 82.24      | 1,429,656.27 | 24,