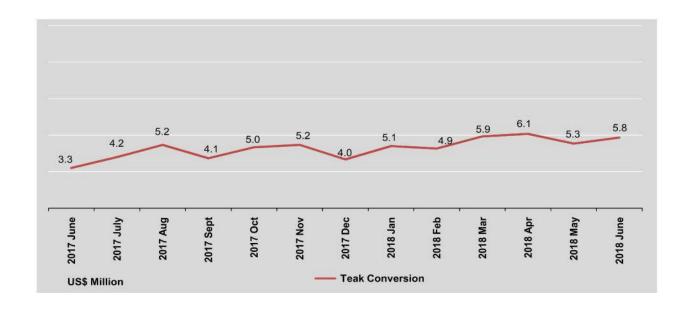

|                      | Crab                              | )     | Teak I                           | _og   | Teak Con                         | version | Hardwoo                          | od Log |
|----------------------|-----------------------------------|-------|----------------------------------|-------|----------------------------------|---------|----------------------------------|--------|
| FY                   | Quantity<br>(thou.metric.<br>ton) | Value | Quantity<br>(thou.cubic.<br>ton) | Value | Quantity<br>(thou.cubic.<br>ton) | Value   | Quantity<br>(thou.cubic.<br>ton) | Value  |
| 2016-2017            | 19.2                              | 68.5  | 7-1                              | -     | 36.1                             | 80.6    | -                                | 9=     |
| 2017-2018 (p)        | 21.3                              | 76.4  | 10#1                             |       | 35.1                             | 62.8    | -                                |        |
| 2018<br>(April-June) | 5.0                               | 18.8  |                                  |       | 11.3                             | 17.2    |                                  |        |
| 2017                 | - to to                           |       |                                  |       | 10 10                            |         | **                               |        |
| June                 | 2.0                               | 6.2   | -                                | -     | 1.6                              | 3.3     | 2                                | 64     |
| July                 | 2.1                               | 6.7   | -                                |       | 2.2                              | 4.2     | -                                |        |
| August               | 2.0                               | 6.5   | 100                              | 161   | 3.4                              | 5.2     | 24                               | 15.    |
| September            | 2.2                               | 7.1   | -                                | -     | 2.4                              | 4.1     | -                                | 9*     |
| October              | 1.9                               | 6.7   |                                  |       | 2.7                              | 5.0     |                                  | 8      |
| November             | 1.8                               | 5.5   | _                                |       | 3.4                              | 5.2     | 2                                | 8      |
| December             | 2.1                               | 7.7   | (*)                              |       | 2.5                              | 4.0     | *                                |        |
| 2018                 | te to                             |       | *                                |       |                                  |         |                                  |        |
| January              | 1.7                               | 6.4   | -                                | -     | 3.0                              | 5.1     | - [                              | 4      |
| February             | 1.5                               | 6.7   | -                                | ·     | 3.1                              | 4.9     | *                                | 8-     |
| March                | 1.4                               | 6.2   | -                                | -     | 2.6                              | 5.9     | =                                | 98     |
| April                | 1.4                               | 5.3   | 35.                              | -     | 3.8                              | 6.1     | 3                                | 8      |
| May                  | 1.9                               | 7.3   | -                                |       | 4.6                              | 5.3     | 4                                |        |
| June                 | 1.7                               | 6.2   |                                  |       | 2.9                              | 5.8     |                                  |        |