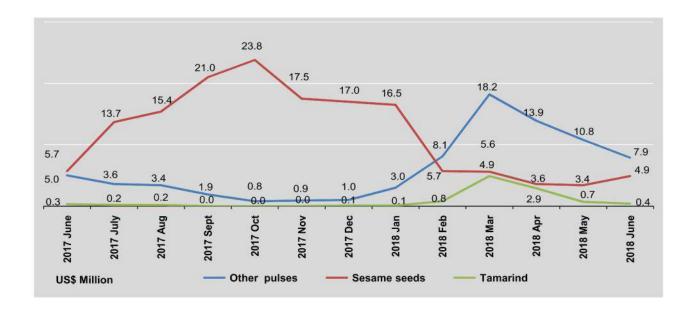

| FY                   | Other p  | oulses | Sesame   | seeds | Oni      | on    | Tama     | rind  |
|----------------------|----------|--------|----------|-------|----------|-------|----------|-------|
| FY                   | Quantity | Value  | Quantity | Value | Quantity | Value | Quantity | Value |
| 2016-2017            | 132.0    | 72.3   | 106.8    | 144.2 | 66.9     | 19.2  | 20.9     | 7.7   |
| 2017-2018 (p)        | 97.0     | 60.1   | 123.1    | 150.1 | 23.0     | 9.5   | 20.4     | 9.5   |
| 2018<br>(April-June) | 52.0     | 32.6   | 9.1      | 11.9  | 17.2     | 5.4   | 9.6      | 4.0   |
| 2017                 |          |        |          |       |          |       | *        |       |
| June                 | 9.2      | 5.0    | 4.6      | 5.7   | 3.4      | 1.4   | 0.5      | 0.3   |
| July                 | 5.8      | 3.6    | 11.5     | 13.7  | 0.7      | 0.3   | 0.3      | 0.2   |
| August               | 5.6      | 3.4    | 13.7     | 15.4  | 0.1      | 0.1   | 0.3      | 0.2   |
| September            | 3.3      | 1.9    | 17.3     | 21.0  | 0.2      | 0.1   | #        | #     |
| October              | 1.4      | 0.8    | 20.2     | 23.8  | #        | #     | #        | #     |
| November             | 1.4      | 0.9    | 14.2     | 17.5  | 0.2      | 0.2   | #        | #     |
| December             | 1.6      | 1.0    | 13.0     | 17.0  | 0.1      | 0.1   | 0.1      | 0.1   |
| 2018                 |          |        |          |       |          |       |          |       |
| January              | 4.6      | 3.0    | 13.6     | 16.5  | -        | 4     | 0.2      | 0.1   |
| February             | 10.7     | 8.1    | 4.5      | 5.7   | 0.8      | 0.5   | 1.5      | 3.0   |
| March                | 28.6     | 18.2   | 4.2      | 5.6   | 5.1      | 2.1   | 10.7     | 4.9   |
| April                | 23.0     | 13.9   | 2.6      | 3.6   | 6.1      | 2.1   | 6.9      | 2.9   |
| May                  | 16.9     | 10.8   | 2.7      | 3.4   | 4.8      | 1.5   | 1.7      | 0.7   |
| June                 | 12.1     | 7.9    | 3.8      | 4.9   | 6.3      | 1.8   | 1.0      | 0.4   |