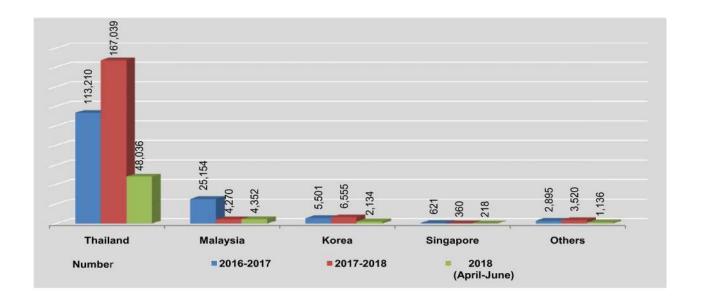

18             | 93    | 16    | 10  | 121    | - 2   | 2    |
| March                | 17,859              | 15,881                                       | 1,010    | 713   | 14             | 136   | 14    | 56  | 35     | *     | -    |
| April                | 14,985              | 12,484                                       | 1,381    | 759   | 30             | 285   | 9     | 7   | 30     | -     | ē    |
| May                  | 23,203              | 20,812                                       | 1,603    | 342   | 99             | 201   | 1     | 6   | 132    | 7     | 2    |
| June                 | 17,688              | 14,740                                       | 1,368    | 1,033 | 89             | 357   | 6     | 23  | 70     | 2     | -    |

Source: Department of Labour.



|                      | Placement of Workers |         |        |  |  |  |  |
|----------------------|----------------------|---------|--------|--|--|--|--|
| States and Regions — | Government           | Private | Total  |  |  |  |  |
| Kachin State         | 26                   | 100     | 126    |  |  |  |  |
| Kayah State          | 4                    | 21      | 25     |  |  |  |  |
| Kayin State          | 44                   | 323     | 367    |  |  |  |  |
| Chin State           | 6                    | 5       | 11     |  |  |  |  |
| Sagaing Region       | 34                   | 484     | 518    |  |  |  |  |
| Taninthayi Region    | 10                   | 268     | 278    |  |  |  |  |
| Bago Region          | 106                  | 711     | 817    |  |  |  |  |
| Magway