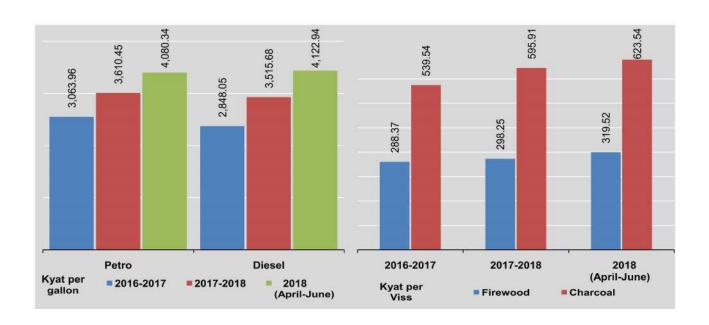

| 446.80                 | 546.77      |
| February             | 305.61   | 611.15   | 3985.61  | 3,895.92      | 229.11                    | 447.07                 | 546.91      |
| March                | 318.25   | 620.13   | 3,814.92 | 3,816.23      | 229.60                    | 448.28                 | 549.83      |
| April                | 319.35   | 620.13   | 3,905.48 | 3,938.80      | 230.00                    | 451.24                 | 553.45      |
| May                  | 319.35   | 624.59   | 4,138.92 | 4,185.96      | 230.99                    | 451.24                 | 554.30      |
| June                 | 319.85   | 625.90   | 4,196.61 | 4,244.05      | 231.11                    | 452.04                 | 569.58      |

Source: Central Statistical Organization.



3. PRICES 71

|                      | High     | est      | Lowe     | est      | Average for | the period |
|----------------------|----------|----------|----------|----------|-------------|------------|
| FY                   | 24 Carat | 22 Carat | 24 Carat | 22 Carat | 24 Carat    | 22 Carat   |
| 2016-2017            | 862,667  | 781,800  | 829,550  | 751,780  | 846,506     | 767,150    |
| 2017-2018            | 934,250  | 846,665  | 915,375  | 829,564  | 924,958     | 838,240    |
| 2018<br>(April-June) | 942,833  | 854,292  | 932,500  | 845,078  | 938,043     | 850,041    |
| 2017                 |          |          |          |          |             |            |
| June                 | 913,000  | 827,410  | 902,500  | 817,890  | 909,050     | 823,827    |
| July