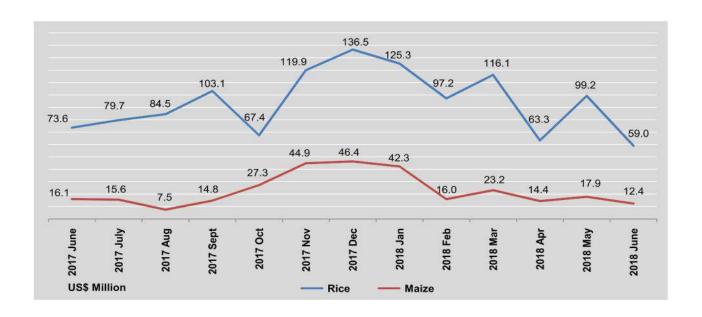

| 20                   | Total    | Rice     | *       | Maize    | 2     |
|----------------------|----------|----------|---------|----------|-------|
| FY                   | Value    | Quantity | Value   | Quantity | Value |
| 2016-2017            | 11,951.6 | 1,748.0  | 552.6   | 1,288.7  | 252.3 |
| 2017-2018 (p)        | 14,850.7 | 3,579.6  | 1,138.4 | 1,436.9  | 294.5 |
| 2018<br>(April-June) | 3,952.1  | 643.9    | 221.5   | 198.6    | 44.7  |
| 2017                 |          |          |         |          |       |
| June                 | 1,252.7  | 256.6    | 73.6    | 84.8     | 16.1  |
| July                 | 1,268.1  | 272.5    | 79.7    | 78.9     | 15.6  |
| August               | 980.8    | 279.6    | 84.5    | 34.8     | 7.5   |
| September            | 1,760.3  | 340.1    | 103.1   | 65.5     | 14.8  |
| October              | 941.0    | 208.2    | 67.4    | 131.8    | 27.3  |
| November             | 1,243.5  | 346.1    | 119.9   | 216.7    | 44.9  |
| December             | 1,270.7  | 407.4    | 136.5   | 224.0    | 46.4  |
| 2018                 |          |          |         |          |       |
| January              | 1,236.5  | 374.2    | 125.3   | 202.0    | 42.3  |
| February             | 1,554.6  | 293.8    | 97.2    | 72.0     | 16.0  |
| March                | 1,368.3  | 339.7    | 116.1   | 102.2    | 23.2  |
| April                | 1,063.1  | 182.5    | 63.3    | 63.8     | 14.4  |
| Мау                  | 1,376.2  | 290.8    | 99.2    | 79.1     | 17.9  |
| June                 | 1,512.8  | 170.6    | 59.0    | 55.7     | 12.4  |