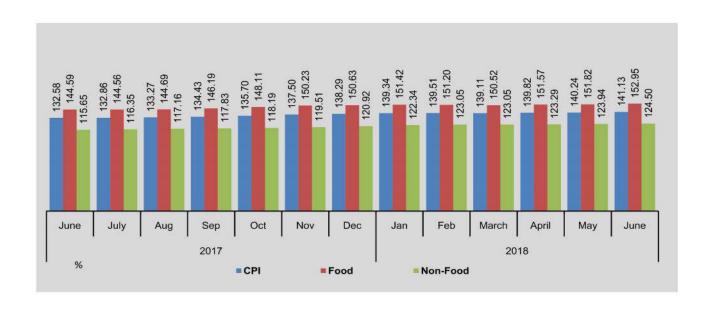

|            | ···            |                             |                           |
| January   | 139.34 | 151.42     | 122.34         | 4.40                        | 5.23                      |
| February  | 139.51 | 151.20     | 123.05         | 4.16                        | 5.11                      |
| March     | 139.11 | 150.52     | 123.05         | 4.03                        | 5.42                      |
| April     | 139.82 | 151.57     | 123.29         | 4.12                        | 5.87                      |
| May       | 140.24 | 151.82     | 123.94         | 4.29                        | 5.90                      |
| June      | 141.13 | 152.95     | 124.50         | 4.58                        | 6.45                      |

Source: Central Statistical Organization.



3. PRICES 63

HOUSING, FURNISHINGS,

|                | FY                                                                                | All Items                                                                                                       | NON-<br>ALCOHOLIC<br>BEVERAGES