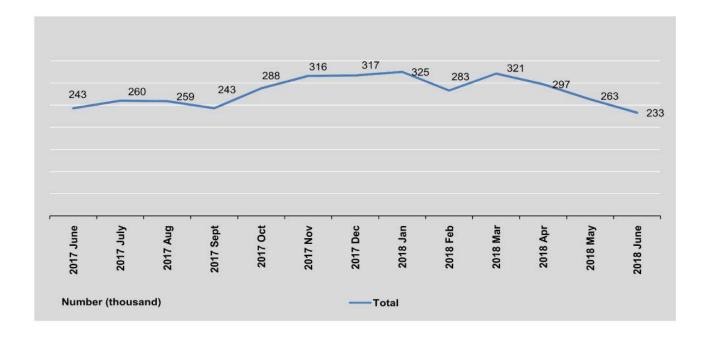

#### **CUSTOMS DUTIES**

Import duties are divided into two parts, normal and border trade. Normal trade duty is by far the most important one: the share of normal trade was 80% in 2016-17 and 77% in 2017-18. Total duties have increased 9.1% between 2016-17 and 2017-18.