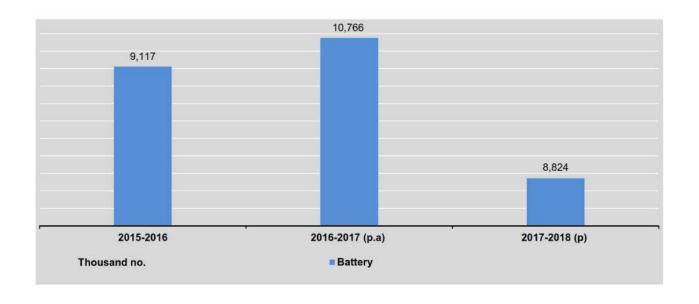

| 7,454                                      | 315,648                    | 1,075                     |
| 2 <sup>nd</sup> Quarter<br>(July-September)   | 609,081                | 867,016                             | 6,896                                      | 310,666                    | 1,640                     |
| 3 <sup>rd</sup> Quarter<br>(October-December) | 539,178                | 1,606,999                           | 2,420                                      | 581,123                    | 3,012                     |
| 4 <sup>th</sup> Quarter<br>(January-March)    | 1,803,896              | 1,608,587                           | 43,404                                     | 767,383                    | 3,097                     |

Source: Planning Department.



| EV                       | Installed   | Generation    |         | Volume     | of Sale (Millio | on kwh ) |          | Value of               |
|--------------------------|-------------|---------------|---------|------------|-----------------|----------|----------|------------------------|
| FY                       | (Megawatts) | (Million kwh) | General | Industrial | Bulk            | Others*  | Total    | Sale<br>(Kyat Million) |
| 2016-2017 (p)            | 5,390       | 17,866.99     | 3,451.1 | 2,119.7    | 1,377.9         | 8,406.4  | 15,355.1 | 1,059,795.0            |
| 2017-2018 (p)            | 5,642       | 20,055.32     | 4,509.8 | 2,772.9    | 1,703.0         | 8,129.7  | 17,115.5 | 1,412,041.3            |
| 2018 (p)<br>(April-June) | 5,565       | 5,466.02      | 1,32