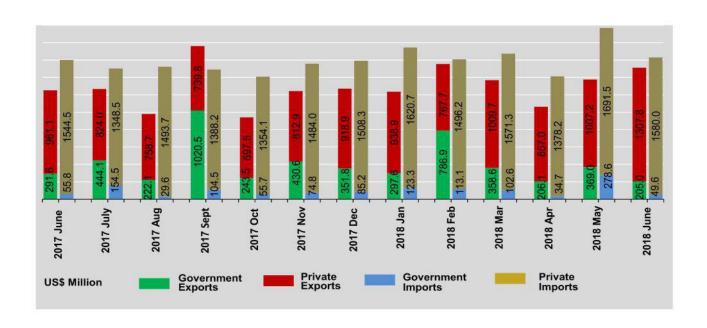

#### TRADE BY SECTOR

In 2017-2018, both government exports (33.0%) and imports (10.1%) increased compared to the previous year. Over this period, private exports (20.3%) and imports (8.5%) also increased compared to the previous year.

In 2016-2017, both government exports and imports decreased compared to the previous year, by 32.4% and 62.2% respectively. Over the same period, private exports and imports increased by 46.6% and 15.8% respectively.

The share of government exports in total exports was 33.5% in 2017-2018, an increase compared to its share of 31.3% in 2016-2017. The share of government imports in total imports was 5.7% in 2017-2018, an increase compared to its share of 5.6% in 2016-2017.