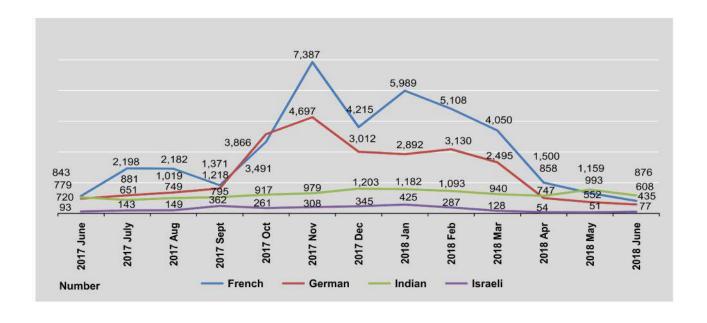

4.FINANCE 77

| · when              | Currency outside                        | D                    | emand deposits 2 |                  | Same Part of the Land | Percent change<br>from previous |
|---------------------|-----------------------------------------|----------------------|------------------|------------------|-----------------------|---------------------------------|
| FY                  | Depository<br>Corporations <sup>1</sup> | State Owned<br>Banks | Private<br>Banks | Foreign<br>Banks | Total                 | year or<br>month earlier        |
| 2016-2017           | 10,919,617                              | 1,564,352            | 2,604,319        | 711,158          | 15,799,446            | 6.62                            |
| 2017-2018           | 11,603,765                              | 1,570,703            | 2,726,405        | 990,201          | 16,891,074            | 6.91                            |
| 2018<br>(April-May) | 10,882,525                              | 1,344,381            | 2,660,239        | 906,156          | 15,793,301            | 7.97                            |
| 2017                |                                         | 1,000                | **               |                  |                       | *                               |
| Мау                 | 10,127,036                              | 1,205,409            | 2,705,096        | 589,735          | 14,627,276            | -4.32                           |
| June                | 9,719,670                               | 1,250,042            | 2,682,926        | 673,221          | 14,325,859            | -2.06                           |
| July                | 9,848,351                               | 1,322,146            | 2,528,877        | 885,481          | 14,584,855            | 1.81                            |
| August              | 9,780,743                               | 1,465,108            | 2,490,718        | 849,772          | 14,586,341            | 0.01                            |
| September           | 9,973,152                               | 1,304,870            | 2,551,519        | 811,582          | 14,641,123            | 0.38                            |
| October             | 9,916,137                               | 1,245,283            | 2,668,884        | 874,204          | 14,704,508            | 0.43                            |
| November            | 10,082,282                              | 1,362,289            | 2,724,352        | 885,373          | 15,054,296            | 2.38                            |
| December            | 10,390,906                              | 1,591,582            | 2,815,989        | 1,008,787        | 15,807,264            | 5.00                            |
| 2018                | 0 0                                     |                      |                  |                  |                       | *                               |
| January             | 10,605,785                              | 1,289,753            | 2,686,109        | 859,390          | 15,441,037            | -2.32                           |
| February            | 10,955,819                              | 1,356,623            | 2,664,045        | 966,838          | 15,943,325            | 3.25                            |
| March               | 11,603,765                              | 1,570,703            | 2,726,405        | 990,201          | 16,891,074            | 5.94                            |
| April               | 11,222,405                              | 1,305,286            | 2,755,744        | 963,640          | 16,247,075            | -3.81                           |
| May                 | 10,882,525                              | 1,344,381            | 2,660,239        | 906,156          | 15,793,301            | -2.79                           |