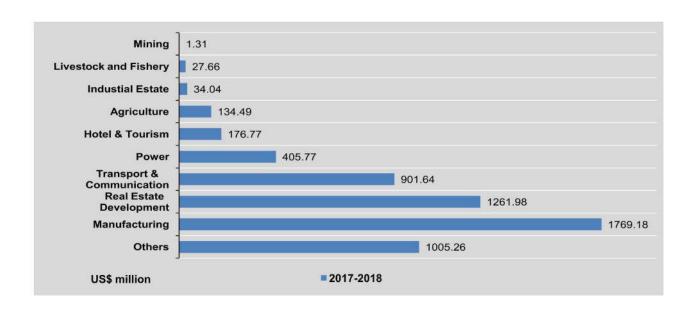

#### TRADE BY SECTOR

In 2017-2018, both government exports (33.0%) and imports (10.1%) increased compared to the previous year. Over this period, private exports (20.3%) and imports (8.5%) also increased compared to the previous year.

In 2016-2017, both government exports and imports decreased compared to the previous year, by 32.4% and 62.2% respectively. Over the same period, private exports and imports increased by 46.6% and 15.8% respectively.

The share of government exports in total exports was 33.5% in 2017-2018, an increase compared to its share of 31.3% in 2016-2017. The share of government imports in total imports was 5.7% in 2017-2018, an increase compared to its share of 5.6% in 2016-2017.