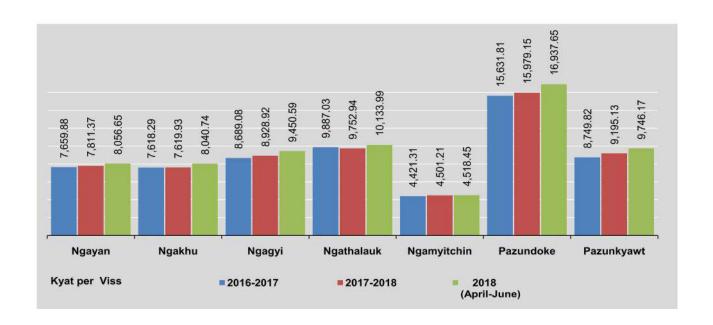

|
| February             | 1,372.69             | 7,629.53 | 7,383.98 | 8,705.88 | 9,574.51        | 4,510.27         | 16,458.55      | 9,535.29        |
| March                | 1,381.73             | 7,834.02 | 7,648.62 | 8,941.18 | 9,672.55        | 4,532.44         | 16,727.98      | 9,612.30        |
| April                | 1,393.36             | 7,892.75 | 7,780.00 | 9,117.65 | 9,986.27        | 4,535.27         | 16,805.70      | 9,684.49        |
| May                  | 1,392.80             | 7,984.97 | 8,016.11 | 9,420.00 | 10,362.75       | 4,558.48         | 17,093.26      | 9,762.03        |
| June                 | 1,397.60             | 8,292.23 | 8,326.11 | 9,814.12 | 10,052.94       | 4,461.61         | 16,913.99      | 9,791.98        |

\* 1 pyi = 4.69 lbs (Cont'd)



3. PRICES 65

|                      |              |                           | Fish product |             |                                |
|----------------------|--------------|---------------------------|--------------|-------------|--------------------------------|
| FY                   | Ngayan dried | Ngakumshut<br>chauk dried | Prawn dried  | Ngapi yegyo | Ngapi-seinza<br>(2nd. quality) |
| 2016-2017            | 26,011.70    | 18,324.20                 | 26,524.83    | 3,259.77    | 3,574.61                       |
| 2017-2018            | 27,185.58    | 18,551.15                 | 27,805.38    | 3,182.45    | 3,670.37                       |
| 2018<br>(April-June) | 28,542.69    | 18,994.57                 | 29,588.51    | 3,299.26    | 3,745.13                       |
| 20