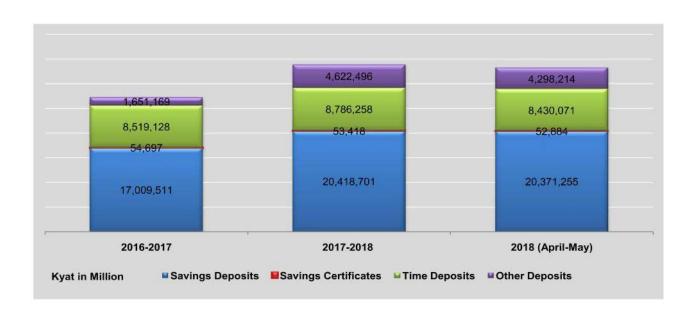

19,080          | 7,554,440        | 931,787                 | 931,217          | 3,052,747 |
| March               | 33,880,873              | 4,331,615        | 15,304,162       | 782,924                 | 53,418                  | 431,228          | 7,712,229        | 642,801                 | 1,407,833        | 3,214,663 |
| April               | 33,931,739              | 4,315,315        | 15,432,842       | 693,670                 | 53,497                  | 457,481          | 7,929,346        | 800,661                 | 1,118,199        | 3,130,728 |
| May                 | 34,115,387              | 4,370,662        | 15,249,341       | 751,252                 | 52,884                  | 455,381          | 7,974,690        | 962,963                 | 871,663          | 3,426,551 |



4.FINANCE 79

|                      |                  |            |             | Amour     | nt held by             |
|----------------------|------------------|------------|-------------|-----------|------------------------|
| FY                   | Total Sales      | Discharged | Outstanding | Public    | Private<br>Enterprises |
| 2016-2017            |                  | 143,274.92 | 390,024.44  | 12,374.44 | 377,650.00             |
| 2017-2018            | 120              | 64,611.64  | 325,412.80  | 5,112.80  | 320,300.00             |
| 2018<br>(April-June) |                  | 15,400.50  | 310,012.30  | 4,712.30  | 305,300.00             |
| 2017                 | *                |            |             |           |                        |
| June                 | -