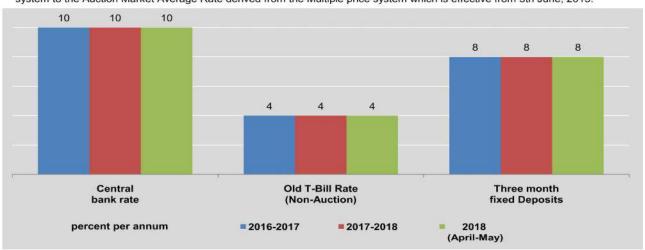

|                      | Soft drink                  | program (NAS)                              | 1520           |                     | Salt               |                |
|----------------------|-----------------------------|--------------------------------------------|----------------|---------------------|--------------------|----------------|
| FY                   | and Soda<br>(thousand doz.) | Cigarettes<br>(thousand No.)               | Sugar<br>(ton) | Crude Salt<br>(ton) | Fine Salt<br>(ton) | Total<br>(ton) |
| 2016-2017            | -                           | 8,524,020                                  | 2,755          | 221,270             | 208,150            | 429,420        |
| 2017-2018            |                             | 7,432,232                                  | 3,149          | 166,590             | 175,937            | 342,527        |
| 2018<br>(April-June) | -                           | 2,231,520                                  |                | 100,734             | 49,354             | 150,088        |
| 2017                 |                             |                                            |                |                     |                    |                |
| June                 | -                           | 783,820                                    | .50            | -                   | 8,511              | 8,511          |
| July                 | *:                          | 730,570                                    | -              | *:                  | 8,320              | 8,320          |
| August               | -                           | 792,760                                    | -              | •                   | 8,931              | 8,93           |
| September            | •.                          | 770,600                                    | -              | •                   | 8,384              | 8,38           |
| October              |                             | 728,050                                    | 6 <u>4</u> 0   | (20)                | 15,296             | 15,296         |
| November             |                             | 752,870                                    | ·=:            | -                   | 14,871             | 14,87          |
| December             | 75                          | 756,550                                    | 787            | 120                 | 15,680             | 15,680         |
| 2018                 | 35 %<br>90 90               | 50 (c) | (6)            |                     | 9740<br>9770       |                |
| January              |                             | 760,840                                    | 2,362          | 2,364               | 20,246             | 22,610         |
| February             | . <del></del>               | 723,700                                    | ca:            | 30,074              | 25,047             | 55,12          |
| March                | **                          | 838,550                                    | (m)            | 55,974              | 30,967             | 86,94          |
| April                | -                           | 623,850                                    | 170            | 89,524              | 20,318             | 109,84         |
| Мау                  | *                           | 821,570                                    | -              | 11,210              | 18,174             | 29,38          |
| June                 | -                           | 786,100                                    | -              |                     | 10,862             | 10,862         |