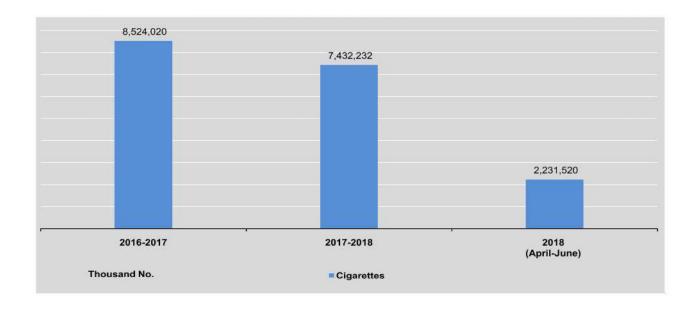

| (m)            | 55,974              | 30,967             | 86,94          |
| April                | -                           | 623,850                                    | 170            | 89,524              | 20,318             | 109,84         |
| Мау                  | *                           | 821,570                                    | -              | 11,210              | 18,174             | 29,38          |
| June                 | -                           | 786,100                                    | -              |                     | 10,862             | 10,862         |

Since January 2012, production data for soft drink and soda, sugar are included in the private sector. Since 2009-2010, production data for cigarettes are included in the private sector.



| FY                   | Crude Oil *             |                            | Natural Gas *              |                     | Petroleum |
|----------------------|-------------------------|----------------------------|----------------------------|---------------------|-----------|
|                      | (000) U.S. –<br>Barrels | Pipeline Gas<br>(M.Cu.ft.) | As Compressed<br>(M.Cu.ft) | Total<br>(M.Cu.ft.) | (M.T)     |
| 2016-2017            | 4,298                   | 646,400.07                 | 6,550.08                   | 652,950.17          | 12,17     |
| 2017-2018            | 3,967                   | 641,325.62                 | 6,655.58                   | 647,981.20          | 12,229    |
| 2018<br>(April-June) | 841                     | 163,483.36                 | 1,8