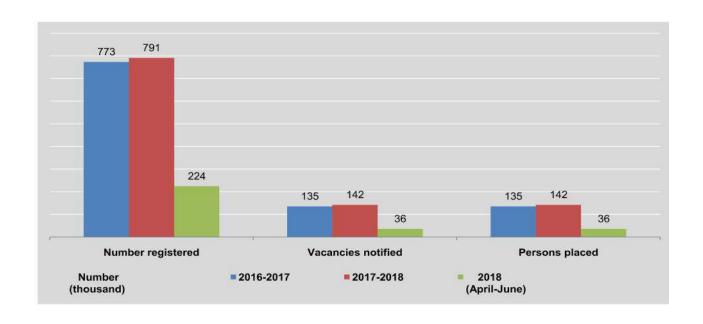

|                          |                | Import I     | Duty         |  |
|--------------------------|----------------|--------------|--------------|--|
| FY                       | Total Duties — | Normal Trade | Border Trade |  |
| 2016-2017                | 480,186.86     | 382,685.46   | 97,501.41    |  |
| 2017-2018 (p)            | 523,797.84     | 403,973.30   | 119,824.54   |  |
| 2018 (p)<br>(April-June) | 135,008.49     | 105,422.74   | 29,585.75    |  |
| 2017                     |                |              |              |  |
| June                     | 35,837.12      | 26,926.98    | 8,910.14     |  |
| July                     | 34,255.35      | 26,735.73    | 7,519.62     |  |
| August                   | 35,502.06      | 26,988.08    | 8,513.98     |  |
| September                | 36,919.73      | 26,772.76    | 10,146.97    |  |
| October                  | 44,215.89      | 34,813.64    | 9,402.25     |  |
| November                 | 54,404.81      | 43,173.40    | 11,231.41    |  |
| December                 | 54,365.02      | 41,054.76    | 13,310.26    |  |
| 2018                     |                |              |              |  |
| January (p)              | 55,007.67      | 42,848.21    | 12,159.46    |  |
| February (p)             | 48,770.44      | 39,836.67    | 8,933.77     |  |
| March (p)                | 56,164.27      | 43,704.35    | 12,459.92    |  |
| April (p)                | 40,787.83      | 31,640.34    | 9,147.50     |  |
| May (p)                  | 49,361.83      | 38,228.56    | 11,133.27    |  |
| June (p)                 | 44,858.82      | 35,553.84    | 9,304.98     |  |

Source: Internal Revenue Department.