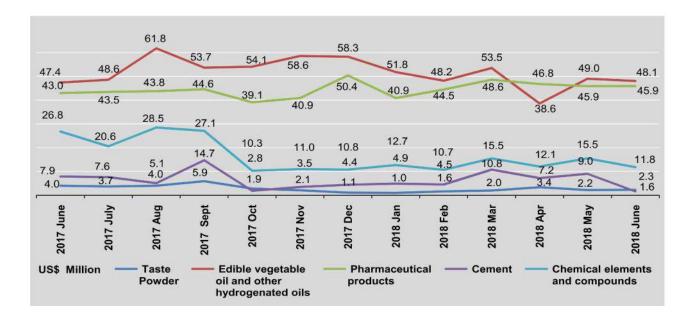

Imports are presented for three main groups, of which, the two main ones in 2017-2018 are capital goods and intermediate goods. The major products are non-electric machinery and transport equipment, base metals and manufactures, electric machinery and apparatus for capital goods, and refined mineral oil, edible vegetable oil and other hydrogenated oil for intermediate goods.