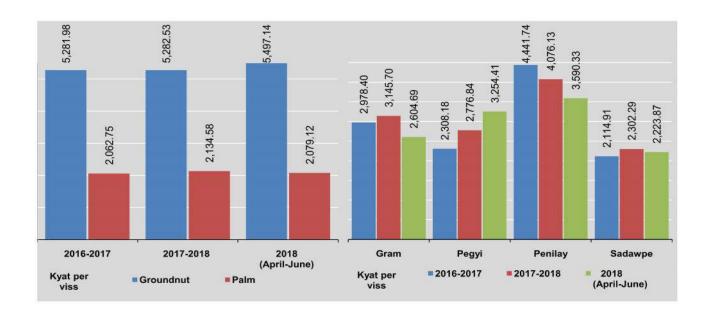

| 5,296.90  | 2,119.79 | 3,100.21        | 2,964.71         | 3,933.50           | 2,403.6               |  |  |
| February             | 5,344.71  | 2,103.84 | 2,982.56        | 3,242.65         | 3,817.50           | 2,402.4               |  |  |
| March                | 5,371.56  | 2,097.69 | 2,859.04        | 3,283.82         | 3,743.50           | 2,364.20              |  |  |
| April                | 5,367.09  | 2,109.29 | 2,748.53        | 3,311.76         | 3,636.50           | 2,260.49              |  |  |
| Мау                  | 5,519.45  | 2,075.95 | 2,618.36        | 3,276.47         | 3,606.00           | 2,212.3               |  |  |
| June                 | 5,604.89  | 2,052.11 | 2,447.18        | 3,175.00         | 3,528.50           | 2,198.7               |  |  |



| FY                   | Spices              |                |                    | Fresh Vegetables and Fruits |          |         |          |  |
|----------------------|---------------------|----------------|--------------------|-----------------------------|----------|---------|----------|--|
|                      | Chillies<br>(short) | Onion<br>(big) | Garlic<br>(single) | Potatoes<br>(medium)        | Tomatoes | Cabbage | Longbean |  |
| 2016-2017            | 8,225.19            | 1,170.60       | 5,079.10           | 1,177.10                    | 1,515.61 | 662.13  | 1,211.00 |  |
| 2017-2018            | 8,100.16            | 2,105.01       | 4,635.67           | 1,102.39                    | 1,187.96 | 650.44  | 1,193.10 |  |
| 2018<br>(April-June) | 8,723.54            | 1