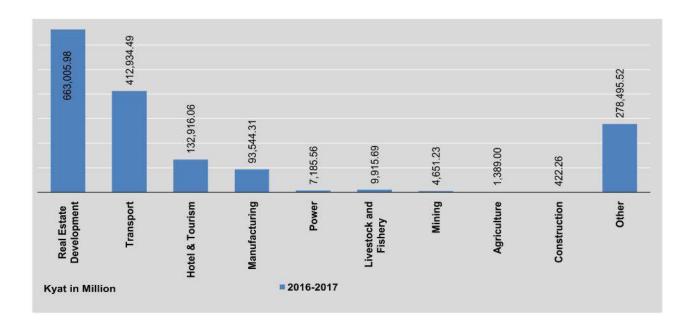

| iel    | *                             |  |
| April                | 23                         | 114.55 *   | 638,785.70 *                  | 1                          | 22.56         | 66,435.66                     | 8                          | -      | 9                             |  |
| May                  | 11                         | 4.93 *     | 30,084.90 *                   | -                          | -             | 2                             | -                          | -      |                               |  |
| June                 | 12                         | 15.73      | 35,596.09                     | 3+3                        | 19 <b>4</b> 0 |                               | *                          | -      | *                             |  |



|                      |                            | Manufact | uring                         |                            | Powe         | er                            | Transport                  |          |                               |  |
|----------------------|----------------------------|----------|-------------------------------|----------------------------|--------------|-------------------------------|----------------------------|----------|-------------------------------|--|
| FY                   | No. of<br>Enter-<br>prises | US\$     | Total<br>Investment<br>(Kyat) | No. of<br>Enter-<br>prises | US\$         | Total<br>Investment<br>(Kyat) | No. of<br>Enter-<br>prises | US\$     | Total<br>Investment<br>(Kyat) |  |
| 2016-2017            | 14                         |