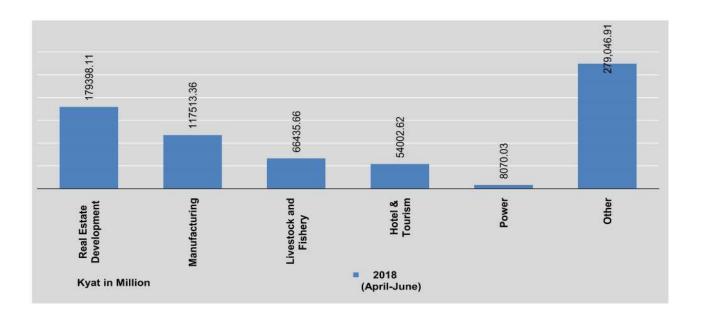

|  |
| April                | 7                          | 6.64 *           | 41,252.62 *                   | 3                          | 28.18         | 177,322.11                    | 2                          | ā       | 32                            |  |
| May                  | 2                          | 0.11 *           | 11,500.00 *                   | *                          |               | -                             | -                          | -       | 0-                            |  |
| June                 | 3                          | 373              | 1,250.00                      | 1                          | 127           | 2,076.00                      | -                          |         | 1.                            |  |



|                      |                            | Agricult | ure                           | h                          | ndustrial E | Estate                        | Other                      |          |                               |  |
|----------------------|----------------------------|----------|-------------------------------|----------------------------|-------------|-------------------------------|----------------------------|----------|-------------------------------|--|
| FY                   | No. of<br>Enter-<br>prises | us\$     | Total<br>Investment<br>(Kyat) | No. of<br>Enter-<br>prises | US\$        | Total<br>Investment<br>(Kyat) | No. of<br>Enter-<br>prises | US\$     | Total<br>Investment<br>(Kyat) |  |
| 2016-2017            | 2                          | 0.3