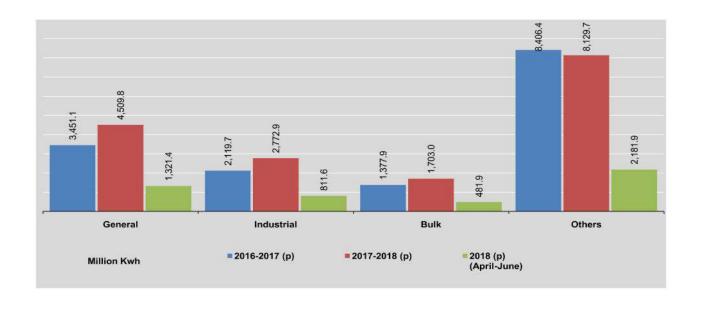

| 135.0           | 586.3    | 1,323.0  | 118,126.3              |
| March                    | 5,642       | 1,845.49      | 405.9   | 277.9      | 156.7           | 704.2    | 1,544.7  | 139,036.7              |
| April                    | 5,667       | 1,785.06      | 408.3   | 267.5      | 157.0           | 704.9    | 1,537.7  | 109,790.               |
| Мау                      | 5,667       | 1,908.54      | 469.4   | 236.3      | 160.2           | 709.3    | 1,575.2  | 109,923.0              |
| June                     | 5,565       | 1,772.42      | 443.7   | 307.8      | 164.7           | 767.7    | 1,683.9  | 119,111.               |

<sup>\*</sup> Since August 2012, volume of sale by private companies are included under 'Others'.

Source: Ministry of Electricity and Energy.



| FY                       | Thermal  | Diesel   | Hydel     | Gas      | Total     |
|--------------------------|----------|----------|-----------|----------|-----------|
| 2016-2017                | 524.23   | 61.12    | 9,743.85  | 7,537.79 | 17,866.99 |
| 2017-2018 (p)            | 1,217.70 | 68.87    | 11,190.81 | 7,577.94 | 20,055.32 |
| 2018 (p)<br>(April-June) | 336.42   | 20.80    | 2,899.37  | 2,209.43 | 5,466.02  |
| 2017 (p)                 |          |          |           |          |           |
| June                     | 102.79   | 5.54     | 872.94    | 667.56   | 1,648.83  |
| July                     | 90.67    | 5.32     | 990.37    | 564.28   | 1,650.64  |
| August                   | 109.94   | 5.32     | 1,066.27  | 543.82   | 1,725.35  |
| September