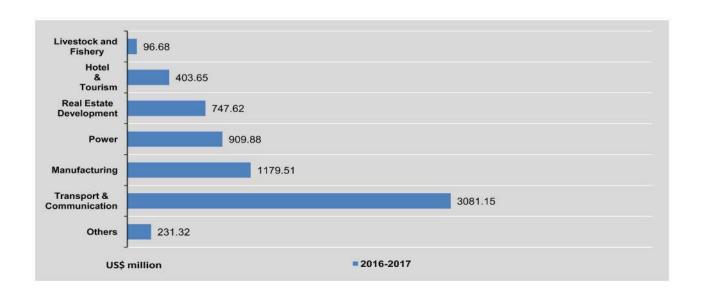

#### TRADE BY SECTOR

In 2017-2018, both government exports (33.0%) and imports (10.1%) increased compared to the previous year. Over this period, private exports (20.3%) and imports (8.5%) also increased compared to the previous year.

In 2016-2017, both government exports and imports decreased compared to the previous year, by 32.4% and 62.2% respectively. Over the same period, private exports and imports increased by 46.6% and 15.8% respectively.

The share of government exports in total exports was 33.5% in 2017-2018, an increase compared to its share of 31.3% in 2016-2017. The share of government imports in total imports was 5.7% in 2017-2018, an increase compared to its share of 5.6% in 2016-2017.