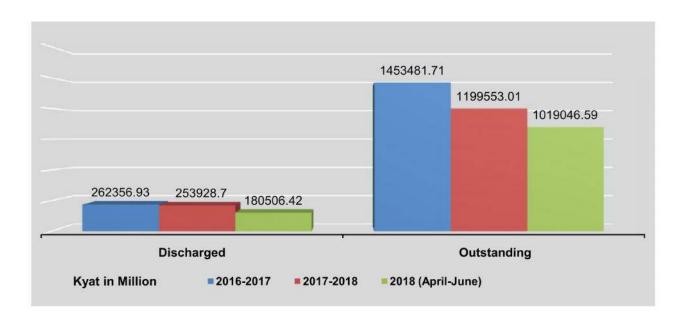

|
| 2018                 |             |            |              |           |                        |
| January              | -           | 680.10     | 1,204,298.94 | 22,068.94 | 1,182,230.00           |
| February             | -           | 92.50      | 1,204,206.44 | 21,976.44 | 1,182,230.00           |
| March                | <u>.</u>    | 4,653.43   | 1,199,553.01 | 17,323.01 | 1,182,230.00           |
| April                | -           | 526.00     | 1,199,027.01 | 16,797.01 | 1,182,230.00           |
| May                  | -           | 179,129.12 | 1,019,897.89 | 16,127.89 | 1,003,770.00           |
| June                 |             | 851.30     | 1,019,046.59 | 15,276.59 | 1,003,770.00           |

Annual interest rate: 9.5% Source: Central Bank of Myanmar.



4.FINANCE 81

|                     |              |                          | Treasury Bills   |                           |                                           |                           |                                          |                   |                            |  |  |  |
|---------------------|--------------|--------------------------|------------------|---------------------------|-------------------------------------------|---------------------------|------------------------------------------|-------------------|----------------------------|--|--|--|
|                     | Central      | Non-A                    | uction           |                           | The state of the Prince                   | A                         | uction