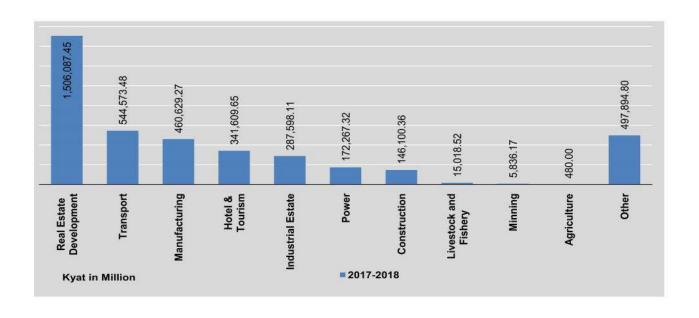

| 15.34    | 36,000.00                     |  |
| April                | 6                          | 31.73    | 75,758.37                     | 2                          | 1.18         | 8,070.03                      | 2                          | 192      | -                             |  |
| May                  | 9                          | 4.82 *   | 18,584.90 *                   | -                          |              |                               | -                          | -        | *                             |  |
| June                 | 6                          | 12.96    | 23,170.09                     |                            |              | (20)                          | -                          | -        |                               |  |



|                      | 1                          | Hotel and T      | ourism                        | Rea                        | I Estate De   | evelopment                    | Construction               |         |                               |  |
|----------------------|----------------------------|------------------|-------------------------------|----------------------------|---------------|-------------------------------|----------------------------|---------|-------------------------------|--|
| FY                   | No. of<br>Enter-<br>prises | US\$             | Total<br>Investment<br>(Kyat) | No. of<br>Enter-<br>prises | US\$          | Total<br>Investment<br>(Kyat) | No. of<br>Enter-<br>prises | US\$    | Total<br>Investment<br>(Kyat) |  |
| 2016-2017            | 10