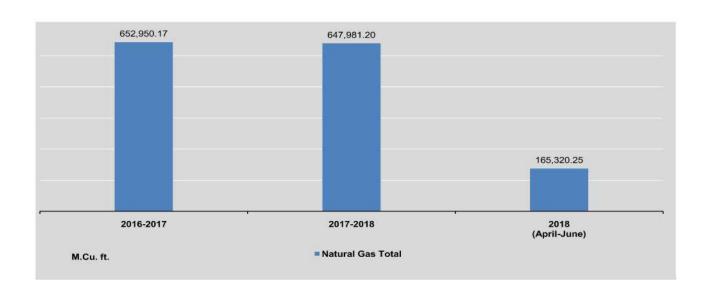

| 629       |
| February             | 276                     | 50,366.30                  | 510.88                     | 50,877.18           | 1,100     |
| March                | 309                     | 60,017.36                  | 648.28                     | 60,665.64           | 1,000     |
| April                | 249                     | 52,824.95                  | 570.54                     | 53,395.49           | 22        |
| May                  | 299                     | 61,563.71                  | 653.06                     | 62,216.77           | 302       |
| June                 | 293                     | 49,094.70                  | 613.29                     | 49,707.99           | 1,12      |

<sup>\*</sup> Includes joint venture offshore production.



| FY                   | Motor Spirit | Diesel Oil | Liquefied<br>Petroleum Gas | Furnace Oil | Aviation<br>Turbine | Kerosene |
|----------------------|--------------|------------|----------------------------|-------------|---------------------|----------|
| 2016-2017            | 44,742       | 39,917     | 3,248                      | 16,251      | 4,253               | 36       |
| 2017-2018            | 20,075       | 34,600     | 2,880                      | 10,390      | 2,968               | 38       |
| 2018<br>(April-June) | 1,340        | 4,889      | 548                        | 2,450       | 548                 | 9        |
| 2017                 |              |            |                            |             |                     |          |
| June                 |