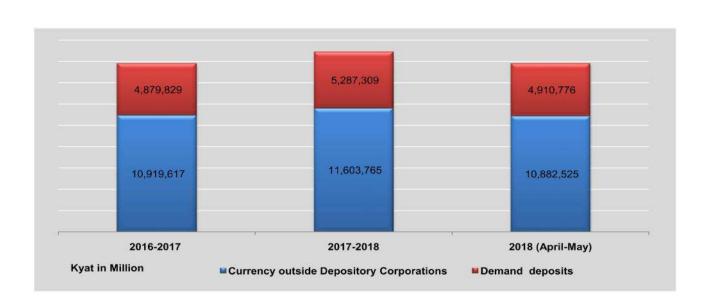

| 1,570,703            | 2,726,405        | 990,201          | 16,891,074            | 5.94                            |
| April               | 11,222,405                              | 1,305,286            | 2,755,744        | 963,640          | 16,247,075            | -3.81                           |
| May                 | 10,882,525                              | 1,344,381            | 2,660,239        | 906,156          | 15,793,301            | -2.79                           |

Notes:1. According to the Monetary and Financial Statistics Manual, currency outside depository corporations is defined as currency outside Central Bank less currency holding of other depository corporations.

Demand deposits exclude the deposits of government and other depository corporations (Banks).



|                     |                         | Sa               | vings Depo       | sits                    | Savings<br>Certificates | Ti               | me Deposi        | ts                      | Other Deposits   |           |
|---------------------|-------------------------|------------------|------------------|-------------------------|-------------------------|------------------|------------------|-------------------------|------------------|-----------|
| FY Total            | State<br>Owned<br>Banks | Private<br>Banks | Foreign<br>Banks | State<br>Owned<br>Banks | State<br>Owned<br>Banks | Private<br>Banks | Foreign<br>Banks | State<br>Owned<br>Banks | Private<br>Banks |           |
| 2016-2017           | 27,234,505              | 3,905,475        | 12,759,639       | 344,3