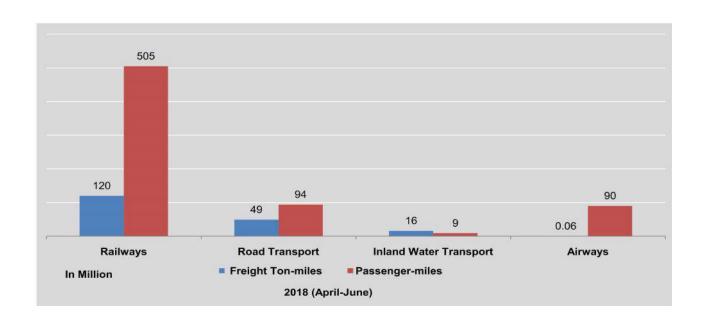

#### PEOPLE'S SAVINGS

In March 2015, the Central Bank of Myanmar revised people's savings data series from January 2011 to present according to the IMF's Standardized Report Forms. The total people's savings reached to 24.40% in 2017-18 over previous year. Private Banks represented 75% of total savings deposits and 91% of total time deposits in 2016-17. The private banks represented 74% of total savings deposits and 87% of total time deposits in 2017-18. The foreign banks were permitted to open in banking sector by Government since 2015. Except for "Other deposits", people's savings in Private Banks are higher than in State owned banks. Most people choose savings deposits.