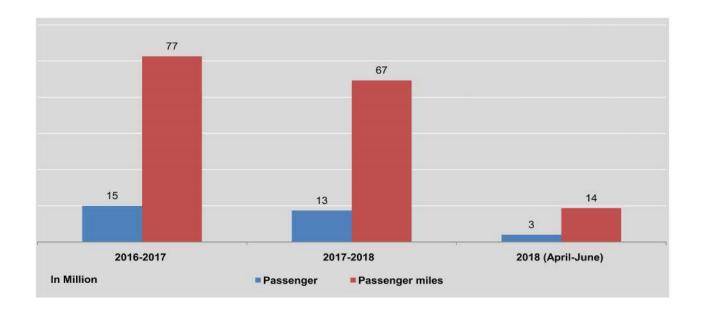

311                                                     | 964                           | 75.53                            |
| April                | 863                     | 4,315                         | 290                                                     | 754                           | 59.16                            |
| Мау                  | 1,087                   | 5,434                         | 306                                                     | 949                           | 74.35                            |
| June                 | 905                     | 4,523                         | 264                                                     | 792                           | 62.01                            |

Source: Mandalay Region Buses Control Committee.



| FY        | Passenger<br>Cars | Trucks  | Buses  | Motorcycles | Others  | Total     |
|-----------|-------------------|---------|--------|-------------|---------|-----------|
| 2015-2016 | 536,471           | 250,529 | 25,937 | 4,631,007   | 97,316  | 5,541,260 |
| 2016-2017 | 596,549           | 322,533 | 26,801 | 5,271,105   | 120,014 | 6,337,002 |
| 2017-2018 | 628,054           | 374,287 | 28,010 | 5,690,773   | 132,871 | 6,853,995 |
| 2017      |                   |         |        |             |         |           |
| June      | 612,090           | 337,722 | 26,697 | 5,418,587   | 125,084 | 6,520,180 |
| July      | 615,565           | 342,155 | 26,893 | 5,469,795   | 126,254 | 6,580,662 |
| August    | 618,731           | 346,567 | 26,599 | 5,514,380   | 127,075 | 6,633,352