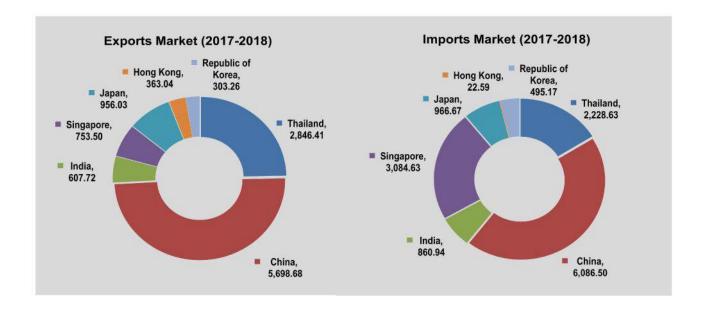

#### TRADE BY MAJOR TRADING COUNTRY

China is, by far, the main destination for Myanmar exports: it represented 38.4% of total exports in 2017-2018 and 42.3% in 2016-2017. In 2017-2018, the next four largest destinations are Thailand (19.2%), Japan (6.4%), Singapore (5.1%) and India (4.1%). In 2015-2016, the same countries were the main destinations for exports, with Japan the third place between 2016-2017 and 2017-2018.

China is the main origin for Myanmar imports: imports from China represented 32.6% of total Myanmar imports in 2017-2018 and 33.4% in 2016-2017. In 2017-2018 the next four main origins for imports are Singapore (16.5% of total imports), Thailand (11.9%), Japan (5.2%) and India (4.6%). The previous year, main partners for imports were Singapore (14.5%), Thailand (12.1%), Japan (7.3%) and India (5.8%).