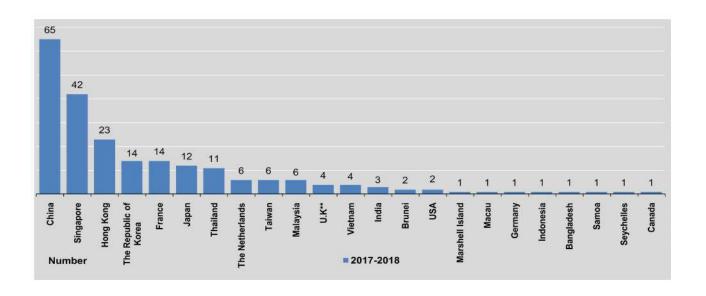

#### **CUSTOMS DUTIES**

Import duties are divided into two parts, normal and border trade. Normal trade duty is by far the most important one: the share of normal trade was 80% in 2016-17 and 77% in 2017-18. Total duties have increased 9.1% between 2016-17 and 2017-18.

4.FINANCE 77

| · when              | Currency outside                        | D                    | emand deposits 2 |                  | Same Part of the Land | Percent change<br>from previous |
|---------------------|-----------------------------------------|----------------------|------------------|------------------|-----------------------|---------------------------------|
| FY                  | Depository<br>Corporations <sup>1</sup> | State Owned<br>Banks | Private<br>Banks | Foreign<br>Banks | Total                 | year or<br>month earlier        |
| 2016-2017           | 10,919,617                              | 1,564,352            | 2,604,319        | 711,158          | 15,799,446            | 6.62                            |
| 2017-2018           | 11,603,765                              | 1,570,703            | 2,726,405        | 990,201          | 16,891,074            | 6.91                            |
| 2018<br>(April-May) | 10,882,525                              | 1,344,381            | 2,660,239        | 906,156          | 15,793,301            | 7.97                            |
| 2017                |                                         | 1,000                | **               |                  |                       | *                               |
| Мау                 | 10,127,036                              | 1,205,409            | 2,705,096        | 589,735          | 14,627,276            | -4.32                           |
| June                | 9,719,670                               | 1,250,042            | 2,682,926        | 673,221          | 14,325,859            | -2.06                           |
| July                | 9,848,351                               | 1,322,146            | 2,528,877        | 885,481          | 14,584,855            | 1.81                            |
| August              | 9,780,743                               | 1,465,108            | 2,490,718        | 849,772          | 14,586,341            | 0.01                            |
| September           | 9,973,152                               | 1,304,870            | 2,551,519        | 811,582          | 14,641,123            | 0.38                            |
| October             | 9,916,137                               | 1,245,283            | 2,668,884        | 874,204          | 14,704,508            | 0.43                            |
| November            | 10,082,282                              | 1,362,289            | 2,724,352        | 885,373          | 15,054,296            | 2.38                            |
| December            | 10,390,906                              | 1,591,582            | 2,815,989        | 1,008,787        | 15,807,264            | 5.00                            |
| 2018                | 0 0                                     |                      |                  |                  |                       | *                               |
| January             | 10,605,785                              | 1,289,753            | 2,686,109        | 859,390          | 15,441,037            | -2.32                           |
| February            | 10,955,819                              | 1,356,623            | 2,664,045        | 966,838          | 15,943,325            | 3.25                            |
| March               | 11,603,765                              | 1,570,703            | 2,726,405        | 990,201          | 16,891,074            | 5.94                            |
| April               | 11,222,405                              | 1,305,286            | 2,755,744        | 963,640          | 16,247,075            | -3.81                           |
| May                 | 10,882,525                              | 1,344,381            | 2,660,239        | 906,156          | 15,793,301            | -2.79                           |