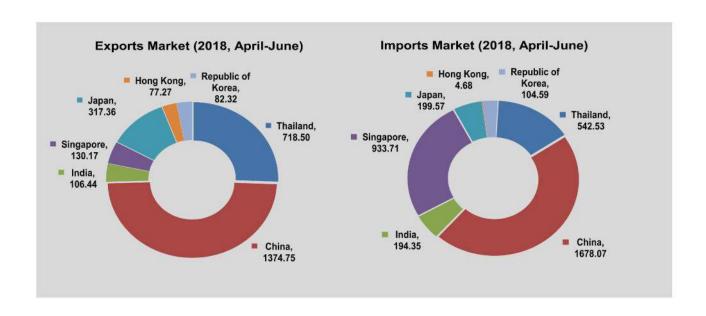

#### TRADE BY MAJOR TRADING COUNTRY

China is, by far, the main destination for Myanmar exports: it represented 38.4% of total exports in 2017-2018 and 42.3% in 2016-2017. In 2017-2018, the next four largest destinations are Thailand (19.2%), Japan (6.4%), Singapore (5.1%) and India (4.1%). In 2015-2016, the same countries were the main destinations for exports, with Japan the third place between 2016-2017 and 2017-2018.

China is the main origin for Myanmar imports: imports from China represented 32.6% of total Myanmar imports in 2017-2018 and 33.4% in 2016-2017. In 2017-2018 the next four main origins for imports are Singapore (16.5% of total imports), Thailand (11.9%), Japan (5.2%) and India (4.6%). The previous year, main partners for imports were Singapore (14.5%), Thailand (12.1%), Japan (7.3%) and India (5.8%).

<sup>\*</sup> All exports include re-export

<sup>\*\*</sup> All imports include draw-back items

| EV                   | Thail    | and      | Chi      | na       | Mala    | ysia    | Inc     | lia     |
|----------------------|----------|----------|----------|----------|---------|---------|---------|---------|
| FY                   | Exports  | Imports  | Exports  | Imports  | Exports | Imports | Exports | Imports |
| 2016-2017            | 2,202.24 | 2,086.14 | 5,055.47 | 5,749.09 | 159.01  | 821.37  | 943.48  | 999.68  |
| 2017-2018 (p)        | 2,846.41 | 2,228.63 | 5,698.68 | 6,086.50 | 222.55  | 867.23  | 607.72  | 860.94  |
| 2018<br>(April-June) | 718.50   | 542.53   | 1,374.75 | 1,678.07 | 68.69   | 367.62  | 106.44  | 194.35  |
| 2017                 |          |          |          |          |         |         |         |         |
| June                 | 201.72   | 189.39   | 536.44   | 560.67   | 8.97    | 66.19   | 88.65   | 45.77   |
| July                 | 224.60   | 174.20   | 471.91   | 461.25   | 35.80   | 64.78   | 64.73   | 68.02   |
| August               | 235.53   | 193.18   | 230.51   | 478.16   | 7.25    | 96.29   | 59.72   | 56.12   |
| September            | 335.11   | 217.47   | 551.82   | 517.57   | 10.01   | 66.62   | 25.29   | 57.02   |
| October              | 232.31   | 147.44   | 326.69   | 436.28   | 13.44   | 85.00   | 20.50   | 74.41   |
| November             | 243.88   | 164.53   | 642.64   | 500.48   | 16.24   | 108.66  | 25.64   | 80.12   |
| December             | 271.04   | 187.40   | 593.21   | 491.01   | 9.86    | 68.24   | 20.80   | 76.21   |
| 2018                 |          |          | <u>.</u> |          |         | **      | *       |         |
| January              | 211.88   | 161.49   | 547.95   | 612.41   | 32.04   | 63.85   | 23.57   | 91.40   |
| February             | 221.40   | 232.67   | 585.40   | 489.71   | 16.87   | 53.46   | 25.02   | 91.14   |
| March                | 266.85   | 269.62   | 524.53   | 492.12   | 36.98   | 50.98   | 34.42   | 60.13   |
| April                | 235.91   | 160.73   | 312.56   | 477.08   | 19.95   | 65.82   | 23.37   | 66.33 ( |
| Мау                  | 244.13   | 189.40   | 481.75   | 621.87   | 21.34   | 258.45  | 28.89   | 64.99   |
| June                 | 238.46   | 192.40   | 580.44   | 579.12   | 27.40   | 43.35   | 54.18   | 63.03   |

| m.c                  | Singa   | pore     | Jap          | an       | Republic | of Korea | Germ    | any     |
|----------------------|---------|----------|--------------|----------|----------|----------|---------|---------|
| FY                   | Exports | Imports  | Exports      | Imports  | Exports  | Imports  | Exports | Imports |
| 2016-2017            | 472.84  | 2,494.28 | 784.26       | 1,247.53 | 342.43   | 523.64   | 219.74  | 122.37  |
| 2017-2018 (p)        | 753.50  | 3,084.63 | 956.03       | 966.67   | 303.26   | 495.17   | 380.06  | 204.24  |
| 2018<br>(April-June) | 130.17  | 933.71   | 317.36       | 199.57   | 82.32    | 104.59   | 120.37  | 50.59   |
| 2017                 |         |          |              |          |          |          |         |         |
| June                 | 64.36   | 217.52   | 64.02        | 76.83    | 19.56    | 48.59    | 32.17   | 18.38   |
| July                 | 56.24   | 187.70   | 82.78        | 85.02    | 30.84    | 45.54    | 42.55   | 15.42   |
| August               | 11.48   | 208.75   | 92.38        | 85.18    | 37.52    | 38.72    | 39.96   | 33.54   |
| September            | 426.53  | 169.18   | 88.64        | 80.18    | 29.77    | 31.18    | 29.20   | 13.72   |
| October              | 20.35   | 248.32   | 77.52        | 86.90    | 20.40    | 36.36    | 29.39   | 11.02   |
| November             | 15.73   | 234.69   | 65.54        | 86.66    | 14.24    | 37.65    | 27.48   | 20.23   |
| December             | 11.38   | 335.80   | 64.42        | 74.09    | 19.85    | 40.86    | 40.07   | 13.72   |
| 2018                 |         |          | <del> </del> | ***      | 180      |          |         |         |
| January              | 17.10   | 355.75   | 89.95        | 88.09    | 26.40    | 37.27    | 42.34   | 25.24   |
| February             | 16.22   | 353.70   | 94.28        | 67.24    | 32.42    | 44.62    | 22.85   | 10.44   |
| March                | 23.83   | 344.28   | 116.14       | 86.73    | 34.96    | 51.21    | 26.70   | 17.29   |
| April                | 76.63   | 281.43   | 97.43        | 53.26    | 19.40    | 27.39    | 21.44   | 14.15   |
| May                  | 29.24   | 353.47   | 118.00       | 80.65    | 24.43    | 38.16    | 42.26   | 23.52   |
| June                 | 24.30   | 298.81   | 101.93       | 65.66    | 38.49    | 39.04    | 56.67   | 12.92   |

| EV                   | Hong    | Kong    | Indon   | esia    | United  | States  | United K | ingdom  |
|----------------------|---------|---------|---------|---------|---------|---------|----------|---------|
| FY                   | Exports | Imports | Exports | Imports | Exports | Imports | Exports  | Imports |
| 2016-2017            | 204.16  | 35.30   | 125.05  | 702.16  | 192.05  | 498.58  | 134.08   | 33.16   |
| 2017-2018 (p)        | 363.04  | 22.59   | 123.91  | 901.37  | 286.71  | 431.67  | 311.27   | 49.50   |
| 2018<br>(April-June) | 77.27   | 4.68    | 35.45   | 231.92  | 156.94  | 87.13   | 106.04   | 24.25   |
| 2017                 |         |         |         |         |         |         |          |         |
| June                 | 5.17    | 4.20    | 8.25    | 71.91   | 21.12   | 14.12   | 26.84    | 7.98    |
| July                 | 4.08    | 1.77    | 10.95   | 65.08   | 27.74   | 109.33  | 22.75    | 4.08    |
| August               | 10.54   | 2.15    | 7.17    | 81.64   | 36.69   | 17.50   | 30.96    | 4.22    |
| September            | 12.81   | 1.07    | 11.11   | 76.62   | 28.52   | 74.71   | 27.86    | 4.75    |
| October              | 6.07    | 1.29    | 8.19    | 73.63   | 23.45   | 11.73   | 19.16    | 2.76    |
| November             | 4.71    | 1.99    | 9.33    | 110.25  | 19.43   | 18.76   | 21.49    | 3.62    |
| December             | 3.42    | 2.14    | 10.30   | 80.75   | 23.01   | 18.85   | 22.98    | 2.76    |
| 2018                 |         |         | đ.      | *       | -       | 100     | -        |         |
| January              | 4.95    | 1.37    | 8.99    | 77.77   | 25.03   | 26.25   | 30.66    | 4.94    |
| February             | 291.63  | 1.72    | 14.13   | 71.50   | 19.47   | 20.08   | 33.39    | 3.68    |
| March                | 12.87   | 1.33    | 14.83   | 84.26   | 30.33   | 29.70   | 33.69    | 3.73    |
| April                | 10.35   | 1.19    | 10.88   | 63.97   | 54.94   | 18.83   | 26.26    | 12.61   |
| Мау                  | 55.41   | 2.42    | 8.17    | 83.30   | 57.13   | 41.62   | 34.17    | 6.04    |
| June                 | 11.51   | 1.07    | 16.40   | 84.65   | 44.87   | 26.68   | 45.61    | 5.60    |