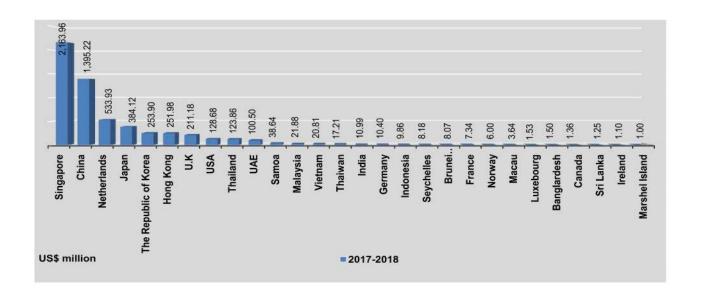

#### TRADE BY MAJOR TRADING COUNTRY

China is, by far, the main destination for Myanmar exports: it represented 38.4% of total exports in 2017-2018 and 42.3% in 2016-2017. In 2017-2018, the next four largest destinations are Thailand (19.2%), Japan (6.4%), Singapore (5.1%) and India (4.1%). In 2015-2016, the same countries were the main destinations for exports, with Japan the third place between 2016-2017 and 2017-2018.

China is the main origin for Myanmar imports: imports from China represented 32.6% of total Myanmar imports in 2017-2018 and 33.4% in 2016-2017. In 2017-2018 the next four main origins for imports are Singapore (16.5% of total imports), Thailand (11.9%), Japan (5.2%) and India (4.6%). The previous year, main partners for imports were Singapore (14.5%), Thailand (12.1%), Japan (7.3%) and India (5.8%).