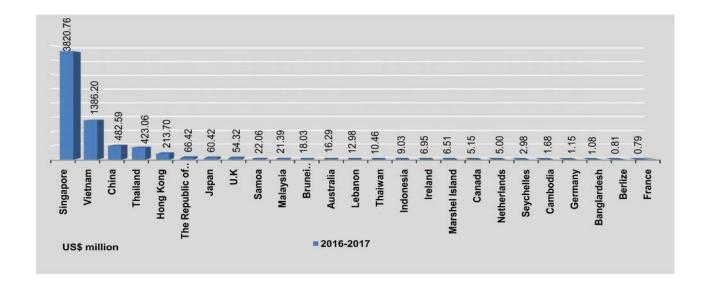

#### TRADE BY MAJOR TRADING COUNTRY

China is, by far, the main destination for Myanmar exports: it represented 38.4% of total exports in 2017-2018 and 42.3% in 2016-2017. In 2017-2018, the next four largest destinations are Thailand (19.2%), Japan (6.4%), Singapore (5.1%) and India (4.1%). In 2015-2016, the same countries were the main destinations for exports, with Japan the third place between 2016-2017 and 2017-2018.

China is the main origin for Myanmar imports: imports from China represented 32.6% of total Myanmar imports in 2017-2018 and 33.4% in 2016-2017. In 2017-2018 the next four main origins for imports are Singapore (16.5% of total imports), Thailand (11.9%), Japan (5.2%) and India (4.6%). The previous year, main partners for imports were Singapore (14.5%), Thailand (12.1%), Japan (7.3%) and India (5.8%).