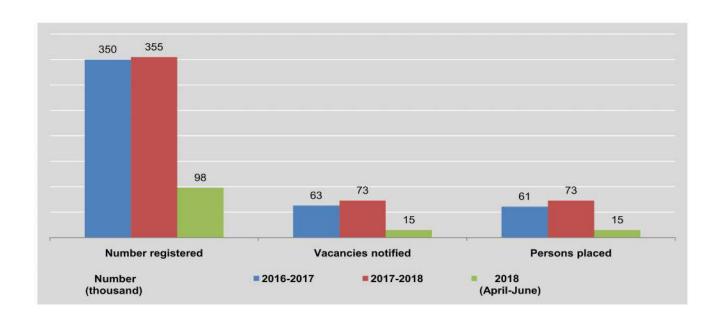

| 339,870                                                       |  |  |  |  |  |
| April                | 26,425                 | 4,392              | 4,759                                                 | 4,849             | 345,158                                                       |  |  |  |  |  |
| Мау                  | 40,853                 | 5,316              | 5,628                                                 | 4,631             | 358,008                                                       |  |  |  |  |  |
| June                 | 30,297                 | 4,972              | 4,865                                                 | 5,135             | 360,281                                                       |  |  |  |  |  |

Source: Department of Labour.



| 192500               | Total               | Placement of Workers for Overseas employment |          |       |                |       |       |     |        |       |      |
|----------------------|---------------------|----------------------------------------------|----------|-------|----------------|-------|-------|-----|--------|-------|------|
| FY                   | Overseas<br>Workers | Thai                                         | Malaysia | Korea | Singa-<br>pore | Japan | Qatar | UAE | Jordan | Macau | Laos |
| 2016-2017            | 147,381             | 113,210                                      | 25,154   | 5,501 | 621            | 2486  | 131   | 214 | -      | 2     | 62   |
| 2017-2018            | 181,744             | 167,039                                      |