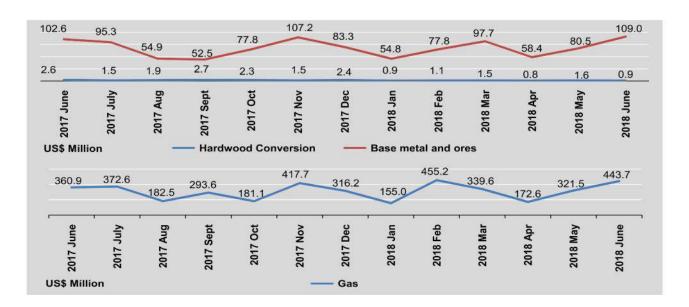

| 5.2                | 23.9                              | 109.0         | 54,182.7 *                         | 443.7  |

\* million cubic feet (Cont'd)

<sup>\*\*2017-2018 (</sup>April-September)



|                      | Jade  | Suga     | ar    | Garm                      | ent     | Others  |
|----------------------|-------|----------|-------|---------------------------|---------|---------|
| FY                   | Value | Quantity | Value | Quantity<br>(thou.number) | Value   | Value   |
| 2016-2017            | 454.0 | 1,233.8  | 702.3 | 422,557.9                 | 1,878.8 | 2,270.2 |
| 2017-2018 (p)        | 761.4 | 404.0    | 262.7 | 493,178.1                 | 2,591.6 | 3,416.6 |
| 2018<br>(April-June) | 49.5  | 147.8    | 95.9  | 158,944.3                 | 930.9   | 992.6   |
| 2017                 |       |          |       |                           |         |         |
| June                 | #     | 121.3    | 79.2  | 33,758.2                  | 211.2   | 208.1