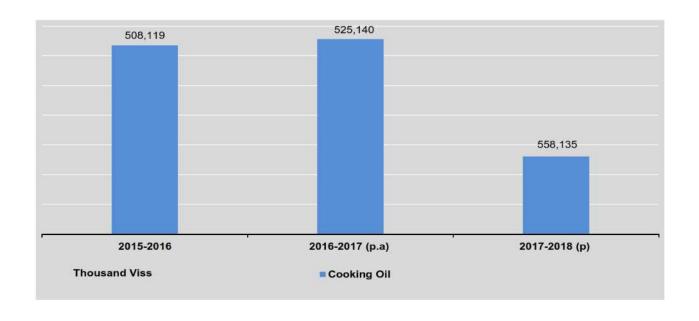

y-September)        |                                |                                    |                       |                                      |
| 3 <sup>rd</sup> Quarter | 179,321                        | 35,978                             | 131,065               | 304,427                              |
| (October-December)      |                                |                                    |                       |                                      |
| 4 <sup>th</sup> Quarter | 171,388                        | 93,085                             | 260,347               | 243,039                              |
| (January-March)         |                                |                                    |                       |                                      |



| FY                                            | Cement<br>(metric ton) | Hardwood<br>Conversion<br>(cu. ton) | Plywood &<br>Hardwood<br>(thousand sq. ft) | Fertilizer<br>(metric ton) | Battery<br>(thousand no.) |
|-----------------------------------------------|------------------------|-------------------------------------|--------------------------------------------|----------------------------|---------------------------|
| 2015-2016                                     | 892,825                | 5,377,339                           | 83,681                                     | 1,515,015                  | 9,117                     |
| 2016-2017 (p.a)                               | 1,101,449              | 6,287,555                           | 60,169