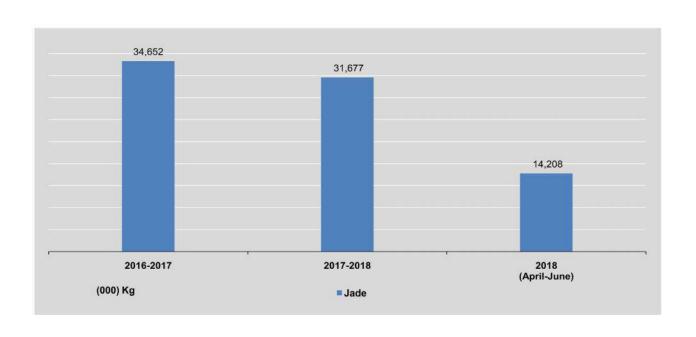

| 603,616         | 15,700   | 619,316    | 192,534.87       |
| March                | 2,616                                 | 1,127            | 3,743  | 411,929         | 15,350   | 427,279    |                  |
| April                | 3,460                                 | 1,945            | 5,405  | 463,375         | 8,360    | 471,735    | 1,020.87         |
| May                  | 4,262                                 | 1,077            | 5,339  | 801,503         | 13,270   | 814,773    | 33,692.90        |
| June                 | 2,936                                 | 528              | 3,464  | 515,708         | 6,600    | 522,308    | 43,888.60        |

<sup>\*\*</sup> Pearls include joint venture production.

Sources: Myanmar Pearl Enterprise, Myanmar Gems Enterprise.



| FY                   | Tin*<br>Concentrates | Tungsten*<br>Concentrates | Tin* Tungsten and Scheelite |
|----------------------|----------------------|---------------------------|-----------------------------|
| 2016-2017            | 405                  | 3                         | 296                         |
| 2017-2018            | 359                  | 6                         | 553                         |
| 2018<br>(April-June) | 93                   | <b>(4</b> )               | 126                         |
| 2017                 |                      |                           |                             |
| June                 | 20                   | 090                       | 40                          |
| July                 | 43                   |