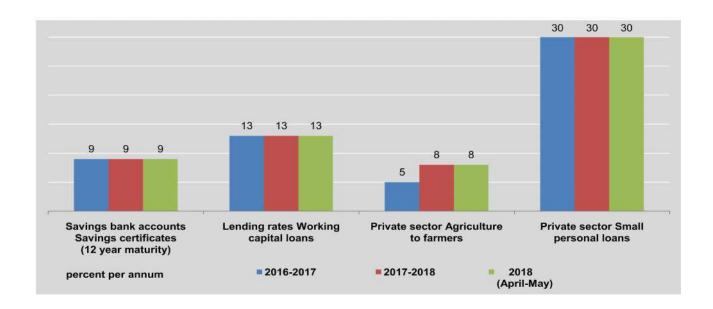

|                      | Soft drink                  | program (NAS)                              | 1520           |                     | Salt               |                |
|----------------------|-----------------------------|--------------------------------------------|----------------|---------------------|--------------------|----------------|
| FY                   | and Soda<br>(thousand doz.) | Cigarettes<br>(thousand No.)               | Sugar<br>(ton) | Crude Salt<br>(ton) | Fine Salt<br>(ton) | Total<br>(ton) |
| 2016-2017            | -                           | 8,524,020                                  | 2,755          | 221,270             | 208,150            | 429,420        |
| 2017-2018            |                             | 7,432,232                                  | 3,149          | 166,590             | 175,937            | 342,527        |
| 2018<br>(April-June) | -                           | 2,231,520                                  |                | 100,734             | 49,354             | 150,088        |
| 2017                 |                             |                                            |                |                     |                    |                |
| June                 | -                           | 783,820                                    | .50            | -                   | 8,511              | 8,511          |
| July                 | *:                          | 730,570                                    | -              | *:                  | 8,320              | 8,320          |
| August               | -                           | 792,760                                    | -              | •                   | 8,931              | 8,93           |
| September            | •.                          | 770,600                                    | -              | •                   | 8,384              | 8,38           |
| October              |                             | 728,050                                    | 6 <u>4</u> 0   | (20)                | 15,296             | 15,296         |
| November             |                             | 752,870                                    | ·=:            | -                   | 14,871             | 14,87          |
| December             | 75                          | 756,550                                    | 787            | 120                 | 15,680             | 15,680         |
| 2018                 | 35 %<br>90 90               | 50 (c) | (6)            |                     | 9740<br>9770       |                |
| January              |                             | 760,840                                    | 2,362          | 2,364               | 20,246             | 22,610         |
| February             | . <del></del>               | 723,700                                    | ca:            | 30,074              | 25,047             | 55,12          |
| March                | **                          | 838,550                                    | (m)            | 55,974              | 30,967             | 86,94          |
| April                | -                           | 623,850                                    | 170            | 89,524              | 20,318             | 109,84         |
| Мау                  | *                           | 821,570                                    | -              | 11,210              | 18,174             | 29,38          |
| June                 | -                           | 786,100                                    | -              |                     | 10,862             | 10,862         |