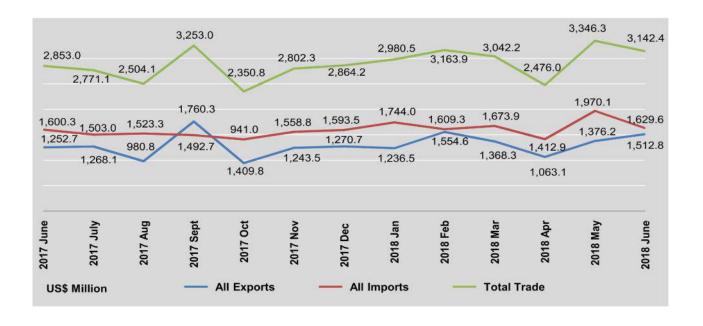

In 2017-2018, the total trade was \$33,537.7 million in which export was \$14,850.7 million and import was \$18,687.0 million. The trade balance had a deficit of \$3,836.3 million.

In 2018 April to June, the total trade was \$8,964.7 million in which export was \$3,952.1 million and import was \$5,012.6 million. The trade balance had a deficit of \$1,060.5 million.

When comparing June 2017 and June 2018, total trade increased by 10.2%, domestic exports increased by 4.4% and general imports decreased by 0.02%.

In June 2018, the share of domestic exports in all exports was 63.1% and for general imports it was 87.9%.

|                      | Total    | Expo                | orts             | Impo               | orts              | Trade    |
|----------------------|----------|---------------------|------------------|--------------------|-------------------|----------|
| FY                   | Trade    | Domestic<br>Exports | All<br>Exports * | General<br>Imports | All<br>Imports ** | Balance  |
| 2016-2017            | 29,162.7 | 8,843.9             | 11,951.6         | 15,816.9           | 17,211.1          | -5,259.5 |
| 2017-2018 (p)        | 33,537.7 | 10,128.9            | 14,850.7         | 16,788.5           | 18,687.0          | -3,836.3 |
| 2018<br>(April-June) | 8,964.7  | 2,531.3             | 3,952.1          | 4,448.4            | 5,012.6           | -1,060.5 |
| 2017                 |          |                     |                  | *                  |                   |          |
| June                 | 2,853.0  | 914.5               | 1,252.7          | 1,432.2            | 1,600.3           | -347.6   |
| July                 | 2,771.1  | 887.1               | 1,268.1          | 1,377.8            | 1,503.0           | -234.9   |
| August               | 2,504.1  | 578.7               | 980.8            | 1,378.4            | 1,523.3           | -542.    |
| September            | 3,253.0  | 919.1               | 1,760.3          | 1,316.3            | 1,492.7           | 267.6    |
| October              | 2,350.8  | 652.4               | 941.0            | 1,280.6            | 1,409.8           | -468.8   |
| November             | 2,802.3  | 912.5               | 1,243.5          | 1,409.5            | 1,558.8           | -315.3   |
| December             | 2,864.2  | 849.1               | 1,270.7          | 1,440.2            | 1,593.5           | -322.8   |
| 2018                 |          |                     |                  |                    |                   |          |
| January              | 2,980.5  | 786.8               | 1,236.5          | 1,556.2            | 1,744.0           | -507.    |
| February             | 3,163.9  | 1,231.8             | 1,554.6          | 1,405.5            | 1,609.3           | -54.     |
| March                | 3,042.2  | 929.2               | 1,368.3          | 1,544.8            | 1,673.9           | -305.6   |
| April                | 2,476.0  | 674.2               | 1,063.1          | 1,263.4            | 1,412.9           | -349.    |
| May                  | 3,346.3  | 902.5               | 1,376.2          | 1,753.1            | 1,970.1           | -593.    |
| June                 | 3,142.4  | 954.6               | 1,512.8          | 1,431.9            | 1,629.6           | -116.    |