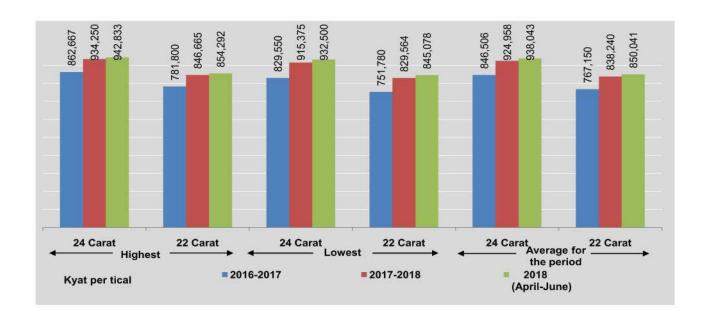

| 935,000  | 847,345  | 913,500  | 823,845  | 922,767     | 835,883    |
| 2018                 |          |          |          |          |             |            |
| January              | 955,000  | 865,470  | 935,500  | 847,795  | 944,136     | 855,623    |
| February             | 946,500  | 857,765  | 936,000  | 848,250  | 941,922     | 853,617    |
| March                | 947,000  | 858,220  | 936,000  | 848,250  | 940,042     | 851,913    |
| April                | 948,000  | 859,125  | 934,000  | 846,440  | 942,633     | 854,262    |
| May                  | 941,500  | 852,780  | 931,500  | 844,170  | 936,326     | 848,36     |
| June                 | 939,000  | 850,970  | 932,000  | 844,625  | 935,169     | 847,497    |

Source: Central Statistical Organization.



## CHAPTER 4 **FINANCE**





## FINANCE | ANALYSIS

This Chapter deals with Money Supply, People's Savings, Treasury Bonds, Domestic Interest Rates, International currency exchange, Customs Duties and Revenue from taxes. The demand deposits in Foreign Banks are counted in Money Supply. It was starting from October of 2016. The fiscal year of 2017-2018, Money Supply raised to 6.91% over the previous year. People's savings are increasing and most of this savings are from the Private Bank in 2017-2018. Starting from 20th September of 2016, Government Treasury Bonds are sold by Auction System. Moreover, Interest rates for agriculture loans are eased from 8.5% to 5.0% per annum by Government in June, 2014. In June 2018, the exchange rate with US dollar has been reached at 1,405 kyats per one