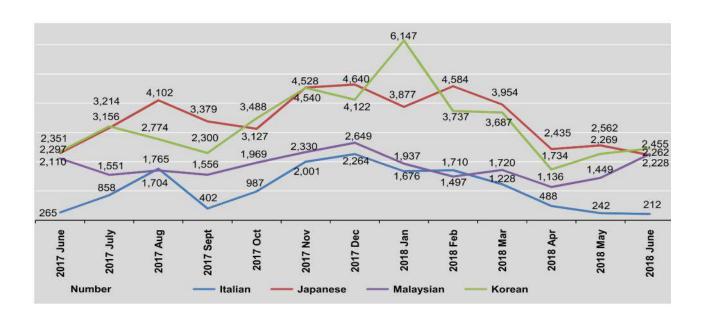

| 1,085 | 1,179  | 2,982  | 1,658        | 2,235  | 1,887  | 1,392  | 1,257  |
| 2018                 | *     | *      |        | <del>.</del> |        | *\     |        |        |
| January              | 845   | 831    | 2,722  | 1,155        | 3,450  | 2,697  | 1,184  | 753    |
| February             | 778   | 932    | 3,144  | 1,440        | 2,191  | 1,546  | 855    | 642    |
| March                | 566   | 662    | 2,658  | 1,296        | 2,123  | 1,564  | 1,049  | 671    |
| April                | 259   | 229    | 1,795  | 640          | 1,127  | 607    | 741    | 395    |
| May                  | 135   | 107    | 2,007  | 555          | 1,540  | 729    | 909    | 540    |
| June                 | 128   | 84     | 1,744  | 484          | 1,556  | 899    | 1,326  | 936    |



| EV                   | Paki | stani  | Rus   | sian   | Singaporean |        | Swiss |        |
|----------------------|------|--------|-------|--------|-------------|--------|-------|--------|
| FY                   | Male | Female | Male  | Female | Male        | Female | Male  | Female |
| 2016-2017            | 574  | 179    | 1,746 | 1,714  | 6,342       | 4,265  | 5,655 | 6,261  |
| 2017-2018            | 345  | 111    | 1,766 | 1,813  | 27          | 12     | 4,745 | 5,077  |
| 2018<br>(April-June) | 24   | 8      | 204   | 169    | 2           | =      | 224   | 192    |
| 2017                 |      |        |       |        |             |        |       |        |
| June                 | 41   | 12     | 51    | 44     | 2           | 1      | 110   | 72     |
| July