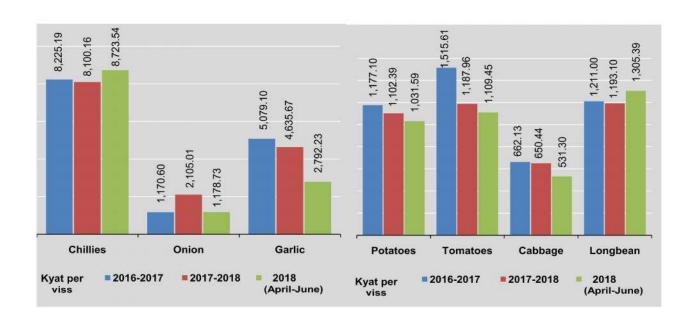

| 1,292.02 | 600.63  | 1,232.35 |  |
| February             | 8,339.38            | 2,488.00       | 3,865.85           | 1,072.38                    | 1,121.85 | 564.50  | 1,231.30 |  |
| March                | 8,423.75            | 1,844.05       | 3,482.21           | 1,019.68                    | 951.88   | 508.61  | 1,238.45 |  |
| April                | 8,616.25            | 1,368.20       | 3,046.24           | 1,035.28                    | 1,076.47 | 520.17  | 1,285.71 |  |
| Мау                  | 8,647.50            | 1,118.20       | 2,696.24           | 1,028.23                    | 966.39   | 507.35  | 1,297.27 |  |
| June                 | 8,906.88            | 1,049.80       | 2,634.21           | 1,031.25                    | 1,285.50 | 566.39  | 1,333.19 |  |



3. PRICES 69

| FY                   |                                       | Tobacco             | Beverages             |          |           |
|----------------------|---------------------------------------|---------------------|-----------------------|----------|-----------|
|                      | Betel leaves                          | Betelnut<br>(split) | Cheroots<br>(per 100) | Sugar    | Tea, Shan |
| 2016-2017            | 4,816.28                              | 7,163.73            | 1,627.56              | 1,479.47 | 6,370.92  |
| 2017-2018            | 6,329.23                              | 8,059.25            | 1,530.69              | 1,552.11 | 6,281.40  |
| 2018<br>(April-June) | 6,656.17                              | 7,604.37            | 1,632.53              | 1,4