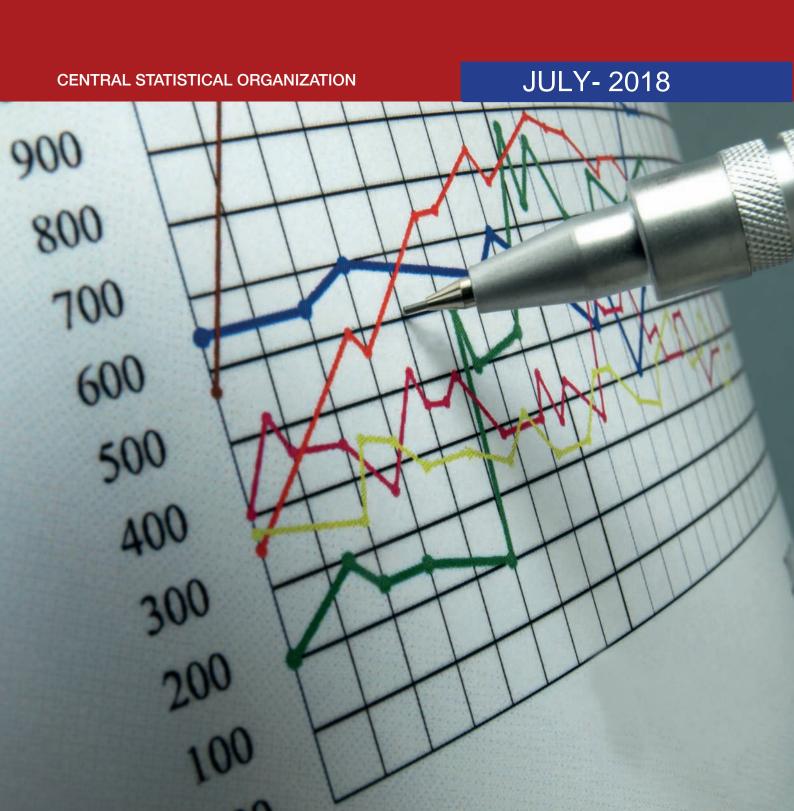

In 2017-2018, the total trade was \$33,537.7 million in which export was \$14,850.7 million and import was \$18,687.0 million. The trade balance had a deficit of \$3,836.3 million.

In 2018 April to June, the total trade was \$8,964.7 million in which export was \$3,952.1 million and import was \$5,012.6 million. The trade balance had a deficit of \$1,060.5 million.

When comparing June 2017 and June 2018, total trade increased by 10.2%, domestic exports increased by 4.4% and general imports decreased by 0.02%.

In June 2018, the share of domestic exports in all exports was 63.1% and for general imports it was 87.9%.

|                      | Total    | Expo                | orts             | Impo               | orts              | Trade    |
|----------------------|----------|---------------------|------------------|--------------------|-------------------|----------|
| FY                   | Trade    | Domestic<br>Exports | All<br>Exports * | General<br>Imports | All<br>Imports ** | Balance  |
| 2016-2017            | 29,162.7 | 8,843.9             | 11,951.6         | 15,816.9           | 17,211.1          | -5,259.5 |
| 2017-2018 (p)        | 33,537.7 | 10,128.9            | 14,850.7         | 16,788.5           | 18,687.0          | -3,836.3 |
| 2018<br>(April-June) | 8,964.7  | 2,531.3             | 3,952.1          | 4,448.4            | 5,012.6           | -1,060.5 |
| 2017                 |          |                     |                  | *                  |                   |          |
| June                 | 2,853.0  | 914.5               | 1,252.7          | 1,432.2            | 1,600.3           | -347.6   |
| July                 | 2,771.1  | 887.1               | 1,268.1          | 1,377.8            | 1,503.0           | -234.9   |
| August               | 2,504.1  | 578.7               | 980.8            | 1,378.4            | 1,523.3           | -542.    |
| September            | 3,253.0  | 919.1               | 1,760.3          | 1,316.3            | 1,492.7           | 267.6    |
| October              | 2,350.8  | 652.4               | 941.0            | 1,280.6            | 1,409.8           | -468.8   |
| November             | 2,802.3  | 912.5               | 1,243.5          | 1,409.5            | 1,558.8           | -315.3   |
| December             | 2,864.2  | 849.1               | 1,270.7          | 1,440.2            | 1,593.5           | -322.8   |
| 2018                 |          |                     |                  |                    |                   |          |
| January              | 2,980.5  | 786.8               | 1,236.5          | 1,556.2            | 1,744.0           | -507.    |
| February             | 3,163.9  | 1,231.8             | 1,554.6          | 1,405.5            | 1,609.3           | -54.     |
| March                | 3,042.2  | 929.2               | 1,368.3          | 1,544.8            | 1,673.9           | -305.6   |
| April                | 2,476.0  | 674.2               | 1,063.1          | 1,263.4            | 1,412.9           | -349.    |
| May                  | 3,346.3  | 902.5               | 1,376.2          | 1,753.1            | 1,970.1           | -593.    |
| June                 | 3,142.4  | 954.6               | 1,512.8          | 1,431.9            | 1,629.6           | -116.    |