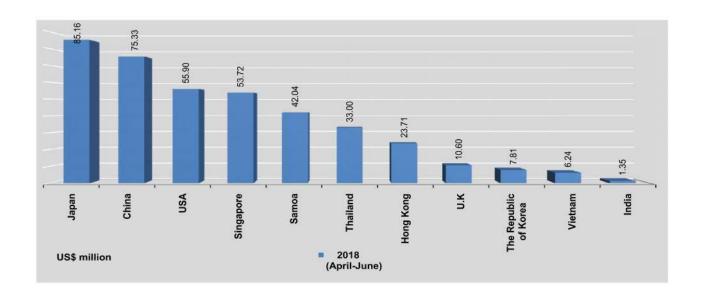

#### TRADE BY MAJOR TRADING COUNTRY

China is, by far, the main destination for Myanmar exports: it represented 38.4% of total exports in 2017-2018 and 42.3% in 2016-2017. In 2017-2018, the next four largest destinations are Thailand (19.2%), Japan (6.4%), Singapore (5.1%) and India (4.1%). In 2015-2016, the same countries were the main destinations for exports, with Japan the third place between 2016-2017 and 2017-2018.

China is the main origin for Myanmar imports: imports from China represented 32.6% of total Myanmar imports in 2017-2018 and 33.4% in 2016-2017. In 2017-2018 the next four main origins for imports are Singapore (16.5% of total imports), Thailand (11.9%), Japan (5.2%) and India (4.6%). The previous year, main partners for imports were Singapore (14.5%), Thailand (12.1%), Japan (7.3%) and India (5.8%).