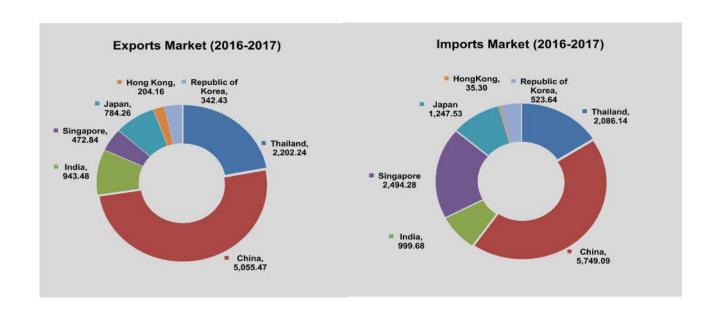

#### TRADE BY MAJOR TRADING COUNTRY

China is, by far, the main destination for Myanmar exports: it represented 38.4% of total exports in 2017-2018 and 42.3% in 2016-2017. In 2017-2018, the next four largest destinations are Thailand (19.2%), Japan (6.4%), Singapore (5.1%) and India (4.1%). In 2015-2016, the same countries were the main destinations for exports, with Japan the third place between 2016-2017 and 2017-2018.

China is the main origin for Myanmar imports: imports from China represented 32.6% of total Myanmar imports in 2017-2018 and 33.4% in 2016-2017. In 2017-2018 the next four main origins for imports are Singapore (16.5% of total imports), Thailand (11.9%), Japan (5.2%) and India (4.6%). The previous year, main partners for imports were Singapore (14.5%), Thailand (12.1%), Japan (7.3%) and India (5.8%).