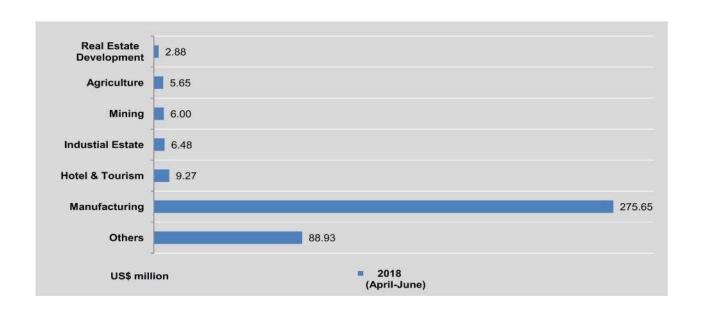

#### TRADE BY SECTOR

In 2017-2018, both government exports (33.0%) and imports (10.1%) increased compared to the previous year. Over this period, private exports (20.3%) and imports (8.5%) also increased compared to the previous year.

In 2016-2017, both government exports and imports decreased compared to the previous year, by 32.4% and 62.2% respectively. Over the same period, private exports and imports increased by 46.6% and 15.8% respectively.

The share of government exports in total exports was 33.5% in 2017-2018, an increase compared to its share of 31.3% in 2016-2017. The share of government imports in total imports was 5.7% in 2017-2018, an increase compared to its share of 5.6% in 2016-2017.