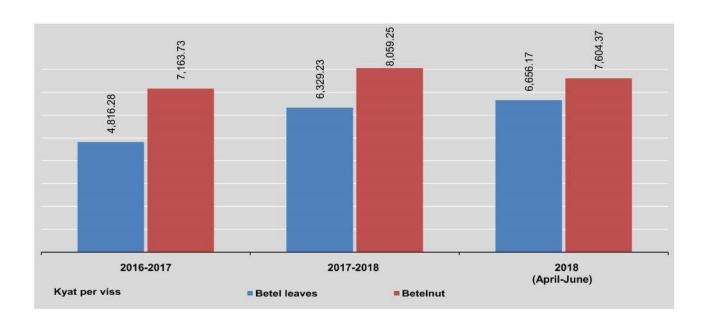

uary              | 10,476.92                             | 8,385.25            | 1,570.92              | 1,513.39 | 6,297.88  |
| February             | 11,020.21                             | 8,352.46            | 1,576.58              | 1,499.37 | 6,303.18  |
| March                | 9,420.21                              | 8,032.79            | 1,578.80              | 1,496.44 | 6,331.45  |
| April                | 7,945.60                              | 7,696.72            | 1,606.47              | 1,491.00 | 6,334.98  |
| Мау                  | 6,683.33                              | 7,601.64            | 1,614.52              | 1,480.54 | 6,346.29  |
| June                 | 5,339.58                              | 7,514.75            | 1,676.60              | 1,483.05 | 6,452.30  |



| FY                   |          | Fue      | el       | Miscellaneous |                           |                        |             |
|----------------------|----------|----------|----------|---------------|---------------------------|------------------------|-------------|
|                      | Firewood | Charcoal | Petro    | Diesel        | Washing<br>Soap<br>(Each) | Body<br>Soap<br>(Each) | Tooth Paste |
| 2016-2017            | 288.37   | 539.54   | 3,063.96 | 2,848.05      | 223.71                    | 437.51                 | 494.49      |
| 2017-2018            | 298.25   | 595.91   | 3,610.45 | 3,515.68      | 228.10                    | 445.82                 | 544.93      |
| 2018<br>(April-June) | 319.52   | 623.54   | 4,080.34 | 4,122.94      | 230.70