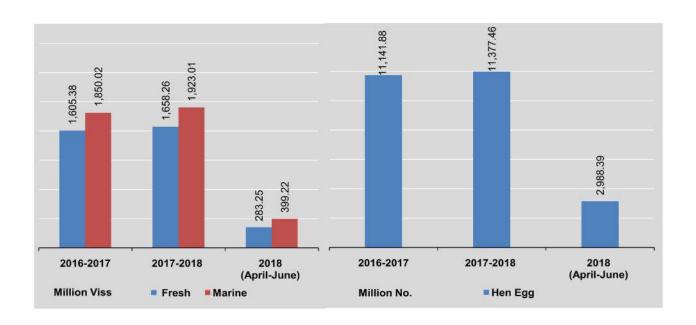

|
| March                | 133,933                             | 163,051                             | 119,208                    | 873,344                | 106,620                 |
| April                | 75,185                              | 132,140                             | 132,864                    | 991,242                | 91,012                  |
| May                  | 112,189                             | 132,030                             | 132,041                    | 972,427                | 89,987                  |
| June                 | 95,872                              | 135,047                             | 132,962                    | 1,024,720              | 97,914                  |

Source: Ministry of Agriculture, Livestock and Irrigation.



## CHAPTER 3 PRICES





## PRICES | ANALYSIS

#### CONSUMER PRICE INDEX AND RATE OF INFLATION

Consumer Price Index measures the average change in the retail prices of goods and services purchased and consumed by the households. The weights are based on 2012 Household Income and Expenditure Survey conducted by the Central Statistical Organization.

Weights and composition are grouped into twelve major categories of goods and services in 2012 base. For computing, the respective CPI groups are selected on the basis of their importance and representativeness. The CPI computation is based on 274 commodities, which are commonly used by most of the households.

According to 2012 base, June 2018 at the rate of consumer price for food group 152.95, the non-food group 124.50 and all group 141.13