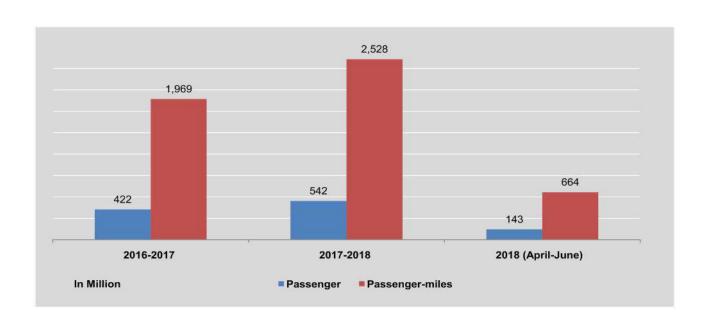

| 16,967                        | 10,793.60                        |
| April                | 40,224                  | 187,501                       | 3,710                                                   | 13,509                        | 7,911.57                         |
| Мау                  | 51,054                  | 237,981                       | 4,425                                                   | 16,289                        | 10,122.03                        |
| June                 | 51,265                  | 238,965                       | 4,481                                                   | 15,731                        | 10,241.78                        |

Sources: Yangon Region Buses Control Committee.
Yangon Region Transport Authority.



|                      |                         | Mandalay Ci                   | ty Private Transport (Bu                                | us Service)                   |                                  |
|----------------------|-------------------------|-------------------------------|---------------------------------------------------------|-------------------------------|----------------------------------|
| FY                   | Passenger<br>(Thousand) | Passenger-miles<br>(Thousand) | Number of buses<br>and pick-ups in<br>operation per day | Number of<br>trips<br>per day | Gross<br>Earnings<br>(K million) |
| 2016-2017            | 15,458                  | 77,293                        | 376                                                     | 1,130                         | 1