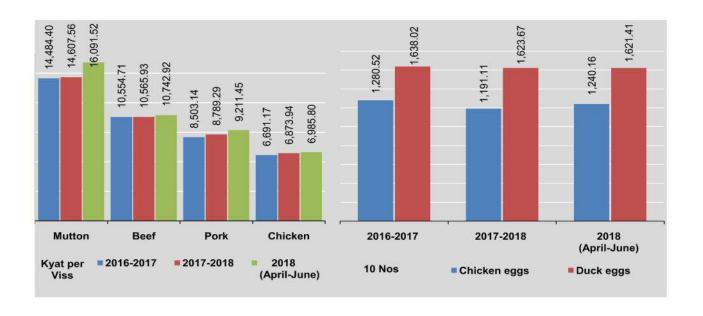

1,189.40                 | 1,642.24              |  |  |  |  |
| February             | 15,176.88              | 10,621.23 | 9,014.68 | 6,759.92 | 1,166.40                 | 1,611.2               |  |  |  |  |
| March                | 15,341.04              | 10,721.60 | 9,135.59 | 6,873.48 | 1,165.94                 | 1,610.3               |  |  |  |  |
| April                | 15,786.71              | 10,672.17 | 9,156.46 | 6,996.58 | 1,211.60                 | 1,610.99              |  |  |  |  |
| Мау                  | 16,038.73              | 10,728.77 | 9,208.50 | 7,004.18 | 1,254.60                 | 1,641.5               |  |  |  |  |
| June                 | 16,449.13              | 10,827.83 | 9,269.39 | 6,956.65 | 1,254.28                 | 1,611.64              |  |  |  |  |



3. PRICES 67

| FY                   | Edible    | Dils     | Pulses          |                  |                    |                       |  |  |
|----------------------|-----------|----------|-----------------|------------------|--------------------|-----------------------|--|--|
|                      | Groundnut | Palm     | Gram<br>(split) | Pegyi<br>(whole) | Penilay<br>(whole) | Sadawpe<br>(lonethay) |  |  |
| 2016-2017            | 5,281.98  | 2,062.75 | 2,978.40        | 2,308.18         | 4,441.74           | 2,114.91              |  |  |
| 2017-2018            | 5,282.53  | 2,134.58 | 3,145.70        | 2,776.84         | 4,076.13           | 2,302.29              |  |  |
| 2018<br>(April-June) | 5,497.14  | 2,079.12 | 2,604.69        | 3,254.41         | 3,590.33