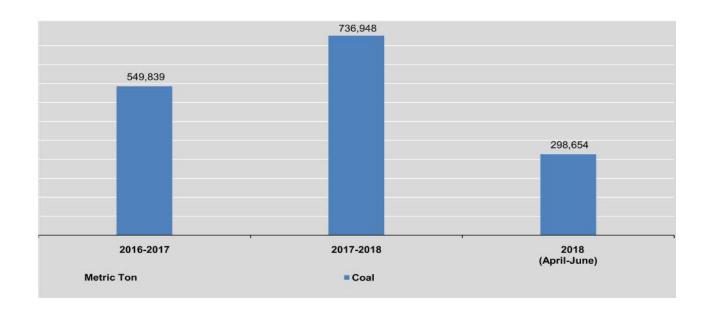

34,245     | 200      | 626,957    |
| December             | 77,219    | 252     | 45,271     | 250      | 692,749    |
| 2018                 |           | 1       | 1          | 1        |            |
| January              | 93,909    | 160     | 30,874     | 250      | 640,772    |
| February             | 86,735    | 57      | 18,647     | 250      | 686,129    |
| March                | 103,266   | 58      | 30,302     | 250      | 1,790,558  |
| April                | 92,038    | 60      | 23,251 (r) | 250      | 866,721    |
| Мау                  | 96,998    | 105     | 27,039     | 250      | 842,398    |
| June                 | 109,618   | 112     | 38,452     | 100      | 934,541    |

<sup>\*</sup> Include joint Co-operative production.

Source: No.(1) Mining Enterprise.



| Number<br>Slaughtered<br>(thou.No)<br>8,078<br>8,290<br>2,131 | Mutton<br>production<br>(thou. Viss)<br>48,462<br>49,740<br>12,787 | Number<br>Slaughtered<br>(thou.No)<br>2,558<br>2,719<br>706                                          | Beef<br>production<br>(thou. Viss)<br>230,081<br>244,602                                                                                                                                                                                                                          | Number<br>Slaughtered<br>(thou.No)<br>15,441<br>16,020