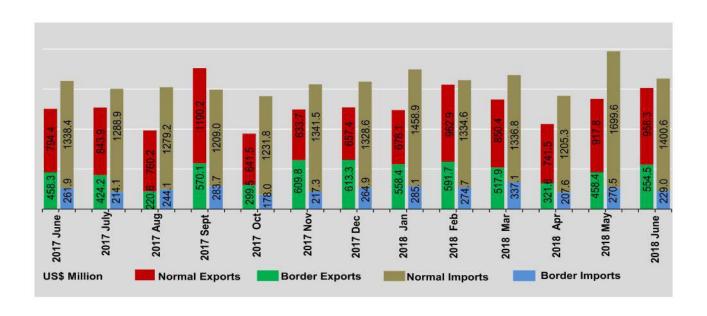

## NORMAL AND BORDER TRADE

In 2017-2018 compared to 2016-2017, normal exports increased by 32.7%, border exports increased by 12.1% and normal imports increased by 9.3%; and border imports increased by 5.1%.

In 2016-2017 compared to 2015-2016, normal exports and normal imports increased by 6.9% and 2.7%; border trade of imports and exports have increased; border exports by 7.9% and border imports by 10.1%.

The share of normal exports in total exports was 62.9% in 2017-2018, an increase compared to its share of 58.9% in 2016-2017. The share of normal imports in total imports was 83.9% in 2017-2018, an increase compared to its share of 83.3% in 2016-2017.