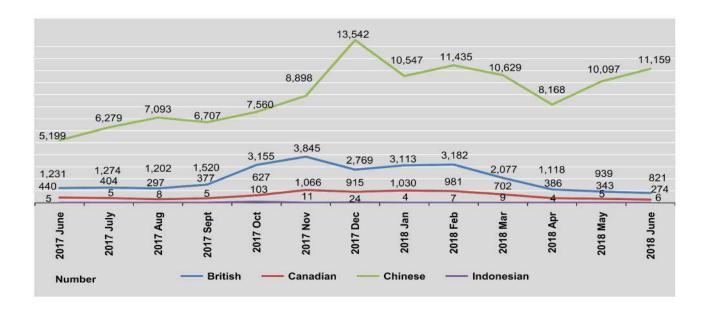

4.FINANCE 77

| · when              | Currency outside                        | D                    | emand deposits 2 |                  | Same Part of the Land | Percent change<br>from previous |
|---------------------|-----------------------------------------|----------------------|------------------|------------------|-----------------------|---------------------------------|
| FY                  | Depository<br>Corporations <sup>1</sup> | State Owned<br>Banks | Private<br>Banks | Foreign<br>Banks | Total                 | year or<br>month earlier        |
| 2016-2017           | 10,919,617                              | 1,564,352            | 2,604,319        | 711,158          | 15,799,446            | 6.62                            |
| 2017-2018           | 11,603,765                              | 1,570,703            | 2,726,405        | 990,201          | 16,891,074            | 6.91                            |
| 2018<br>(April-May) | 10,882,525                              | 1,344,381            | 2,660,239        | 906,156          | 15,793,301            | 7.97                            |
| 2017                |                                         | 1,000                | **               |                  |                       | *                               |
| Мау                 | 10,127,036                              | 1,205,409            | 2,705,096        | 589,735          | 14,627,276            | -4.32                           |
| June                | 9,719,670                               | 1,250,042            | 2,682,926        | 673,221          | 14,325,859            | -2.06                           |
| July                | 9,848,351                               | 1,322,146            | 2,528,877        | 885,481          | 14,584,855            | 1.81                            |
| August              | 9,780,743                               | 1,465,108            | 2,490,718        | 849,772          | 14,586,341            | 0.01                            |
| September           | 9,973,152                               | 1,304,870            | 2,551,519        | 811,582          | 14,641,123            | 0.38                            |
| October             | 9,916,137                               | 1,245,283            | 2,668,884        | 874,204          | 14,704,508            | 0.43                            |
| November            | 10,082,282                              | 1,362,289            | 2,724,352        | 885,373          | 15,054,296            | 2.38                            |
| December            | 10,390,906                              | 1,591,582            | 2,815,989        | 1,008,787        | 15,807,264            | 5.00                            |
| 2018                | 0 0                                     |                      |                  |                  |                       | *                               |
| January             | 10,605,785                              | 1,289,753            | 2,686,109        | 859,390          | 15,441,037            | -2.32                           |
| February            | 10,955,819                              | 1,356,623            | 2,664,045        | 966,838          | 15,943,325            | 3.25                            |
| March               | 11,603,765                              | 1,570,703            | 2,726,405        | 990,201          | 16,891,074            | 5.94                            |
| April               | 11,222,405                              | 1,305,286            | 2,755,744        | 963,640          | 16,247,075            | -3.81                           |
| May                 | 10,882,525                              | 1,344,381            | 2,660,239        | 906,156          | 15,793,301            | -2.79                           |