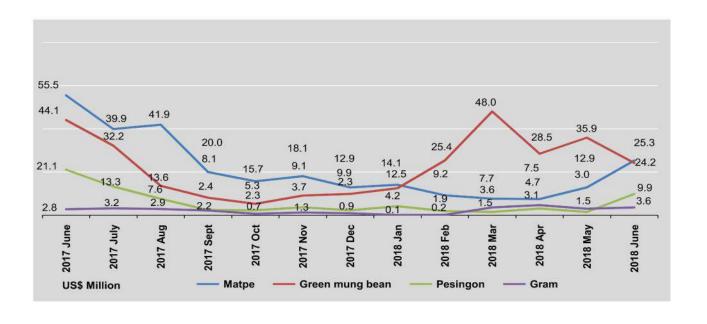

\* Include Broken Rice (Cont'd)

| =14                  | Mat      | pe    | Green mu | ng bean | Pesin    | gon   | Gra      | m     |
|----------------------|----------|-------|----------|---------|----------|-------|----------|-------|
| FY                   | Quantity | Value | Quantity | Value   | Quantity | Value | Quantity | Value |
| 2016-2017            | 559.0    | 671.2 | 397.9    | 350.0   | 183.9    | 159.5 | 35.5     | 28.5  |
| 2017-2018 (p)        | 527.6    | 344.2 | 352.2    | 273.6   | 227.1    | 99.6  | 43.8     | 36.1  |
| 2018<br>(April-June) | 103.5    | 45.7  | 115.1    | 88.6    | 42.2     | 14.5  | 21.3     | 11.3  |
| 2017                 |          |       |          |         |          |       |          |       |
| June                 | 71.2     | 55.5  | 54.6     | 44.1    | 43.3     | 21.1  | 3.3      | 2.8   |
| July                 | 54.9     | 39.9  | 37.9     | 32.2    | 29.5     | 13.3  | 3.5      | 3.2   |
| August               | 66.8     | 41.9  | 15.6     | 13.6    | 17.7     | 7.6   | 3.3      | 2.9   |
| September            | 36.8     | 20.0  | 9.5      | 8.1     | 6.2      | 2.4   | 2.4      | 2.2   |
| October              | 32.2     | 15.7  | 6.2      | 5.3     | 7.1      | 2.3   | 0.8      | 0.7   |
| November             | 41.9     | 18.1  | 11.2     | 9.1     | 14.0     | 3.7   | 1.4      | 1.3   |
| December             | 29.2     | 12.9  | 13.0     | 9.9     | 8.8      | 2.3   | 1.2      | 0.9   |
| 2018                 |          |       |          |         |          |       |          |       |
| January              | 28.0     | 14.1  | 16.3     | 12.5    | 15.2     | 4.2   | 0.2      | 0.1   |
| February             | 18.3     | 9.2   | 33.8     | 25.4    | 6.2      | 1.9   | 0.3      | 0.2   |
| March                | 15.7     | 7.7   | 64.7     | 48.0    | 4.4      | 1.5   | 6.3      | 3.6   |
| April                | 17.1     | 7.5   | 37.6     | 28.5    | 10.4     | 3.1   | 8.0      | 4.7   |
| May                  | 32.2     | 12.9  | 46.0     | 35.9    | 4.2      | 1.5   | 5.8      | 3.0   |
| June                 | 54.2     | 25.3  | 31.5     | 24.2    | 27.6     | 9.9   | 7.5      | 3.6   |