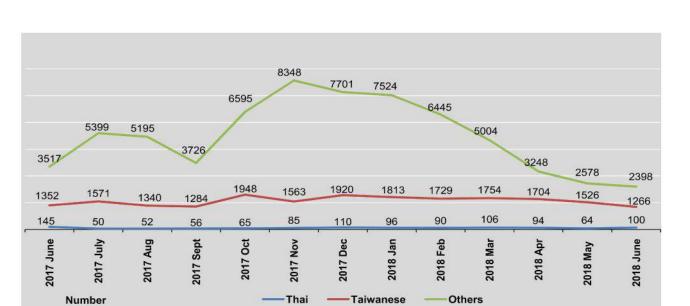

| December             | 55   | 55     | 1,114  | 806    | 3,919  | 3,782  |
| 2018                 |      | -10    | ,      | 1.40   |        |        |
| January              | 49   | 47     | 1,049  | 764    | 3,766  | 3,758  |
| February             | 52   | 38     | 893    | 836    | 3,286  | 3,159  |
| March                | 49   | 57     | 1,095  | 659    | 2,608  | 2,396  |
| April                | 44   | 50     | 985    | 719    | 1,756  | 1,492  |
| May                  | 33   | 31     | 988    | 538    | 1,459  | 1,119  |
| June                 | 59   | 41     | 822    | 444    | 1,444  | 954    |

 $<sup>^{\</sup>star}$  Includes Hong Kong , Denmark, Nepal, Netherlands,

Mexican, New Zealand, Philippines, Spanish,

Swedish, etc.

Including Naypyitaw airport since April 2016.



Source: Immigration Department.

# CHAPTER 7 **LABOUR AND EMPLOYMENT**





## LABOUR AND EMPLOYMENT | ANALYSIS

Labour and Employment is a critical factor in the production of goods and services for both domestic and international use. Thus, the improvement of the quality of the country's labour force and the efforts to make if more productive is very much essential for contributing greatly to the development of the economy.

This chapter deals with the principal statistics of employment through labour exchange offices and overseas employment in Myanmar. It also presents data on the distribution of new registers, job vacancies and placements reported to the job vacancies through labour exchange offices in Yangon and other States/Regions. The employment opportunities are larger in Yangon