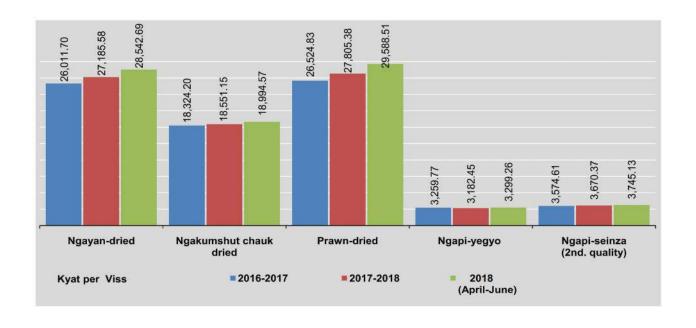

|
| January              | 27,570.59    | 18,576.09                 | 28,150.64    | 3,177.43    | 3,697.46                       |
| February             | 27,570.59    | 18,864.13                 | 28,199.57    | 3,203.10    | 3,714.87                       |
| March                | 27,667.00    | 18,864.13                 | 28,582.63    | 3,262.39    | 3,716.92                       |
| April                | 28,235.96    | 18,885.87                 | 29,141.70    | 3,297.79    | 3,717.95                       |
| Мау                  | 28,521.67    | 18,918.48                 | 29,569.36    | 3,300.00    | 3,747.18                       |
| June                 | 28,870.44    | 19,179.35                 | 30,054.47    | 3,300.00    | 3,770.26                       |



| FY                   | Meat, Poultry and Eggs |           |          |          |                          |                       |  |  |  |  |
|----------------------|------------------------|-----------|----------|----------|--------------------------|-----------------------|--|--|--|--|
|                      | Mutton                 | Beef      | Pork     | Chicken  | Chicken eggs<br>(10.Nos) | Duck eggs<br>(10.Nos) |  |  |  |  |
| 2016-2017            | 14,484.40              | 10,554.71 | 8,503.14 | 6,691.17 | 1,280.52                 | 1,638.02              |  |  |  |  |
| 2017-2018            | 14,607.56              | 10,565.93 | 8,789.29 | 6,873.94 | 1,191.11                 | 1,623.67              |  |  |  |  |
| 2018<br>(April-June) | 16,091.52              | 10,742.92 | 9