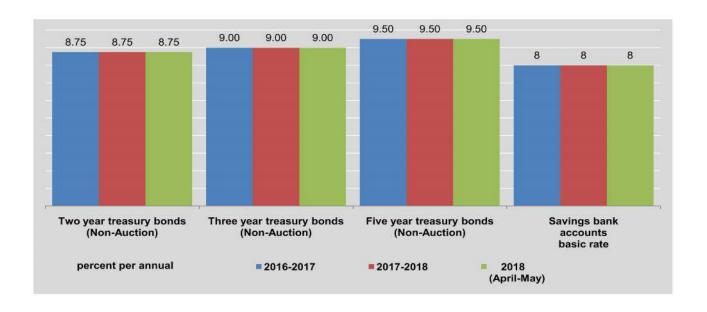

|                      | Soft drink                  | program (NAS)                              | 1520           |                     | Salt               |                |
|----------------------|-----------------------------|--------------------------------------------|----------------|---------------------|--------------------|----------------|
| FY                   | and Soda<br>(thousand doz.) | Cigarettes<br>(thousand No.)               | Sugar<br>(ton) | Crude Salt<br>(ton) | Fine Salt<br>(ton) | Total<br>(ton) |
| 2016-2017            | -                           | 8,524,020                                  | 2,755          | 221,270             | 208,150            | 429,420        |
| 2017-2018            |                             | 7,432,232                                  | 3,149          | 166,590             | 175,937            | 342,527        |
| 2018<br>(April-June) | -                           | 2,231,520                                  |                | 100,734             | 49,354             | 150,088        |
| 2017                 |                             |                                            |                |                     |                    |                |
| June                 | -                           | 783,820                                    | .50            | -                   | 8,511              | 8,511          |
| July                 | *:                          | 730,570                                    | -              | *:                  | 8,320              | 8,320          |
| August               | -                           | 792,760                                    | -              | •                   | 8,931              | 8,93           |
| September            | •.                          | 770,600                                    | -              | •                   | 8,384              | 8,38           |
| October              |                             | 728,050                                    | 6 <u>4</u> 0   | (20)                | 15,296             | 15,296         |
| November             |                             | 752,870                                    | ·=:            | -                   | 14,871             | 14,87          |
| December             | 75                          | 756,550                                    | 787            | 120                 | 15,680             | 15,680         |
| 2018                 | 35 %<br>90 90               | 50 (c) | (6)            |                     | 9740<br>9770       |                |
| January              |                             | 760,840                                    | 2,362          | 2,364               | 20,246             | 22,610         |
| February             | . <del></del>               | 723,700                                    | ca:            | 30,074              | 25,047             | 55,12          |
| March                | **                          | 838,550                                    | (m)            | 55,974              | 30,967             | 86,94          |
| April                | -                           | 623,850                                    | 170            | 89,524              | 20,318             | 109,84         |
| Мау                  | *                           | 821,570                                    | -              | 11,210              | 18,174             | 29,38          |
| June                 | -                           | 786,100                                    | -              |                     | 10,862             | 10,862         |