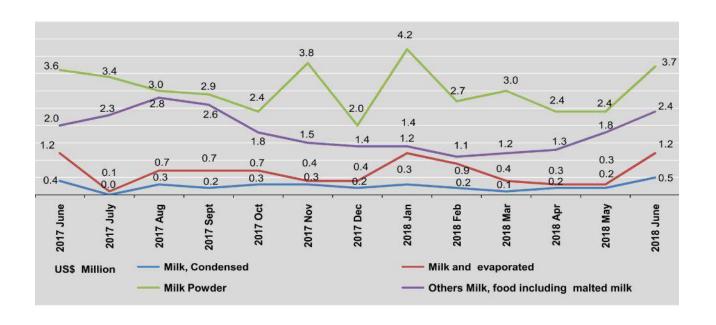

#### TRADE BY COMMODITY GROUP

Exports are presented according to seven main groups of commodities. In 2017-2018, the most important exports were manufactured products, agricultural products and mineral products. Within these groups, the major products are rice, matpe, maize, green mung bean, raw rubber and sesame seeds for agricultural products; gas and garment for manufactured products; and, jade for mineral products.