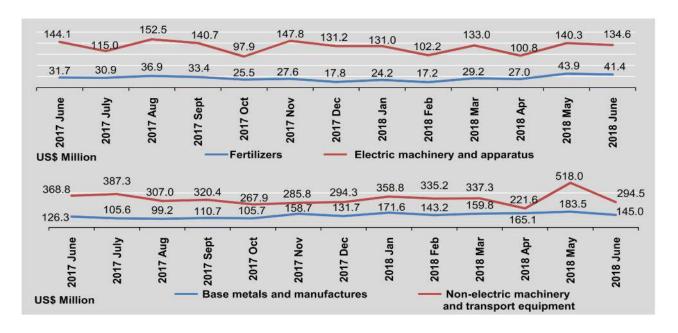

Imports are presented for three main groups, of which, the two main ones in 2017-2018 are capital goods and intermediate goods. The major products are non-electric machinery and transport equipment, base metals and manufactures, electric machinery and apparatus for capital goods, and refined mineral oil, edible vegetable oil and other hydrogenated oil for intermediate goods.