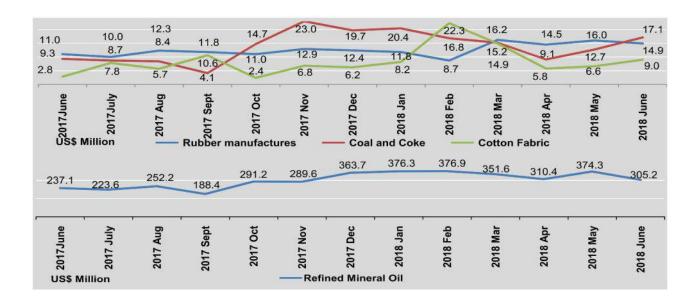

Imports are presented for three main groups, of which, the two main ones in 2017-2018 are capital goods and intermediate goods. The major products are non-electric machinery and transport equipment, base metals and manufactures, electric machinery and apparatus for capital goods, and refined mineral oil, edible vegetable oil and other hydrogenated oil for intermediate goods.