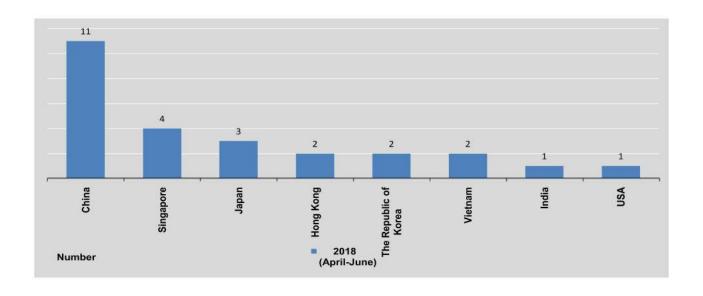

#### **CUSTOMS DUTIES**

Import duties are divided into two parts, normal and border trade. Normal trade duty is by far the most important one: the share of normal trade was 80% in 2016-17 and 77% in 2017-18. Total duties have increased 9.1% between 2016-17 and 2017-18.

4.FINANCE 77

| · when              | Currency outside                        | D                    | emand deposits 2 |                  | Same Part of the Land | Percent change<br>from previous |
|---------------------|-----------------------------------------|----------------------|------------------|------------------|-----------------------|---------------------------------|
| FY                  | Depository<br>Corporations <sup>1</sup> | State Owned<br>Banks | Private<br>Banks | Foreign<br>Banks | Total                 | year or<br>month earlier        |
| 2016-2017           | 10,919,617                              | 1,564,352            | 2,604,319        | 711,158          | 15,799,446            | 6.62                            |
| 2017-2018           | 11,603,765                              | 1,570,703            | 2,726,405        | 990,201          | 16,891,074            | 6.91                            |
| 2018<br>(April-May) | 10,882,525                              | 1,344,381            | 2,660,239        | 906,156          | 15,793,301            | 7.97                            |
| 2017                |                                         | 1,000                | **               |                  |                       | *                               |
| Мау                 | 10,127,036                              | 1,205,409            | 2,705,096        | 589,735          | 14,627,276            | -4.32                           |
| June                | 9,719,670                               | 1,250,042            | 2,682,926        | 673,221          | 14,325,859            | -2.06                           |
| July                | 9,848,351                               | 1,322,146            | 2,528,877        | 885,481          | 14,584,855            | 1.81                            |
| August              | 9,780,743                               | 1,465,108            | 2,490,718        | 849,772          | 14,586,341            | 0.01                            |
| September           | 9,973,152                               | 1,304,870            | 2,551,519        | 811,582          | 14,641,123            | 0.38                            |
| October             | 9,916,137                               | 1,245,283            | 2,668,884        | 874,204          | 14,704,508            | 0.43                            |
| November            | 10,082,282                              | 1,362,289            | 2,724,352        | 885,373          | 15,054,296            | 2.38                            |
| December            | 10,390,906                              | 1,591,582            | 2,815,989        | 1,008,787        | 15,807,264            | 5.00                            |
| 2018                | 0 0                                     |                      |                  |                  |                       | *                               |
| January             | 10,605,785                              | 1,289,753            | 2,686,109        | 859,390          | 15,441,037            | -2.32                           |
| February            | 10,955,819                              | 1,356,623            | 2,664,045        | 966,838          | 15,943,325            | 3.25                            |
| March               | 11,603,765                              | 1,570,703            | 2,726,405        | 990,201          | 16,891,074            | 5.94                            |
| April               | 11,222,405                              | 1,305,286            | 2,755,744        | 963,640          | 16,247,075            | -3.81                           |
| May                 | 10,882,525                              | 1,344,381            | 2,660,239        | 906,156          | 15,793,301            | -2.79                           |