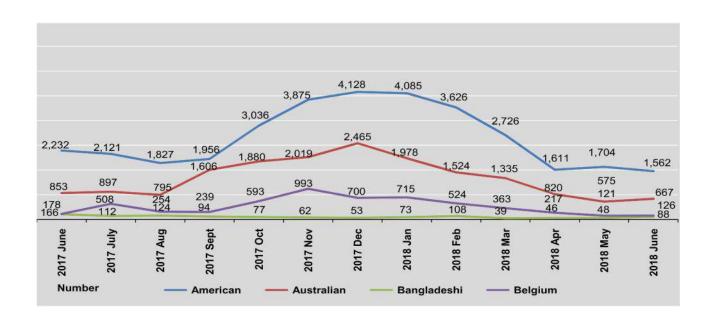

4.FINANCE 77

| · when              | Currency outside                        | D                    | emand deposits 2 |                  | Same Part of the Land | Percent change<br>from previous |
|---------------------|-----------------------------------------|----------------------|------------------|------------------|-----------------------|---------------------------------|
| FY                  | Depository<br>Corporations <sup>1</sup> | State Owned<br>Banks | Private<br>Banks | Foreign<br>Banks | Total                 | year or<br>month earlier        |
| 2016-2017           | 10,919,617                              | 1,564,352            | 2,604,319        | 711,158          | 15,799,446            | 6.62                            |
| 2017-2018           | 11,603,765                              | 1,570,703            | 2,726,405        | 990,201          | 16,891,074            | 6.91                            |
| 2018<br>(April-May) | 10,882,525                              | 1,344,381            | 2,660,239        | 906,156          | 15,793,301            | 7.97                            |
| 2017                |                                         | 1,000                | **               |                  |                       | *                               |
| Мау                 | 10,127,036                              | 1,205,409            | 2,705,096        | 589,735          | 14,627,276            | -4.32                           |
| June                | 9,719,670                               | 1,250,042            | 2,682,926        | 673,221          | 14,325,859            | -2.06                           |
| July                | 9,848,351                               | 1,322,146            | 2,528,877        | 885,481          | 14,584,855            | 1.81                            |
| August              | 9,780,743                               | 1,465,108            | 2,490,718        | 849,772          | 14,586,341            | 0.01                            |
| September           | 9,973,152                               | 1,304,870            | 2,551,519        | 811,582          | 14,641,123            | 0.38                            |
| October             | 9,916,137                               | 1,245,283            | 2,668,884        | 874,204          | 14,704,508            | 0.43                            |
| November            | 10,082,282                              | 1,362,289            | 2,724,352        | 885,373          | 15,054,296            | 2.38                            |
| December            | 10,390,906                              | 1,591,582            | 2,815,989        | 1,008,787        | 15,807,264            | 5.00                            |
| 2018                | 0 0                                     |                      |                  |                  |                       | *                               |
| January             | 10,605,785                              | 1,289,753            | 2,686,109        | 859,390          | 15,441,037            | -2.32                           |
| February            | 10,955,819                              | 1,356,623            | 2,664,045        | 966,838          | 15,943,325            | 3.25                            |
| March               | 11,603,765                              | 1,570,703            | 2,726,405        | 990,201          | 16,891,074            | 5.94                            |
| April               | 11,222,405                              | 1,305,286            | 2,755,744        | 963,640          | 16,247,075            | -3.81                           |
| May                 | 10,882,525                              | 1,344,381            | 2,660,239        | 906,156          | 15,793,301            | -2.79                           |