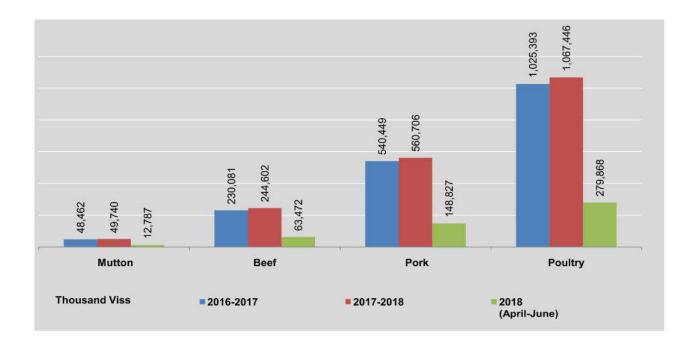

,633           795         4,768         246         22,120         1,484         51,946         88,287           683         4,097         221         19,928         1,282         44,870         82,926           679         4,074         219         19,739         1,316         46,071         80,033           680         4,081         220         19,775         1,317         46,094         81,055           688         4,127         243         21,830         1,385         48,481         80,973           608         3,648         232         20,893         1,248         43,666         77,152           700         4,199         229         20,568         1,423         49,788         84,417           716         4,298         231         20,793         1,349         47,229         84,046 |



|                      | Fisi                                | n                                   | Milk                       | Egg                    | 1                       |
|----------------------|-------------------------------------|-------------------------------------|----------------------------|------------------------|-------------------------|
| FY                   | Fresh<br>production<br>(thou. Viss) | Marine<br>production<br>(thou.Viss) | production<br>(thou. Viss) | Hen Egg<br>(thou. No.) | Duck Egg<br>(thou. No.) |
| 2016-2017            | 1,605,378                           | 1,850,017                           | 1,487,111                  | 11,141,881             | 1,020,872               |
| 2017-2018            | 1,658,255                           | 1,923,013