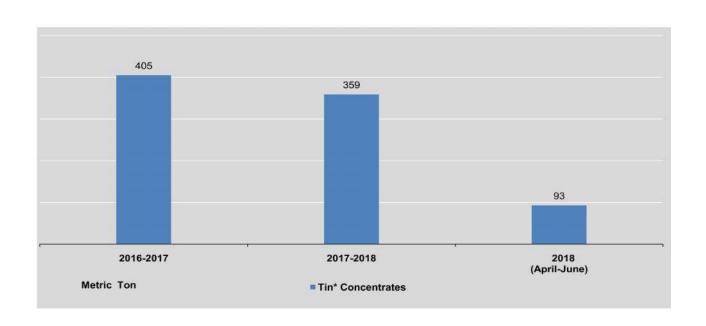

|                           |                             |
| January              | 61                   | 100                       | 62                          |
| February             | 39                   | re                        | 50                          |
| March                | 59                   |                           | 49                          |
| April                | 25                   | (e                        | 42                          |
| Мау                  | 22                   |                           | 43                          |
| June                 | 46                   | -                         | 41                          |

<sup>\*</sup> Include joint venture production.

Source: No.(2) Mining Enterprise.



| FY                   | Coal      | Barytes | Gypsum     | Dolomite | Lime stone |
|----------------------|-----------|---------|------------|----------|------------|
| 2016-2017            | 549,839 * | 3,215   | 338,492    | 2,200    | 6,002,242  |
| 2017-2018            | 736,948 * | 2,186   | 297,342    | 2,200    | 7,984,629  |
| 2018<br>(April-June) | 298,654   | 277     | 88,742     | 600      | 2,643,660  |
| 2017                 |           |         |            |          |            |
| June                 | 67,710    | 282     | 23,328     | 100      | 614,390    |
| July                 | 27,513    | 93      | 9,404      | 100      | 502,880    |
| August               | 28,796    | 95      | 18,735     | 100      | 352,560    |
| September            | 30,459    | 72