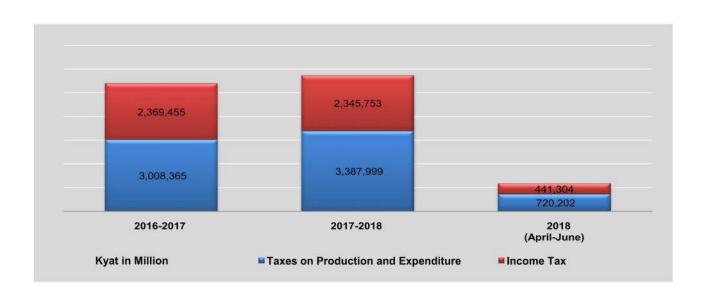

| 4,599            | 156,390               | 117,672    |
| March                | 1,091,405     | 404,913                                                  | 8,898            | 6,739            | 184,507               | 486,348    |
| April                | 208,003       | 63,043                                                   | 7,933            | 2,684            | 32,386                | 101,957    |
| Мау                  | 377,023       | 152,410                                                  | 8,526            | 7,060            | 105,463               | 103,564    |
| June                 | 576,480       | 210,519                                                  | 8,221            | 3,813            | 118,144               | 235,783    |

Source: Internal Revenue Department.



# CHAPTER 5 INVESTMENT





### **INVESTMENT** | ANALYSIS

Investment is an important factor to sustain economic growth. Thus, Myanmar has encouraged domestic and foreign investors to invest in various economic sectors. In 2016-17, 52 citizen enterprises and 138 foreign enterprises were permitted to invest. During 2017-18 (April to March), 119 citizen enterprises and 222 foreign enterprises were permitted to invest. Since 1988 up to June 2018, a total pledge amount of 76,415.77 million US\$ in Foreign Direct Investments was recorded.

#### MYANMAR CITIZENS INVESTMENT AND INDUCEMENT

Since 1994, a total of 1,407 citizen enterprises were permitted in Myanmar with a total amount of 17,523,139.42 Kyats Million invested until the end of June 2018. Among the investments in eleven sectors of th