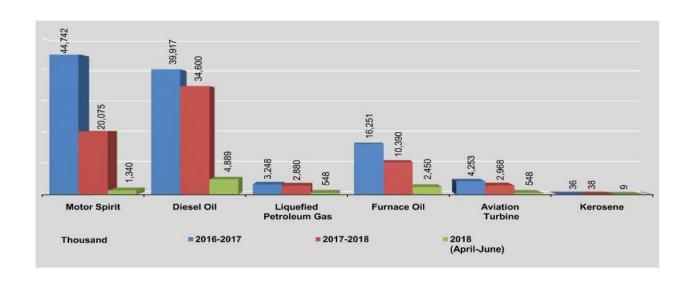

| 1,769        | 3,180      | 163                        | 914         | 299                 | 4        |
| April                | 261          | 21         | 109                        | 267         | 2 (r)               | 1 (r     |
| Мау                  | 573          | 945        | 129                        | 563         | 61                  | 5        |
| June                 | 506          | 3,923      | 310                        | 1,620       | 485                 | 3        |

Sources: Myanma Pharmaceutical Industries,
No.(2) Heavy Induatries Enterprise,
No.(3) Heavy Industries Enterprise,
Department of Mines,
Oil and Gas Planning Department,
Myanma Petrochemical Enterprise,
Department of Agriculture,
Myanma Timber Enterprise,
Myanma Economic Holdings Limited.



| FY                      | Cooking Oil<br>(thousand viss) | Instant Noodles<br>(thousand pack) | Sugar<br>(metric ton) | Ready Made Garment<br>(thousand no.) |
|-------------------------|--------------------------------|------------------------------------|-----------------------|--------------------------------------|
| 2015-2016               | 508,119                        | 286,267                            | 142,735               | 1,554,819                            |
| 2016-2017 (p.a)         | 525,140                        | 323,347                            | 174,894               | 1,641,131                            |
| 2017-2018 (p)           | 558,135                        | 237,953                            | 476,068               | 1,145,110