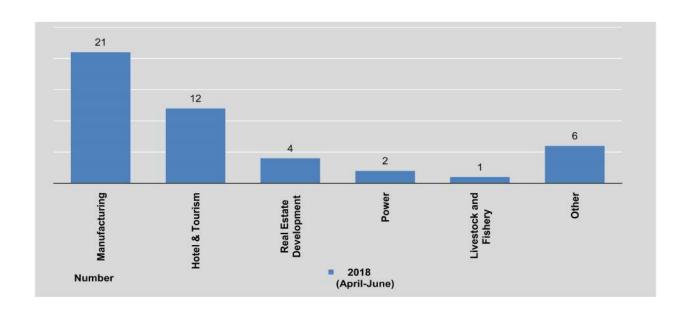

| 25          | 2                             | 4                          | 24.26    | 269,946.91                    |  |
| May                  | 140                        | 2        | -                             | 2                          | Ψ.          | 2                             | 2                          | -        | -                             |  |
| June                 | 100                        |          | i(+)                          | -                          |             |                               | 2                          | 2.77     | 9,100.00                      |  |

<sup>\*</sup> Including the value of increased in investment.

\*\* Due to the exchange rate effect.

Source: Directorate of Investment and Company Administration.



|                      |                            | Total                 | Agr                        | iculture              | Livestoc                   | k and Fishery         | Mining                     |                       |  |
|----------------------|----------------------------|-----------------------|----------------------------|-----------------------|----------------------------|-----------------------|----------------------------|-----------------------|--|
| FY                   | No. of<br>Enter-<br>prises | Foreign<br>Investment |  |
| 2016-2017            | 138                        | 6,649.81 *            |                            |                       | 4                          | 96.68 *               | -                          | *                     |