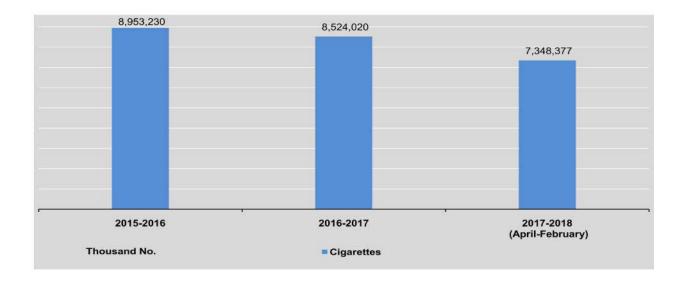

| 12             | 20                  | 15,680             | 15,680         |
| 2018                          | - 20                        |                              | 2              | *                   | *                  |                |
| January                       | :=:                         | 760,840                      | -              | 2,364               | 20,246             | 22,610         |
| February                      | -                           | 7,237                        | -              | 2,275               | 25,047             | 27,322         |

Since January 2012, production data for soft drink, soda and sugar are included in the private sector.

(Cont'd)

Since 2009-2010, production data for cigarettes are included in the private sector.



| 5200                          | Crude Oil *           |                            | Natural Gas *              |                     | Petroleum     |
|-------------------------------|-----------------------|----------------------------|----------------------------|---------------------|---------------|
| FY                            | (000) U.S.<br>Barrels | Pipeline Gas<br>(M.Cu.ft.) | As Compressed<br>(M.Cu.ft) | Total<br>(M.Cu.ft.) | coke<br>(M.T) |
| 2015-2016                     | 4,706                 | 689,359.00                 | 6,232.00                   | 695,591.00          | 12,986        |
| 2016-2017                     | 4,298                 | 646,400.07                 | 6,550.08                   | 652,950.17          | 12,171        |
| 2017-2018<br>(April-Februa