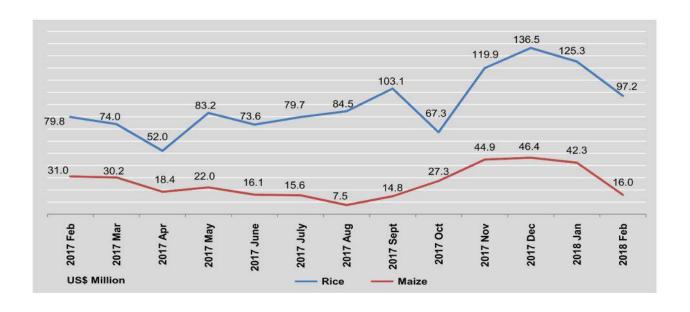

### TRADE BY COMMODITY GROUP

Exports are presented according to seven main groups of commodities. In 2016-2017, the most important exports were manufactured products, agricultural products and mineral products. Within these groups, the major products are rice, matpe, green mung bean, maize, pesingon and sesame seeds for agricultural products; gas and garment for manufactured products; and, jade for mineral products.

| 5000                          | Total       | Rice      | *         | Maize    | 9        |
|-------------------------------|-------------|-----------|-----------|----------|----------|
| FY                            | Value       | Quantity  | Value     | Quantity | Value    |
| 2015-2016                     | 11,136.9    | 1562.3    | 522.1     | 1188.6   | 305.1    |
| 2016-2017 (p)                 | 11,951.6    | 1748.0    | 552.6     | 1288.7   | 252.3    |
| 2017-2018<br>(April-February) | 13,480.0    | 3239.9    | 1022.3    | 1334.8   | 271.3    |
| 2017                          | X: X:       | *         | *         | *        |          |
| February                      | 1,031.3     | 274.6     | 79.8      | 184.1    | 31.0     |
| March                         | 1,145.3     | 250.2     | 74.0      | 179.1    | 30.2     |
| April                         | 864.6       | 176.4 (r) | 52.0 (r)  | 105.2    | 18.4     |
| Мау                           | 1,109.6     | 285.0     | 83.2      | 119.1    | 22.0     |
| June                          | 1,252.7     | 256.6     | 73.6      | 84.8     | 16.1     |
| July                          | 1,268.2     | 272.5     | 79.7      | 78.9     | 15.6     |
| August                        | 980.8       | 279.6     | 84.5      | 34.8     | 7.5      |
| September                     | 1,760.7     | 340.1     | 103.1 (r) | 65.5     | 14.8     |
| October                       | 940.9 (r)   | 208.2     | 67.3 (r)  | 131.8    | 27.3     |
| November                      | 1,244.0 (r) | 346.1 (r) | 119.9     | 216.7    | 44.9     |
| December                      | 1,270.7 (r) | 407.4     | 136.5     | 224.0    | 46.4 (r) |
| 2018                          |             |           | **        | *        |          |
| January                       | 1,234.6     | 374.2     | 125.3     | 202.0    | 42.3     |
| February                      | 1,553.2     | 293.8     | 97.2      | 72.0     | 16.0     |