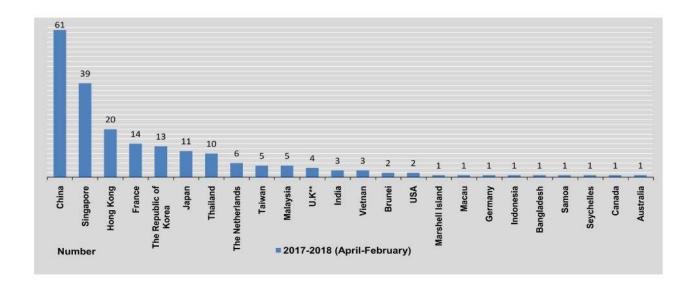

### TRADE BY MAJOR TRADING COUNTRY

China is, by far, the main destination for Myanmar exports: it represented 42.3% of total exports in 2016-2017 and nearly half 41.3% in 2015-2016. In 2016-2017, the next four largest destinations are Thailand (18.4%), India (7.9%), Japan (6.6%) and Singapore (4.0%). In 2015-2016, the same countries were the main destinations for exports, with India stable the third place between 2015-2016 and 2016-2017.