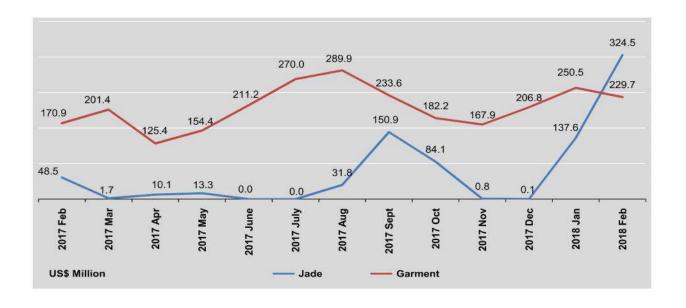

| 5.5      | 35,969.5                  | 182.2   | 187.0 (r  |
| November                      | 0.8                                   | 1.5      | 1,1      | 35,692.8 (r)              | 167.9   | 252.5     |
| December                      | 0.1                                   | 1.5      | 1.0      | 37,637.1                  | 206.8   | 327.5     |
| 2018                          |                                       |          |          |                           |         |           |
| January                       | 137.6                                 | 0.1      | 0.1      | 47,992.9                  | 250.5   | 315.5 (r  |
| February                      | 324.5                                 | -        | <u> </u> | 44,934.4                  | 229.7   | 219.7     |



| Commodity       | Unit      | Australia         | United Arab<br>Emirates | Bangladesh         | Belgium | China    | Hong<br>Kong      | <mark>India</mark> |
|-----------------|-----------|-------------------|-------------------------|--------------------|---------|----------|-------------------|--------------------|
| Rice*           | US\$      | <u>.</u>          | -                       | 9.40               | 5.73    | 36.96    | (8)               | -                  |
|                 | MT        |                   | a l                     | 24.71              | 20.37   | 105.31   | 9373              |                    |
| Maize           | US\$      | : <del>-</del>    | -                       | . <del></del> .    | -       | 14.97    | 0.01              |