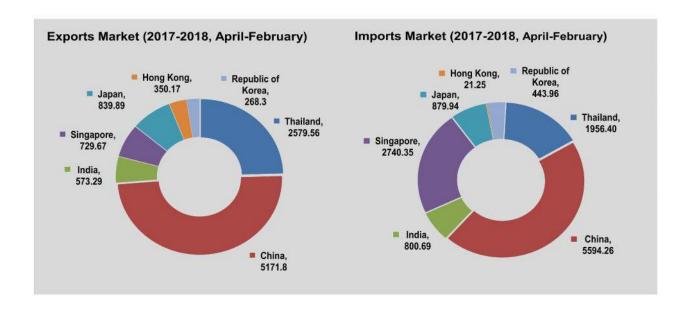

### TRADE BY MAJOR TRADING COUNTRY

China is, by far, the main destination for Myanmar exports: it represented 42.3% of total exports in 2016-2017 and nearly half 41.3% in 2015-2016. In 2016-2017, the next four largest destinations are Thailand (18.4%), India (7.9%), Japan (6.6%) and Singapore (4.0%). In 2015-2016, the same countries were the main destinations for exports, with India stable the third place between 2015-2016 and 2016-2017.

China is the main origin for Myanmar imports: imports from China represented 33.4% of total Myanmar imports in 2016-2017 and 38.6% in 2015-2016. In 2016-2017, the next four main origins for imports are Singapore (14.5% of total imports), Thailand (12.1%), Japan (7.2%) and India(5.8%). The previous year, main partners for imports were Singapore (17.9%), Thailand (11.9%), Japan (8.8%) and India (4.9%).

<sup>\*</sup> All exports include re-export

\*\* All imports include draw-back items

| -                             | Tha      | ailand     | Ch         | ina        | Mala    | ysia    | ln      | dia       |
|-------------------------------|----------|------------|------------|------------|---------|---------|---------|-----------|
| FY                            | Exports  | Imports    | Exports    | Imports    | Exports | Imports | Exports | Imports   |
| 2015-2016                     | 2,893.18 | 1,972.81   | 4,596.96   | 6,395.55   | 161.32  | 588.72  | 904.16  | 807.35    |
| 2016-2017 (p)                 | 2,202.24 | 2,086.22   | 5,055.47   | 5,749.01   | 159.01  | 821.37  | 943.48  | 999.69    |
| 2017-2018<br>(April-February) | 2,579.56 | 1,956.40   | 5,171.80   | 5,594.26   | 185.57  | 816.25  | 573.29  | 800.69    |
| 2017                          | A.C      |            |            |            |         |         | ***     |           |
| February                      | 159.70   | 196.98     | 470.11     | 483.07     | 18.09   | 74.93   | 54.11   | 121.21    |
| March                         | 184.14   | 230.60     | 476.69     | 593.47     | 19.99   | 134.44  | 77.53   | 122.21    |
| April                         | 194.60   | 103.80     | 270.78     | 407.42     | 14.83   | 52.85   | 70.40   | 65.80     |
| Мау                           | 207.50   | 187.44     | 416.80     | 639.41     | 20.26   | 90.31   | 148.98  | 94.80     |
| June                          | 201.71   | 189.39     | 536.44     | 560.67     | 8.97    | 66.19   | 88.65   | 45.77     |
| July                          | 224.60   | 174.20     | 471.91     | 461.26     | 35.80   | 64.78   | 64.72   | 67.98     |
| August                        | 235.53   | 193.19     | 230.51     | 478.16     | 7.25    | 96.29   | 59.72   | 56.12     |
| September                     | 335.11   | 217.48     | 552.23     | 517.55     | 10.01   | 66.63   | 25.30   | 57.02     |
| October                       | 232.31   | 147.45 (r) | 326.69 (r) | 436.27 (r) | 13.44   | 84.99   | 20.50   | 74.37 (r) |
| November                      | 243.88   | 164.53 (r) | 643.04 (r) | 500.50 (r) | 16.24   | 108.66  | 25.64   | 80.12 (r) |
| December                      | 271.04   | 187.40 (r) | 593.22 (r) | 491.01 (r) | 9.86    | 68.24   | 20.80   | 76.21 (r) |
| 2018                          |          |            |            |            |         |         |         |           |
| January                       | 211.88   | 160.12     | 546.10     | 612.35     | 32.04   | 63.85   | 23.57   | 91.36     |
| February                      | 221.40   | 231.40     | 584.08     | 489.66     | 16.87   | 53.46   | 25.01   | 91.14     |

| =-                            | Singa   | pore     | Jap     | an       | Republic | of Korea | Germ    | nany    |
|-------------------------------|---------|----------|---------|----------|----------|----------|---------|---------|
| FY                            | Exports | Imports  | Exports | Imports  | Exports  | Imports  | Exports | Imports |
| 2015-2016                     | 725.43  | 2,970.90 | 393.75  | 1,452.22 | 259.94   | 396.60   | 85.04   | 68.73   |
| 2016-2017 (p)                 | 472.84  | 2,494.32 | 784.26  | 1,247.53 | 342.43   | 523.64   | 219.74  | 122.37  |
| 2017-2018<br>(April-February) | 729.67  | 2,740.35 | 839.89  | 879.94   | 268.30   | 443.96   | 353.36  | 186.95  |
| 2017                          |         |          |         |          |          |          |         |         |
| February                      | 11.55   | 284.32   | 72.88   | 108.30   | 29.56    | 56.89    | 19.05   | 17.41   |
| March                         | 17.31   | 299.79   | 84.61   | 101.81   | 35.88    | 64.73    | 24.87   | 18.68   |
| April                         | 79.60   | 173.16   | 55.22   | 54.16    | 18.69    | 30.59    | 19.29   | 7.58    |
| May                           | 10.68   | 255.78   | 65.14   | 95.59    | 18.61    | 52.58    | 28.06   | 17.66   |
| June                          | 64.36   | 217.52   | 64.02   | 76.83    | 19.56    | 48.59    | 32.17   | 18.38   |
| July                          | 56.24   | 187.70   | 82.78   | 85.03    | 30.84    | 45.54    | 42.55   | 15.42   |
| August                        | 11.48   | 208.75   | 92.38   | 85.17    | 37.52    | 38.72    | 39.96   | 33.55   |
| September                     | 426.53  | 169.18   | 88.64   | 80.18    | 29.77    | 31.18    | 29.20   | 13.72   |
| October                       | 20.35   | 248.32   | 77.52   | 86.90    | 20.40    | 36.36    | 29.39   | 11.01   |
| November                      | 15.73   | 234.69   | 65.54   | 86.65    | 14.24    | 37.65    | 27.48   | 20.23   |
| December                      | 11.38   | 335.80   | 64.42   | 74.10    | 19.85    | 40.86    | 40.07   | 13.72   |
| 2018                          |         | **       |         | 95       |          |          |         |         |
| January                       | 17.10   | 355.75   | 89.95   | 88.09    | 26.40    | 37.27    | 42.34   | 25.24   |
| February                      | 16.22   | 353.70   | 94.28   | 67.24    | 32.42    | 44.62    | 22.85   | 10.44   |

| EV.                           | Hong I                                | Kong    | Indon   | esia    | United  | States  | United K | ingdom  |
|-------------------------------|---------------------------------------|---------|---------|---------|---------|---------|----------|---------|
| FY                            | Exports                               | Imports | Exports | Imports | Exports | Imports | Exports  | Imports |
| 2015-2016                     | 282.81                                | 33.56   | 139.84  | 601.96  | 69.22   | 127.68  | 35.24    | 15.14   |
| 2016-2017(p)                  | 204.16                                | 35.30   | 125.05  | 702.16  | 192.05  | 498.58  | 134.08   | 33.15   |
| 2017-2018<br>(April-February) | 350.17                                | 21.26   | 109.08  | 817.11  | 256.38  | 401.97  | 277.58   | 45.77   |
| 2017                          |                                       |         |         |         |         |         |          |         |
| February                      | 16.67                                 | 2.59    | 11.15   | 61.87   | 17.06   | 288.59  | 24.33    | 2.95    |
| March                         | 6.40                                  | 4.81    | 14.18   | 93.96   | 28.06   | 27.05   | 28.68    | 4.33    |
| April                         | 1.94                                  | 1.91    | 9.16    | 45.93   | 15.52   | 22.28   | 19.53    | 2.22    |
| May                           | 4.85                                  | 1.65    | 11.50   | 62.03   | 16.40   | 68.36   | 21.96    | 4.76    |
| June                          | 5.17                                  | 4.20    | 8.25    | 71.91   | 21.12   | 14.12   | 26.84    | 7.98    |
| July                          | 4.08                                  | 1.77    | 10.95   | 65.08   | 27.74   | 109.33  | 22.75    | 4.09    |
| August                        | 10.54                                 | 2.15    | 7.17    | 81.64   | 36.69   | 17.50   | 30.96    | 4.22    |
| September                     | 12.81                                 | 1.07    | 11.11   | 76.62   | 28.52   | 74.71   | 27.86    | 4.75    |
| October                       | 6.07                                  | 1.28    | 8.19    | 73.63   | 23.45   | 11.73   | 19.16    | 2.76    |
| November                      | 4.71                                  | 1.99    | 9.33    | 110.25  | 19.43   | 18.76   | 21.49    | 3.61    |
| December                      | 3.42                                  | 2.14    | 10.30   | 80.75   | 23.01   | 18.85   | 22.98    | 2.76    |
| 2018                          | · · · · · · · · · · · · · · · · · · · | ×       |         | a.      |         | 10      | *        |         |
| January                       | 4.95                                  | 1.37    | 8.99    | 77.77   | 25.03   | 26.25   | 30.66    | 4.95    |
| February                      | 291.63                                | 1.73    | 14.13   | 71.50   | 19.47   | 20.08   | 33.39    | 3.67    |