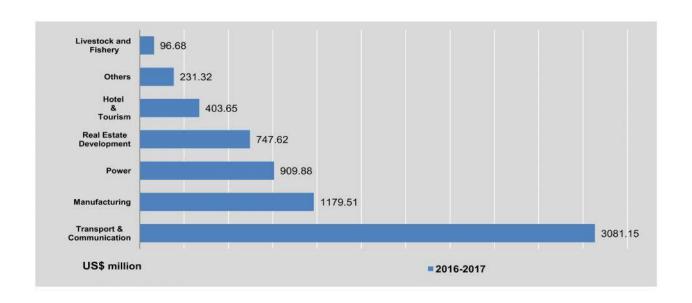

|                               | Fis                                 | h                                   | Milk                       | Egg                    | g                       |
|-------------------------------|-------------------------------------|-------------------------------------|----------------------------|------------------------|-------------------------|
| FY                            | Fresh<br>production<br>(thou. Viss) | Marine<br>production<br>(thou.Viss) | production<br>(thou. Viss) | Hen Egg<br>(thou. No.) | Duck Egg<br>(thou. No.) |
| 2015-2016                     | 1,578,344                           | 1,828,054                           | 1,455,045                  | 10,512,965             | 996,952                 |
| 2016-2017                     | 1,605,378                           | 1,850,017                           | 1,487,111                  | 11,141,881             | 1,020,872               |
| 2017-2018<br>(April-February) | 1,524,322                           | 1,759,962                           | 1,424,019                  | 10,504,114             | 963,930                 |
| 2017                          |                                     |                                     |                            |                        |                         |
| February                      | 130,920                             | 157,929                             | 122,285                    | 961,609                | 81,439                  |
| March                         | 110,427                             | 164,575                             | 123,070                    | 980,567                | 89,420                  |
| April                         | 66,324                              | 127,815                             | 127,826                    | 928,534                | 86,154                  |
| May                           | 101,101                             | 136,317                             | 125,870                    | 926,355                | 85,287                  |
| June                          | 81,176                              | 134,922                             | 127,959                    | 943,149                | 86,636                  |
| July                          | 105,857                             | 127,803                             | 127,284                    | 952,410                | 86,025                  |
| August                        | 156,940                             | 149,084                             | 128,764                    | 982,530                | 89,276                  |
| September                     | 158,185                             | 180,628                             | 153,484                    | 989,753                | 90,655                  |
| October                       | 181,939                             | 183,042                             | 136,233                    | 1,006,780              | 89,144                  |
| November                      | 191,128                             | 187,205                             | 124,960                    | 950,298                | 86,759                  |
| December                      | 189,332                             | 189,840                             | 120,890                    | 947,949                | 87,699                  |
| 2018                          |                                     |                                     |                            |                        |                         |
| January                       | 147,463                             | 169,291                             | 122,405                    | 928,912                | 90,266                  |
| February                      | 144,877                             | 174,015                             | 128,344                    | 947,444                | 86,029                  |

Source: Ministry of Agriculture, Livestock and Irrigation.