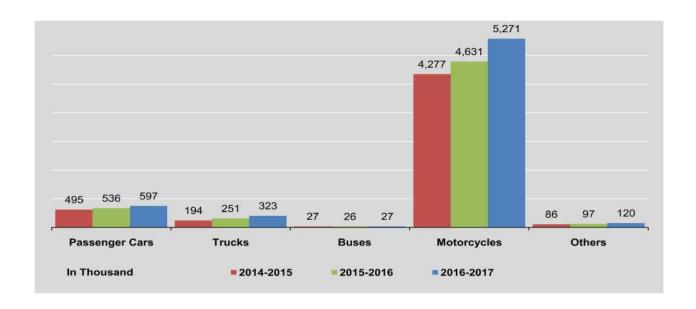

69,795   | 126,254 | 6,580,662 |
| August    | 618,731           | 346,567 | 26,599 | 5,514,380   | 127,075 | 6,633,352 |
| September | 622,212           | 352,090 | 26,869 | 5,550,704   | 128,131 | 6,680,006 |
| October   | 623,409           | 354,376 | 26,968 | 5,584,407   | 128,620 | 6,717,780 |
| November  | 626,016           | 361,032 | 26,960 | 5,609,555   | 129,432 | 6,752,995 |
| December  | 624,049           | 364,384 | 26,733 | 5,640,067   | 131,688 | 6,786,92  |
| 2018      | *                 |         |        | *           |         |           |
| January   | 623,462           | 367,961 | 26,579 | 5,658,331   | 132,376 | 6,808,709 |
| February  | 626,498           | 370,298 | 27,939 | 5,682,035   | 131,449 | 6,838,219 |

Source: Department of Road Transport Administration.



|                               |        | Foreign               | Trade  |                       | Coastal Trade |                       |        |                      |  |  |
|-------------------------------|--------|-----------------------|--------|-----------------------|---------------|-----------------------|--------|----------------------|--|--|
| FY                            |        | Entry                 | Cle    | arance                |               | Entry                 | Cle    | earance              |  |  |
| 9. 0                          | Vessel | Tonnage<br>(Thousand) | Vessel | Tonnage<br>(Thousand) | Vessel        | Tonnage<br>(Thousand) | Vessel | Tonnage<br>(Thousand |  |  |
| 2015-2016                     | 2,408  | 18,916                | 2,413  | 3,075