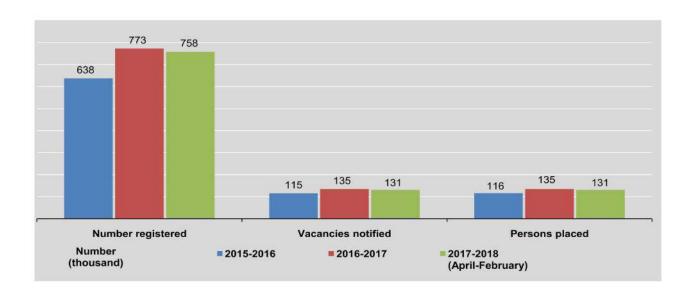

| 10,642            | 554,536                                                       |  |  |  |  |
| 2018                          |                      |                       |                                                       |                   | .1.                                                           |  |  |  |  |
| January                       | 69,949               | 13,573                | 13,667                                                | 13,669            | 561,406                                                       |  |  |  |  |
| February                      | 53,265               | 14,018                | 14,476                                                | 13,888            | 554,850                                                       |  |  |  |  |



|                               | Other Regions / States |                       |                                                       |                   |                                                               |  |  |  |  |
|-------------------------------|------------------------|-----------------------|-------------------------------------------------------|-------------------|---------------------------------------------------------------|--|--|--|--|
| FY                            | Number registered      | Vacancies<br>notified | Number of<br>submissions<br>made for the<br>vacancies | Persons<br>placed | Registered<br>live and pending<br>at the end of<br>the period |  |  |  |  |
| 2015-2016                     | 383,593                | 90,137                | 93,379