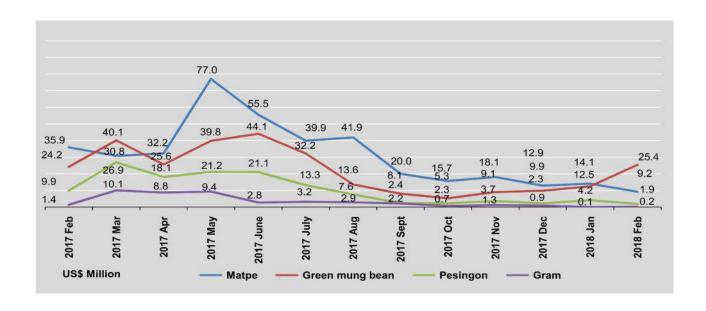

### TRADE BY COMMODITY GROUP

Exports are presented according to seven main groups of commodities. In 2016-2017, the most important exports were manufactured products, agricultural products and mineral products. Within these groups, the major products are rice, matpe, green mung bean, maize, pesingon and sesame seeds for agricultural products; gas and garment for manufactured products; and, jade for mineral products.

\* Include Broken Rice (Cont'd)

| PV:                           | Ma           | tpe   | Green mu | ng bean | Pesi     | ngon  | Gra      | ım    |
|-------------------------------|--------------|-------|----------|---------|----------|-------|----------|-------|
| FY                            | Quantity     | Value | Quantity | Value   | Quantity | Value | Quantity | Value |
| 2015-2016                     | 482.8        | 498.4 | 341.9    | 342.1   | 226.6    | 229.8 | 35.3     | 19.5  |
| 2016-2017(p)                  | 559.0        | 671.2 | 397.9    | 350.0   | 183.9    | 159.5 | 35.5     | 28.5  |
| 2017-2018<br>(April-February) | 511.9        | 336.5 | 287.5    | 225.6   | 222.7    | 98.1  | 37.5     | 32.5  |
| 2017                          | - 10<br>- 10 | 37    | 10       |         |          |       |          |       |
| February                      | 44.4         | 35.9  | 37.4     | 24.2    | 17.7     | 9.9   | 1.7      | 1.4   |
| March                         | 39.2         | 30.8  | 58.7     | 40.1    | 50.6     | 26.9  | 12.0     | 10.1  |
| April                         | 39.8         | 32.2  | 35.8     | 25.6    | 33.5     | 18.1  | 10.2     | 8.8   |
| Мау                           | 92.8         | 77.0  | 53.6     | 39.8    | 41.2     | 21.2  | 10.9     | 9.4   |
| June                          | 71.2         | 55.5  | 54.6     | 44.1    | 43.3     | 21.1  | 3.3      | 2.8   |
| July                          | 54.9         | 39.9  | 37.9     | 32.2    | 29.5     | 13.3  | 3.5      | 3.2   |
| August                        | 66.8         | 41.9  | 15.6     | 13.6    | 17.7     | 7.6   | 3.3      | 2.9   |
| September                     | 36.8         | 20.0  | 9.5      | 8.1     | 6.2      | 2.4   | 2.4      | 2.2   |
| October                       | 32.2         | 15.7  | 6.2 (r)  | 5.3     | 7.1      | 2.3   | 0.8      | 0.7   |
| November                      | 41.8         | 18.1  | 11.2     | 9.1     | 14.0     | 3.7   | 1.4      | 1.3   |
| December                      | 29.2         | 12.9  | 13.0     | 9.9     | 8.8      | 2.3   | 1.2      | 0.9   |
| 2018                          |              |       |          |         |          |       |          |       |
| January                       | 28.1         | 14.1  | 16.3     | 12.5    | 15.2     | 4.2   | 0.2      | 0.1   |
| February                      | 18.3         | 9.2   | 33.8     | 25.4    | 6.2      | 1.9   | 0.3      | 0.2   |