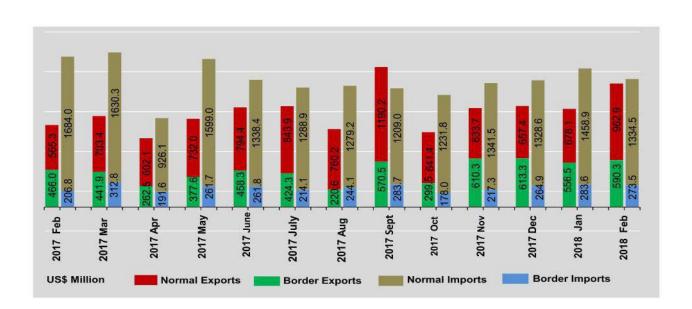

### NORMAL AND BORDER TRADE

In 2016-2017 compared to 2015-2016, normal exports increased by 6.9%, border exports increased by 7.9% and normal imports increased by 2.7%; and border imports increased by 10.1%.

In 2015-2016 compared to 2014-2015, normal exports and normal imports decreased by 20.0% and 1.2%; border trade of imports and exports have increased; border exports by 6.0% and border imports by 4.4%.

The share of normal exports in total exports was 58.9% in 2016-2017, a decrease compared to its share of 59.2% in 2015-2016. The share of normal imports in total imports was 83.3% in 2016-2017, a decrease compared to its share of 84.3% in 2015-2016.

<sup>\*</sup> All exports include re-exports.

<sup>\*\*</sup> All imports include draw-back items.

| EV                            | Total    |          | Exports * |           |             | Imports ** |           | Trade    |
|-------------------------------|----------|----------|-----------|-----------|-------------|------------|-----------|----------|
| FY                            | Trade    | Total    | Normal    | Border    | Total       | Normal     | Border    | Balance  |
| 2015-2016                     | 27,714.8 | 11,136.9 | 6,588.0   | 4,548.9   | 16,577.9    | 13,973.0   | 2,604.9   | -5,441.0 |
| 2016-2017 (p)                 | 29,162.7 | 11,951.6 | 7,041.8   | 4,909.8   | 17,211.1    | 14,343.9   | 2,867.2   | -5,259.5 |
| 2017-2018<br>(April-February) | 30,490.2 | 13,480.0 | 8,496.3   | 4,983.7   | 17,010.2    | 14,335.9   | 2,674.3   | -3,530.2 |
| 2017                          |          |          |           |           |             |            |           |          |
| February                      | 2,922.1  | 1,031.3  | 565.3     | 466.0     | 1,890.8     | 1,684.0    | 206.8     | -859.5   |
| March                         | 3,088.4  | 1,145.3  | 703.4     | 441.9     | 1,943.1     | 1,630.3    | 312.8     | -797.8   |
| April                         | 1,982.3  | 864.6    | 602.1     | 262.5     | 1,117.7     | 926.1      | 191.6     | -253.1   |
| May                           | 2,970.3  | 1,109.6  | 732.0     | 377.6     | 1,860.7     | 1,599.0    | 261.7     | -751.1   |
| June                          | 2,852.9  | 1,252.7  | 794.4     | 458.3     | 1,600.2     | 1,338.4    | 261.8     | -347.5   |
| July                          | 2,771.2  | 1,268.2  | 843.9     | 424.3     | 1,503.0     | 1,288.9    | 214.1     | -234.8   |
| August                        | 2,504.1  | 980.8    | 760.2     | 220.6     | 1,523.3     | 1,279.2    | 244.1     | -542.5   |
| September                     | 3,253.4  | 1,760.7  | 1,190.2   | 570.5     | 1,492.7 (r) | 1,209.0    | 283.7 (r) | 268.0    |
| October                       | 2,350.7  | 940.9    | 641.4     | 299.5 (r) | 1,409.8 (r) | 1,231.8    | 178.0 (r) | -468.9   |
| November                      | 2,802.8  | 1,244.0  | 633.7     | 610.3 (r) | 1,558.8 (r) | 1,341.5    | 217.3 (r) | -314.8   |
| December                      | 2,864.2  | 1,270.7  | 657.4     | 613.3 (r) | 1,593.5 (r) | 1,328.6    | 264.9 (r) | -322.8   |
| 2018                          |          |          |           | N.        | A.          |            |           |          |
| January                       | 2,977.1  | 1,234.6  | 678.1     | 556.5     | 1,742.5     | 1,458.9    | 283.6     | -507.9   |
| February                      | 3,161.2  | 1,553.2  | 962.9     | 590.3     | 1,608.0     | 1,334.5    | 273.5     | -54.8    |