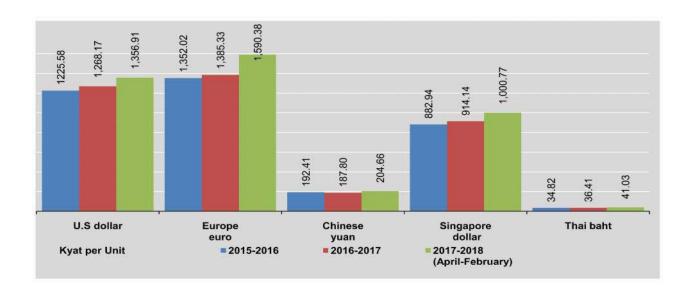

| 1,060.50           | 206.19          | 1,614.50       | 1,829.00      | 174.68              | 21.21           |
| December (29-12-2017)         | 1,061.90             | 1,084.20           | 208.47          | 1,626.80       | 1,831.90      | 174.24              | 21.26           |
| 2018                          |                      |                    |                 |                |               |                     |                 |
| January (31-1-2018)           | 1,073.70             | 1,078.60           | 210.31          | 1,650.80       | 1,883.30      | 170.06              | 20.88           |
| February (28-2-2018)          | 1,041.30             | 1,046.30           | 211.49          | 1,634.10       | 1,857.50      | 170.68              | 20.58           |



4.FINANCE 85

| FY                            | Japanese | Malaysian | Pakistan | Singapore | Thai  | U.S      | C.I.S   |
|-------------------------------|----------|-----------|----------|-----------|-------|----------|---------|
| FT                            | 100 yen  | ringgit   | rupee    | dollar    | baht  | dollar   | roubles |
| 2015-2016                     | 1,022.78 | 302.75    | 11.80    | 882.94    | 34.82 | 1,225.58 | 19.14   |
| 2016-2017                     | 1,168.98 | 300.29    | 12.10    | 914.14    | 36.41 | 1,268.17 | 20.27   |
| 2017-2018<br>(April-February) | 1,221.46 | 325.50    | 12.73    | 1,000.77  | 41.03 | 1,356.91 | 23.52   |
| 2017                          |          |           |          |           |       |          |         |
| February (29-2-2017