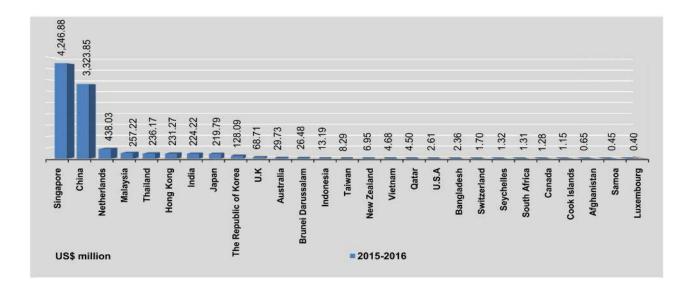

## **CONTENTS | MARCH 2018**

| <b>5</b> . | Investment   Analysis                                                          |     |
|------------|--------------------------------------------------------------------------------|-----|
|            | 5.1. Myanmar citizens investment of permitted enterprises by sector            | 92  |
|            | 5.2. Foreign investment of permitted enterprises by sector                     | 96  |
|            | 5.3. Foreign investment of permitted enterprises by country of origin          | 99  |
| 6.         | Transportation and Travel   Analysis                                           |     |
|            | 6.1. Transportation                                                            | 114 |
|            | 6.2. Yangon city private transport                                             | 115 |
|            | 6.3. Mandalay city private transport                                           | 116 |
|            | 6.4. Registered motor vehicles by type                                         | 117 |
|            | 6.5. Merchant shipping                                                         | 118 |
|            | 6.6. International tourist arrival                                             | 119 |
|            | 6.7. Tourist arrivals at Yangon, Mandalay and Naypyitaw International Airports | 120 |
|            | by type of nationality                                                         |     |
| 7.         | Labour and Employment   Analysis                                               |     |
|            | 7.1. Employment through Labour Offices                                         | 131 |
|            | 7.2. Overseas employment                                                       | 133 |
|            | 7.3. Placement of Workers For Local Employment                                 | 134 |
|            | Glossary and methodological notes                                              | 135 |