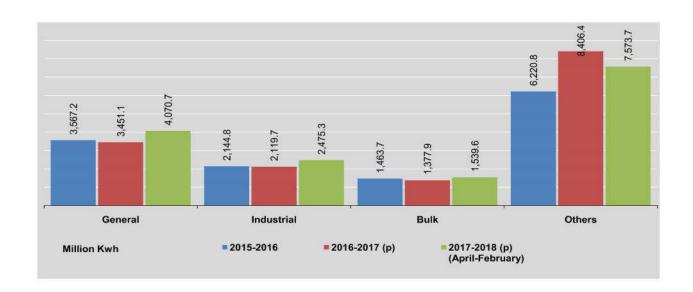

| 1,415.1  | 100,618.1              |
| December                          | 5,536       | 1,619.32      | 382.1   | 245.7      | 141.2          | 641.2   | 1,410.2  | 102,183.4              |
| 2018 (p)                          |             |               |         |            |                | I a     |          |                        |
| January                           | 5,642       | 1,620.18      | 354.0   | 228.3      | 133.5          | 628.3   | 1,344.1  | 94,520.2               |
| February                          | 5,642       | 1,522.26      | 372.5   | 261.7      | 140.8          | 606.5   | 1,381.5  | 98,411.8               |

<sup>\*</sup> Since August 2012, volume of sale by private companies are included under 'Others'.

Source: Ministry of Electricity and Energy.



| FY                                | Thermal  | Diesel | Hydel     | Gas      | Total     |
|-----------------------------------|----------|--------|-----------|----------|-----------|
| 2015-2016                         | 284.98   | 55.23  | 9,398.98  | 6,225.56 | 15,964.75 |
| 2016-2017(p)                      | 524.23   | 61.12  | 9,743.85  | 7,537.79 | 17,866.99 |
| 2017-2018 (p)<br>(April-February) | 1,067.75 | 62.87  | 10,282.46 | 6,750.21 | 18,163.29 |
| 2017 (p)                          |          |        |           |          |           |
| February                          | 49.62    | 5.25   | 712.14    | 613.27   | 1,380.28  |
| March                             | 64.62    | 6.25   | 825.52    | 703.77   | 1,600.16  |
| April                             | 63.93    | 6.84