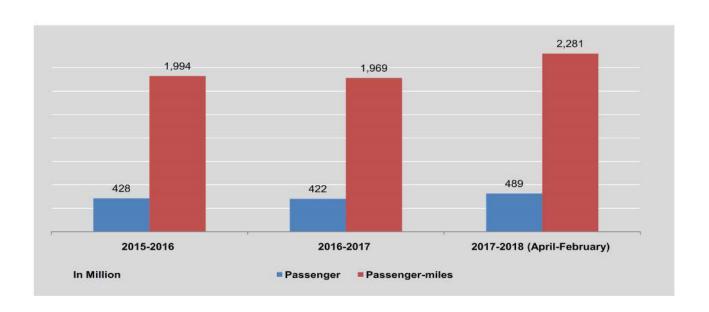

395                        | 9,569.32                         |
| 2018                          |                         |                               |                                                         |                               |                                  |
| January                       | 49,908                  | 232,641                       | 4,184                                                   | 15,869                        | 10,003.00                        |
| February                      | 46,182                  | 215,275                       | 4,349                                                   | 14,604                        | 9,353.80                         |

Sources: Yangon Region Buses Control Committee.
Yangon Region Transport Authority.



|                               |                         | Mandalay City                 | y Private Transport (B                                  | us Service)                   |                                  |
|-------------------------------|-------------------------|-------------------------------|---------------------------------------------------------|-------------------------------|----------------------------------|
| FY                            | Passenger<br>(Thousand) | Passenger-miles<br>(Thousand) | Number of buses<br>and pick-ups in<br>operation per day | Number of<br>trips<br>per day | Gross<br>Earnings<br>(K million) |
| 2015-2016                     | 17,480                  | 87,399                        | 420