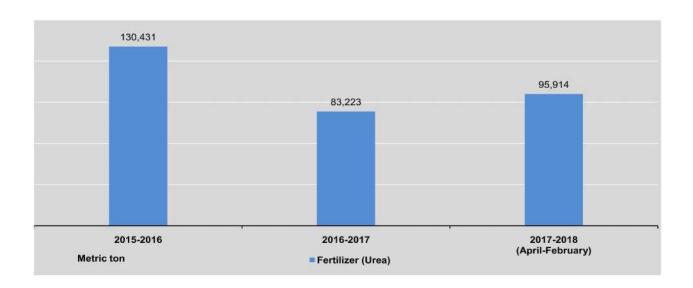

,123                               | 5,506,236        | 197,858             |
| 2018                          | ·                             |                                      |                  |                     |
| January                       |                               | 14,280                               | 4,589,978        | 195,176             |
| February                      | -                             | 12,021                               | 6,163,045        | 602,461             |

Since January 2012, production data for alcohol are included in the private sector and joint venture.

(Cont'd)

Since 2009-2010, production data for Beer and Alcohol are included in the private sector.

Since 2015-2016, production of paper (all sorts) is halted for privatization.



|                               | Soft drink                  | A STATE OF THE PROPERTY OF   |                |                     | Salt               |                |
|-------------------------------|-----------------------------|------------------------------|----------------|---------------------|--------------------|----------------|
| FY                            | and Soda<br>(thousand doz.) | Cigarettes<br>(thousand No.) | Sugar<br>(ton) | Crude Salt<br>(ton) | Fine Salt<br>(ton) | Total<br>(ton) |
| 2015-2016                     | 262                         | 8,953,230                    | 2,519          | 129,478             | 191,840            | 321,318        |
| 2016-2017                     | (2)                         | 8,524,020                    | 2,755