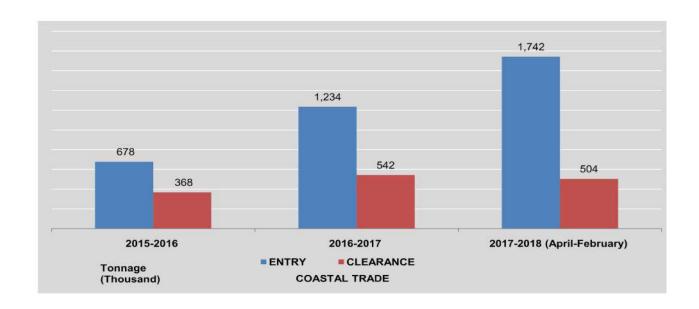

### NORMAL AND BORDER TRADE

In 2016-2017 compared to 2015-2016, normal exports increased by 6.9%, border exports increased by 7.9% and normal imports increased by 2.7%; and border imports increased by 10.1%.

In 2015-2016 compared to 2014-2015, normal exports and normal imports decreased by 20.0% and 1.2%; border trade of imports and exports have increased; border exports by 6.0% and border imports by 4.4%.

The share of normal exports in total exports was 58.9% in 2016-2017, a decrease compared to its share of 59.2% in 2015-2016. The share of normal imports in total imports was 83.3% in 2016-2017, a decrease compared to its share of 84.3% in 2015-2016.