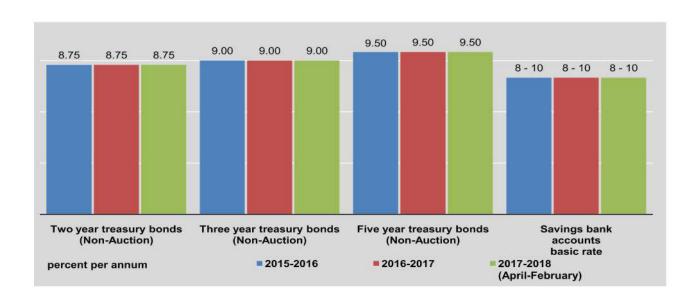

8.00-10.00     | 8.00-10.00     |
| December                      | 8.75                             | 9.00                               | 9.50                              | 8.00-10.00   | 8.00-10.00     | 8.00-10.00     |
| 2018                          |                                  |                                    |                                   |              |                |                |
| January                       | 8.75                             | 9.00                               | 9.50                              | 8.00-10.00   | 8.00-10.00     | 8.00-10.00     |
| February                      | 8.75                             | 9.00                               | 9.50                              | 8.00-10.00   | 8.00-10.00     | 8.00-10.00     |



4.FINANCE 83

|                               | Savings b  | ank accounts                                  | Lending rates         | Private                | sector               |
|-------------------------------|------------|-----------------------------------------------|-----------------------|------------------------|----------------------|
| End of FY                     | Basic rate | Savings<br>certificates<br>(12 year maturity) | Working capital loans | Agriculture to farmers | Small personal loans |
| 2015-2016                     | 8.00-10.00 | 9.00                                          | 13.00                 | 5.00                   | 30.00                |
| 2016-2017                     | 8.00-10.00 | 9.00                                          | 13.00