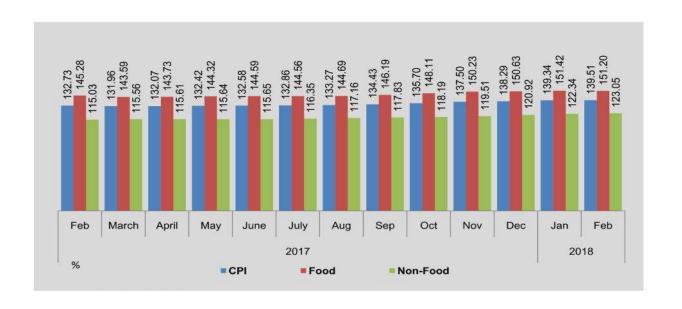

| 135.70               | 148.11     | 118.19         | 4.70                        | 4.00                      |  |
| November  | 137.50               | 150.23     | 119.51         | 4.79                        | 4.47                      |  |
| December  | 138.29               | 150.63     | 120.92         | 4.61                        | 4.45                      |  |
| 2018      |                      |            | : <del></del>  |                             |                           |  |
| January   | 139.34               | 151.42     | 122.34         | 4.40                        | 5.23                      |  |
| February  | bruary 139.51 151.20 |            | 123.05         | 4.16                        | 5.11                      |  |

Source: Central Statistical Organization.



3. PRICES 63

|        | FY        | All Items | FOOD AND<br>NON-<br>ALCOHOLIC<br>BEVERAGES | ALCOHOLIC<br>BEVERAGES,<br>TOBACCO | CLOTHING<br>AND<br>FOOTWEAR | HOUSING,<br>WATER,<br>ELECTRICITY,<br>GAS AND<br>OTHER FUELS | FURNISHINGS, HOUSEHOLD EQUIPMENT AND ROUTINE HOUSEHOLD | HEALTH   |
|--------|-----------|-----------|--------------------------------------------|------------------------------------|-----------------------------|--------------------------------------------------------------|--------------------------------------------------------|----------|
| Period | Weights   | 100.00    | 58.51                                      | 1.65                               | 3.23                        | 8.07                                                         | 2.34