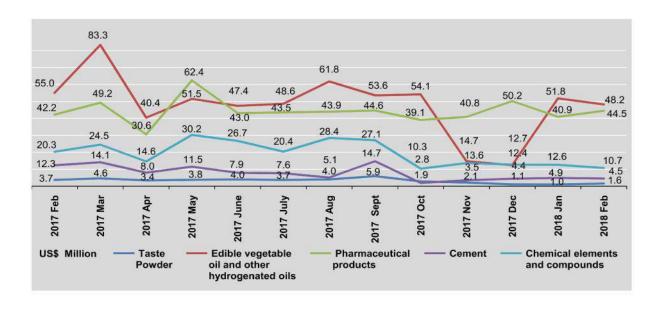

Imports are presented for three main groups, of which, the two main ones in 2016-2017 are capital goods and intermediate goods. The major products are non-electric machinery and transport equipment, base metals and manufactures, electric machinery and apparatus for capital goods, and refined mineral oil, edible vegetable oil and other hydrogenated oil for intermediate goods.