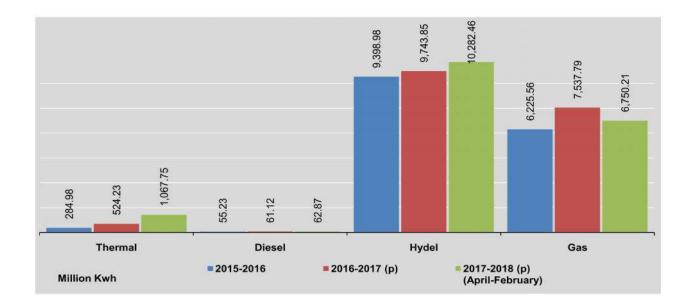

647.44  |
| August                            | 109.94   | 5.32   | 1,066.27  | 540.07   | 1,721.60  |
| September                         | 107.37   | 5.39   | 1,088.11  | 515.17   | 1,716.04  |
| October                           | 101.53   | 5.54   | 1,088.30  | 522.74   | 1,718.11  |
| November                          | 91.88    | 5.51   | 997.21    | 574.12   | 1,668.72  |
| December                          | 115.77   | 5.48   | 833.53    | 664.54   | 1,619.32  |
| 2018 (p)                          | *        | *      | *         | *        |           |
| January                           | 111.02   | 5.71   | 841.35    | 662.10   | 1,620.18  |
| February                          | 97.44    | 5.25   | 749.61    | 669.96   | 1,522.26  |

Source: Ministry of Electricity and Energy.



| FY                            |         | Jade<br>(000) Kg |        |            | Gems<br>(Carat) |            | Pearls** (Mommi) |
|-------------------------------|---------|------------------|--------|------------|-----------------|------------|------------------|
|                               | Private | Joint            | Total  | Private    | Joint           | Total      | (MOIIIII)        |
| 2015-2016                     | 18,720  | 17,259           | 35,979 | 12,659,819 | 823,559         | 13,483,378 | 433,612.16       |
| 2016-2017                     | 18,003  | 16,649           | 34,652 | 9,219,198  | 927,850         | 10,147,048 | 512,334.47       |
| 2017-2018<br>(April-February) | 17,037  | 10,897           | 27,934 | 6,262,411  | 259,641         | 6,522,052  | 443,136