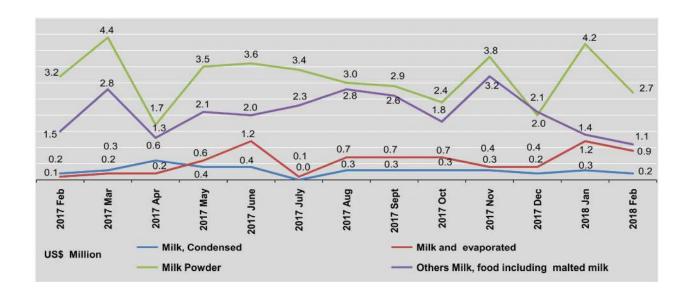

Imports are presented for three main groups, of which, the two main ones in 2016-2017 are capital goods and intermediate goods. The major products are non-electric machinery and transport equipment, base metals and manufactures, electric machinery and apparatus for capital goods, and refined mineral oil, edible vegetable oil and other hydrogenated oil for intermediate goods.