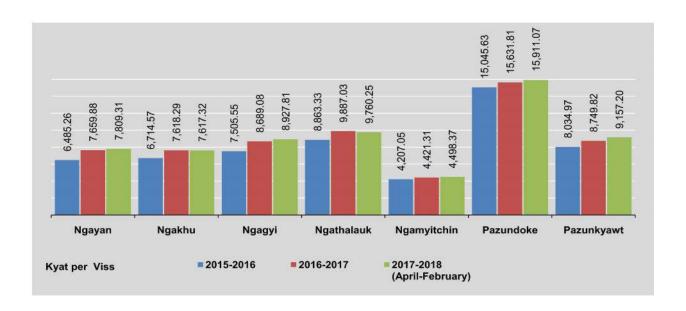

| 1,385.82             | 7,764.55 | 7,458.10 | 8,811.76 | 10,215.69       | 4,545.25         | 16,164.25      | 9,105.6         |
| December                      | 1,381.34             | 7,583.60 | 7,238.55 | 8,623.53 | 9,960.78        | 4,518.55         | 16,336.79      | 9,371.60        |
| 2018                          |                      |          |          |          |                 |                  |                |                 |
| January                       | 1,380.81             | 7,668.39 | 7,291.71 | 8,647.06 | 9,456.86        | 4,522.87         | 16,419.69      | 9,432.0         |
| February                      | 1,372.69             | 7,629.53 | 7,383.98 | 8,705.88 | 9,574.51        | 4,510.27         | 16,458.55      | 9,535.2         |



3. PRICES 65

| FY                            | Fish product |                           |             |             |                                |  |  |  |  |
|-------------------------------|--------------|---------------------------|-------------|-------------|--------------------------------|--|--|--|--|
|                               | Ngayan dried | Ngakumshut<br>chauk dried | Prawn dried | Ngapi yegyo | Ngapi-seinza<br>(2nd. quality) |  |  |  |  |
| 2015-2016                     | 23,371.20    | 17,981.20                 | 24,054.83   | 3,063.42    | 3,172.28                       |  |  |  |  |
| 2016-2017                     | 26,011.70    | 18,324.20                 | 26,524.83   | 3,259.77    | 3,574.61                       |  |  |  |  |
| 2017-2018<br>(April-February) |