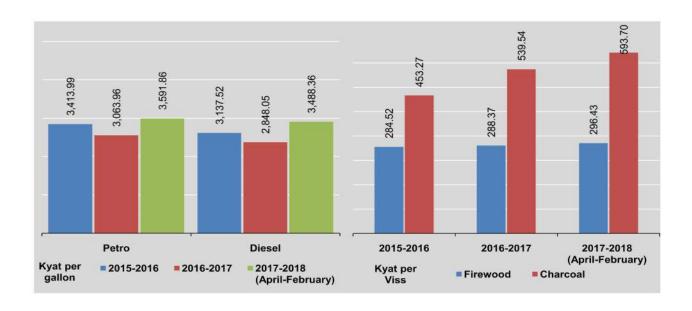

|
| November                      | 296.17   | 595.73   | 3,735.23 | 3,594.69      | 228.51                    | 446.40                 | 546.99      |
| December                      | 305.61   | 611.15   | 3,716.42 | 3,851.51      | 228.12                    | 446.80                 | 546.77      |
| 2018                          | **       | ·        | *        | •             | *                         |                        |             |
| January                       | 305.61   | 611.15   | 3,898.83 | 3,946.39      | 228.12                    | 446.80                 | 546.77      |
| February                      | 305.61   | 611.15   | 3985.61  | 3,895.92      | 229.11                    | 447.07                 | 546.91      |

Source: Central Statistical Organization.



3. PRICES 71

|                               | High     | est      | Low      | est                                          | Average for | the period |
|-------------------------------|----------|----------|----------|----------------------------------------------|-------------|------------|
| FY                            | 24 Carat | 22 Carat | 24 Carat | 22 Carat                                     | 24 Carat    | 22 Carat   |
| 2015-2016                     | 769,425  | 702,033  | 729,693  | 665,581                                      | 750,961     | 680,559    |
| 2016-2017                     | 862,667  | 781,800  | 829,550  | 751,780                                      | 846,506     | 767,150    |
| 2017-2018<br>(April-February) | 933,091  | 845,615  | 913,500  | 827,865