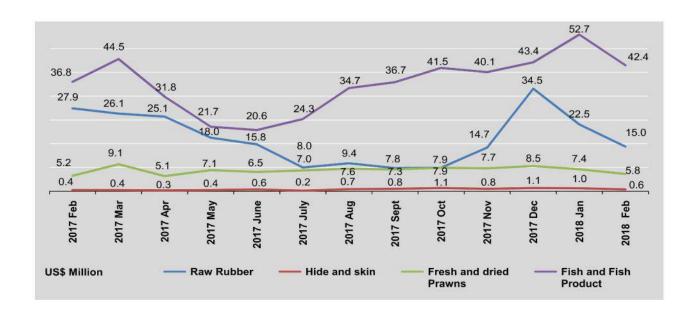

| FY                            | Raw ru   | ubber | Hide and | dskin   | Fresh an<br>Prav |       | Fish ar  | nd Fish<br>duct |
|-------------------------------|----------|-------|----------|---------|------------------|-------|----------|-----------------|
|                               | Quantity | Value | Quantity | Value   | Quantity         | Value | Quantity | Value           |
| 2015-2016                     | 93.1     | 105.4 | 7.0      | 4.4     | 18.2             | 54.7  | 312.4    | 301.7           |
| 2016-2017(p)                  | 143.1    | 198.6 | 6.9      | 4.5     | 25.2             | 71.9  | 369.7    | 374.1           |
| 2017-2018<br>(April-February) | 136.4    | 178.7 | 11.6     | 7.6     | 34.6             | 77.9  | 394.4    | 389.9           |
| 2017                          |          |       |          |         |                  |       |          |                 |
| February                      | 16.9     | 27.9  | 0.6      | 0.4     | 2.2              | 5.2   | 37.2     | 36.8            |
| March                         | 14.7     | 26.1  | 0.7      | 0.4     | 4.7              | 9.1   | 46.1     | 44.5            |
| April                         | 14.4     | 25.1  | 0.4      | 0.3     | 3.3              | 5.1   | 34.1     | 31.8            |
| Мау                           | 12.4     | 18.0  | 0.6      | 0.4     | 4.3              | 7.1   | 20.2     | 21.7            |
| June                          | 11.6     | 15.8  | 0.9      | 0.6     | 2.2              | 6.5   | 17.5     | 20.6            |
| July                          | 6.1      | 8.0   | 0.3      | 0.2     | 2.2              | 7.0   | 21.8     | 24.3            |
| August                        | 7.2      | 9.4   | 1.1      | 0.7     | 2.0              | 7.6   | 32.8     | 34.7            |
| September                     | 6.0      | 7.8   | 1.1      | 0.8     | 2.7              | 7.3   | 34.6     | 36.7            |
| October                       | 6.4      | 7.9   | 1.6      | 1.1     | 2.9              | 7.9   | 41.2     | 41.5            |
| November                      | 12.0     | 14.7  | 1.2      | 0.8     | 3.3              | 7.7   | 41.7     | 40.1            |
| December                      | 28.9     | 34.5  | 1.8 (r)  | 1.1     | 4.4              | 8.5   | 46.3     | 43.4            |
| 2018                          |          |       |          | 7       |                  |       | 25.00    |                 |
| January                       | 18.7     | 22.5  | 1.7      | 1.0 (r) | 4.7              | 7.4   | 56.4     | 52.7 (r         |
| February                      | 12.7     | 15.0  | 0.9      | 0.6     | 2.6              | 5.8   | 47.8     | 42.4            |