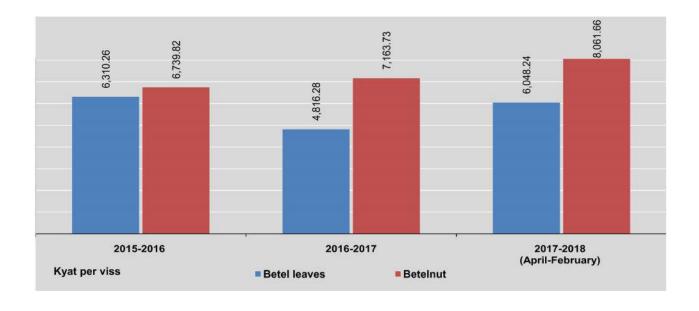

7,706.25            | 1,510.96              | 1,561.09 | 6,271.99  |  |
| October                       | 4,568.60     | 8,224.59            | 1,515.45              | 1,540.79 | 6,270.57  |  |
| November                      | 7,085.64     | 8,207.14            | 1,543.01              | 1,521.97 | 6,298.94  |  |
| December                      | 7,843.59     | 8,504.92            | 1,556.03              | 1,525.10 | 6,298.94  |  |
| 2018                          |              |                     |                       |          |           |  |
| January                       | 10,476.92    | 8,385.25            | 1,570.92              | 1,513.39 | 6,297.88  |  |
| February                      | 11,020.21    | 8,352.46            | 1,576.58              | 1,499.37 | 6,303.18  |  |



| FY                            |          | Fu       | iel      | Miscellaneous |                           |                        |             |
|-------------------------------|----------|----------|----------|---------------|---------------------------|------------------------|-------------|
|                               | Firewood | Charcoal | Petro    | Diesel        | Washing<br>Soap<br>(Each) | Body<br>Soap<br>(Each) | Tooth Paste |
| 2015-2016                     | 284.52   | 453.27   | 3,413.99 | 3,137.52      | 221.68                    | 373.76                 | 405.68      |
| 2016-2017                     | 288.37   | 539.54   | 3,063.96 | 2,848.05      | 223.71                    | 437.51                 | 494.49      |
| 2017-2018<br>(April-February) | 296.43   | 593