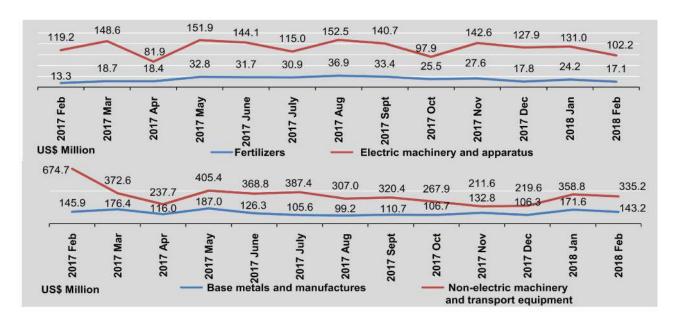

Imports are presented for three main groups, of which, the two main ones in 2016-2017 are capital goods and intermediate goods. The major products are non-electric machinery and transport equipment, base metals and manufactures, electric machinery and apparatus for capital goods, and refined mineral oil, edible vegetable oil and other hydrogenated oil for intermediate goods.