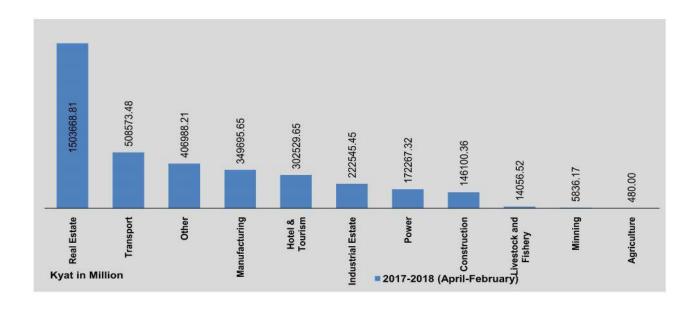

Source: Ministry of Electricity and Energy.

| FY                            |         | Jade<br>(000) Kg |        |            | Gems<br>(Carat) |            | Pearls** (Mommi) |
|-------------------------------|---------|------------------|--------|------------|-----------------|------------|------------------|
|                               | Private | Joint            | Total  | Private    | Joint           | Total      | (MOIIIII)        |
| 2015-2016                     | 18,720  | 17,259           | 35,979 | 12,659,819 | 823,559         | 13,483,378 | 433,612.16       |
| 2016-2017                     | 18,003  | 16,649           | 34,652 | 9,219,198  | 927,850         | 10,147,048 | 512,334.47       |
| 2017-2018<br>(April-February) | 17,037  | 10,897           | 27,934 | 6,262,411  | 259,641         | 6,522,052  | 443,136.76       |
| 2017                          |         |                  |        |            |                 |            |                  |
| February                      | 1,792   | 3,125            | 4,917  | 605,591    | 134,540         | 740,131    | 213,206.75       |
| March                         | 2,099   | 2,885            | 4,984  | 316,120    | 79,100          | 395,220    | -                |
| April                         | 2,092   | 2,634            | 4,726  | 614,327    | 52,050          | 666,377    | -                |
| Мау                           | 3,857   | 3,569            | 7,426  | 846,585    | 54,200          | 900,785    | 2,484.53         |
| June                          | 2,709   | 1,724            | 4,433  | 424,111    | 35,700          | 459,811    | 35,837.35        |
| July                          | 2,618   | 600              | 3,218  | 283,943    | 5,900           | 289,843    | -                |
| August                        | 694     | 89               | 783    | 562,892    | 11,750          | 574,642    | 46,953.00        |
| September                     | 304     | 47               | 351    | 467,771    | 9,200           | 476,971    | 42,363.90        |
| October                       | 1,079   | 5                | 1,084  | 495,504    | 9,170           | 504,674    | 60,920.45        |
| November                      | 634     | 77               | 711    | 582,634    | 19,425          | 602,059    | 47,231.22        |
| December                      | 555     | 486              | 1,041  | 831,380    | 22,066          | 853,446    |                  |
| 2018                          | to 25   | **               |        |            |                 | - *        |                  |
| January                       | 1,443   | 704              | 2,147  | 549,648    | 24,480          | 574,128    | 14,811.44        |
| February                      | 1,052   | 962              | 2,014  | 603,616    | 15,700          | 619,316    | 192,534.87       |

<sup>\*\*</sup> Pearls include joint venture production.

Sources: Myanmar Pearl Enterprise, Myanmar Gems Enterprise.

| FY                            | Tin*<br>Concentrates | Tungsten*<br>Concentrates | Tin* Tungsten and Scheelite |
|-------------------------------|----------------------|---------------------------|-----------------------------|
| 2015-2016                     | 450                  | 10                        | 242                         |
| 2016-2017                     | 405                  | 3                         | 296                         |
| 2017-2018<br>(April-February) | 300                  | 6                         | 504                         |
| 2017                          |                      |                           |                             |
| February                      | 69                   | 1                         | 20                          |
| March                         | 27                   |                           | 25                          |
| April                         | 26                   | 9                         | 43                          |
| May                           | 20                   | *                         | 55                          |
| June                          | 20                   | :                         | 40                          |
| July                          | 43                   | <u> </u>                  | 20                          |
| August                        | 2                    | 2                         | 39                          |
| September                     | 11                   | 2                         | 70                          |
| October                       | 20                   | 2                         | 36                          |
| November                      | 24                   |                           | 43                          |
| December                      | 34                   | 5                         | 46                          |
| 2018                          |                      |                           | *                           |
| January                       | 61                   | *                         | 62                          |
| February                      | 39                   | 57,                       | 50                          |