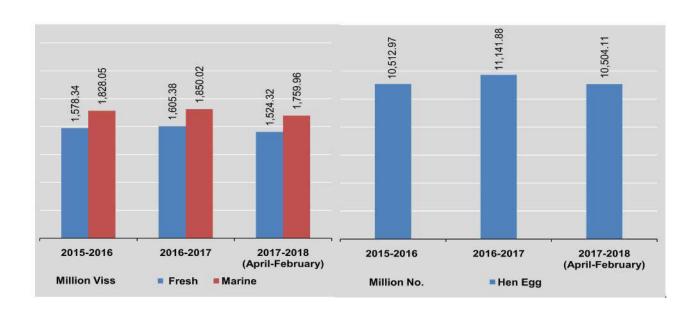

| 189,332                             | 189,840                             | 120,890                    | 947,949                | 87,699                  |
| 2018                          |                                     |                                     |                            |                        |                         |
| January                       | 147,463                             | 169,291                             | 122,405                    | 928,912                | 90,266                  |
| February                      | 144,877                             | 174,015                             | 128,344                    | 947,444                | 86,029                  |

Source: Ministry of Agriculture, Livestock and Irrigation.



## CHAPTER 3 PRICES





## PRICES | ANALYSIS

#### CONSUMER PRICE INDEX AND RATE OF INFLATION

Consumer Price Index measures the average change in the retail prices of goods and services purchased and consumed by the households. The weights are based on 2012 Household Income and Expenditure Survey conducted by the Central Statistical Organization.

Weights and composition are grouped into twelve major categories of goods and services in 2012 base. For computing, the respective CPI groups are selected on the basis of their importance and representativeness. The CPI computation is based on 274 commodities, which are commonly used by most of the households.

According to 2012 base, February 2018 at the rate of consumer price for food group 151.20, the non-food group 123.05 and all group 13