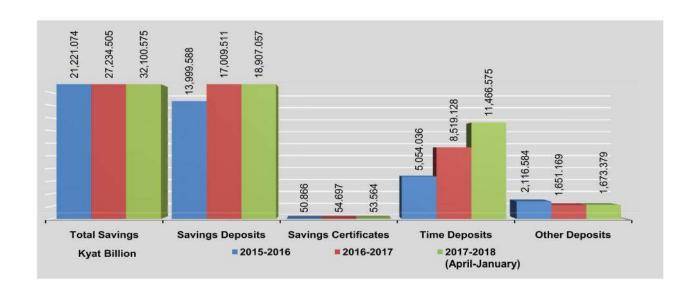

| 498,701          |
| December                     | 31,931,100 | 3,975,126               | 14,983,135       | 503,945          | 53,643                  | 394,794                 | 9,328,429        | 935,002          | 1,184,158               | 572,868          |
| 2018                         |            |                         |                  |                  |                         |                         |                  |                  |                         |                  |
| January                      | 32,100,575 | 3,998,581               | 14,388,496       | 519,980          | 53,564                  | 406,280                 | 10,214,590       | 845,705          | 1,125,848               | 547,531          |

Source: Central Bank of Myanmar.



4.FINANCE 79

|                               |                  |            |             | Amount     | held by                |
|-------------------------------|------------------|------------|-------------|------------|------------------------|
| FY                            | Total Sales      | Discharged | Outstanding | Public     | Private<br>Enterprises |
| 2015-2016                     | 310,912.80       | 347,138.51 | 533,299.36  | 111,649.36 | 421,650.00             |
| 2016-2017                     | 0#0              | 143,274.92 | 390,024.44  | 12,374.44  | 377,650.00             |
| 2017-2018<br>(April-February) | (2)              | 64,375.85  | 325,648.59  | 5,348.59   | 320,300.00             |
| 2017                          |                  |            |