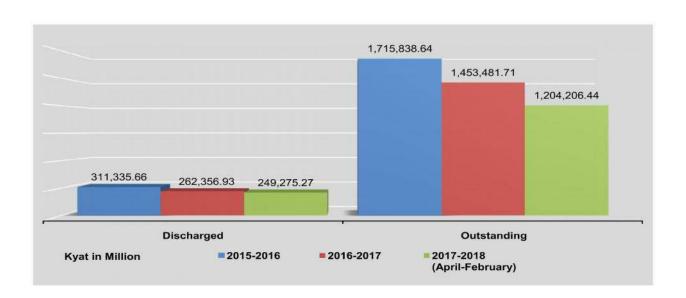

| 1,429,585.54 | 24,735.54 | 1,404,850.00           |
| October                       | 121         | 1,048.20   | 1,428,537.34 | 23,687.34 | 1,404,850.00           |
| November                      | (*)         | 223,282.50 | 1,205,254.84 | 23,024.84 | 1,182,230.00           |
| December                      | -           | 275.80     | 1,204,979.04 | 22,749.04 | 1,182,230.00           |
| 2018                          |             |            |              |           | 3                      |
| January                       | - 1         | 680.10     | 1,204,298.94 | 22,068.94 | 1,182,230.00           |
| February                      | 141         | 92.50      | 1,204,206.44 | 21,976.44 | 1,182,230.00           |

Annual interest rate : 9.5% Source: Central Bank of Myanmar.



4.FINANCE 81

|                               |              |                    |                              |                                                                        | Treas                                    | ury Bil                  | lls                        |                   |                            |  |
|-------------------------------|--------------|--------------------|------------------------------|------------------------------------------------------------------------|------------------------------------------|--------------------------|----------------------------|-------------------|----------------------------|--|
|                               | Central      | Non-Au             | ıction                       | Auction