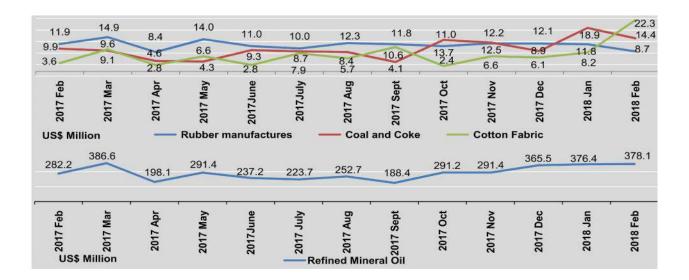

### TRADE BY COMMODITY GROUP

Exports are presented according to seven main groups of commodities. In 2016-2017, the most important exports were manufactured products, agricultural products and mineral products. Within these groups, the major products are rice, matpe, green mung bean, maize, pesingon and sesame seeds for agricultural products; gas and garment for manufactured products; and, jade for mineral products.