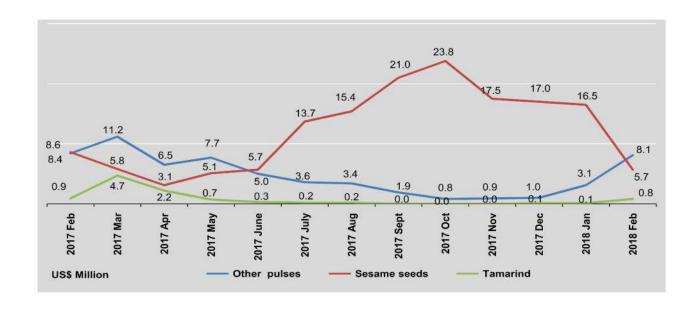

### TRADE BY COMMODITY GROUP

Exports are presented according to seven main groups of commodities. In 2016-2017, the most important exports were manufactured products, agricultural products and mineral products. Within these groups, the major products are rice, matpe, green mung bean, maize, pesingon and sesame seeds for agricultural products; gas and garment for manufactured products; and, jade for mineral products.

| FY                            | Other p  | ulses | Sesame   | seeds | Oni      | on    | Tamarii  | nd    |
|-------------------------------|----------|-------|----------|-------|----------|-------|----------|-------|
| ET.                           | Quantity | Value | Quantity | Value | Quantity | Value | Quantity | Value |
| 2015-2016                     | 105.4    | 62.5  | 96.7     | 130.9 | 47.5     | 14.1  | 15.5     | 5.8   |
| 2016-2017(p)                  | 132.0    | 72.3  | 106.8    | 144.2 | 66.9     | 19.2  | 20.9     | 7.7   |
| 2017-2018<br>(April-February) | 68.4     | 42.0  | 118.9    | 144.5 | 17.9     | 7.3   | 9.7      | 4.6   |
| 2017                          | **       |       |          |       |          |       |          |       |
| February                      | 13.9     | 8.4   | 6.8      | 8.6   | 0.2      | 0.2   | 2.5      | 0.9   |
| March                         | 18.2     | 11.2  | 4.5      | 5.8   | 5.3      | 2.0   | 11.7     | 4.7   |
| April                         | 11.1     | 6.5   | 2.4      | 3.1   | 5.7      | 2.1   | 5.2      | 2.2   |
| Мау                           | 13.7     | 7.7   | 3.9      | 5.1   | 6.7      | 2.6   | 1.6      | 0.7   |
| June                          | 9.2      | 5.0   | 4.6      | 5.7   | 3.4      | 1.4   | 0.5      | 0.3   |
| July                          | 5.8      | 3.6   | 11.5     | 13.7  | 0.7      | 0.3   | 0.3      | 0.2   |
| August                        | 5.6      | 3.4   | 13.7     | 15.4  | 0.2      | 0.1   | 0.3 (r)  | 0.2   |
| September                     | 3.3      | 1.9   | 17.3     | 21.0  | 0.1      | 0.1   | #        | #     |
| October                       | 1.4      | 0.8   | 20.2     | 23.8  | #        | #     | #        | #     |
| November                      | 1.5      | 0.9   | 14.2     | 17.5  | 0.2      | 0.2   | #        | #     |
| December                      | 1.5      | 1.0   | 13.0     | 17.0  | 0.1      | 0.1   | 0.1      | 0.1   |
| 2018                          |          | *     | *        |       | *        |       |          |       |
| January                       | 4.6      | 3.1   | 13.6     | 16.5  | -        | 4     | 0.2      | 0.1   |
| February                      | 10.7     | 8.1   | 4.5      | 5.7   | 0.8      | 0.4   | 1.5      | 0.6   |