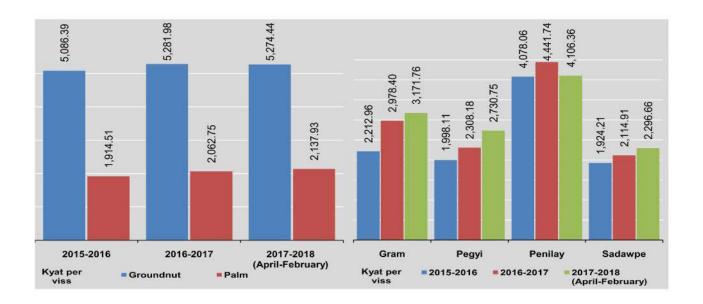

| 2,729.41         | 4,119.50           | 2,322.89              |  |  |
| November                      | 5,251.48  | 2,144.68 | 3,224.89        | 2,822.06         | 4,057.00           | 2,322.29              |  |  |
| December                      | 5,299.25  | 2,105.74 | 3,173.38        | 2,923.53         | 4,026.50           | 2,342.17              |  |  |
| 2018                          | *         | 59       |                 |                  |                    |                       |  |  |
| January                       | 5,296.90  | 2,119.79 | 3,100.21        | 2,964.71         | 3,933.50           | 2,403.61              |  |  |
| February                      | 5,344.71  | 2,103.84 | 2,982.56        | 3,242.65         | 3,817.50           | 2,402.47              |  |  |



|                               | Spices              |                |                    | Fresh Vegetables and Fruits |          |         |          |  |
|-------------------------------|---------------------|----------------|--------------------|-----------------------------|----------|---------|----------|--|
| FY                            | Chillies<br>(short) | Onion<br>(big) | Garlic<br>(single) | Potatoes<br>(medium)        | Tomatoes | Cabbage | Longbean |  |
| 2015-2016                     | 7,946.09            | 1,407.82       | 4,179.63           | 1,065.16                    | 1,114.02 | 635.75  | 1,080.43 |  |
| 2016-2017                     | 8,225.19            | 1,170.60       | 5,079.10           | 1,177.10                    | 1,515.61 | 662.13  | 1,211.00 |  |
| 2