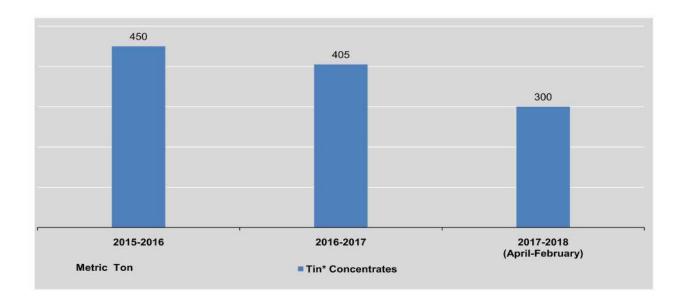

| FY                            | Fertilizers | Scientific<br>instrument | Base metals and manufactures | Non-electric<br>machinery and<br>transport<br>equipment | Electric<br>machinery and<br>apparatus | Paper,<br>paperboard and<br>manufactures |
|-------------------------------|-------------|--------------------------|------------------------------|---------------------------------------------------------|----------------------------------------|------------------------------------------|
| 2015-2016                     | 242.1       | 150.1                    | 1,901.5                      | 5,340.6                                                 | 1,417.1                                | 210.2                                    |
| 2016-2017(p)                  | 298.7       | 140.9                    | 1,647.1                      | 4,288.4                                                 | 1,391.0                                | 246.3                                    |
| 2017-2018<br>(April-February) | 296.3       | 233.4                    | 1,405.4                      | 3,419.8                                                 | 1,387.7                                | 249.3                                    |
| 2017                          |             |                          |                              |                                                         |                                        | SC                                       |
| February                      | 13.3        | 14.0                     | 145.9                        | 674.7                                                   | 119.2                                  | 17.9                                     |
| March                         | 18.7        | 24.8                     | 176.4                        | 372.6                                                   | 148.6                                  | 27.3                                     |
| April                         | 18.4        | 11.6                     | 116.0                        | 237.7                                                   | 81.9 (r)                               | 12.8                                     |
| May                           | 32.8        | 20.2                     | 187.0                        | 405.4                                                   | 151.9                                  | 21.7                                     |
| June                          | 31.7        | 16.1                     | 126.3                        | 368.8                                                   | 144.1                                  | 21.1                                     |
| July                          | 30.9        | 12.8                     | 105.6                        | 387.4 (r)                                               | 115.0                                  | 17.1                                     |
| August                        | 36.9        | 14.3                     | 99.2                         | 307.0                                                   | 152.5                                  | 28.1                                     |
| September                     | 33.4        | 19.3                     | 110.7                        | 320.4                                                   | 140.7                                  | 25.2                                     |
| October                       | 25.5        | 32.3                     | 106.7 (r)                    | 267.9 (r)                                               | 97.9 (r)                               | 24.0 (r)                                 |
| November                      | 27.6 (r)    | 32.1                     | 132.8 (r)                    | 211.6 (r)                                               | 142.6 (r)                              | 23.2                                     |
| December                      | 17.8        | 40.0                     | 106.3 (r)                    | 219.6                                                   | 127.9 (r)                              | 26.6 (r)                                 |
| 2018                          | *           |                          |                              | *                                                       |                                        | ti.                                      |
| January                       | 24.2 (r)    | 18.5                     | 171.6                        | 358.8                                                   | 131.0                                  | 25.2                                     |
| February                      | 17.1        | 16.2                     | 143.2                        | 335.2                                                   | 102.2                                  | 24.3                                     |