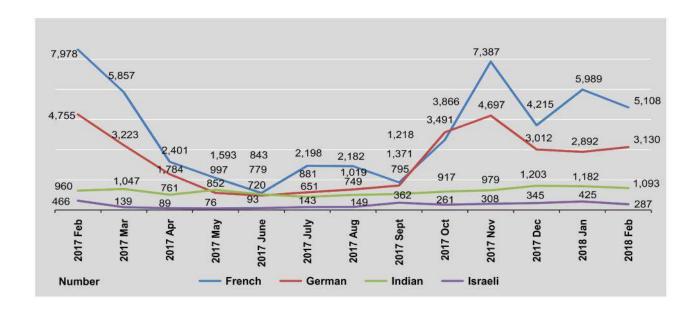

### **EXPORTS AND IMPORTS OF PRINCIPAL COMMODITIES BY COUNTRY**

In February 2018, major commodities exported to China are gas, jade, base metal and ores, rice and broken rice, maize, and main exports to Thailand are gas, base metal and ores, garment, fresh and dried prawns and teak conversion.