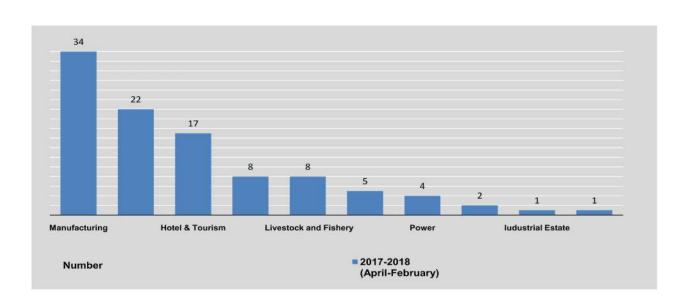

Source: Ministry of Electricity and Energy.

| FY                            |         | Jade<br>(000) Kg |        |            | Gems<br>(Carat) |            | Pearls** (Mommi) |
|-------------------------------|---------|------------------|--------|------------|-----------------|------------|------------------|
|                               | Private | Joint            | Total  | Private    | Joint           | Total      | (MOIIIII)        |
| 2015-2016                     | 18,720  | 17,259           | 35,979 | 12,659,819 | 823,559         | 13,483,378 | 433,612.16       |
| 2016-2017                     | 18,003  | 16,649           | 34,652 | 9,219,198  | 927,850         | 10,147,048 | 512,334.47       |
| 2017-2018<br>(April-February) | 17,037  | 10,897           | 27,934 | 6,262,411  | 259,641         | 6,522,052  | 443,136.76       |
| 2017                          |         |                  |        |            |                 |            |                  |
| February                      | 1,792   | 3,125            | 4,917  | 605,591    | 134,540         | 740,131    | 213,206.75       |
| March                         | 2,099   | 2,885            | 4,984  | 316,120    | 79,100          | 395,220    | -                |
| April                         | 2,092   | 2,634            | 4,726  | 614,327    | 52,050          | 666,377    | -                |
| Мау                           | 3,857   | 3,569            | 7,426  | 846,585    | 54,200          | 900,785    | 2,484.53         |
| June                          | 2,709   | 1,724            | 4,433  | 424,111    | 35,700          | 459,811    | 35,837.35        |
| July                          | 2,618   | 600              | 3,218  | 283,943    | 5,900           | 289,843    | -                |
| August                        | 694     | 89               | 783    | 562,892    | 11,750          | 574,642    | 46,953.00        |
| September                     | 304     | 47               | 351    | 467,771    | 9,200           | 476,971    | 42,363.90        |
| October                       | 1,079   | 5                | 1,084  | 495,504    | 9,170           | 504,674    | 60,920.45        |
| November                      | 634     | 77               | 711    | 582,634    | 19,425          | 602,059    | 47,231.22        |
| December                      | 555     | 486              | 1,041  | 831,380    | 22,066          | 853,446    |                  |
| 2018                          | to 25   | **               |        |            |                 | - *        |                  |
| January                       | 1,443   | 704              | 2,147  | 549,648    | 24,480          | 574,128    | 14,811.44        |
| February                      | 1,052   | 962              | 2,014  | 603,616    | 15,700          | 619,316    | 192,534.87       |

<sup>\*\*</sup> Pearls include joint venture production.

Sources: Myanmar Pearl Enterprise, Myanmar Gems Enterprise.

| FY                            | Tin*<br>Concentrates | Tungsten*<br>Concentrates | Tin* Tungsten and Scheelite |
|-------------------------------|----------------------|---------------------------|-----------------------------|
| 2015-2016                     | 450                  | 10                        | 242                         |
| 2016-2017                     | 405                  | 3                         | 296                         |
| 2017-2018<br>(April-February) | 300                  | 6                         | 504                         |
| 2017                          |                      |                           |                             |
| February                      | 69                   | 1                         | 20                          |
| March                         | 27                   |                           | 25                          |
| April                         | 26                   | 9                         | 43                          |
| May                           | 20                   | *                         | 55                          |
| June                          | 20                   | :                         | 40                          |
| July                          | 43                   | <u> </u>                  | 20                          |
| August                        | 2                    | 2                         | 39                          |
| September                     | 11                   | 2                         | 70                          |
| October                       | 20                   | 2                         | 36                          |
| November                      | 24                   |                           | 43                          |
| December                      | 34                   | 5                         | 46                          |
| 2018                          |                      |                           | *                           |
| January                       | 61                   | *                         | 62                          |
| February                      | 39                   | 57,                       | 50                          |