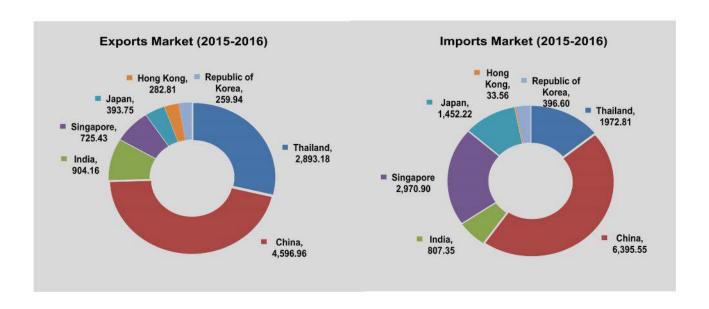

### TRADE BY MAJOR TRADING COUNTRY

China is, by far, the main destination for Myanmar exports: it represented 42.3% of total exports in 2016-2017 and nearly half 41.3% in 2015-2016. In 2016-2017, the next four largest destinations are Thailand (18.4%), India (7.9%), Japan (6.6%) and Singapore (4.0%). In 2015-2016, the same countries were the main destinations for exports, with India stable the third place between 2015-2016 and 2016-2017.

China is the main origin for Myanmar imports: imports from China represented 33.4% of total Myanmar imports in 2016-2017 and 38.6% in 2015-2016. In 2016-2017, the next four main origins for imports are Singapore (14.5% of total imports), Thailand (12.1%), Japan (7.2%) and India(5.8%). The previous year, main partners for imports were Singapore (17.9%), Thailand (11.9%), Japan (8.8%) and India (4.9%).

<sup>\*</sup> All exports include re-export

\*\* All imports include draw-back items

| -                             | Tha      | ailand     | Ch         | ina        | Mala    | ysia    | ln      | dia       |
|-------------------------------|----------|------------|------------|------------|---------|---------|---------|-----------|
| FY                            | Exports  | Imports    | Exports    | Imports    | Exports | Imports | Exports | Imports   |
| 2015-2016                     | 2,893.18 | 1,972.81   | 4,596.96   | 6,395.55   | 161.32  | 588.72  | 904.16  | 807.35    |
| 2016-2017 (p)                 | 2,202.24 | 2,086.22   | 5,055.47   | 5,749.01   | 159.01  | 821.37  | 943.48  | 999.69    |
| 2017-2018<br>(April-February) | 2,579.56 | 1,956.40   | 5,171.80   | 5,594.26   | 185.57  | 816.25  | 573.29  | 800.69    |
| 2017                          | A.C      |            |            |            |         |         | ***     |           |
| February                      | 159.70   | 196.98     | 470.11     | 483.07     | 18.09   | 74.93   | 54.11   | 121.21    |
| March                         | 184.14   | 230.60     | 476.69     | 593.47     | 19.99   | 134.44  | 77.53   | 122.21    |
| April                         | 194.60   | 103.80     | 270.78     | 407.42     | 14.83   | 52.85   | 70.40   | 65.80     |
| Мау                           | 207.50   | 187.44     | 416.80     | 639.41     | 20.26   | 90.31   | 148.98  | 94.80     |
| June                          | 201.71   | 189.39     | 536.44     | 560.67     | 8.97    | 66.19   | 88.65   | 45.77     |
| July                          | 224.60   | 174.20     | 471.91     | 461.26     | 35.80   | 64.78   | 64.72   | 67.98     |
| August                        | 235.53   | 193.19     | 230.51     | 478.16     | 7.25    | 96.29   | 59.72   | 56.12     |
| September                     | 335.11   | 217.48     | 552.23     | 517.55     | 10.01   | 66.63   | 25.30   | 57.02     |
| October                       | 232.31   | 147.45 (r) | 326.69 (r) | 436.27 (r) | 13.44   | 84.99   | 20.50   | 74.37 (r) |
| November                      | 243.88   | 164.53 (r) | 643.04 (r) | 500.50 (r) | 16.24   | 108.66  | 25.64   | 80.12 (r) |
| December                      | 271.04   | 187.40 (r) | 593.22 (r) | 491.01 (r) | 9.86    | 68.24   | 20.80   | 76.21 (r) |
| 2018                          |          |            |            |            |         |         |         |           |
| January                       | 211.88   | 160.12     | 546.10     | 612.35     | 32.04   | 63.85   | 23.57   | 91.36     |
| February                      | 221.40   | 231.40     | 584.08     | 489.66     | 16.87   | 53.46   | 25.01   | 91.14     |

| =-                            | Singa   | pore     | Jap     | an       | Republic | of Korea | Germ    | nany    |
|-------------------------------|---------|----------|---------|----------|----------|----------|---------|---------|
| FY                            | Exports | Imports  | Exports | Imports  | Exports  | Imports  | Exports | Imports |
| 2015-2016                     | 725.43  | 2,970.90 | 393.75  | 1,452.22 | 259.94   | 396.60   | 85.04   | 68.73   |
| 2016-2017 (p)                 | 472.84  | 2,494.32 | 784.26  | 1,247.53 | 342.43   | 523.64   | 219.74  | 122.37  |
| 2017-2018<br>(April-February) | 729.67  | 2,740.35 | 839.89  | 879.94   | 268.30   | 443.96   | 353.36  | 186.95  |
| 2017                          |         |          |         |          |          |          |         |         |
| February                      | 11.55   | 284.32   | 72.88   | 108.30   | 29.56    | 56.89    | 19.05   | 17.41   |
| March                         | 17.31   | 299.79   | 84.61   | 101.81   | 35.88    | 64.73    | 24.87   | 18.68   |
| April                         | 79.60   | 173.16   | 55.22   | 54.16    | 18.69    | 30.59    | 19.29   | 7.58    |
| May                           | 10.68   | 255.78   | 65.14   | 95.59    | 18.61    | 52.58    | 28.06   | 17.66   |
| June                          | 64.36   | 217.52   | 64.02   | 76.83    | 19.56    | 48.59    | 32.17   | 18.38   |
| July                          | 56.24   | 187.70   | 82.78   | 85.03    | 30.84    | 45.54    | 42.55   | 15.42   |
| August                        | 11.48   | 208.75   | 92.38   | 85.17    | 37.52    | 38.72    | 39.96   | 33.55   |
| September                     | 426.53  | 169.18   | 88.64   | 80.18    | 29.77    | 31.18    | 29.20   | 13.72   |
| October                       | 20.35   | 248.32   | 77.52   | 86.90    | 20.40    | 36.36    | 29.39   | 11.01   |
| November                      | 15.73   | 234.69   | 65.54   | 86.65    | 14.24    | 37.65    | 27.48   | 20.23   |
| December                      | 11.38   | 335.80   | 64.42   | 74.10    | 19.85    | 40.86    | 40.07   | 13.72   |
| 2018                          |         | **       |         | 95       |          |          |         |         |
| January                       | 17.10   | 355.75   | 89.95   | 88.09    | 26.40    | 37.27    | 42.34   | 25.24   |
| February                      | 16.22   | 353.70   | 94.28   | 67.24    | 32.42    | 44.62    | 22.85   | 10.44   |

| EV.                           | Hong I                                | Kong    | Indon   | esia    | United  | States  | United K | ingdom  |
|-------------------------------|---------------------------------------|---------|---------|---------|---------|---------|----------|---------|
| FY                            | Exports                               | Imports | Exports | Imports | Exports | Imports | Exports  | Imports |
| 2015-2016                     | 282.81                                | 33.56   | 139.84  | 601.96  | 69.22   | 127.68  | 35.24    | 15.14   |
| 2016-2017(p)                  | 204.16                                | 35.30   | 125.05  | 702.16  | 192.05  | 498.58  | 134.08   | 33.15   |
| 2017-2018<br>(April-February) | 350.17                                | 21.26   | 109.08  | 817.11  | 256.38  | 401.97  | 277.58   | 45.77   |
| 2017                          |                                       |         |         |         |         |         |          |         |
| February                      | 16.67                                 | 2.59    | 11.15   | 61.87   | 17.06   | 288.59  | 24.33    | 2.95    |
| March                         | 6.40                                  | 4.81    | 14.18   | 93.96   | 28.06   | 27.05   | 28.68    | 4.33    |
| April                         | 1.94                                  | 1.91    | 9.16    | 45.93   | 15.52   | 22.28   | 19.53    | 2.22    |
| May                           | 4.85                                  | 1.65    | 11.50   | 62.03   | 16.40   | 68.36   | 21.96    | 4.76    |
| June                          | 5.17                                  | 4.20    | 8.25    | 71.91   | 21.12   | 14.12   | 26.84    | 7.98    |
| July                          | 4.08                                  | 1.77    | 10.95   | 65.08   | 27.74   | 109.33  | 22.75    | 4.09    |
| August                        | 10.54                                 | 2.15    | 7.17    | 81.64   | 36.69   | 17.50   | 30.96    | 4.22    |
| September                     | 12.81                                 | 1.07    | 11.11   | 76.62   | 28.52   | 74.71   | 27.86    | 4.75    |
| October                       | 6.07                                  | 1.28    | 8.19    | 73.63   | 23.45   | 11.73   | 19.16    | 2.76    |
| November                      | 4.71                                  | 1.99    | 9.33    | 110.25  | 19.43   | 18.76   | 21.49    | 3.61    |
| December                      | 3.42                                  | 2.14    | 10.30   | 80.75   | 23.01   | 18.85   | 22.98    | 2.76    |
| 2018                          | · · · · · · · · · · · · · · · · · · · | ×       |         | a.      |         | 10      | *        |         |
| January                       | 4.95                                  | 1.37    | 8.99    | 77.77   | 25.03   | 26.25   | 30.66    | 4.95    |
| February                      | 291.63                                | 1.73    | 14.13   | 71.50   | 19.47   | 20.08   | 33.39    | 3.67    |