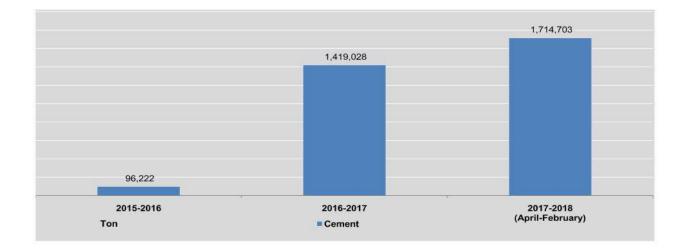

| 1                      |
| December                      | 246,639                               | θ.,                        | 5,926,695              | 5                      |
| 2018                          | · · · · · · · · · · · · · · · · · · · |                            |                        |                        |
| January                       | 195,534                               | <u>-</u>                   | 5,696,863              | 12                     |
| February                      | 179,889                               | 2                          | 19,662,692             | 31                     |

Since 2015-2016, production of vest is halted for privatization.

Cement production includes state own and joint venture. Note: 1 sheet = 32 sq ft





| FY                            | Cotton yarn<br>(thousand lb.) | Cotton fabrics (thousand yd.) | Cotton Longyi (Men's)<br>(thousand No.) |
|-------------------------------|-------------------------------|-------------------------------|-----------------------------------------|
| 2015-2016                     | 2,731                         | 1,517                         | 49                                      |
| 2016-2017                     | 3,224                         | 3,211                         | 29                                      |
| 2017-2018<br>(April-February) | 3,534                         | 1,168                         | 165                                     |
| 2017                          |                               |                               |