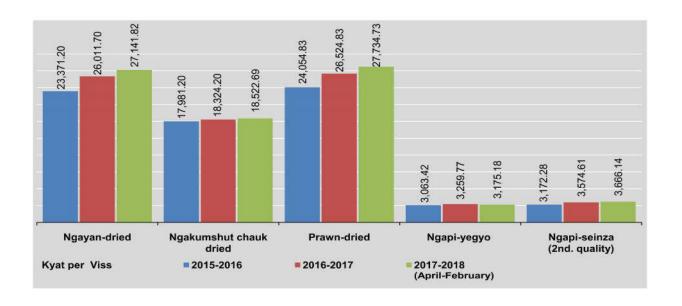

| 3,684.26                       |  |  |  |  |
| November                      | 27,450.00    | 18,559.78                 | 27,890.56   | 3,177.23    | 3,691.37                       |  |  |  |  |
| December                      | 27,445.05    | 18,597.83                 | 28,025.75   | 3,179.91    | 3,698.48                       |  |  |  |  |
| 2018                          |              |                           | *           |             | K:                             |  |  |  |  |
| January                       | 27,570.59    | 18,576.09                 | 28,150.64   | 3,177.43    | 3,697.46                       |  |  |  |  |
| February                      | 27,570.59    | 18,864.13                 | 28,199.57   | 3,203.10    | 3,714.87                       |  |  |  |  |



| FY                            | Meat, Poultry and Eggs |           |          |          |                          |                       |  |  |  |
|-------------------------------|------------------------|-----------|----------|----------|--------------------------|-----------------------|--|--|--|
|                               | Mutton                 | Beef      | Pork     | Chicken  | Chicken eggs<br>(10.Nos) | Duck eggs<br>(10.Nos) |  |  |  |
| 2015-2016                     | 13,783.52              | 9,617.51  | 8,189.57 | 6,394.64 | 1,223.94                 | 1,491.96              |  |  |  |
| 2016-2017                     | 14,484.40              | 10,554.71 | 8,503.14 | 6,691.17 | 1,280.52                 | 1,638.02              |  |  |  |
| 2017-2018<br>(April-February) |