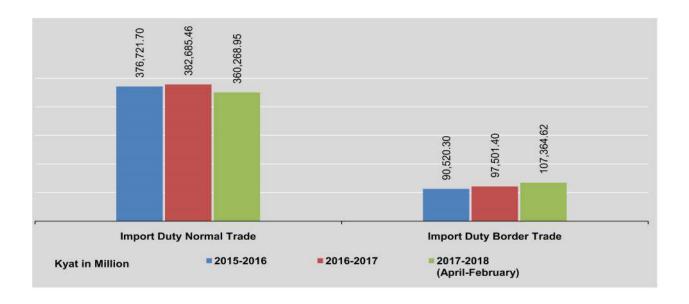

|
| July                              | 34,255.35      | 26,735.73    | 7,519.62     |
| August                            | 35,502.06      | 26,988.08    | 8,513.98     |
| September (p)                     | 36,919.73      | 26,772.76    | 10,146.97    |
| October (p)                       | 44,215.89      | 34,813.64    | 9,402.25     |
| November (p)                      | 54,404.81      | 43,173.40    | 11,231.41    |
| December (p)                      | 54,365.02      | 41,054.76    | 13,310.26    |
| 2018                              | ·              |              |              |
| January (p)                       | 55,007.67      | 42,848.21    | 12,159.46    |
| February (p)                      | 48,770.44      | 39,836.67    | 8,933.77     |

Source: Customs Department.



4.FINANCE 87

|                               |           | Tax                                                      | kes on Production | on and Expenditu | re                    |            |
|-------------------------------|-----------|----------------------------------------------------------|-------------------|------------------|-----------------------|------------|
| FY                            | Total     | Commodities<br>and Services<br>Tax and<br>Commercial Tax | State Lottery     | Stamp Duties     | Specific Goods<br>Tax | Income Tax |
| 2015-2016                     | 4,637,054 | 2,107,180                                                | 34,137            | 139,400          | :+:                   | 2,356,337  |
| 2016-2017                     | 5,377,820 | 1,892,187