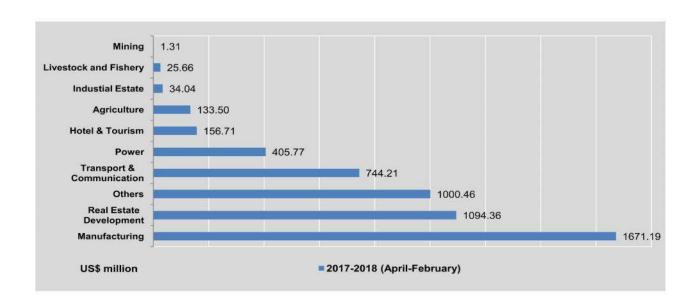

## **CONTENTS | MARCH 2018**

| <b>5</b> . | Investment   Analysis                                                          |     |
|------------|--------------------------------------------------------------------------------|-----|
|            | 5.1. Myanmar citizens investment of permitted enterprises by sector            | 92  |
|            | 5.2. Foreign investment of permitted enterprises by sector                     | 96  |
|            | 5.3. Foreign investment of permitted enterprises by country of origin          | 99  |
| 6.         | Transportation and Travel   Analysis                                           |     |
|            | 6.1. Transportation                                                            | 114 |
|            | 6.2. Yangon city private transport                                             | 115 |
|            | 6.3. Mandalay city private transport                                           | 116 |
|            | 6.4. Registered motor vehicles by type                                         | 117 |
|            | 6.5. Merchant shipping                                                         | 118 |
|            | 6.6. International tourist arrival                                             | 119 |
|            | 6.7. Tourist arrivals at Yangon, Mandalay and Naypyitaw International Airports | 120 |
|            | by type of nationality                                                         |     |
| 7.         | Labour and Employment   Analysis                                               |     |
|            | 7.1. Employment through Labour Offices                                         | 131 |
|            | 7.2. Overseas employment                                                       | 133 |
|            | 7.3. Placement of Workers For Local Employment                                 | 134 |
|            | Glossary and methodological notes                                              | 135 |