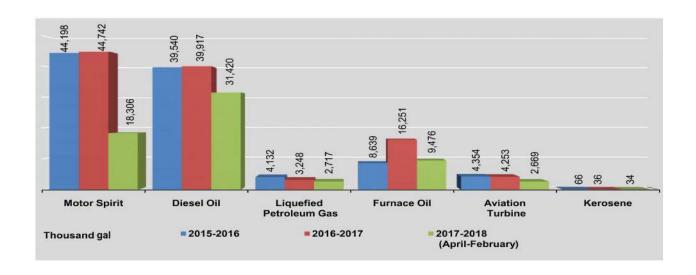

517      | 195                        | 1,142       | 283                 | 3         |
| 2018                          | *            |            | **                         | 1000        |                     | *:-<br>:- |
| January                       | 1,568        | 3,244      | 156                        | 656         | 188                 | 3         |
| February                      | 1,646        | 2,845      | 168                        | 1,605       | 165                 | 3         |

Sources: Myanma Pharmaceutical Industries,

No.(2) Heavy Industries Enterprise, No.(3) Heavy Industries Enterpris

Department of Mines,

Oil and Gas Planning Department,

Myanma Petrochemical Enterprise,

Department of Agriculture,

Myanma Timber Enterprise,
Myanma Economic Holdings Limited.



| FY                                            | Cooking Oil<br>(thousand viss) | Instant Noodles<br>(thousand pack) | Sugar<br>(metric ton) | Ready Made Garment<br>(thousand no.) |
|-----------------------------------------------|--------------------------------|------------------------------------|-----------------------|--------------------------------------|
| 2015-2016                                     | 508,119                        | 286,267                            | 142,735               | 1,554,819                            |
| 2016-2017 (p.a)                               | 525,140                        | 323,347                            | 174,894               | 1,641,131                            |
| 2017-2018 (p)<br>(April-September)            | 208,849