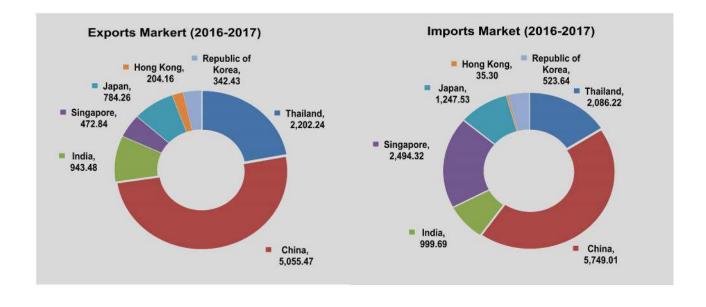

### TRADE BY MAJOR TRADING COUNTRY

China is, by far, the main destination for Myanmar exports: it represented 42.3% of total exports in 2016-2017 and nearly half 41.3% in 2015-2016. In 2016-2017, the next four largest destinations are Thailand (18.4%), India (7.9%), Japan (6.6%) and Singapore (4.0%). In 2015-2016, the same countries were the main destinations for exports, with India stable the third place between 2015-2016 and 2016-2017.

China is the main origin for Myanmar imports: imports from China represented 33.4% of total Myanmar imports in 2016-2017 and 38.6% in 2015-2016. In 2016-2017, the next four main origins for imports are Singapore (14.5% of total imports), Thailand (12.1%), Japan (7.2%) and India(5.8%). The previous year, main partners for imports were Singapore (17.9%), Thailand (11.9%), Japan (8.8%) and India (4.9%).

<sup>\*</sup> All exports include re-export

\*\* All imports include draw-back items

| -                             | Tha      | ailand     | Ch         | ina        | Mala    | ysia    | ln      | dia       |
|-------------------------------|----------|------------|------------|------------|---------|---------|---------|-----------|
| FY                            | Exports  | Imports    | Exports    | Imports    | Exports | Imports | Exports | Imports   |
| 2015-2016                     | 2,893.18 | 1,972.81   | 4,596.96   | 6,395.55   | 161.32  | 588.72  | 904.16  | 807.35    |
| 2016-2017 (p)                 | 2,202.24 | 2,086.22   | 5,055.47   | 5,749.01   | 159.01  | 821.37  | 943.48  | 999.69    |
| 2017-2018<br>(April-February) | 2,579.56 | 1,956.40   | 5,171.80   | 5,594.26   | 185.57  | 816.25  | 573.29  | 800.69    |
| 2017                          | A.C      |            |            |            |         |         | ***     |           |
| February                      | 159.70   | 196.98     | 470.11     | 483.07     | 18.09   | 74.93   | 54.11   | 121.21    |
| March                         | 184.14   | 230.60     | 476.69     | 593.47     | 19.99   | 134.44  | 77.53   | 122.21    |
| April                         | 194.60   | 103.80     | 270.78     | 407.42     | 14.83   | 52.85   | 70.40   | 65.80     |
| Мау                           | 207.50   | 187.44     | 416.80     | 639.41     | 20.26   | 90.31   | 148.98  | 94.80     |
| June                          | 201.71   | 189.39     | 536.44     | 560.67     | 8.97    | 66.19   | 88.65   | 45.77     |
| July                          | 224.60   | 174.20     | 471.91     | 461.26     | 35.80   | 64.78   | 64.72   | 67.98     |
| August                        | 235.53   | 193.19     | 230.51     | 478.16     | 7.25    | 96.29   | 59.72   | 56.12     |
| September                     | 335.11   | 217.48     | 552.23     | 517.55     | 10.01   | 66.63   | 25.30   | 57.02     |
| October                       | 232.31   | 147.45 (r) | 326.69 (r) | 436.27 (r) | 13.44   | 84.99   | 20.50   | 74.37 (r) |
| November                      | 243.88   | 164.53 (r) | 643.04 (r) | 500.50 (r) | 16.24   | 108.66  | 25.64   | 80.12 (r) |
| December                      | 271.04   | 187.40 (r) | 593.22 (r) | 491.01 (r) | 9.86    | 68.24   | 20.80   | 76.21 (r) |
| 2018                          |          |            |            |            |         |         |         |           |
| January                       | 211.88   | 160.12     | 546.10     | 612.35     | 32.04   | 63.85   | 23.57   | 91.36     |
| February                      | 221.40   | 231.40     | 584.08     | 489.66     | 16.87   | 53.46   | 25.01   | 91.14     |

| =-                            | Singa   | pore     | Jap     | an       | Republic | of Korea | Germ    | nany    |
|-------------------------------|---------|----------|---------|----------|----------|----------|---------|---------|
| FY                            | Exports | Imports  | Exports | Imports  | Exports  | Imports  | Exports | Imports |
| 2015-2016                     | 725.43  | 2,970.90 | 393.75  | 1,452.22 | 259.94   | 396.60   | 85.04   | 68.73   |
| 2016-2017 (p)                 | 472.84  | 2,494.32 | 784.26  | 1,247.53 | 342.43   | 523.64   | 219.74  | 122.37  |
| 2017-2018<br>(April-February) | 729.67  | 2,740.35 | 839.89  | 879.94   | 268.30   | 443.96   | 353.36  | 186.95  |
| 2017                          |         |          |         |          |          |          |         |         |
| February                      | 11.55   | 284.32   | 72.88   | 108.30   | 29.56    | 56.89    | 19.05   | 17.41   |
| March                         | 17.31   | 299.79   | 84.61   | 101.81   | 35.88    | 64.73    | 24.87   | 18.68   |
| April                         | 79.60   | 173.16   | 55.22   | 54.16    | 18.69    | 30.59    | 19.29   | 7.58    |
| May                           | 10.68   | 255.78   | 65.14   | 95.59    | 18.61    | 52.58    | 28.06   | 17.66   |
| June                          | 64.36   | 217.52   | 64.02   | 76.83    | 19.56    | 48.59    | 32.17   | 18.38   |
| July                          | 56.24   | 187.70   | 82.78   | 85.03    | 30.84    | 45.54    | 42.55   | 15.42   |
| August                        | 11.48   | 208.75   | 92.38   | 85.17    | 37.52    | 38.72    | 39.96   | 33.55   |
| September                     | 426.53  | 169.18   | 88.64   | 80.18    | 29.77    | 31.18    | 29.20   | 13.72   |
| October                       | 20.35   | 248.32   | 77.52   | 86.90    | 20.40    | 36.36    | 29.39   | 11.01   |
| November                      | 15.73   | 234.69   | 65.54   | 86.65    | 14.24    | 37.65    | 27.48   | 20.23   |
| December                      | 11.38   | 335.80   | 64.42   | 74.10    | 19.85    | 40.86    | 40.07   | 13.72   |
| 2018                          |         | **       |         | 95       |          |          |         |         |
| January                       | 17.10   | 355.75   | 89.95   | 88.09    | 26.40    | 37.27    | 42.34   | 25.24   |
| February                      | 16.22   | 353.70   | 94.28   | 67.24    | 32.42    | 44.62    | 22.85   | 10.44   |

| EV.                           | Hong I                                | Kong    | Indon   | esia    | United  | States  | United K | ingdom  |
|-------------------------------|---------------------------------------|---------|---------|---------|---------|---------|----------|---------|
| FY                            | Exports                               | Imports | Exports | Imports | Exports | Imports | Exports  | Imports |
| 2015-2016                     | 282.81                                | 33.56   | 139.84  | 601.96  | 69.22   | 127.68  | 35.24    | 15.14   |
| 2016-2017(p)                  | 204.16                                | 35.30   | 125.05  | 702.16  | 192.05  | 498.58  | 134.08   | 33.15   |
| 2017-2018<br>(April-February) | 350.17                                | 21.26   | 109.08  | 817.11  | 256.38  | 401.97  | 277.58   | 45.77   |
| 2017                          |                                       |         |         |         |         |         |          |         |
| February                      | 16.67                                 | 2.59    | 11.15   | 61.87   | 17.06   | 288.59  | 24.33    | 2.95    |
| March                         | 6.40                                  | 4.81    | 14.18   | 93.96   | 28.06   | 27.05   | 28.68    | 4.33    |
| April                         | 1.94                                  | 1.91    | 9.16    | 45.93   | 15.52   | 22.28   | 19.53    | 2.22    |
| May                           | 4.85                                  | 1.65    | 11.50   | 62.03   | 16.40   | 68.36   | 21.96    | 4.76    |
| June                          | 5.17                                  | 4.20    | 8.25    | 71.91   | 21.12   | 14.12   | 26.84    | 7.98    |
| July                          | 4.08                                  | 1.77    | 10.95   | 65.08   | 27.74   | 109.33  | 22.75    | 4.09    |
| August                        | 10.54                                 | 2.15    | 7.17    | 81.64   | 36.69   | 17.50   | 30.96    | 4.22    |
| September                     | 12.81                                 | 1.07    | 11.11   | 76.62   | 28.52   | 74.71   | 27.86    | 4.75    |
| October                       | 6.07                                  | 1.28    | 8.19    | 73.63   | 23.45   | 11.73   | 19.16    | 2.76    |
| November                      | 4.71                                  | 1.99    | 9.33    | 110.25  | 19.43   | 18.76   | 21.49    | 3.61    |
| December                      | 3.42                                  | 2.14    | 10.30   | 80.75   | 23.01   | 18.85   | 22.98    | 2.76    |
| 2018                          | · · · · · · · · · · · · · · · · · · · | ×       |         | a.      |         | 10      | *        |         |
| January                       | 4.95                                  | 1.37    | 8.99    | 77.77   | 25.03   | 26.25   | 30.66    | 4.95    |
| February                      | 291.63                                | 1.73    | 14.13   | 71.50   | 19.47   | 20.08   | 33.39    | 3.67    |