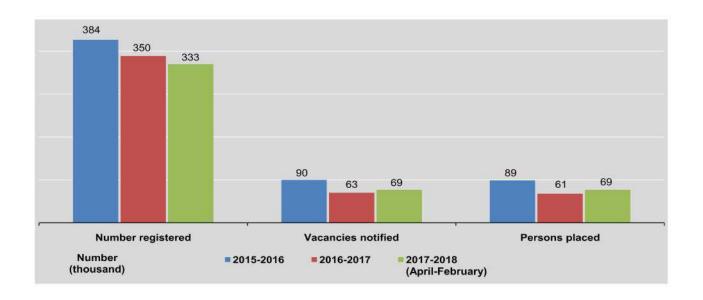

|  |  |  |  |
| 2018                          |                        |                       | 12.0                                                  |                   | No.                                                           |  |  |  |  |
| January                       | 35,419                 | 8,071                 | 8,835                                                 | 8,375             | 336,817                                                       |  |  |  |  |
| February                      | 30,639                 | 8,041                 | 8,339                                                 | 8,029             | 336,822                                                       |  |  |  |  |

Source: Department of Labour.



| 11.00mg                       | Total               |         |          | Placemen | t of Worke     | rs for Ove | rseas em | ployme | nt           |       |                  |
|-------------------------------|---------------------|---------|----------|----------|----------------|------------|----------|--------|--------------|-------|------------------|
| (A) (B)                       | Overseas<br>Workers | Thai    | Malaysia | Korea    | Singa-<br>pore | Japan      | Qatar    | UAE    | Hong<br>Kong | Macau | Laos             |
| 2015-2016                     | 105,616             | 62,380  | 35,967   | 4,870    | 432            | 1,794      | 2        | 170    | 1            | 2     | 72               |
| 2016-2017                     | 142,721             | 108,570 | 25,134   | 5