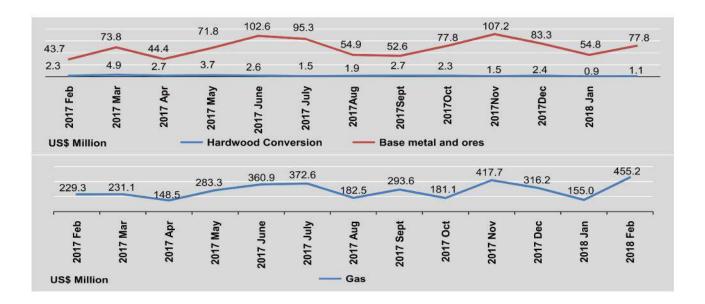

| 53,947.3 *                         | 455.2   |

\* million cubic feet (Cont'd)

<sup>\*\*2017-2018 (</sup>April-September)



|                               | Jade                                  | Suga     | ar       | Garme                     | ent     | Others    |
|-------------------------------|---------------------------------------|----------|----------|---------------------------|---------|-----------|
| FY                            | Value                                 | Quantity | Value    | Quantity<br>(thou.number) | Value   | Value     |
| 2015-2016                     | 569.5                                 | 581.4    | 334.6    | 203,048.1                 | 859.1   | 1,825.3   |
| 2016-2017(p)                  | 454.0                                 | 1,233.8  | 702.3    | 422,557.9                 | 1,878.8 | 2,270.2   |
| 2017-2018<br>(April-February) | 753.2