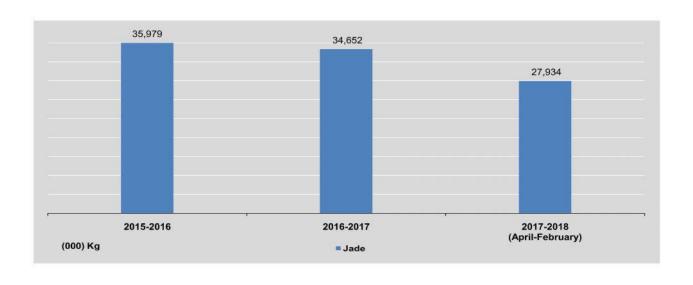

### TRADE BY COMMODITY GROUP

Exports are presented according to seven main groups of commodities. In 2016-2017, the most important exports were manufactured products, agricultural products and mineral products. Within these groups, the major products are rice, matpe, green mung bean, maize, pesingon and sesame seeds for agricultural products; gas and garment for manufactured products; and, jade for mineral products.