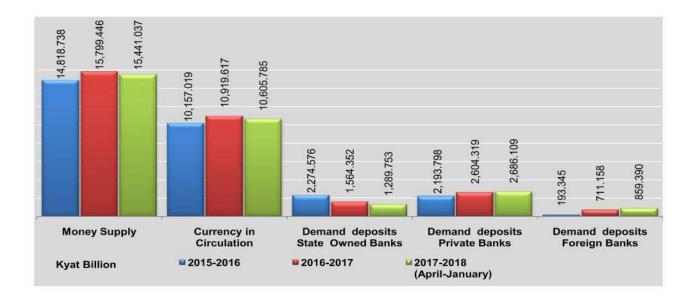

2,668,884        | 874,204          | 14,704,508   | 0.43                                      |
| November                     | 10,082,282  | 1,362,289            | 2,724,352        | 885,373          | 15,054,296   | 2.38                                      |
| December                     | 10,390,906  | 1,591,582            | 2,815,989        | 1,008,787        | 15,807,264   | 5.00                                      |
| 2018                         | 5.          |                      |                  | un .             |              |                                           |
| January                      | 10,605,785  | 1,289,753            | 2,686,109        | 859,390          | 15,441,037   | -2.32                                     |

Source: Central Bank of Myanmar.



|                              |            | Sav                     | ings Depo        | sits             | Savings<br>Certificates | Ti                      | me Deposit       | ts               | Other D                 | eposits          |
|------------------------------|------------|-------------------------|------------------|------------------|-------------------------|-------------------------|------------------|------------------|-------------------------|------------------|
| FY                           | Total      | State<br>Owned<br>Banks | Private<br>Banks | Foreign<br>Banks | State<br>Owned<br>Banks | State<br>Owned<br>Banks | Private<br>Banks | Foreign<br>Banks | State<br>Owned<br>Banks | Private<br>Banks |
| 2015-2016                    | 21,221,074 | 3,557,462