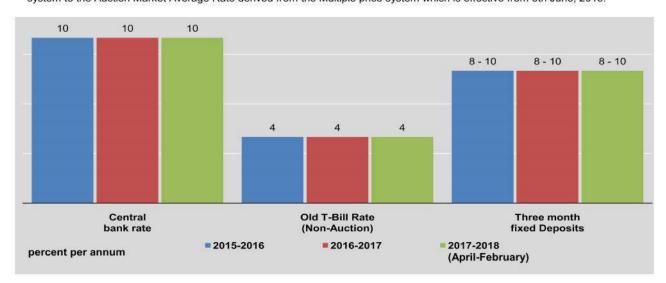

)               | -                        |                            | 8.70 **           | (17.1.2018                 |  |
| February                      | 10.00        | 4.00               | (#1)                         | 7.00<br>7.07 *                                                         | (31.1.2018)<br>(14.2.2018)               |                          | (31.1.2018)<br>(14.2.2018) | 8.70 *            | (14.2.2018                 |  |

<sup>\*</sup> The rate of Treasury Bonds is reflected by Auction Market and it is effective from October, 2016.

<sup>\*\*</sup> The rate of Treasury Bills is changed from the Auction Market Rate derived from the single price system to the Auction Market Average Rate derived from the Multiple price system which is effective from 5th June, 2015.



|                               | Treasur                          | y Bonds ( Non-Au                   | uction)                           |              | Fixed deposits |                |
|-------------------------------|----------------------------------|------------------------------------|-----------------------------------|--------------|----------------|----------------|
| End of FY                     | Two<br>year<br>treasury<br>bonds | Three<br>year<br>treasury<br>bonds | Five<br>year<br>treasury<br>bonds | Three months | Six<br>months  | Nine<br>months |
| 2015-2016                     | 8.75                             | 9.00                               | 9.50                              | 8.00-10.00   | 8.00-10.00     | 8.00-10.00     |
| 2016-2017                     |