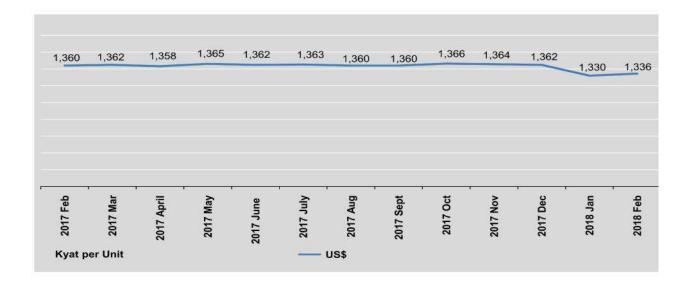

|
| September (30-9-2017)         | 1,208.00 | 321.78    | 12.90    | 1,001.10  | 40.74 | 1,360.00 | 23.42   |
| October (31-10-2017)          | 1,207.60 | 322.66    | 12.97    | 1,003.30  | 41.12 | 1,366.00 | 23.58   |
| November (30-11-2017)         | 1,217.00 | 334.19    | 12.94    | 1,012.30  | 41.88 | 1,364.00 | 23.33   |
| December (29-12-2017)         | 1,206.40 | 335.39    | 12.30    | 1,018.20  | 41.69 | 1,362.00 | 23.65   |
| 2018                          |          |           |          |           |       | ,        |         |
| January (31-1-2018)           | 1,221.70 | 340.94    | 12.01    | 1,014.00  | 42.34 | 1,330.00 | 23.64   |
| February (28-2-2018)          | 1,243.70 | 340.34    | 12.06    | 1,008.70  | 42.48 | 1,336.00 | 23.89   |

Source: Central Bank of Myanmar.



| EV.                               | TALIDA         | Import I     | Duty         |
|-----------------------------------|----------------|--------------|--------------|
| FY                                | Total Duties - | Normal Trade | Border Trade |
| 2015-2016                         | 467,242.00     | 376,721.70   | 90,520.30    |
| 2016-2017                         | 480,186.86     | 382,685.46   | 97,501.41    |
| 2017-2018 (p)<br>(April-February) | 467,633.57     | 360,268.95   | 107,364.62   |
| 2017                              |                |              |              |
| February                          | 40,828.19      | 34,211.77    | 6,616.42     |
| March                             | 49,200.38      | 37,679.77    | 11,520.61    |
| April