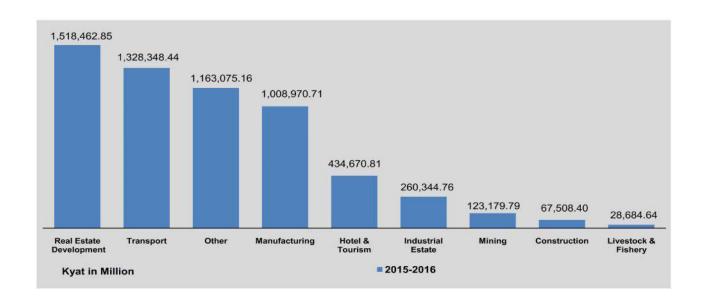

|  |
| 2018                          |                            |            |                               |                            |          |                               |                            |              |                               |  |
| January                       | 12                         | 61.22      | 129,297.27                    | 2                          | (H)      | 100.00                        | -                          | -:           | -                             |  |
| February                      | 11                         | 115.75 *   | 341,747.57 *                  | - 8                        |          | -                             | 1                          | 3.99         | 5,836.17                      |  |



|                               |                            | Manufac          | turing                      |      | Powe      | er                            | Transport                  |              |                               |  |
|-------------------------------|----------------------------|------------------|-----------------------------|------|-----------|-------------------------------|----------------------------|--------------|-------------------------------|--|
| FY                            | No. of<br>Enter-<br>prises | us\$             | Total S\$ Investment (Kyat) |      | US\$      | Total<br>Investment<br>(Kyat) | No. of<br>Enter-<br>prises | US\$         | Total<br>Investment<br>(Kyat) |  |
| 2015-2016                     | 60                         | 725.29 *