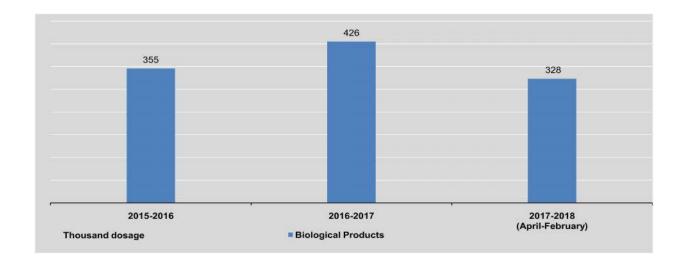

| 37                                             |
| 2018                          |                | ,                   |                                                 |                           |                                       |                                                |
| January                       | 49,257         | 107,542             | 786                                             | 69                        | 4,461                                 | 1:                                             |
| February                      | 38,896         | 72,385              |                                                 | 39                        | 4,469                                 | 18                                             |



| FY                            | Paper<br>(All Sorts)<br>(ton) | Fertilizer<br>(Urea)<br>(metric ton) | Beer<br>(gallon) | Alcohol<br>(gallon) |
|-------------------------------|-------------------------------|--------------------------------------|------------------|---------------------|
| 2015-2016                     | -                             | 130,431                              | 46,812,656       | 2,380,246           |
| 2016-2017                     | =                             | 83,223                               | 52,380,225       | 3,265,186           |
| 2017-2018<br>(April-February) | -                             | 95,914                               | 53,666,968       | 2,567,128           |
| 2017                          |                               |