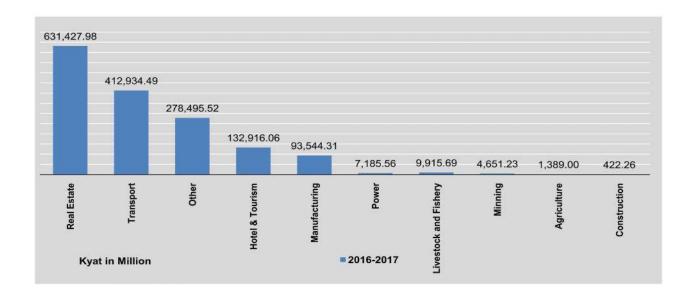

| 29.51 *      | 44,715.27                     |  |
| 2018                          |                            | 3                |                             | A 33 | *8        |                               |                            |              | *                             |  |
| January                       | 2                          | 0.68             | 1,470.12                    | ¥ 1  | -         | -                             | 323                        | -            | -                             |  |
| February                      | 3                          | 8.56 *           | 18,915.21 *                 | -    | -         | 6=3                           | 1                          | 51.34        | 74,892.06                     |  |



|                               | H                          | lotel and T        | ourism                        | Rea                        | I Estate De    | velopment                     | Construction               |                  |                               |  |
|-------------------------------|----------------------------|--------------------|-------------------------------|----------------------------|----------------|-------------------------------|----------------------------|------------------|-------------------------------|--|
| FY                            | No. of<br>Enter-<br>prises | US\$               | Total<br>Investment<br>(Kyat) | No. of<br>Enter-<br>prises | US\$           | Total<br>Investment<br>(Kyat) | No. of<br>Enter-<br>prises | US\$             | To