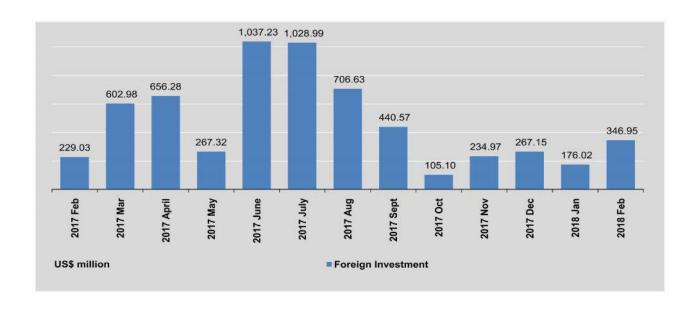

## **CONTENTS | MARCH 2018**

| <b>5</b> . | Investment   Analysis                                                          |     |
|------------|--------------------------------------------------------------------------------|-----|
|            | 5.1. Myanmar citizens investment of permitted enterprises by sector            | 92  |
|            | 5.2. Foreign investment of permitted enterprises by sector                     | 96  |
|            | 5.3. Foreign investment of permitted enterprises by country of origin          | 99  |
| 6.         | Transportation and Travel   Analysis                                           |     |
|            | 6.1. Transportation                                                            | 114 |
|            | 6.2. Yangon city private transport                                             | 115 |
|            | 6.3. Mandalay city private transport                                           | 116 |
|            | 6.4. Registered motor vehicles by type                                         | 117 |
|            | 6.5. Merchant shipping                                                         | 118 |
|            | 6.6. International tourist arrival                                             | 119 |
|            | 6.7. Tourist arrivals at Yangon, Mandalay and Naypyitaw International Airports | 120 |
|            | by type of nationality                                                         |     |
| 7.         | Labour and Employment   Analysis                                               |     |
|            | 7.1. Employment through Labour Offices                                         | 131 |
|            | 7.2. Overseas employment                                                       | 133 |
|            | 7.3. Placement of Workers For Local Employment                                 | 134 |
|            | Glossary and methodological notes                                              | 135 |