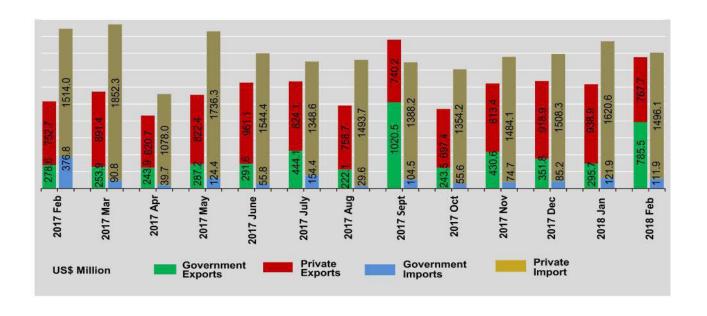

### TRADE BY SECTOR

In 2016-2017, both government exports (32.4%) and imports (62.2%) decreased compared to the previous year. Over this period, private exports (46.6%) and imports (15.8%) also increased compared to the previous year.

In 2015-2016, both government exports and imports decreased compared to the previous year, by 22.8% and 7.2% respectively. Over the same period, private exports and imports increased by 4.6% and 1.0% respectively.

The share of government exports in total exports was 31.3% in 2016-2017, a decrease compared to its share of 49.7% in 2015-2016. The share of government imports in total imports was 5.6% in 2016-2017, a decrease compared to its share of 15.4% in 2015-2016.

<sup>\*</sup> All exports include re-export

<sup>\*\*</sup> All imports include draw-back items

| 20                            |          | Exports *  |           |             | Imports ** |            |
|-------------------------------|----------|------------|-----------|-------------|------------|------------|
| FY                            | Total    | Government | Private   | Total       | Government | Private    |
| 2015-2016                     | 11,136.9 | 5,536.0    | 5,600.9   | 16,577.9    | 2,554.5    | 14,023.4   |
| 2016-2017 (p)                 | 11,951.6 | 3,742.0    | 8,209.6   | 17,211.1    | 965.7      | 16,245.4   |
| 2017-2018<br>(April-February) | 13,480.0 | 4,616.5    | 8,863.5   | 17,010.2    | 957.7      | 16,052.5   |
| 2017                          |          |            |           |             |            |            |
| February                      | 1,031.3  | 278.6      | 752.7     | 1,890.8     | 376.8      | 1,514.0    |
| March                         | 1,145.3  | 253.9      | 891.4     | 1,943.1     | 90.8       | 1,852.3    |
| April                         | 864.6    | 243.9      | 620.7     | 1,117.7     | 39.7       | 1,078.0    |
| May                           | 1,109.6  | 287.2      | 822.4     | 1,860.7     | 124.4      | 1,736.3    |
| June                          | 1,252.7  | 291.6      | 961.1     | 1,600.2     | 55.8       | 1,544.4    |
| July                          | 1,268.2  | 444.1      | 824.1     | 1,503.0     | 154.4      | 1,348.6    |
| August                        | 980.8    | 222.1      | 758.7     | 1,523.3     | 29.6       | 1,493.7    |
| September                     | 1,760.7  | 1,020.5    | 740.2     | 1,492.7 (r) | 104.5      | 1,388.2 (r |
| October                       | 940.9    | 243.5 (r)  | 697.4     | 1,409.8 (r) | 55.6 (r)   | 1,354.2    |
| November                      | 1,244.0  | 430.6 (r)  | 813.4 (r) | 1,558.8 (r) | 74.7 (r)   | 1,484.1    |
| December                      | 1,270.7  | 351.8 (r)  | 918.9 (r) | 1,593.5 (r) | 85.2 (r)   | 1,508.3    |
| 2018                          |          |            |           |             |            |            |
| January                       | 1,234.6  | 295.7      | 938.9     | 1,742.5     | 121.9 (r)  | 1,620.6 (1 |
| February                      | 1,553.2  | 785.5      | 767.7     | 1,608.0     | 111.9      | 1,496.1    |