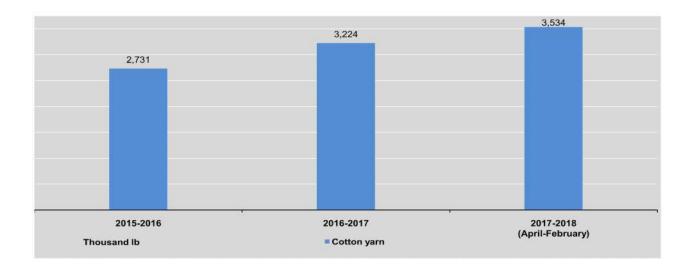

| 120                           | 2                                       |
| November                      | 193                           | 73                            | -                                       |
| December                      | 402                           | 175                           | 170                                     |
| 2018                          |                               |                               |                                         |
| January                       | 486                           | 206                           | 28                                      |
| February                      | 434                           | 145                           | 26                                      |



|                               |                |                     | Pharmaceuti                                     | cal Products              |                                       |                                                |
|-------------------------------|----------------|---------------------|-------------------------------------------------|---------------------------|---------------------------------------|------------------------------------------------|
| FY                            | Solids<br>(kg) | Liquids<br>(litres) | Ointment<br>and Similar<br>Preparations<br>(kg) | Tablets<br>(Million tabs) | Sterile<br>Products<br>(thousand amp) | Biological<br>Products<br>(thousand<br>dosage) |
| 2015-2016                     | 803,581        | 169,765             | 28,97