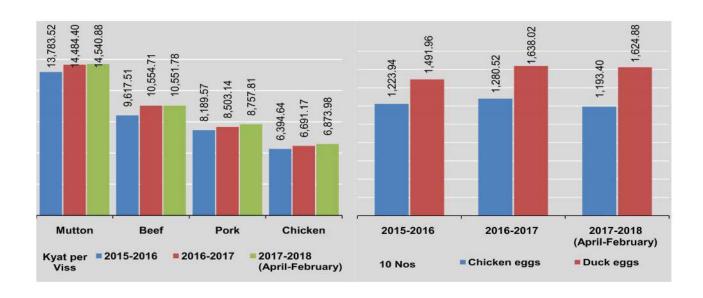

1,623.91              |  |  |  |
| November                      | 14,644.44              | 10,544.60 | 8,811.64 | 6,748.06 | 1,170.56                 | 1,623.48              |  |  |  |
| December                      | 14,617.14              | 10,437.50 | 8,894.10 | 6,750.00 | 1,181.05                 | 1,630.65              |  |  |  |
| 2018                          |                        | ,         |          |          |                          |                       |  |  |  |
| January                       | 14,877.14              | 10,461.54 | 8,909.66 | 6,751.91 | 1,189.40                 | 1,642.24              |  |  |  |
| February                      | 15,176.88              | 10,621.23 | 9,014.68 | 6,759.92 | 1,166.40                 | 1,611.21              |  |  |  |



3. PRICES 67

| F-28194                       | Edible    | Oils     | Pulses          |                  |                    |                       |  |  |
|-------------------------------|-----------|----------|-----------------|------------------|--------------------|-----------------------|--|--|
| FY                            | Groundnut | Palm     | Gram<br>(split) | Pegyi<br>(whole) | Penilay<br>(whole) | Sadawpe<br>(lonethay) |  |  |
| 2015-2016                     | 5,086.39  | 1,914.51 | 2,212.96        | 1,998.11         | 4,078.06           | 1,924.21              |  |  |
| 2016-2017                     | 5,281.98  | 2,062.75 | 2,978.40        | 2,308.18         | 4,441.74           | 2,114.91              |  |  |
| 2017-2018<br>(April-February) | 5,274.44  | 2,137.93 | 3,