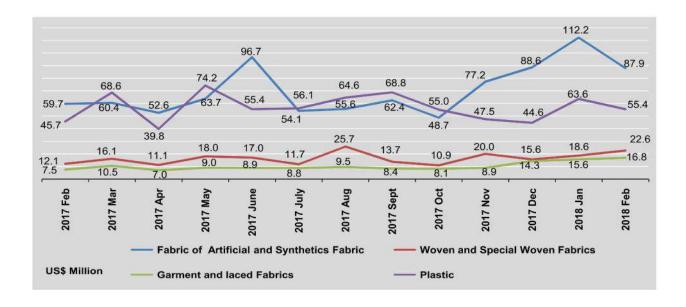

Main commodities imported from China are fabric of artificial and synthetics fabric, base metals and manufactures, non-electric machinery and transport equiment, electric machinery and apparatus. While major imports from Thailand are non-electric machinery and transport equipment, electric machinery and apparatus, Refined Mineral Oil and plastic.