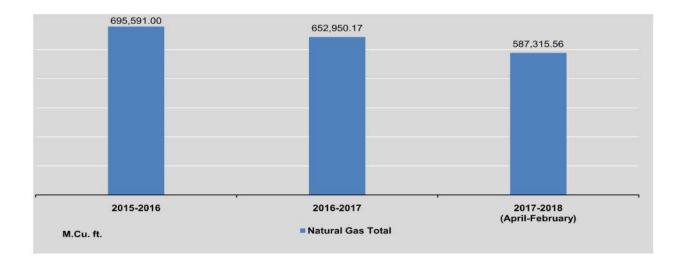

| 335                   | 54,945.35                  | 565.11                     | 55,510.46           | 1,315         |
| December                      | 327                   | 56,949.97                  | 536.13                     | 57,486.10           | 1,335         |
| 2018                          |                       |                            |                            |                     |               |
| January                       | 306                   | 53,402.92                  | 523.53                     | 53,926.45           | 629           |
| February                      | 276                   | 50,366.30                  | 510.88                     | 50,877.18           | 1,100         |

<sup>\*</sup> Includes joint venture offshore production.



| FY                            | Motor Spirit | Diesel Oil | Liquefied<br>Petroleum Gas | Furnace Oil | Aviation<br>Turbine | Kerosene  |
|-------------------------------|--------------|------------|----------------------------|-------------|---------------------|-----------|
| 2015-2016                     | 44,198       | 39,540     | 4,132                      | 8,639       | 4,354               | 66        |
| 2016-2017                     | 44,742       | 39,917     | 3,248                      | 16,251      | 4,253               | 36        |
| 2017-2018<br>(April-February) | 18,306       | 31,420     | 2,717                      | 9,476       | 2,669               | 34        |
| 2017                          |              |            |                            |