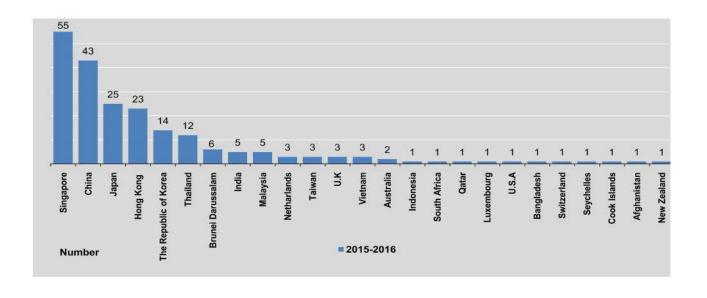

### TRADE BY MAJOR TRADING COUNTRY

China is, by far, the main destination for Myanmar exports: it represented 42.3% of total exports in 2016-2017 and nearly half 41.3% in 2015-2016. In 2016-2017, the next four largest destinations are Thailand (18.4%), India (7.9%), Japan (6.6%) and Singapore (4.0%). In 2015-2016, the same countries were the main destinations for exports, with India stable the third place between 2015-2016 and 2016-2017.