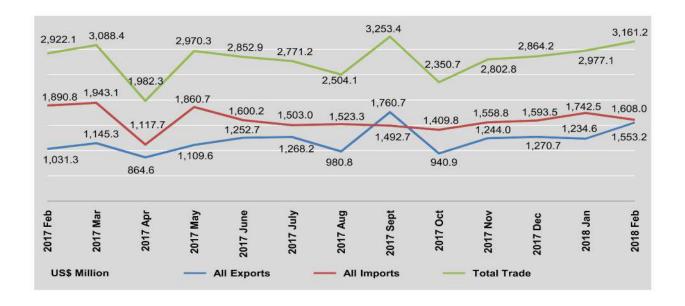

When comparing February 2017 and February 2018, total trade increased by 8.2%, domestic exports increased by 57.5% and general imports decreased by 5.3%.

In February 2018, the share of domestic exports in all exports was 79.5% and for general imports it was 87.3%.

| PAGE N                        | Total    | Expo                | rts              | Impo               | rts               | Trade    |  |
|-------------------------------|----------|---------------------|------------------|--------------------|-------------------|----------|--|
| FY                            | Trade    | Domestic<br>Exports | All<br>Exports * | General<br>Imports | All<br>Imports ** | Balance  |  |
| 2015-2016                     | 27,714.8 | 9,215.2             | 11,136.9         | 15,740.0           | 16,577.9          | -5,441.0 |  |
| 2016-2017 (p)                 | 29,162.7 | 8,843.9             | 11,951.6         | 15,816.9           | 17,211.1          | -5,259.5 |  |
| 2017-2018<br>(April-February) | 30,490.2 | 9,201.5             | 13,480.0         | 15,240.7           | 17,010.2          | -3,530.2 |  |
| 2017                          |          |                     |                  |                    |                   |          |  |
| February                      | 2,922.1  | 783.8               | 1,031.3          | 1,483.0            | 1,890.8           | -859.5   |  |
| March                         | 3,088.4  | 863.5               | 1,145.3          | 1,780.3            | 1,943.1           | -797.8   |  |
| April                         | 1,982.3  | 615.1               | 864.6            | 1,012.0            | 1,117.7           | -253.1   |  |
| Мау                           | 2,970.3  | 852.6               | 1,109.6          | 1,635.0            | 1,860.7           | -751.1   |  |
| June                          | 2,852.9  | 914.5               | 1,252.7          | 1,432.1            | 1,600.2           | -347.5   |  |
| July                          | 2,771.2  | 887.1               | 1,268.2          | 1,377.8            | 1,503.0           | -234.8   |  |
| August                        | 2,504.1  | 578.7               | 980.8            | 1,378.4            | 1,523.3           | -542.5   |  |
| September                     | 3,253.4  | 919.1               | 1,760.7          | 1,316.3 (r)        | 1,492.7 (r)       | 268.0    |  |
| October                       | 2,350.7  | 652.4 (r)           | 940.9 (r)        | 1,280.5 (r)        | 1,409.8 (r)       | -468.9   |  |
| November                      | 2,802.8  | 913.0 (r)           | 1,244.0 (r)      | 1,409.4 (r)        | 1,558.8 (r)       | -314.8   |  |
| December                      | 2,864.2  | 849.7 (r)           | 1,270.7 (r)      | 1,440.3 (r)        | 1,593.5 (r)       | -322.8   |  |
| 2018                          |          |                     |                  |                    |                   |          |  |
| January                       | 2,977.1  | 784.9               | 1,234.6          | 1,554.6 (r)        | 1,742.5           | -507.9   |  |
| February                      | 3,161.2  | 1,234.4             | 1,553.2          | 1,404.3            | 1,608.0           | -54.8    |  |