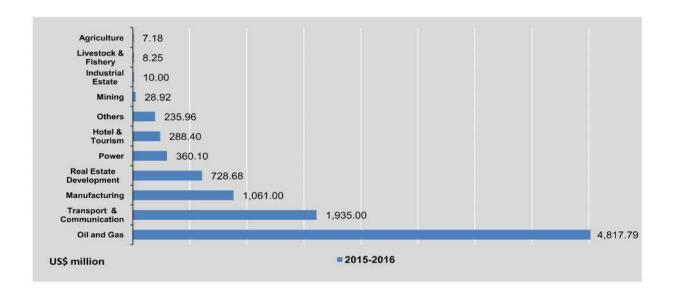

|                               | Fis                                 | h                                   | Milk                       | Egg                    | g                       |
|-------------------------------|-------------------------------------|-------------------------------------|----------------------------|------------------------|-------------------------|
| FY                            | Fresh<br>production<br>(thou. Viss) | Marine<br>production<br>(thou.Viss) | production<br>(thou. Viss) | Hen Egg<br>(thou. No.) | Duck Egg<br>(thou. No.) |
| 2015-2016                     | 1,578,344                           | 1,828,054                           | 1,455,045                  | 10,512,965             | 996,952                 |
| 2016-2017                     | 1,605,378                           | 1,850,017                           | 1,487,111                  | 11,141,881             | 1,020,872               |
| 2017-2018<br>(April-February) | 1,524,322                           | 1,759,962                           | 1,424,019                  | 10,504,114             | 963,930                 |
| 2017                          |                                     |                                     |                            |                        |                         |
| February                      | 130,920                             | 157,929                             | 122,285                    | 961,609                | 81,439                  |
| March                         | 110,427                             | 164,575                             | 123,070                    | 980,567                | 89,420                  |
| April                         | 66,324                              | 127,815                             | 127,826                    | 928,534                | 86,154                  |
| May                           | 101,101                             | 136,317                             | 125,870                    | 926,355                | 85,287                  |
| June                          | 81,176                              | 134,922                             | 127,959                    | 943,149                | 86,636                  |
| July                          | 105,857                             | 127,803                             | 127,284                    | 952,410                | 86,025                  |
| August                        | 156,940                             | 149,084                             | 128,764                    | 982,530                | 89,276                  |
| September                     | 158,185                             | 180,628                             | 153,484                    | 989,753                | 90,655                  |
| October                       | 181,939                             | 183,042                             | 136,233                    | 1,006,780              | 89,144                  |
| November                      | 191,128                             | 187,205                             | 124,960                    | 950,298                | 86,759                  |
| December                      | 189,332                             | 189,840                             | 120,890                    | 947,949                | 87,699                  |
| 2018                          |                                     |                                     |                            |                        |                         |
| January                       | 147,463                             | 169,291                             | 122,405                    | 928,912                | 90,266                  |
| February                      | 144,877                             | 174,015                             | 128,344                    | 947,444                | 86,029                  |

Source: Ministry of Agriculture, Livestock and Irrigation.