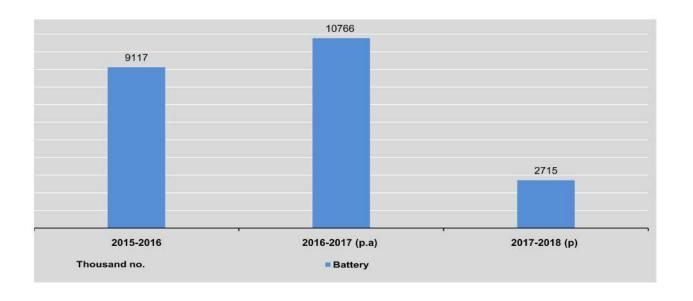

### TRADE BY COMMODITY GROUP

Exports are presented according to seven main groups of commodities. In 2016-2017, the most important exports were manufactured products, agricultural products and mineral products. Within these groups, the major products are rice, matpe, green mung bean, maize, pesingon and sesame seeds for agricultural products; gas and garment for manufactured products; and, jade for mineral products.