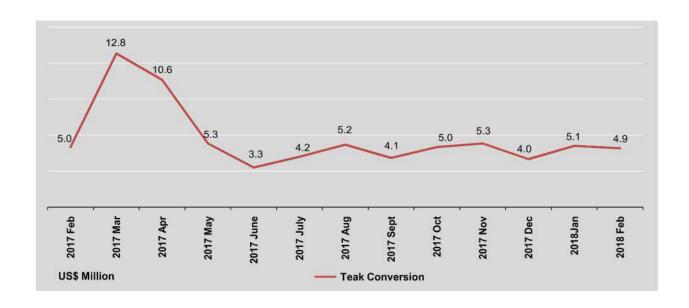

|                               | Crab                              |       | Teak L                           | og                | Teak Con                         | version | Hardwood                         | d Log |
|-------------------------------|-----------------------------------|-------|----------------------------------|-------------------|----------------------------------|---------|----------------------------------|-------|
| FY                            | Quantity<br>(thou.metric.<br>ton) | Value | Quantity<br>(thou.cubic.<br>ton) | Value             | Quantity<br>(thou.cubic.<br>ton) | Value   | Quantity<br>(thou.cubic.<br>ton) | Value |
| 2015-2016                     | 17.0                              | 57.1  | ~ ~                              | (a)               | 42.7                             | 80.8    | -                                |       |
| 2016-2017(p)                  | 19.2                              | 68.5  | i i                              | 040               | 36.1                             | 80.6    | 14.1                             |       |
| 2017-2018<br>(April-February) | 19.9                              | 70.2  | *                                | ( <b></b> )       | 32.5                             | 57.0    | (*)                              |       |
| 2017                          |                                   |       |                                  |                   |                                  |         |                                  |       |
| February                      | 1.0                               | 4.8   | ~                                | 12                | 2.4                              | 5.0     | (¥0)                             | 1     |
| March                         | 1.2                               | 5.3   | -                                | (41)              | 5.5                              | 12.8    | -                                |       |
| April                         | 1.0                               | 3.9   | E                                |                   | 5.0                              | 10.6    | -                                |       |
| May                           | 1.6                               | 6.8   |                                  | 1040              | 3.2                              | 5.3     |                                  |       |
| June                          | 2.0                               | 6.2   | la l                             |                   | 1.6                              | 3.3     | -                                |       |
| July                          | 2.1                               | 6.7   | *                                |                   | 2.2                              | 4.2     | -:                               |       |
| August                        | 2.0                               | 6.5   | 8                                | -                 | 3.4                              | 5.2     |                                  |       |
| September                     | 2.2                               | 7.1   | -                                | 72)               | 2.4                              | 4.1     | 20                               |       |
| October                       | 1.9                               | 6.7   | 9                                | (4)               | 2.7                              | 5.0 (r) | 940                              |       |
| November                      | 1.8                               | 5.5   | -                                | 383               | 3.4                              | 5.3     | :#::                             |       |
| December                      | 2.1                               | 7.7   | H                                | -                 | 2.5                              | 4.0     | -                                |       |
| 2018                          |                                   |       | '                                |                   |                                  |         |                                  |       |
| January                       | 1.7                               | 6.4   | - 1                              | -                 | 3.0                              | 5.1     | -                                |       |
| February                      | 1.5                               | 6.7   |                                  | 62 <del>7</del> 0 | 3.1                              | 4.9     | -                                |       |