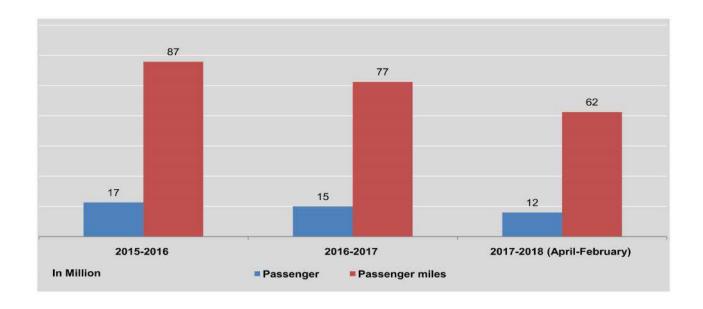

| 986                           | 77.13                            |
| 2018                          |                         | \$                            |                                                         |                               |                                  |
| January                       | 1,034                   | 5,171                         | 291                                                     | 902                           | 70.74                            |
| February                      | 1,048                   | 5,242                         | 326                                                     | 913                           | 71.64                            |

Source: Mandalay Region Buses Control Committee.



| FY        | Passenger<br>Cars | Trucks  | Buses  | Motorcycles | Others  | Total     |
|-----------|-------------------|---------|--------|-------------|---------|-----------|
| 2014-2015 | 494,657           | 193,559 | 26,746 | 4,276,696   | 86,041  | 5,077,699 |
| 2015-2016 | 536,471           | 250,529 | 25,937 | 4,631,007   | 97,316  | 5,541,260 |
| 2016-2017 | 596,549           | 322,533 | 26,801 | 5,271,105   | 120,014 | 6,337,002 |
| 2017      |                   |         |        |             |         |           |
| February  | 580,703           | 308,214 | 27,070 | 5,219,940   | 114,445 | 6,250,372 |
| March     | 596,549           | 322,533 | 26,801 | 5,271,105   | 120,014 | 6,337,002 |
| April     | 602,338           | 323,748 | 28,383 | 5,305,874   | 120,793 | 6,381,136