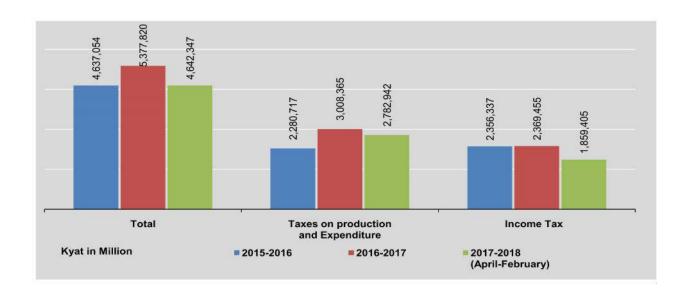

89,302                | 103,510    |
| December                      | 578,979   | 164,074                                                  | 8,130             | 4,871            | 135,061               | 266,843    |
| 2018                          |           | •                                                        |                   | 200              |                       |            |
| January                       | 568,707   | 169,582                                                  | 8,178             | 6,980            | 139,868               | 244,099    |
| February                      | 452,743   | 165,839                                                  | 8,243             | 4,599            | 156,390               | 117,672    |

Source: Internal Revenue Department.



# CHAPTER 5 INVESTMENT





### **INVESTMENT** ANALYSIS

Investment is an important factor to sustain economic growth. Thus, Myanmar has encouraged domestic and foreign investors to invest in various economic sectors. In 2015-16, 151 citizen enterprises and 213 foreign enterprises were permitted to invest. During 2016-17 (April to March), 51 citizen enterprises and 138 foreign enterprises were permitted to invest. Since 1988 up to February 2018, a total pledge amount of 75,621.87 million US\$ in Foreign Direct Investments was recorded.

#### MYANMAR CITIZENS INVESTMENT AND INDUCEMENT

Since 1994, a total of 1,344 citizen enterprises were permitted in Myanmar with a total amount of 16,519,248.636 Kyats Million invested until the end of February 2018. Among the investments in eleven sector