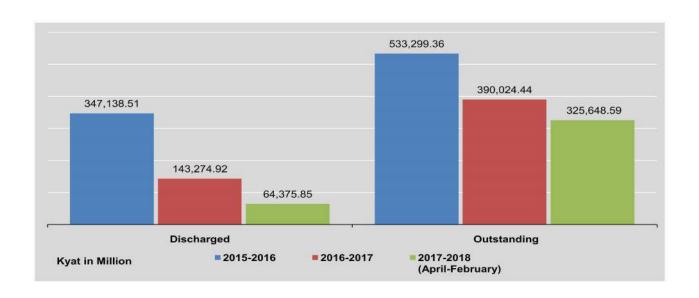

9   | 356,700.00             |
| October                       | -                | 1,440.00   | 364,359.89  | 7,659.89   | 356,700.00             |
| November                      | *                | 37,791.30  | 326,568.59  | 6,268.59   | 320,300.00             |
| December                      | 150              | 590.00     | 325,978.59  | 5,678.59   | 320,300.00             |
| 2018                          |                  | ,          |             |            |                        |
| January                       | -                | 220.00     | 325,758.59  | 5,458.59   | 320,300.00             |
| February                      | -                | 110.00     | 325,648.59  | 5,348.59   | 320,300.00             |

Annual interest rate: 9%

Source: Central Bank of Myanmar.



S)

|                               |             | 7.         |              | Amount    | held by                |
|-------------------------------|-------------|------------|--------------|-----------|------------------------|
| FY                            | Total Sales | Discharged | Outstanding  | Public    | Private<br>Enterprises |
| 2015-2016                     | 212,489.55  | 311,335.66 | 1,715,838.64 | 30,488.64 | 1,685,350.00           |
| 2016-2017                     | (=)         | 262,356.93 | 1,453,481.71 | 25,131.71 | 1,428,350.00           |
| 2017-2018<br>(April-February) | *           | 249,275.27 | 1,204,206.44 | 21,976.44 | 1,182,230.00           |
| 2017                          |             |            |              |           |                        |
| F