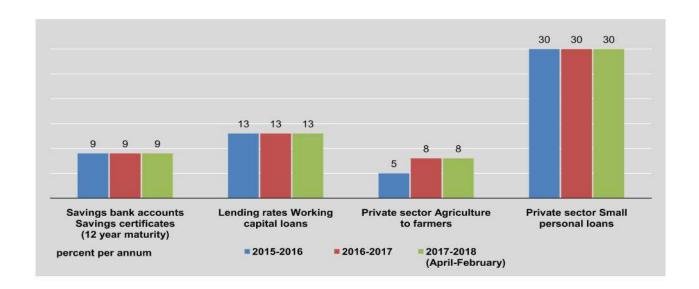

ber                      | 8.00-10.00 | 9.00                                          | 13.00                 | 8.00                   | 30.00                |
| 2018                          |            |                                               | ,                     | Li.                    | ,                    |
| January                       | 8.00-10.00 | 9.00                                          | 13.00                 | 8.00                   | 30.00                |
| February                      | 8.00-10.00 | 9.00                                          | 13.00                 | 8.00                   | 30.00                |

<sup>\*\*\*</sup>Lending Rate of Myanma Agricultural Development Bank is effective from April 1, 2016.

Source: Central Bank of Myanmar.



| FY                            | Australian<br>dollar | Canadian<br>dollar | Chinese<br>yuan | Europe<br>euro | English pound | Hong Kong<br>dollar | Indian<br>rupee |
|-------------------------------|----------------------|--------------------|-----------------|----------------|---------------|---------------------|-----------------|
| 2015-2016                     | 898.73               | 933.49             | 192.41          | 1,352.02       | 1,840.98      | 158.00              | 18.63           |
| 2016-2017                     | 953.19               | 964.14             | 187.80          | 1,385.33       | 1,647.59      | 163.44              | 18.91           |
| 2017-2018<br>(April-February) | 1,051.57             | 1,059.44           | 204.66          | 1,590.38       | 1,804.69