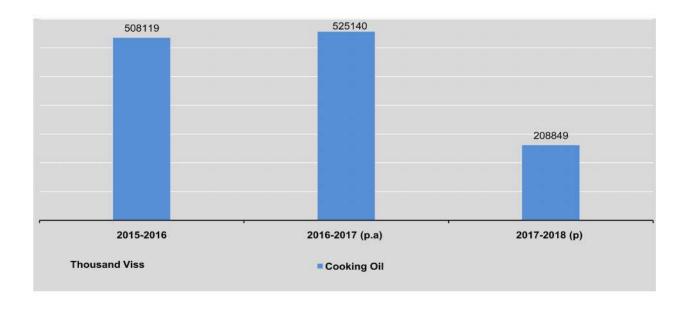

| 50,621                | 270,329                              |
| 4 <sup>th</sup> Quarter<br>(January-March)    | 158,354                        | 200,763                            | 71,281                | 841,549                              |
| 2017-2018 (p)                                 |                                |                                    |                       |                                      |
| 1 <sup>st</sup> Quarter<br>(April-June)       | 77,430                         | 63,972                             | 24,477                | 189,145                              |
| 2 <sup>nd</sup> Quarter<br>(July-September)   | 131,419                        | 44,918                             | 32,451                | 406,872                              |



| FY                                             | Cement<br>(metric ton) | Hardwood<br>Conversion<br>(cu. ton) | Plywood &<br>Hardwood<br>(thousand sq. ft) | Fertilizer<br>(metric ton) | Battery<br>(thousand no.) |
|------------------------------------------------|------------------------|-------------------------------------|--------------------------------------------|----------------------------|---------------------------|
| 2015-2016                                      | 892,825                | 5,377,339                           | 83,681                                     | 1,515,015                  | 9,117                     |
| 2016-2017 (p.a)                                | 1,101,449              | 6,287,555                           | 60,169