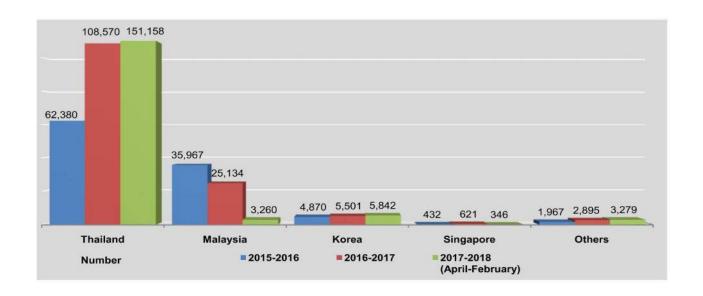

| 0 m          |       |                  |
| December                      | 12,116              | 10,617  | 108      | 1,027    | 25             | 309        | 13       | 17     | - 2          | 2     | 7/2              |
| 2018                          | 1                   |         |          |          | ,              |            |          |        |              |       |                  |
| January                       | 18,119              | 16,988  | 165      | 640      | 55             | 239        | 16       | 16     | -            | -     | 3                |
| February                      | 15,653              | 15,109  | 305      | 102      | 18             | 93         | 16       | 10     | (#3)         | _     |                  |

Source: Department of Labour.



| District of the state of the st | Placement of Workers |         |        |  |  |  |  |
|-----------------------------------------------------------------------------------------------------------------------------------------------------------------------------------------------------------------------------------------------------------------------------------------------------------------------------------------------------------------------------------------------------------------------------------------------------------------------------------------------------------------------------------------------------------------------------------------------------------------------------------------------------------------------------------------------------------------------------------