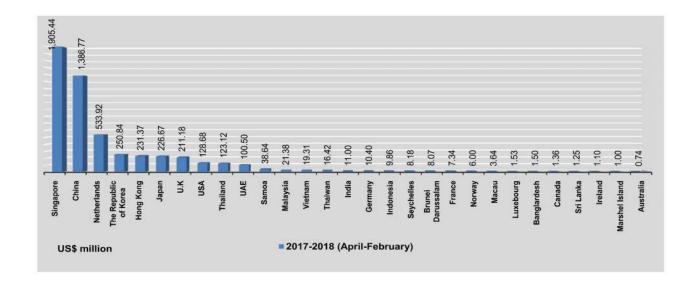

## **CONTENTS | MARCH 2018**

| <b>5</b> . | Investment   Analysis                                                          |     |
|------------|--------------------------------------------------------------------------------|-----|
|            | 5.1. Myanmar citizens investment of permitted enterprises by sector            | 92  |
|            | 5.2. Foreign investment of permitted enterprises by sector                     | 96  |
|            | 5.3. Foreign investment of permitted enterprises by country of origin          | 99  |
| 6.         | Transportation and Travel   Analysis                                           |     |
|            | 6.1. Transportation                                                            | 114 |
|            | 6.2. Yangon city private transport                                             | 115 |
|            | 6.3. Mandalay city private transport                                           | 116 |
|            | 6.4. Registered motor vehicles by type                                         | 117 |
|            | 6.5. Merchant shipping                                                         | 118 |
|            | 6.6. International tourist arrival                                             | 119 |
|            | 6.7. Tourist arrivals at Yangon, Mandalay and Naypyitaw International Airports | 120 |
|            | by type of nationality                                                         |     |
| 7.         | Labour and Employment   Analysis                                               |     |
|            | 7.1. Employment through Labour Offices                                         | 131 |
|            | 7.2. Overseas employment                                                       | 133 |
|            | 7.3. Placement of Workers For Local Employment                                 | 134 |
|            | Glossary and methodological notes                                              | 135 |