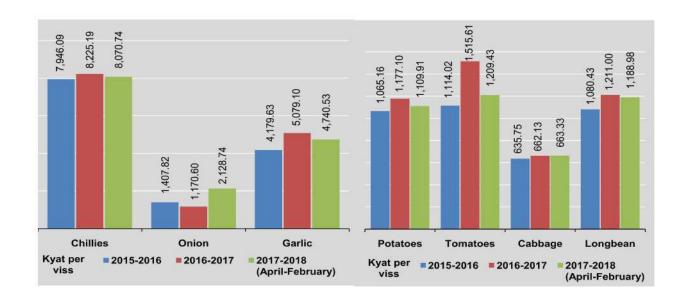

|
| November                      | 8,041.25            | 2,895.77       | 4,361.60           | 1,098.98                    | 1,599.58 | 695.80  | 1,169.54 |  |
| December                      | 8,192.50            | 2,930.65       | 4,177.19           | 1,092.07                    | 1,284.96 | 645.80  | 1,175.42 |  |
| 2018                          |                     |                |                    | 100                         |          |         |          |  |
| January                       | 8,287.50            | 2,889.20       | 4,140.00           | 1,104.84                    | 1,292.02 | 600.63  | 1,232.35 |  |
| February                      | 8,339.38            | 2,488.00       | 3,865.85           | 1,072.38                    | 1,121.85 | 564.50  | 1,231.30 |  |



3. PRICES 69

| FY                            | G)           | Tobacco             | Beverages             |          |           |  |
|-------------------------------|--------------|---------------------|-----------------------|----------|-----------|--|
|                               | Betel leaves | Betelnut<br>(split) | Cheroots<br>(per 100) | Sugar    | Tea, Shan |  |
| 2015-2016                     | 6,310.26     | 6,739.82            | 1,617.18              | 1,337.90 | 6,051.21  |  |
| 2016-2017                     | 4,816.28     | 7,163.73            | 1,627.56              | 1,479.47 | 6,370.92  |  |
| 2017-2018<br>(April-February) | 6,048.24     | 8,061.66            | 1,526.32              | 1,557.17 | 6,276.85  |  |
| 2017                          |              |