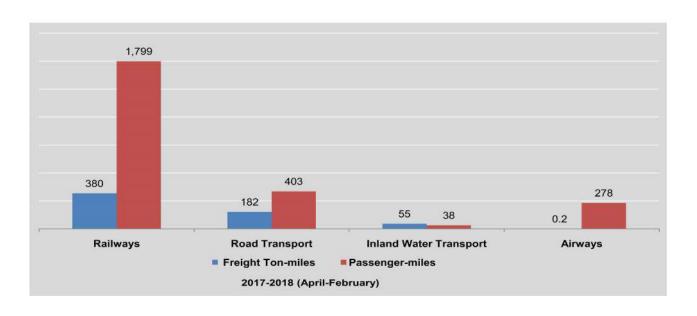

2            | 37,194              | 4,284             | 3,418               | 20                | 26,105          |
| 2018                          |                   |                  |                   |                     |                   | 5ri - 2             |                   |                 |
| January                       | 40,416            | 156,327          | 16,539            | 36,128              | 5,105             | 3,420               | 23                | 31,568          |
| February                      | 37,675            | 161,456          | 15,959            | 36,894              | 4,309             | 2,894               | 11                | 28,855          |

Sources: Myanma Railways.

Road Transport.

Inland Water Transport.

Myanmar National Airlines.



|                               |                         | Yangon City                   | Private Transport (Bu                                   | us Service)                   |                                  |
|-------------------------------|-------------------------|-------------------------------|---------------------------------------------------------|-------------------------------|----------------------------------|
| FY                            | Passenger<br>(Thousand) | Passenger-miles<br>(Thousand) | Number of buses<br>and pick-ups in<br>operation per day | Number of<br>trips<br>per day | Gross<br>Earnings<br>(K million) |
| 2015-2016                     | 427,825                 | 1,994,267                     | 1,254