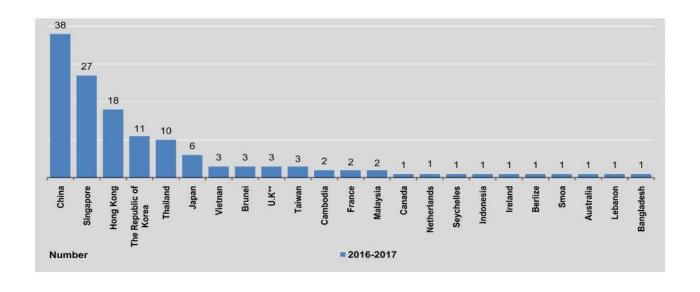

### TRADE BY MAJOR TRADING COUNTRY

China is, by far, the main destination for Myanmar exports: it represented 42.3% of total exports in 2016-2017 and nearly half 41.3% in 2015-2016. In 2016-2017, the next four largest destinations are Thailand (18.4%), India (7.9%), Japan (6.6%) and Singapore (4.0%). In 2015-2016, the same countries were the main destinations for exports, with India stable the third place between 2015-2016 and 2016-2017.