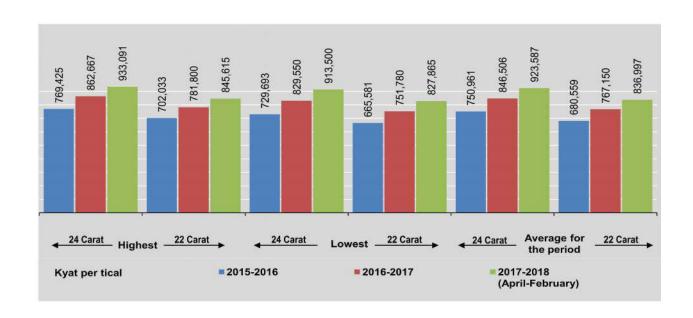

| 945,442     | 856,808    |
| November                      | 936,000  | 848,250  | 923,000  | 840,545                                      | 931,648     | 844,633    |
| December                      | 935,000  | 847,345  | 913,500  | 823,845                                      | 922,767     | 835,883    |
| 2018                          | 50 Shi   |          |          | <u>,                                    </u> |             |            |
| January                       | 955,000  | 865,470  | 935,500  | 847,795                                      | 944,136     | 855,623    |
| February                      | 946,500  | 857,765  | 936,000  | 848,250                                      | 941,922     | 853,617    |

Source: Central Statistical Organization.



## CHAPTER 4 **FINANCE**





## FINANCE | ANALYSIS

This Chapter deals with Money Supply, People's Savings, Treasury Bonds, Domestic Interest Rates, International currency exchange, Customs Duties and Revenue from taxes. The demand deposits in Foreign Banks are counted in Money Supply. It was starting from October of 2016. The fiscal year of 2015-2016, Money Supply raised to 17.8% over the previous year. People's savings are increasing and most of this savings are from the Private Bank in 2016-2017. Starting from 20th September of 2016, Government Treasury Bonds are sold by Auction System. Moreover, Interest rates for agriculture loans are eased from 8.5% to 5.0% per annum by Government in June, 2014. In December of 2016-2017, Exchange rate with US dollar has been reached at the top of