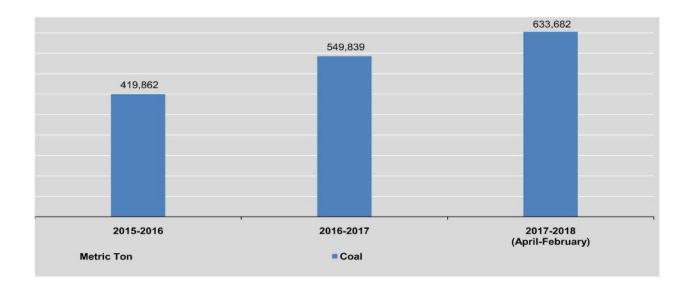

| FY                            | Fabric of Artificial<br>and Synthetics<br>Fabric | Woven and<br>Special Woven<br>Fabrics | Garment and laced Fabrics | Plastic  | Others    |
|-------------------------------|--------------------------------------------------|---------------------------------------|---------------------------|----------|-----------|
| 2015-2016                     | 308.5                                            | 32.3                                  | 49.8                      | 532.2    | 2,926.8   |
| 2016-2017(p)                  | 521.2                                            | 108.1                                 | 133.9                     | 617.5    | 3,456.7   |
| 2017-2018<br>(April-February) | 799.7                                            | 184.9                                 | 115.3                     | 625.0    | 3,421.9   |
| 2017                          |                                                  |                                       |                           |          |           |
| February                      | 59.7                                             | 12.1                                  | 7.5                       | 45.7     | 327.1     |
| March                         | 60.4                                             | 16.1                                  | 10.5                      | 68.6     | 403.8     |
| April                         | 52.6                                             | 11.1                                  | 7.0 (r)                   | 39.8     | 209.5     |
| Мау                           | 63.7                                             | 18.0                                  | 9.0                       | 74.2     | 382.8     |
| June                          | 96.7                                             | 17.0                                  | 8.9                       | 55.4     | 305.9     |
| July                          | 54.1                                             | 11.7                                  | 8.8                       | 56.1     | 310.3 (r  |
| August                        | 55.6                                             | 25.7                                  | 9.5                       | 64.6     | 290.8     |
| September                     | 62.4                                             | 13.7                                  | 8.4                       | 68.8     | 309.0 (r  |
| October                       | 48.7                                             | 10.9 (r)                              | 8.1 (r)                   | 55.0 (r) | 290.5 (r  |
| November                      | 77.2 (r)                                         | 20.0 (r)                              | 8.9 (r)                   | 47.5 (r) | 419.3 (r) |
| December                      | 88.6                                             | 15.6 (r)                              | 14.3 (r)                  | 44.6 (r) | 405.0 (r) |
| 2018                          |                                                  |                                       |                           |          |           |
| January                       | 112.2                                            | 18.6                                  | 15.6                      | 63.6     | 258.4     |
| February                      | 87.9                                             | 22.6                                  | 16.8                      | 55.4     | 240.4     |