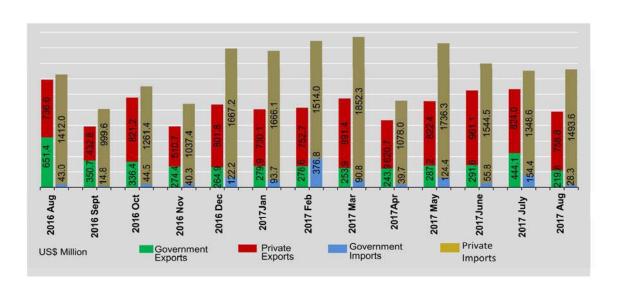

#### TRADE BY MAJOR TRADING COUNTRY

China is, by far, the main destination for Myanmar exports: it represented 42.3% of total exports in 2016-2017 and nearly half 41.3% in 2015-2016. In 2016-2017, the next four largest destinations are Thailand (18.4%), India (7.9%), Japan (6.6%) and Singapore (4.0%). In 2015-2016, the same countries were the main destinations for exports, with India stable the third place between 2015-2016 and 2016-2017.

China is the main origin for Myanmar imports: imports from China represented 33.4% of total Myanmar imports in 2016-2017 and 30.2% in 2015-2016. In 2016-2017, the next four main origins for imports are Singapore (14.5% of total imports), Thailand (12.1%), Japan (8.3%) and India (5.8%). The previous year, main partners for imports were Singapore (17.9%), Thailand (12.1%), Japan (8.3%) and India (4.9%).

#### 1.4 TRADE BY MAJOR TRADING COUNTRY

Include border trade for Thailand, China and India, US\$ Million

| FY                          | Thail    | and      | Ch       | ina      | Mala    | ysia    | Ind     | lia     |
|-----------------------------|----------|----------|----------|----------|---------|---------|---------|---------|
| FY                          | Exports  | Imports  | Exports  | Imports  | Exports | Imports | Exports | Imports |
| 2015-2016                   | 2,893.18 | 1,972.81 | 4,596.96 | 6,395.55 | 161.32  | 588.72  | 904.16  | 807.35  |
| 2016-2017 (p)               | 2,202.24 | 2,086.22 | 5,055.47 | 5,749.01 | 159.01  | 821.37  | 943.48  | 999.69  |
| 2017-2018<br>(April-August) | 1,063.95 | 845.56   | 1,924.22 | 2,546.81 | 87.11   | 370.42  | 432.46  | 330.44  |
| 2016                        |          |          |          | 105      |         |         |         |         |
| August                      | 189.23   | 193.63   | 464.90   | 504.03   | 13.02   | 64.82   | 44.00   | 64.72   |
| September                   | 177.70   | 171.01   | 421.61   | 372.20   | 5.98    | 54.52   | 24.49   | 59.44   |
| October                     | 187.87   | 163.49   | 534.40   | 491.37   | 16.24   | 62.04   | 58.80   | 68.83   |
| November                    | 179.24   | 140.82   | 381.48   | 393.00   | 10.71   | 60.19   | 46.76   | 42.72   |
| December                    | 183.41   | 194.79   | 478.84   | 599.99   | 15.22   | 95.65   | 42.62   | 73.86   |
| 2017                        |          |          |          |          |         |         |         |         |
| January                     | 208.35   | 174.29   | 409.81   | 546.88   | 13.05   | 90.80   | 51.76   | 113.42  |
| February                    | 159.70   | 196.98   | 470.11   | 483.07   | 18.09   | 74.93   | 54.11   | 121.21  |
| March                       | 184.14   | 230.60   | 476.69   | 593.47   | 19.99   | 134.44  | 77.53   | 122.21  |
| April                       | 194.60   | 103.80   | 270.77   | 407.42   | 14.83   | 52.85   | 70.40   | 65.80   |
| Мау                         | 207.50   | 187.44   | 416.80   | 639.41   | 20.26   | 90.31   | 148.98  | 94.81   |
| June                        | 201.71   | 189.39   | 536.45   | 560.67   | 8.97    | 66.19   | 88.65   | 45.77   |
| July                        | 224.60   | 172.99   | 471.91   | 461.20   | 35.80   | 64.78   | 64.72   | 67.98   |
| August                      | 235.54   | 191.94   | 228.29   | 478.11   | 7.25    | 96.29   | 59.71   | 56.08   |

# **1.4** TRADE BY MAJOR TRADING COUNTRY US\$ Million

| FY                          | Singa   | pore     | Jap     | Japan    |         | of Korea | Germ    | nany    |
|-----------------------------|---------|----------|---------|----------|---------|----------|---------|---------|
| FY                          | Exports | Imports  | Exports | Imports  | Exports | Imports  | Exports | Imports |
| 2015-2016                   | 725.43  | 2,970.90 | 393.75  | 1,452.22 | 259.94  | 396.60   | 85.04   | 68.73   |
| 2016-2017(p)                | 472.84  | 2,494.32 | 784.26  | 1,247.53 | 342.43  | 523.64   | 219.74  | 122.37  |
| 2017-2018<br>(April-August) | 222.36  | 1,042.91 | 359.54  | 396.78   | 125.22  | 216.02   | 162.03  | 92.59   |
| 2016                        |         |          |         |          |         |          |         |         |
| August                      | 219.34  | 183.46   | 104.94  | 122.20   | 57.75   | 42.65    | 33.70   | 7.80    |
| September                   | 10.90   | 76.27    | 48.40   | 79.51    | 21.63   | 26.60    | 11.76   | 4.32    |
| October                     | 70.38   | 90.44    | 88.79   | 103.35   | 36.92   | 46.50    | 18.58   | 7.10    |
| November                    | 32.80   | 142.96   | 30.00   | 71.16    | 15.67   | 36.41    | 6.25    | 6.27    |
| December                    | 16.21   | 258.72   | 73.20   | 122.19   | 27.11   | 84.37    | 33.44   | 17.95   |
| 2017                        |         |          |         |          |         |          |         |         |
| January                     | 10.01   | 316.13   | 89.88   | 120.38   | 25.73   | 44.57    | 28.25   | 22.36   |
| February                    | 11.55   | 284.32   | 72.88   | 108.30   | 29.56   | 56.89    | 19.05   | 17.41   |
| March                       | 17.31   | 299.79   | 84.61   | 101.81   | 35.88   | 64.73    | 24.87   | 18.68   |
| April                       | 79.60   | 173.16   | 55.22   | 54.16    | 18.69   | 30.59    | 19.29   | 7.58    |
| Мау                         | 10.68   | 255.78   | 65.14   | 95.59    | 18.61   | 52.58    | 28.06   | 17.66   |
| June                        | 64.36   | 217.52   | 64.02   | 76.83    | 19.56   | 48.59    | 32.17   | 18.38   |
| July                        | 56.24   | 187.70   | 82.78   | 85.03    | 30.84   | 45.54    | 42.55   | 15.42   |
| August                      | 11.48   | 208.75   | 92.38   | 85.17    | 37.52   | 38.72    | 39.96   | 33.55   |