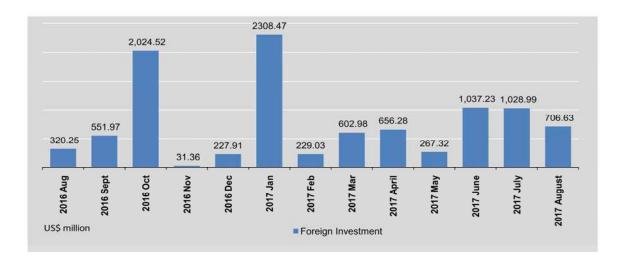

| 킾上의                   | 2                          | 7/20                  | 4                          | 411.73 *              | -                          |                      |
| July                        | 27                         | 1,028.99 *            | 1                          | 1.80                  | -                          | -                     | 3                          | 28.63 *               | -                          | -                    |
| August                      | 27                         | 706.63 *              |                            | 878                   | -                          |                       | 5                          | 63.25 *               | 1                          | 1.50                 |



# 5.3 FOREIGN INVESTMENT OF PERMITTED ENTERPRISES BY COUNTRY OF ORIGIN US\$ Million

|                             | Hon                        | g Kong                | 2<br>3<br>3                | India                 | 200                        | Japan                 |                            | epublic of<br>Korea   | Australia                  |                       |
|-----------------------------|----------------------------|-----------------------|----------------------------|-----------------------|----------------------------|-----------------------|----------------------------|-----------------------|----------------------------|-----------------------|
| FY                          | No. of<br>Enter-<br>prises | Foreign<br>Investment |
| 2015-2016                   | 23