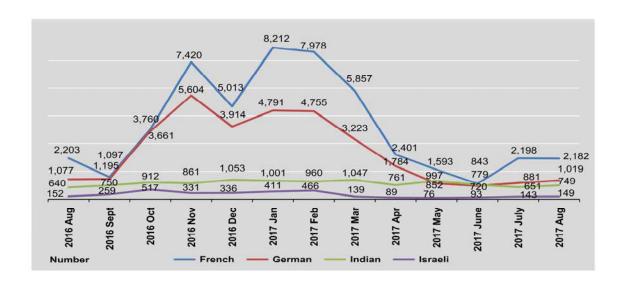

| 3,844  | 4,368  | 2,420  | 2,371   | 684   | 317    | 210   | 201    |
| February                    | 3,674  | 4,304  | 2,298  | 2,457   | 688   | 272    | 222   | 244    |
| March                       | 2,744  | 3,113  | 1,507  | 1,716   | 794   | 253    | 78    | 61     |
| April                       | 1,178  | 1,223  | 893    | 891     | 534   | 227    | 43    | 46     |
| Мау                         | 802    | 791    | 455    | 397     | 724   | 273    | 45    | 31     |
| June                        | 478    | 365    | 393    | 327     | 593   | 186    | 53    | 40     |
| July                        | 1,068  | 1,130  | 473    | 408     | 527   | 124    | 77    | 66     |
| August                      | 1,066  | 1,116  | 507    | 512     | 595   | 154    | 75    | 74     |



| EV                          | Ital  | ian    | Japa   | nese   | Kor    | ean    | Mala   | ysian  |
|-----------------------------|-------|--------|--------|--------|--------|--------|--------|--------|
| FY                          | Male  | Female | Male   | Female | Male   | Female | Male   | Female |
| 2015-2016                   | 6,279 | 6,634  | 25,527 | 12,835 | 22,408 | 17,541 | 11,473 | 7,459  |
| 2016-2017                   | 7,225 | 7,488  | 29,600 | 13,506 | 20,893 | 14,948 | 13,406 | 8,236  |
| 2017-2018<br>(April-August) | 2,064 | 1,879  | 10,680 | 4,098  | 7,597  | 4,520  | 5,025  | 2,993  |
| 2016                        |       |        |        |        |        |        |        |        |
| August                      | 941   | 948    | 2,519  | 1,379  | 1,569  | 1