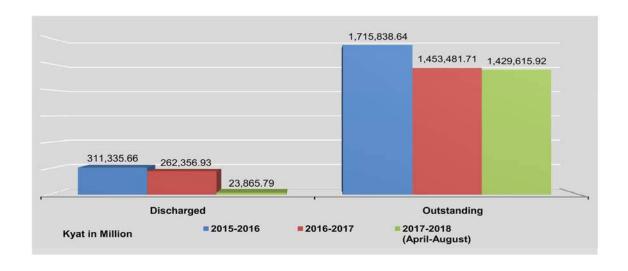

Hydroelectricity is by far the main type of energy in Myanmar: it represented 58.87% of the total in 2015-2016 and declined to a share of 54.54% in 2016-2017.