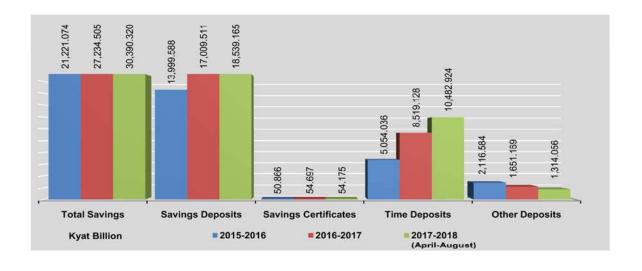

#### PRODUCTION OF ELECTRIC POWER

Table 2.3 presents electric power generation and sales in Myanmar. Since 2016-2017, the installed capacity is 5,390 megawatts. The generation increased by 11.92% between 2015-2016 and 2016-2017.

The total volume of electricity sales increased by 14.62% over the same period. Volume of sale to households (column 4) decreased by 3.16%, volume of sales to bulk (hotels, schools, hospitals, offices) decreased by 5.86% and volume of sales to industries decreased by 1.17%.