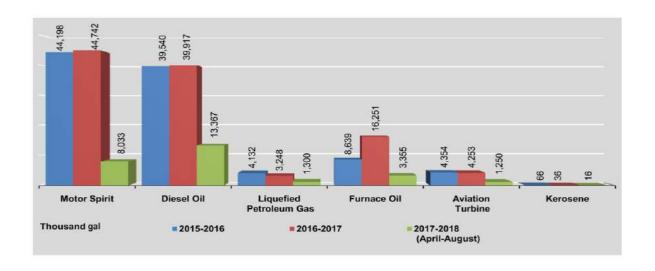

| 251                        | 753         | 165                 | 4        |
| June                        | 1,257        | 2,132      | 249                        | 459         | 175                 | 3        |
| July                        | 2,652        | 4,417      | 324                        | 967         | 455                 | 3        |
| August                      | 2,519        | 4,754      | 319                        | 899         | 455                 | 3        |

Sources: Myanma Pharmaceutical Industries,

No.(2) Heavy Industries Enterprise, No.(3) Heavy Industries Enterprise,

Department of Mines,

Oil and Gas Planning Department, Myanma Petrochemical Enterprise,

Industrial Crops Development Enterprise,

Myanma Timber Enterprise,

Myanma Economic Holdings Limited.



# 2.2 PRODUCTION OF SELECTED COMMODITIES BY THE PRIVATE ENTERPRISES

| FY                                            | Cooking Oil (thousand viss) | Instant Noodle<br>(thousand pack) | Sugar<br>(metric ton) | Ready Made Garment<br>(thousand no.) |
|-----------------------------------------------|-----------------------------|-----------------------------------|-----------------------|--------------------------------------|
| 2015-2016                                     | 508,119                     | 286,267                           | 142,735               | 1,554,819                            |
| 2016-2017 (p.a)                               | 525,140                     | 323,347                           | 174,894               | 1,641,131                            |
| 2017-2018 (