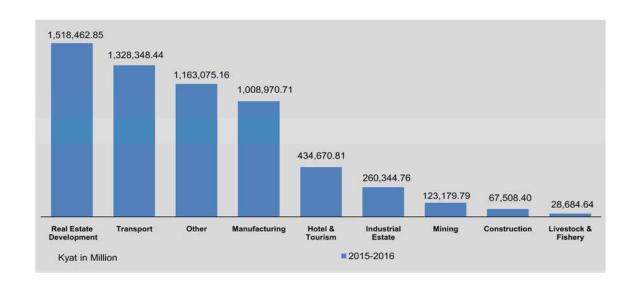

Since 2015-2016, production of vest is halted for privatization.

Cement production includes state owned and joint venture.

Note: 1 sheet = 32 sq ft