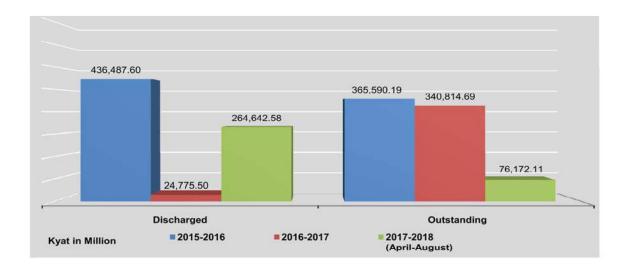

The high increase for the category "Others" is due to the fact that since August 2012, this category now includes private companies.

The price of 1 kwh (unit sold) was 70.42 kyats in 2015-2016, and this unit price has decreased to 69.02 kyats in 2016-2017.