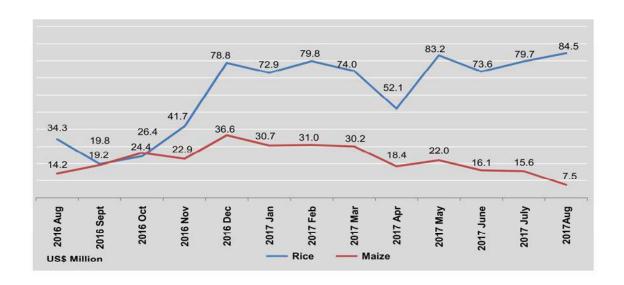

#### 1.6 EXPORTS OF PRINCIPAL COMMODITIES

Include border trade
Value = US\$ Million, Quantity = thousand metric ton

| <b>5</b> 74                  | Total    | Ric      | e*    | Mai      | ze    |
|------------------------------|----------|----------|-------|----------|-------|
| FY                           | Value    | Quantity | Value | Quantity | Value |
| 2015-2016                    | 11,136.9 | 1,562.3  | 522.1 | 1,188.6  | 305.1 |
| 2016-2017 (p)                | 11,951.6 | 1,748.0  | 552.6 | 1,288.7  | 252.3 |
| 2017-2018<br>(April-August ) | 5,473.6  | 1,270.4  | 373.1 | 422.8    | 79.6  |
| 2016                         |          |          |       |          |       |
| August                       | 1,388.0  | 99.6     | 34.3  | 60.8     | 14.2  |
| September                    | 783.5    | 53.7     | 19.8  | 82.6     | 19.2  |
| October                      | 1,157.6  | 72.3     | 24.4  | 120.9    | 26.4  |
| November                     | 785.1    | 129.6    | 41.7  | 117.1    | 22.9  |
| December                     | 1,066.7  | 253.0    | 78.8  | 207.4    | 36.6  |
| 2017                         |          | -        |       |          |       |
| January                      | 1,010.0  | 243.8    | 72.9  | 175.4    | 30.7  |
| February                     | 1,031.3  | 274.6    | 79.8  | 184.1    | 31.0  |
| March                        | 1,145.3  | 250.2    | 74.0  | 179.1    | 30.2  |
| April                        | 864.6    | 176.7    | 52.1  | 105.2    | 18.4  |
| May                          | 1,109.6  | 285.0    | 83.2  | 119.1    | 22.0  |
| June                         | 1,252.7  | 256.6    | 73.6  | 84.8     | 16.1  |
| July                         | 1,268.1  | 272.5    | 79.7  | 78.9     | 15.6  |
| August                       | 978.6    | 279.6    | 84.5  | 34.8     | 7.5   |

\* Include Broken Rice (Cont'd)