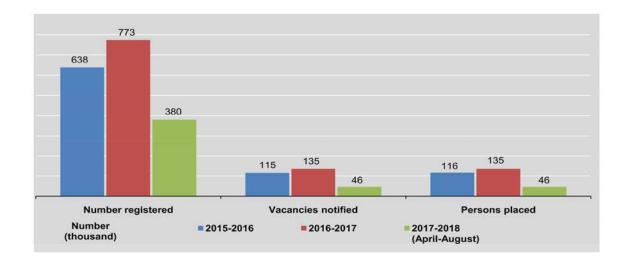

| 8,007             | 565,531                                                       |  |  |  |  |
| June                        | 61,736               | 5,820                 | 5,858                                                 | 5,811             | 563,929                                                       |  |  |  |  |
| July                        | 86,692               | 12,143                | 12,179                                                | 12,080            | 583,104                                                       |  |  |  |  |
| August                      | 69,868               | 11,888                | 12,181                                                | 11,761            | 585,038                                                       |  |  |  |  |



## 7.1 EMPLOYMENT THROUGH LABOUR EXCHANGE OFFICES

|                             | Other Regions / States |                       |                                                       |                   |                                                               |  |  |  |  |
|-----------------------------|------------------------|-----------------------|-------------------------------------------------------|-------------------|---------------------------------------------------------------|--|--|--|--|
| FY                          | Number<br>registered   | Vacancies<br>notified | Number of<br>submissions<br>made for the<br>vacancies | Persons<br>placed | Registered<br>live and pending<br>at the end of<br>the period |  |  |  |  |
| 2015-2016                   | 383,593