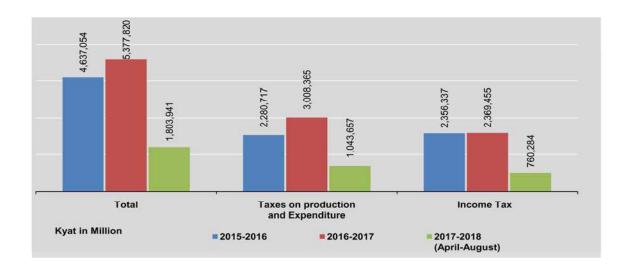

| 42,894                | 97,673     |
| May                         | 322,260   | 123,081                                                  | 6,451             | 4,380            | 65,706                | 122,642    |
| June                        | 509,198   | 178,272                                                  | 7,548             | 4,362            | 98,977                | 220,039    |
| July                        | 351,198   | 142,957                                                  | 8,358             | 4,494            | 45,012                | 150,377    |
| August                      | 421,647   | 167,799                                                  | 8,119             | 10,773           | 65,403                | 169,553    |

Source: Internal Revenue Department.



# CHAPTER 5 INVESTMENT





### **INVESTMENT** | ANALYSIS

Investment is an important factor to sustain economic growth. Thus, Myanmar has encouraged domestic and foreign investors to invest in various economic sectors. In 2015-16, 151 citizen enterprises and 213 foreign enterprises were permitted to invest. During 2016-17 (April to March), 51 citizen enterprises and 138 foreign enterprises were permitted to invest. Since 1988 up to August 2017, a total pledge amount of 74,046.761 million US\$ in Foreign Direct Investments was recorded.

### MYANMAR CITIZENS INVESTMENT AND INDUCEMENT

Since 1994, a total of 1,286 citizen enterprises were permitted in Myanmar with a total amount of 14,582,641.095 Kyats Million invested until the end of August 2017. Among the investments in eleven sectors