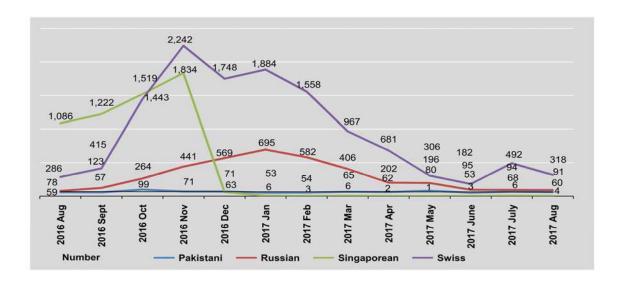

| 346   | 349    | 5           | 1      | 895   | 989    |
| February                    | 45   | 9      | 270   | 312    | 2           | 1      | 730   | 828    |
| March                       | 44   | 21     | 185   | 221    | 2           | 4      | 455   | 512    |
| April                       | 50   | 12     | 105   | 97     | 1           | 1      | 337   | 344    |
| Мау                         | 64   | 16     | 120   | 76     | 0           | 1      | 157   | 149    |
| June                        | 41   | 12     | 51    | 44     | 2           | 1      | 110   | 72     |
| July                        | 52   | 16     | 54    | 40     | 5           | 1      | 237   | 255    |
| August                      | 47   | 13     | 49    | 42     | 4           | 0      | 151   | 167    |



Source: Immigration Department.

# **6.7** TOURIST ARRIVAL AT YANGON, MANDALAY ADN NAYPYITAW INTERNATIONAL AIRPORTS BY TYPE OF NATIONALITY Number

| EV                          | Tha    | ai     | Taiwa  | inese  | Oth    | ers •  |
|-----------------------------|--------|--------|--------|--------|--------|--------|
| FY                          | Male   | Female | Male   | Female | Male   | Female |
| 2015-2016                   | 14,578 | 19,447 | 9,406  | 5,483  | 29,251 | 28,413 |
| 2016-2017                   | 713    | 639    | 11,066 | 6,732  | 36,177 | 35,741 |
| 2017-2018<br>(April-August) | 212    | 194    | 4,294  | 2,418  | 11,165 | 10,837 |
| 2016                        |        |        |        |        |        |        |
| August                      | 39     | 34     |