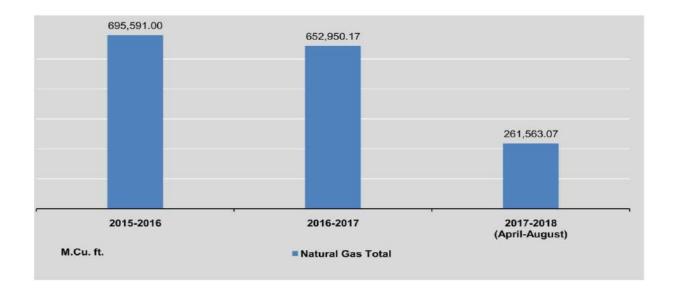

| 50,705.99           | 1,653         |

<sup>\*</sup> Includes joint venture offshore production.



# **2.1** PRODUCTION OF SELECTED COMMODITIES BY THE STATE ECONOMIC ENTERPRISES

Thousand gallon

| FY                          | Motor Spirit | Diesel Oil | Liquefied<br>Petroleum Gas | Furnace Oil | Aviation<br>Turbine | Kerosene |
|-----------------------------|--------------|------------|----------------------------|-------------|---------------------|----------|
| 2015-2016                   | 44,198       | 39,540     | 4,132                      | 8,639       | 4,354               | 66       |
| 2016-2017                   | 44,742       | 39,917     | 3,248                      | 16,251      | 4,253               | 36       |
| 2017-2018<br>(April-August) | 8,033        | 13,367     | 1,300                      | 3,355       | 1,250               | 16       |
| 2016