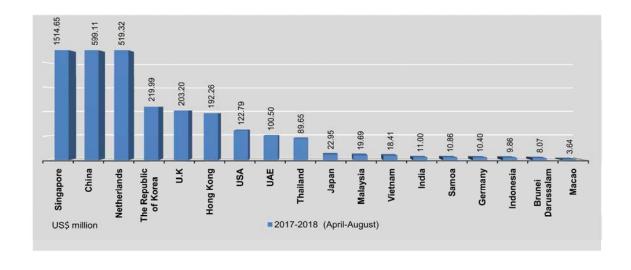

# **2.1** PRODUCTION OF SELECTED COMMODITIES BY THE STATE ECONOMIC ENTERPRISES

| anno.                       | Crude Oil *           |                            | Natural Gas *                                                                                                                                                                                                                                                                                                                                                                                                                                                                                                                                                                                                                                                                                                                                                                                                                                                                                                                                                                                                                                                                                                                                                                                                                                                                                                                                                                                                                                                                                                                                                                                                                                                                                                                                                                                                                                                                                                                                                                                                                                                                                                                  |                     | Petroleum     |
|-----------------------------|-----------------------|----------------------------|--------------------------------------------------------------------------------------------------------------------------------------------------------------------------------------------------------------------------------------------------------------------------------------------------------------------------------------------------------------------------------------------------------------------------------------------------------------------------------------------------------------------------------------------------------------------------------------------------------------------------------------------------------------------------------------------------------------------------------------------------------------------------------------------------------------------------------------------------------------------------------------------------------------------------------------------------------------------------------------------------------------------------------------------------------------------------------------------------------------------------------------------------------------------------------------------------------------------------------------------------------------------------------------------------------------------------------------------------------------------------------------------------------------------------------------------------------------------------------------------------------------------------------------------------------------------------------------------------------------------------------------------------------------------------------------------------------------------------------------------------------------------------------------------------------------------------------------------------------------------------------------------------------------------------------------------------------------------------------------------------------------------------------------------------------------------------------------------------------------------------------|---------------------|---------------|
| FY                          | (000) U.S.<br>Barrels | Pipeline Gas<br>(M.Cu.ft.) | As Compressed<br>(M.Cu.ft)                                                                                                                                                                                                                                                                                                                                                                                                                                                                                                                                                                                                                                                                                                                                                                                                                                                                                                                                                                                                                                                                                                                                                                                                                                                                                                                                                                                                                                                                                                                                                                                                                                                                                                                                                                                                                                                                                                                                                                                                                                                                                                     | Total<br>(M.Cu.ft.) | coke<br>(M.T) |
| 2015-2016                   | 4,706                 | 689,359.00                 | 6,232.00                                                                                                                                                                                                                                                                                                                                                                                                                                                                                                                                                                                                                                                                                                                                                                                                                                                                                                                                                                                                                                                                                                                                                                                                                                                                                                                                                                                                                                                                                                                                                                                                                                                                                                                                                                                                                                                                                                                                                                                                                                                                                                                       | 695,591.00          | 12,986        |
| 2016-2017                   | 4,298                 | 646,400.07                 | 6,550.08                                                                                                                                                                                                                                                                                                                                                                                                                                                                                                                                                                                                                                                                                                                                                                                                                                                                                                                                                                                                                                                                                                                                                                                                                                                                                                                                                                                                                                                                                                                                                                                                                                                                                                                                                                                                                                                                                                                                                                                                                                                                                                                       | 652,950.17          | 12,171        |
| 2017-2018<br>(April-August) | 1,749                 | 258,888.90                 | 2,674.16                                                                                                                                                                                                                                                                                                                                                                                                                                                                                                                                                                                                                                                                                                                                                                                                                                                                                                                                                                                                                                                                                                                                                                                                                                                                                                                                                                                                                                                                                                                                                                                                                                                                                                                                                                                                                                                                                                                                                                                                                                                                                                                       | 261,563.07          | 4,839         |
| 2016                        |                       |                            |                                                                                                                                                                                                                                                                                                                                                                                                                                                                                                                                                                                                                                                                                                                                                                                                                                                                                                                                                                                                                                                                                                                                                                                                                                                                                                                                                                                                                                                                                                                                                                                                                                                                                                                                                                                                                                                                                                                                                                                                                                                                                                                                |                     |               |
| August                      | 378                   | 57,861.43                  | 541.44                                                                                                                                                                                                                                                                                                                                                                                                                                                                                                                                                                                                                                                                                                                                                                                                                                                                                                                                                                                                                                                                                                                                                                                                                                                                                                                                                                                                                                                                                                                                                                                                                                                                                                                                                                                                                                                                                                                                                                                                                                                                                                                         | 58,402.87           | 1,193         |
| September                   | 373                   | 57,311.85                  | 535.83                                                                                                                                                                                                                                                                                                                                                                                                                                                                                                                                                                                                                                                                                                                                                                                                                                                                                                                                                                                                                                                                                                                                                                                                                                                                                                                                                                                                                                                                                                                                                                                                                                                                                                                                                                                                                                                                                                                                                                                                                                                                                                                         | 57,847.68           | 483           |
| October                     | 373                   | 57,711.64                  | 575.10                                                                                                                                                                                                                                                                                                                                                                                                                                                                                                                                                                                                                                                                                                                                                                                                                                                                                                                                                                                                                                                                                                                                                                                                                                                                                                                                                                                                                                                                                                                                                                                                                                                                                                                                                                                                                                                                                                                                                                                                                                                                                                                         | 58,286.75           | 1,455         |
| November                    | 344                   | 53,089.62                  | 546.18                                                                                                                                                                                                                                                                                                                                                                                                                                                                                                                                                                                                                                                                                                                                                                                                                                                                                                                                                                                                                                                                                                                                                                                                                                                                                                                                                                                                                                                                                                                                                                                                                                                                                                                                                                                                                                                                                                                                                                                                                                                                                                                         | 53,635.80           | 849           |
| December                    | 338                   | 54,138.26                  | 578.38                                                                                                                                                                                                                                                                                                                                                                                                                                                                                                                                                                                                                                                                                                                                                                                                                                                                                                                                                                                                                                                                                                                                                                                                                                                                                                                                                                                                                                                                                                                                                                                                                                                                                                                                                                                                                                                                                                                                                                                                                                                                                                                         | 54,716.64           | 998           |
| 2017                        |                       |                            | in the second se | -                   |               |
| January                     | 361                   | 55,920.27                  | 565.10                                                                                                                                                                                                                                                                                                                                                                                                                                                                                                                                                                                                                                                                                                                                                                                                                                                                                                                                                                                                                                                                                                                                                                                                                                                                                                                                                                                                                                                                                                                                                                                                                                                                                                                                                                                                                                                                                                                                                                                                                                                                                                                         | 56,485.37           | 1,794         |
| February                    | 333                   | 46,889.53                  | 522.56                                                                                                                                                                                                                                                                                                                                                                                                                                                                                                                                                                                                                                                                                                                                                                                                                                                                                                                                                                                                                                                                                                                                                                                                                                                                                                                                                                                                                                                                                                                                                                                                                                                                                                                                                                                                                                                                                                                                                                                                                                                                                                                         | 47,412.09           | 916           |
| March                       | 335                   | 52,782.18                  | 566.04                                                                                                                                                                                                                                                                                                                                                                                                                                                                                                                                                                                                                                                                                                                                                                                                                                                                                                                                                                                                                                                                                                                                                                                                                                                                                                                                                                                                                                                                                                                                                                                                                                                                                                                                                                                                                                                                                                                                                                                                                                                                                                                         | 53,348.22           | 1,266         |
| April                       | 334                   | 44,780.89                  | 490.19                                                                                                                                                                                                                                                                                                                                                                                                                                                                                                                                                                                                                                                                                                                                                                                                                                                                                                                                                                                                                                                                                                                                                                                                                                                                                                                                                                                                                                                                                                                                                                                                                                                                                                                                                                                                                                                                                                                                                                                                                                                                                                                         | 45,271.08           | 74            |
| May                         | 364                   | 54,776.19                  | 565.99                                                                                                                                                                                                                                                                                                                                                                                                                                                                                                                                                                                                                                                                                                                                                                                                                                                                                                                                                                                                                                                                                                                                                                                                                                                                                                                                                                                                                                                                                                                                                                                                                                                                                                                                                                                                                                                                                                                                                                                                                                                                                                                         | 55,342.18           | 651           |
| June                        | 342                   | 58,095.09                  | 542.06                                                                                                                                                                                                                                                                                                                                                                                                                                                                                                                                                                                                                                                                                                                                                                                                                                                                                                                                                                                                                                                                                                                                                                                                                                                                                                                                                                                                                                                                                                                                                                                                                                                                                                                                                                                                                                                                                                                                                                                                                                                                                                                         | 58,637.15           | 656           |
| July                        | 358                   | 51,104.48                  | 502.18                                                                                                                                                                                                                                                                                                                                                                                                                                                                                                                                                                                                                                                                                                                                                                                                                                                                                                                                                                                                                                                                                                                                                                                                                                                                                                                                                                                                                                                                                                                                                                                                                                                                                                                                                                                                                                                                                                                                                                                                                                                                                                                         | 51,606.67           | 1,805         |
| August                      | 351                   | 50,132.25                  | 573.74                                                                                                                                                                                                                                                                                                                                                                                                                                                                                                                                                                                                                                                                                                                                                                                                                                                                                                                                                                                                                                                                                                                                                                                                                                                                                                                                                                                                                                                                                                                                                                                                                                                                                                                                                                                                                                                                                                                                                                                                                                                                                                                         | 50,705.99           | 1,653         |