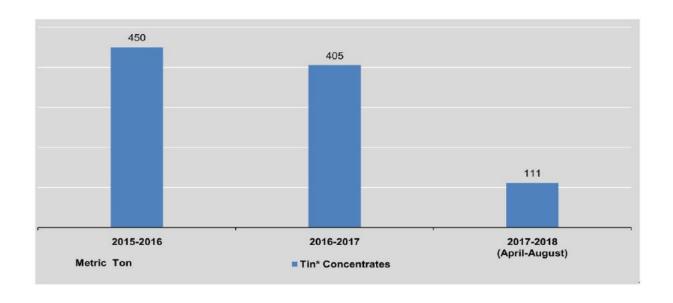

|
| March                       | 27                   | -                         | 25                             |
| April                       | 26                   | *                         | 43                             |
| Мау                         | 20                   | •                         | 55                             |
| June                        | 20                   | -                         | 40                             |
| July                        | 43                   | •                         | 20                             |
| August                      | 2                    | 2                         | 39                             |

<sup>\*</sup> Include joint venture production.

Source: No.(2) Mining Enterprise.



# **2.7** PRODUCTION OF NON-METALLIC MINERALS BY THESTATE ECONOMIC ENTERPRISES

| FY                          | Coal      | Barytes | Gypsum  | Dolomite | Lime stone |
|-----------------------------|-----------|---------|---------|----------|------------|
| 2015-2016                   | 419,862 * | 2,836   | 99,860  | 2,200    | 3,427,909  |
| 2016-2017                   | 549,839 * | 3,215   | 338,492 | 2,200    | 6,002,242  |
| 2017-2018<br>(April-August) | 250,255 * | 1,262   | 109,258 | 800      | 2,586,401  |
| 2016                        |           |         |         |          |            |
| August                      | 17,332    | 148     | 19,651  | 100      | 434,359    |
| September                   | 17,816    | 155     | 11,605  | 100      | 480,615    |
| October