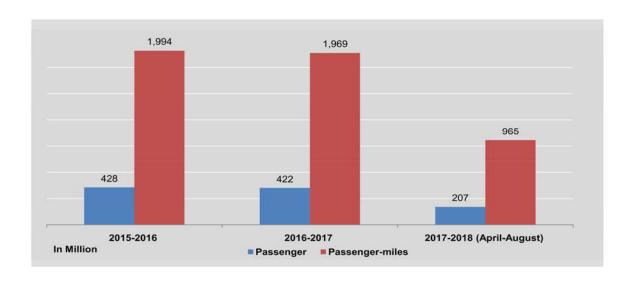

| 15,058                        | 8,268.62                         |
| June                        | 40,420                  | 188,413                       | 3,705                                                   | 14,462                        | 7,487.09                         |
| July                        | 39,347                  | 183,413                       | 3,675                                                   | 13,609                        | 7,581.09                         |
| August                      | 47,090                  | 219,507                       | 3,878                                                   | 15,978                        | 9,220.66                         |

Sources: Yangon Region Buses Control Committee.
Yangon Region Transport Authority.



## **6.3** MANDALAY CITY PRIVATE TRANSPORT

|                             |                         | Mandalay Cit                  | y Private Transport (B                                  | us Service)                   |                                  |
|-----------------------------|-------------------------|-------------------------------|---------------------------------------------------------|-------------------------------|----------------------------------|
| FY                          | Passenger<br>(Thousand) | Passenger-miles<br>(Thousand) | Number of buses<br>and pick-ups in<br>operation per day | Number of<br>trips<br>per day | Gross<br>Earnings<br>(K million) |
| 2015-2016                   | 17.480                  | 87.399                        | 420