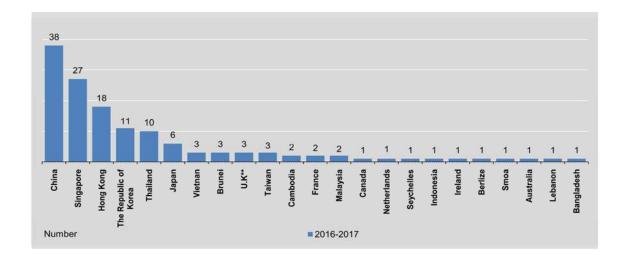

| -                                  | 7-                    | -                          | 3-                    | - 8                        | 3                     |
| July                        | -                          | -                     | 2                          | 122.79                | -                                  | 5-1                   | -                          | :-:                   | -                          | -                     |
| August                      |                            | -                     | -                          |                       |                                    |                       | 19#33                      |                       |                            | 9                     |



# 5.3 FOREIGN INVESTMENT OF PERMITTED ENTERPRISES BY COUNTRY OF ORIGIN US\$ Million

| FY                          | Se                        | ychelles              | Coo                       | k Islands             | Thaiwan                   |                       | Afghanistan               |                       | New Zealand               |                       |
|-----------------------------|---------------------------|-----------------------|---------------------------|-----------------------|---------------------------|-----------------------|---------------------------|-----------------------|---------------------------|-----------------------|
|                             | No.of<br>Enter-<br>prises | Foreign<br>Investment |
| 2015-2016                   | 1