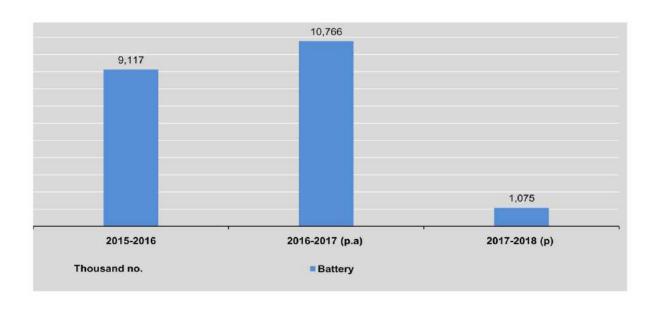

| 4,054                                      | 506,237                    | 2,434                     |
| 4 <sup>th</sup> Quarter<br>(January-March)     | 290,379                | 2,942,006                           | 25,227                                     | 811,621                    | 5,997                     |
| 2017-2018 (p)                                  |                        |                                     |                                            |                            |                           |
| 1 <sup>st</sup> Quarter<br>(April-June)        | 169,231                | 1,037,261                           | 7,454                                      | 316,194                    | 1,075                     |

Source: Planning Department.



#### **2.3** ELECTRIC POWER GENERATION AND SALES

| F14                             | Installed   | Generation    |         | Volume o   | f Sale (Millio | n kwh ) |          | Value of               |
|---------------------------------|-------------|---------------|---------|------------|----------------|---------|----------|------------------------|
| FY                              | (Megawatts) | (Million kwh) | General | Industrial | Bulk           | Others* | Total    | Sale<br>(Kyat Million) |
| 2015-2016                       | 5,125       | 15,964.75     | 3,567.2 | 2,144.8    | 1,463.7        | 6,220.8 | 13,396.5 | 943,391.1              |
| 2016-2017 (p)                   | 5,390       | 17,866.99     | 3,451.1 | 2,119.7    | 1,377.9        | 8,406.4 | 15,355.1 | 1,059,795.0