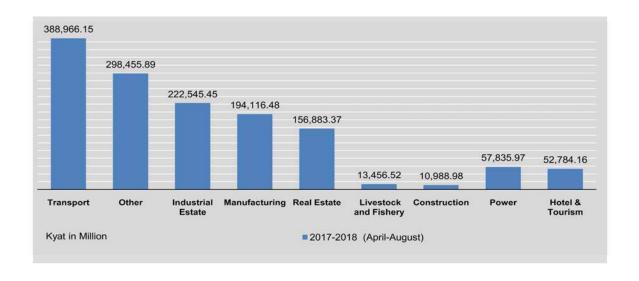

Since January 2012, production data for alcohol are included in the private sector and joint venture.

(Cont'd)

Since 2009-2010, production data for Beer and Alcohol are included in the private sector.

Since 2015-2016, production of paper (all sorts) is halted for privatization.