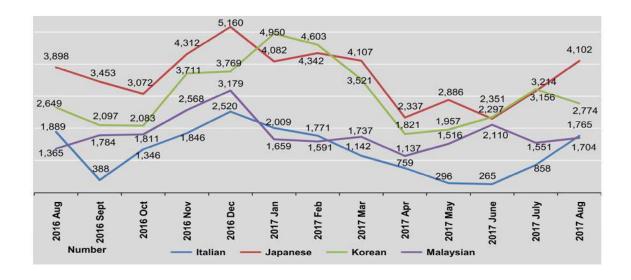

| 979   | 1,030  | 2,701  | 1,381  | 2,710  | 2,240  | 1,019  | 640    |
| February                    | 779   | 992    | 2,946  | 1,396  | 2,603  | 2,000  | 944    | 647    |
| March                       | 563   | 579    | 2,793  | 1,314  | 1,948  | 1,573  | 1,077  | 660    |
| April                       | 406   | 353    | 1,709  | 628    | 1,147  | 674    | 689    | 448    |
| Мау                         | 182   | 114    | 2,140  | 746    | 1,235  | 722    | 1,022  | 494    |
| June                        | 166   | 99     | 1,818  | 479    | 1,560  | 791    | 1,251  | 859    |
| July                        | 423   | 435    | 2,399  | 757    | 1,991  | 1,223  | 993    | 558    |
| August                      | 887   | 878    | 2,614  | 1,488  | 1,664  | 1,110  | 1,070  | 634    |



| FY                          | Paki | stani  | Rus   | sian   | Singaporean |        | Sw    | iss    |
|-----------------------------|------|--------|-------|--------|-------------|--------|-------|--------|
| FT                          | Male | Female | Male  | Female | Male        | Female | Male  | Female |
| 2015-2016                   | 401  | 159    | 1,234 | 1,253  | 8,517       | 6,734  | 4,970 | 5,350  |
| 2016-2017                   | 574  | 179    | 1,746 | 1,714  | 6,342       | 4,265  | 5,655 | 6,261  |
| 2017-2018<br>(April-August) | 254  | 69     | 379   | 299    | 12          | 4      | 992   | 987    |
| 2016                        |      |        |       |        |             |        |       |        |
| August                      | 47   | 12     | 51    | 27