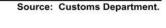

#### NORMAL AND BORDER TRADE

In 2016-2017 compared to 2015-2016, normal exports increased by 6.9%, border exports increased by 7.9% and normal imports increased by 2.7%; and border imports increased by 10.1%.

In 2015-2016 compared to 2014-2015, normal exports and normal imports decreased by 20.0% and 1.2%; border trade of imports and exports have increased; border exports by 6.0% and border imports by 4.4%.

The share of normal exports in total exports was 59.9% in 2016-2017, an increase compared to its share of 59.2% in 2015-2016. The share of normal imports in total imports was 83.3% in 2016-2017, a decrease compared to its share of 84.3% in 2015-2016.

# 1.2 NORMAL AND BORDER TRADE US\$ Million

| FY                          | Total Total |          | Exports * |         |          | Imports ** |         | Trade<br>Balance |
|-----------------------------|-------------|----------|-----------|---------|----------|------------|---------|------------------|
| FT                          | Total Trade | Total    | Normal    | Border  | Total    | Normal     | Border  |                  |
| 2015-2016                   | 27,714.8    | 11,136.9 | 6,588.0   | 4,548.9 | 16,577.9 | 13,973.0   | 2,604.9 | -5,441.0         |
| 2016-2017 (p)               | 29,162.7    | 11,951.6 | 7,041.8   | 4,909.8 | 17,211.1 | 14,343.9   | 2,867.2 | -5,259.5         |
| 2017-2018<br>(April-August) | 13,077.2    | 5,473.6  | 3,732.6   | 1,741.0 | 7,603.6  | 6,431.6    | 1,172.0 | -2,130.0         |
| 2016                        |             |          |           |         |          |            |         |                  |
| August                      | 2,843.0     | 1,388.0  | 952.0     | 436.0   | 1,455.0  | 1,207.1    | 247.9   | -67.0            |
| September                   | 1,797.9     | 783.5    | 344.1     | 439.4   | 1,014.4  | 754.7      | 259.7   | -230.9           |
| October                     | 2,463.5     | 1,157.6  | 666.0     | 491.6   | 1,305.9  | 1,047.0    | 258.9   | -148.3           |
| November                    | 1,862.8     | 785.1    | 428.6     | 356.5   | 1,077.7  | 882.8      | 194.9   | -292.6           |
| December                    | 2,856.1     | 1,066.7  | 633.1     | 433.6   | 1,789.4  | 1,540.9    | 248.5   | -722.7           |
| 2017                        |             |          |           |         |          |            |         |                  |
| January                     | 2,769.8     | 1,010.0  | 613.3     | 396.7   | 1,759.8  | 1,526.0    | 233.8   | -749.8           |
| February                    | 2,922.1     | 1,031.3  | 565.3     | 466.0   | 1,890.8  | 1,684.0    | 206.8   | -859.5           |
| March                       | 3,088.4     | 1,145.3  | 703.4     | 441.9   | 1,943.1  | 1,630.3    | 312.8   | -797.8           |
| April                       | 1,982.3     | 864.6    | 602.1     | 262.5   | 1,117.7  | 926.1      | 191.6   | -253.1           |
| May                         | 2,970.3     | 1,109.6  | 732.0     | 377.6   | 1,860.7  | 1,599.0    | 261.7   | -751.            |
| June                        | 2,853.0     | 1,252.7  | 794.4     | 458.3   | 1,600.3  | 1,338.4    | 261.9   | -347.6           |
| July                        | 2,771.1     | 1,268.1  | 843.9     | 424.2   | 1,503.0  | 1,288.9    | 214.1   | -234.9           |
| August                      | 2,500.5     | 978.6    | 760.2     | 218.4   | 1,521.9  | 1,279.2    | 242.7   | -543.3           |