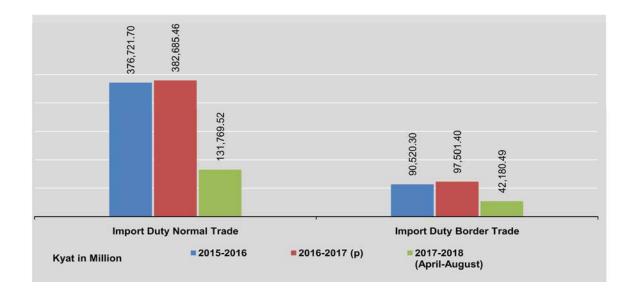

78.71    | 40,288.89    | 8,889.82     |
| 2017                            |              |              |              |
| January                         | 48,179.23    | 39,191.16    | 8,988.07     |
| February                        | 40,828.19    | 34,211.77    | 6,616.42     |
| March(p)                        | 49,200.38    | 37,679.77    | 11,520.61    |
| April (p)                       | 28,068.03    | 20,538.15    | 7,529.88     |
| May (p)                         | 40,287.45    | 30,580.57    | 9,706.88     |
| June (p)                        | 35,837.12    | 26,926.99    | 8,910.13     |
| July (p)                        | 34,255.35    | 26,735.73    | 7,519.62     |
| August (p)                      | 35,502.06    | 26,988.08    | 8,513.98     |

Source: Customs Department.



### **4.9** REVENUE FROM TAXES

Kyat in Million

|                             |           | Tax                                                      | ces on Production | n and Expenditur | re                    |            |
|-----------------------------|-----------|----------------------------------------------------------|-------------------|------------------|-----------------------|------------|
| FY                          | Total     | Commodities<br>and Services<br>Tax and<br>Commercial Tax | State Lottery     | Stamp Duties     | Specific Goods<br>Tax | Income Tax |
| 2015-2016                   | 4,637,054 | 2,107,180                                                | 34,137            | 139,400          | *                     | 2,356,337  |
| 2016-2017                   | 5