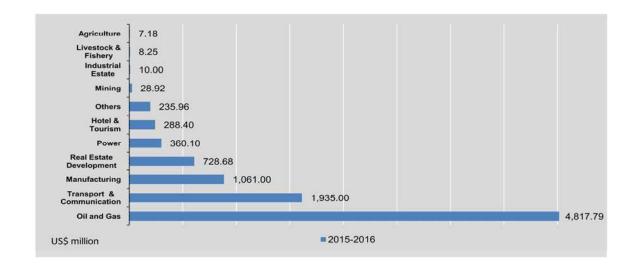

|                       |                       | 77.0                  | 5. <del>-</del>       |  |
| June                        | 23                    | 1,037.23 *            | 15                    | -                     | 1                     | 7.07                  | (=)                   | 650                   |  |
| July                        | 27                    | 1,028.99 *            | 1                     | 10.39                 | 1                     | 2.16                  | 93                    |                       |  |
| August                      | 27                    | 706.63 *              | 1                     | 115.00                | 1                     | 3.00                  | - 20                  | 22                    |  |



# 5.2 FOREIGN INVESTMENT OF PERMITTED ENTERPRISES BY SECTOR US\$ Million

|                             | Oil                        | and Gas               | Man                        | ufacturing            |                            | nsport &<br>nunication | Industrial Estate          |                       |  |
|-----------------------------|----------------------------|-----------------------|----------------------------|-----------------------|----------------------------|------------------------|----------------------------|-----------------------|--|
| FY                          | No. of<br>Enter-<br>prises | Foreign<br>Investment | No. of<br>Enter-<br>prises | Foreign<br>Investment | No. of<br>Enter-<br>prises | Foreign<br>Investment  | No. of<br>Enter-<br>prises | Foreign