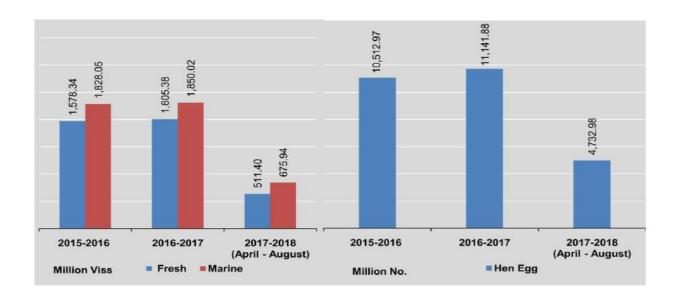

| 101,101                             | 136,317                             | 125,870                    | 926,355                | 85,28                   |
| June                        | 81,176                              | 134,922                             | 127,959                    | 943,149                | 86,63                   |
| July                        | 105,857                             | 127,803                             | 127,284                    | 952,410                | 86,02                   |
| August                      | 156,940                             | 149,084                             | 128,764                    | 982,530                | 89,27                   |

Source: Ministry of Agriculture, Livestock and Irrigation.



# CHAPTER 3 PRICES





#### PRICES | ANALYSIS

#### CONSUMER PRICE INDEX AND RATE OF INFLATION

Consumer Price Index measures the average change in the retail prices of goods and services purchased and consumed by the households. The weights are based on 2012 Household Income and Expenditure Survey conducted by the Central Statistical Organization.

Weights and composition are grouped into twelve major categories of goods and services in 2012 base. For computing, the respective CPI groups are selected on the basis of their importance and representativeness. The CPI computation is based on 274 commodities, which are commonly used by most of the households.

According to 2012 base, August 2017 at the rate of consumer price for food group 144.69, the non-food group 117.16 and all group 133