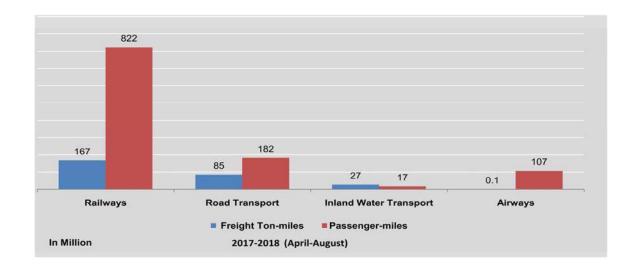

<sup>\*</sup> Include joint venture production.

Source: No.(2) Mining Enterprise.