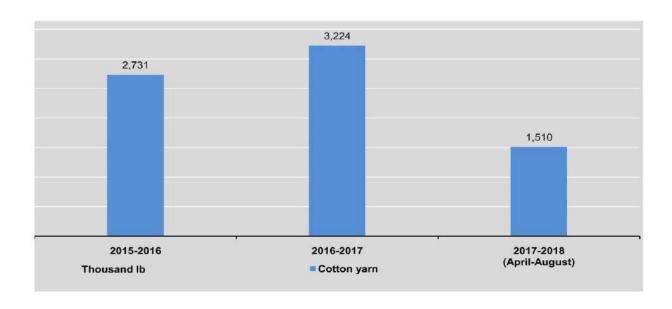

#### 1.6 EXPORTS OF PRINCIPAL COMMODITIES

Include border trade
Value = US\$ Million, Quantity = thousand metric ton

| <b>5</b> 74                  | Total    | Ric      | e*    | Mai      | ze    |
|------------------------------|----------|----------|-------|----------|-------|
| FY                           | Value    | Quantity | Value | Quantity | Value |
| 2015-2016                    | 11,136.9 | 1,562.3  | 522.1 | 1,188.6  | 305.1 |
| 2016-2017 (p)                | 11,951.6 | 1,748.0  | 552.6 | 1,288.7  | 252.3 |
| 2017-2018<br>(April-August ) | 5,473.6  | 1,270.4  | 373.1 | 422.8    | 79.6  |
| 2016                         |          |          |       |          |       |
| August                       | 1,388.0  | 99.6     | 34.3  | 60.8     | 14.2  |
| September                    | 783.5    | 53.7     | 19.8  | 82.6     | 19.2  |
| October                      | 1,157.6  | 72.3     | 24.4  | 120.9    | 26.4  |
| November                     | 785.1    | 129.6    | 41.7  | 117.1    | 22.9  |
| December                     | 1,066.7  | 253.0    | 78.8  | 207.4    | 36.6  |
| 2017                         |          | -        |       |          |       |
| January                      | 1,010.0  | 243.8    | 72.9  | 175.4    | 30.7  |
| February                     | 1,031.3  | 274.6    | 79.8  | 184.1    | 31.0  |
| March                        | 1,145.3  | 250.2    | 74.0  | 179.1    | 30.2  |
| April                        | 864.6    | 176.7    | 52.1  | 105.2    | 18.4  |
| May                          | 1,109.6  | 285.0    | 83.2  | 119.1    | 22.0  |
| June                         | 1,252.7  | 256.6    | 73.6  | 84.8     | 16.1  |
| July                         | 1,268.1  | 272.5    | 79.7  | 78.9     | 15.6  |
| August                       | 978.6    | 279.6    | 84.5  | 34.8     | 7.5   |

\* Include Broken Rice (Cont'd)