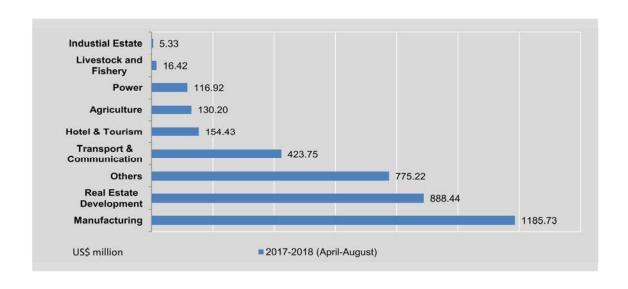

| 3                     | 3                          | 458.50                | 8                          | -                     | 8                          | 500.64                |
| July                        |                            | 106.71 *              | 2                          | 316.19                |                            | :=:                   | 7                          | 125.39 *              |
| August                      | 3                          | 47.72                 | 1                          | 2.30                  | 1                          | 116.92                | 5                          | 21.09 *               |

<sup>\*</sup> Including the value of increased in investment.

Source: Directorate of Investment and Company Administration.



## **5.3** FOREIGN INVESTMENT OF PERMITTED ENTERPRISES BY COUNTRY OF ORIGIN

**US\$** Million

|                             |                            | Total                 |                            | Brunei<br>russalam    | C                          | anada                 | 9                          | China                 | Bangladesh                 |                      |
|-----------------------------|----------------------------|-----------------------|----------------------------|-----------------------|----------------------------|-----------------------|----------------------------|-----------------------|----------------------------|----------------------|
| FY                          | No. of<br>Enter-<br>prises | Foreign<br>Investment | No. of<br>Enter-<br>prises