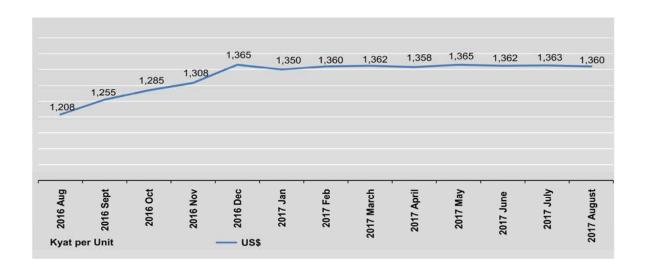

350.00 | 22.57   |  |
| February (29-2-2017)        | 1,206.20 | 306.48    | 12.98     | 967.70    | 39.01 | 1,360.00 | 23.26   |  |
| March (31-3-2017)           | 1,216.90 | 307.97    | 13.00     | 974.49    | 39.50 | 1,362.00 | 23.94   |  |
| April (28-4-2017)           | 1,220.60 | 312.0     | 12.96     | 972.50    | 39.23 | 1,358.00 | 24.03   |  |
| May (31-5-2017)             | 1,231.60 | 319.04    | 13.02     | 985.03    | 40.01 | 1,365.00 | 24.15   |  |
| June (30-6-2017)            | 1,214.40 | 317.22    | 12.99     | 987.49    | 40.06 | 1,362.00 | 22.94   |  |
| July (31-7-2017)            | 1,233.20 | 318.46    | 12.94     | 1,003.90  | 40.84 | 1,363.00 | 22.90   |  |
| August (31.8.2017)          | 1,231.90 | 318.46    | 12.93     | 1,001.90  | 40.95 | 1,360.00 | 23.18   |  |



4.FINANCE 87

### 4.8 CUSTOMS DUTIES

Kyat in Million

|                                 | T-I-I D-6    | Import       | Duty         |
|---------------------------------|--------------|--------------|--------------|
| FY                              | Total Duties | Normal Trade | Border Trade |
| 2015-2016                       | 467,242.00   | 376,721.70   | 90,520.30    |
| 2016-2017 (p)                   | 480,186.86   | 382,685.46   | 97,501.41    |
| 2017-2018 (p)<br>(April-August) | 173,950.01   | 131,769.52   | 42,180.49    |
| 2016                            |              |              |              |
| August                          | 38,324.33    | 30,680.60    | 7,643.73     |
| September                       | 36,888.47    | 28,587.65    | 8,300.82     |
| October