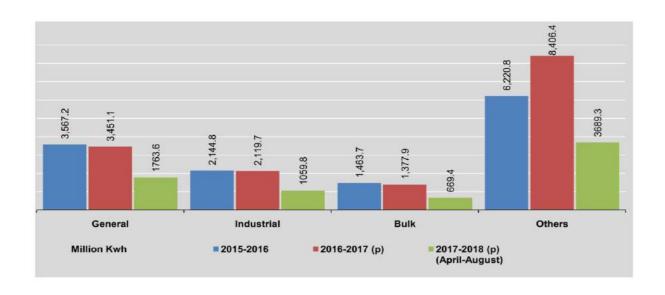

#### 1.6 EXPORTS OF PRINCIPAL COMMODITIES

Include border trade, US\$ Million

|                              | Jade  | Suga     | ar    | Garme                     | ent     | Others  |
|------------------------------|-------|----------|-------|---------------------------|---------|---------|
| FY                           | Value | Quantity | Value | Quantity<br>(thou.number) | Value   | Value   |
| 2015-2016                    | 569.5 | 581.4    | 334.6 | 203,048.1                 | 859.1   | 1,825.3 |
| 2016-2017(p)                 | 454.0 | 1,233.8  | 702.3 | 422,557.9                 | 1,878.8 | 2,270.2 |
| 2017-2018<br>(April-August ) | 55.2  | 386.7    | 251.1 | 194,144.7                 | 1,050.9 | 1,003.6 |
| 2016                         |       |          |       |                           |         |         |
| August                       | 215.5 | 96.0     | 52.8  | 50,553.3                  | 280.4   | 325.1   |
| September                    | 73.8  | 129.9    | 72.2  | 19,973.4                  | 114.7   | 108.9   |
| October                      | 63.4  | 79.9     | 44.2  | 44,957.9                  | 196.6   | 280.5   |
| November                     | 5.7   | 23.4     | 13.0  | 15,422.2                  | 59.4    | 178.9   |
| December                     | 21.7  | 76.0     | 44.1  | 59,913.2                  | 202.2   | 165.5   |
| 2017                         | Mr.   |          |       | <b>4</b> 0 (85)           |         |         |
| January                      | #     | 74.5     | 43.5  | 35,868.8                  | 203.8   | 195.7   |
| February                     | 48.5  | 115.8    | 69.7  | 37,237.6                  | 170.9   | 180.3   |
| March                        | 1.7   | 84.6     | 53.2  | 51,685.6                  | 201.4   | 234.5   |
| April                        | 10.1  | 83.3     | 53.5  | 35,908.3                  | 125.4   | 226.4   |
| May                          | 13.3  | 77.4     | 50.1  | 36,136.6                  | 154.4   | 197.2   |
| June                         | #     | 121.3    | 79.2  | 33,758.2                  | 211.2   | 210.8   |
| July                         | -     | 103.6    | 67.4  | 43,108.6                  | 270.0   | 201.1   |
| August                       | 31.8  | 1.1      | 0.9   | 45,233.0                  | 289.9   | 168.1   |

Source: Customs Department.