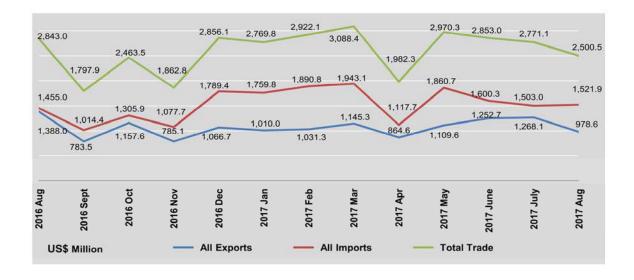

When comparing August 2016 and August 2017, total trade decreased by 12.0%, domestic exports decreased by 31.6% and general imports increased by 2.3%.

In August 2017, the share of domestic exports in all exports was 58.9% and for general imports it was 90.5%.

#### 1.1 VALUE OF FOREIGN TRADE

Include border trade, US\$ Million

|                              | Total    | Expo                | orts             | Import             | s                 | Trade    |  |
|------------------------------|----------|---------------------|------------------|--------------------|-------------------|----------|--|
| FY                           | Trade    | Domestic<br>Exports | All<br>Exports * | General<br>Imports | All<br>Imports ** | Balance  |  |
| 2015-2016                    | 27,714.8 | 9,215.2             | 11,136.9         | 15,740.0           | 16,577.9          | -5,441.0 |  |
| 2016-2017 (p)                | 29,162.7 | 8,843.9             | 11,951.6         | 15,816.9 (r)       | 17,211.1          | -5,259.  |  |
| 2017-2018<br>(April-August ) | 13,077.2 | 3,845.8             | 5,473.6          | 6,827.5            | 7,603.6           | -2130.0  |  |
| 2016                         |          |                     |                  |                    |                   |          |  |
| August                       | 2,843.0  | 842.6               | 1,388.0          | 1,345.9            | 1,455.0           | -67.0    |  |
| September                    | 1,797.9  | 618.4               | 783.5            | 987.2              | 1,014.4           | -230.9   |  |
| October                      | 2,463.5  | 814.4               | 1,157.6          | 1,218.1            | 1,305.9           | -148.    |  |
| November                     | 1,862.8  | 627.9               | 785.1            | 952.9              | 1,077.7           | -292.0   |  |
| December                     | 2,856.1  | 785.2               | 1,066.7          | 1,617.1            | 1,789.4           | -722.    |  |
| 2017                         |          |                     |                  |                    |                   |          |  |
| January                      | 2,769.8  | 711.0               | 1,010.0          | 1,624.5            | 1,759.8           | -749.8   |  |
| February                     | 2,922.1  | 783.8               | 1,031.3          | 1,483.0            | 1,890.8           | -859.    |  |
| March                        | 3,088.4  | 863.5               | 1,145.3          | 1,780.3 (r)        | 1,943.1           | -797.    |  |
| April                        | 1,982.3  | 615.1               | 864.6            | 1,011.9            | 1,117.7           | -253.    |  |
| May                          | 2,970.3  | 852.6               | 1,109.6          | 1,635.0            | 1,860.7           | -751.    |  |
| June                         | 2,853.0  | 914.5               | 1,252.7          | 1,432.2            | 1,600.3           | -347.    |  |
| July                         | 2,771.1  | 887.1               | 1,268.1          | 1,371.4            | 1,503.0           | -234.    |  |
| August                       | 2,500.5  | 576.5               | 978.6            | 1,377.0            | 1,521.9           | -543.    |  |