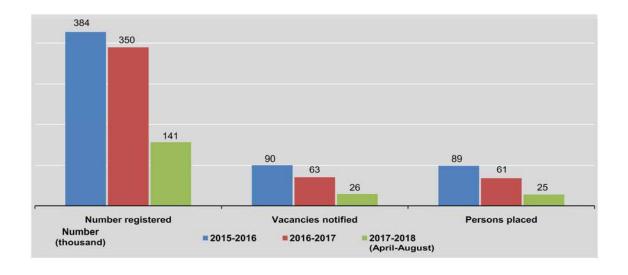

#### 3.3 RETAIL PRICES OF SELECTED COMMODITIES

Kyat per viss

| FY                          | Meat, Poultry and Eggs |           |          |          |                          |                       |  |  |  |
|-----------------------------|------------------------|-----------|----------|----------|--------------------------|-----------------------|--|--|--|
|                             | Mutton                 | Beef      | Pork     | Chicken  | Chicken eggs<br>(10.Nos) | Duck eggs<br>(10.Nos) |  |  |  |
| 2015-2016                   | 13,783.52              | 9,617.51  | 8,189.57 | 6,394.64 | 1,223.94                 | 1,491.96              |  |  |  |
| 2016-2017                   | 14,484.40              | 10,554.71 | 8,503.14 | 6,691.17 | 1,280.52                 | 1,638.02              |  |  |  |
| 2017-2018<br>(April-August) | 14,340.52              | 10,575.59 | 8,661.64 | 7,118.14 | 1,220.57                 | 1,621.61              |  |  |  |
| 2016                        |                        |           |          |          |                          |                       |  |  |  |
| August                      | 14,758.09              | 10,723.84 | 8,631.23 | 6,469.18 | 1,322.29                 | 1,685.86              |  |  |  |
| September                   | 14,427.78              | 10,547.17 | 8,390.63 | 6,880.95 | 1,334.60                 | 1,694.83              |  |  |  |
| October                     | 14,461.11              | 10,537.74 | 8,376.74 | 6,917.86 | 1,307.44                 | 1,651.51              |  |  |  |
| November                    | 14,466.67              | 10,535.38 | 8,387.93 | 6,900.40 | 1,299.40                 | 1,634.70              |  |  |  |
| December                    | 14,472.22              | 10,516.43 | 8,391.89 | 6,897.32 | 1,282.20                 | 1,623.92              |  |  |  |
| 2017                        |                        |           |          |          | ,                        |                       |  |  |  |
| January                     | 14,466.67              | 10,514.08 | 8,410.47 | 6,872.90 | 1,253.80                 | 1,620.91              |  |  |  |
| February                    | 14,480.56              | 10,528.17 | 8,517.01 | 6,838.55 | 1,239.60                 | 1,615.09              |  |  |  |
| March                       | 14,480.56              | 10,528.17 | 8,513.70 | 7,103.10 | 1,223.39                 | 1,609.57              |  |  |  |
| April                       | 13,711.11              | 10,577.46 | 8,599.32 | 7,236.82 | 1,232.86                 | 1,613.48              |  |  |  |
| Мау                         | 14,485.96              | 10,598.59 | 8,698.63 | 7,248.26 | 1,234.88                 | 1,608.70              |  |  |  |
| June                        | 14,494.44              | 10,610.33 | 8,702.05 | 7,264.92 | 1,242.14                 | 1,622.17              |  |  |  |
| July                        | 14,494.44              | 10,516.43 | 8,715.75 | 7,197.09 | 1,239.31                 | 1,624.35              |  |  |  |
| August                      | 14,516.67              | 10,575.12 | 8,592.47 | 6,643.60 | 1,153.63                 | 1,639.35              |  |  |  |