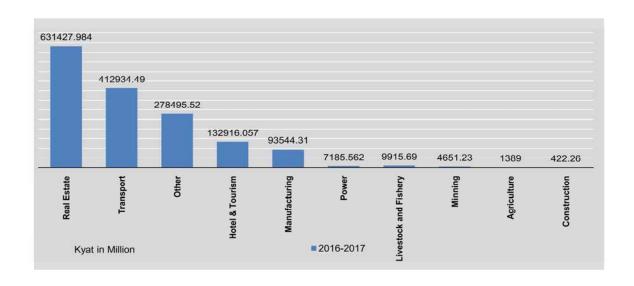

Since January 2012, production data for alcohol are included in the private sector and joint venture.

(Cont'd)

Since 2009-2010, production data for Beer and Alcohol are included in the private sector.

Since 2015-2016, production of paper (all sorts) is halted for privatization.