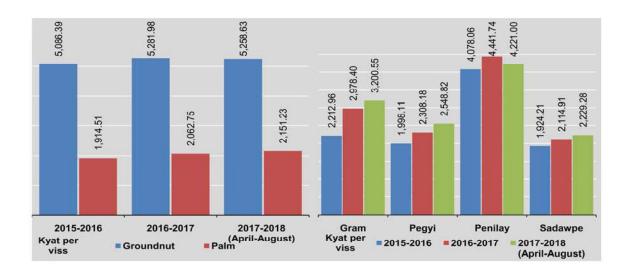

#### 1.6 EXPORTS OF PRINCIPAL COMMODITIES

Include border trade
Value = US\$ Million, Quantity = thousand metric ton

| <b>5</b> 74                  | Total    | Ric      | e*    | Mai      | ze    |
|------------------------------|----------|----------|-------|----------|-------|
| FY                           | Value    | Quantity | Value | Quantity | Value |
| 2015-2016                    | 11,136.9 | 1,562.3  | 522.1 | 1,188.6  | 305.1 |
| 2016-2017 (p)                | 11,951.6 | 1,748.0  | 552.6 | 1,288.7  | 252.3 |
| 2017-2018<br>(April-August ) | 5,473.6  | 1,270.4  | 373.1 | 422.8    | 79.6  |
| 2016                         |          |          |       |          |       |
| August                       | 1,388.0  | 99.6     | 34.3  | 60.8     | 14.2  |
| September                    | 783.5    | 53.7     | 19.8  | 82.6     | 19.2  |
| October                      | 1,157.6  | 72.3     | 24.4  | 120.9    | 26.4  |
| November                     | 785.1    | 129.6    | 41.7  | 117.1    | 22.9  |
| December                     | 1,066.7  | 253.0    | 78.8  | 207.4    | 36.6  |
| 2017                         |          | -        |       |          |       |
| January                      | 1,010.0  | 243.8    | 72.9  | 175.4    | 30.7  |
| February                     | 1,031.3  | 274.6    | 79.8  | 184.1    | 31.0  |
| March                        | 1,145.3  | 250.2    | 74.0  | 179.1    | 30.2  |
| April                        | 864.6    | 176.7    | 52.1  | 105.2    | 18.4  |
| May                          | 1,109.6  | 285.0    | 83.2  | 119.1    | 22.0  |
| June                         | 1,252.7  | 256.6    | 73.6  | 84.8     | 16.1  |
| July                         | 1,268.1  | 272.5    | 79.7  | 78.9     | 15.6  |
| August                       | 978.6    | 279.6    | 84.5  | 34.8     | 7.5   |

#### 1.6 EXPORTS OF PRINCIPAL COMMODITIES

Include border trade
Value = US\$ Million, Quantity = thousand metric ton

| FY                           | Mat      | tpe   | Green mu | ing bean | Pesin    | gon   | Gra      | m     |
|------------------------------|----------|-------|----------|----------|----------|-------|----------|-------|
| FY                           | Quantity | Value | Quantity | Value    | Quantity | Value | Quantity | Value |
| 2015-2016                    | 482.8    | 498.4 | 341.9    | 342.1    | 226.6    | 229.8 | 35.3     | 19.5  |
| 2016-2017(p)                 | 559.0    | 671.2 | 397.9    | 350.0    | 183.9    | 159.5 | 35.5     | 28.5  |
| 2017-2018<br>(April-August ) | 325.5    | 246.5 | 197.5    | 155.3    | 165.2    | 81.3  | 31.2     | 27.1  |
| 2016                         |          |       |          |          |          |       |          |       |
| August                       | 15.6     | 22.8  | 40.1     | 39.2     | 4.9      | 4.6   | 1.5      | 1.2   |
| September                    | 12.7     | 14.3  | 17.4     | 17.5     | 1.3      | 2.4   | 0.3      | 0.5   |
| October                      | 33.7     | 38.6  | 22.8     | 19.4     | 11.7     | 9.1   | 1.9      | 1.8   |
| November                     | 32.6     | 37.2  | 9.2      | 14.8     | 10.6     | 8.1   | 1.0      | 0.8   |
| December                     | 41.3     | 38.3  | 21.1     | 16.6     | 7.5      | 4.9   | 0.1      | 0.1   |
| 2017                         |          |       |          |          |          |       |          |       |
| January                      | 50.0     | 42.7  | 20.1     | 13.8     | 6.4      | 3.8   | 0.4      | 0.2   |
| February                     | 44.4     | 35.9  | 37.4     | 24.2     | 17.7     | 9.9   | 1.7      | 1.4   |
| March                        | 39.2     | 30.8  | 58.7     | 40.1     | 50.6     | 26.9  | 12.0     | 10.1  |
| April                        | 39.8     | 32.2  | 35.8     | 25.6     | 33.5     | 18.1  | 10.2     | 8.8   |
| Мау                          | 92.8     | 77.0  | 53.6     | 39.8     | 41.2     | 21.2  | 10.9     | 9.4   |
| June                         | 71.2     | 55.5  | 54.6     | 44.1     | 43.3     | 21.1  | 3.3      | 2.8   |
| July                         | 54.9     | 39.9  | 37.9     | 32.2     | 29.5     | 13.3  | 3.5      | 3.2   |
| August                       | 66.8     | 41.9  | 15.6     | 13.6     | 17.7     | 7.6   | 3.3      | 2.9   |

#### 1.6 EXPORTS OF PRINCIPAL COMMODITIES

Include border trade Value = US\$ Million, Quantity = thousand metric ton

| FY                           | Other p  | ulses | Sesame   | seeds | Oni      | on    | Tama     | rind  |
|------------------------------|----------|-------|----------|-------|----------|-------|----------|-------|
| FT                           | Quantity | Value | Quantity | Value | Quantity | Value | Quantity | Value |
| 2015-2016                    | 105.4    | 62.5  | 96.7     | 130.9 | 47.5     | 14.1  | 15.5     | 5.8   |
| 2016-2017(p)                 | 132.0    | 72.3  | 106.8    | 144.2 | 66.9     | 19.2  | 20.9     | 7.7   |
| 2017-2018<br>(April-August ) | 45.4     | 26.2  | 36.1     | 43.0  | 16.7     | 6.5   | 8.0      | 3.6   |
| 2016                         |          |       |          |       |          |       |          |       |
| August                       | 7.8      | 4.0   | 10.9     | 14.3  | 7.9      | 2.3   | #        | #     |
| September                    | 5.6      | 2.9   | 12.6     | 16.8  | 5.3      | 1.1   | #        | 0.1   |
| October                      | 12.0     | 6.1   | 17.3     | 23.8  | 3.8      | 0.8   | #        | 7     |
| November                     | 6.8      | 3.6   | 12.5     | 17.8  | 1.8      | 0.5   | 0.6      | 0.1   |
| December                     | 5.1      | 2.8   | 13.3     | 19.3  | 1.4      | 0.5   | 0.8      | 0.1   |
| 2017                         | -0       |       | *        |       | 10. st   |       | 18 91    |       |
| January                      | 7.0      | 3.9   | 8.8      | 11.4  | 0.7      | 0.2   | -        |       |
| February                     | 13.9     | 8.4   | 6.8      | 8.6   | 0.2      | 0.2   | 2.5      | 0.9   |
| March                        | 18.2     | 11.2  | 4.5      | 5.8   | 5.3      | 2.0   | 11.7     | 4.7   |
| April                        | 11.1     | 6.5   | 2.4      | 3.1   | 5.7      | 2.1   | 5.2      | 2.2   |
| Мау                          | 13.7     | 7.7   | 3.9      | 5.1   | 6.7      | 2.6   | 1.6      | 0.7   |
| June                         | 9.2      | 5.0   | 4.6      | 5.7   | 3.4      | 1.4   | 0.5      | 0.3   |
| July                         | 5.8      | 3.6   | 11.5     | 13.7  | 0.7      | 0.3   | 0.3      | 0.2   |
| August                       | 5.6      | 3.4   | 13.7     | 15.4  | 0.2      | 0.1   | 0.4      | 0.2   |