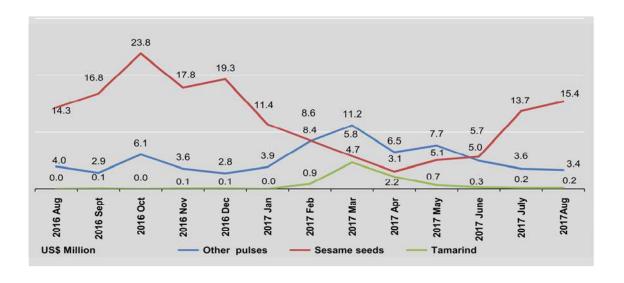

#### 1.6 EXPORTS OF PRINCIPAL COMMODITIES

Include border trade Value = US\$ Million, Quantity = thousand metric ton

| FY                           | Other p  | ulses | Sesame   | seeds | Oni      | on    | Tama     | rind  |
|------------------------------|----------|-------|----------|-------|----------|-------|----------|-------|
| FT                           | Quantity | Value | Quantity | Value | Quantity | Value | Quantity | Value |
| 2015-2016                    | 105.4    | 62.5  | 96.7     | 130.9 | 47.5     | 14.1  | 15.5     | 5.8   |
| 2016-2017(p)                 | 132.0    | 72.3  | 106.8    | 144.2 | 66.9     | 19.2  | 20.9     | 7.7   |
| 2017-2018<br>(April-August ) | 45.4     | 26.2  | 36.1     | 43.0  | 16.7     | 6.5   | 8.0      | 3.6   |
| 2016                         |          |       |          |       |          |       |          |       |
| August                       | 7.8      | 4.0   | 10.9     | 14.3  | 7.9      | 2.3   | #        | #     |
| September                    | 5.6      | 2.9   | 12.6     | 16.8  | 5.3      | 1.1   | #        | 0.1   |
| October                      | 12.0     | 6.1   | 17.3     | 23.8  | 3.8      | 0.8   | #        | 7     |
| November                     | 6.8      | 3.6   | 12.5     | 17.8  | 1.8      | 0.5   | 0.6      | 0.1   |
| December                     | 5.1      | 2.8   | 13.3     | 19.3  | 1.4      | 0.5   | 0.8      | 0.1   |
| 2017                         | -0       |       | *        |       | 10. st   |       | 18 91    |       |
| January                      | 7.0      | 3.9   | 8.8      | 11.4  | 0.7      | 0.2   | -        |       |
| February                     | 13.9     | 8.4   | 6.8      | 8.6   | 0.2      | 0.2   | 2.5      | 0.9   |
| March                        | 18.2     | 11.2  | 4.5      | 5.8   | 5.3      | 2.0   | 11.7     | 4.7   |
| April                        | 11.1     | 6.5   | 2.4      | 3.1   | 5.7      | 2.1   | 5.2      | 2.2   |
| Мау                          | 13.7     | 7.7   | 3.9      | 5.1   | 6.7      | 2.6   | 1.6      | 0.7   |
| June                         | 9.2      | 5.0   | 4.6      | 5.7   | 3.4      | 1.4   | 0.5      | 0.3   |
| July                         | 5.8      | 3.6   | 11.5     | 13.7  | 0.7      | 0.3   | 0.3      | 0.2   |
| August                       | 5.6      | 3.4   | 13.7     | 15.4  | 0.2      | 0.1   | 0.4      | 0.2   |