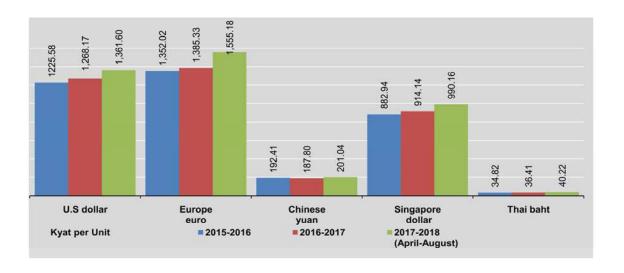

Tin concentrated decreased over the same period, by 10%. Since August 2013, coal production includes joint venture.