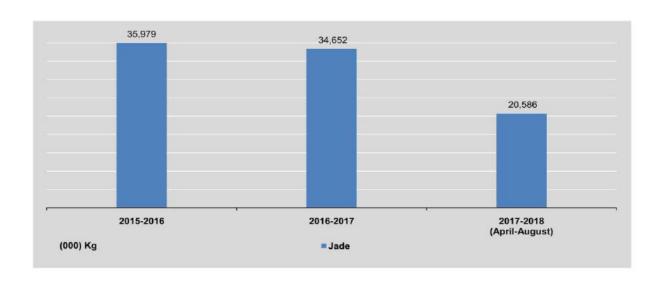

#### 1.7 EXPORTS OF PRINCIPAL COMMODITIES BY COUNTRY

August 2017, include border trade for Bangladesh, China and India Value=US\$ Million, Quantity = thousand

| Commodity                              | Unit   | Australia | United<br>Arab<br>Emirates | Bangla-<br>desh | Belgium | China                                   | Hong<br>Kong | India        |
|----------------------------------------|--------|-----------|----------------------------|-----------------|---------|-----------------------------------------|--------------|--------------|
| Rice*                                  | US\$   | -         | 0.07                       | 12.36           | 6.38    | 36.15                                   | 0.03         | (6)          |
|                                        | MT     | 2         | 0.25                       | 37.87           | 25.78   | 112.68                                  | 0.10         |              |
| Maize                                  | US\$   |           | -                          |                 |         | 7.48                                    | 0.02         | 0.5          |
|                                        | MT     | -         |                            | -               | -       | 34.46                                   | 0.07         | 1.5          |
| Matpe                                  | US\$   | 0.11      | 0.61                       | 0.13            |         | 0.25                                    |              | 32.90        |
| 53                                     | MT     | 0.12      | 1.08                       | 0.24            |         | 0.22                                    |              | 54.26        |
| Green mung                             | US\$   | 0.05      | *                          | -               | *       | 10.11                                   | 0.05         | 0.03         |
| bean                                   | МТ     | 0.06      | 2                          | 2               | 2       | 11.54                                   | 0.06         | 0.05         |
| Pesingon                               | US\$   | 2         | 2                          | u u             | 2       | 0.04                                    | 2            | 7.20         |
| 10.000                                 | MT     | 2         | 2                          | -               | 2       | 0.03                                    | 2            | 17.05        |
| Gram                                   | US\$   | -         | 0.07                       |                 | -       | 5.                                      | -            | #            |
|                                        | MT     |           | 0.07                       | -               | -       | ₩                                       | -            | 1.51         |
| Sesame seeds                           | US\$   |           |                            |                 |         | 13.59                                   |              |              |
|                                        | МТ     | -         |                            |                 |         | 11.91                                   | -            | S-           |
| Tamarind                               | US\$   |           | -                          | -               | -       | 0.05                                    | #            | 7.4          |
| teroscom/democra-                      | мт     | 2         | <u> </u>                   | 2               | 2       | 0.09                                    |              | 72           |
| Raw rubber                             | US\$   | -         | 2                          |                 | 2       | 6.93                                    |              | - 2          |
| THE REAL PROPERTY AND THE PARTY STORES | MT     | 2         | 2                          | 2               | 2       | 5.50                                    | 2            | 12           |
| Hide and skin                          | US\$   | -         | -                          | -               | -       | 0.12                                    | -            |              |
|                                        | MT     | _         | -                          | -               | -       | 0.19                                    | -            | 100          |
| Fresh and dried                        | US\$   | 0.03      | #                          | 0.03            | 0.07    | 0.54                                    | 1.04         | -            |
| Prawns                                 | MT     | #         | #                          | #               | 0.01    | 0.29                                    | 0.16         |              |
| Fish and Fish                          | US\$   | 0.13      | 1.42                       | 0.83            | 0.05    | 4.08                                    | #            | 0.10         |
| Product                                | мт     | 0.08      | 1.31                       | 0.79            | 0.03    | 2.86                                    | #            | 0.19         |
| Teak Log                               | US\$   | )         | -                          | -               |         | ; = = = = = = = = = = = = = = = = = = = | -            | A 7.00,00,00 |
| and various is come.                   | Cu.Ton | -         | 2                          | 2               | 2       | 2                                       | _            | 12           |
| Teak                                   | US\$   | 0.04      | 0.07                       | -               | 0.17    | 0.27                                    | -            | 1.78         |
| Conversion                             | Cu.Ton | 0.01      | 0.03                       | ·               | 0.05    | 0.12                                    | _            | 0.98         |
| Hardwood Log                           | US\$   | -         | -                          | -               | -       | 5//35%<br>*                             |              | -            |
|                                        | Cu.Ton |           |                            |                 | _       | *                                       |              | -            |
| Hardwood                               | US\$   | 2         | 0.03                       | 2               | 2       | 0.34                                    |              | 1.27         |
| Conversion                             | Cu.Ton |           | 0.06                       |                 |         | 0.16                                    |              | 1.66         |
| Base metal and                         | US \$  |           | -                          |                 | 5       | 30.63                                   | -            |              |
| ores                                   | MT     |           | 2                          | 8               |         | 10.95                                   |              |              |
| Gas                                    | US\$   |           |                            |                 |         |                                         | -            | 100          |
|                                        | KG     | _         | 2                          |                 |         | 10                                      | 2            |              |
| Jade                                   | US \$  | 2         | 2                          | East .          | 2       | 26.56                                   | 5.28         |              |
| Garment                                | US\$   | 0.83      | 1.55                       | -               | 5.23    | 6.11                                    | 0.65         | 0.43         |
| Carment                                | NMB    | 267.23    | 267.85                     |                 | 937.15  | 671.10                                  | 176.34       | 417.04       |

\* include Broken Rice. (Cont'd)