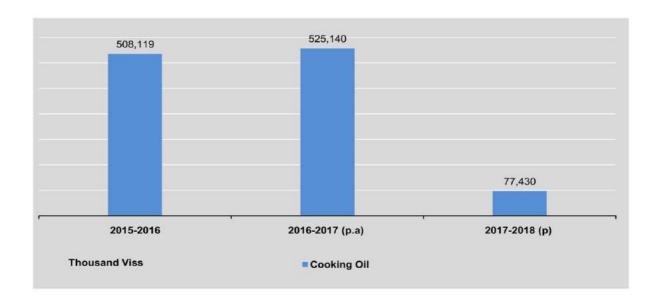

| 29,264                | 366,323                              |
| 3 <sup>rd</sup> Quarter<br>(October-December) | 164,933                     | 25,077                            | 50,621                | 270,329                              |
| 4 <sup>th</sup> Quarter<br>(January-March)    | 158,354                     | 200,763                           | 71,281                | 841,549                              |
| 2017-2018 (p)                                 |                             |                                   |                       |                                      |
| 1 st Quarter<br>(April-June)                  | 77,430                      | 63,972                            | 24,477                | 189,145                              |



# 2.2 PRODUCTION OF SELECTED COMMODITIES BY THE PRIVATE ENTERPRISES

| FY                                             | Cement<br>(metric ton) | Hardwood<br>Conversion<br>(cu. ton) | Plywood &<br>Hardwood<br>(thousand sq. ft) | Fertilizer<br>(metric ton) | Battery<br>(thousand no.) |
|------------------------------------------------|------------------------|-------------------------------------|--------------------------------------------|----------------------------|---------------------------|
| 2015-2016                                      | 292,825                | 5,377,339                           | 83,681                                     | 1,515,015                  | 9,117                     |
| 2016-2017 (p.a)                                | 1,184,449              | 6,287