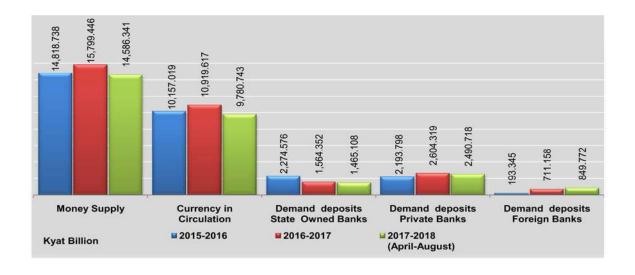

#### PRODUCTION OF ELECTRIC POWER

Table 2.3 presents electric power generation and sales in Myanmar. Since 2016-2017, the installed capacity is 5,390 megawatts. The generation increased by 11.92% between 2015-2016 and 2016-2017.