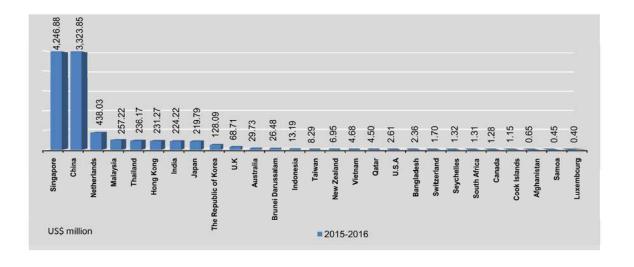

# **2.1** PRODUCTION OF SELECTED COMMODITIES BY THE STATE ECONOMIC ENTERPRISES

| anno.                       | Crude Oil *           |                            | Natural Gas *                                                                                                                                                                                                                                                                                                                                                                                                                                                                                                                                                                                                                                                                                                                                                                                                                                                                                                                                                                                                                                                                                                                                                                                                                                                                                                                                                                                                                                                                                                                                                                                                                                                                                                                                                                                                                                                                                                                                                                                                                                                                                                                  |                     | Petroleum     |
|-----------------------------|-----------------------|----------------------------|--------------------------------------------------------------------------------------------------------------------------------------------------------------------------------------------------------------------------------------------------------------------------------------------------------------------------------------------------------------------------------------------------------------------------------------------------------------------------------------------------------------------------------------------------------------------------------------------------------------------------------------------------------------------------------------------------------------------------------------------------------------------------------------------------------------------------------------------------------------------------------------------------------------------------------------------------------------------------------------------------------------------------------------------------------------------------------------------------------------------------------------------------------------------------------------------------------------------------------------------------------------------------------------------------------------------------------------------------------------------------------------------------------------------------------------------------------------------------------------------------------------------------------------------------------------------------------------------------------------------------------------------------------------------------------------------------------------------------------------------------------------------------------------------------------------------------------------------------------------------------------------------------------------------------------------------------------------------------------------------------------------------------------------------------------------------------------------------------------------------------------|---------------------|---------------|
| FY                          | (000) U.S.<br>Barrels | Pipeline Gas<br>(M.Cu.ft.) | As Compressed<br>(M.Cu.ft)                                                                                                                                                                                                                                                                                                                                                                                                                                                                                                                                                                                                                                                                                                                                                                                                                                                                                                                                                                                                                                                                                                                                                                                                                                                                                                                                                                                                                                                                                                                                                                                                                                                                                                                                                                                                                                                                                                                                                                                                                                                                                                     | Total<br>(M.Cu.ft.) | coke<br>(M.T) |
| 2015-2016                   | 4,706                 | 689,359.00                 | 6,232.00                                                                                                                                                                                                                                                                                                                                                                                                                                                                                                                                                                                                                                                                                                                                                                                                                                                                                                                                                                                                                                                                                                                                                                                                                                                                                                                                                                                                                                                                                                                                                                                                                                                                                                                                                                                                                                                                                                                                                                                                                                                                                                                       | 695,591.00          | 12,986        |
| 2016-2017                   | 4,298                 | 646,400.07                 | 6,550.08                                                                                                                                                                                                                                                                                                                                                                                                                                                                                                                                                                                                                                                                                                                                                                                                                                                                                                                                                                                                                                                                                                                                                                                                                                                                                                                                                                                                                                                                                                                                                                                                                                                                                                                                                                                                                                                                                                                                                                                                                                                                                                                       | 652,950.17          | 12,171        |
| 2017-2018<br>(April-August) | 1,749                 | 258,888.90                 | 2,674.16                                                                                                                                                                                                                                                                                                                                                                                                                                                                                                                                                                                                                                                                                                                                                                                                                                                                                                                                                                                                                                                                                                                                                                                                                                                                                                                                                                                                                                                                                                                                                                                                                                                                                                                                                                                                                                                                                                                                                                                                                                                                                                                       | 261,563.07          | 4,839         |
| 2016                        |                       |                            |                                                                                                                                                                                                                                                                                                                                                                                                                                                                                                                                                                                                                                                                                                                                                                                                                                                                                                                                                                                                                                                                                                                                                                                                                                                                                                                                                                                                                                                                                                                                                                                                                                                                                                                                                                                                                                                                                                                                                                                                                                                                                                                                |                     |               |
| August                      | 378                   | 57,861.43                  | 541.44                                                                                                                                                                                                                                                                                                                                                                                                                                                                                                                                                                                                                                                                                                                                                                                                                                                                                                                                                                                                                                                                                                                                                                                                                                                                                                                                                                                                                                                                                                                                                                                                                                                                                                                                                                                                                                                                                                                                                                                                                                                                                                                         | 58,402.87           | 1,193         |
| September                   | 373                   | 57,311.85                  | 535.83                                                                                                                                                                                                                                                                                                                                                                                                                                                                                                                                                                                                                                                                                                                                                                                                                                                                                                                                                                                                                                                                                                                                                                                                                                                                                                                                                                                                                                                                                                                                                                                                                                                                                                                                                                                                                                                                                                                                                                                                                                                                                                                         | 57,847.68           | 483           |
| October                     | 373                   | 57,711.64                  | 575.10                                                                                                                                                                                                                                                                                                                                                                                                                                                                                                                                                                                                                                                                                                                                                                                                                                                                                                                                                                                                                                                                                                                                                                                                                                                                                                                                                                                                                                                                                                                                                                                                                                                                                                                                                                                                                                                                                                                                                                                                                                                                                                                         | 58,286.75           | 1,455         |
| November                    | 344                   | 53,089.62                  | 546.18                                                                                                                                                                                                                                                                                                                                                                                                                                                                                                                                                                                                                                                                                                                                                                                                                                                                                                                                                                                                                                                                                                                                                                                                                                                                                                                                                                                                                                                                                                                                                                                                                                                                                                                                                                                                                                                                                                                                                                                                                                                                                                                         | 53,635.80           | 849           |
| December                    | 338                   | 54,138.26                  | 578.38                                                                                                                                                                                                                                                                                                                                                                                                                                                                                                                                                                                                                                                                                                                                                                                                                                                                                                                                                                                                                                                                                                                                                                                                                                                                                                                                                                                                                                                                                                                                                                                                                                                                                                                                                                                                                                                                                                                                                                                                                                                                                                                         | 54,716.64           | 998           |
| 2017                        |                       |                            | in the second se | -                   |               |
| January                     | 361                   | 55,920.27                  | 565.10                                                                                                                                                                                                                                                                                                                                                                                                                                                                                                                                                                                                                                                                                                                                                                                                                                                                                                                                                                                                                                                                                                                                                                                                                                                                                                                                                                                                                                                                                                                                                                                                                                                                                                                                                                                                                                                                                                                                                                                                                                                                                                                         | 56,485.37           | 1,794         |
| February                    | 333                   | 46,889.53                  | 522.56                                                                                                                                                                                                                                                                                                                                                                                                                                                                                                                                                                                                                                                                                                                                                                                                                                                                                                                                                                                                                                                                                                                                                                                                                                                                                                                                                                                                                                                                                                                                                                                                                                                                                                                                                                                                                                                                                                                                                                                                                                                                                                                         | 47,412.09           | 916           |
| March                       | 335                   | 52,782.18                  | 566.04                                                                                                                                                                                                                                                                                                                                                                                                                                                                                                                                                                                                                                                                                                                                                                                                                                                                                                                                                                                                                                                                                                                                                                                                                                                                                                                                                                                                                                                                                                                                                                                                                                                                                                                                                                                                                                                                                                                                                                                                                                                                                                                         | 53,348.22           | 1,266         |
| April                       | 334                   | 44,780.89                  | 490.19                                                                                                                                                                                                                                                                                                                                                                                                                                                                                                                                                                                                                                                                                                                                                                                                                                                                                                                                                                                                                                                                                                                                                                                                                                                                                                                                                                                                                                                                                                                                                                                                                                                                                                                                                                                                                                                                                                                                                                                                                                                                                                                         | 45,271.08           | 74            |
| May                         | 364                   | 54,776.19                  | 565.99                                                                                                                                                                                                                                                                                                                                                                                                                                                                                                                                                                                                                                                                                                                                                                                                                                                                                                                                                                                                                                                                                                                                                                                                                                                                                                                                                                                                                                                                                                                                                                                                                                                                                                                                                                                                                                                                                                                                                                                                                                                                                                                         | 55,342.18           | 651           |
| June                        | 342                   | 58,095.09                  | 542.06                                                                                                                                                                                                                                                                                                                                                                                                                                                                                                                                                                                                                                                                                                                                                                                                                                                                                                                                                                                                                                                                                                                                                                                                                                                                                                                                                                                                                                                                                                                                                                                                                                                                                                                                                                                                                                                                                                                                                                                                                                                                                                                         | 58,637.15           | 656           |
| July                        | 358                   | 51,104.48                  | 502.18                                                                                                                                                                                                                                                                                                                                                                                                                                                                                                                                                                                                                                                                                                                                                                                                                                                                                                                                                                                                                                                                                                                                                                                                                                                                                                                                                                                                                                                                                                                                                                                                                                                                                                                                                                                                                                                                                                                                                                                                                                                                                                                         | 51,606.67           | 1,805         |
| August                      | 351                   | 50,132.25                  | 573.74                                                                                                                                                                                                                                                                                                                                                                                                                                                                                                                                                                                                                                                                                                                                                                                                                                                                                                                                                                                                                                                                                                                                                                                                                                                                                                                                                                                                                                                                                                                                                                                                                                                                                                                                                                                                                                                                                                                                                                                                                                                                                                                         | 50,705.99           | 1,653         |