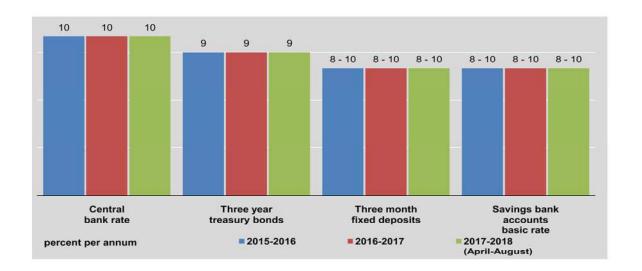

#### PRODUCTION OF PRECIOUS MINERALS AND PEARLS

The production of pearls increased in 2016-2017 compared to 2015-2016, by 18.16%.

The production of jade decreased by 3.69% between 2015-2016 and 2016-2017.