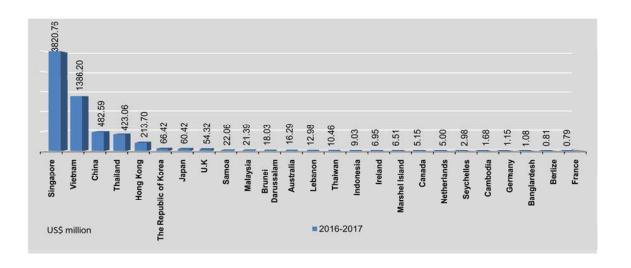

# **2.1** PRODUCTION OF SELECTED COMMODITIES BY THE STATE ECONOMIC ENTERPRISES

| anno.                       | Crude Oil *           |                            | Natural Gas *                                                                                                                                                                                                                                                                                                                                                                                                                                                                                                                                                                                                                                                                                                                                                                                                                                                                                                                                                                                                                                                                                                                                                                                                                                                                                                                                                                                                                                                                                                                                                                                                                                                                                                                                                                                                                                                                                                                                                                                                                                                                                                                  |                     | Petroleum     |
|-----------------------------|-----------------------|----------------------------|--------------------------------------------------------------------------------------------------------------------------------------------------------------------------------------------------------------------------------------------------------------------------------------------------------------------------------------------------------------------------------------------------------------------------------------------------------------------------------------------------------------------------------------------------------------------------------------------------------------------------------------------------------------------------------------------------------------------------------------------------------------------------------------------------------------------------------------------------------------------------------------------------------------------------------------------------------------------------------------------------------------------------------------------------------------------------------------------------------------------------------------------------------------------------------------------------------------------------------------------------------------------------------------------------------------------------------------------------------------------------------------------------------------------------------------------------------------------------------------------------------------------------------------------------------------------------------------------------------------------------------------------------------------------------------------------------------------------------------------------------------------------------------------------------------------------------------------------------------------------------------------------------------------------------------------------------------------------------------------------------------------------------------------------------------------------------------------------------------------------------------|---------------------|---------------|
| FY                          | (000) U.S.<br>Barrels | Pipeline Gas<br>(M.Cu.ft.) | As Compressed<br>(M.Cu.ft)                                                                                                                                                                                                                                                                                                                                                                                                                                                                                                                                                                                                                                                                                                                                                                                                                                                                                                                                                                                                                                                                                                                                                                                                                                                                                                                                                                                                                                                                                                                                                                                                                                                                                                                                                                                                                                                                                                                                                                                                                                                                                                     | Total<br>(M.Cu.ft.) | coke<br>(M.T) |
| 2015-2016                   | 4,706                 | 689,359.00                 | 6,232.00                                                                                                                                                                                                                                                                                                                                                                                                                                                                                                                                                                                                                                                                                                                                                                                                                                                                                                                                                                                                                                                                                                                                                                                                                                                                                                                                                                                                                                                                                                                                                                                                                                                                                                                                                                                                                                                                                                                                                                                                                                                                                                                       | 695,591.00          | 12,986        |
| 2016-2017                   | 4,298                 | 646,400.07                 | 6,550.08                                                                                                                                                                                                                                                                                                                                                                                                                                                                                                                                                                                                                                                                                                                                                                                                                                                                                                                                                                                                                                                                                                                                                                                                                                                                                                                                                                                                                                                                                                                                                                                                                                                                                                                                                                                                                                                                                                                                                                                                                                                                                                                       | 652,950.17          | 12,171        |
| 2017-2018<br>(April-August) | 1,749                 | 258,888.90                 | 2,674.16                                                                                                                                                                                                                                                                                                                                                                                                                                                                                                                                                                                                                                                                                                                                                                                                                                                                                                                                                                                                                                                                                                                                                                                                                                                                                                                                                                                                                                                                                                                                                                                                                                                                                                                                                                                                                                                                                                                                                                                                                                                                                                                       | 261,563.07          | 4,839         |
| 2016                        |                       |                            |                                                                                                                                                                                                                                                                                                                                                                                                                                                                                                                                                                                                                                                                                                                                                                                                                                                                                                                                                                                                                                                                                                                                                                                                                                                                                                                                                                                                                                                                                                                                                                                                                                                                                                                                                                                                                                                                                                                                                                                                                                                                                                                                |                     |               |
| August                      | 378                   | 57,861.43                  | 541.44                                                                                                                                                                                                                                                                                                                                                                                                                                                                                                                                                                                                                                                                                                                                                                                                                                                                                                                                                                                                                                                                                                                                                                                                                                                                                                                                                                                                                                                                                                                                                                                                                                                                                                                                                                                                                                                                                                                                                                                                                                                                                                                         | 58,402.87           | 1,193         |
| September                   | 373                   | 57,311.85                  | 535.83                                                                                                                                                                                                                                                                                                                                                                                                                                                                                                                                                                                                                                                                                                                                                                                                                                                                                                                                                                                                                                                                                                                                                                                                                                                                                                                                                                                                                                                                                                                                                                                                                                                                                                                                                                                                                                                                                                                                                                                                                                                                                                                         | 57,847.68           | 483           |
| October                     | 373                   | 57,711.64                  | 575.10                                                                                                                                                                                                                                                                                                                                                                                                                                                                                                                                                                                                                                                                                                                                                                                                                                                                                                                                                                                                                                                                                                                                                                                                                                                                                                                                                                                                                                                                                                                                                                                                                                                                                                                                                                                                                                                                                                                                                                                                                                                                                                                         | 58,286.75           | 1,455         |
| November                    | 344                   | 53,089.62                  | 546.18                                                                                                                                                                                                                                                                                                                                                                                                                                                                                                                                                                                                                                                                                                                                                                                                                                                                                                                                                                                                                                                                                                                                                                                                                                                                                                                                                                                                                                                                                                                                                                                                                                                                                                                                                                                                                                                                                                                                                                                                                                                                                                                         | 53,635.80           | 849           |
| December                    | 338                   | 54,138.26                  | 578.38                                                                                                                                                                                                                                                                                                                                                                                                                                                                                                                                                                                                                                                                                                                                                                                                                                                                                                                                                                                                                                                                                                                                                                                                                                                                                                                                                                                                                                                                                                                                                                                                                                                                                                                                                                                                                                                                                                                                                                                                                                                                                                                         | 54,716.64           | 998           |
| 2017                        |                       |                            | in the second se | -                   |               |
| January                     | 361                   | 55,920.27                  | 565.10                                                                                                                                                                                                                                                                                                                                                                                                                                                                                                                                                                                                                                                                                                                                                                                                                                                                                                                                                                                                                                                                                                                                                                                                                                                                                                                                                                                                                                                                                                                                                                                                                                                                                                                                                                                                                                                                                                                                                                                                                                                                                                                         | 56,485.37           | 1,794         |
| February                    | 333                   | 46,889.53                  | 522.56                                                                                                                                                                                                                                                                                                                                                                                                                                                                                                                                                                                                                                                                                                                                                                                                                                                                                                                                                                                                                                                                                                                                                                                                                                                                                                                                                                                                                                                                                                                                                                                                                                                                                                                                                                                                                                                                                                                                                                                                                                                                                                                         | 47,412.09           | 916           |
| March                       | 335                   | 52,782.18                  | 566.04                                                                                                                                                                                                                                                                                                                                                                                                                                                                                                                                                                                                                                                                                                                                                                                                                                                                                                                                                                                                                                                                                                                                                                                                                                                                                                                                                                                                                                                                                                                                                                                                                                                                                                                                                                                                                                                                                                                                                                                                                                                                                                                         | 53,348.22           | 1,266         |
| April                       | 334                   | 44,780.89                  | 490.19                                                                                                                                                                                                                                                                                                                                                                                                                                                                                                                                                                                                                                                                                                                                                                                                                                                                                                                                                                                                                                                                                                                                                                                                                                                                                                                                                                                                                                                                                                                                                                                                                                                                                                                                                                                                                                                                                                                                                                                                                                                                                                                         | 45,271.08           | 74            |
| May                         | 364                   | 54,776.19                  | 565.99                                                                                                                                                                                                                                                                                                                                                                                                                                                                                                                                                                                                                                                                                                                                                                                                                                                                                                                                                                                                                                                                                                                                                                                                                                                                                                                                                                                                                                                                                                                                                                                                                                                                                                                                                                                                                                                                                                                                                                                                                                                                                                                         | 55,342.18           | 651           |
| June                        | 342                   | 58,095.09                  | 542.06                                                                                                                                                                                                                                                                                                                                                                                                                                                                                                                                                                                                                                                                                                                                                                                                                                                                                                                                                                                                                                                                                                                                                                                                                                                                                                                                                                                                                                                                                                                                                                                                                                                                                                                                                                                                                                                                                                                                                                                                                                                                                                                         | 58,637.15           | 656           |
| July                        | 358                   | 51,104.48                  | 502.18                                                                                                                                                                                                                                                                                                                                                                                                                                                                                                                                                                                                                                                                                                                                                                                                                                                                                                                                                                                                                                                                                                                                                                                                                                                                                                                                                                                                                                                                                                                                                                                                                                                                                                                                                                                                                                                                                                                                                                                                                                                                                                                         | 51,606.67           | 1,805         |
| August                      | 351                   | 50,132.25                  | 573.74                                                                                                                                                                                                                                                                                                                                                                                                                                                                                                                                                                                                                                                                                                                                                                                                                                                                                                                                                                                                                                                                                                                                                                                                                                                                                                                                                                                                                                                                                                                                                                                                                                                                                                                                                                                                                                                                                                                                                                                                                                                                                                                         | 50,705.99           | 1,653         |