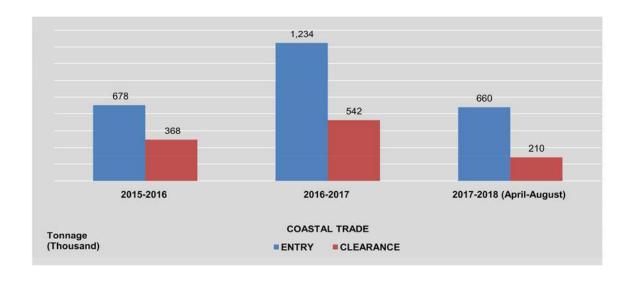

| 114    | 37                   |  |
| May                         | (4)          |                       | -       |                       | 155           | 209                   | 153    | 33                   |  |
| June                        | 198          |                       | -       |                       | 149           | 203                   | 140    | 86                   |  |
| July                        | -            | -                     | -       |                       | 102           | 105                   | 109    | 54                   |  |
| August                      | (#)          | 9 <b>4</b> 8          | -       |                       | 92            | 133                   | 124    | 52                   |  |

Source: Customs Department.



## **6.6** INTERNATIONAL TOURIST ARRIVAL

Number

| FY                          | Total          | by Air    | by Sea  | by Land   |
|-----------------------------|----------------|-----------|---------|-----------|
| 2015-2016                   | 4,279,059 '(r) | 1,222,417 | 318,369 | 2,738,273 |
| 2016-2017                   | 3,079,272      | 1,254,536 | 350,253 | 1,474,483 |
| 2017-2018<br>(April-August) | 1,323,960      | 447,669   | 147,993 | 728,298   |
| 2016                        |                |           |         |           |
| August                      | 218,274        | 84,802    | 23,115  | 110,357   |
| September                   | 213,850        | 85,987    | 22,994  | 104,869   |
| October                     | 263,775        | 113,459   | 29,546  | 120,770   |
|