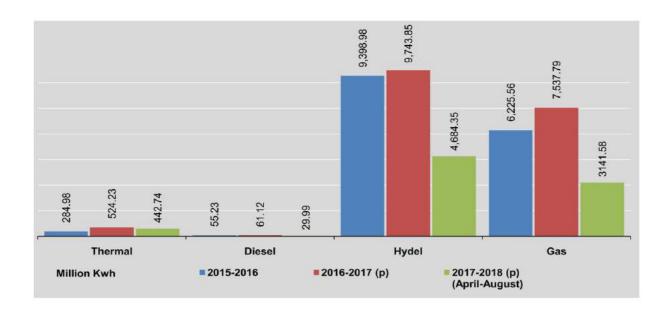

Source: Customs Department.

#### 1.7 EXPORTS OF PRINCIPAL COMMODITIES BY COUNTRY

August 2017, include border trade for Bangladesh, China and India Value=US\$ Million, Quantity = thousand

| Commodity                              | Unit   | Australia | United<br>Arab<br>Emirates | Bangla-<br>desh | Belgium | China                                   | Hong<br>Kong | India        |
|----------------------------------------|--------|-----------|----------------------------|-----------------|---------|-----------------------------------------|--------------|--------------|
| Rice*                                  | US\$   | -         | 0.07                       | 12.36           | 6.38    | 36.15                                   | 0.03         | (6)          |
|                                        | MT     | 2         | 0.25                       | 37.87           | 25.78   | 112.68                                  | 0.10         |              |
| Maize                                  | US\$   |           | -                          |                 |         | 7.48                                    | 0.02         | 0.5          |
|                                        | MT     | -         |                            | -               | -       | 34.46                                   | 0.07         | 1.5          |
| Matpe                                  | US\$   | 0.11      | 0.61                       | 0.13            |         | 0.25                                    |              | 32.90        |
| 53                                     | MT     | 0.12      | 1.08                       | 0.24            |         | 0.22                                    |              | 54.26        |
| Green mung                             | US\$   | 0.05      | *                          | -               | *       | 10.11                                   | 0.05         | 0.03         |
| bean                                   | МТ     | 0.06      | 2                          | 2               | 2       | 11.54                                   | 0.06         | 0.05         |
| Pesingon                               | US\$   | 2         | 2                          | u u             | 2       | 0.04                                    | 2            | 7.20         |
| 10.000                                 | MT     | 2         | 2                          | -               | 2       | 0.03                                    | 2            | 17.05        |
| Gram                                   | US\$   | -         | 0.07                       |                 | -       | 5.                                      | -            | #            |
|                                        | MT     |           | 0.07                       | -               | -       | ₩                                       | -            | 1.51         |
| Sesame seeds                           | US\$   |           |                            |                 |         | 13.59                                   |              |              |
|                                        | МТ     | -         |                            |                 |         | 11.91                                   | -            | S-           |
| Tamarind                               | US\$   |           | -                          | -               | -       | 0.05                                    | #            | 7.4          |
| teroscom/democra-                      | мт     | 2         | <u> </u>                   | 2               | 2       | 0.09                                    |              | 72           |
| Raw rubber                             | US\$   | -         | 2                          |                 | 2       | 6.93                                    |              | - 2          |
| THE REAL PROPERTY AND THE PARTY STORES | MT     | 2         | 2                          | 2               | 2       | 5.50                                    | 2            | 12           |
| Hide and skin                          | US\$   | -         | -                          | -               | -       | 0.12                                    | -            |              |
|                                        | MT     | _         | -                          | -               | -       | 0.19                                    | -            | 100          |
| Fresh and dried                        | US\$   | 0.03      | #                          | 0.03            | 0.07    | 0.54                                    | 1.04         | -            |
| Prawns                                 | MT     | #         | #                          | #               | 0.01    | 0.29                                    | 0.16         |              |
| Fish and Fish                          | US\$   | 0.13      | 1.42                       | 0.83            | 0.05    | 4.08                                    | #            | 0.10         |
| Product                                | мт     | 0.08      | 1.31                       | 0.79            | 0.03    | 2.86                                    | #            | 0.19         |
| Teak Log                               | US\$   | )         | -                          | -               |         | ; = = = = = = = = = = = = = = = = = = = | -            | A 7.00,00,00 |
| and various is come.                   | Cu.Ton | -         | 2                          | 2               | 2       | 2                                       | _            | 12           |
| Teak                                   | US\$   | 0.04      | 0.07                       | -               | 0.17    | 0.27                                    | -            | 1.78         |
| Conversion                             | Cu.Ton | 0.01      | 0.03                       | ·               | 0.05    | 0.12                                    | _            | 0.98         |
| Hardwood Log                           | US\$   | -         | -                          | -               | -       | 5//35%<br>*                             |              | -            |
|                                        | Cu.Ton |           |                            |                 | _       | *                                       |              | -            |
| Hardwood                               | US\$   | 2         | 0.03                       | 2               | 2       | 0.34                                    |              | 1.27         |
| Conversion                             | Cu.Ton |           | 0.06                       |                 |         | 0.16                                    |              | 1.66         |
| Base metal and                         | US \$  |           | -                          |                 | 5       | 30.63                                   | -            |              |
| ores                                   | MT     |           | 2                          | 8               |         | 10.95                                   |              |              |
| Gas                                    | US\$   |           |                            |                 |         |                                         | -            | 100          |
|                                        | KG     | _         | 2                          |                 |         | 10                                      | 2            |              |
| Jade                                   | US \$  | 2         | 2                          | East .          | 2       | 26.56                                   | 5.28         |              |
| Garment                                | US\$   | 0.83      | 1.55                       | -               | 5.23    | 6.11                                    | 0.65         | 0.43         |
| Carment                                | NMB    | 267.23    | 267.85                     |                 | 937.15  | 671.10                                  | 176.34       | 417.04       |