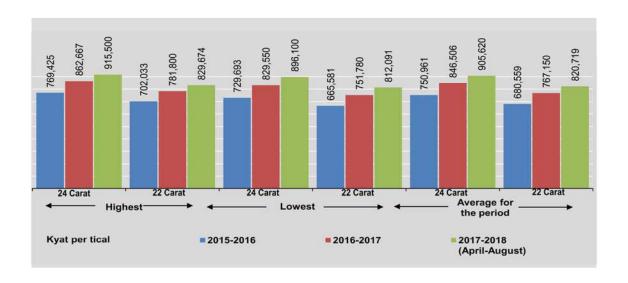

,155  | 864,180     | 783,163    |
| February                    | 910,000  | 824,690  | 875,500  | 793,422  | 890,563     | 807,073    |
| March                       | 904,500  | 819,705  | 880,000  | 797,500  | 892,528     | 808,854    |
| April                       | 911,500  | 826,050  | 896,500  | 812,455  | 905,452     | 820,567    |
| Мау                         | 908,000  | 822,875  | 889,500  | 806,110  | 900,392     | 815,981    |
| June                        | 913,000  | 827,410  | 902,500  | 817,890  | 909,050     | 823,827    |
| July                        | 907,000  | 821,970  | 887,000  | 803,845  | 897,164     | 813,057    |
| August                      | 938,000  | 850,065  | 905,000  | 820,155  | 916,041     | 830,163    |

Source: Central Statistical Organization.



## CHAPTER 4 **FINANCE**





### FINANCE | ANALYSIS

This Chapter deals with Money Supply, People's Savings, Treasury Bonds, Domestic Interest Rates, International currency exchange, Customs Duties and Revenue from taxes. The demand deposits in Foreign Banks are counted in Money Supply. It was starting from October of 2016. The fiscal year of 2015-2016, Money Supply raised to 17.8% over the previous year. People's savings are increasing and most of this savings are from the Private Bank in 2016-2017. Starting from 20th September of 2016, Government Treasury Bonds are sold by Auction System. Moreover, Interest rates for agriculture loans are eased from 8.5% to 5.0% per annum by Government in June, 2014. In December of 2016-2017, Exchange rate with US dollar has been reached at the top of