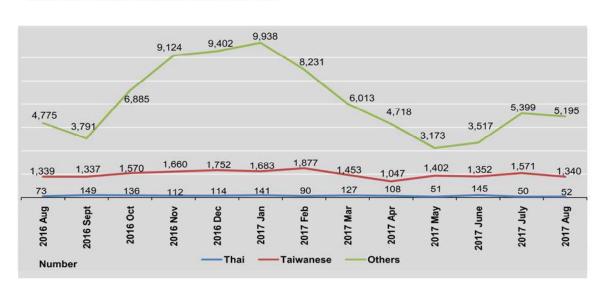

9  | 5,049  |
| February                    | 48     | 42     | 1,093  | 784    | 4,082  | 4,149  |
| March                       | 65     | 62     | 977    | 476    | 3,059  | 2,954  |
| April                       | 62     | 46     | 620    | 427    | 2,313  | 2,405  |
| May                         | 26     | 25     | 942    | 460    | 1,714  | 1,459  |
| June                        | 83     | 62     | 871    | 481    | 1,822  | 1,695  |
| July                        | 18     | 32     | 953    | 618    | 2,729  | 2,670  |
| August                      | 23     | 29     | 908    | 432    | 2,587  | 2,608  |

<sup>\*</sup> Includes Hong Kong , Denmark, Nepal, Neatherland,

Indonesian, Mexican, New Zealand, Philippines, Spanish, Swedish, etc.

Including Naypyitaw airport since April 2016.



# CHAPTER 7 **LABOUR AND EMPLOYMENT**





## LABOUR AND EMPLOYMENT | ANALYSIS

Labour and Employment is a critical factor in the production of goods and services for both domestic and international use. Thus, the improvement of the quality of the country's labour force and the efforts to make if more productive is very much essential for contributing greatly to the development of the economy.

This chapter deals with the principal statistics of employment through labour exchange offices and overseas employment in Myanmar. It also presents data on the distribution of new registers, job vacancies and placements reported to the job vacancies through labour exchange offices in Yangon and other States/Regions. The employment opportunities are larger in Yangon Region, but there is also a high