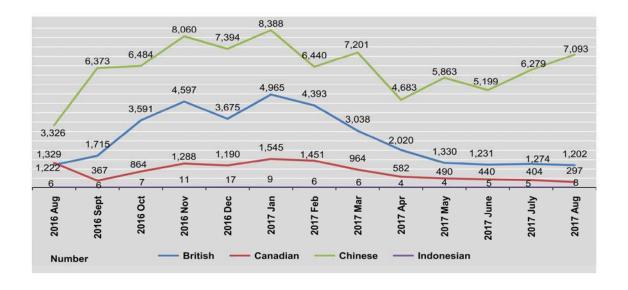

| 2,598  | 2,367  | 781   | 764    | 4,161  | 4,227  | 3    | 6      |
| February                    | 2,201  | 2,192  | 698   | 753    | 3,761  | 2,679  | 2    | 4      |
| March                       | 1,523  | 1,515  | 454   | 510    | 4,832  | 2,369  | 3    | 3      |
| April                       | 1,078  | 942    | 283   | 299    | 3,035  | 1,648  | 1    | 3      |
| Мау                         | 768    | 562    | 256   | 234    | 3,886  | 1,977  | 2    | 2      |
| June                        | 715    | 516    | 220   | 220    | 3,562  | 1,637  | 2    | 3      |
| July                        | 733    | 541    | 198   | 206    | 4,324  | 1,955  | 2    | 3      |
| August                      | 697    | 505    | 164   | 133    | 5,355  | 1,738  | 5    | 3      |



| FY                          | Fre    | nch    | Ger    | man     | Ind   | ian    | Isra  | aeli   |
|-----------------------------|--------|--------|--------|---------|-------|--------|-------|--------|
| FT                          | Male   | Female | Male   | Female  | Male  | Female | Male  | Female |
| 2015-2016                   | 17,643 | 18,874 | 13,279 | 13,278  | 5,270 | 1,975  | 1,044 | 1,032  |
| 2016-2017                   | 22,563 | 24,872 | 15,536 | 15,920  | 7,286 | 2,838  | 1,576 | 1,513  |
| 2017-2018<br>(April-August) | 4,592  | 4,625  | 2,721  | 2,535   | 2,973 | 964    | 293   | 257    |
| 2016                        |        |        |        |         |       |        |       |        |
| August                      | 1,067  | 1,136  | 550    | 527     | 490   |