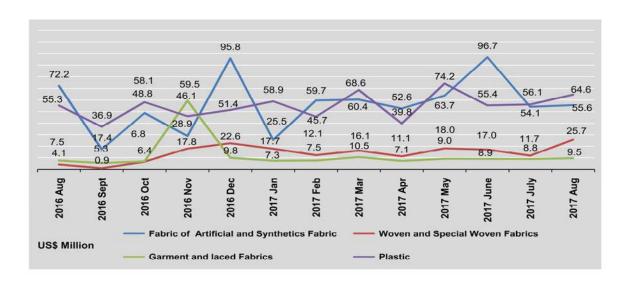

#### EXPORTS AND IMPORTS OF PRINCIPAL COMMODITIES BY COUNTRY

In August 2017, major commodities exported to China are rice and broken rice, base metal and ores, Jade, sesame seeds, green mung bean and main exports to Thailand are gas, base metal and oras, fish and fish product, matpe and fresh and dried prawns.

Main commodities imported from China are non-electric machinery and transport equipment, electric machinery and apparatus, base metals and manufactures. While major imports from Thailand are non-electric machinery and transport equipment, electric machinery and apparatus, plastic and refined mineral oil.