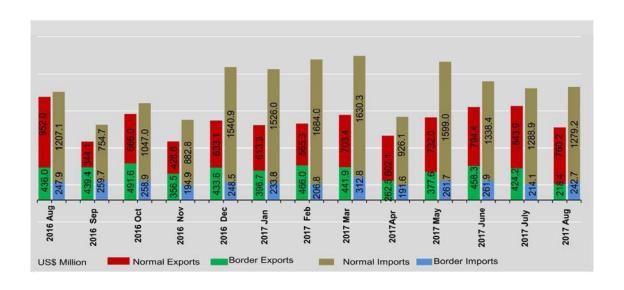

#### TRADE BY SECTOR

In 2016-2017, both government exports (32.4%) and imports (62.2%) decreased compared to the previous year. Over this period, private exports (46.6%) and imports (15.8%) also increased compared to the previous year.

In 2015-2016, both government exports and imports decreased compared to the previous year, by 22.8% and 7.2% respectively. Over the same period, private exports and imports increased by 4.6% and 1.0% respectively.

The share of government exports in total exports was 31.3% in 2016-2017, a decrease compared to its share of 49.7% in 2015-2016. The share of government imports in total imports was 5.6% in 2016-2017, a decrease compared to its share of 15.4% in 2015-2016.

#### 1.3 TRADE BY SECTOR

Include border trade, US\$ Million

| EV                          |          | Exports *  |         |          | Imports ** |          |
|-----------------------------|----------|------------|---------|----------|------------|----------|
| FY                          | Total    | Government | Private | Total    | Government | Private  |
| 2015-2016                   | 11,136.9 | 5,536.0    | 5,600.9 | 16,577.9 | 2,554.5    | 14,023.4 |
| 2016-2017 (p)               | 11,951.6 | 3,742.0    | 8,209.6 | 17,211.1 | 965.7      | 16,245.4 |
| 2017-2018<br>(April-August) | 5,473.6  | 1,486.6    | 3,987.0 | 7,603.6  | 402.6      | 7,201.0  |
| 2016                        |          |            |         |          |            |          |
| August                      | 1,388.0  | 651.4      | 736.6   | 1,455.0  | 43.0       | 1,412.0  |
| September                   | 783.5    | 350.7      | 432.8   | 1,014.4  | 14.8       | 999.6    |
| October                     | 1,157.6  | 336.4      | 821.2   | 1,305.9  | 44.5       | 1,261.4  |
| November                    | 785.1    | 274.4      | 510.7   | 1077.7   | 40.3       | 1,037.4  |
| December                    | 1,066.7  | 264.9      | 801.8   | 1,789.4  | 122.2      | 1,667.2  |
| 2017                        |          | \$ 5       | 550     | 3        |            |          |
| January                     | 1,010.0  | 279.9      | 730.1   | 1,759.8  | 93.7       | 1,666.1  |
| February                    | 1,031.3  | 278.6      | 752.7   | 1,890.8  | 376.8      | 1,514.0  |
| March                       | 1,145.3  | 253.9      | 891.4   | 1,943.1  | 90.8       | 1,852.3  |
| April                       | 864.6    | 243.9      | 620.7   | 1,117.7  | 39.7       | 1,078.0  |
| Мау                         | 1,109.6  | 287.2      | 822.4   | 1,860.7  | 124.4      | 1,736.   |
| June                        | 1,252.7  | 291.6      | 961.1   | 1,600.3  | 55.8       | 1,544.   |
| July                        | 1,268.1  | 444.1      | 824.0   | 1,503.0  | 154.4      | 1,348.0  |
| August                      | 978.6    | 219.8      | 758.8   | 1,521.9  | 28.3       | 1,493.6  |