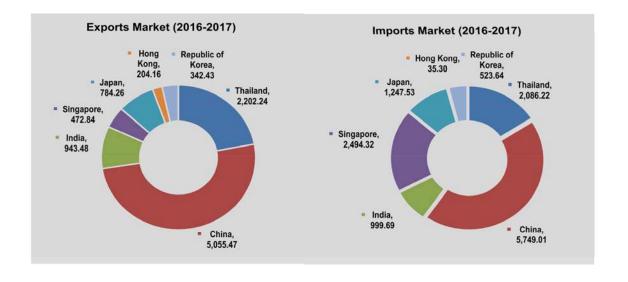

#### TRADE BY MAJOR TRADING COUNTRY

China is, by far, the main destination for Myanmar exports: it represented 42.3% of total exports in 2016-2017 and nearly half 41.3% in 2015-2016. In 2016-2017, the next four largest destinations are Thailand (18.4%), India (7.9%), Japan (6.6%) and Singapore (4.0%). In 2015-2016, the same countries were the main destinations for exports, with India stable the third place between 2015-2016 and 2016-2017.

China is the main origin for Myanmar imports: imports from China represented 33.4% of total Myanmar imports in 2016-2017 and 30.2% in 2015-2016. In 2016-2017, the next four main origins for imports are Singapore (14.5% of total imports), Thailand (12.1%), Japan (8.3%) and India (5.8%). The previous year, main partners for imports were Singapore (17.9%), Thailand (12.1%), Japan (8.3%) and India (4.9%).

#### 1.4 TRADE BY MAJOR TRADING COUNTRY

Include border trade for Thailand, China and India, US\$ Million

| FY                          | Thail    | and      | Ch       | ina      | Mala    | ysia    | Ind     | lia     |
|-----------------------------|----------|----------|----------|----------|---------|---------|---------|---------|
| FY                          | Exports  | Imports  | Exports  | Imports  | Exports | Imports | Exports | Imports |
| 2015-2016                   | 2,893.18 | 1,972.81 | 4,596.96 | 6,395.55 | 161.32  | 588.72  | 904.16  | 807.35  |
| 2016-2017 (p)               | 2,202.24 | 2,086.22 | 5,055.47 | 5,749.01 | 159.01  | 821.37  | 943.48  | 999.69  |
| 2017-2018<br>(April-August) | 1,063.95 | 845.56   | 1,924.22 | 2,546.81 | 87.11   | 370.42  | 432.46  | 330.44  |
| 2016                        |          |          |          | 105      |         |         |         |         |
| August                      | 189.23   | 193.63   | 464.90   | 504.03   | 13.02   | 64.82   | 44.00   | 64.72   |
| September                   | 177.70   | 171.01   | 421.61   | 372.20   | 5.98    | 54.52   | 24.49   | 59.44   |
| October                     | 187.87   | 163.49   | 534.40   | 491.37   | 16.24   | 62.04   | 58.80   | 68.83   |
| November                    | 179.24   | 140.82   | 381.48   | 393.00   | 10.71   | 60.19   | 46.76   | 42.72   |
| December                    | 183.41   | 194.79   | 478.84   | 599.99   | 15.22   | 95.65   | 42.62   | 73.86   |
| 2017                        |          |          |          |          |         |         |         |         |
| January                     | 208.35   | 174.29   | 409.81   | 546.88   | 13.05   | 90.80   | 51.76   | 113.42  |
| February                    | 159.70   | 196.98   | 470.11   | 483.07   | 18.09   | 74.93   | 54.11   | 121.21  |
| March                       | 184.14   | 230.60   | 476.69   | 593.47   | 19.99   | 134.44  | 77.53   | 122.21  |
| April                       | 194.60   | 103.80   | 270.77   | 407.42   | 14.83   | 52.85   | 70.40   | 65.80   |
| Мау                         | 207.50   | 187.44   | 416.80   | 639.41   | 20.26   | 90.31   | 148.98  | 94.81   |
| June                        | 201.71   | 189.39   | 536.45   | 560.67   | 8.97    | 66.19   | 88.65   | 45.77   |
| July                        | 224.60   | 172.99   | 471.91   | 461.20   | 35.80   | 64.78   | 64.72   | 67.98   |
| August                      | 235.54   | 191.94   | 228.29   | 478.11   | 7.25    | 96.29   | 59.71   | 56.08   |

# **1.4** TRADE BY MAJOR TRADING COUNTRY US\$ Million

| FY                          | Singa   | pore     | Jap     | Japan    |         | of Korea | Germ    | nany    |
|-----------------------------|---------|----------|---------|----------|---------|----------|---------|---------|
| FY                          | Exports | Imports  | Exports | Imports  | Exports | Imports  | Exports | Imports |
| 2015-2016                   | 725.43  | 2,970.90 | 393.75  | 1,452.22 | 259.94  | 396.60   | 85.04   | 68.73   |
| 2016-2017(p)                | 472.84  | 2,494.32 | 784.26  | 1,247.53 | 342.43  | 523.64   | 219.74  | 122.37  |
| 2017-2018<br>(April-August) | 222.36  | 1,042.91 | 359.54  | 396.78   | 125.22  | 216.02   | 162.03  | 92.59   |
| 2016                        |         |          |         |          |         |          |         |         |
| August                      | 219.34  | 183.46   | 104.94  | 122.20   | 57.75   | 42.65    | 33.70   | 7.80    |
| September                   | 10.90   | 76.27    | 48.40   | 79.51    | 21.63   | 26.60    | 11.76   | 4.32    |
| October                     | 70.38   | 90.44    | 88.79   | 103.35   | 36.92   | 46.50    | 18.58   | 7.10    |
| November                    | 32.80   | 142.96   | 30.00   | 71.16    | 15.67   | 36.41    | 6.25    | 6.27    |
| December                    | 16.21   | 258.72   | 73.20   | 122.19   | 27.11   | 84.37    | 33.44   | 17.95   |
| 2017                        |         |          |         |          |         |          |         |         |
| January                     | 10.01   | 316.13   | 89.88   | 120.38   | 25.73   | 44.57    | 28.25   | 22.36   |
| February                    | 11.55   | 284.32   | 72.88   | 108.30   | 29.56   | 56.89    | 19.05   | 17.41   |
| March                       | 17.31   | 299.79   | 84.61   | 101.81   | 35.88   | 64.73    | 24.87   | 18.68   |
| April                       | 79.60   | 173.16   | 55.22   | 54.16    | 18.69   | 30.59    | 19.29   | 7.58    |
| Мау                         | 10.68   | 255.78   | 65.14   | 95.59    | 18.61   | 52.58    | 28.06   | 17.66   |
| June                        | 64.36   | 217.52   | 64.02   | 76.83    | 19.56   | 48.59    | 32.17   | 18.38   |
| July                        | 56.24   | 187.70   | 82.78   | 85.03    | 30.84   | 45.54    | 42.55   | 15.42   |
| August                      | 11.48   | 208.75   | 92.38   | 85.17    | 37.52   | 38.72    | 39.96   | 33.55   |

# 1.4 TRADE BY MAJOR TRADING COUNTRY US\$ Million

| FY                          | Hong    | Kong    | Indon   | esia    | United  | States  | United K | ingdom  |
|-----------------------------|---------|---------|---------|---------|---------|---------|----------|---------|
| FY                          | Exports | Imports | Exports | Imports | Exports | Imports | Exports  | Imports |
| 2015-2016                   | 282.81  | 33.56   | 139.84  | 601.96  | 69.22   | 127.68  | 35.24    | 15.14   |
| 2016-2017(p)                | 204.16  | 35.30   | 125.05  | 702.16  | 192.05  | 498.58  | 134.08   | 33.15   |
| 2017-2018<br>(April-August) | 26.58   | 11.68   | 47.03   | 326.59  | 117.47  | 231.59  | 122.04   | 23.27   |
| 2016                        |         |         |         |         |         |         |          |         |
| August                      | 105.65  | 4.95    | 15.09   | 74.13   | 23.50   | 11.11   | 11.58    | 3.44    |
| September                   | 8.94    | 2.67    | 5.14    | 32.87   | 14.21   | 11.43   | 1.70     | 3.04    |
| October                     | 11.87   | 3.31    | 17.97   | 77.63   | 20.02   | 23.41   | 7.97     | 3.83    |
| November                    | 4.82    | 2.22    | 6.85    | 52.33   | 5.17    | 10.94   | 2.87     | 2.75    |
| December                    | 3.69    | 3.94    | 11.60   | 73.98   | 19.23   | 59.80   | 14.49    | 3.34    |
| 2017                        |         |         |         |         |         |         |          |         |
| January                     | 4.54    | 2.77    | 7.36    | 94.84   | 18.89   | 20.76   | 22.34    | 4.01    |
| February                    | 16.67   | 2.59    | 11.15   | 61.87   | 17.06   | 288.59  | 24.33    | 2.95    |
| March                       | 6.40    | 4.81    | 14.18   | 93.96   | 28.06   | 27.05   | 28.68    | 4.33    |
| April                       | 1.94    | 1.91    | 9.16    | 45.93   | 15.52   | 22.28   | 19.53    | 2.22    |
| Мау                         | 4.85    | 1.65    | 11.50   | 62.03   | 16.40   | 68.36   | 21.96    | 4.76    |
| June                        | 5.17    | 4.20    | 8.25    | 71.91   | 21.12   | 14.12   | 26.84    | 7.98    |
| July                        | 4.08    | 1.77    | 10.95   | 65.08   | 27.74   | 109.33  | 22.75    | 4.09    |
| August                      | 10.54   | 2.15    | 7.17    | 81.64   | 36.69   | 17.50   | 30.96    | 4.22    |