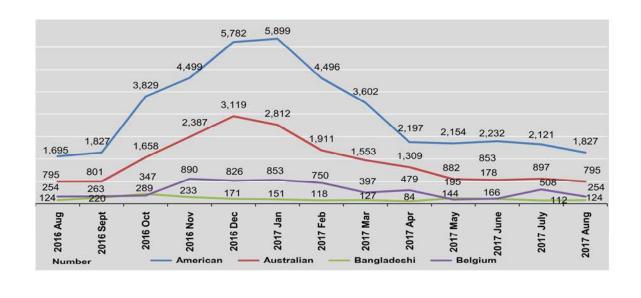

| 3,015  | 2,884  | 1,398  | 1,414  | 101   | 50     | 436   | 417    |
| February                    | 2,326  | 2,170  | 957    | 954    | 95    | 23     | 373   | 377    |
| March                       | 1,818  | 1,784  | 826    | 727    | 103   | 24     | 200   | 197    |
| April                       | 1,176  | 1,021  | 705    | 604    | 64    | 20     | 252   | 227    |
| Мау                         | 1,212  | 942    | 500    | 382    | 164   | 31     | 74    | 70     |
| June                        | 1,206  | 1,026  | 487    | 366    | 113   | 53     | 101   | 77     |
| July                        | 1,156  | 965    | 534    | 363    | 89    | 23     | 251   | 257    |
| August                      | 1,060  | 767    | 485    | 310    | 102   | 22     | 118   | 136    |



Number

| EV                          | Brit   | tish   | Cana  | ndian  | Chi    | nese   | Indo | nesian |
|-----------------------------|--------|--------|-------|--------|--------|--------|------|--------|
| FY                          | Male   | Female | Male  | Female | Male   | Female | Male | Female |
| 2015-2016                   | 14,159 | 12,570 | 4,161 | 3,971  | 29,036 | 17,231 | 43   | 67     |
| 2016-2017                   | 17,138 | 15,471 | 5,545 | 5,246  | 46,175 | 26,765 | 34   | 58     |
| 2017-2018<br>(April-August) | 3,991  | 3,066  | 1,121 | 1,092  | 20,162 | 8,955  | 12   | 14     |
| 2016                        |        |        |       |        |        |        |      |        |
| August                      | 697    | 525    | 900   | 429    | 2,148  | 1,178