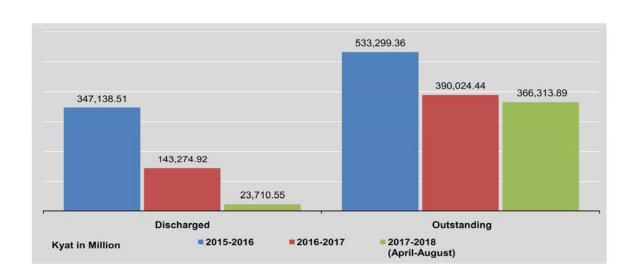

In 2015-2016, the share of generation that was not sold (unit loss) was 16.09% and it has decreased to 14.06% in 2016-2017.

Table 2.4 presents electric power generation by type of energy. Between 2015-2016 and 2016-2017, thermal increased by 83.95%, diesel increased by 10.66%, hydroelectricity (hydel) increased by 3.67% and gas increased by 21.08%.