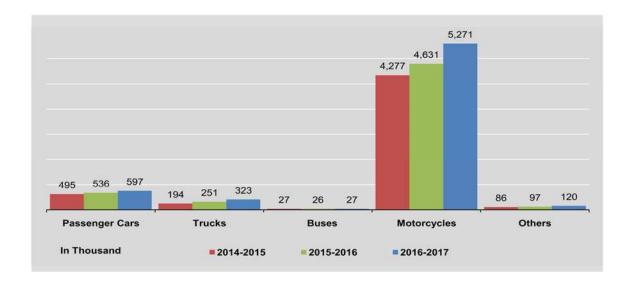

|         |           |
| January   | 576,269           | 301,063 | 27,740 | 5,169,569   | 112,052 | 6,186,693 |
| February  | 580,703           | 308,214 | 27,070 | 5,219,940   | 114,445 | 6,250,372 |
| March     | 596,549           | 322,533 | 26,801 | 5,271,105   | 120,014 | 6,337,002 |
| April     | 602,338           | 323,748 | 28,383 | 5,305,874   | 120,793 | 6,381,136 |
| May       | 608,620           | 332,352 | 26,923 | 5,366,110   | 123,060 | 6,457,065 |
| June      | 612,090           | 337,722 | 26,697 | 5,418,587   | 125,084 | 6,520,180 |
| July      | 615,565           | 342,155 | 26,893 | 5,469,795   | 126,254 | 6,580,662 |
| August    | 618,731           | 346,567 | 26,599 | 5,514,380   | 127,075 | 6,633,352 |

Source: Department of Road Transport Administration.



## **6.5** MERCHANT SHIPPING

|                             |              | Foreig                | n Trade |                       | Coastal Trade |                       |        |                      |  |
|-----------------------------|--------------|-----------------------|---------|-----------------------|---------------|-----------------------|--------|----------------------|--|
| FY                          |              | Entry                 | Cle     | earance               |               | Entry                 | Cle    | earance              |  |
|                             | Vessel       | Tonnage<br>(Thousand) | Vessel  | Tonnage<br>(Thousand) | Vessel        | Tonnage<br>(Thousand) | Vessel | Tonnage<br>(Thousand |  |
| 2015-2016                   | 2,408        | 1