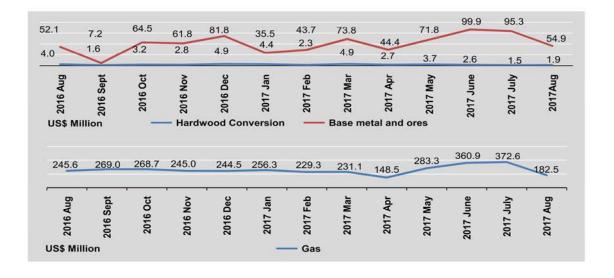

| 148.5  |  |
| Мау                          | 2.5                              | 3.7   | 7.8                | 16.9                              | 71.8  | 1,056,114.5                        | 283.3  |  |
| June                         | 2.1                              | 2.6   | 9.5                | 26.7                              | 99.9  | 1,212,052.1                        | 360.9  |  |
| July                         | 1.2                              | 1.5   | 8.1                | 25.6                              | 95.3  | 1,249,512.8                        | 372.6  |  |
| August                       | 2.2                              | 1.9   | 7.4                | 15.6                              | 54.9  | 815,617.3                          | 182.5  |  |



#### 1.6 EXPORTS OF PRINCIPAL COMMODITIES

Include border trade, US\$ Million

|                              | Jade  | Suga     | ar    | Garme                     | ent     | Others  |
|------------------------------|-------|----------|-------|---------------------------|---------|---------|
| FY                           | Value | Quantity | Value | Quantity<br>(thou.number) | Value   | Value   |
| 2015-2016                    | 569.5 | 581.4    | 334.6 | 203,048.1                 | 859.1   | 1,825.3 |
| 2016-2017(p)                 | 454.0 | 1,233.8  | 702.3 | 422,557.9                 | 1,878.8 | 2,270.2 |
| 2017-2018<br>(April-August ) | 55.2  | 386.7    | 251.1 | 194,144.7                 | 1,050.9 | 1,003.6 |
| 2016                         |       |          |       |