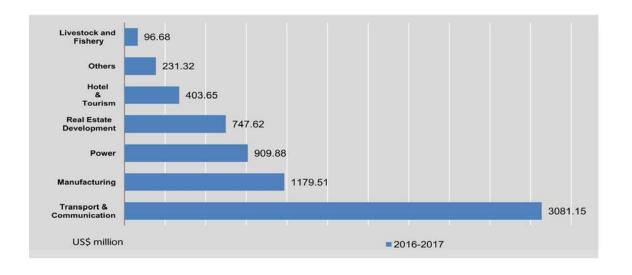

| ~                     |  |
| June                        | 2                          | 2:                    | 10                         | 67.87 *               | 1                          | 3.15                   | ¥                          | =                     |  |
| July                        | -                          | -                     | 14                         | 418.22 *              | 2                          | 49.91                  | ū.                         | -                     |  |
| August                      | -                          | *                     | 15                         | 130.14 *              | -                          | 270.46 *               | -                          | 9                     |  |



# 5.2 FOREIGN INVESTMENT OF PERMITTED ENTERPRISES BY SECTOR US\$ Million

|                             | Hotel a                    | nd Tourism            | 1000                       | l Estate<br>lopment   | ı                          | Power                 | (                          | Others                |
|-----------------------------|----------------------------|-----------------------|----------------------------|-----------------------|----------------------------|-----------------------|----------------------------|-----------------------|
| FY                          | No. of<br>Enter-<br>prises | Foreign<br>Investment |
| 2015-2016                   | 6                          | 288.40 *              | 7                          | 728.68 *              | 2