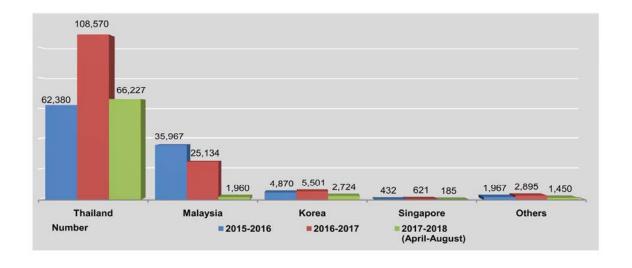

| 18             | 268        | 18       | 14      | 283              | 1     | 102  |
| Мау                         | 13,768              | 12,877  | 221      | 332     | 6              | 296        | 17       | 19      | 75.0             | -     | 167  |
| June                        | 16,102              | 15,073  | 36       | 667     | 63             | 252        | 7        | 2       | (4)              | 2     | G#   |
| July                        | 14,293              | 12,280  | 872      | 741     | 77             | 314        | 3        | 6       | 170              | 5     | 517  |
| August                      | 17,892              | 16,560  | 757      | 323     | 21             | 225        | 3        | 3       | 197              | -     | 87   |

Source: Department of Labour.



## 7.3 PLACEMENT OF WORKERS FOR LOCAL EMPLOYMENT

| Chatana d Basisas    | Placement of Workers |         |        |  |  |  |  |
|----------------------|----------------------|---------|--------|--|--|--|--|
| States and Regions - | Government           | Private | Total  |  |  |  |  |
| Kachin State         | 13                   | 90      | 103    |  |  |  |  |
| Kayah State          | 35                   | 3       | 38     |  |  |  |  |
| Kayin State          | 8                    | 181     | 189    |  |  |  |  |
| Chin State           | 8                    | 35      | 8      |  |  |  |  |
| Sagaing Region       | 131                  | 628     | 759    |  |  |  |  |
| Tanintharyi Region   | 38                   | 194     | 232    |  |  |  |  |
| Bago Region          | 153