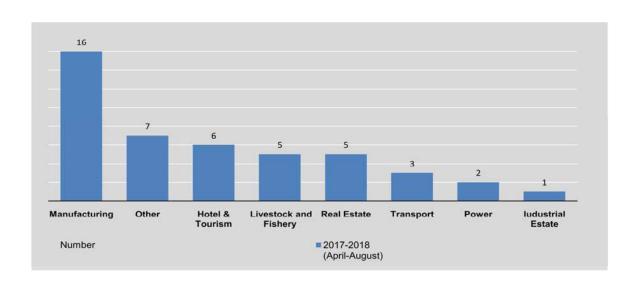

Since January 2012, production data for alcohol are included in the private sector and joint venture.

(Cont'd)

Since 2009-2010, production data for Beer and Alcohol are included in the private sector.

Since 2015-2016, production of paper (all sorts) is halted for privatization.