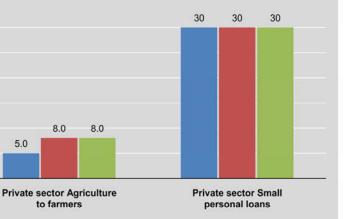

#### PRODUCTION OF PRECIOUS MINERALS AND PEARLS

The production of pearls increased in 2016-2017 compared to 2015-2016, by 18.16%.

The production of jade decreased by 3.69% between 2015-2016 and 2016-2017.