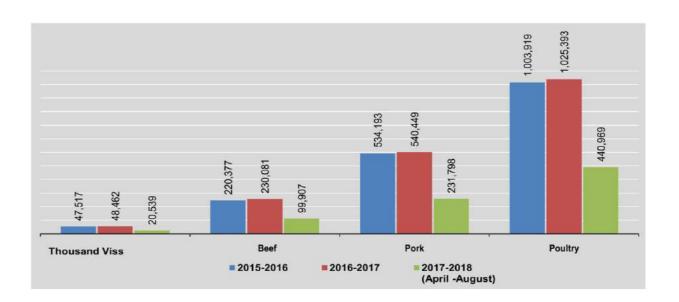

| 1,288                              | 45,073                       | 81,202                                | 7,405                             |
| July                        | 679                                | 4,074                                | 222                                | 19,937                             | 1,370                              | 47,949                       | 78,972                                | 7,226                             |
| August                      | 685                                | 4,108                                | 225                                | 20,208                             | 1,355                              | 47,412                       | 84,968                                | 7,500                             |



#### 2.8 PRODUCTION OF MEAT, FISH, MILK AND EGG

|                             | Fis                                 | h                                   | Milk                       | Eg                     | g                       |
|-----------------------------|-------------------------------------|-------------------------------------|----------------------------|------------------------|-------------------------|
| FY                          | Fresh<br>production<br>(thou. Viss) | Marine<br>production<br>(thou.Viss) | production<br>(thou. Viss) | Hen Egg<br>(thou. No.) | Duck Egg<br>(thou. No.) |
| 2015-2016                   | 1,578,344                           | 1,828,054                           | 1,455,045                  | 10,512,965             | 996,952