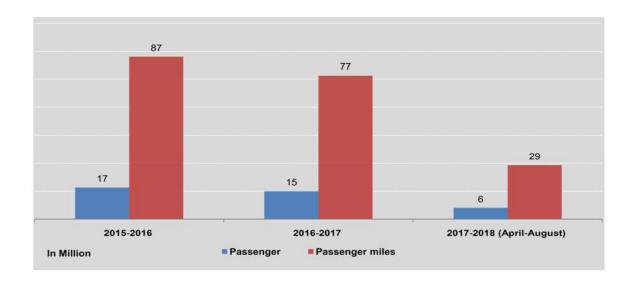

| 1,079                         | 84.60                            |
| June                        | 1,211                   | 6,053                         | 355                                                     | 1,065                         | 83.16                            |
| July                        | 1,202                   | 6,008                         | 338                                                     | 1,048                         | 82.18                            |
| August                      | 1,138                   | 5,692                         | 322                                                     | 998                           | 78.09                            |

Source: Mandalay Region Buses Control Committee.



## **6.4** REGISTERED MOTOR VECHICLES BY TYPE

Fiscal Year's data refer to the end of March, not only the month of March

| FY        | Passenger<br>Cars | Trucks  | Buses  | Motorcycles | Others  | Total     |
|-----------|-------------------|---------|--------|-------------|---------|-----------|
| 2014-2015 | 494,657           | 193,559 | 26,746 | 4,276,696   | 86,041  | 5,077,699 |
| 2015-2016 | 536,471           | 250,529 | 25,937 | 4,631,007   | 97,316  | 5,541,260 |
| 2016-2017 | 596,549           | 322,533 | 26,801 | 5,271,105   | 120,014 | 6,337,002 |
| 2016      |                   | •       |        | •           |         |           |
| August    | 559,129           | 270,481 | 28,070 | 4,900,508   | 100,950 | 5,859,138 |
| September | 560,324           | 275,420 | 27,285 |