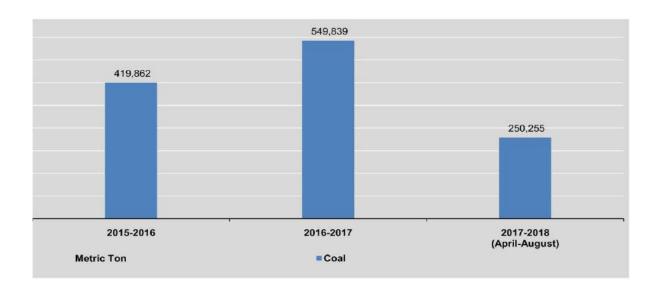

|
| January                     | 68,114    | 400     | 31,406  | 250      | 671,307    |
| February                    | 82,657    | 415     | 63,977  | 250      | 659,669    |
| March                       | 73,965    | 480     | 48,113  | 250      | 546,213    |
| April                       | 60,265    | 480     | 31,348  | 250      | 550,859    |
| Мау                         | 65,971    | 312     | 26,443  | 250      | 565,712    |
| June                        | 67,710    | 282     | 23,328  | 100      | 614,390    |
| July                        | 27,513    | 93      | 9,404   | 100      | 502,880    |
| August                      | 28,796    | 95      | 18,735  | 100      | 352,560    |

<sup>\*</sup> Include joint Co-operative production.

Source: No.(1) Mining Enterprise.



#### 2.8 PRODUCTION OF MEAT, FISH, MILK AND EGG

|                             | Sheep                              | /Goat                                | Catt                               | le                                 | Pi                                 | g                            | Pou                                   | iltry                             |
|-----------------------------|------------------------------------|--------------------------------------|------------------------------------|------------------------------------|------------------------------------|------------------------------|---------------------------------------|-----------------------------------|
| FY                          | Number<br>Slaughtered<br>(thou.No) | Mutton<br>production<br>(tho