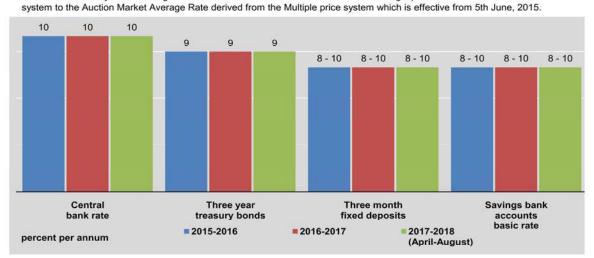

#### PRODUCTION OF PRECIOUS MINERALS AND PEARLS

The production of pearls increased in 2016-2017 compared to 2015-2016, by 18.16%.

The production of jade decreased by 3.69% between 2015-2016 and 2016-2017.