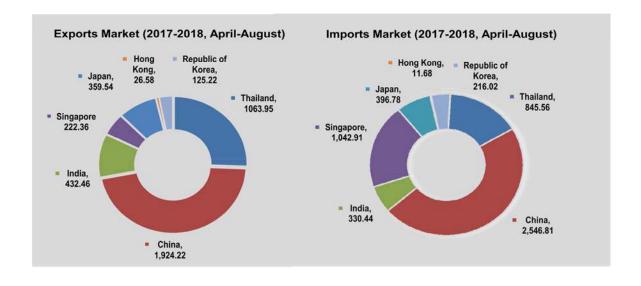

#### 1.4 TRADE BY MAJOR TRADING COUNTRY

Include border trade for Thailand, China and India, US\$ Million

| FY                          | Thail    | and      | Ch       | ina      | Mala    | ysia    | Ind     | lia     |
|-----------------------------|----------|----------|----------|----------|---------|---------|---------|---------|
| FY                          | Exports  | Imports  | Exports  | Imports  | Exports | Imports | Exports | Imports |
| 2015-2016                   | 2,893.18 | 1,972.81 | 4,596.96 | 6,395.55 | 161.32  | 588.72  | 904.16  | 807.35  |
| 2016-2017 (p)               | 2,202.24 | 2,086.22 | 5,055.47 | 5,749.01 | 159.01  | 821.37  | 943.48  | 999.69  |
| 2017-2018<br>(April-August) | 1,063.95 | 845.56   | 1,924.22 | 2,546.81 | 87.11   | 370.42  | 432.46  | 330.44  |
| 2016                        |          |          |          | 105      |         |         |         |         |
| August                      | 189.23   | 193.63   | 464.90   | 504.03   | 13.02   | 64.82   | 44.00   | 64.72   |
| September                   | 177.70   | 171.01   | 421.61   | 372.20   | 5.98    | 54.52   | 24.49   | 59.44   |
| October                     | 187.87   | 163.49   | 534.40   | 491.37   | 16.24   | 62.04   | 58.80   | 68.83   |
| November                    | 179.24   | 140.82   | 381.48   | 393.00   | 10.71   | 60.19   | 46.76   | 42.72   |
| December                    | 183.41   | 194.79   | 478.84   | 599.99   | 15.22   | 95.65   | 42.62   | 73.86   |
| 2017                        |          |          |          |          |         |         |         |         |
| January                     | 208.35   | 174.29   | 409.81   | 546.88   | 13.05   | 90.80   | 51.76   | 113.42  |
| February                    | 159.70   | 196.98   | 470.11   | 483.07   | 18.09   | 74.93   | 54.11   | 121.21  |
| March                       | 184.14   | 230.60   | 476.69   | 593.47   | 19.99   | 134.44  | 77.53   | 122.21  |
| April                       | 194.60   | 103.80   | 270.77   | 407.42   | 14.83   | 52.85   | 70.40   | 65.80   |
| Мау                         | 207.50   | 187.44   | 416.80   | 639.41   | 20.26   | 90.31   | 148.98  | 94.81   |
| June                        | 201.71   | 189.39   | 536.45   | 560.67   | 8.97    | 66.19   | 88.65   | 45.77   |
| July                        | 224.60   | 172.99   | 471.91   | 461.20   | 35.80   | 64.78   | 64.72   | 67.98   |
| August                      | 235.54   | 191.94   | 228.29   | 478.11   | 7.25    | 96.29   | 59.71   | 56.08   |

# **1.4** TRADE BY MAJOR TRADING COUNTRY US\$ Million

| FY                          | Singa   | pore     | Jap     | Japan    |         | of Korea | Germ    | nany    |
|-----------------------------|---------|----------|---------|----------|---------|----------|---------|---------|
| FY                          | Exports | Imports  | Exports | Imports  | Exports | Imports  | Exports | Imports |
| 2015-2016                   | 725.43  | 2,970.90 | 393.75  | 1,452.22 | 259.94  | 396.60   | 85.04   | 68.73   |
| 2016-2017(p)                | 472.84  | 2,494.32 | 784.26  | 1,247.53 | 342.43  | 523.64   | 219.74  | 122.37  |
| 2017-2018<br>(April-August) | 222.36  | 1,042.91 | 359.54  | 396.78   | 125.22  | 216.02   | 162.03  | 92.59   |
| 2016                        |         |          |         |          |         |          |         |         |
| August                      | 219.34  | 183.46   | 104.94  | 122.20   | 57.75   | 42.65    | 33.70   | 7.80    |
| September                   | 10.90   | 76.27    | 48.40   | 79.51    | 21.63   | 26.60    | 11.76   | 4.32    |
| October                     | 70.38   | 90.44    | 88.79   | 103.35   | 36.92   | 46.50    | 18.58   | 7.10    |
| November                    | 32.80   | 142.96   | 30.00   | 71.16    | 15.67   | 36.41    | 6.25    | 6.27    |
| December                    | 16.21   | 258.72   | 73.20   | 122.19   | 27.11   | 84.37    | 33.44   | 17.95   |
| 2017                        |         |          |         |          |         |          |         |         |
| January                     | 10.01   | 316.13   | 89.88   | 120.38   | 25.73   | 44.57    | 28.25   | 22.36   |
| February                    | 11.55   | 284.32   | 72.88   | 108.30   | 29.56   | 56.89    | 19.05   | 17.41   |
| March                       | 17.31   | 299.79   | 84.61   | 101.81   | 35.88   | 64.73    | 24.87   | 18.68   |
| April                       | 79.60   | 173.16   | 55.22   | 54.16    | 18.69   | 30.59    | 19.29   | 7.58    |
| Мау                         | 10.68   | 255.78   | 65.14   | 95.59    | 18.61   | 52.58    | 28.06   | 17.66   |
| June                        | 64.36   | 217.52   | 64.02   | 76.83    | 19.56   | 48.59    | 32.17   | 18.38   |
| July                        | 56.24   | 187.70   | 82.78   | 85.03    | 30.84   | 45.54    | 42.55   | 15.42   |
| August                      | 11.48   | 208.75   | 92.38   | 85.17    | 37.52   | 38.72    | 39.96   | 33.55   |

# 1.4 TRADE BY MAJOR TRADING COUNTRY US\$ Million

| FY                          | Hong    | Kong    | Indon   | esia    | United  | States  | United K | ingdom  |
|-----------------------------|---------|---------|---------|---------|---------|---------|----------|---------|
| FY                          | Exports | Imports | Exports | Imports | Exports | Imports | Exports  | Imports |
| 2015-2016                   | 282.81  | 33.56   | 139.84  | 601.96  | 69.22   | 127.68  | 35.24    | 15.14   |
| 2016-2017(p)                | 204.16  | 35.30   | 125.05  | 702.16  | 192.05  | 498.58  | 134.08   | 33.15   |
| 2017-2018<br>(April-August) | 26.58   | 11.68   | 47.03   | 326.59  | 117.47  | 231.59  | 122.04   | 23.27   |
| 2016                        |         |         |         |         |         |         |          |         |
| August                      | 105.65  | 4.95    | 15.09   | 74.13   | 23.50   | 11.11   | 11.58    | 3.44    |
| September                   | 8.94    | 2.67    | 5.14    | 32.87   | 14.21   | 11.43   | 1.70     | 3.04    |
| October                     | 11.87   | 3.31    | 17.97   | 77.63   | 20.02   | 23.41   | 7.97     | 3.83    |
| November                    | 4.82    | 2.22    | 6.85    | 52.33   | 5.17    | 10.94   | 2.87     | 2.75    |
| December                    | 3.69    | 3.94    | 11.60   | 73.98   | 19.23   | 59.80   | 14.49    | 3.34    |
| 2017                        |         |         |         |         |         |         |          |         |
| January                     | 4.54    | 2.77    | 7.36    | 94.84   | 18.89   | 20.76   | 22.34    | 4.01    |
| February                    | 16.67   | 2.59    | 11.15   | 61.87   | 17.06   | 288.59  | 24.33    | 2.95    |
| March                       | 6.40    | 4.81    | 14.18   | 93.96   | 28.06   | 27.05   | 28.68    | 4.33    |
| April                       | 1.94    | 1.91    | 9.16    | 45.93   | 15.52   | 22.28   | 19.53    | 2.22    |
| Мау                         | 4.85    | 1.65    | 11.50   | 62.03   | 16.40   | 68.36   | 21.96    | 4.76    |
| June                        | 5.17    | 4.20    | 8.25    | 71.91   | 21.12   | 14.12   | 26.84    | 7.98    |
| July                        | 4.08    | 1.77    | 10.95   | 65.08   | 27.74   | 109.33  | 22.75    | 4.09    |
| August                      | 10.54   | 2.15    | 7.17    | 81.64   | 36.69   | 17.50   | 30.96    | 4.22    |