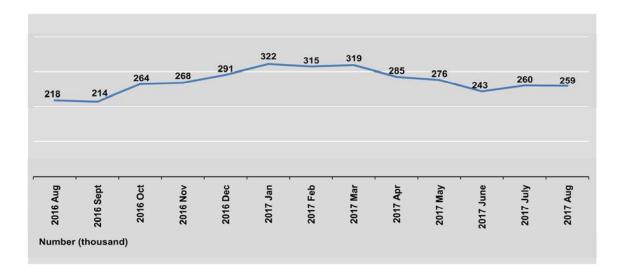

24,353   |
| 2017                        | W. C.          | 90°       | *       |           |
| January                     | 322,159        | 133,030   | 31,578  | 157,551   |
| February                    | 314,514        | 132,449   | 28,777  | 153,288   |
| March                       | 318,605        | 117,579   | 34,938  | 166,088   |
| April                       | 285,262        | 90,153    | 45,578  | 149,531   |
| Мау                         | 276,198        | 88,725    | 31,481  | 155,992   |
| June                        | 242,569        | 82,406    | 23,978  | 136,185   |
| July                        | 260,442        | 94,232    | 22,853  | 143,357   |
| August                      | 259,489        | 92,153    | 24,103  | 143,233   |

Source: Ministry of Hotels and Tourism.



| EV                          | Ame    | rican  | Aust   | ralian | Bangl | adeshi | Belg  | gium   |
|-----------------------------|--------|--------|--------|--------|-------|--------|-------|--------|
| FY                          | Male   | Female | Male   | Female | Male  | Female | Male  | Female |
| 2015-2016                   | 18,668 | 17,444 | 8,105  | 7,454  | 1,468 | 367    | 2,777 | 2,812  |
| 2016-2017                   | 20,866 | 19,271 | 10,287 | 9,619  | 2,138 | 666    | 2,993 | 2,869  |
| 2017-2018<br>(April-August) | 5,810  | 4,721  | 2,711  | 2,025  | 532   | 149    | 796   | 767    |
| 2016                        |        |        |        |        |       |        |       |        |
| August                      | 951    | 744    | 470    | 331    | 183   | 37     |