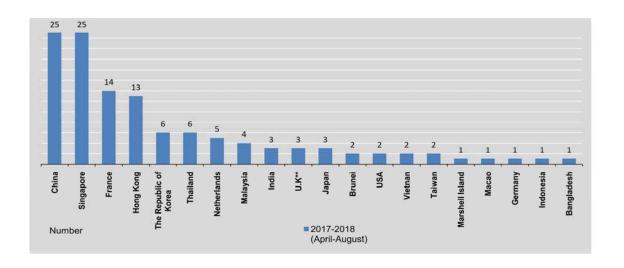

|                       | 1                         | 1.00                  | :#3                       |                       | -                         | -                     |
| June                        | -                         | 1-1                   | 7.00                      |                       | -                         | (*)                   |                           |                       | *                         | -                     |
| July                        | -                         | 328                   | 4.0                       | (2)                   | 2                         | 920                   | 020                       | 121                   | 2                         | 21                    |

1

6.91

August



# 5.3 FOREIGN INVESTMENT OF PERMITTED ENTERPRISES BY COUNTRY OF ORIGIN US\$ Million

|                             | Sw                         | itzerland             |                            | Qatar                 |                            | Laos                  | Ca                         | mbodia                | N                          | Macau                 |
|-----------------------------|----------------------------|-----------------------|----------------------------|-----------------------|----------------------------|-----------------------|----------------------------|-----------------------|----------------------------|-----------------------|
| FY                          | No. of<br>Enter-<br>prises | Foreign<br>Investment |
| 2015-2016                   | 1