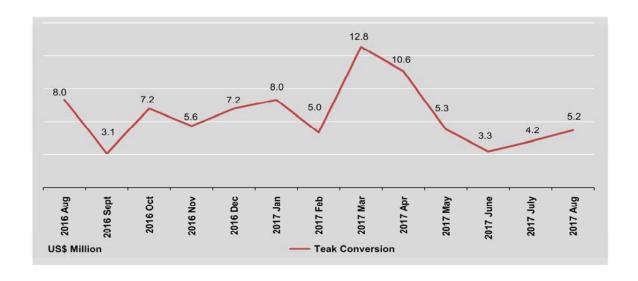

| 1.6                               | 6.8   | 2                                | 20    | 3.2                              | 5.3    | 423                              | á     |
| June                         | 2.0                               | 6.2   | E                                | 35.5  | 1.6                              | 3.3    | 192                              | 3     |
| July                         | 2.1                               | 6.7   | :+:                              | *     | 2.2                              | 4.2    | -                                | 3     |
| August                       | 2.0                               | 6.5   | 8                                | 820   | 3.4                              | 5.2    | 80                               | 1     |



#### 1.6 EXPORTS OF PRINCIPAL COMMODITIES

Include border trade
Value = US\$ Million, Quantity = thousand metric ton

|                              | Hardwo<br>Convers                | -     | Plywood and Veneer | Base me and ore                   |       | Gas                                |        |  |
|------------------------------|----------------------------------|-------|--------------------|-----------------------------------|-------|------------------------------------|--------|--|
| FY                           | Quantity<br>(thou.cubic.<br>ton) | Value | Value              | Quantity<br>(thou.metric.<br>ton) | Value | Quantity<br>(thousand<br>kilogram) | Value  |  |
| 2015-2016                    | 24.1                             | 25.0  | 85.5               | 88.8