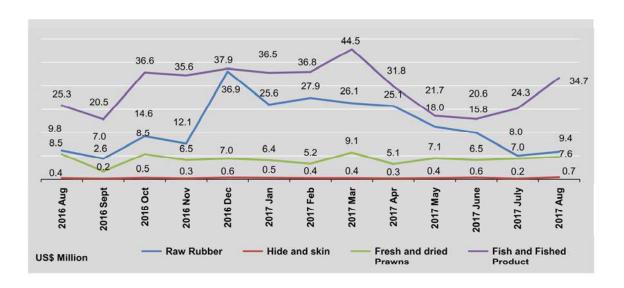

| 32.8                       | 34.7  |  |



#### 1.6 EXPORTS OF PRINCIPAL COMMODITIES

Include border trade Value = US\$ Million, Quantity = thousand metric ton

|                              | Crab                              |       | Teak L                           | og    | Teak Conv                        | ersion | Hardwood                         | Log   |
|------------------------------|-----------------------------------|-------|----------------------------------|-------|----------------------------------|--------|----------------------------------|-------|
| FY                           | Quantity<br>(thou.metric.<br>ton) | Value | Quantity<br>(thou.cubic.<br>ton) | Value | Quantity<br>(thou.cubic.<br>ton) | Value  | Quantity<br>(thou.cubic.<br>ton) | Value |
| 2015-2016                    | 17.0