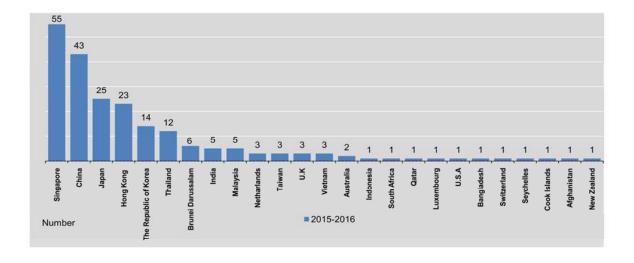

# **2.1** PRODUCTION OF SELECTED COMMODITIES BY THE STATE ECONOMIC ENTERPRISES

| anno.                       | Crude Oil *           |                            | Natural Gas *                                                                                                                                                                                                                                                                                                                                                                                                                                                                                                                                                                                                                                                                                                                                                                                                                                                                                                                                                                                                                                                                                                                                                                                                                                                                                                                                                                                                                                                                                                                                                                                                                                                                                                                                                                                                                                                                                                                                                                                                                                                                                                                  |                     | Petroleum     |
|-----------------------------|-----------------------|----------------------------|--------------------------------------------------------------------------------------------------------------------------------------------------------------------------------------------------------------------------------------------------------------------------------------------------------------------------------------------------------------------------------------------------------------------------------------------------------------------------------------------------------------------------------------------------------------------------------------------------------------------------------------------------------------------------------------------------------------------------------------------------------------------------------------------------------------------------------------------------------------------------------------------------------------------------------------------------------------------------------------------------------------------------------------------------------------------------------------------------------------------------------------------------------------------------------------------------------------------------------------------------------------------------------------------------------------------------------------------------------------------------------------------------------------------------------------------------------------------------------------------------------------------------------------------------------------------------------------------------------------------------------------------------------------------------------------------------------------------------------------------------------------------------------------------------------------------------------------------------------------------------------------------------------------------------------------------------------------------------------------------------------------------------------------------------------------------------------------------------------------------------------|---------------------|---------------|
| FY                          | (000) U.S.<br>Barrels | Pipeline Gas<br>(M.Cu.ft.) | As Compressed<br>(M.Cu.ft)                                                                                                                                                                                                                                                                                                                                                                                                                                                                                                                                                                                                                                                                                                                                                                                                                                                                                                                                                                                                                                                                                                                                                                                                                                                                                                                                                                                                                                                                                                                                                                                                                                                                                                                                                                                                                                                                                                                                                                                                                                                                                                     | Total<br>(M.Cu.ft.) | coke<br>(M.T) |
| 2015-2016                   | 4,706                 | 689,359.00                 | 6,232.00                                                                                                                                                                                                                                                                                                                                                                                                                                                                                                                                                                                                                                                                                                                                                                                                                                                                                                                                                                                                                                                                                                                                                                                                                                                                                                                                                                                                                                                                                                                                                                                                                                                                                                                                                                                                                                                                                                                                                                                                                                                                                                                       | 695,591.00          | 12,986        |
| 2016-2017                   | 4,298                 | 646,400.07                 | 6,550.08                                                                                                                                                                                                                                                                                                                                                                                                                                                                                                                                                                                                                                                                                                                                                                                                                                                                                                                                                                                                                                                                                                                                                                                                                                                                                                                                                                                                                                                                                                                                                                                                                                                                                                                                                                                                                                                                                                                                                                                                                                                                                                                       | 652,950.17          | 12,171        |
| 2017-2018<br>(April-August) | 1,749                 | 258,888.90                 | 2,674.16                                                                                                                                                                                                                                                                                                                                                                                                                                                                                                                                                                                                                                                                                                                                                                                                                                                                                                                                                                                                                                                                                                                                                                                                                                                                                                                                                                                                                                                                                                                                                                                                                                                                                                                                                                                                                                                                                                                                                                                                                                                                                                                       | 261,563.07          | 4,839         |
| 2016                        |                       |                            |                                                                                                                                                                                                                                                                                                                                                                                                                                                                                                                                                                                                                                                                                                                                                                                                                                                                                                                                                                                                                                                                                                                                                                                                                                                                                                                                                                                                                                                                                                                                                                                                                                                                                                                                                                                                                                                                                                                                                                                                                                                                                                                                |                     |               |
| August                      | 378                   | 57,861.43                  | 541.44                                                                                                                                                                                                                                                                                                                                                                                                                                                                                                                                                                                                                                                                                                                                                                                                                                                                                                                                                                                                                                                                                                                                                                                                                                                                                                                                                                                                                                                                                                                                                                                                                                                                                                                                                                                                                                                                                                                                                                                                                                                                                                                         | 58,402.87           | 1,193         |
| September                   | 373                   | 57,311.85                  | 535.83                                                                                                                                                                                                                                                                                                                                                                                                                                                                                                                                                                                                                                                                                                                                                                                                                                                                                                                                                                                                                                                                                                                                                                                                                                                                                                                                                                                                                                                                                                                                                                                                                                                                                                                                                                                                                                                                                                                                                                                                                                                                                                                         | 57,847.68           | 483           |
| October                     | 373                   | 57,711.64                  | 575.10                                                                                                                                                                                                                                                                                                                                                                                                                                                                                                                                                                                                                                                                                                                                                                                                                                                                                                                                                                                                                                                                                                                                                                                                                                                                                                                                                                                                                                                                                                                                                                                                                                                                                                                                                                                                                                                                                                                                                                                                                                                                                                                         | 58,286.75           | 1,455         |
| November                    | 344                   | 53,089.62                  | 546.18                                                                                                                                                                                                                                                                                                                                                                                                                                                                                                                                                                                                                                                                                                                                                                                                                                                                                                                                                                                                                                                                                                                                                                                                                                                                                                                                                                                                                                                                                                                                                                                                                                                                                                                                                                                                                                                                                                                                                                                                                                                                                                                         | 53,635.80           | 849           |
| December                    | 338                   | 54,138.26                  | 578.38                                                                                                                                                                                                                                                                                                                                                                                                                                                                                                                                                                                                                                                                                                                                                                                                                                                                                                                                                                                                                                                                                                                                                                                                                                                                                                                                                                                                                                                                                                                                                                                                                                                                                                                                                                                                                                                                                                                                                                                                                                                                                                                         | 54,716.64           | 998           |
| 2017                        |                       |                            | in the second se | -                   |               |
| January                     | 361                   | 55,920.27                  | 565.10                                                                                                                                                                                                                                                                                                                                                                                                                                                                                                                                                                                                                                                                                                                                                                                                                                                                                                                                                                                                                                                                                                                                                                                                                                                                                                                                                                                                                                                                                                                                                                                                                                                                                                                                                                                                                                                                                                                                                                                                                                                                                                                         | 56,485.37           | 1,794         |
| February                    | 333                   | 46,889.53                  | 522.56                                                                                                                                                                                                                                                                                                                                                                                                                                                                                                                                                                                                                                                                                                                                                                                                                                                                                                                                                                                                                                                                                                                                                                                                                                                                                                                                                                                                                                                                                                                                                                                                                                                                                                                                                                                                                                                                                                                                                                                                                                                                                                                         | 47,412.09           | 916           |
| March                       | 335                   | 52,782.18                  | 566.04                                                                                                                                                                                                                                                                                                                                                                                                                                                                                                                                                                                                                                                                                                                                                                                                                                                                                                                                                                                                                                                                                                                                                                                                                                                                                                                                                                                                                                                                                                                                                                                                                                                                                                                                                                                                                                                                                                                                                                                                                                                                                                                         | 53,348.22           | 1,266         |
| April                       | 334                   | 44,780.89                  | 490.19                                                                                                                                                                                                                                                                                                                                                                                                                                                                                                                                                                                                                                                                                                                                                                                                                                                                                                                                                                                                                                                                                                                                                                                                                                                                                                                                                                                                                                                                                                                                                                                                                                                                                                                                                                                                                                                                                                                                                                                                                                                                                                                         | 45,271.08           | 74            |
| May                         | 364                   | 54,776.19                  | 565.99                                                                                                                                                                                                                                                                                                                                                                                                                                                                                                                                                                                                                                                                                                                                                                                                                                                                                                                                                                                                                                                                                                                                                                                                                                                                                                                                                                                                                                                                                                                                                                                                                                                                                                                                                                                                                                                                                                                                                                                                                                                                                                                         | 55,342.18           | 651           |
| June                        | 342                   | 58,095.09                  | 542.06                                                                                                                                                                                                                                                                                                                                                                                                                                                                                                                                                                                                                                                                                                                                                                                                                                                                                                                                                                                                                                                                                                                                                                                                                                                                                                                                                                                                                                                                                                                                                                                                                                                                                                                                                                                                                                                                                                                                                                                                                                                                                                                         | 58,637.15           | 656           |
| July                        | 358                   | 51,104.48                  | 502.18                                                                                                                                                                                                                                                                                                                                                                                                                                                                                                                                                                                                                                                                                                                                                                                                                                                                                                                                                                                                                                                                                                                                                                                                                                                                                                                                                                                                                                                                                                                                                                                                                                                                                                                                                                                                                                                                                                                                                                                                                                                                                                                         | 51,606.67           | 1,805         |
| August                      | 351                   | 50,132.25                  | 573.74                                                                                                                                                                                                                                                                                                                                                                                                                                                                                                                                                                                                                                                                                                                                                                                                                                                                                                                                                                                                                                                                                                                                                                                                                                                                                                                                                                                                                                                                                                                                                                                                                                                                                                                                                                                                                                                                                                                                                                                                                                                                                                                         | 50,705.99           | 1,653         |