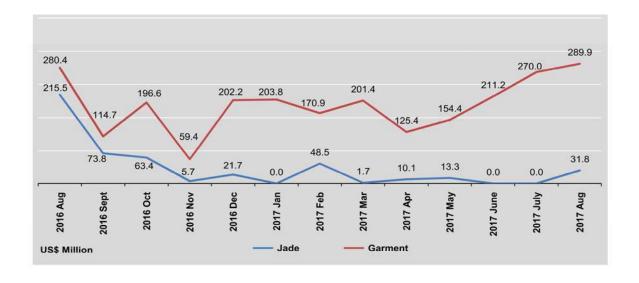

#### 1.6 EXPORTS OF PRINCIPAL COMMODITIES

Include border trade
Value = US\$ Million, Quantity = thousand metric ton

| <b>5</b> 74                  | Total    | Ric      | e*    | Mai      | ze    |
|------------------------------|----------|----------|-------|----------|-------|
| FY                           | Value    | Quantity | Value | Quantity | Value |
| 2015-2016                    | 11,136.9 | 1,562.3  | 522.1 | 1,188.6  | 305.1 |
| 2016-2017 (p)                | 11,951.6 | 1,748.0  | 552.6 | 1,288.7  | 252.3 |
| 2017-2018<br>(April-August ) | 5,473.6  | 1,270.4  | 373.1 | 422.8    | 79.6  |
| 2016                         |          |          |       |          |       |
| August                       | 1,388.0  | 99.6     | 34.3  | 60.8     | 14.2  |
| September                    | 783.5    | 53.7     | 19.8  | 82.6     | 19.2  |
| October                      | 1,157.6  | 72.3     | 24.4  | 120.9    | 26.4  |
| November                     | 785.1    | 129.6    | 41.7  | 117.1    | 22.9  |
| December                     | 1,066.7  | 253.0    | 78.8  | 207.4    | 36.6  |
| 2017                         |          | -        |       |          |       |
| January                      | 1,010.0  | 243.8    | 72.9  | 175.4    | 30.7  |
| February                     | 1,031.3  | 274.6    | 79.8  | 184.1    | 31.0  |
| March                        | 1,145.3  | 250.2    | 74.0  | 179.1    | 30.2  |
| April                        | 864.6    | 176.7    | 52.1  | 105.2    | 18.4  |
| May                          | 1,109.6  | 285.0    | 83.2  | 119.1    | 22.0  |
| June                         | 1,252.7  | 256.6    | 73.6  | 84.8     | 16.1  |
| July                         | 1,268.1  | 272.5    | 79.7  | 78.9     | 15.6  |
| August                       | 978.6    | 279.6    | 84.5  | 34.8     | 7.5   |

#### 1.6 EXPORTS OF PRINCIPAL COMMODITIES

Include border trade Value = US\$ Million, Quantity = thousand metric ton

| FY                           | Other p  | ulses | Sesame   | seeds | Oni      | on    | Tama     | rind  |
|------------------------------|----------|-------|----------|-------|----------|-------|----------|-------|
| FT                           | Quantity | Value | Quantity | Value | Quantity | Value | Quantity | Value |
| 2015-2016                    | 105.4    | 62.5  | 96.7     | 130.9 | 47.5     | 14.1  | 15.5     | 5.8   |
| 2016-2017(p)                 | 132.0    | 72.3  | 106.8    | 144.2 | 66.9     | 19.2  | 20.9     | 7.7   |
| 2017-2018<br>(April-August ) | 45.4     | 26.2  | 36.1     | 43.0  | 16.7     | 6.5   | 8.0      | 3.6   |
| 2016                         |          |       |          |       |          |       |          |       |
| August                       | 7.8      | 4.0   | 10.9     | 14.3  | 7.9      | 2.3   | #        | #     |
| September                    | 5.6      | 2.9   | 12.6     | 16.8  | 5.3      | 1.1   | #        | 0.1   |
| October                      | 12.0     | 6.1   | 17.3     | 23.8  | 3.8      | 0.8   | #        | 7     |
| November                     | 6.8      | 3.6   | 12.5     | 17.8  | 1.8      | 0.5   | 0.6      | 0.1   |
| December                     | 5.1      | 2.8   | 13.3     | 19.3  | 1.4      | 0.5   | 0.8      | 0.1   |
| 2017                         | -0       |       | *        |       | 10. st   |       | 18 91    |       |
| January                      | 7.0      | 3.9   | 8.8      | 11.4  | 0.7      | 0.2   | -        |       |
| February                     | 13.9     | 8.4   | 6.8      | 8.6   | 0.2      | 0.2   | 2.5      | 0.9   |
| March                        | 18.2     | 11.2  | 4.5      | 5.8   | 5.3      | 2.0   | 11.7     | 4.7   |
| April                        | 11.1     | 6.5   | 2.4      | 3.1   | 5.7      | 2.1   | 5.2      | 2.2   |
| Мау                          | 13.7     | 7.7   | 3.9      | 5.1   | 6.7      | 2.6   | 1.6      | 0.7   |
| June                         | 9.2      | 5.0   | 4.6      | 5.7   | 3.4      | 1.4   | 0.5      | 0.3   |
| July                         | 5.8      | 3.6   | 11.5     | 13.7  | 0.7      | 0.3   | 0.3      | 0.2   |
| August                       | 5.6      | 3.4   | 13.7     | 15.4  | 0.2      | 0.1   | 0.4      | 0.2   |

#### TRADE BY COMMODITY GROUP

Exports are presented according to seven main groups of commodities. In 2016-2017, the most important exports were manufactured products, agricultural products and mineral products. Within these groups, the major products are rice, matpe, green mung bean, maize, pesingon and sesame seeds for agricultural products; gas and garment for manufactured products; and, jade for mineral products.