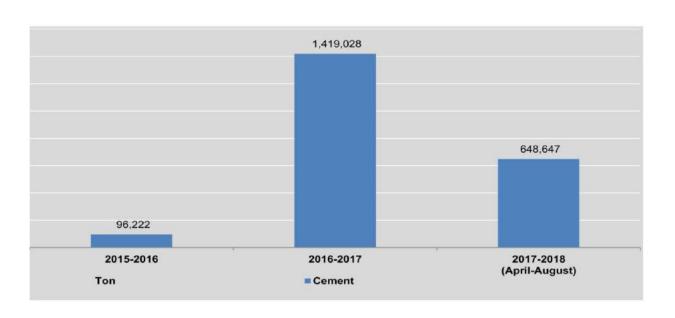

| 10                     |
| April                       | 110,676   | -                          | -                      | 10                     |
| May                         | 183,337   |                            | 6,712,903              | 17                     |
| June                        | 103,943   | 3,099                      | 5,725,185              | 16                     |
| July                        | 125,691   | 594                        | 10,109,341             | 6                      |
| August                      | 125,000   | -                          | 11,039,014             | 4                      |

Since 2015-2016, production of vest is halted for privatization.

Cement production includes state owned and joint venture.

Note: 1 sheet = 32 sq ft



# **2.1** PRODUCTION OF SELECTED COMMODITIES BY THE STATE ECONOMIC ENTERPRISES

| FY                          | Cotton yarn (thousand lb.) | Cotton fabrics (thousand yd.) | Cotton Longyi (Men's)<br>(thousand No.) |
|-----------------------------|----------------------------|-------------------------------|-----------------------------------------|
| 2015-2016                   | 2,731                      | 1,517                         | 49                                      |
| 2016-2017                   | 3,224                      | 3,211                         | 29                                      |
| 2017-2018<br>(April-August) | 1,510                      | 269                           | 102                                     |
| 2016                        |