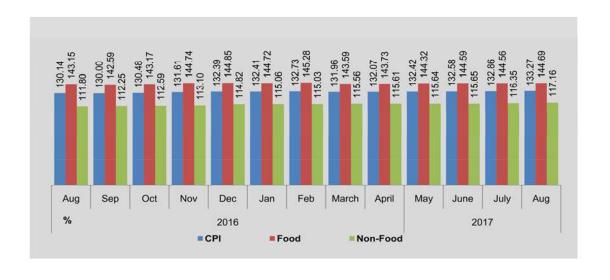

When comparing August 2016 and August 2017, total trade decreased by 12.0%, domestic exports decreased by 31.6% and general imports increased by 2.3%.

In August 2017, the share of domestic exports in all exports was 58.9% and for general imports it was 90.5%.