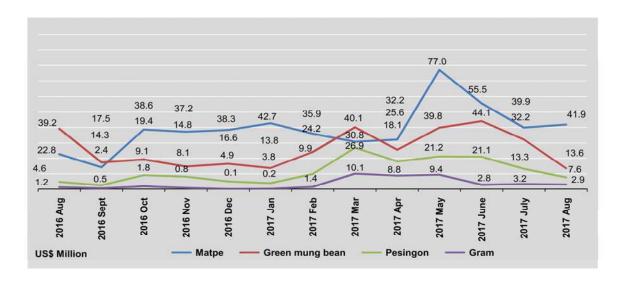

#### 1.6 EXPORTS OF PRINCIPAL COMMODITIES

Include border trade
Value = US\$ Million, Quantity = thousand metric ton

| FY                           | Mat      | tpe   | Green mu | ing bean | Pesin    | gon   | Gra      | m     |
|------------------------------|----------|-------|----------|----------|----------|-------|----------|-------|
| FY                           | Quantity | Value | Quantity | Value    | Quantity | Value | Quantity | Value |
| 2015-2016                    | 482.8    | 498.4 | 341.9    | 342.1    | 226.6    | 229.8 | 35.3     | 19.5  |
| 2016-2017(p)                 | 559.0    | 671.2 | 397.9    | 350.0    | 183.9    | 159.5 | 35.5     | 28.5  |
| 2017-2018<br>(April-August ) | 325.5    | 246.5 | 197.5    | 155.3    | 165.2    | 81.3  | 31.2     | 27.1  |
| 2016                         |          |       |          |          |          |       |          |       |
| August                       | 15.6     | 22.8  | 40.1     | 39.2     | 4.9      | 4.6   | 1.5      | 1.2   |
| September                    | 12.7     | 14.3  | 17.4     | 17.5     | 1.3      | 2.4   | 0.3      | 0.5   |
| October                      | 33.7     | 38.6  | 22.8     | 19.4     | 11.7     | 9.1   | 1.9      | 1.8   |
| November                     | 32.6     | 37.2  | 9.2      | 14.8     | 10.6     | 8.1   | 1.0      | 0.8   |
| December                     | 41.3     | 38.3  | 21.1     | 16.6     | 7.5      | 4.9   | 0.1      | 0.1   |
| 2017                         |          |       |          |          |          |       |          |       |
| January                      | 50.0     | 42.7  | 20.1     | 13.8     | 6.4      | 3.8   | 0.4      | 0.2   |
| February                     | 44.4     | 35.9  | 37.4     | 24.2     | 17.7     | 9.9   | 1.7      | 1.4   |
| March                        | 39.2     | 30.8  | 58.7     | 40.1     | 50.6     | 26.9  | 12.0     | 10.1  |
| April                        | 39.8     | 32.2  | 35.8     | 25.6     | 33.5     | 18.1  | 10.2     | 8.8   |
| Мау                          | 92.8     | 77.0  | 53.6     | 39.8     | 41.2     | 21.2  | 10.9     | 9.4   |
| June                         | 71.2     | 55.5  | 54.6     | 44.1     | 43.3     | 21.1  | 3.3      | 2.8   |
| July                         | 54.9     | 39.9  | 37.9     | 32.2     | 29.5     | 13.3  | 3.5      | 3.2   |
| August                       | 66.8     | 41.9  | 15.6     | 13.6     | 17.7     | 7.6   | 3.3      | 2.9   |