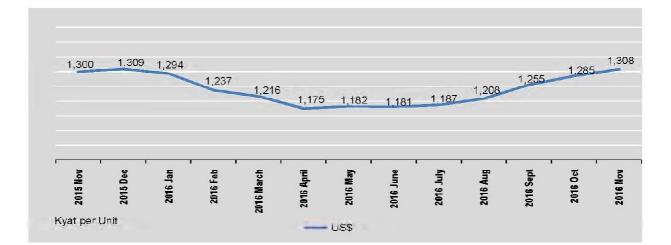

1,066.10 | 287.80    | 11.28     | 856.58    | 33.09 | 1,182.00 | 17.87         |  |
| June (30-6-2015)              | 1,149.60 | 294.15    | 11.28     | 877.19    | 33.63 | 1,181.00 | 18.29         |  |
| July (29-7-2016)              | 1,136.00 | 292.36    | 11.32     | 878.74    | 34.05 | 1,187.00 | 17.98         |  |
| August (31.8.2016)            | 1,171.60 | 300.76    | 11.53     | 885.86    | 34.91 | 1,208.00 | 18.61         |  |
| September (30-9-2016)         | 1,241.00 | 303.32    | 11.99     | 918.81    | 36.19 | 1,255.00 | 19.67         |  |
| October (31-10-2015)          | 1,226.00 | 305.99    | 12.27     | 922.64    | 36.65 | 1,285.00 | 20.39         |  |
| November (30-11-2015)         | 1,164.50 | 293.11    | 12.47     | 918.47    | 36.72 | 1,308.00 | 20.16         |  |



## 4.8 CUSTOMS DUTIES

Kyat Million

|                                   | 201210-1       | Import       | Duty         |
|-----------------------------------|----------------|--------------|--------------|
| FY                                | Total Duties - | Normal Trade | Border Trade |
| 2014-2015                         | 495,598.00     | 411,974.80   | 83,623.20    |
| 2015-2016                         | 467,242.00     | 376,721.70   | 90,520.30    |
| 2016-2017 (P)<br>(April-November) | 292,800.38     | 231,313.83   | 61,486.55    |
| 2015                              |                |              |              |
| November                          | 38,110.10      | 29,157.70    | 8,952.40     |
| December                          | 49,150.40      | 39,062.70    | 10,087.70