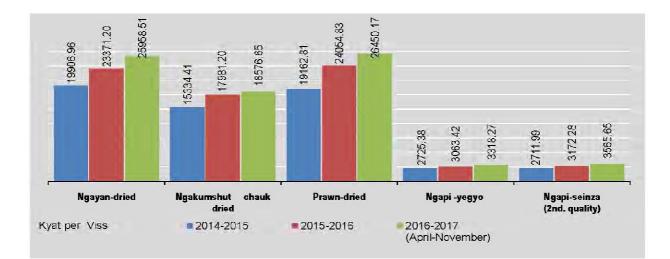

#### 3. Prices | Analysis

| 3.1. | Consumer Price Index (Union) and Rate of Inflation | 62 |
|------|----------------------------------------------------|----|
| 3.2. | Consumer Price Index (Union)                       | 63 |
| 3.3. | Retail prices of selected commodities              | 64 |
| 3.4. | Spot price of gold at Yangon                       | 71 |