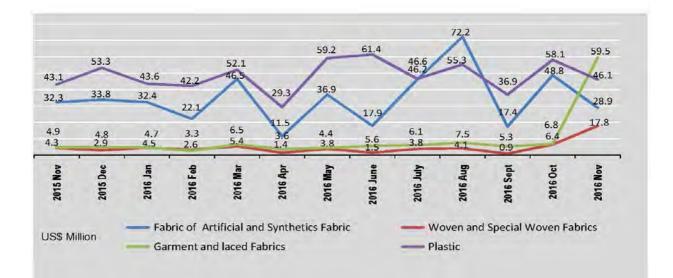

#### TRADE BY COMMODITY GROUP

Exports are presented according to seven main groups of commodities. In 2015-2016, the most important exports were manufactured products, agricultural products and mineral products. Within these groups, the major products are rice, matpe, green mung bean, maize, pesingon and sesame seeds for agricultural products; gas and garment for manufactured products; and, jade for mineral products.