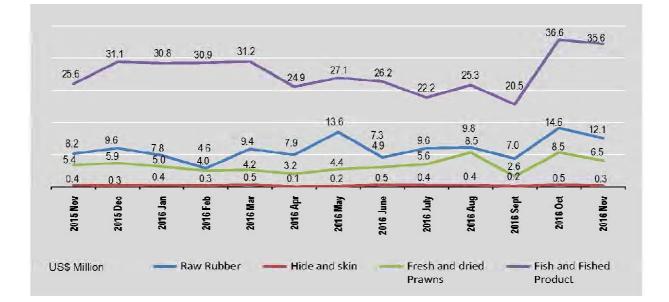

#### Include border trade

Value = US\$ Million, Quantity = thousand metric ton

| FY                            | Raw r    | ubber | Hide an  | d skin | Fresh ar<br>Prav |       | Fish and Fished<br>Product |       |
|-------------------------------|----------|-------|----------|--------|------------------|-------|----------------------------|-------|
|                               | Quantity | Value | Quantity | Value  | Quantity         | Value | Quantity                   | Value |
| 2014-2015                     | 76.1     | 113.0 | 6.2      | 3.9    | 18.7             | 56.3  | 250.4                      | 249.7 |
| 2015-2016                     | 93.1     | 105.4 | 7.0      | 4.4    | 18.2             | 54.7  | 312.4                      | 301.7 |
| 2016-2017<br>(April-November) | 68.8     | 81.9  | 3.9      | 2.6    | 13.4             | 44.2  | 212.0                      | 218.4 |
| 2015                          |          |       | •        |        |                  |       |                            |       |
| November                      | 8.1      | 8.2   | 0.6      | 0.4    | 1.9              | 5.4   | 28.0                       | 25.6  |
| December                      | 10.0     | 9.6   | 0.6      | 0.3    | 1.6              | 5.9   | 33.0                       | 31.1  |
| 2016                          |          |       |          |        |                  |       |                            |       |
| January                       | 8.6      | 7.8   | 0.6      | 0.4    | 2.1              | 5.0   | 31.6                       | 30.8  |
| February                      | 5.1      | 4.6   | 0.5      | 0.3    | 0.9              | 4.0   | 30.9                       | 30.9  |
| March                         | 10.3     | 9.4   | 0.7      | 0.5    | 1.0              | 4.2   | 31.7                       | 31.2  |
| April                         | 7.9      | 7.9   | 0.2      | 0.1    | 0.8              | 3.2   | 26.8                       | 24.9  |
| Мау                           | 11.9     | 13.6  | 0.3      | 0.2    | 1.2              | 4.4   | 26.6                       | 27.1  |
| June                          | 6.8      | 7.3   | 0.8      | 0.5    | 1.3              | 4.9   | 25.4                       | 26.2  |
| July                          | 8.1      | 9.6   | 0.6      | 0.4    | 1.5              | 5.6   | 21.1                       | 22.2  |
| August                        | 7.6      | 9.8   | 0.6      | 0.4    | 2.1              | 8.5   | 24.2                       | 25.3  |
| September                     | 5.3      | 7.0   | 0.3      | 0.2    | 1.3              | 2.6   | 19.2                       | 20.4  |
| October                       | 12.0     | 14.6  | 0.7      | 0.5    | 3.2              | 8.5   | 31.9                       | 36.0  |
| November                      | 9.2      | 12.1  | 0.4      | 0.3    | 2.0              | 6.5   | 36.8                       | 35.0  |

(Cont'd)