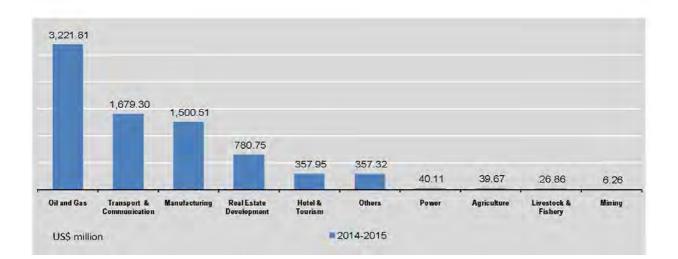

#### **CONTENTS** | DECEMBER 2016

| <b>5</b> . | Investment   Analysis                                                                                    |     |
|------------|----------------------------------------------------------------------------------------------------------|-----|
|            | 5.1. Myanmar citizens investment of permitted enterprises by sector                                      | 92  |
|            | 5.2. Foreign investment of permitted enterprises by sector                                               | 96  |
|            | 5.3. Foreign investment of permitted enterprises by country of origin                                    | 99  |
| 6.         | Transportation and Travel   Analysis                                                                     |     |
|            | 6.1. Transportation                                                                                      | 112 |
|            | 6.2. Yangon city private transport                                                                       | 113 |
|            | 6.3. Mandalay city private transport                                                                     | 114 |
|            | 6.4. Registered motor vehicles by type                                                                   | 115 |
|            | 6.5. Merchant shipping                                                                                   | 116 |
|            | 6.6. International tourist arrival                                                                       | 117 |
|            | 6.7. Tourist arrivals at Yangon, Mandalay and Naypyitaw International Airports<br>by type of nationality | 118 |
| 7.         | Labour and Employment   Analysis                                                                         |     |
|            | 7.1. Employment through Labour Offices                                                                   | 128 |
|            | 7.2. Overseas employment                                                                                 | 130 |
|            | Glossary and methodological notes                                                                        | 133 |