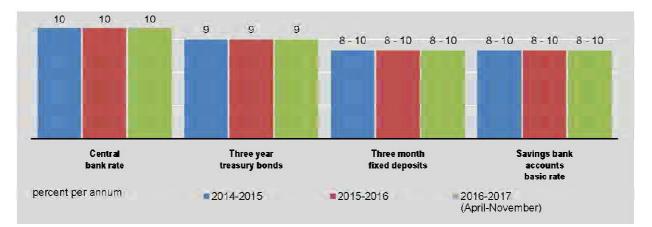

016)<br>(19.10.2016) | -<br>8.00 **      | (19.10.2016)               | -<br>8.54 **      | (19.10.2016)               | 8.75  | 9.00                      | 9.50                    |
| November             | 10.00        | 4.00    | 7.24 *<br>7.76 **                              | (2.11.2016) (16.11.2016)    | 7.94 *<br>8.20 ** | (2.11.2016) (16.11.2016)   | 8.45 *<br>8.62 ** | (2.11.2016) (16.11.2016)   | 8.75  | 9.00                      | 9.50                    |

\* The rate of Treasury Bills is reflected by Auction Market and it is effective from January, 2015.
 \*\* The rate of Treasury Bills is changed from the Auction Market Rate derived from the single price

system to the Auction Market Average Rate derived from the Multiple price system which is effective from 5th June, 2015.



### 4.6 DOMESTIC INTEREST RATES

Percent per annum

|                                   |                                    |                     | Fi              | xed depos     | its            | Savings<br>accou |                                          | Lending<br>rates            | Private                        | sector                     |
|-----------------------------------|------------------------------------|---------------------|-----------------|---------------|----------------|------------------|------------------------------------------|-----------------------------|--------------------------------|----------------------------|
| End of FY 1 y                     | Treasury bo<br>1 years<br>6 months | 2 years<br>5 months | Three<br>months | Six<br>months | Nine<br>mon