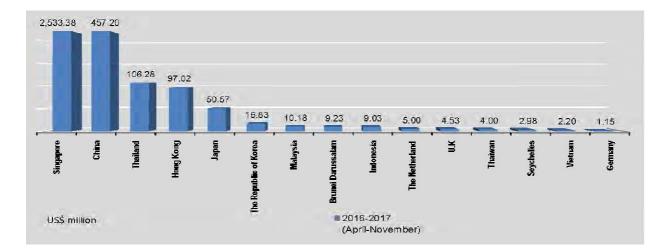

#### TRADE BY MAJOR TRADING COUNTRY

China is, by far, the main destination for Myanmar exports: it represented 41.3% of total exports in 2015-2016 and nearly half 37.3% in 2014-2015. In 2015-2016, the next four largest destinations are Thailand (26.0%), India (8.1%), Singapore (6.5%) and Japan (3.5%). In 2014-2015, the same countries were the main destinations for exports, with India moving from the fourth to the third place between 2014-2015 and 2015-2016.

China is the main origin for Myanmar imports: imports from China represented 38.6% of total Myanmar imports in 2015-2016 and 30.2% in 2014-2015. In 2015-2016, the next four main origins for imports are Singapore (17.9% of total imports), Thailand (11.9%), Japan (8.8%) and India (4.9%). The previous year, main partners for imports were Singapore (24.9%), Japan (10.5%), Thailand (10.1%) and Malaysia (4.5%).