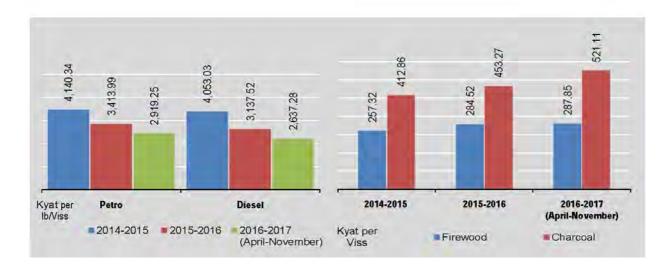

#### 4. Finance | Analysis

| 4.1. | Money supply                         | 77 |
|------|--------------------------------------|----|
| 4.2. | People's savings                     | 78 |
| 4.3. | Two-year government treasury bonds   | 79 |
| 4.4. | Three-year government treasury bonds | 80 |
| 4.5. | Five-year government treasury bonds  | 81 |
| 4.6. | Domestic interest rates              | 82 |
| 4.7. | Foreign exchange rates               | 84 |
| 4.8. | Customs Duties                       | 86 |
| 4.9. | Revenue from taxes                   | 87 |