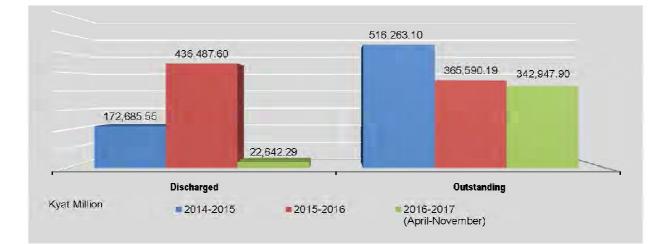

| -           | 2,023.65   | 363,051.54  | 37,051.54 | 326,000.00             |
| June                          | -           | 3,020.02   | 360,031.52  | 34,031.52 | 326,000.00             |
| July                          | -           | 10,010.00  | 350,021.52  | 24,021.52 | 326,000.00             |
| August                        | -           | 2,050.80   | 347,970.72  | 21,970.72 | 326,000.00             |
| September                     |             | 8.62       | 347,962.10  | 21,962.10 | 326,000.00             |
| October                       | -           | 5,010.40   | 342,951.70  | 16,951.70 | 326,000.00             |
| November                      | -           | 3.80       | 342,947.90  | 16,947.90 | 326,000.00             |

Annual interest rate : 8 75%



### 4.4 THREE-YEAR GOVERNMENT TREASURY BONDS Kyat Million

| 1.1                           | 1.0         | 1000       |             | Amount     | held by                |
|-------------------------------|-------------|------------|-------------|------------|------------------------|
| FY                            | Total Sales | Discharged | Outstanding | Public     | Private<br>Enterprises |
| 2014-2015                     | 68,161.64   | 56,421.39  | 569,525.07  | 109,475.07 | 460,050.00             |
| 2015-2016                     | 310,912.80  | 347,138.51 | 533,299.36  | 111,649.36 | 421,650.00             |
| 2016-2017<br>(April-November) |             | 141,723.60 | 391,575.76  | 13,925.76  | 377,650.00             |
| 2015                          |             |            |