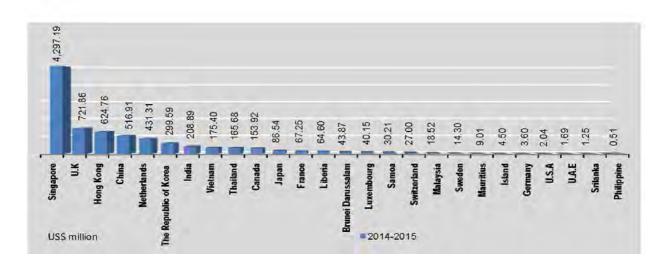

#### TRADE BY MAJOR TRADING COUNTRY

China is, by far, the main destination for Myanmar exports: it represented 41.3% of total exports in 2015-2016 and nearly half 37.3% in 2014-2015. In 2015-2016, the next four largest destinations are Thailand (26.0%), India (8.1%), Singapore (6.5%) and Japan (3.5%). In 2014-2015, the same countries were the main destinations for exports, with India moving from the fourth to the third place between 2014-2015 and 2015-2016.

China is the main origin for Myanmar imports: imports from China represented 38.6% of total Myanmar imports in 2015-2016 and 30.2% in 2014-2015. In 2015-2016, the next four main origins for imports are Singapore (17.9% of total imports), Thailand (11.9%), Japan (8.8%) and India (4.9%). The previous year, main partners for imports were Singapore (24.9%), Japan (10.5%), Thailand (10.1%) and Malaysia (4.5%).