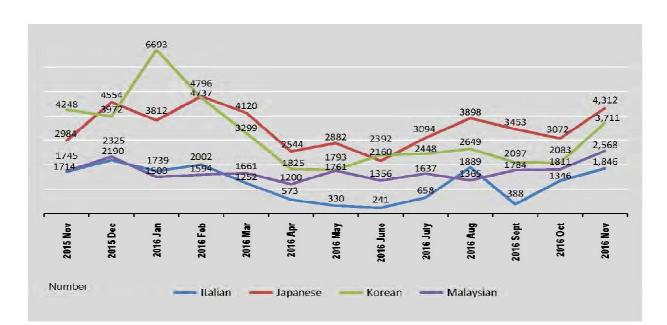

#### EXPORTS AND IMPORTS OF PRINCIPAL COMMODITIES BY COUNTRY

In November 2016, major commodities exported to China are gas, rice and broken rice, base metal and ore, maize, sesame seeds and main exports to Thailand are gas, fish and fish product, base metal and ore.

Main commodities imported from China are non-electric machinery and transport equipment, base metals and manufactures, germent and laced fabrics. While major imports from Thailand are non-electric machinery and transport equipment, refined mineral oil, electric machinery and apparatus and cement.