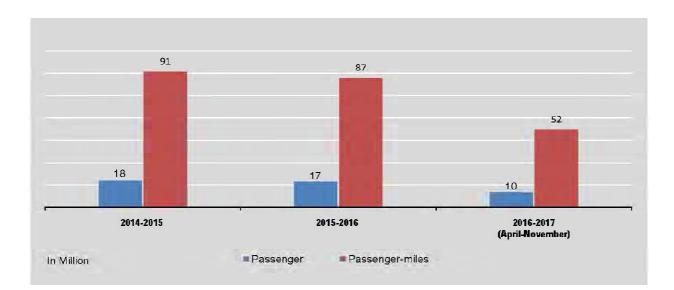

| 1,175                         | 92.35                            |
| September                     | 1,341                   | 6,705                         | 390                                                     | 1,170                         | 91.74                            |
| October                       | 1,259                   | 6,295                         | 364                                                     | 1,128                         | 88.41                            |
| November                      | 1,157                   | 5,785                         | 336                                                     | 1,008                         | 79.10                            |

Source: Mandalay Region Buses Control Committee.



### 6.4 REGISTERED MOTOR VECHICLES BY TYPE

Fiscal Year's data refer to the end of March, not only the month of March

| FY        | Passenger<br>Cars | Trucks  | Buses  | Motorcycles | Others  | Total     |
|-----------|-------------------|---------|--------|-------------|---------|-----------|
| 2013-2014 | 434,169           | 124,597 | 22,151 | 3,595,474   | 61,291  | 4,237,682 |
| 2014-2015 | 494,657           | 193,559 | 26,746 | 4,276,696   | 86,041  | 5,077,699 |
| 2015-2016 | 536,471           | 250,529 | 25,937 | 4,631,007   | 97,316  | 5,541,260 |
| 2015      |                   |         |        |             |         |           |
| November  | 518,608           | 235,794 | 25,519 | 4,494,259   | 94,430  | 5,368,610 |
| December  | 521,075           | 238,653 | 25,397 | 4,5