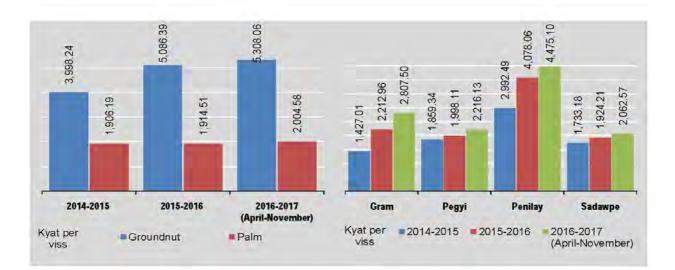

#### 3. Prices | Analysis

| 3.1. | Consumer Price Index (Union) and Rate of Inflation | 62 |
|------|----------------------------------------------------|----|
| 3.2. | Consumer Price Index (Union)                       | 63 |
| 3.3. | Retail prices of selected commodities              | 64 |
| 3.4. | Spot price of gold at Yangon                       | 71 |