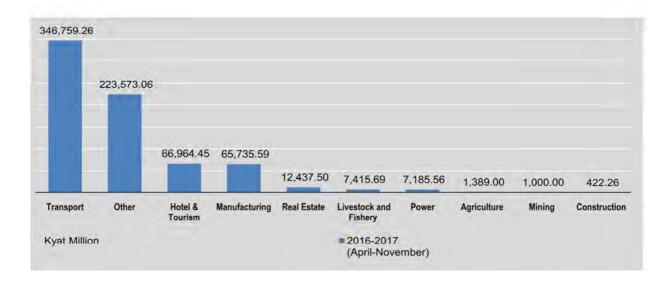

| 5.16 *      | 6645.88 *                          | 1.4                        | 0.48 *      | 437.50                             | * -                        | -       | 12                                 |  |  |
| October                           | 1                          | 15.64       | 34801.96                           | -                          | -           | -                                  | -                          | -       |                                    |  |  |
| November                          | -                          | 0.28 *      | 12410.72 *                         | -                          |             | ÷.                                 |                            | 0.21 *  | 422.26 *                           |  |  |



Value = Million

|                                   |                            | Agricult | ture                          | In                         | dustrial | Estate                        | Other                      |         |                               |  |  |
|-----------------------------------|----------------------------|----------|-------------------------------|----------------------------|----------|-------------------------------|----------------------------|---------|-------------------------------|--|--|
| FY                                | No. of<br>Enter-<br>prises | US\$     | Total<br>Investment<br>(Kyat) | No. of<br>Enter-<br>prises | US\$     | Total<br>Investment<br>(Kyat) | No. of<br>Enter-<br>prises | US\$    | Total<br>Investment<br>(Kyat) |  |  |
| 20