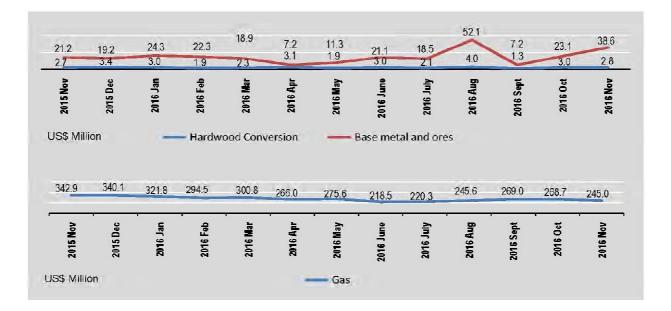

| 6.3                   | 10.3                              | 38.6  | 993,332.5 *                          | 245.0   |

\* Thousand kilogram

(Cont'd)



Include border trade, US\$ Million

|                               | Jade    | Su       | gar   | Garn                      | nent –  | Others   |
|-------------------------------|---------|----------|-------|---------------------------|---------|----------|
| FY                            | Value   | Quantity | Value | Quantity<br>(thou.number) | Value   | Value    |
| 2014-2015                     | 1,018.0 | 30.2     | 18.6  | 216,562.8                 | 1,023.4 | 1,910.4  |
| 2015-2016                     | 569.5   | 581.4    | 334.6 | 203,048.1                 | 859.1   | 1,824.9  |
| 2016-2017<br>(April-November) | 382.1   | 929.4    | 517.4 | 237,789.8                 | 1,100.3 | 1,419.3  |
| 2015                          |         |          |       |                           |