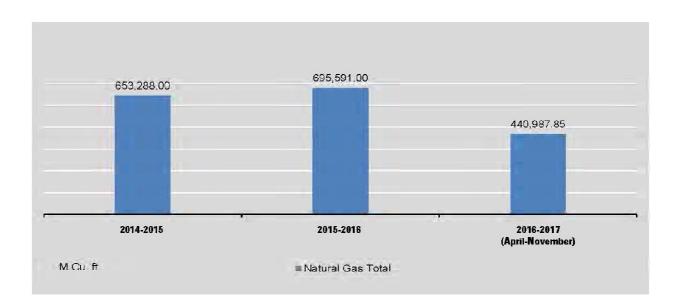

| 357                   | 51,850.01                  | 516.66                      | 52,366.68           | 73            |
| August                        | 378                   | 57,861.43                  | 541.44                      | 58,402.87           | 1,193         |
| September                     | 373                   | 57,311.85                  | 535.83                      | 57,847.68           | 483           |
| October                       | 373                   | 57,711.64                  | 575.10                      | 58,286.75           | 1,455         |
| November                      | 344                   | 53,089.62                  | 546.18                      | 53,635.80           | 849           |

\* Includes joint venture offshore production.



Thousand gallon

| FY                            | Motor Spirit | Diesel Oil | Liquefied<br>Petroleum Gas | Furnace Oil | Aviation<br>Turbine | Kerosene |
|-------------------------------|--------------|------------|----------------------------|-------------|---------------------|----------|
| 2014-2015                     | 72,388       | 40,643     | 3,668                      | 8,368       | 4,628               | 93       |
| 2015-2016                     | 44,198       | 39,540     | 4,132                      | 8,639       | 4,354               | 66       |
| 2016-2017<br>(April-November) | 29,415       | 22,449     | 2,361                      | 8,953       | 3,258               | 24       |
| 2015                          |              |            |                            |