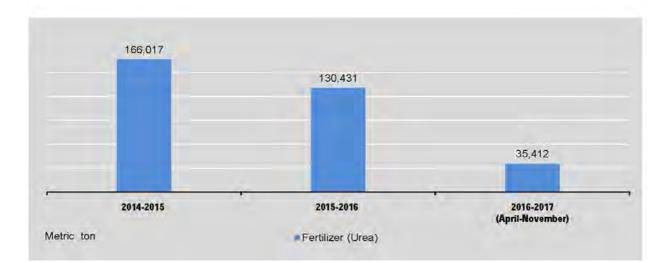

|               |                               | 3,234                                | 4,350,120        | 283,181             |
| October                       | -             |                               | 1,572                                | 2,951,359        | 352,066             |
| November                      |               |                               | -                                    | 4,997,089        | 259,334             |

Since January 2012, production data for alcohol are included in the private sector and joint venture. (Cont'd) Since 2009-2010, production data for Beer and Alcohol are included in the private sector.

Since 2012, production of soap is halted for privatization.

Since 2015-2016, production of paper (all sorts) is halted for privatization.



|                               | Soft drink                  | Cigarettes       | Sugar           |                     | Salt               |                                                                                                                                                                |
|-------------------------------|-----------------------------|------------------|-----------------|---------------------|--------------------|----------------------------------------------------------------------------------------------------------------------------------------------------------------|
| FY                            | and Soda<br>(thousand doz.) | (thousand No.)   | (ton)           | Crude Salt<br>(ton) | Fine Salt<br>(ton) | Total<br>(ton)<br>393,906<br>321,318<br>251,