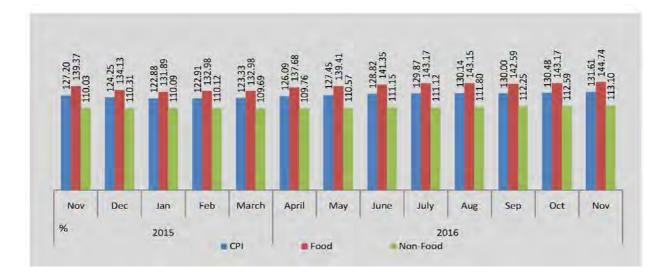

)     | 10.47                       | 9.27                      |
| June      | 128.82 (r) | 141.35 (r) | 111.15 (r)     | 10.60                       | 9.22                      |
| July      | 129.87     | 143.17     | 111.12         | 10.59                       | 8.58                      |
| August    | 130:14     | 143.15     | 111.80         | 9.96                        | 4.91                      |
| September | 130.00     | 142.59     | 112.25         | 9.16                        | .3.88                     |
| October   | 130.48     | 143.17     | 112.59         | 8.26                        | 3.51                      |
| November  | 131,61     | 144.74     | 113.10         | 7.35                        | 3.47                      |

Source: Central Statistical Organization.



### 3.2 CONSUMER PRICE INDEX AT UNION LEVEL

Base : 2012=100

|              |               | All Items | FOOD AND<br>NON-<br>ALCOHOLIC<br>BEVERAGES | ALCOHOLIC<br>BEVERAGES,<br>TOBACCO | CLOTHING<br>AND<br>FOOTWEAR | HOUSING,<br>WATER,<br>ELECTRICITY,<br>GAS AND<br>OTHER FUELS | FURNISHINGS,<br>HOUSEHOLD<br>EQUIPMENT<br>AND ROUTINE<br>HOUSEHOLD<br>MAINTENANCE | HEALTH |
|--------------|---------------|-----------|--------------------------------------------|------------------------------------|-----------------------------|--------------------------------------------------------------|-----------------------------------------------------------------------------------|--------|
| Period       | Weights       | 100.00    | 58.51                                      | 1.65