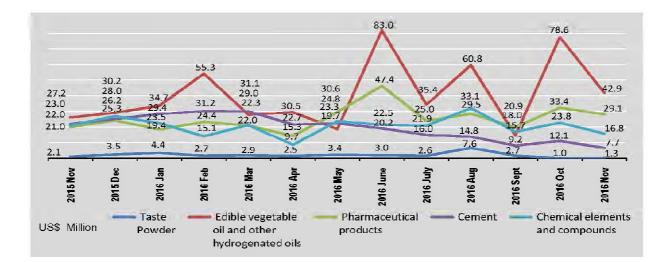

Imports are presented for three main groups, of which, the two main ones in 2015-2016 are capital goods and intermediate goods. The major products are non-electric machinery and transport equipment, base metals and manufactures, electric machinery and apparatus for capital goods, and refined mineral oil, edible vegetable oil and other hydrogenated oil for intermediate goods.

Main commodities imported from China are non-electric machinery and transport equipment, base metals and manufactures, germent and laced fabrics. While major imports from Thailand are non-electric machinery and transport equipment, refined mineral oil, electric machinery and apparatus and cement.