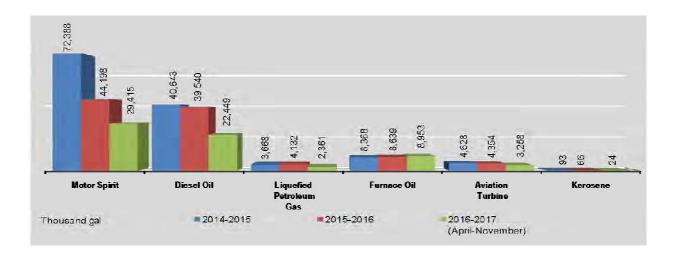

| 316                        | 1,153       | 94                  | 4        |
| October                       | 5,643        | 4,214      | 422                        | 935         | 5 <b>84</b>         | 3        |
| November                      | 2,073        | 3,788      | 282                        | 1,382       | 354                 | 3        |

Sources: Textile Industries, Pharmaceutical and Food stuff Industries,

Paper & Home Utilities Industries, No.(3) Heavy Industries Enterprise, No.1 Mining Enterprise, Myanma Salt & Marine Chemical Enterprise, Oil and Gas Planning Department,

Myanma Petrochemical Enterprise, Planning & Statistics Branch, Industrial Crops Development Enterprise,

Department of Co-operative, Myanma Timber Enterprise,

Myanma Economic Holdings Limited.



# 2.2 PRODUCTION OF SELECTED COMMODITIES BY THE PRIVATE ENTERPRISES

| FY                                      | Cooking Oil<br>(thousand viss) | Instant Noodle<br>(thousand pack) | Sugar<br>(metric ton) | Ready Made<br>Garment<br>(thousand no.) |
|-----------------------------------------|--------------------------------|-----------------------------------|-----------------------|-----------------------------------------|
| 2014-2015                               | 497,049                        | 145,887                           | 148,684               | 686,469                                 |
| 2015-2016 (p.a)                         | 533,031                        | 170,067                           | 152,580               | 943,487                                 |
| 2016-2017 (