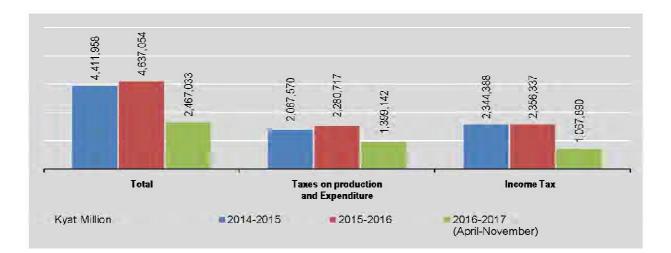

| 104,316      |
| August                            | 265,675   | 76,474                                                   | 2,983          | 6,549           | 87,852                | 91,816       |
| September                         | 370,872   | 77,587                                                   | 3,045          | 4,748           | 68,170                | 217,322      |
| October                           | 382,544   | 145,388                                                  | 3,337          | 3,886           | 86,466                | 143,466      |
| November                          | 283,242   | 106,831                                                  | 3,278          | 4,070           | 75,876                | 93,188       |

Source: Internal Revenue Department.





## CHAPTER 5 INVESTMENT



## **INVESTMENT** | ANALYSIS

Investment is an important factor to sustain economic growth. Thus, Myanmar has encouraged domestic and foreign investors to invest in various economic sectors. In 2014-15, 66 citizen enterprises and 211 foreign enterprises were permitted to invest. During 2015-16 (April to March), 151 citizen enterprises and 213 foreign enterprises were permitted to invest. Since 1988 up to November 2016, a total pledge amount of 67,012.190 million US\$ in Foreign Direct Investments was recorded.

### MYANMAR CITIZENS INVESTMENT AND INDUCEMENT

Since 1994, a total of 1,223 citizen enterprises were permitted in Myanmar with a total amount of 12,357,648.568 Kyat Million invested until the end of November 2016. Among the investments in eleven secto