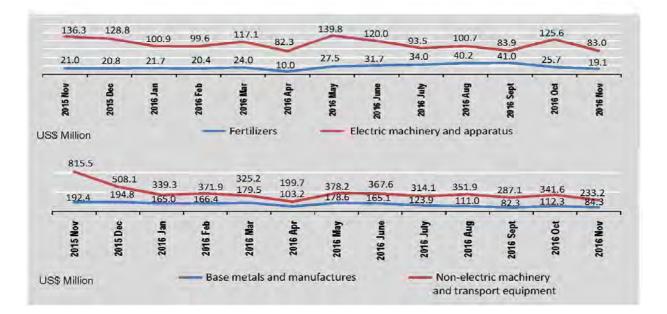

Imports are presented for three main groups, of which, the two main ones in 2015-2016 are capital goods and intermediate goods. The major products are non-electric machinery and transport equipment, base metals and manufactures, electric machinery and apparatus for capital goods, and refined mineral oil, edible vegetable oil and other hydrogenated oil for intermediate goods.

Main commodities imported from China are non-electric machinery and transport equipment, base metals and manufactures, germent and laced fabrics. While major imports from Thailand are non-electric machinery and transport equipment, refined mineral oil, electric machinery and apparatus and cement.