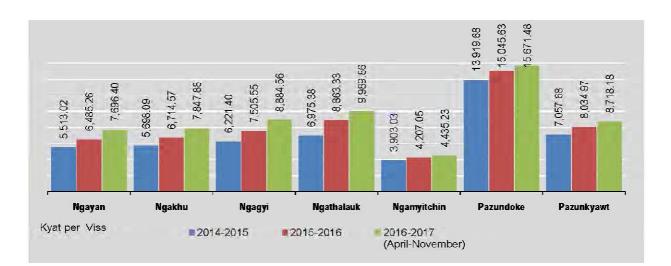

|
| July                              | 1,305.57             | 7,765.10 | 8,154.33 | 9,182.38 | 9,987.43    | 4,445.30         | 16,037.85  | 8,593.6         |
| August                            | 1,327.47             | 7,720.29 | 8,090.00 | 9,064.15 | 10,146.83   | 4,498.60         | 15,881.25  | 8,521.0         |
| September                         | 1,347.36             | 7,911.92 | 7,767.96 | 9,139.53 | 10,490.20   | 4,362.78         | 14,966.32  | 8,625.9         |
| October                           | 1,329.26             | 7,668.39 | 7,446.41 | 8,715.12 | 10,166.67   | 4,367.26         | 14,971.50  | 8,525.4         |
| November                          | 1,308.33             | 7,634.72 | 7,337.57 | 8,529.07 | 9,921.57    | 4,387.44         | 15,253.89  | 8,603.1         |



Kyat per viss

|                               | Fish product    |                           |                |                |                                |  |  |  |  |
|-------------------------------|-----------------|---------------------------|----------------|----------------|--------------------------------|--|--|--|--|
| FY                            | Ngayan<br>dried | Ngakumshut<br>chauk dried | Prawn<br>dried | Ngapi<br>yegyo | Ngapi-seinza<br>(2nd. quality) |  |  |  |  |
| 2014-2015                     | 19,906.96       | 15,334.41                 | 19,162.81      | 2,725.38       | 2,711.98                       |  |  |  |  |
| 2015-2016                     | 23,371.20       | 17,981.20                 | 24,054.83      | 3,063.42       | 3,172.28                       |