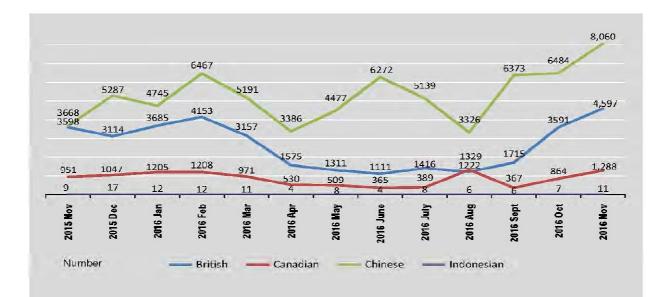

#### EXPORTS AND IMPORTS OF PRINCIPAL COMMODITIES BY COUNTRY

In November 2016, major commodities exported to China are gas, rice and broken rice, base metal and ore, maize, sesame seeds and main exports to Thailand are gas, fish and fish product, base metal and ore.

Main commodities imported from China are non-electric machinery and transport equipment, base metals and manufactures, germent and laced fabrics. While major imports from Thailand are non-electric machinery and transport equipment, refined mineral oil, electric machinery and apparatus and cement.