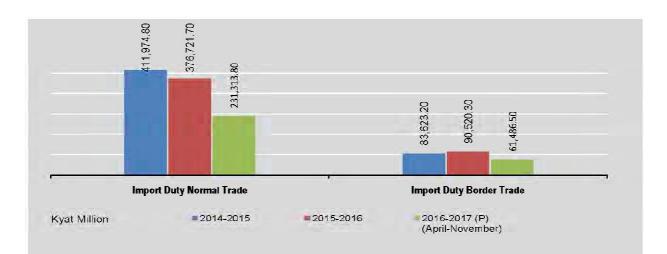

|
| March                             | 42,537.20      | 34,688.00    | 7,849.20     |
| April                             | 30,093.70      | 25,145.00    | 4,948.70     |
| Мау                               | 44,166.96      | 36,039.22    | 8,127.74     |
| June (P)                          | 37,432.40      | 29,019.90    | 8,412.50     |
| July (P)                          | 35,176.00      | 27,490.90    | 7,685.10     |
| August (P)                        | 38,324.40      | 30,680.60    | 7,643.80     |
| September (P)                     | 36,888.50      | 28,587.70    | 8,300.80     |
| October (P)                       | 39,025.40      | 29,789.10    | 9,236.30     |
| November (P)                      | 31,693.02      | 24,561.41    | 7,131.61     |

Source: Customs Department.



## 4.9 REVENUE FROM TAXES

Kyat Million

|                                   |           | Таз                                                      | es on Producti | on and Expendit | иге                   |              |
|-----------------------------------|-----------|----------------------------------------------------------|----------------|-----------------|-----------------------|--------------|
| FY                                | Total     | Commodities<br>and Services<br>Tax and<br>Commercial Tax | State Lottery  | Stamp Duties    | Specific Goods<br>Tax | Income Taxes |
| 2014-2015                         | 4,411,958 | 1,959,825                                                | 30,383         | 77,362          | -                     | 2,344,388    |
| 2015-2016