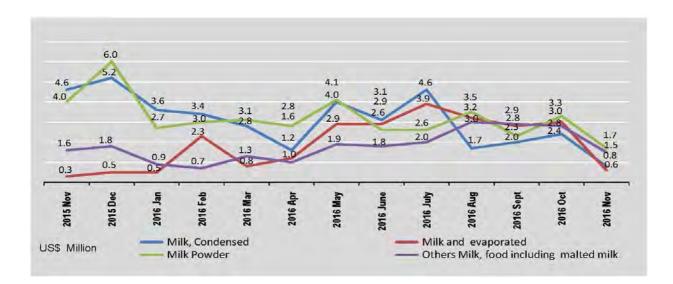

|
| July                          | 1,192.5  | 4.6             | 3.9                    | 2.6            | 2.0                                           |
| August                        | 1,453.9  | 1.7             | 3.2                    | 3.5            | 3.0                                           |
| September                     | 1,013.2  | 2.0             | 2.8                    | 2.3            | 2.9                                           |
| October                       | 1,304.8  | 2.4             | 3.0                    | 3.3            | 2.8                                           |
| November                      | 1,076.5  | 0.8             | 0.6                    | 1.7            | 1.5                                           |

(Cont'd)



Include border trade, US\$ Million

| FY                                | Taste<br>Powder | Spices | Edible vegetable<br>oil and other<br>hydrogenated<br>oils | Pharmaceutical<br>products | Cement | Dycing<br>tanning and<br>colouring<br>materials | Chemical<br>elements and<br>compounds |
|-----------------------------------|-----------------|--------|-----------------------------------------------------------|----------------------------|--------|-------------------------------------------------|---------------------------------------|
| 2014-2015                         | 50.7            | 4.1    | 561.4                                                     | 300.3                      | 306.2  | 28.1                                            | 213.7                                 |
| 2