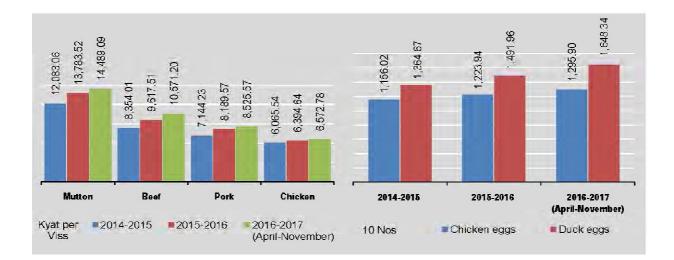

#### 3. Prices | Analysis

| 3.1. | Consumer Price Index (Union) and Rate of Inflation | 62 |
|------|----------------------------------------------------|----|
| 3.2. | Consumer Price Index (Union)                       | 63 |
| 3.3. | Retail prices of selected commodities              | 64 |
| 3.4. | Spot price of gold at Yangon                       | 71 |