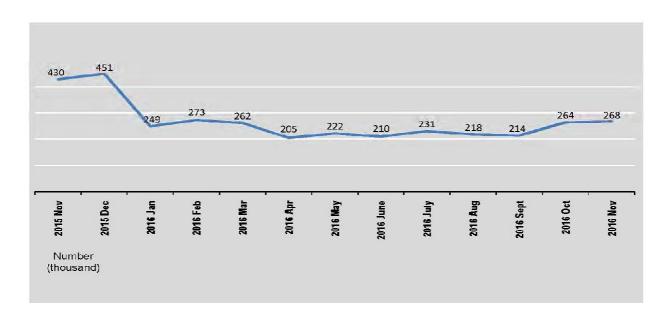

20,274   |
| March ( r )                   | 261,927      | 107,838   | 38,846  | 115,243   |
| April ( r )                   | 205,386      | 76,971    | 28,652  | 99,763    |
| May(r)                        | 221,777      | 82,860    | 29,802  | 109,115   |
| June (r)                      | 210,212      | 75,685    | 28,779  | 105,748   |
| July(r)                       | 230,788      | 89,109    | 26,185  | 115,494   |
| August (r)                    | 218,274      | 84,802    | 23,115  | 110,357   |
| September                     | 213,850      | 85,987    | 22,994  | 104,869   |
| October                       | 263,775      | 113,459   | 29,546  | 120,770   |
| November                      | 268,468      | 130,508   | 30,873  | 107,087   |

Source: Ministry of Hotels and Tourism.



|                               | Ame           | rican  | Aust  | ralian | Bangl | adeshi | Belg  | jium   |
|-------------------------------|---------------|--------|-------|--------|-------|--------|-------|--------|
| FY                            | Male          | Female | Male  | Female | Male  | Female | Male  | Female |
| 2014-2015                     | 17,053        | 16,246 | 7,939 | 7,683  | 835   | 213    | 2,534 | 2,498  |
| 2015-2016                     | 18,668        | 17,444 | 8,105 | 7,454  | 1,468 | 367    | 2,777 | 2,812  |
| 2016-2017<br>(April-November) | 10,706        | 9,652  | 5,573 | 4,938  | 1,720 | 517    | 1,562 | 1,474  |
| 2015                          |               |        |       |        |       |        |       |        |
| November