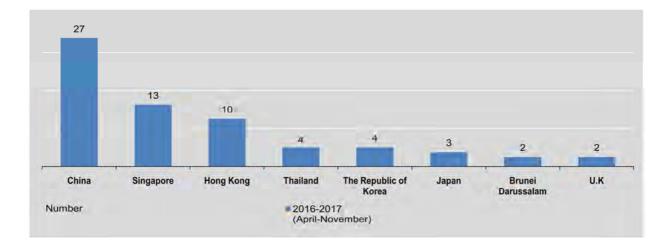

#### TRADE BY MAJOR TRADING COUNTRY

China is, by far, the main destination for Myanmar exports: it represented 41.3% of total exports in 2015-2016 and nearly half 37.3% in 2014-2015. In 2015-2016, the next four largest destinations are Thailand (26.0%), India (8.1%), Singapore (6.5%) and Japan (3.5%). In 2014-2015, the same countries were the main destinations for exports, with India moving from the fourth to the third place between 2014-2015 and 2015-2016.

China is the main origin for Myanmar imports: imports from China represented 38.6% of total Myanmar imports in 2015-2016 and 30.2% in 2014-2015. In 2015-2016, the next four main origins for imports are Singapore (17.9% of total imports), Thailand (11.9%), Japan (8.8%) and India (4.9%). The previous year, main partners for imports were Singapore (24.9%), Japan (10.5%), Thailand (10.1%) and Malaysia (4.5%).