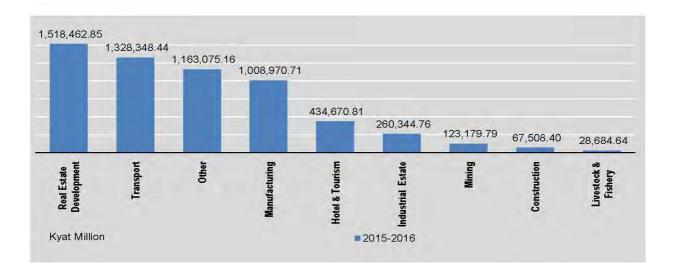

|
| September                         | 2                          | 18.47 *    | 23868.59 *                    | -                          | -            | -                             | 1                          | 12.59   | 17257.07                      |
| October                           | 3                          | 0.32       | 1957.00                       | -                          | .=           | -                             | -                          | -       | -                             |
| November                          |                            | 0.68 *     | 771.35 *                      | -                          | -            | -                             | 1                          | 269.51  | 323869.65                     |

(Conťd)



Value = Million

|                                   | ł                          | lotel and T | ourism                             | Rea                        | I Estate De | evelopment                         | Construction               |         |                                    |  |  |
|-----------------------------------|----------------------------|-------------|------------------------------------|----------------------------|-------------|------------------------------------|----------------------------|---------|------------------------------------|--|--|
| FY                                | No. of<br>Enter-<br>prises | US\$        | Total<br>Invest-<br>ment<br>(Kyat) | No. of<br>Enter-<br>prises | US\$        | Total<br>Invest-<br>ment<br>(Kyat) | No. of<br>Enter-<br>pri