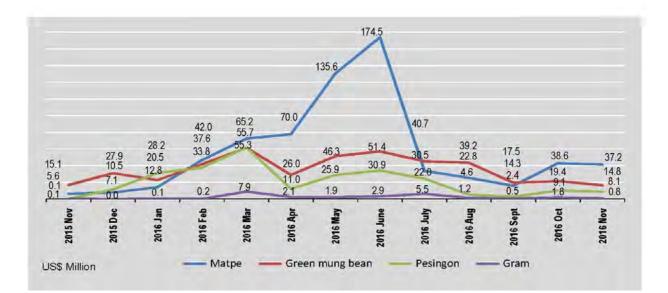

#### Include border trade

Value = US\$ Million, Quantity = thousand metric ton

| and a second                  | Mat      | pe    | Green mu | ng bean | Pesin    | gon   | Gra      | m      |
|-------------------------------|----------|-------|----------|---------|----------|-------|----------|--------|
| FY                            | Quantity | Value | Quantity | Value   | Quantity | Value | Quantity | Value  |
| 2014-2015                     | 625.9    | 469.6 | 378.1    | 368.7   | 306.2    | 207.6 | 17_4     | 8.8    |
| 2015-2016                     | 482.8    | 498.4 | 341.9    | 342.1   | 226.6    | 229.8 | 35.3     | 19.5   |
| 2016-2017<br>(April-November) | 384.1    | 523.5 | 260.6    | 255.3   | 101.7    | 114.0 | 21.3     | 16.7   |
| 2015                          |          |       |          |         |          |       |          |        |
| November                      | 3.1      | 5.6   | 14.4     | 15,1    | 0.1      | 0,1   | 0.1      | 0.1    |
| December                      | 3.8      | 7.1   | 27.7     | 27.9    | 8.7      | 10.5  | 0.1      | #      |
| 2016                          |          |       |          |         |          |       |          |        |
| January                       | 8.5      | 12.8  | 21.6     | 20.5    | 24.5     | 28.2  | #        | 0.1    |
| February                      | 31.5     | 42.0  | 38.8     | 37.6    | 30.3     | 33.8  | 0.3      | 0.2    |
| March                         | 54,6     | 65.2  | 56.2     | 55.3    | 51.9     | 55.7  | 11,7     | 7.9    |
| April                         | 54.5     | 70.0  | 28.1     | 26.0    | 9.6      | 11.0  | 2.9      | 2.1    |
| Мау                           | 97.7     | 135.6 | 49.2     | 46,3    | 21.5     | 25.9  | 2.7      | 1.9    |
| June                          | 117.7    | 174.5 | 52.8     | 51.4    | 24.4     | 30.9  | 3.7      | 2.9    |
| July                          | 19.6     | 30.5  | 41.0     | 40.7    | 17.7     | 22.0  | 7.3      | 5.5    |
| August                        | 15.6     | 22.8  | 40.1     | 39.2    | 4.9      | 4.6   | 1.5      | 1.2    |
| September                     | 12.7     | 14.3  | 17.4     | 17.5    | 1.3      | 2.4   | 0.3      | 0.5 (1 |
| October                       | 33.7     | 38.6  | 22.8     | 19.4    | 11.7     | 9.1   | 1.9      | 1.8    |
| November                      | 32.6     | 37.2  | 9.2      | 14.8    | 10.6     | 8.1   | 1.0      | 0.8    |