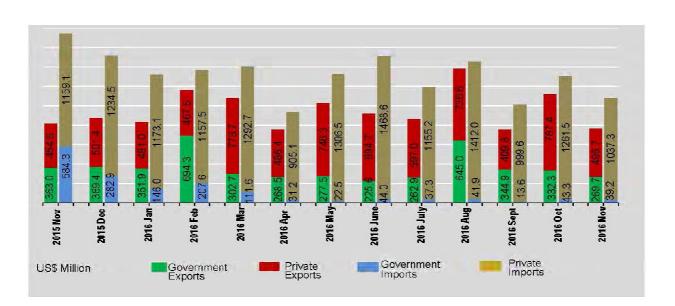

#### TRADE BY SECTOR

In 2015-2016, both government exports (22.7%) and imports (7.2%) decreased compared to the previous year. Over this period, private exports (4.6%) and imports (1.0%) also increased compared to the previous year.

In 2014-2015, both government exports and imports increased compared to the previous year, by 17.5% and 8.5% respectively. Over the same period, private exports and imports increased, by 5.0% and 23.7% respectively.

The share of government exports in total exports was 49.7% in 2015-2016, an increase compared to its share of 57.2% in 2014-2015. The share of government imports in total imports was 15.4% in 2015-2016, a decrease compared to its share of 16.6% in 2014-2015.

### **1.3** TRADE BY SECTOR

Include border trade, US\$ Million

|                               |          | Exports *  |         | Imports ** |            |          |  |  |
|-------------------------------|----------|------------|---------|------------|------------|----------|--|--|
| FY                            | Total    | Government | Private | Total      | Government | Private  |  |  |
| 2014-2015                     | 12,523.7 | 7,169.6    | 5,354.1 | 16,632.6   | 2,754.0    | 13,878.6 |  |  |
| 2015-2016 (P)                 | 11,136.5 | 5,535.9    | 5,600.6 | 16,577.8   | 2 554.6    | 14,023.2 |  |  |
| 2016-2017<br>(April-November) | 7,583.3  | 2,626.4    | 4,956.9 | 9,818.8    | 273.0      | 9,545.8  |  |  |
| 2015                          |          |            |         |            |            |          |  |  |
| November                      | 817.8    | 363.0      | 454.8   | 1,743.4    | 584.3      | 1,159.1  |  |  |
| December                      | 870.8    | 369.4      | 501.4   | 1,517.4    | 282.9      | 1,234.   |  |  |
| 2016                          |          |            |         |            |            |          |  |  |
| January                       | 832.9    | 351.9      | 481.0   | 1,319.1    | 146.0      | 1,173.1  |  |  |
| February                      | 1,161.9  | 694.3      | 467.6   | 1,365.1    | 207.6      | 1,157.   |  |  |
| March                         | 1,076.4  | 302.7      | 773.7   | 1,404.3    | 111.6      | 1,292.   |  |  |
| April                         | 754.9    | 268.5      | 486.4   | 936.3      | 31.2       | 905.1    |  |  |
| May                           | 1,025.8  | 277.5      | 748.3   | 1,329.0    | 22.5       | 1,306.   |  |  |
| June                          | 920.3    | 225.6      | 694.7   | 1,512.6    | 44.0       | 1,468.6  |  |  |
| July                          | 859.9    | 262.9      | 597.0   | 1,192.5    | 37.3       | 1,155.2  |  |  |
| August                        | 1,381.6  | 645.0      | 736.6   | 1,453.9    | 41.9       | 1.412.0  |  |  |
| September                     | 754.7    | 344.9      | 409.8   | 1,013.2    | 13.6       | 999.6    |  |  |
| October                       | 1,119.7  | 332.3      | 787.4   | 1,304.8    | 43.3       | 1,261.   |  |  |
| November                      | 766.4    | 269.7      | 496.7   | 1,076.5    | 39.2       | 1,037.:  |  |  |