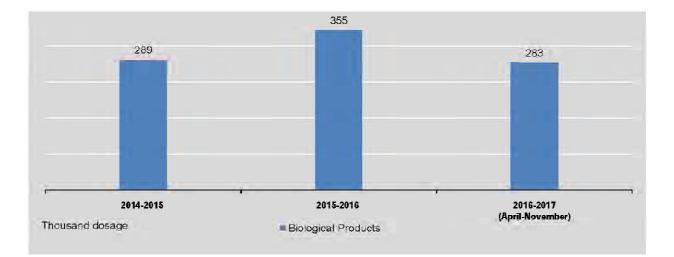

| 36                                             |
| September                     | 83,176         | 64,837              |                                                 | 72                        | 2,041                                    | 36                                             |
| October                       | 81,684         | 62,462              | 299                                             | 109                       | 1,696                                    | 38                                             |
| November                      | 83,889         | 52,806              | 393                                             | 72                        | 1,848                                    | 42                                             |



| FY                            | Soap<br>(ton) | Paper<br>(All Sorts)<br>(ton) | Fertilizer<br>(Urea)<br>(metric ton) | Beer<br>(gallon) | Alcohol<br>(gallon) |
|-------------------------------|---------------|-------------------------------|--------------------------------------|------------------|---------------------|
| 2014-2015                     |               | 625                           | 166,017                              | 44,771,235       | 1,791,815           |
| 2015-2016                     | -             |                               | 130,431                              | 46,812,656       | 2,380,246           |
| 2016-2017<br>(April-November) | -             | -                             | 35,412                               | 32,445,247       | 1,935,508