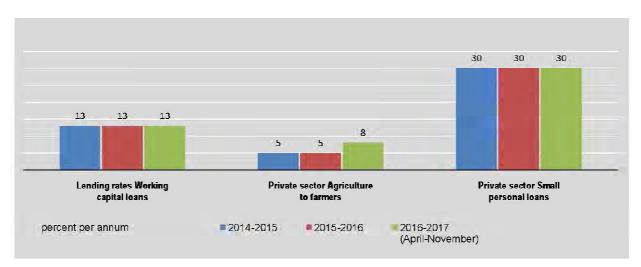

| 8.00-10.00     | 8.00-10.00       | 9.00                                     | 13.00                       | 8.00                           | 30.00                      |
| November                          |                                    | 9.25<br>(15.11.16)  | 8.00-10.00      | 8.00-10.00    | 8.00-10.00     | 8.00-10.00       | 9.00                                     | 13.00                       | 8.00                           | 30.00                      |

\* Effective from 1<sup>st</sup> June 2014

<u>1/</u> Lending Rate of Mincrofinance Institutions is effective from Septemper 1,2014.

2 Lending Rate of Myanmar Agricultural Development is effective from April 1,2016.

\*\* The rate of Treasury Bonds is feflected by Auction Market and it is effective from October, 2016.



## 4.7 FOREIGN EXCHANGE RATES

Kyat per unit

| FY                            | Australian | <b>Canadian</b> | Chinese | Europe   | English  | Hong<br>Kong | Indian |  |
|-------------------------------|------------|-----------------|---------|----------|----------|--------------|--------|--|
|                               | dollar     | dollar          | yuan    | euro     | pound    | dollar       | rupee  |  |
| 2014-2015                     | 864.11     | 873.78          | 161.03  | 1,252.50 | 1,602.90 | 128.68       | 16.30  |  |
| 2015-2016                     | 898.73     | 933.49          | 192.41  | 1,352.02 | 1,840.98 | 158.00       | 18.63  |  |
| 2016-2017<br>(April-November) | 918.05     | 934.32          | 183.19  | 1,355.59 | 1,626.90 | 157.60       | 18.20  |  |
| 2015