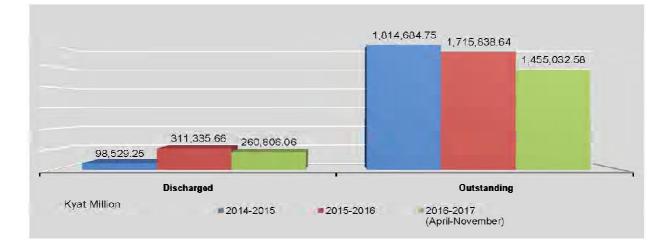

| 1,714,225.94 | 30,475.94 | 1,683,750.00           |
| June                          | -                 | 0.13       | 1,714,225.81 | 30,475.81 | 1,683,750.00           |
| July                          |                   | 200.00     | 1,714,025.81 | 30,275.81 | 1,683,750.00           |
| August                        | -                 | 0.10       | 1,714,025.71 | 30,275.71 | 1,683,750.00           |
| September                     | 2 <del></del> (2) | 1,032.52   | 1,712,993.19 | 29,243.19 | 1,683,750.00           |
| October                       | -                 | 2,558.61   | 1,710,434,58 | 26,684.58 | 1,683,750.00           |
| November                      |                   | 255,402.00 | 1,455,032.58 | 26,682.58 | 1,428,350.00           |

Annual interest rate : 9.5%



### 4.6 DOMESTIC INTEREST RATES

Percent per annum

|                      | 11 17 1      | -       |                                                |                             | т                 | reasury bills a            | ind bond          | 5                          |       |                           |                         |
|----------------------|--------------|---------|------------------------------------------------|-----------------------------|-------------------|----------------------------|-------------------|----------------------------|-------|---------------------------|-------------------------|
|                      | Central      |         |                                                |                             | Treasury          | / bills