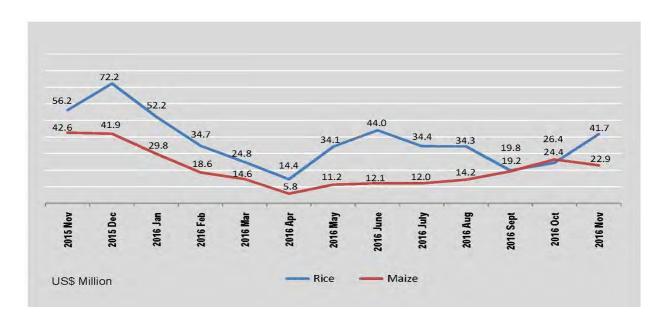

#### Include border trade

Value = US\$ Million, Quantity = thousand metric ton

|                               | Total   | Rice     |       | Mai      | ze    |
|-------------------------------|---------|----------|-------|----------|-------|
| FY                            | Value   | Quantity | Value | Quantity | Value |
| 2014-2015                     | 12523.7 | 1822.8   | 651.9 | 1356.2   | 392.8 |
| 2015-2016 (P)                 | 11136.5 | 1562.3   | 522.1 | 1188.6   | 305.1 |
| 2016-2017<br>(April-November) | 7583.3  | 726.3    | 247.1 | 542.7    | 123.8 |
| 2015                          |         |          |       |          |       |
| November                      | 817.8   | 154.4    | 56.2  | 175.3    | 42.6  |
| December                      | 870.8   | 201.7    | 72.2  | 176.3    | 41.9  |
| 2016                          |         |          |       |          |       |
| January                       | 832.9   | 152.1    | 52.2  | 130.8    | 29.8  |
| February                      | 1161.9  | 98.7     | 34.7  | 80.3     | 18.6  |
| March                         | 1076.4  | 147.7    | 24.8  | 62.7     | 14.6  |
| Apirl                         | 754.9   | 41.1     | 14.4  | 22.7     | 5.8   |
| Мау                           | 1025.8  | 96.4     | 34.1  | 42.9     | 11.2  |
| June                          | 920.3   | 131.9    | 44.0  | 47.0     | 12.1  |
| July                          | 859.9   | 101.8    | 34.4  | 48.7     | 12.0  |
| August                        | 1381.6  | 99.6     | 34.3  | 60.8     | 14.2  |
| September                     | 754.7   | 53.7     | 19.8  | 82.6     | 19.2  |
| October                       | 1119.7  | 72.3     | 24.4  | 120.9    | 26.4  |
| November                      | 766.4   | 129.5    | 41.7  | 117.1    | 22.9  |

\* Include Broken Rice

(Conťd)