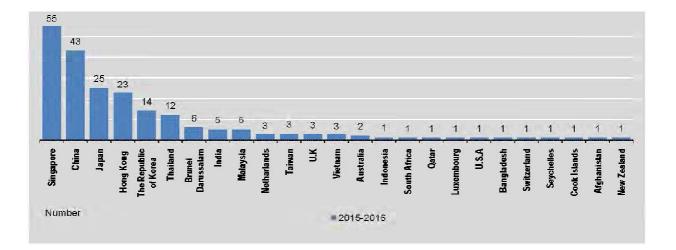

#### TRADE BY MAJOR TRADING COUNTRY

China is, by far, the main destination for Myanmar exports: it represented 41.3% of total exports in 2015-2016 and nearly half 37.3% in 2014-2015. In 2015-2016, the next four largest destinations are Thailand (26.0%), India (8.1%), Singapore (6.5%) and Japan (3.5%). In 2014-2015, the same countries were the main destinations for exports, with India moving from the fourth to the third place between 2014-2015 and 2015-2016.

China is the main origin for Myanmar imports: imports from China represented 38.6% of total Myanmar imports in 2015-2016 and 30.2% in 2014-2015. In 2015-2016, the next four main origins for imports are Singapore (17.9% of total imports), Thailand (11.9%), Japan (8.8%) and India (4.9%). The previous year, main partners for imports were Singapore (24.9%), Japan (10.5%), Thailand (10.1%) and Malaysia (4.5%).