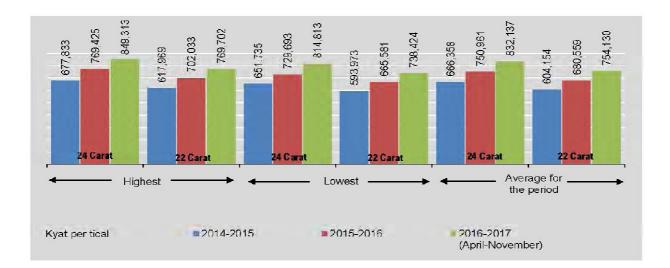

#### 3. Prices | Analysis

| 3.1. | Consumer Price Index (Union) and Rate of Inflation | 62 |
|------|----------------------------------------------------|----|
| 3.2. | Consumer Price Index (Union)                       | 63 |
| 3.3. | Retail prices of selected commodities              | 64 |
| 3.4. | Spot price of gold at Yangon                       | 71 |