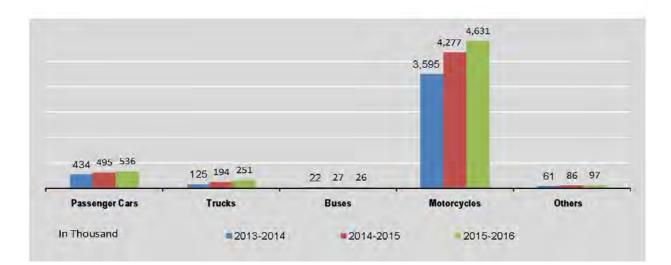

31,007   | 97,316  | 5,541,260 |
| April     | 540,534           | 252,614 | 26,043 | 4,667,812   | 96,901  | 5,583,908 |
| May       | 544,073           | 256,455 | 26,198 | 4,716,959   | 97,495  | 5,641,180 |
| June      | 551,891           | 259,491 | 28,970 | 4,781,286   | 98,616  | 5,720,254 |
| July      | 557,399           | 266,703 | 27,122 | 4,842,423   | 100,103 | 5,793,750 |
| August    | 559,129           | 270,481 | 28,070 | 4,900,508   | 100,950 | 5,859,138 |
| September | 560,324           | 275,420 | 27,285 | 4,965,117   | 102,718 | 5,930,864 |
| October   | 564,761           | 283,281 | 28,729 | 5,009,331   | 106,887 | 5,992,989 |
| November  | 568,238           | 289,962 | 27,774 | 5,064,117   | 108,493 | 6,058,584 |

Source: Department of Road Transport Administration.



# 6.5 MERCHANT SHIPPING

|                               | )<br>  | Foreign               | Trade  |                       | Coastal Trade |                       |        |                       |  |  |
|-------------------------------|--------|-----------------------|--------|-----------------------|---------------|-----------------------|--------|-----------------------|--|--|
| FY                            | E      | Intry                 | Cle    | arance                | E             | Intry                 | Cle    | arance                |  |  |
|                               | Vessel | Tonnage<br>(Thousand) | Vessel | Tonnage<br>(Thousand) | Vessel        | Tonnage<br>(Thousand) | Vessel | Tonnage<br>(Thousand) |  |  |
| 2014-2015                     | 2,352  | 16,014