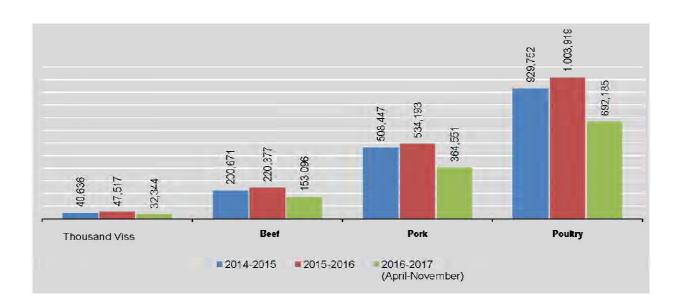

#### 2. Production | Analysis

| 2.1. | Production of selected commodities by the State Economic Enterprises  | 43 |
|------|-----------------------------------------------------------------------|----|
| 2.2. | Production of selected commodities by the Private Enterprises         | 50 |
| 2.3. | Electric power generation and sales                                   | 52 |
| 2.4. | Electric power genearation by type of Energy                          | 53 |
| 2.5. | Production of precious minerals and pearls                            | 54 |
| 2.6. | Mineral extraction by the State Economic Enterprises                  | 55 |
| 2.7. | Production of non-metallic minerals by the State Economic Enterprises | 56 |
| 2.8. | Production of Meat, Fish, Milk and Egg                                | 57 |