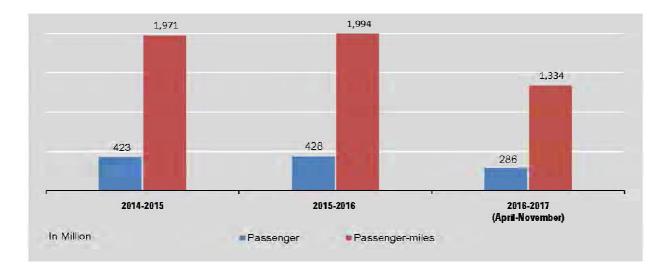

| 9,582                                | 3,632.72                         |
| September                     | 36,880                  | 171,912                       | 1,360                                                   | 9,275                                | 3,518.72                         |
| October                       | 37,344                  | 174,075                       | 1,332                                                   | 9,414                                | 3,570.78                         |
| November                      | 34,570                  | 161,145                       | 1,278                                                   | 8,703                                | 3,348.80                         |

Source: Yangon Region Buses Control Committee.



### 6.3 MANDALAY CITY PRIVATE TRANSPORT

|                               |                         | Mandalay Ci                   | ity Private Transport (I                                | Bus Service)                  |                                  |
|-------------------------------|-------------------------|-------------------------------|---------------------------------------------------------|-------------------------------|----------------------------------|
| FY                            | Passenger<br>(Thousand) | Passenger-miles<br>(Thousand) | Number of buses<br>and pick-ups in<br>operation per day | Number of<br>trips<br>per day | Gross<br>Earnings<br>(K million) |
| 2014-2015                     | 18,263                  | 91,313                        | 435