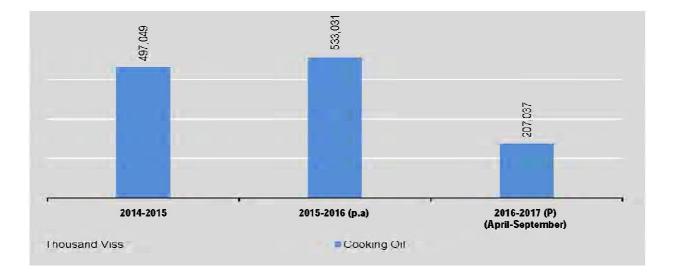

|                       |                                         |
| 2016-2017 (P)                           |                                |                                   |                       |                                         |
| 1 <sup>st</sup> Quarter<br>(April-June) | 73,034                         | 53,672                            | 23,458                | 162,680                                 |
| 2 <sup>nd</sup> Quarter                 | 134,003                        | 43,835                            | 29,264                | 366,322                                 |
| (July-September)                        |                                |                                   |                       |                                         |



# 2.2 PRODUCTION OF SELECTED COMMODITIES BY THE PRIVATE ENTERPRISES

| FY                                          | Cement<br>(metric ton) | Hardwood<br>Conversion<br>(cu. ton) | Plywood &<br>Hardwood<br>(thousand sq. ft) | Fertilizer<br>(metric ton) | Battery<br>(thousand no.) |
|---------------------------------------------|------------------------|-------------------------------------|--------------------------------------------|----------------------------|---------------------------|
| 2014-2015                                   | 1,099,794              | 4,450,039                           | 83,407                                     | 1,112,281                  | 5,985                     |
| 2015-2016 (p.a)                             | 1.209,653              | 4,700,488