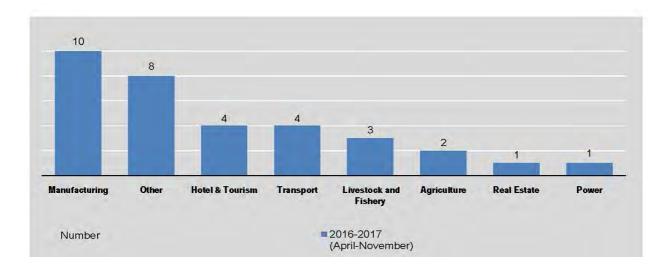

|          | -                             | 2                          | 10.70   | 27131.97                      |  |  |
| October                           | -                          | -        | -                             | -                          | -        |                               | 3                          | 40.04   | 70938.18                      |  |  |
| November                          | -                          | -        | -                             |                            |          |                               | 1                          | 31.13   | 63000.00                      |  |  |

\* Including the value of increased in investment. Source: Directorate of Investment and Company Administration.

\*\* Due to the exchange rate effect.



# 5.2 FOREIGN INVESTMENT OF PERMITTED ENTERPRISES BY SECTOR

US \$ Million

|                                   | T                     | otal                  | Agric                 | ulture                | Livestock             | and Fishery           | Mining                |                       |  |  |
|-----------------------------------|-----------------------|-----------------------|-----------------------|-----------------------|-----------------------|-----------------------|-----------------------|-----------------------|--|--|
| FY                                | No. of<br>Enterprises | Foreign<br>Investment |  |  |
| 2014-2015                         | 211                   | 8010.53 *             | 4                     | 39.67                 | 5                     |