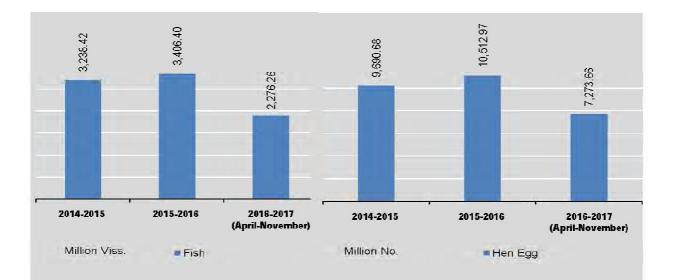

,922                  |
| July                          | 253,566                    | 123,950                    | 945,220                | 85,782                  |
| August                        | 302,706                    | 127,629                    | 977,603                | 86,393                  |
| September                     | 330,400                    | 149,968                    | 920,572                | 90,653                  |
| October                       | 356,289                    | 114,156                    | 859,383                | 79,293                  |
| November                      | 359,021                    | 115,456                    | 852,477                | 79,274                  |

Source: Ministry of Agriculture, Livestock and Irrigation.





CHAPTER 3 PRICES



## **PRICES** | ANALYSIS

#### CONSUMER PRICE INDEX AND RATE OF INFLATION

Consumer Price Index measures the average change in the retail prices of goods and services purchased and consumed by the households. The weights are based on 2012 Household Income and Expenditure Survey conducted by the Central Statistical Organization.

Weights and composition are grouped into twelve major categories of goods and services in 2012 base. For computing, the respective CPI groups are selected on the basis of their importance and representativeness. The CPI computation is based on 274 commodities, which are commonly used by most of the households.

According to 2012 base, November 2016 at the rate of consumer price for food group (144.74), the non-food group (113.10) and all gro