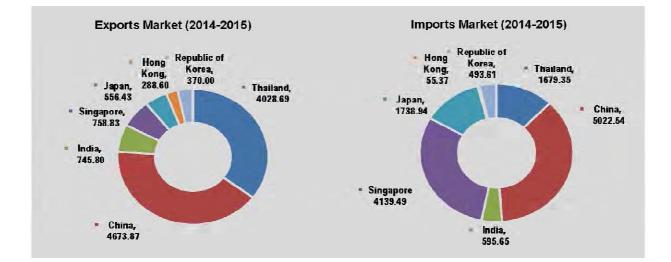

#### TRADE BY MAJOR TRADING COUNTRY

China is, by far, the main destination for Myanmar exports: it represented 41.3% of total exports in 2015-2016 and nearly half 37.3% in 2014-2015. In 2015-2016, the next four largest destinations are Thailand (26.0%), India (8.1%), Singapore (6.5%) and Japan (3.5%). In 2014-2015, the same countries were the main destinations for exports, with India moving from the fourth to the third place between 2014-2015 and 2015-2016.

China is the main origin for Myanmar imports: imports from China represented 38.6% of total Myanmar imports in 2015-2016 and 30.2% in 2014-2015. In 2015-2016, the next four main origins for imports are Singapore (17.9% of total imports), Thailand (11.9%), Japan (8.8%) and India (4.9%). The previous year, main partners for imports were Singapore (24.9%), Japan (10.5%), Thailand (10.1%) and Malaysia (4.5%).

# **1.4** TRADE BY MAJOR TRADING COUNTRY

Include border trade for Thailand, China and India, US\$ Million

| FY                                | Thailand |          | China    |          | Malaysia |         | India   |         |
|-----------------------------------|----------|----------|----------|----------|----------|---------|---------|---------|
|                                   | Exports  | Imports  | Exports  | Imports  | Exports  | Imports | Exports | Imports |
| 2014-2015                         | 4,028.69 | 1,679.35 | 4,673.87 | 5,022.54 | 265.17   | 748.37  | 745.80  | 595.65  |
| 2015-2016 (P)                     | 2,893.18 | 1,972.82 | 4,596.61 | 6,395.43 | 161.32   | 588.72  | 904.16  | 807.35  |
| 2016-2017<br>(April-<br>November) | 1,466.64 | 1,279.86 | 3,105.10 | 3,525.89 | 92.66    | 425.55  | 717.46  | 569.22  |
| 2015                              |          |          | ·        |          | ·        |         |         |         |
| November                          | 207.14   | 159.24   | 411.08   | 821.36   | 5.25     | 42.03   | 29.57   | 68.39   |
| December                          | 228.38   | 194 76   | 437.30   | 668 32   | 9 38     | 34 93   | 49 56   | 68 8    |
| 2016                              | L        |          |          |          |          |         |         |         |
| January                           | 208.78   | 175.02   | 415.06   | 464.45   | 6.84     | 50.62   | 60.60   | 111.18  |
| February                          | 183.60   | 169.29   | 366.15   | 391.20   | 10.20    | 40.47   | 87.15   | 149.6   |
| March                             | 199.08   | 168.54   | 451.25   | 421.49   | 19.44    | 78.38   | 130.28  | 190.8   |
| April                             | 171.65   | 96.75    | 316.93   | 273.00   | 11.11    | 41.05   | 94.47   | 78.9    |
| Мау                               | 193.83   | 157.61   | 413.02   | 515.08   | 13.43    | 39.32   | 163.97  | 118.38  |
| June                              | 193.03   | 188.29   | 331.91   | 515.91   | 10.75    | 50.40   | 216.18  | 81.0    |
| July                              | 174.09   | 173.65   | 332.63   | 460.80   | 11.42    | 53.21   | 68.79   | 54.7    |
| August                            | 189.23   | 192.51   | 458.44   | 504.07   | 13.02    | 64.82   | 44.00   | 64.6    |
| September                         | 177.70   | 169.95   | 392.84   | 372.15   | 5.98     | 54.52   | 24.49   | 59.4    |
| October                           | 187.87   | 161.31   | 496.48   | 491.92   | 16.24    | 62.04   | 58.80   | 69.2    |
| November                          | 179.24   | 139.79   | 362.85   | 392.96   | 10.71    | 60.19   | 46.76   | 42.6    |

#### 1.4 TRADE BY MAJOR TRADING COUNTRY US\$ Million

|                                   | Singapore |          | Japan   |          | Republic of Korea |         | Germany |                       |
|-----------------------------------|-----------|----------|---------|----------|-------------------|---------|---------|-----------------------|
| FY                                | Exports   | Imports  | Exports | Imports  | Exports           | Imports | Exports | Imports               |
| 2014-2015                         | 758.83    | 4,139.49 | 556.43  | 1,738.94 | 370.00            | 493.61  | 68.19   | 79.38                 |
| 2015-2016 (P)                     | 725.43    | 2,970.90 | 393.75  | 1,452.22 | 259.94            | 396.60  | 85.04   | 68.73                 |
| 2016-2017<br>(April-<br>November) | 417.76    | 1,335.36 | 463.69  | 794.85   | 224.15            | 273.08  | 114.13  | <b>4</b> 5. <b>97</b> |
| 2015                              |           | 0        |         |          |                   |         |         |                       |
| November                          | 15.72     | 317.37   | 45.82   | 112.82   | 23.30             | 33.29   | 7.01    | 10.67                 |
| December                          | 28.78     | 183.69   | 31.03   | 132.38   | 20.93             | 39.43   | 6.21    | 7.35                  |
| 2016                              |           |          | 1       |          |                   |         |         |                       |
| January                           | 38.59     | 181.90   | 29.29   | 107.40   | 15.48             | 47.47   | 4.14    | 4.48                  |
| February                          | 393.16    | 277.80   | 27.06   | 96.81    | 16.42             | 32.93   | 6.31    | 4.91                  |
| March                             | 25.04     | 214.50   | 70.19   | 133.45   | 51.65             | 35.96   | 14.34   | 3.44                  |
| April                             | 18.87     | 239.84   | 42.48   | 83.40    | 28.94             | 20.53   | 7.55    | 5.94                  |
| Мау                               | 22.50     | 121.99   | 56.03   | 143.23   | 23.96             | 34.73   | 11.61   | 3.67                  |
| June                              | 19.98     | 347.21   | 28.95   | 101.89   | 12.44             | 35.70   | 7.39    | 4.44                  |
| July                              | 22.99     | 133.19   | 64.10   | 90.11    | 26.84             | 29.96   | 17.29   | 6.43                  |
| August                            | 219.34    | 183.46   | 104.94  | 122.20   | 57.75             | 42.65   | 33.70   | 7.80                  |
| September                         | 10.90     | 76.27    | 48.40   | 79.51    | 21.63             | 26.60   | 11.76   | 4.32                  |
| October                           | 70.38     | 90.44    | 88.79   | 103.35   | 36.92             | 46.50   | 18.58   | 7.10                  |
| November                          | 32.80     | 142.96   | 30.00   | 71.16    | 15.67             | 36.41   | 6.25    | 6.27                  |

#### 1.4 TRADE BY MAJOR TRADING COUNTRY US\$ Million

|                               | Hong Kong |         | Indonesia |         | United States |         | United Kingdom |         |
|-------------------------------|-----------|---------|-----------|---------|---------------|---------|----------------|---------|
| FY                            | Exports   | Imports | Exports   | Imports | Exports       | Imports | Exports        | Imports |
| 2014-2015                     | 288.60    | 55.37   | 86.09     | 550.66  | 50.88         | 494.05  | 53.58          | 28.63   |
| 2015-2016 (P)                 | 282.81    | 33.56   | 139.84    | 601.96  | 69.22         | 127.68  | 35.24          | 15.14   |
| 2016-2017<br>(April-November) | 172.86    | 21.19   | 80.76     | 377.51  | 108.81        | 102.38  | 44.24          | 18.52   |
| 2015                          |           |         |           |         |               |         |                |         |
| November                      | 6.73      | 3.18    | 17.15     | 39.98   | 7.90          | 18.30   | 3.09           | 2.30    |
| December                      | 3.38      | 4.06    | 0.61      | 47.15   | 8.87          | 9,24    | 3.42           | 1.99    |
| 2016                          |           |         |           |         |               |         |                |         |
| January                       | 0.75      | 1.98    | 7.11      | 42.96   | 7.71          | 19.28   | 2.44           | 1.55    |
| February                      | 9.96      | 1.51    | 10.09     | 60.88   | 2.93          | 21.01   | 2 26           | 2.52    |
| March                         | 5.35      | 4.81    | 7.26      | 38.07   | 11.63         | 11.99   | 5.56           | 1.89    |
| April                         | 3.16      | 0.64    | 1.46      | 24.92   | 8 88          | 6.71    | 3.58           | 1.13    |
| May                           | 7.46      | 3,17    | 12.13     | 23.13   | 12,50         | 12.73   | 4.87           | 1.68    |
| June                          | 2 14      | 1.44    | 12.71     | 45 38   | 7.96          | 13.56   | 4 15           | 0.09    |
| July                          | 28.82     | 2.79    | 9.41      | 47.12   | 16 57         | 12.49   | 7.52           | 2 56    |
| August                        | 105.65    | 4.95    | 15.09     | 74.13   | 23.50         | 11.11   | 11.58          | 3.44    |
| September                     | 8.94      | 2.67    | 5.14      | 32.87   | 14.21         | 11.43   | 1.70           | 3.04    |
| October                       | 11.87     | 3.31    | 17.97     | 77.63   | 20.02         | 23.41   | 7 97           | 3.83    |
| November                      | 4,82      | 2.22    | 6,85      | 52,33   | 5.17          | 10.94   | 2.87           | 2.75    |