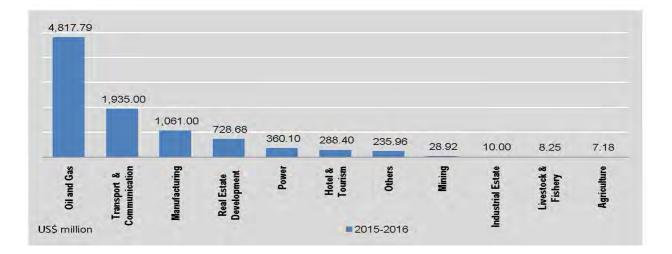

#### **CONTENTS** | DECEMBER 2016

| <b>5</b> . | Investment   Analysis                                                                                    |     |
|------------|----------------------------------------------------------------------------------------------------------|-----|
|            | 5.1. Myanmar citizens investment of permitted enterprises by sector                                      | 92  |
|            | 5.2. Foreign investment of permitted enterprises by sector                                               | 96  |
|            | 5.3. Foreign investment of permitted enterprises by country of origin                                    | 99  |
| 6.         | Transportation and Travel   Analysis                                                                     |     |
|            | 6.1. Transportation                                                                                      | 112 |
|            | 6.2. Yangon city private transport                                                                       | 113 |
|            | 6.3. Mandalay city private transport                                                                     | 114 |
|            | 6.4. Registered motor vehicles by type                                                                   | 115 |
|            | 6.5. Merchant shipping                                                                                   | 116 |
|            | 6.6. International tourist arrival                                                                       | 117 |
|            | 6.7. Tourist arrivals at Yangon, Mandalay and Naypyitaw International Airports<br>by type of nationality | 118 |
| 7.         | Labour and Employment   Analysis                                                                         |     |
|            | 7.1. Employment through Labour Offices                                                                   | 128 |
|            | 7.2. Overseas employment                                                                                 | 130 |
|            | Glossary and methodological notes                                                                        | 133 |