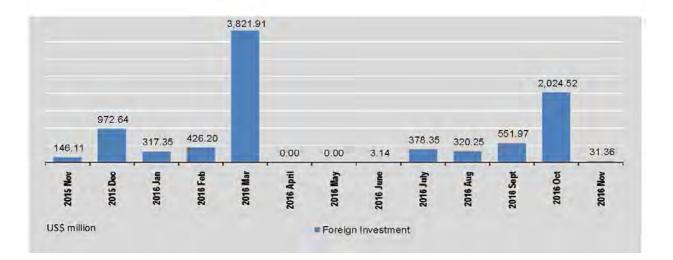

#### **CONTENTS** | DECEMBER 2016

| <b>5</b> . | Investment   Analysis                                                                                    |     |
|------------|----------------------------------------------------------------------------------------------------------|-----|
|            | 5.1. Myanmar citizens investment of permitted enterprises by sector                                      | 92  |
|            | 5.2. Foreign investment of permitted enterprises by sector                                               | 96  |
|            | 5.3. Foreign investment of permitted enterprises by country of origin                                    | 99  |
| 6.         | Transportation and Travel   Analysis                                                                     |     |
|            | 6.1. Transportation                                                                                      | 112 |
|            | 6.2. Yangon city private transport                                                                       | 113 |
|            | 6.3. Mandalay city private transport                                                                     | 114 |
|            | 6.4. Registered motor vehicles by type                                                                   | 115 |
|            | 6.5. Merchant shipping                                                                                   | 116 |
|            | 6.6. International tourist arrival                                                                       | 117 |
|            | 6.7. Tourist arrivals at Yangon, Mandalay and Naypyitaw International Airports<br>by type of nationality | 118 |
| 7.         | Labour and Employment   Analysis                                                                         |     |
|            | 7.1. Employment through Labour Offices                                                                   | 128 |
|            | 7.2. Overseas employment                                                                                 | 130 |
|            | Glossary and methodological notes                                                                        | 133 |