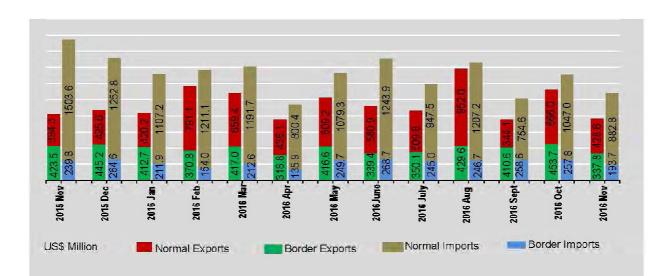

#### NORMAL AND BODER TRADE

In 2015-2016 compared to 2014-2015, normal exports decreased by 20.0%, border exports increased by 6.0% and normal imports decreased by 1.2%; and border imports increased by 4.4%.

In 2014-2015 compared to 2013-2014, normal exports decreased by 2.5% and normal import and border trade of imports and exports have increased; normal imports by 18.5%; border exports by 55.5% and border imports by 36.5%.

The share of normal exports in total exports was 59.2% in 2015-2016, a decrease compared to its share of 65.7% in 2014-2015. The share of normal imports in total imports was 84.3% in 2015-2016, a decrease compared to its share of 85.0% in 2014-2015.

# **1.2 NORMAL AND BORDER TRADE**

**US\$** Million

|                               |             | Exports * |         |         |          |          |         |                  |
|-------------------------------|-------------|-----------|---------|---------|----------|----------|---------|------------------|
| FY                            | Total Trade | Total     | Normal  | Border  | Total    | Normal   | Border  | Trade<br>Balance |
| 2014-2015                     | 29,156.3    | 12,523.7  | 8,230.7 | 4,293.0 | 16,632.6 | 14,138.5 | 2,494.1 | -4108.9          |
| 2015-2016 (P)                 | 27,714.3    | 11,136.5  | 6,587.9 | 4,548.6 | 16,577.8 | 13,973.0 | 2,604.8 | -5441.3          |
| 2016-2017<br>(April-November) | 17,402.1    | 7,583.3   | 4,526.7 | 3,056.6 | 9,818.8  | 7,962.7  | 1,856.1 | -2235.5          |
| 2015                          |             |           |         |         |          |          |         |                  |
| November                      | 2,561.2     | 817.8     | 394.3   | 423.5   | 1,743.4  | 1,503.6  | 239.8   | -925.6           |
| December                      | 2,388.2     | 870.8     | 425.6   | 445.2   | 1,517.4  | 1,252.8  | 264.6   | -646.6           |
| 2016                          | •           |           |         |         |          |          |         |                  |
| January                       | 2,152.0     | 832.9     | 420.2   | 412.7   | 1,319.1  | 1,107.2  | 211.9   | -486.2           |
| February                      | 2,527.0     | 1,161.9   | 791.1   | 370.8   | 1,365.1  | 1,211.1  | 154.0   | -203.2           |
| March                         | 2,480.7     | 1,076.4   | 659.4   | 417.0   | 1,404.3  | 1,191.7  | 212.6   | -327.9           |
| April                         | 1,691.2     | 754.9     | 436.1   | 318.8   | 936.3    | 800.4    | 135.9   | -181.4           |
| Мау                           | 2,354.8     | 1,025.8   | 609.2   | 416.6   | 1,329.0  | 1,079.3  | 249.7   | -303.2           |
| June                          | 2,432.9     | 920.3     | 580.9   | 339.4   | 1,512.6  | 1,243.9  | 268.7   | -592.3           |
| July                          | 2,052.4     | 859.9     | 509.8   | 350.1   | 1,192.5  | 947.5    | 245.0   | -332.6           |
| August                        | 2,835.5     | 1,381.6   | 952.0   | 429.6   | 1,453.9  | 1,207.2  | 246.7   | -72.3            |
| September                     | 1,767.9     | 754.7     | 344.1   | 410.6   | 1,013.2  | 754.6    | 258.6   | -258.5           |
| October                       | 2,424.5     | 1,119.7   | 666.0   | 453.7   | 1,304.8  | 1,047.0  | 257.8   | -185.1           |
| November                      | 1,842.9     | 766.4     | 428.6   | 337.8   | 1.076.5  | 882.8    | 193.7   | -310.1           |