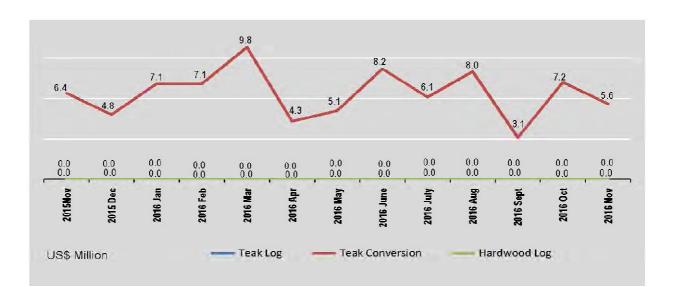

#### Include border trade

Value = US\$ Million, Quantity = thousand metric ton

|                                   | Crab                              |       | Teak Lo                          | og              | Teak Conv                        | ersion      | Hardwood                         | Log         |
|-----------------------------------|-----------------------------------|-------|----------------------------------|-----------------|----------------------------------|-------------|----------------------------------|-------------|
| FY                                | Quantity<br>(thou.metric.<br>ton) | Value | Quantity<br>(thou.cubic.<br>ton) | Value           | Quantity<br>(thou.cubic.<br>ton) | Value       | Quantity<br>(thou.cubic.<br>ton) | Value       |
| 2014-2015                         | 17.0                              | 50.7  |                                  |                 | 19.1                             | 35.7        | -                                | -           |
| 2015-2016                         | 17.0                              | 57.1  | -                                | -               | 42.7                             | 80.8        | -                                | -           |
| 2016-2017<br>(April-<br>November) | 13.6                              | 45.6  | -                                |                 | 16.7                             | 47.6        | -                                | -           |
| 2015                              | •                                 |       | •                                |                 | •                                |             | •                                |             |
| November                          | 1.4                               | 5.0   |                                  | -               | 2.4                              | 6.4         | -                                | -           |
| December                          | 1.5                               | 5.1   | -                                |                 | 2.0                              | 4.8         | -                                |             |
| 2016                              | l.                                |       |                                  |                 | r                                |             | 1                                |             |
| January                           | 1.3                               | 5.5   | -                                | -               | 2.8                              | 7.1         | -                                | ő. <b>-</b> |
| February                          | 0.8                               | 3.8   | -                                | -               | 2.8                              | 7.1         | -                                |             |
| March                             | 0.7                               | 2.8   | -                                | -               | 3.6                              | 9.8         | -                                |             |
| April                             | 0.9                               | 3.4   | -                                | -               | 1.4                              | 4.3         | -                                |             |
| Мау                               | 1.3                               | 5.5   | -                                | ÷               | 1.8                              | <b>5</b> .1 | -                                |             |
| June                              | 2.0                               | 6.4   | -                                | -               | 2.7                              | 8.2         | -                                |             |
| July                              | 2.1                               | 6.3   | -                                | ( <del></del> ) | 2.1                              | 6.1         | -                                |             |
| August                            | 2.0                               | 7.2   |                                  | 241             | 2.8                              | 8.0         |                                  | з           |
| September                         | 1.9                               | 5.1   | -                                | -               | 1.2                              | 3.1         | -                                |             |
| October                           | 1.9                               | 7.1   | -                                | -               | 2.5                              | 7.2         | -                                | -           |
| November                          | 1.5                               | 4.6   | -                                |                 | 2.2                              | 5.6         | -                                |             |