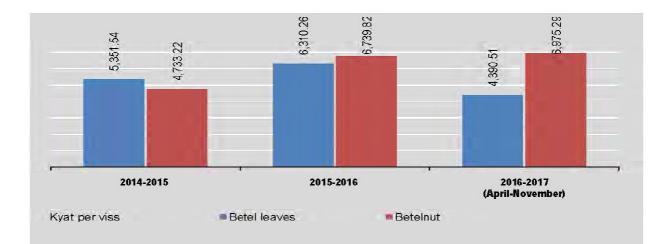

#### 4. Finance | Analysis

| 4.1. | Money supply                         | 77 |
|------|--------------------------------------|----|
| 4.2. | People's savings                     | 78 |
| 4.3. | Two-year government treasury bonds   | 79 |
| 4.4. | Three-year government treasury bonds | 80 |
| 4.5. | Five-year government treasury bonds  | 81 |
| 4.6. | Domestic interest rates              | 82 |
| 4.7. | Foreign exchange rates               | 84 |
| 4.8. | Customs Duties                       | 86 |
| 4.9. | Revenue from taxes                   | 87 |