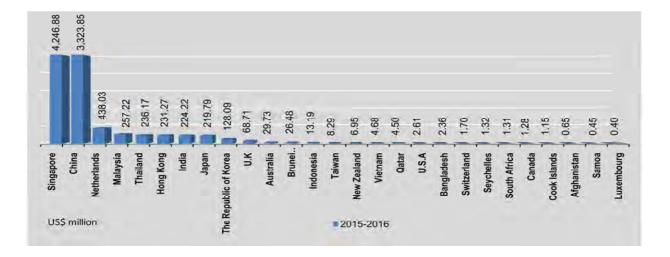

#### TRADE BY MAJOR TRADING COUNTRY

China is, by far, the main destination for Myanmar exports: it represented 41.3% of total exports in 2015-2016 and nearly half 37.3% in 2014-2015. In 2015-2016, the next four largest destinations are Thailand (26.0%), India (8.1%), Singapore (6.5%) and Japan (3.5%). In 2014-2015, the same countries were the main destinations for exports, with India moving from the fourth to the third place between 2014-2015 and 2015-2016.

China is the main origin for Myanmar imports: imports from China represented 38.6% of total Myanmar imports in 2015-2016 and 30.2% in 2014-2015. In 2015-2016, the next four main origins for imports are Singapore (17.9% of total imports), Thailand (11.9%), Japan (8.8%) and India (4.9%). The previous year, main partners for imports were Singapore (24.9%), Japan (10.5%), Thailand (10.1%) and Malaysia (4.5%).