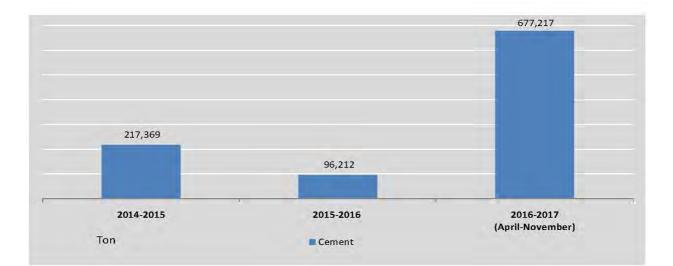

Main commodities imported from China are non-electric machinery and transport equipment, base metals and manufactures, germent and laced fabrics. While major imports from Thailand are non-electric machinery and transport equipment, refined mineral oil, electric machinery and apparatus and cement.