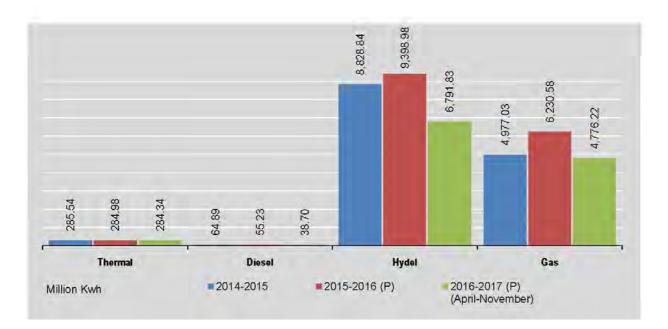

| 596.27   | 1,527.04  |
| April                             | 18.03   | 4.19   | 831.86   | 581.26   | 1,435.34  |
| May                               | 14.68   | 5.34   | 881.79   | 636,82   | 1,538.63  |
| June                              | 20.05   | 4.53   | 765.52   | 644.98   | 1,435.08  |
| July                              | 24.35   | 4.49   | 849.75   | 613.92   | 1,492.51  |
| August                            | 51.66   | 4.74   | 870.36   | 584.42   | 1,511.18  |
| September                         | 50.58   | 4.64   | 875.14   | 565.86   | 1,496.22  |
| October                           | 51.68   | 5.22   | 894.59   | 587.94   | 1,539.43  |
| November                          | 53.31   | 5.55   | 822.82   | 561.02   | 1,442.70  |

Source: Ministry of Electricity and Energy.



#### 2.5 PRODUCTION OF PRECIOUS MINERALS AND PEARLS

|                               |         | Jade<br>(000) Kg |                |            | Gems<br>(Carat) |            | ( and a             |
|-------------------------------|---------|------------------|----------------|------------|-----------------|------------|---------------------|
| FY                            | Private | Joint            | Total          | Private    | Joint           | Total      | Pearls**<br>(Momml) |
| 2014-2015                     | 12,268  | 4,404            | 16,672         | 9,958,523  | 1,081,260       | 11,039,783 | 424,628.01          |
| 2015-2016                     | 18,720  | 17,259           | 35,979         | 12,659,819 | 823,559         | 13,483,378 | 433,612.16          |
| 2016-2017<br>