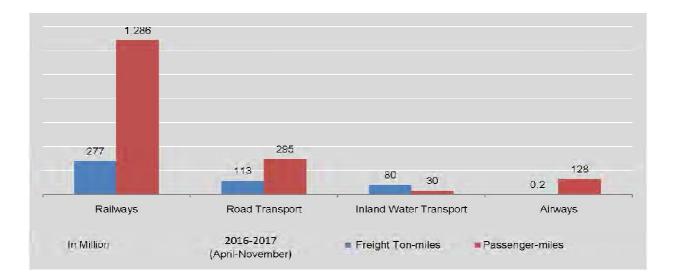

92              |
| September                         | 36,689               | 142,209             | 14,050               | 36,604              | 7,932                | 3,675               | 26                   | 13,541              |
| October                           | 37,006               | 171,296             | 13,913               | 37,945              | 7,324                | 3,836               | 30                   | 19,877              |
| November                          | 28,927               | 153,389             | 14,715               | 37,510              | 7,483                | 3,773               | 33                   | 22,263              |

**Domestic Public Transport** 

Sources: Myanma Railways.

Road Transport. Inland Water Transport. Myanmar National Airlines.



### 6.2 YANGON CITY PRIVATE TRANSPORT

Includes city buses as well as pick-ups

|                               |                         | Yangon City                   | y Private Transport (B                                  | us Service)                          |                                  |
|-------------------------------|-------------------------|-------------------------------|---------------------------------------------------------|--------------------------------------|----------------------------------|
| FY                            | Passenger<br>(Thousand) | Passenger-miles<br>(Thousand) | Number of buses<br>and pick-ups in<br>operation per day | Number of<br><b>trips</b><br>per day | Gross<br>Earnings<br>(K million) |
| 2014-2015                     | 422,815