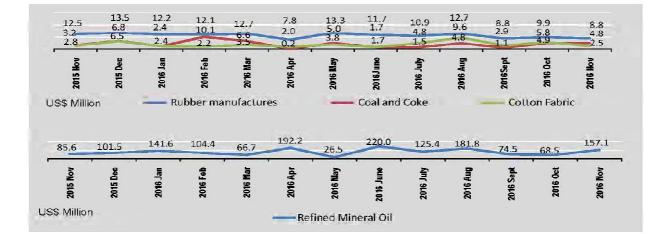

#### TRADE BY COMMODITY GROUP

Exports are presented according to seven main groups of commodities. In 2015-2016, the most important exports were manufactured products, agricultural products and mineral products. Within these groups, the major products are rice, matpe, green mung bean, maize, pesingon and sesame seeds for agricultural products; gas and garment for manufactured products; and, jade for mineral products.