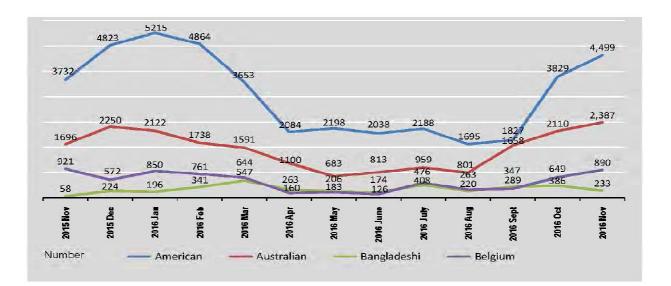

#### EXPORTS AND IMPORTS OF PRINCIPAL COMMODITIES BY COUNTRY

In November 2016, major commodities exported to China are gas, rice and broken rice, base metal and ore, maize, sesame seeds and main exports to Thailand are gas, fish and fish product, base metal and ore.

Main commodities imported from China are non-electric machinery and transport equipment, base metals and manufactures, germent and laced fabrics. While major imports from Thailand are non-electric machinery and transport equipment, refined mineral oil, electric machinery and apparatus and cement.