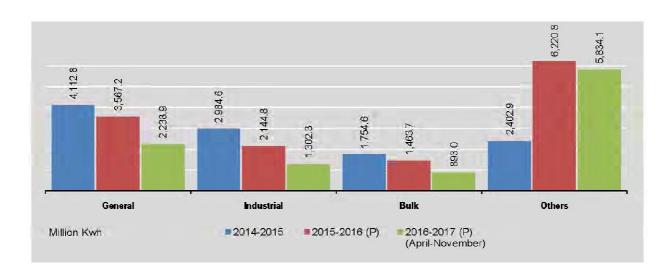

| 268.8   | 154.6      | 113.4         | 768.9     | 1,305.7  | 89,231.                   |
| September                             | 5,402                   | 1,496.22                      | 271.2   | 155.0      | 107.8         | 769.8     | 1,303.8  | 88,881.0                  |
| October                               | 5,349                   | 1,539.43                      | 277.0   | 157.4      | 111.8         | 783.7     | 1,329.9  | 90,648.                   |
| November                              | 5,349                   | 1,442.70                      | 299.2   | 180.2      | 110.9         | 647.4     | 1,237.7  | 85,435.3                  |

\* Since August 2012, volume of sale by private companies

Source: Ministry of Electricity and Energy.

are included under 'Others'.



#### 2.4 ELECTRIC POWER GENERATION BY TYPE OF ENERGY Million Kwh

| FY                                | Thermal | Diesel | Hydel    | Gas      | Total     |
|-----------------------------------|---------|--------|----------|----------|-----------|
| 2014-2015                         | 285.54  | 64.89  | 8,828.84 | 4,977.03 | 14,156.30 |
| 2015-2016 (P)                     | 284.98  | 55.23  | 9,398.98 | 6,230.58 | 15,969.77 |
| 2016-2017 (P)<br>(April-November) | 284.34  | 38.70  | 6,791,83 | 4,776.22 | 11,891.09 |
| 2015 (P)                          |         |        |          |          |           |
| November                          | 30.37   | 4.11   | 813,20   | 474.77   | 1,322.45  |
| December                          | 30.23   | 4.14   | 682.77   | 599.64   | 1,316,78  |
| 20