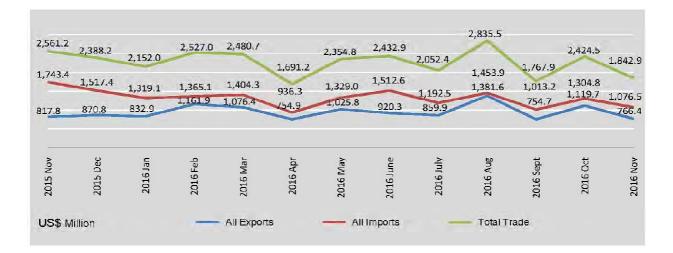

#### VALUE OF FOREIGN TRADE

In 2015-2016, total foreign trade in Myanmar amounted to 27,714.3 million US dollars, an decrease of 4.9% compared to the previous year, Over the same period, domestic exports decreased by 10.8% and general imports decreased by 1.5%.

In 2014-2015, total trade increased by 16.8% compared to the previous year. Over this period, domestic exports increased by 14.6% and general imports increased by 22.8%.

The share of domestic exports in all exports was 82.7% in 2015-2016, an increase compared to its share of 82.5% in 2014-2015. The share of general imports in all imports was 94.9% in 2015-2016, an increase compared to its share of 96.1% in 2014-2015.

When comparing November 2015 and November 2016, total trade decreased by 28.0%, domestic exports decreased by 4.9% and general imports decreased by 37.1%.

In November 2016, the share of domestic exports in all exports was 81.3% and for general imports it was 88.4%.

# **1.1** VALUE OF FOREIGN TRADE

Include border trade, US\$ Million

|                               |                | Expo                | orts             | Imp                       | -                 |                  |  |
|-------------------------------|----------------|---------------------|------------------|---------------------------|-------------------|------------------|--|
| FY                            | Total<br>Trade | Domestic<br>Exports | All<br>Exports * | General<br>Imports        | All<br>Imports ** | Trade<br>Balance |  |
| 2014-2015                     | 29,156.3       | 10,329.8            | 12,523.7         | 15, <b>982</b> .3         | 16,632.6          | -4108.9          |  |
| 2015-2016 (P)                 | 27,714.3       | 9,215.2             | 11,136.5         | <b>1</b> 5,7 <b>40</b> .0 | 16,577.8          | -5441.3          |  |
| 2016-2017<br>(April-November) | 17,402.1       | 5,660.8             | 7,583.3          | 9,302.8                   | 9,818.8           | -2235.5          |  |
| 2015                          |                | ·                   |                  | ·                         |                   |                  |  |
| November                      | 2,561.2        | 655.2               | 817.8            | 1,513.8                   | 1,743.4           | -925.6           |  |
| December                      | 2,388.2        | 728.5               | 870.8            | 1,345.3                   | 1,517.4           | -646.6           |  |
| 2016                          |                |                     |                  |                           |                   |                  |  |
| January                       | 2,152.0        | 701.6               | 832.9            | 1,259.1                   | 1,319.1           | -486.2           |  |
| February                      | 2,527.0        | 664.7               | 1,161.9          | 1,294.7                   | 1,365.1           | -203.2           |  |
| March                         | 2,480.7        | 789.7               | 1,076. <b>4</b>  | 1,321.9                   | 1,404.3           | -327.9           |  |
| April                         | 1,691.2        | 586.8               | 754.9            | 916.0                     | 936.3             | -181.4           |  |
| Мау                           | 2,354.8        | 771.2               | 1,025.8          | 1,276.7                   | 1,329.0           | -303.2           |  |
| June                          | 2,432.9        | 792.9               | 920.3            | 1,486.0                   | 1,512.6           | -592.3           |  |
| July                          | 2,052.4        | 628.3               | 859.9            | 1,124.7                   | 1,192.5           | -332.6           |  |
| August                        | 2,835.5        | 836.3               | 1,381.6          | 1,344.8                   | 1,453.9           | -72.3            |  |
| September                     | 1,767.9        | 612.2               | 754.7            | 986.0                     | 1,013.2           | -258.5           |  |
| October                       | 2,424.5        | 809.8               | 1,119.7          | 1,216.9                   | 1,304.8           | -185.1           |  |
| November                      | 1,842.9        | 623.3               | 766.4            | 951.7                     | 1,076.5           | -310.1           |  |