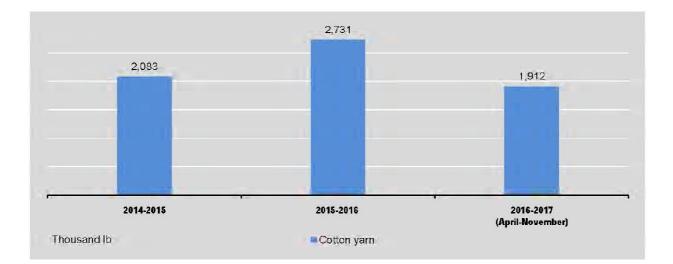

| -                                          | 11                     |                           |
| September                     | 105                              | 248                                 | -                                          | 1                      | -                         |
| October                       | 353                              | 236                                 | 2                                          | 7                      |                           |
| November                      | 360                              | 301                                 | 3                                          | 11                     | -                         |

Since 2015-2016, production of vest is halted for privatization.



|                               |                |                     | Pharmaceuti                                     | ical Products             |                                          |                                                |
|-------------------------------|----------------|---------------------|-------------------------------------------------|---------------------------|------------------------------------------|------------------------------------------------|
| FY                            | Solids<br>(kg) | Liquids<br>(litres) | Ointment<br>and Similar<br>Preparations<br>(kg) | Tablets<br>(Million tabs) | Sterile<br>Products<br>(thousand<br>amp) | Biological<br>Products<br>(thousand<br>dosage) |
| 2014-2015                     | 903,373        | 345,436