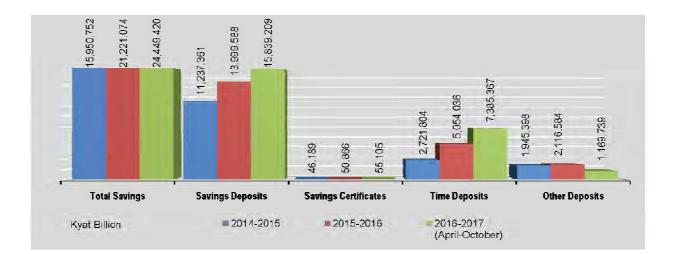

| 778,244                 | 419,15           |
| August                           | 23,426,692 | 3,613,082               | 11,603,416       | 231,162          | 65,485                  | 94,090                  | 6,322,964        | 293,868          | 831,120                 | 381,50           |
| September                        | 24,193,370 | 3,638,081               | 11,893,469       | 287,986          | 55,539                  | 107,381                 | 6,680,720        | 262,535          | 885,699                 | 381,960          |
| October                          | 24,449,420 | 3,636,179               | 11,954,843       | 248,187          | 55,105                  | 122,796                 | 6,929,946        | 332,625          | /82,367                 | 387,373          |



### 4.3 TWO-YEAR GOVERNMENT TREASURY BONDS Kyat Million

|                               |             | 1          |             | Amoun     | t held by              |
|-------------------------------|-------------|------------|-------------|-----------|------------------------|
| FY                            | Total Sales | Discharged | Outstanding | Public    | Private<br>Enterprises |
| 2014-2015                     | 79,775.50   | 172,685.55 | 516,263.10  | 85,613.10 | 430,650.00             |
| 2015-2016                     | 285,814.69  | 436,487.60 | 365,590.19  | 38,940.19 | 326,650.00             |
| 2016-2017<br>(April-November) | -           | 22,642.29  | 342,947.90  | 16,947.90 | 326,000.00             |
| 2015                          |             | 1          |