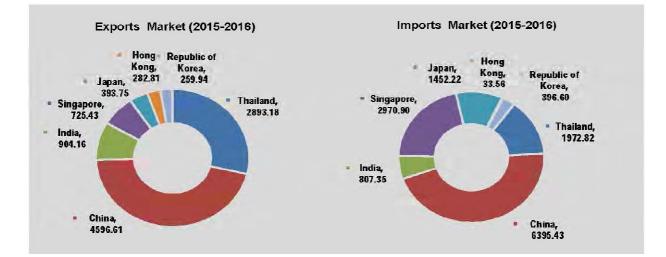

#### TRADE BY MAJOR TRADING COUNTRY

China is, by far, the main destination for Myanmar exports: it represented 41.3% of total exports in 2015-2016 and nearly half 37.3% in 2014-2015. In 2015-2016, the next four largest destinations are Thailand (26.0%), India (8.1%), Singapore (6.5%) and Japan (3.5%). In 2014-2015, the same countries were the main destinations for exports, with India moving from the fourth to the third place between 2014-2015 and 2015-2016.

China is the main origin for Myanmar imports: imports from China represented 38.6% of total Myanmar imports in 2015-2016 and 30.2% in 2014-2015. In 2015-2016, the next four main origins for imports are Singapore (17.9% of total imports), Thailand (11.9%), Japan (8.8%) and India (4.9%). The previous year, main partners for imports were Singapore (24.9%), Japan (10.5%), Thailand (10.1%) and Malaysia (4.5%).

# **1.4** TRADE BY MAJOR TRADING COUNTRY

Include border trade for Thailand, China and India, US\$ Million

| FY                                | Thailand |          | China    |          | Malaysia |         | India   |         |
|-----------------------------------|----------|----------|----------|----------|----------|---------|---------|---------|
|                                   | Exports  | Imports  | Exports  | Imports  | Exports  | Imports | Exports | Imports |
| 2014-2015                         | 4,028.69 | 1,679.35 | 4,673.87 | 5,022.54 | 265.17   | 748.37  | 745.80  | 595.65  |
| 2015-2016 (P)                     | 2,893.18 | 1,972.82 | 4,596.61 | 6,395.43 | 161.32   | 588.72  | 904.16  | 807.35  |
| 2016-2017<br>(April-<br>November) | 1,466.64 | 1,279.86 | 3,105.10 | 3,525.89 | 92.66    | 425.55  | 717.46  | 569.22  |
| 2015                              |          |          | ·        |          | ·        |         |         |         |
| November                          | 207.14   | 159.24   | 411.08   | 821.36   | 5.25     | 42.03   | 29.57   | 68.39   |
| December                          | 228.38   | 194 76   | 437.30   | 668 32   | 9 38     | 34 93   | 49 56   | 68 8    |
| 2016                              | L        |          |          |          |          |         |         |         |
| January                           | 208.78   | 175.02   | 415.06   | 464.45   | 6.84     | 50.62   | 60.60   | 111.18  |
| February                          | 183.60   | 169.29   | 366.15   | 391.20   | 10.20    | 40.47   | 87.15   | 149.6   |
| March                             | 199.08   | 168.54   | 451.25   | 421.49   | 19.44    | 78.38   | 130.28  | 190.8   |
| April                             | 171.65   | 96.75    | 316.93   | 273.00   | 11.11    | 41.05   | 94.47   | 78.9    |
| Мау                               | 193.83   | 157.61   | 413.02   | 515.08   | 13.43    | 39.32   | 163.97  | 118.38  |
| June                              | 193.03   | 188.29   | 331.91   | 515.91   | 10.75    | 50.40   | 216.18  | 81.0    |
| July                              | 174.09   | 173.65   | 332.63   | 460.80   | 11.42    | 53.21   | 68.79   | 54.7    |
| August                            | 189.23   | 192.51   | 458.44   | 504.07   | 13.02    | 64.82   | 44.00   | 64.6    |
| September                         | 177.70   | 169.95   | 392.84   | 372.15   | 5.98     | 54.52   | 24.49   | 59.4    |
| October                           | 187.87   | 161.31   | 496.48   | 491.92   | 16.24    | 62.04   | 58.80   | 69.2    |
| November                          | 179.24   | 139.79   | 362.85   | 392.96   | 10.71    | 60.19   | 46.76   | 42.6    |

#### 1.4 TRADE BY MAJOR TRADING COUNTRY US\$ Million

|                                   | Singapore |          | Japan   |          | Republic of Korea |         | Germany |                       |
|-----------------------------------|-----------|----------|---------|----------|-------------------|---------|---------|-----------------------|
| FY                                | Exports   | Imports  | Exports | Imports  | Exports           | Imports | Exports | Imports               |
| 2014-2015                         | 758.83    | 4,139.49 | 556.43  | 1,738.94 | 370.00            | 493.61  | 68.19   | 79.38                 |
| 2015-2016 (P)                     | 725.43    | 2,970.90 | 393.75  | 1,452.22 | 259.94            | 396.60  | 85.04   | 68.73                 |
| 2016-2017<br>(April-<br>November) | 417.76    | 1,335.36 | 463.69  | 794.85   | 224.15            | 273.08  | 114.13  | <b>4</b> 5. <b>97</b> |
| 2015                              |           | 0        |         |          |                   |         |         |                       |
| November                          | 15.72     | 317.37   | 45.82   | 112.82   | 23.30             | 33.29   | 7.01    | 10.67                 |
| December                          | 28.78     | 183.69   | 31.03   | 132.38   | 20.93             | 39.43   | 6.21    | 7.35                  |
| 2016                              |           |          | 1       |          |                   |         |         |                       |
| January                           | 38.59     | 181.90   | 29.29   | 107.40   | 15.48             | 47.47   | 4.14    | 4.48                  |
| February                          | 393.16    | 277.80   | 27.06   | 96.81    | 16.42             | 32.93   | 6.31    | 4.91                  |
| March                             | 25.04     | 214.50   | 70.19   | 133.45   | 51.65             | 35.96   | 14.34   | 3.44                  |
| April                             | 18.87     | 239.84   | 42.48   | 83.40    | 28.94             | 20.53   | 7.55    | 5.94                  |
| Мау                               | 22.50     | 121.99   | 56.03   | 143.23   | 23.96             | 34.73   | 11.61   | 3.67                  |
| June                              | 19.98     | 347.21   | 28.95   | 101.89   | 12.44             | 35.70   | 7.39    | 4.44                  |
| July                              | 22.99     | 133.19   | 64.10   | 90.11    | 26.84             | 29.96   | 17.29   | 6.43                  |
| August                            | 219.34    | 183.46   | 104.94  | 122.20   | 57.75             | 42.65   | 33.70   | 7.80                  |
| September                         | 10.90     | 76.27    | 48.40   | 79.51    | 21.63             | 26.60   | 11.76   | 4.32                  |
| October                           | 70.38     | 90.44    | 88.79   | 103.35   | 36.92             | 46.50   | 18.58   | 7.10                  |
| November                          | 32.80     | 142.96   | 30.00   | 71.16    | 15.67             | 36.41   | 6.25    | 6.27                  |

#### 1.4 TRADE BY MAJOR TRADING COUNTRY US\$ Million

|                               | Hong Kong |         | Indonesia |         | United States |         | United Kingdom |         |
|-------------------------------|-----------|---------|-----------|---------|---------------|---------|----------------|---------|
| FY                            | Exports   | Imports | Exports   | Imports | Exports       | Imports | Exports        | Imports |
| 2014-2015                     | 288.60    | 55.37   | 86.09     | 550.66  | 50.88         | 494.05  | 53.58          | 28.63   |
| 2015-2016 (P)                 | 282.81    | 33.56   | 139.84    | 601.96  | 69.22         | 127.68  | 35.24          | 15.14   |
| 2016-2017<br>(April-November) | 172.86    | 21.19   | 80.76     | 377.51  | 108.81        | 102.38  | 44.24          | 18.52   |
| 2015                          |           |         |           |         |               |         |                |         |
| November                      | 6.73      | 3.18    | 17.15     | 39.98   | 7.90          | 18.30   | 3.09           | 2.30    |
| December                      | 3.38      | 4.06    | 0.61      | 47.15   | 8.87          | 9,24    | 3.42           | 1.99    |
| 2016                          |           |         |           |         |               |         |                |         |
| January                       | 0.75      | 1.98    | 7.11      | 42.96   | 7.71          | 19.28   | 2.44           | 1.55    |
| February                      | 9.96      | 1.51    | 10.09     | 60.88   | 2.93          | 21.01   | 2 26           | 2.52    |
| March                         | 5.35      | 4.81    | 7.26      | 38.07   | 11.63         | 11.99   | 5.56           | 1.89    |
| April                         | 3.16      | 0.64    | 1.46      | 24.92   | 8 88          | 6.71    | 3.58           | 1.13    |
| May                           | 7.46      | 3,17    | 12.13     | 23.13   | 12,50         | 12.73   | 4.87           | 1.68    |
| June                          | 2 14      | 1.44    | 12.71     | 45 38   | 7.96          | 13.56   | 4 15           | 0.09    |
| July                          | 28.82     | 2.79    | 9.41      | 47.12   | 16 57         | 12.49   | 7.52           | 2 56    |
| August                        | 105.65    | 4.95    | 15.09     | 74.13   | 23.50         | 11.11   | 11.58          | 3.44    |
| September                     | 8.94      | 2.67    | 5.14      | 32.87   | 14.21         | 11.43   | 1.70           | 3.04    |
| October                       | 11.87     | 3.31    | 17.97     | 77.63   | 20.02         | 23.41   | 7 97           | 3.83    |
| November                      | 4,82      | 2.22    | 6,85      | 52,33   | 5.17          | 10.94   | 2.87           | 2.75    |