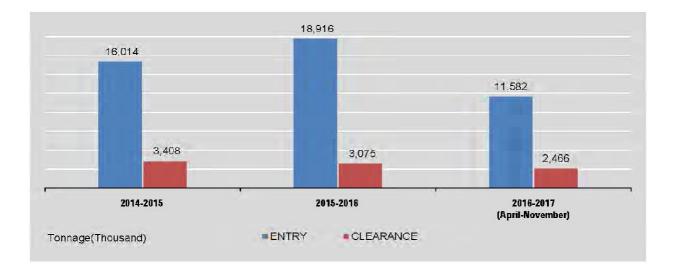

| 90     | 46                    |  |  |
| August                        | 159    | 1,322                 | 153    | 291                   | 77            | 42                    | 67     | 20                    |  |  |
| September                     | 169    | 1,509                 | 165    | 307                   | 94            | 48                    | 108    | 65                    |  |  |
| October                       | 178    | 1,872                 | 158    | 271                   | 104           | 79                    | 111    | 57                    |  |  |
| November                      | 134    | 1,127                 | 171    | 261                   | 153           | 159                   | 151    | 62                    |  |  |

Source: Customs Department.



### 6.6 INTERNATIONAL TOURIST ARRIVAL

Number

| FY                            | Total        | by Air    | by Sea  | by Land   |
|-------------------------------|--------------|-----------|---------|-----------|
| 2014-2015                     | 3,443,009    | 1,123,706 | 245,897 | 2,073,406 |
| 2015-2016                     | 4,722,045    | 1,244,192 | 315,700 | 3,162,153 |
| 2016-2017<br>(April-November) | 1,832,530    | 739,381   | 219,946 | 873,203   |
| 2015                          |              |           |         |           |
| November                      | 429,711      | 129,491   | 25,003  | 275,217   |
| December                      | 450,541      | 129,959   | 35,053  | 285,529   |
| 2016                          | 1996<br>1997 |           |         |           |
| Ja