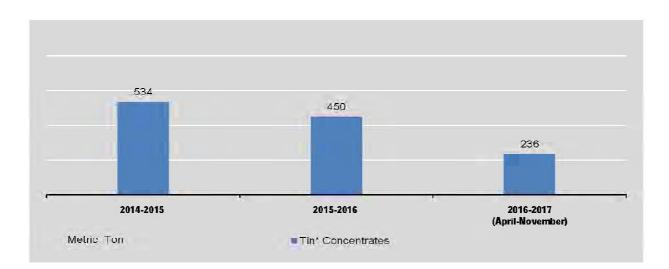

|
| June                          | 53                   | -                         | 11                             |
| July                          | 31                   | =                         | 15                             |
| August                        | 16                   | . <del></del>             | 15                             |
| September                     | 16                   |                           | 23                             |
| October                       | 30                   | 2                         | 55                             |
| November                      | 38                   |                           | 22                             |

\* Include joint venture production.

Source: No.(2) Mining Enterprise.



# 2.7 PRODUCTION OF NON-METALLIC MINERALS BY THE STATE ECONOMIC ENTERPRISES

Metric Ton

| FY                            | Coal     | Barytes | Gypsum  | Dolomite | Lime stone |
|-------------------------------|----------|---------|---------|----------|------------|
| 2014-2015                     | 386732 * | 23,060  | 104,994 | 2,200    | 1,759,493  |
| 2015-2016                     | 419,862  | 2,836   | 99,860  | 2,200    | 3,427,909  |
| 2016-2017<br>(April-November) | 272,119  | 1,485   | 157,573 | 1,200    | 3,582,462  |
| 2015                          |          |         |         |          |            |
| November                      | 36,043   | 245     | 15,953  | 200      | 267,335    |
| December                      | 45,922   | 260     | 13,325  | 250      | 324,443