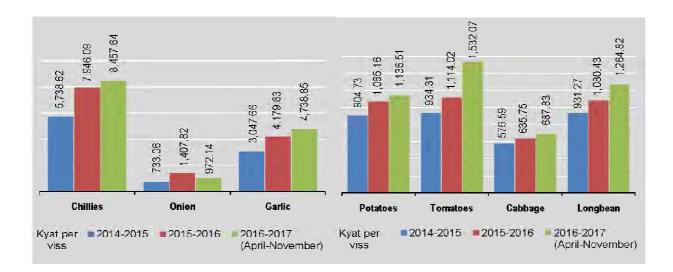

#### 3. Prices | Analysis

| 3.1. | Consumer Price Index (Union) and Rate of Inflation | 62 |
|------|----------------------------------------------------|----|
| 3.2. | Consumer Price Index (Union)                       | 63 |
| 3.3. | Retail prices of selected commodities              | 64 |
| 3.4. | Spot price of gold at Yangon                       | 71 |