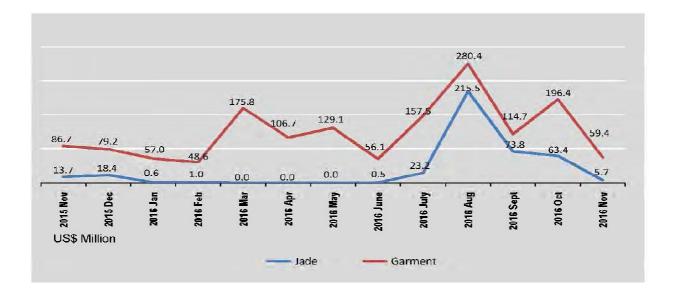

| 1       | 183.0    | 102.9 | 28,087.4                  | 129.1   | 168.9    |
| June                          | 0.5     | 161.8    | 89.6  | 18,814.3                  | 56.1    | 132.5    |
| July                          | 23.2    | 152.6    | 84.1  | 33,212.8                  | 157.5   | 128.1    |
| August                        | 215.5   | 96.0     | 53.0  | 50,553.3                  | 280.4   | 318.5    |
| September                     | 73.8    | 143.5    | 79.6  | 19,973.4                  | 114.7   | 73.0 (r) |
| October                       | 63.4    | 79.9     | 44.2  | 44,895.0                  | 196.4   | 284.4    |
| November                      | 5.7     | 23.4     | 12.9  | 15,422.2                  | 59.4    | 183.5    |

Source: Customs Department.



### **1.7** EXPORTS OF PRINCIPAL COMMODITIES BY COUNTRY

November 2016, include border trade for Bangladesh, China and India Value=US\$ Million, Quantity = thousand

| Commodity                                                                                                       | Unit   | Australia    | United<br>Arab<br>Emirates | Bangla-<br>desh | Belgium | China      | Hong<br>Kong     | India |
|-----------------------------------------------------------------------------------------------------------------|--------|--------------|----------------------------|-----------------|---------|------------|------------------|-------|
| Rice*                                                                                                           | US \$  |              | -