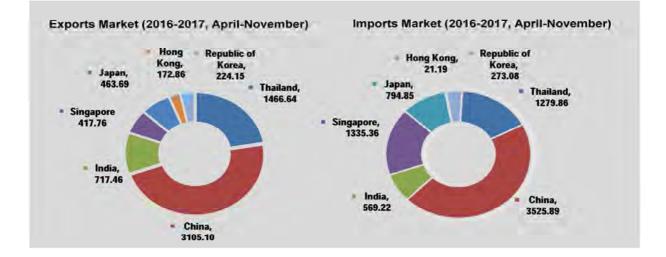

#### TRADE BY MAJOR TRADING COUNTRY

China is, by far, the main destination for Myanmar exports: it represented 41.3% of total exports in 2015-2016 and nearly half 37.3% in 2014-2015. In 2015-2016, the next four largest destinations are Thailand (26.0%), India (8.1%), Singapore (6.5%) and Japan (3.5%). In 2014-2015, the same countries were the main destinations for exports, with India moving from the fourth to the third place between 2014-2015 and 2015-2016.

China is the main origin for Myanmar imports: imports from China represented 38.6% of total Myanmar imports in 2015-2016 and 30.2% in 2014-2015. In 2015-2016, the next four main origins for imports are Singapore (17.9% of total imports), Thailand (11.9%), Japan (8.8%) and India (4.9%). The previous year, main partners for imports were Singapore (24.9%), Japan (10.5%), Thailand (10.1%) and Malaysia (4.5%).

# **1.4** TRADE BY MAJOR TRADING COUNTRY

Include border trade for Thailand, China and India, US\$ Million

| FY                                | Thailand |          | China    |          | Malaysia |         | India   |         |
|-----------------------------------|----------|----------|----------|----------|----------|---------|---------|---------|
|                                   | Exports  | Imports  | Exports  | Imports  | Exports  | Imports | Exports | Imports |
| 2014-2015                         | 4,028.69 | 1,679.35 | 4,673.87 | 5,022.54 | 265.17   | 748.37  | 745.80  | 595.65  |
| 2015-2016 (P)                     | 2,893.18 | 1,972.82 | 4,596.61 | 6,395.43 | 161.32   | 588.72  | 904.16  | 807.35  |
| 2016-2017<br>(April-<br>November) | 1,466.64 | 1,279.86 | 3,105.10 | 3,525.89 | 92.66    | 425.55  | 717.46  | 569.22  |
| 2015                              |          |          | ·        |          | ·        |         |         |         |
| November                          | 207.14   | 159.24   | 411.08   | 821.36   | 5.25     | 42.03   | 29.57   | 68.39   |
| December                          | 228.38   | 194 76   | 437.30   | 668 32   | 9 38     | 34 93   | 49 56   | 68 8    |
| 2016                              | L        |          |          |          |          |         |         |         |
| January                           | 208.78   | 175.02   | 415.06   | 464.45   | 6.84     | 50.62   | 60.60   | 111.18  |
| February                          | 183.60   | 169.29   | 366.15   | 391.20   | 10.20    | 40.47   | 87.15   | 149.6   |
| March                             | 199.08   | 168.54   | 451.25   | 421.49   | 19.44    | 78.38   | 130.28  | 190.8   |
| April                             | 171.65   | 96.75    | 316.93   | 273.00   | 11.11    | 41.05   | 94.47   | 78.9    |
| Мау                               | 193.83   | 157.61   | 413.02   | 515.08   | 13.43    | 39.32   | 163.97  | 118.38  |
| June                              | 193.03   | 188.29   | 331.91   | 515.91   | 10.75    | 50.40   | 216.18  | 81.0    |
| July                              | 174.09   | 173.65   | 332.63   | 460.80   | 11.42    | 53.21   | 68.79   | 54.7    |
| August                            | 189.23   | 192.51   | 458.44   | 504.07   | 13.02    | 64.82   | 44.00   | 64.6    |
| September                         | 177.70   | 169.95   | 392.84   | 372.15   | 5.98     | 54.52   | 24.49   | 59.4    |
| October                           | 187.87   | 161.31   | 496.48   | 491.92   | 16.24    | 62.04   | 58.80   | 69.2    |
| November                          | 179.24   | 139.79   | 362.85   | 392.96   | 10.71    | 60.19   | 46.76   | 42.6    |

#### 1.4 TRADE BY MAJOR TRADING COUNTRY US\$ Million

|                                   | Singapore |          | Japan   |          | Republic of Korea |         | Germany |                       |
|-----------------------------------|-----------|----------|---------|----------|-------------------|---------|---------|-----------------------|
| FY                                | Exports   | Imports  | Exports | Imports  | Exports           | Imports | Exports | Imports               |
| 2014-2015                         | 758.83    | 4,139.49 | 556.43  | 1,738.94 | 370.00            | 493.61  | 68.19   | 79.38                 |
| 2015-2016 (P)                     | 725.43    | 2,970.90 | 393.75  | 1,452.22 | 259.94            | 396.60  | 85.04   | 68.73                 |
| 2016-2017<br>(April-<br>November) | 417.76    | 1,335.36 | 463.69  | 794.85   | 224.15            | 273.08  | 114.13  | <b>4</b> 5. <b>97</b> |
| 2015                              |           | 0        |         |          |                   |         |         |                       |
| November                          | 15.72     | 317.37   | 45.82   | 112.82   | 23.30             | 33.29   | 7.01    | 10.67                 |
| December                          | 28.78     | 183.69   | 31.03   | 132.38   | 20.93             | 39.43   | 6.21    | 7.35                  |
| 2016                              |           |          | 1       |          |                   |         |         |                       |
| January                           | 38.59     | 181.90   | 29.29   | 107.40   | 15.48             | 47.47   | 4.14    | 4.48                  |
| February                          | 393.16    | 277.80   | 27.06   | 96.81    | 16.42             | 32.93   | 6.31    | 4.91                  |
| March                             | 25.04     | 214.50   | 70.19   | 133.45   | 51.65             | 35.96   | 14.34   | 3.44                  |
| April                             | 18.87     | 239.84   | 42.48   | 83.40    | 28.94             | 20.53   | 7.55    | 5.94                  |
| Мау                               | 22.50     | 121.99   | 56.03   | 143.23   | 23.96             | 34.73   | 11.61   | 3.67                  |
| June                              | 19.98     | 347.21   | 28.95   | 101.89   | 12.44             | 35.70   | 7.39    | 4.44                  |
| July                              | 22.99     | 133.19   | 64.10   | 90.11    | 26.84             | 29.96   | 17.29   | 6.43                  |
| August                            | 219.34    | 183.46   | 104.94  | 122.20   | 57.75             | 42.65   | 33.70   | 7.80                  |
| September                         | 10.90     | 76.27    | 48.40   | 79.51    | 21.63             | 26.60   | 11.76   | 4.32                  |
| October                           | 70.38     | 90.44    | 88.79   | 103.35   | 36.92             | 46.50   | 18.58   | 7.10                  |
| November                          | 32.80     | 142.96   | 30.00   | 71.16    | 15.67             | 36.41   | 6.25    | 6.27                  |

#### 1.4 TRADE BY MAJOR TRADING COUNTRY US\$ Million

|                               | Hong Kong |         | Indonesia |         | United States |         | United Kingdom |         |
|-------------------------------|-----------|---------|-----------|---------|---------------|---------|----------------|---------|
| FY                            | Exports   | Imports | Exports   | Imports | Exports       | Imports | Exports        | Imports |
| 2014-2015                     | 288.60    | 55.37   | 86.09     | 550.66  | 50.88         | 494.05  | 53.58          | 28.63   |
| 2015-2016 (P)                 | 282.81    | 33.56   | 139.84    | 601.96  | 69.22         | 127.68  | 35.24          | 15.14   |
| 2016-2017<br>(April-November) | 172.86    | 21.19   | 80.76     | 377.51  | 108.81        | 102.38  | 44.24          | 18.52   |
| 2015                          |           |         |           |         |               |         |                |         |
| November                      | 6.73      | 3.18    | 17.15     | 39.98   | 7.90          | 18.30   | 3.09           | 2.30    |
| December                      | 3.38      | 4.06    | 0.61      | 47.15   | 8.87          | 9,24    | 3.42           | 1.99    |
| 2016                          |           |         |           |         |               |         |                |         |
| January                       | 0.75      | 1.98    | 7.11      | 42.96   | 7.71          | 19.28   | 2.44           | 1.55    |
| February                      | 9.96      | 1.51    | 10.09     | 60.88   | 2.93          | 21.01   | 2 26           | 2.52    |
| March                         | 5.35      | 4.81    | 7.26      | 38.07   | 11.63         | 11.99   | 5.56           | 1.89    |
| April                         | 3.16      | 0.64    | 1.46      | 24.92   | 8 88          | 6.71    | 3.58           | 1.13    |
| May                           | 7.46      | 3,17    | 12.13     | 23.13   | 12,50         | 12.73   | 4.87           | 1.68    |
| June                          | 2 14      | 1.44    | 12.71     | 45 38   | 7.96          | 13.56   | 4 15           | 0.09    |
| July                          | 28.82     | 2.79    | 9.41      | 47.12   | 16 57         | 12.49   | 7.52           | 2 56    |
| August                        | 105.65    | 4.95    | 15.09     | 74.13   | 23.50         | 11.11   | 11.58          | 3.44    |
| September                     | 8.94      | 2.67    | 5.14      | 32.87   | 14.21         | 11.43   | 1.70           | 3.04    |
| October                       | 11.87     | 3.31    | 17.97     | 77.63   | 20.02         | 23.41   | 7 97           | 3.83    |
| November                      | 4,82      | 2.22    | 6,85      | 52,33   | 5.17          | 10.94   | 2.87           | 2.75    |