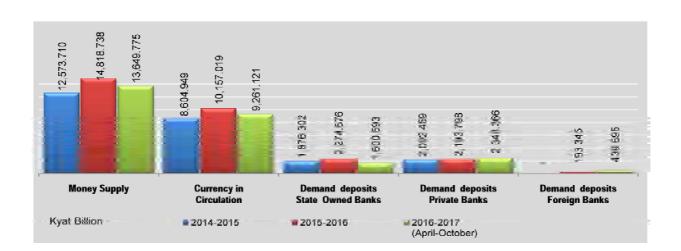

|
| June                         | 9,004,703   | 2,491,399            | 2,300,911        | 264,899          | 14,061,912 | 0.76                            |
| July                         | 9,317,043   | 1,975,912            | 2,115,973        | 285,155          | 13,694,083 | -2.46                           |
| August                       | 9,111,540   | 1,789,515            | 2,125,692        | 333,466          | 13,360,213 | -2.44                           |
| September                    | 9,218,706   | 1,733,416            | 2,270,802        | 414,743          | 13,637,667 | 2.08                            |
| October                      | 9,261,121   | 1,600,593            | 2,348,366        | 439,695          | 13,649,775 | 0.09                            |



## 4.2 PEOPLE'S SAVINGS

Kyat Million

|                                  |            | Sav                     | ings Deposi      | its              | Savings<br>Certifica    | Т                       | ime Deposit      | s                | Other Deposits          |                  |
|----------------------------------|------------|-------------------------|------------------|------------------|-------------------------|-------------------------|------------------|------------------|-------------------------|------------------|
| FY                               | Total      | State<br>Owned<br>Banks | Private<br>Banks | Foreign<br>Banks | State<br>Owned<br>Banks | State<br>Owned<br>Banks | Private<br>Banks | Foreign<br>Banks | State<br>Owned<br>Banks | Private<br>Banks |
| 2014-2015