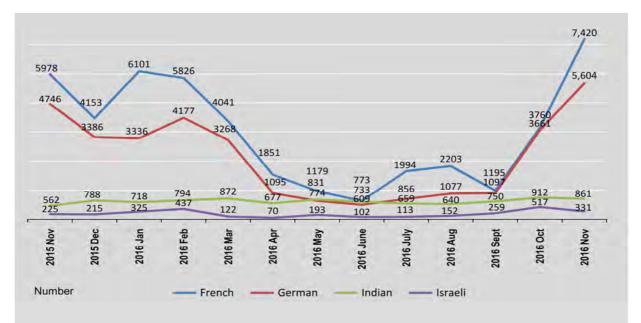

#### EXPORTS AND IMPORTS OF PRINCIPAL COMMODITIES BY COUNTRY

In November 2016, major commodities exported to China are gas, rice and broken rice, base metal and ore, maize, sesame seeds and main exports to Thailand are gas, fish and fish product, base metal and ore.

Main commodities imported from China are non-electric machinery and transport equipment, base metals and manufactures, germent and laced fabrics. While major imports from Thailand are non-electric machinery and transport equipment, refined mineral oil, electric machinery and apparatus and cement.