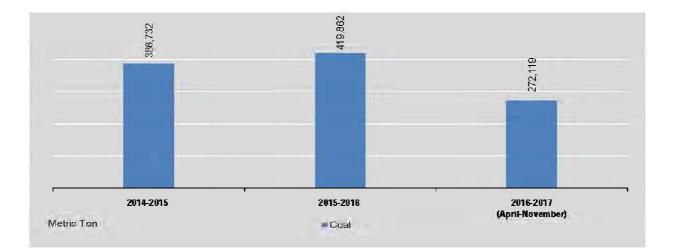

416    |
| April                         | 43,505   | 200     | 12,998  | 250      | 293,246    |
| Мау                           | 58,950   | 200     | 14,137  | 250      | 342,535    |
| June                          | 38,253   | 150     | 42,257  | 100      | 591,899    |
| July                          | 23,504   | 135     | 21,842  | 100      | 502,454    |
| August                        | 17,332   | 148     | 19,651  | 100      | 434,359    |
| September                     | 17,816   | 155     | 11,605  | 100      | 480,615    |
| October                       | 30,219   | 147     | 14,058  | 100      | 458,044    |
| November                      | 42,540   | 350     | 21,025  | 200      | 479,310    |

\* Include joint Co-operative production.

Source: No.(1) Mining Enterprise.



|                                   | Sheep                              | /Goat                                | Catt                         | le                                    | Pi                                 | g                                     | Poultry                                 |                                   |  |
|-----------------------------------|------------------------------------|--------------------------------------|------------------------------|---------------------------------------|------------------------------------|---------------------------------------|-----------------------------------------|-----------------------------------|--|
| FY                                | Number<br>Slaughtered<br>(thou.No) | Mutton<br>production<br>(thou. Viss)