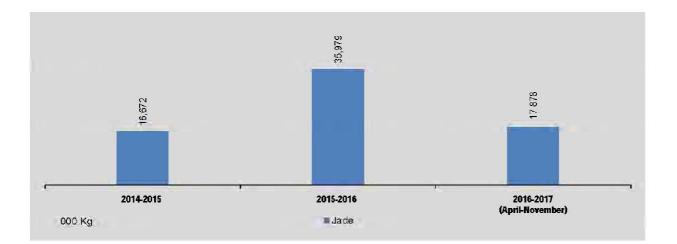

#### TRADE BY COMMODITY GROUP

Exports are presented according to seven main groups of commodities. In 2015-2016, the most important exports were manufactured products, agricultural products and mineral products. Within these groups, the major products are rice, matpe, green mung bean, maize, pesingon and sesame seeds for agricultural products; gas and garment for manufactured products; and, jade for mineral products.