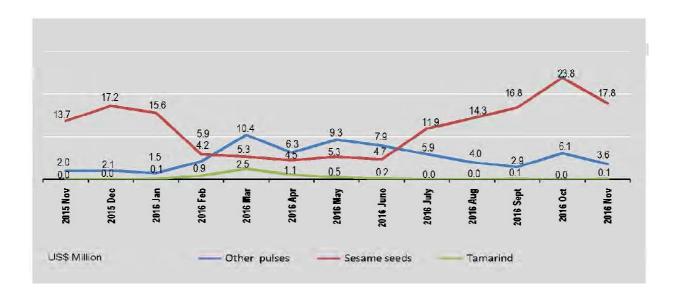

#### Include border trade

Value = US\$ Million, Quantity = thousand metric ton

| FY                            | Other p  | oulses | Sesame   | eseeds | Oni      | ion   | Tama     | rind  |
|-------------------------------|----------|--------|----------|--------|----------|-------|----------|-------|
| FT                            | Quantity | Value  | Quantity | Value  | Quantity | Value | Quantity | Value |
| 2014-2015                     | 131.7    | 85.2   | 91.8     | 182.0  | 35.3     | 8.7   | 23.2     | 6.7   |
| 2015-2016                     | 105.4    | 62.5   | 96.7     | 130.9  | 47.5     | 14.1  | 15.5     | 5.8   |
| 2016-2017<br>(April-November) | 87.8     | 46.0   | 73.4     | 99.1   | 59.3     | 16.3  | 5.9      | 2.0   |
| 2015                          |          |        |          |        | 1        |       |          |       |
| November                      | 3.4      | 2.0    | 10.6     | 13.7   | 0.1      | #     | 0.1      | #     |
| December                      | 3.9      | 2.1    | 12.7     | 17.2   | 0.6      | 0.3   | #        | #     |
| 2016                          |          |        |          |        |          |       | • •      |       |
| January                       | 2.8      | 1.5    | 12.1     | 15.6   | 0.8      | 0.5   | 0.3      | 0.1   |
| February                      | 7.3      | 4.2    | 4.3      | 5.9    | 1.7      | 0.8   | 2.6      | 0.9   |
| March                         | 18 7     | 10.4   | 3.9      | 53     | 52       | 14    | 73       | 25    |
| April                         | 11.7     | 6.3    | 3.3      | 4.5    | 8.5      | 2.3   | 3.2      | 1.1   |
| Мау                           | 17.6     | 9.3    | 4.1      | 5.3    | 13.3     | 4.0   | 1.5      | 0.6   |
| June                          | 15.2     | 7.9    | 3.5      | 4.7    | 8.7      | 2.6   | 0.5      | 0.2   |
| July                          | 11.1     | 5.9    | 9.2      | 11.9   | 10.0     | 2.7   | 0.1      | #     |
| August                        | 7.8      | 4.0    | 10.9     | 14.3   | 7.9      | 2.3   | #        | #     |
| September                     | 5.6      | 2.9    | 12.6     | 16.8   | 5.3      | 1.1   | #        | 0.1   |
| October                       | 12.0     | 6.1    | 17.3     | 23.8   | 3.8      | 0.8   | #        | #     |
| November                      | 6.8      | 3.6    | 12.5     | 17.8   | 1.8      | 0.5   | 0.6      | 0.1   |

(Cont'd)