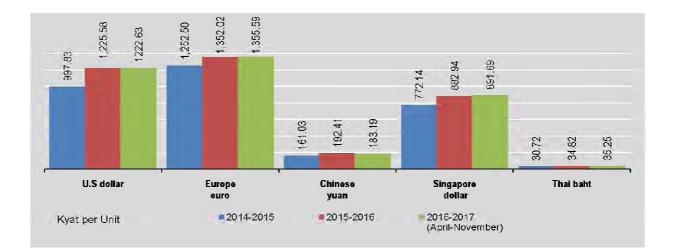

55  | 1,317.70 | 1,732.50 | 152.15       | 17.60  |  |
| June (30-6-2016)              | 879.60     | 913.10          | 177.95  | 1,313.40 | 1,588.30 | 152.21       | 17.51  |  |
| July (29-7-2016)              | 891.84     | 902.52          | 178.35  | 1,314.90 | 1,563.30 | 153.04       | 17.71  |  |
| August (31.8.2016)            | 913.73     | 929.45          | 180.81  | 1,352.70 | 1,587.30 | 155.71       | 17.99  |  |
| September (30-9-2016)         | 957.25     | 953.61          | 188.23  | 1,407.70 | 1,625.30 | 161.83       | 18.77  |  |
| October(31-10-2015)           | 975.00     | 958.38          | 189.56  | 1,410.50 | 1,566.30 | 165.71       | 19.24  |  |
| November (30-11-2015)         | 979.37     | 974.37          | 189.65  | 1,392.60 | 1,633.50 | 168.65       | 19.06  |  |



## 4.7 FOREIGN EXCHANGE RATES

Kyat per unit

|                               | Japanese | Malaysian | Pakistani | Singapore | Thai  | U.S      | C.I.S         |  |
|-------------------------------|----------|-----------|-----------|-----------|-------|----------|---------------|--|
| FY                            | 100 yen  | ringgit   | rupee     | dollar    | baht  | dollar   | roubles       |  |
| 2014-2015                     | 905.17   | 297.10    | 9.90      | 772.14    | 30.72 | 997.83   | 22.93         |  |
| 2015-2016                     | 1,022.78 | 302.75    | 11.80     | 882.94    | 34.82 | 1,225.58 | 19. <b>14</b> |  |
| 2016-2017<br>(April-November) | 1,155.55 | 297.46    | 11.67     | 891.69    | 35.25 | 1,222.63 | 18.87         |  |
| 2015                          |