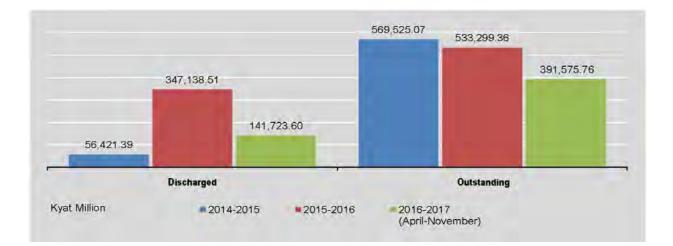

|             | 5,500.10   | 513,709.26  | 110,059.26 | 403,650.00             |
| June                          |             | 86,520.50  | 427,188.76  | 23,538.76  | 403,650.00             |
| July                          |             | 1,211.00   | 425,977.76  | 22,327.76  | 403,650.00             |
| August                        |             | 4,600.30   | 421,377.46  | 17,727.46  | 403,650.00             |
| September                     | -           | 1.70       | 421,375.76  | 17,725.76  | 403,650.00             |
| October                       |             | 3,370.00   | 418,005.76  | 14,355.76  | 403,650.00             |
| November                      | ~           | 26,430.00  | 391,575.76  | 13,925.76  | 377,650.00             |

Annual interest rate: 9%



### 4.5 FIVE-YEAR GOVERNMENT TREASURY BONDS Kyat Million

|                               |                   |            |              | Amount    | held by                |
|-------------------------------|-------------------|------------|--------------|-----------|------------------------|
| FY                            | Total Sales       | Discharged | Outstanding  | Public    | Private<br>Enterprises |
| 2014-2015                     | 276,625.67        | 98,529.25  | 1,814,684.75 | 25,154.75 | 1,789,530.00           |
| 2015-2016                     | 212,489.55        | 311,335.66 | 1,715,838.64 | 30,488.64 | 1,685,350.00           |
| 2016-2017<br>(April-November) | -                 | 260,806.06 | 1,455.032.58 | 26,682.58 | 1,428,350.00           |
| 2015