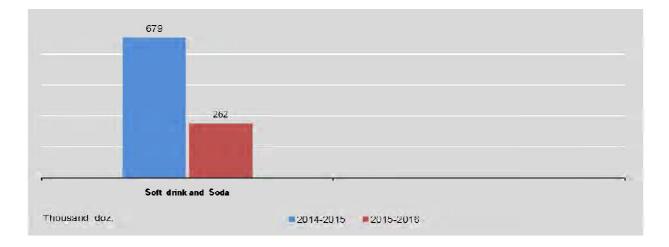

| -                           | 716,670          | 2               | -                   | 16,585             | 16,585                                                                                                                                                         |
| November                      |                             | 711,300          |                 | -                   | 17,249             | 17,249                                                                                                                                                         |

 Since January 2012, production data for soft drink, soda and sugar are included in the private sector.
 (Cont'd)

 Since 2009-2010, production data for cigarettes are included in the private sector.
 (Cont'd)



|                               | Crude Oil *           |                            | Natural Gas *               |                     | Petroleum     |
|-------------------------------|-----------------------|----------------------------|-----------------------------|---------------------|---------------|
| FY                            | (000) U.S.<br>Barrels | Pipeline Gas<br>(M.Cu.ft.) | As Compressed<br>(M.Cu.ft.) | Total<br>(M.Cu.ft.) | coke<br>(M.T) |
| 2014-2015                     | 5,851                 | 647,582.00                 | 5,706.00                    | 653,288.00          | 12,394        |
| 2015-2016                     | 4706                  | 689359.00                  | 6232.00                     | 695,591.00          | 12,986        |
| 2016-2017<br>(April-N